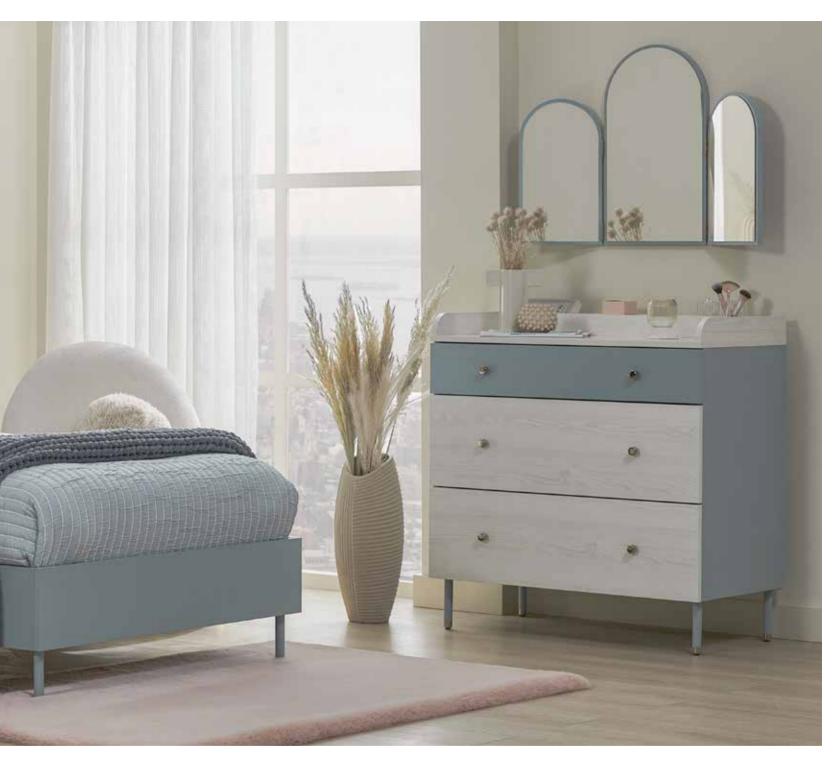

# LAILA

#SophisticatedBreezes

# THE CALMING TONES OF THE COLOR PALETTE

The peaceful tones of the color palette bring serenity and elegance to your living spaces. The purity of white, the freshness of aqua green, and the soft shades of pink come together to create a balanced and calming atmosphere. These colors are ideal for those looking for minimalist or romantic touches, while adding a peaceful aesthetic to interiors.

The warm pastel tones of these colors bring the calming effect of nature. White reflects light, creating a sense of comfort and openness, while aqua green invites the fresh energy of nature into your home. Pink tones, on the other hand, bring a tender and cozy touch, enhancing the welcoming feel of any space.

Laila Teen Room; Bed Frame & Headboard (100x200cm); MM1.41.84.U1 W:121cm D:215,8cm H:117cm, Bed Frame & Headboard (120x200cm); MM1.41.24.U1 W:136cm D:215,8cm H:117cm, Nightstand; MM1.41.06.U1 W:50cm D:43,8cm H:45,7cm, Study Desk; MM1.41.02.U1 W:121cm D:60,5cm H:78cm, Study Desk Top Unit; MM1.41.21.U1 W:120cm D:28,2cm H:51,8cm, Bookshelf; MM1.41.05.U1 W:90cm D:35cm H:772,7cm, Chiffonier; MM1.41.07.U1 W:90cm D:48,8cm H:93,2cm, Chiffonier Mirror; MM1.41.12.U1 W:85,8cm D:2,2cm H:60cm, Chest Of Drawers; MM1.41.27.U1 W:60cm D:45,3cm H:120,9cm, Wall Mirror; MM1.41.52.U1 W:45cm D:38,3cm H:164cm