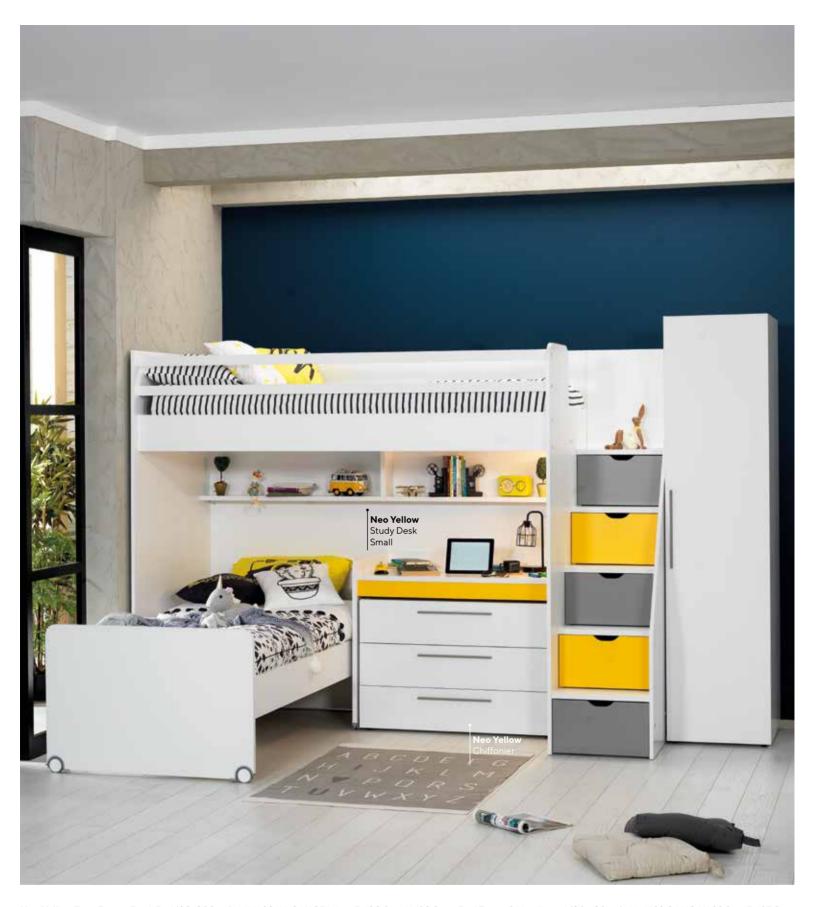

## NEO YELLOW

#YourOwnOrder

### **BRIGHT** AND SPACIOUS

Bunk beds are an excellent solution for simplifying home life, offering both functional and aesthetic benefits. Equipped with spacious drawers, they provide storage solutions for your kids' growing belongings. Natural wood details highlight these beds, while ample room is given for your children to grow with the furniture.

This minimal yet striking design approach emphasizes space and organization. With ample storage solutions, these functional pieces of furniture cater to the needs of young families, creating more room for living. The natural, warm texture of the wood creates a calming environment, perfect for modern, multifunctional spaces.

Neo Yellow Teen Room; Bunk Bed (90x200cm); MM1.32.11.U2 W:256,4cm D:100,8cm H:190,9cm, Bed Frame & Headboard (90x190cm); MM1.32.04.U0 W:98,8cm D:195,8cm H:65,7cm, Pull-Out Bed (80x180cm); MM1.32.44.U0 W:187,5cm D:85,6cm H:24,5cm, 1 Door Wardrobe; MM1.32.83.U0 W:49cm D:61,5cm H:204cm, 2 Doors Wardrobe; MM1.32.23.U0 W:98cm D:61,5cm H:140cm, Chiffonier; MM1.32.07.U0 W:98cm D:61,5cm H:65,9cm, Small Study Desk; MM1.32.02.U2 W:106,2cm D:60,8cm H:86cm, Large Study Desk; MM1.32.42.U2 W:204,3cm D:60,8cm H:86cm