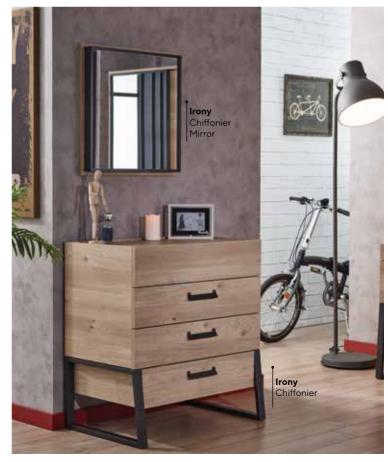

# IRONY

#HowYoungItIs

### AN INDUSTRIAL TOUCH

The sharp lines of black metal and the natural texture of oak provide the basis for an elegant industrial touch. The combination of materials creates a warm and sophisticated atmosphere with a modern design approach. The strong and dynamic character of black metal is balanced by the warmth of oak tones, bringing living spaces a harmonious aesthetic. Highlighting the core elements of the industrial style, this pairing offers not only a modern but also an inviting decor. Furniture with metal frames, oak details, and textiles bring functionality and aesthetics together, crafting spaces that are both functional and stylish. The harmony of black metal and oak provides an ideal choice for those seeking timeless yet personalized touches in their rooms.

Irony Teen Room; 3 Doors Wardrobe; MM1.18.03.U1 W:135cm D:54,1cm H:205cm, 4 Doors Wardrobe; MM1.18.63.U1 W:180cm D:54,1cm H:205cm, Bed Frame & Headboard (100x200cm); MM1.18.34.F1 W:111cm D:211cm H:114,2cm, Bed Frame & Headboard (120x200cm); MM1.18.14.F1 W:131cm D:211cm H:114,2cm, Headboard (100cm); MM1.18.10. F1 W:109,6cm D:8,7cm H:117,2cm, Nightstand; MM1.18.06.U1 W:45cm D:50,8cm H:50,8cm, Study Desk; MM1.18.02.U1 W:125,4cm D:63cm H:85,3cm, Panel Study Desk; MM1.18.22.U1 W:111,5cm D:60,3cm H:105,5cm, Study Desk Top Unit; MM1.18.01.U1 W:125,4cm D:27cm H:34,5cm, Bookshelf; MM1.18.05.U1 W:49cm D:39,6cm H:164cm, Chiffonier; MM1.18.07.U1 W:80cm D:50,8cm H:85,1cm, Chiffonier Mirror; MM1.18.12.U1 W:60cm D:6,7cm H:60cm