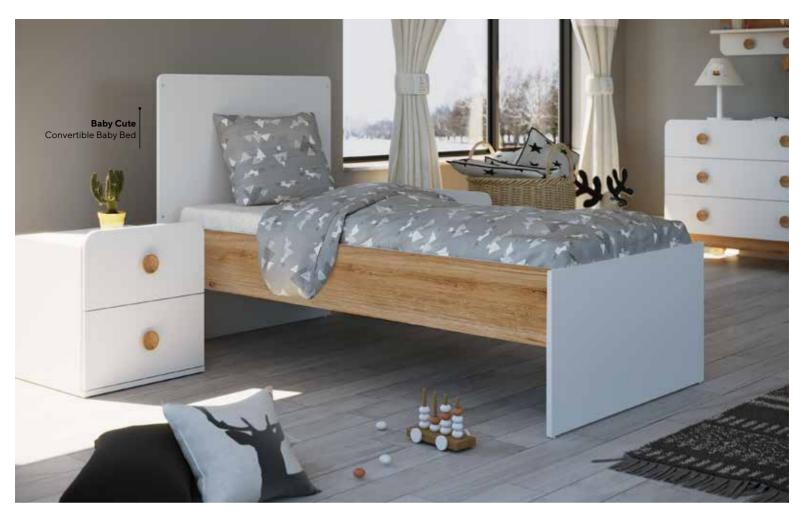

## BABY CUTE

#VeryCute

#### **SEAMLESS** LINES

Designs with rounded edges create an environment that is both elegant and safe in baby rooms. These products, defined by their gentle contours, add a tender touch to your baby's room, offering a warm and inviting ambiance. By blending aesthetics with functionality, these designs allow babies to grow in peace.

Rounded-edge furniture and accessories not only enhance the aesthetic harmony of the nursery but also provide parents with a reassuringly safe choice. These designs, over sharp corners, prioritize both visibility and safety preferred during babies' active periods.

**Baby Cute Baby Room**; 3 Doors Wardrobe; MM1.29.03.U1 W:134,7cm D:54,2cm H:211,5cm, Convertible Baby Bed (80x130-180 cm); MM1.29.48.U1 W:185,6cm D:95,3cm H:107,5cm, Pull-Out Bed (80x175 cm); MM1.29.44.U1 W:180cm D:87,8cm H:26,5cm, Chiffonier; MM1.29.07.U1 W:100cm D:54cm H:84,4cm, Chiffonier Top Unit; MM1.29.32.U1 W:90cm D:18,3cm H:34cm, Comfy Resting Couch; TM07.02.01.01, Comfy Pouffe; TM07.03.02.01