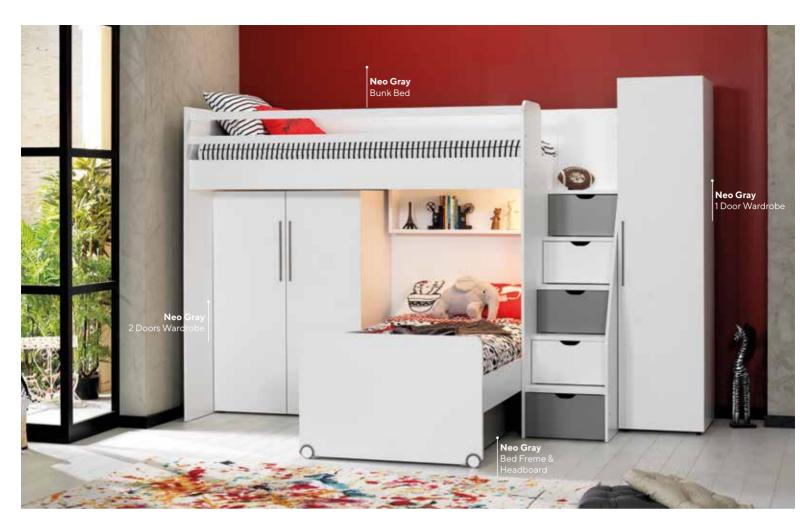

### NEO GRAY

#EverythingsNexttoYou

#### **STYLE** MEETS COMFORT

In room decoration, functionality and practicality are just as important as color selection. Combining blue, red, and black tones, these functional bunk beds achieve a perfect balance between aesthetics and usability. The harmony of these colors energizes every room, while the functional designs help maintain order.

The power of color is evident in these designs. Vibrant shades like blue and red add liveliness and motion, while black's elegant touch completes every detail stylishly. This color combination adapts seamlessly to youth rooms and modern living spaces alike.

Neo Gray Teen Room; Bunk Bed (90x200cm); MM1.32.11.U1 W:256,4cm D:100,8cm H:190,9cm, Bed Frame & Headboard (90x190cm); MM1.32.04.U0 W:98,8cm D:195,8cm H:65,7cm, Pull-Out Bed (80x180cm); MM1.32.44.U0 W:187,5cm D:85,6cm H:24,5cm, 1 Door Wardrobe; MM1.32.83.U0 W:49cm D:61,5cm H:204cm, 2 Doors Wardrobe; MM1.32.23.U0 W:98cm D:61,5cm H:140cm, Chiffonier; MM1.32.07.U0 W:98cm D:61,5cm H:65,9cm, Small Study Desk; MM1.32.02.U1 W:106,2cm D:60,8cm H:86cm, Large Study Desk; MM1.32.42.U1 W:204,3cm D:60,8cm H:86cm