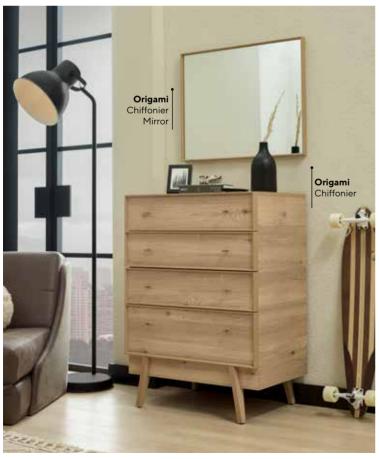

### ORIGAMI

#InTheMidstofLife

### THE ALLURE OF **SLEEP**

The natural warmth of oak wood creates a bedroom atmosphere that is both stylish and calming. From headboards to nightstands, wardrobes to flooring, the elegant texture of oak adds a natural charm to your room. Combining rustic touches with modern aesthetics, oak furnishings make your sleeping area more inviting and comfortable.

Oak stands out in décor for its durability and timeless design. Reflecting nature's most beautiful colors, oak brings a soothing effect to your room. Its simple and elegant appearance pairs with pastel-toned bedding, achieving a harmonious balance. This combination offers not just physical comfort but also a visually satisfying sleep experience.

Origami Teen Room; 3 Doors Wardrobe; MM1.10.03.U1 W:135cm D:54,5cm H:205cm, 4 Doors Wardrobe; MM1.10.63.U1 W:180,2cm D:54,5cm H:205cm, 2 Doors Sliding Wardrobe; MM1.10.43.U1 W:160cm D:69,1cm H:211cm, Bed Frame & Headboard (100x200cm); MM1.10.84.U1 W:113cm D:214,9cm H:106cm, Bed Frame & Headboard (120x200cm); MM1.10.24.U1 W:133cm D:214,9cm H:106cm, Bed Frame & Headboard Lite (120x200cm); MM1.10.24.L1 W:131cm D:214,1cm H:115cm, Headboard (100cm); MM1.10.10.U1 W:102,2cm D:10,4cm H:110cm, Headboard (120cm); MM1.10.30.U1 W:129,2cm D:10,4cm H:110cm, Nightstand; MM1.10.06.U1 W:55cm D:46cm H:38cm, Study Desk; MM1.10.02.U1 W:138cm D:66,1cm H:76cm, Study Desk Lite; MM1.10.02.L1 W:110cm D:65cm H:75,5cm, Study Desk Top Unit; MM1.10.01.U1 W:138cm D:26,8cm H:54,5cm, Bookshelf; MM1.10.05.U1 W:45cm D:31,8cm H:185cm, Chiffonier; MM1.10.07.U1 W:75cm D:52,5cm H:105,1cm, Chiffonier Mirror; MM1.10.12.U1 W:75cm D:3,7cm H:60cm,