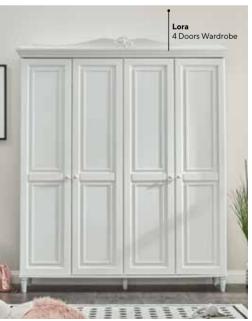

Lora Teen Room; 3 Doors Wardrobe; MM1.33.03.U1 W:143,5cm D:56,3cm H:225cm, 4 Doors Wardrobe; MM1.33.63.U1 W:188,5cm D:56,3cm H:225cm, Bed Frame & Headboard (100x200cm); MM1.33.84.Y1 W:111cm D:208cm H:127,7cm, Bed Frame & Headboard (120x200cm); MM1.33.24.Y1 W:131cm D:208cm H:127,7cm, Canopy Bed (100x200cm); MM1.33.34.Y1 W:111cm D:208cm H:206,7cm, Canopy Bed (120x200cm); MM1.33.14.Y1 W:131cm D:208cm H:206,7cm, Bedbase Frame & Headboard (100x200cm); MM1.33.89. U1 W:107,6cm D:205,6cm H:129,2cm, Nightstand; MM1.33.06.U1 W:47cm D:45,8cm H:54,5cm, Study Desk; MM1.33.02.U1 W:115cm D:62cm H:78cm, Study Desk Top Unit; MM1.33.21.U1 W:121,5cm D:30,3cm H:98,2cm, Bookshelf; MM1.33.05.U1 W:53,5cm D:36,8cm H:185,5cm, Chiffonier; MM1.33.07.U1 W:91,8cm D:45,8cm H:91,7cm, Chiffonier Mirror; MM1.33.12.U1 W:98,3cm D:8,1cm H:90,3cm