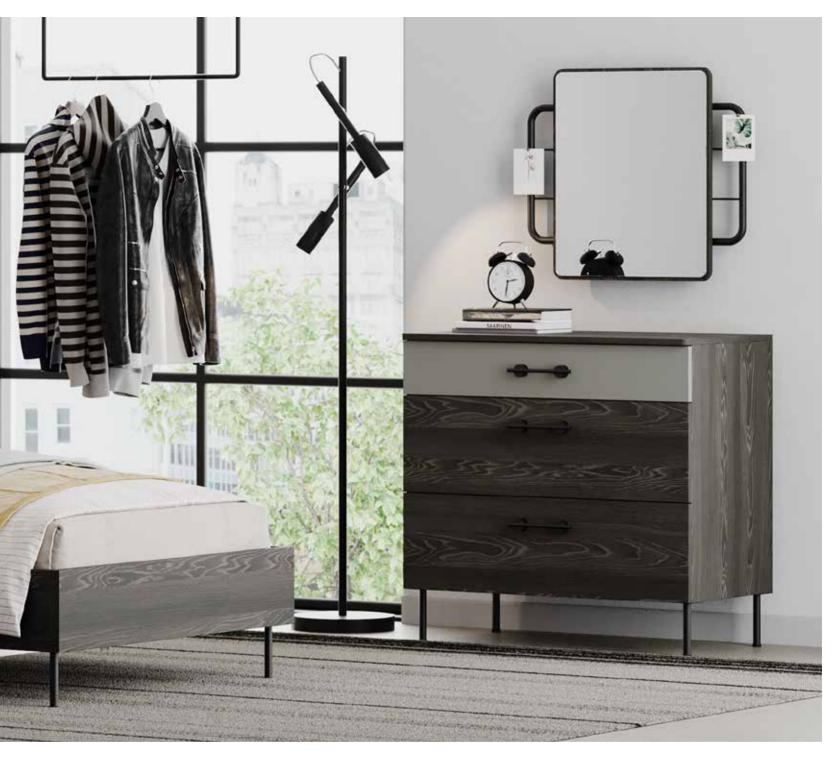

### THE POWER OF WHITE AND METAL

White wood and anthracite metal tones bring timeless elegance and modernity to the rooms. The light, natural texture of white wood adds warmth to spaces, while the strong, industrial style of anthracite metal balances this warmth with a refined modern edge. This combination creates a minimalist elegance that complements any style, offering a sophisticated atmosphere.

At the intersection of styles, this combination becomes an essential element of contemporary design. The powerful style of anthracite metal combined with the simplicity of white wood highlights the best of industrial modern décor, achieving a perfect balance of style and aesthetics.

Legend Moon Teen Room; Bed Frame & Headboard (100x200cm); MM1.36.84.U1 W:111cm D:219,5cm H:126,5cm, Bed Frame & Headboard (120x200cm); MM1.36.24.U1 W:131cm D:219,5cm H:126,5cm, Bed Frame & Headboard (100cm); MM1.36.10.U1 W:104cm D:15cm H:126cm, Headboard (120cm); MM1.36.30.U1 W:124cm D:15cm H:126cm, Nightstand; MM1.36.06.U1 W:45cm D:47,1cm H:45cm, Study Desk & Top Unit; MM1.36.22.U1 W:120cm D:60cm H:172cm, Bookshelf; MM1.36.05.U1 W:50cm D:36,8cm H:172cm, Chiffonier; MM1.36.07.U1 W:92cm D:47,1cm H:87cm, Chiffonier Mirror; MM1.36.12.U1 W:92cm D:5cm H:80cm, Chest Of Drawers; MM1.36.27.U1 W:60cm D:47,1cm H:117,3cm, 1 Door Corner Wardrobe Cabinet; MM1.97.33.U1 W:83cm D:85cm H:213,5cm, 1 Door Wardrobe Cabinet; MM1.97.83.U1 W:45cm D:55cm H:213,5cm, 2 Doors Wardrobe Cabinet; MM1.97.23.U1 W:90cm D:55cm H:213,5cm, 3 Doors Wardrobe Cabinet; MM1.97.33.U1 W:35cm D:55cm H:213,5cm, Chipboard Wardrobe Door 1 Pcs White; MM3.97.83.L1 W:44,7cm D:3,4cm H:207cm, Chipboard Wardrobe Door 2 Pcs White; MM3.97.03.L1 W:44,7cm D:3,4cm H:207cm, Glass Wardrobe Door 1 Pcs Anthracite; MM3.97.83.C1 W:44,7cm D:1,8cm H:207cm, Glass Wardrobe Door 2 Pcs Anthracite; MM3.97.23.C1 W:44,7cm D:1,8cm H:207cm