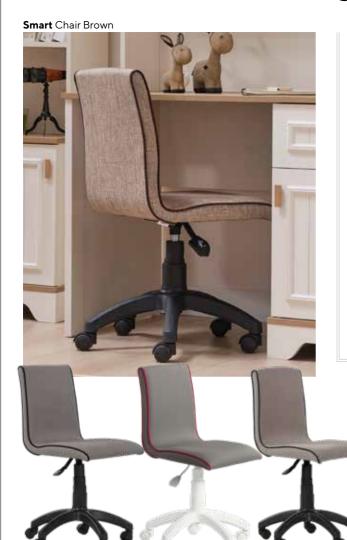

# Ergonomic elegance

Chairs used in kids' and teens' rooms stand out with their aesthetic and ergonomic designs. The right chair choice not only makes workspaces comfortable and efficient, but also ensures a healthy posture during long periods of use.

Smart Chair Black

Smart Chair Fuchsia

Smart Chair Gray

**Zuma** Chair Cream

Naz Chair White

Naz Chair Pink

Scan the QR code to access our latest blog posts.