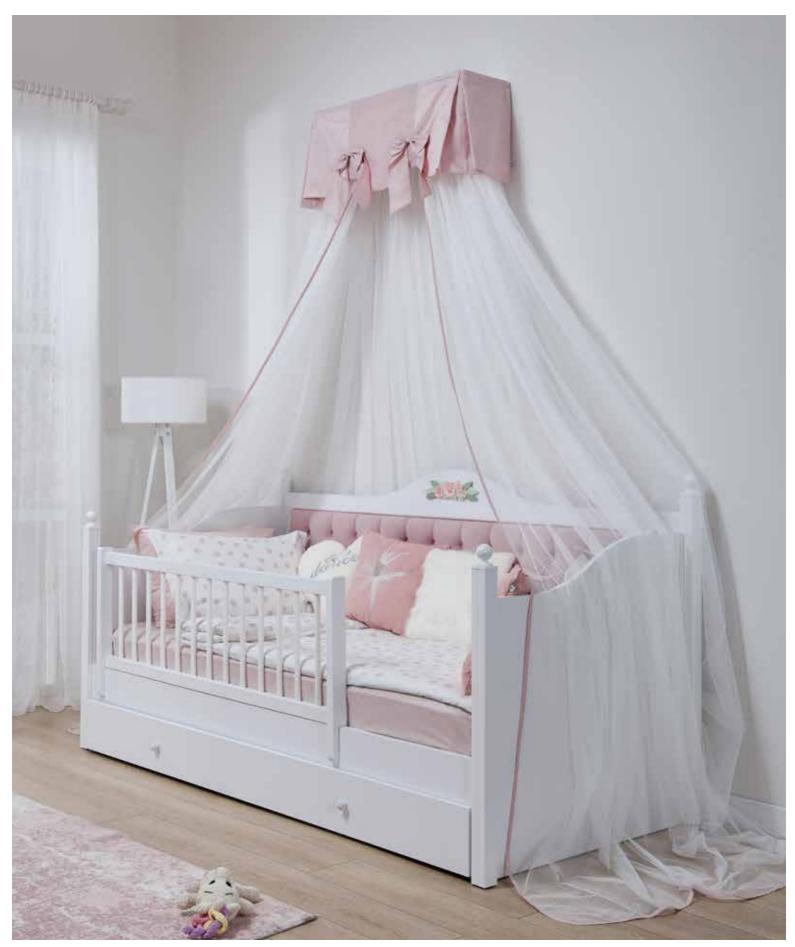

Lora Kids Room; 4 Doors Wardrobe; MM1.33.63.U1 W:188,5cm D:56,3cm H:225cm, Toddler Bed (90x200cm); MM1.33.18.U1 W:212cm D:101cm H:110cm, Toddler Bed Frame & Headboard Canopy Conversion Set; MM3.99.18.S1 W:212cm D:103cm H:209cm, Safety Fence White (138,5x57cm); MM3.99.18.K1 W:138,5cm D:6,8cm H:56,7cm, Mosquito Net Hanger Box Type; MM3.99.08.B1 W:124,6cm D:70cm H:101,2cm, Study Desk; MM1.33.02.U1 W:115cm D:62cm H:78cm, Study Desk Top Unit; MM1.33.21.U1 W:121,5cm D:30,3cm H:98,2cm, Bookshelf; MM1.33.05.U1 W:53,5cm D:36,8cm H:185,5cm, Chiffonier; MM1.33.07.U1 W:91,8cm D:45,8cm H:91,7cm, Chiffonier Mirror; MM1.33.12.U1 W:98,3cm D:8,1cm H:90,3cm, Chiffonier Top Unit; MM1.33.32.U1 W:91,8cm D:19,6cm H:39,1cm

# MIA

#Isn'tItWorthIt?

### **NOSTALGIC** BREEZES

Nostalgic shutters bring the warmth of the past into kids' rooms with a modern twist, highlighted by shades of gray and mint. This unique color palette creates a peaceful atmosphere while offering timeless elegance with a nostalgic touch.

The soft transitions of gray and mint tones provide a fresh look, making the room appear brighter and more spacious. The classic design of the shutters, combined with simple furniture and pastel colors, completes the modern elegance.