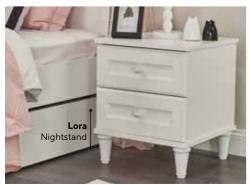

Lora Teen Room; 3 Doors Wardrobe; MM1.33.03.U1 W:143,5cm D:56,3cm H:225cm, 4 Doors Wardrobe; MM1.33.63.U1 W:188,5cm D:56,3cm H:225cm, Bed Frame & Headboard (100x200cm); MM1.33.84.Y1 W:111cm D:208cm H:127,7cm, Bed Frame & Headboard (120x200cm); MM1.33.24.Y1 W:131cm D:208cm H:127,7cm, Canopy Bed (100x200cm); MM1.33.34.Y1 W:111cm D:208cm H:206,7cm, Canopy Bed (120x200cm); MM1.33.14.Y1 W:131cm D:208cm H:206,7cm, Bedbase Frame & Headboard (100x200cm); MM1.33.89. U1 W:107,6cm D:205,6cm H:129,2cm, Nightstand; MM1.33.06.U1 W:47cm D:45,8cm H:54,5cm, Study Desk; MM1.33.02.U1 W:115cm D:62cm H:78cm, Study Desk Top Unit; MM1.33.21.U1 W:121,5cm D:30,3cm H:98,2cm, Bookshelf; MM1.33.05.U1 W:53,5cm D:36,8cm H:185,5cm, Chiffonier; MM1.33.07.U1 W:91,8cm D:45,8cm H:91,7cm, Chiffonier Mirror; MM1.33.12.U1 W:98,3cm D:8,1cm H:90,3cm

Lora Kids Room; 4 Doors Wardrobe; MM1.33.63.U1 W:188,5cm D:56,3cm H:225cm, Toddler Bed (90x200cm); MM1.33.18.U1 W:212cm D:101cm H:110cm, Toddler Bed Frame & Headboard Canopy Conversion Set; MM3.99.18.S1 W:212cm D:103cm H:209cm, Safety Fence White (138,5x57cm); MM3.99.18.K1 W:138,5cm D:6,8cm H:56,7cm, Mosquito Net Hanger Box Type; MM3.99.08.B1 W:124,6cm D:70cm H:101,2cm, Study Desk; MM1.33.02.U1 W:115cm D:62cm H:78cm, Study Desk Top Unit; MM1.33.21.U1 W:121,5cm D:30,3cm H:98,2cm, Bookshelf; MM1.33.05.U1 W:53,5cm D:36,8cm H:185,5cm, Chiffonier; MM1.33.07.U1 W:91,8cm D:45,8cm H:91,7cm, Chiffonier Mirror; MM1.33.12.U1 W:98,3cm D:8,1cm H:90,3cm, Chiffonier Top Unit; MM1.33.32.U1 W:91,8cm D:19,6cm H:39,1cm