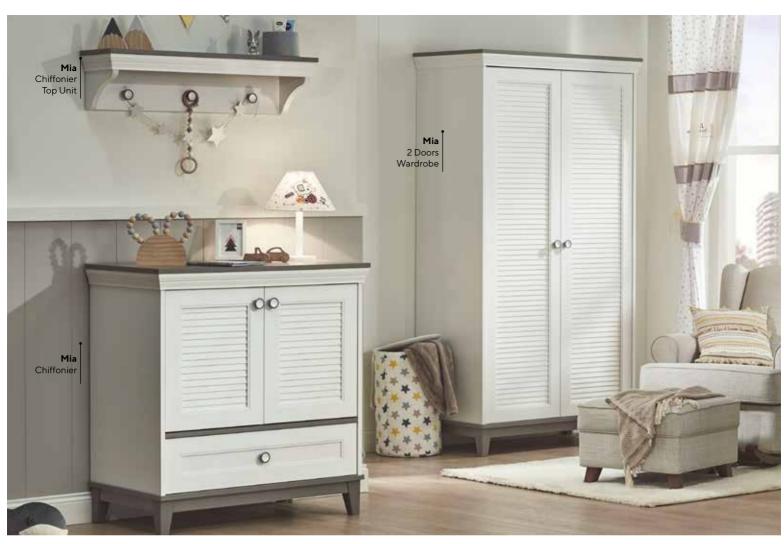

# MIA

#Isn'tItWorthIt?

### **NOSTALGIC** BREEZES

Nostalgic shutters bring the warmth of the past into kids' rooms with a modern twist, highlighted by shades of gray and mint. This unique color palette creates a peaceful atmosphere while offering timeless elegance with a nostalgic touch.

The soft transitions of gray and mint tones provide a fresh look, making the room appear brighter and more spacious. The classic design of the shutters, combined with simple furniture and pastel colors, completes the modern elegance.

Mia Kids Room; 2 Doors Wardrobe; MM1.34.23.U1 W:104,5cm D:55cm H:196,2cm,3 Doors Wardrobe; MM1.34.03.U1 W:140,6cm D:55cm H:209,2cm, Toddler Bed (90x200cm); MM1.34.18.U1 W:216,6cm D:101,1cm H:105,6cm, Safety Fence White (138,5x57cm); MM3.99.18.K1 W:138,5cm D:6,8cm H:56,7cm, Mosquito Net Hanger Pipe Type (3); MM3.99.08.A1 W:10cm DIAMETER D:57,9cm, Chiffonier; MM1.34.07.U1 W:94,5cm D:55cm H:99,7cm, Chiffonier Top Unit; MM1.34.32.U1 W:94,5cm D:23cm H:22,5cm, Comfy Resting Couch; TM07.02.01.01, Comfy Pouffe; TM07.03.02.01