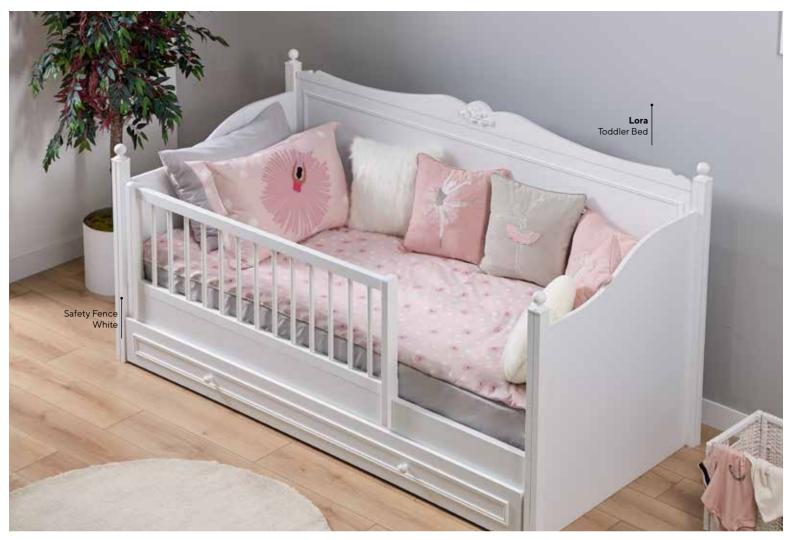

## LORA

#YourStoryStartsHere

### **CLASSIC** MEETS MODERNISM

The pure and timeless elegance of white blends with the modern lines of geometric patterns, adding a minimalist touch to your living spaces. The neutral tone of white brings brightness and openness, while geometric designs add a dynamic and vibrant look. This pairing is an indispensable part of modern decoration for those seeking a simple yet strong aesthetic.

This balance, forming the foundation of minimalist style, offers both simplicity and functionality. The sharp and clear lines of geometric patterns meet the tranquility of white, creating an understated yet striking harmony. Incorporate this style into your space through furniture, wallpaper, or textiles, combining the lightness of white with the energy of patterns.

Lora Kids Room; 4 Doors Wardrobe; MM1.33.63.U1 W:188,5cm D:56,3cm H:225cm, Toddler Bed (90x200cm); MM1.33.18.U1 W:212cm D:101cm H:110cm, Toddler Bed Frame & Headboard Canopy Conversion Set; MM3.99.18.S1 W:212cm D:103cm H:209cm, Safety Fence White (138,5x57cm); MM3.99.18.K1 W:138,5cm D:6,8cm H:56,7cm, Mosquito Net Hanger Box Type; MM3.99.08.B1 W:124,6cm D:70cm H:101,2cm, Study Desk; MM1.33.02.U1 W:115cm D:62cm H:78cm, Study Desk Top Unit; MM1.33.21.U1 W:121,5cm D:30,3cm H:98,2cm, Bookshelf; MM1.33.05.U1 W:53,5cm D:36,8cm H:185,5cm, Chiffonier; MM1.33.07.U1 W:91,8cm D:45,8cm H:91,7cm, Chiffonier Mirror; MM1.33.12.U1 W:98,3cm D:8,1cm H:90,3cm, Chiffonier Top Unit; MM1.33.32.U1 W:91,8cm D:19,6cm H:39,1cm