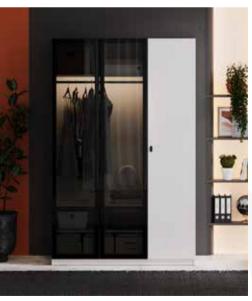

Sento Teen Room; 3 Doors Wardrobe; MM1.43.03.U1 W:145,8cm D:52,7cm H:208,5cm, 3 Doors Wardrobe With Drawer; MM1.43.03.C1 W:145,8cm D:52,7cm H:208,5cm, 4 Doors Wardrobe; MM1.43.63.U1 W:190,9cm D:52,7cm H:208,5cm, Bed Frame & Headboard (100x200cm); MM1.43.84.U1 W:115,4cm D:206,7cm H:116,3cm, Bed Frame & Headboard (100x200cm); MM1.43.84.U1 W:115,4cm D:206,7cm H:116,3cm, Bed Frame & Headboard (100x200cm); MM1.43.84.U1 W:115,4cm D:206,7cm H:116,3cm, Bed Frame & Headboard (100x200cm); MM1.43.84.U1 W:115,4cm D:206,7cm H:116,3cm, Bed Frame & Headboard (100x200cm); MM1.43.84.U1 W:115,4cm D:206,7cm H:116,3cm, Bed Frame & Headboard (100x200cm); MM1.43.84.U1 W:115,4cm D:206,7cm H:116,3cm, Bed Frame & Headboard (100x200cm); MM1.43.84.U1 W:115,4cm D:206,7cm H:116,3cm, Bed Frame & Headboard (100x200cm); MM1.43.84.U1 W:115,4cm D:206,7cm H:116,3cm, Bed Frame & Headboard (100x200cm); MM1.43.84.U1 W:115,4cm D:206,7cm H:116,3cm, Bed Frame & Headboard (100x200cm); MM1.43.84.U1 W:115,4cm D:206,7cm H:116,3cm, Bed Frame & Headboard (100x200cm); MM1.43.84.U1 W:115,4cm D:206,7cm H:116,3cm, Bed Frame & Headboard (100x200cm); MM1.43.84.U1 W:115,4cm D:206,7cm H:116,3cm, Bed Frame & Headboard (100x200cm); MM1.43.84.U1 W:115,4cm D:206,7cm H:116,3cm, Bed Frame & Headboard (100x200cm); MM1.43.84.U1 W:115,4cm D:206,7cm H:116,3cm, Bed Frame & Headboard (100x200cm); MM1.43.84.U1 W:115,4cm D:206,7cm H:116,3cm, Bed Frame & Headboard (100x200cm); MM1.43.84.U1 W:115,4cm D:206,7cm H:116,3cm, Bed Frame & Headboard (100x200cm); MM1.43.84.U1 W:115,4cm, Bed Frame & Headboard (100x200cm); MM1.43.U1 W:115,4cm, Bed Frame & Headboard (100x200cm); MM1.43.U1 W:115,4cm, Bed Frame & Headboa Headboard (120x200cm); MM1.43.24.U1 W:135,4cm D:206,7cm H:116,3cm, Pull-Out Bed (90x190cm); MM1.43.54.U1 W:197,4cm D:96,1cm H:25,5cm, Bedbase & Headboard (100x200cm); MM1.43.89.U1 W:115m D:206,9cm H:116,3cm, Nightstand; MM1.43.06.U1 W:48,8cm D:47,8cm H:52,9cm, Study Desk; MM1.43.02.U1 W:120cm D:65cm H:77,3cm, Wide Study Desk; MM1.43.02.W1 W:150cm D:65cm H:77,3cm, Study Desk Top Unit; MM1.43.21.U1 W:120cm D:26,1cm H:102,2cm, Wide Study Desk Top Unit; MM1.43.21.W1 W:150cm D:26,1cm H:102,2cm, Bookshelf; MM1.43.05.U1 W:50cm D:39,5cm H:179,5cm, Wide Bookshelf; MM1.43.05.K1 W:71cm D:39,5cm H:179,5cm, Chiffonier; MM1.43.07.U1 W:90,6cm D:48cm H:87,4cm, Chiffonier Mirror; MM1.43.12.U1 W:90,6cm D:60cm H:153,5cm, Chest Of Drawers; MM1.43.27.U1 W:60cm D:48cm H:110,5cm, Wide Chiffonier; MM1.43.47.U1 W:148,9cm D:48cm H:87,4cm