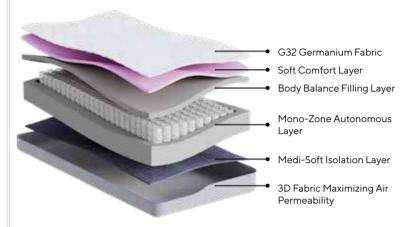

# **TREND** MATTRESS

# Organic fabric

Trend Mattress provides a comfortable sleep experience by providing the ideal support balance regardless of your child's body weight with its triple support system, which we call Triple Support Layers, consisting of a soft sponge layer, a medi-soft layer and a mono-zone coil spring layer that can move independently of each other.

## **Triple Support Layers**

90x200x22cm • 100x200x22cm • 120x200x22cm

Breathing with its special fabric, Trend Mattress helps maintainthe balance of heat and moisture. Due to the antibacterial and antiallergic nature of the G32 Germanium organic fabric used in Trend Mattress, it offers a fresh and healthy sleep experience for many years. In order to keep your child away from stress, the negative ion fabric, which provides support all night long, helps to relax while neutralizing the fatigue and stress accumulated throughout the day, and also creates a supporting factor for the self-renewal reaction of the child's body with its anti-aging feature.