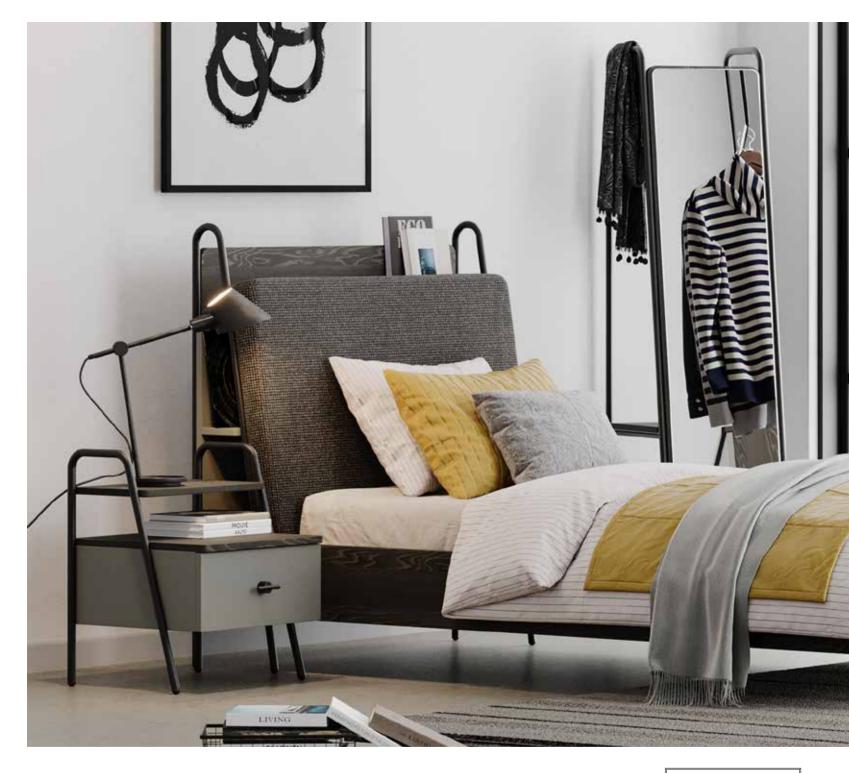

### SENTO

#FeelTheMoment

#### A MODERN TOUCH

The perfect combination of gray and oak tones brings contemporary elegance to kids' rooms. The natural texture of oak, paired with the refined sophistication of gray, creates a timeless decoration that suits all ages. This combination offers a sophisticated atmosphere while ensuring a spacious and inviting look for the room. These designs adapt seamlessly to your kids' growth and independence, combining functionality and style. Drawing inspiration from minimalism, the gray and oak tones with their minimalist-inspired design highlight modern décor trends while offering practical solutions. Toddler beds with clean lines and organized storage areas transform the room into a stylish and functional living space.

Sento Kids Room; 2 Doors Wardrobe; MM1.43.23.U1 W:106,5cm D:54,3cm H:197cm, 3 Doors Wardrobe; MM1.43.03.U1 W:145,8cm D:52,7cm H:208,5cm, 3 Doors Wardrobe With Drawer; MM1.43.03.C1 W:145,8cm D:52,7cm H:208,5cm, 4 Doors Wardrobe; MM1.43.63.U1 W:190,9cm D:52,7cm H:208,5cm, Toddler Bed (90x200cm); MM1.43.18. U1 W:218,6cm D:100,3cm H:100,6cm, Pull-Out Bed (90x190cm); MM1.43.54.U1 W:197,4cm D:96,1cm H:25,5cm, Toddler Bed Safety Fence Gray (138,5x51,8cm); MM3.99.18. T1 W:138,5cm D:6,3cm H:51,8cm, Study Desk; MM1.43.02.U1 W:120cm D:65cm H:77,3cm, Wide Study Desk; MM1.43.02.W1 W:150cm D:65cm H:77,3cm, Study Desk Top Unit; MM1.43.21.U1 W:120cm D:26,1cm H:102,2cm, Bookshelf; MM1.43.05.U1 W:50cm D:39,5cm H:179,5cm, Wide Bookshelf; MM1.43.05.K1 W:71cm D:39,5cm H:179,5cm, Chiffonier; MM1.43.07.U1 W:90,6cm D:48cm H:87,4cm, Chiffonier Mirror; MM1.43.12.U1 W:90,6cm D:48cm H:87,4cm