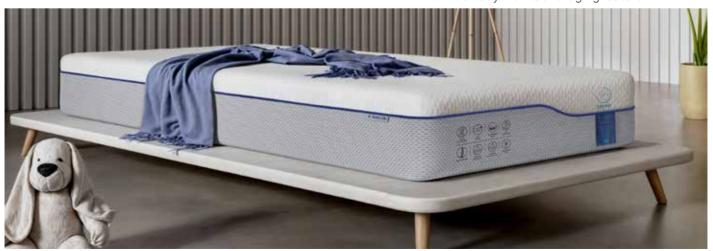

# **PRIME** MATTRESS

# Three-Support System for A Good Sleep

90x200x22cm • 100x200x22cm • 120x200x22cm • 140x200x22cm

### Comfort from Nature:

#### **Bamboo**

Prime Mattress redefines sleep comfort with the breathable structure and natural softness of bamboo fibers. Bamboo fibers create a comfortable and healthy sleep environment with their gentle touch on your skin, while offering a hygienic experience thanks to their antibacterial properties. With its eco-friendly composition, this mattress contributes to sustainability, being both nature-friendly and beneficial to your personal health. Prime Mattress combines the elegance of natural materials with technology, offering you a unique sleep experience