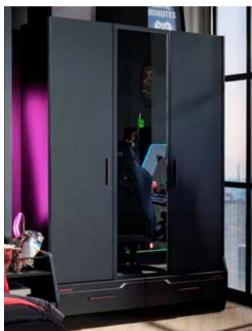

## ROOX RAVEN

#GamerGeneration

**Roox Raven Gamer Room;** 3 Doors Wardrobe; MM1.38.03.U1 W:136,2cm D:65,5cm H:141,3cm, Bed Frame & Headboard With Led (100x200cm); MM1.38.84.L1 W:113,4cm D:213,7cm H:125,6cm, Bed Frame & Headboard With Led (120x200cm); MM1.38.24.L1 W:133,4cm D:213,7cm H:125,6cm, Nightstand; MM1.38.06.U1 W:36,4cm D:50,8cm H:57,5cm, Gaming Desk; MM1.38.02.U1 W:129,4cm D:65,5cm H:141,3cm, Bookshelf; MM1.38.05.U1 W:47cm D:41,5cm H:144cm, Chiffonier; MM1.38.07.U1 W:76,4cm D:50,8cm H:90,5cm, Chiffonier Mirror; MM1.38.12.U1 W:76,4cm D:8cm H:80,3cm