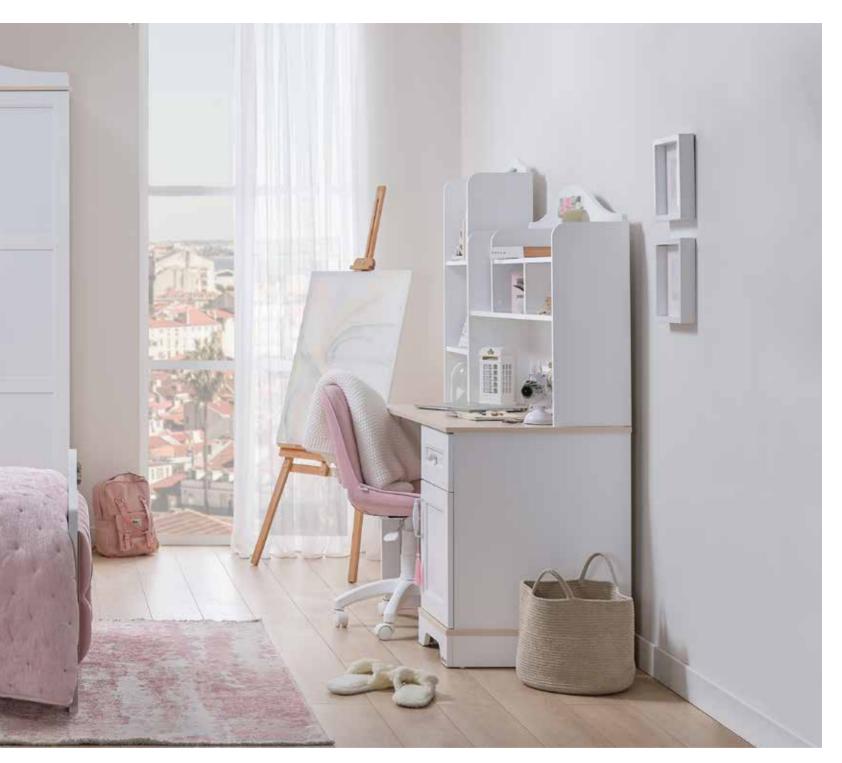

# TRANSFORMING A KID'S ROOM INTO A TEEN ROOM

a'read

The decor used during the transition from childhood to adulthood is quite important. Kids' needs often change during their growth years. Those looking to update a kid's room are focused on selecting furniture and deciding on the room's concept. The process of transforming a kid's room into a teen room typically involves changing the bed, wardrobe, carpet, and curtains. These products can completely change the atmosphere of the room. Seeking expert advice for room decoration helps ensure the space is used most effectively. To convert a kid's room into a teen room, the concept of the room should first be decided. It is essential to utilize space appropriately to make the room appear bright and spacious. Modern furniture choices are made to transform the kid's room into a teen room.

# HOW TO CREATE AN EFFICIENT STUDY AREA IN TEEN ROOMS? a'read

The teen room is one of the sections that enhances the dynamics and energy of the home. Those designing a teen room select products that match their personal style and use items suitable for the season. Individuals looking to create an efficient study area while preparing a teen room are exploring decor products with a study room concept. Many people are curious about how to create an efficient study area in teen rooms.

# TEEN ROOM IDEAS FOR SMALL SPACES

a'read

It is a fact that teens need their own spaces. Especially during adolescence, having their own rooms plays a critical role in supporting their personal development and boosting their self-confidence. These rooms provide a space where teens can both relax and express themselves. Small bedrooms are quite common; however, small spaces can be very functional and aesthetically pleasing. With the right decoration and organization strategies, small rooms can be transformed into useful teen bedrooms