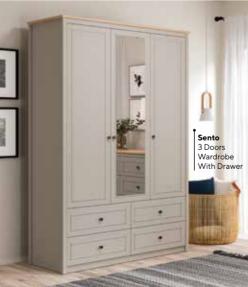

# SENTO

#TimelessAesthetics

Sento Teen Room; 3 Doors Wardrobe; MM1.43.03.U1 W:145,8cm D:52,7cm H:208,5cm, 3 Doors Wardrobe With Drawer; MM1.43.03.C1 W:145,8cm D:52,7cm H:208,5cm, 4 Doors Wardrobe; MM1.43.63.U1 W:190,9cm D:52,7cm H:208,5cm, Bed Frame & Headboard (100x200cm); MM1.43.84.U1 W:115,4cm D:206,7cm H:116,3cm, Bed Frame & Headboard (100x200cm); MM1.43.84.U1 W:115,4cm D:206,7cm H:116,3cm, Bed Frame & Headboard (100x200cm); MM1.43.84.U1 W:115,4cm D:206,7cm H:116,3cm, Bed Frame & Headboard (100x200cm); MM1.43.84.U1 W:115,4cm D:206,7cm H:116,3cm, Bed Frame & Headboard (100x200cm); MM1.43.84.U1 W:115,4cm D:206,7cm H:116,3cm, Bed Frame & Headboard (100x200cm); MM1.43.84.U1 W:115,4cm D:206,7cm H:116,3cm, Bed Frame & Headboard (100x200cm); MM1.43.84.U1 W:115,4cm D:206,7cm H:116,3cm, Bed Frame & Headboard (100x200cm); MM1.43.84.U1 W:115,4cm D:206,7cm H:116,3cm, Bed Frame & Headboard (100x200cm); MM1.43.84.U1 W:115,4cm D:206,7cm H:116,3cm, Bed Frame & Headboard (100x200cm); MM1.43.84.U1 W:115,4cm D:206,7cm H:116,3cm, Bed Frame & Headboard (100x200cm); MM1.43.84.U1 W:115,4cm D:206,7cm H:116,3cm, Bed Frame & Headboard (100x200cm); MM1.43.84.U1 W:115,4cm D:206,7cm H:116,3cm, Bed Frame & Headboard (100x200cm); MM1.43.84.U1 W:115,4cm D:206,7cm H:116,3cm, Bed Frame & Headboard (100x200cm); MM1.43.84.U1 W:115,4cm D:206,7cm H:116,3cm, Bed Frame & Headboard (100x200cm); MM1.43.84.U1 W:115,4cm D:206,7cm H:116,3cm, Bed Frame & Headboard (100x200cm); MM1.43.84.U1 W:115,4cm D:206,7cm H:116,3cm, Bed Frame & Headboard (100x200cm); MM1.43.84.U1 W:115,4cm, Bed Frame & Headboard (100x200cm); MM1.43.U1 W:115,4cm, Bed Frame & Headboard (100x200cm); MM1.43.U1 W:115,4cm, Bed Frame & Headboa Headboard (120x200cm); MM1.43.24.U1 W:135,4cm D:206,7cm H:116,3cm, Pull-Out Bed (90x190cm); MM1.43.54.U1 W:197,4cm D:96,1cm H:25,5cm, Bedbase & Headboard (100x200cm); MM1.43.89.U1 W:115m D:206,9cm H:116,3cm, Nightstand; MM1.43.06.U1 W:48,8cm D:47,8cm H:52,9cm, Study Desk; MM1.43.02.U1 W:120cm D:65cm H:77,3cm, Wide Study Desk; MM1.43.02.W1 W:150cm D:65cm H:77,3cm, Study Desk Top Unit; MM1.43.21.U1 W:120cm D:26,1cm H:102,2cm, Wide Study Desk Top Unit; MM1.43.21.W1 W:150cm D:26,1cm H:102,2cm, Bookshelf; MM1.43.05.U1 W:50cm D:39,5cm H:179,5cm, Wide Bookshelf; MM1.43.05.K1 W:71cm D:39,5cm H:179,5cm, Chiffonier; MM1.43.07.U1 W:90,6cm D:48cm H:87,4cm, Chiffonier Mirror; MM1.43.12.U1 W:90,6cm D:60cm H:153,5cm, Chest Of Drawers; MM1.43.27.U1 W:60cm D:48cm H:110,5cm, Wide Chiffonier; MM1.43.47.U1 W:148,9cm D:48cm H:87,4cm