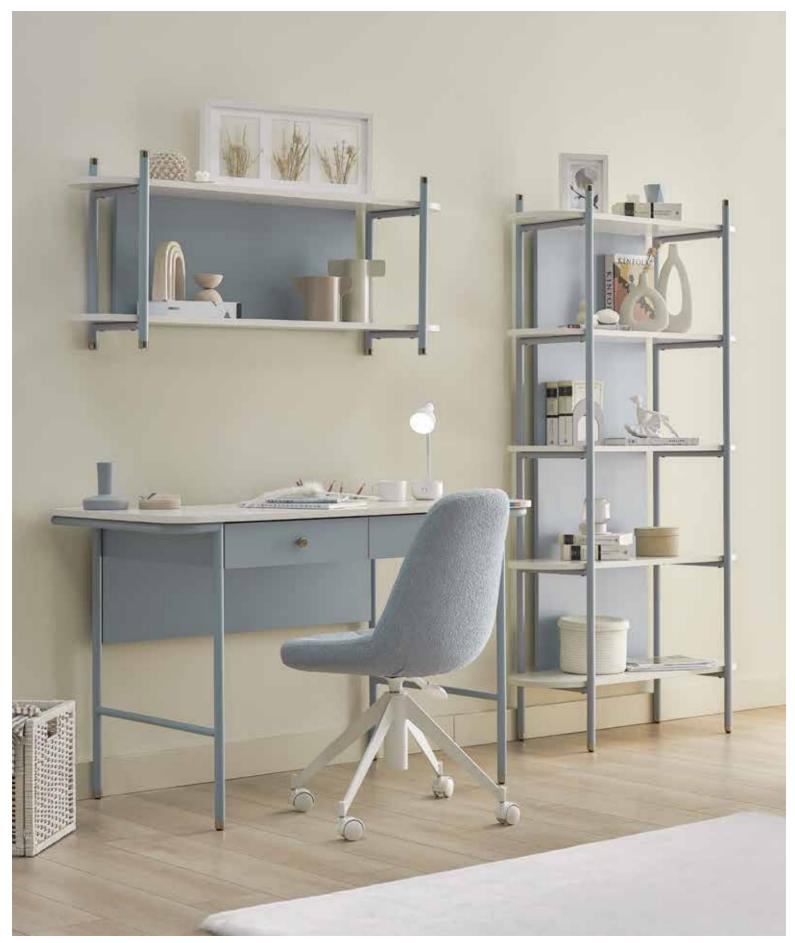

# KOLTUK & POUFFE

**Leger** Rocking Chair

**Tiny** Ecru Rocking Chair

Bianca Box Pouffe

Bani Pouffe Beige/Cinnamon - Bani Pouffe Pouffe Saffron/Green

# **CHAIRS**

Riga Chair Gray

Vienna Chair Cream

# Ergonomic elegance

Chairs used in kids' and teens' rooms stand out with their aesthetic and ergonomic designs. The right chair choice not only makes workspaces comfortable and efficient, but also ensures a healthy posture during long periods of use.

Smart Chair Black

Smart Chair Fuchsia

Smart Chair Gray

**Zuma** Chair Cream

Naz Chair White

Naz Chair Pink

Scan the QR code to access our latest blog posts.