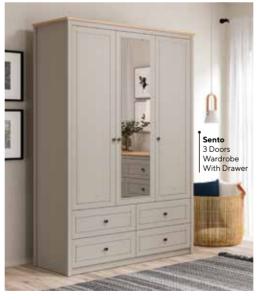

Sento Teen Room; 3 Doors Wardrobe; MM1.43.03.U1 W:145,8cm D:52,7cm H:208,5cm, 3 Doors Wardrobe With Drawer; MM1.43.03.C1 W:145,8cm D:52,7cm H:208,5cm, 4 Doors Wardrobe; MM1.43.63.U1 W:190,9cm D:52,7cm H:208,5cm, Bed Frame & Headboard (100x200cm); MM1.43.84.U1 W:115,4cm D:206,7cm H:116,3cm, Bed Frame & Headboard (100x200cm); MM1.43.84.U1 W:115,4cm D:206,7cm H:116,3cm, Bed Frame & Headboard (100x200cm); MM1.43.84.U1 W:115,4cm D:206,7cm H:116,3cm, Bed Frame & Headboard (100x200cm); MM1.43.84.U1 W:115,4cm D:206,7cm H:116,3cm, Bed Frame & Headboard (100x200cm); MM1.43.84.U1 W:115,4cm D:206,7cm H:116,3cm, Bed Frame & Headboard (100x200cm); MM1.43.84.U1 W:115,4cm D:206,7cm H:116,3cm, Bed Frame & Headboard (100x200cm); MM1.43.84.U1 W:115,4cm D:206,7cm H:116,3cm, Bed Frame & Headboard (100x200cm); MM1.43.84.U1 W:115,4cm D:206,7cm H:116,3cm, Bed Frame & Headboard (100x200cm); MM1.43.84.U1 W:115,4cm D:206,7cm H:116,3cm, Bed Frame & Headboard (100x200cm); MM1.43.84.U1 W:115,4cm D:206,7cm H:116,3cm, Bed Frame & Headboard (100x200cm); MM1.43.84.U1 W:115,4cm D:206,7cm H:116,3cm, Bed Frame & Headboard (100x200cm); MM1.43.84.U1 W:115,4cm D:206,7cm H:116,3cm, Bed Frame & Headboard (100x200cm); MM1.43.84.U1 W:115,4cm D:206,7cm H:116,3cm, Bed Frame & Headboard (100x200cm); MM1.43.84.U1 W:115,4cm D:206,7cm H:116,3cm, Bed Frame & Headboard (100x200cm); MM1.43.84.U1 W:115,4cm D:206,7cm H:116,3cm, Bed Frame & Headboard (100x200cm); MM1.43.84.U1 W:115,4cm D:206,7cm H:116,3cm, Bed Frame & Headboard (100x200cm); MM1.43.84.U1 W:115,4cm, Bed Frame & Headboard (100x200cm); MM1.43.U1 W:115,4cm, Bed Frame & Headboard (100x200cm); MM1.43.U1 W:115,4cm, Bed Frame & Headboa Headboard (120x200cm); MM1.43.24.U1 W:135,4cm D:206,7cm H:116,3cm, Pull-Out Bed (90x190cm); MM1.43.54.U1 W:197,4cm D:96,1cm H:25,5cm, Bedbase & Headboard (100x200cm); MM1.43.89.U1 W:115m D:206,9cm H:116,3cm, Nightstand; MM1.43.06.U1 W:48,8cm D:47,8cm H:52,9cm, Study Desk; MM1.43.02.U1 W:120cm D:65cm H:77,3cm, Wide Study Desk; MM1.43.02.W1 W:150cm D:65cm H:77,3cm, Study Desk Top Unit; MM1.43.21.U1 W:120cm D:26,1cm H:102,2cm, Wide Study Desk Top Unit; MM1.43.21.W1 W:150cm D:26,1cm H:102,2cm, Bookshelf; MM1.43.05.U1 W:50cm D:39,5cm H:179,5cm, Wide Bookshelf; MM1.43.05.K1 W:71cm D:39,5cm H:179,5cm, Chiffonier; MM1.43.07.U1 W:90,6cm D:48cm H:87,4cm, Chiffonier Mirror; MM1.43.12.U1 W:90,6cm D:60cm H:153,5cm, Chest Of Drawers; MM1.43.27.U1 W:60cm D:48cm H:110,5cm, Wide Chiffonier; MM1.43.47.U1 W:148,9cm D:48cm H:87,4cm