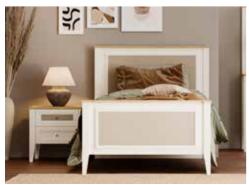

# CORSO

#YourBohemianRoom

# A FRESH PERSPECTIVE WITH BOHEMIAN STYLE

The fascinating simplicity of nature and the free spirit of Bohemian style bring a refreshing vibe to your living spaces. Perfect for those who embrace a lifestyle centered around simplicity and comfort, bohemian décor incorporates natural textures, soft tones, and handcrafted details to create a warm and intimate ambiance. Particularly, shades of cream convey serenity and peace, adding an elegant balance to the rooms.

Bohemian style offers a harmonious blend of modern simplicity with nostalgic touches. Furniture made from natural materials, woven rugs, and ethnic-patterned cushions are essential elements of this aesthetic.

Corso Teen Room; 3 Doors Wardrobe; MM1.40.03.U1 W:147,7cm D:53cm H:216,2cm, 4 Doors Wardrobe; MM1.40.63.U1 W:192,5cm D:53cm H:216,2cm, 4 Doors Wardrobe; MM1.40.63.U1 W:192,5cm D:53cm H:216,2cm, Bed Frame & Headboard (100x200cm); MM1.40.84.U1 W:119cm D:209,3cm H:116,3cm, Bed Frame & Headboard (120x200cm); MM1.40.24.U1 W:139cm D:209,3cm H:116,3cm, Nightstand; MM1.40.06.U1 W:56,2cm D:48,6cm H:54,4cm, Study Desk & Top Unit Large; MM1.40.22.L1 W:132,2cm D:66,7cm H:165cm, Study Desk & Top Unit Small; MM1.40.22.S1 W:132,2cm D:66,7cm H:122,4cm, Bookshelf; MM1.40.05.U1 W:73,9cm D:36,1cm H:180cm, Chiffonier; MM1.40.07. U1 W:91,2cm D:48,6cm H:86,7cm, Chiffonier Mirror; MM1.40.12.U1 W:89,8cm D:6,6cm H:78,3cm, Chest Of Drawers; MM1.40.27.U1 W:61,2cm D:48,6cm H:121,2cm