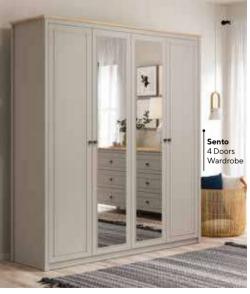

# SENTO

#TimelessAesthetics

Sento Teen Room; 3 Doors Wardrobe; MM1.43.03.U1 W:145,8cm D:52,7cm H:208,5cm, 3 Doors Wardrobe With Drawer; MM1.43.03.C1 W:145,8cm D:52,7cm H:208,5cm, 4 Doors Wardrobe; MM1.43.63.U1 W:190,9cm D:52,7cm H:208,5cm, Bed Frame & Headboard (100x200cm); MM1.43.84.U1 W:115,4cm D:206,7cm H:116,3cm, Bed Frame & Headboard (100x200cm); MM1.43.84.U1 W:115,4cm D:206,7cm H:116,3cm, Bed Frame & Headboard (100x200cm); MM1.43.84.U1 W:115,4cm D:206,7cm H:116,3cm, Bed Frame & Headboard (100x200cm); MM1.43.84.U1 W:115,4cm D:206,7cm H:116,3cm, Bed Frame & Headboard (100x200cm); MM1.43.84.U1 W:115,4cm D:206,7cm H:116,3cm, Bed Frame & Headboard (100x200cm); MM1.43.84.U1 W:115,4cm D:206,7cm H:116,3cm, Bed Frame & Headboard (100x200cm); MM1.43.84.U1 W:115,4cm D:206,7cm H:116,3cm, Bed Frame & Headboard (100x200cm); MM1.43.84.U1 W:115,4cm D:206,7cm H:116,3cm, Bed Frame & Headboard (100x200cm); MM1.43.84.U1 W:115,4cm D:206,7cm H:116,3cm, Bed Frame & Headboard (100x200cm); MM1.43.84.U1 W:115,4cm D:206,7cm H:116,3cm, Bed Frame & Headboard (100x200cm); MM1.43.84.U1 W:115,4cm D:206,7cm H:116,3cm, Bed Frame & Headboard (100x200cm); MM1.43.84.U1 W:115,4cm D:206,7cm H:116,3cm, Bed Frame & Headboard (100x200cm); MM1.43.84.U1 W:115,4cm D:206,7cm H:116,3cm, Bed Frame & Headboard (100x200cm); MM1.43.84.U1 W:115,4cm D:206,7cm H:116,3cm, Bed Frame & Headboard (100x200cm); MM1.43.84.U1 W:115,4cm D:206,7cm H:116,3cm, Bed Frame & Headboard (100x200cm); MM1.43.84.U1 W:115,4cm D:206,7cm H:116,3cm, Bed Frame & Headboard (100x200cm); MM1.43.84.U1 W:115,4cm, Bed Frame & Headboard (100x200cm); MM1.43.U1 W:115,4cm, Bed Frame & Headboard (100x200cm); MM1.43.U1 W:115,4cm, Bed Frame & Headboa Headboard (120x200cm); MM1.43.24.U1 W:135,4cm D:206,7cm H:116,3cm, Pull-Out Bed (90x190cm); MM1.43.54.U1 W:197,4cm D:96,1cm H:25,5cm, Bedbase & Headboard (100x200cm); MM1.43.89.U1 W:115m D:206,9cm H:116,3cm, Nightstand; MM1.43.06.U1 W:48,8cm D:47,8cm H:52,9cm, Study Desk; MM1.43.02.U1 W:120cm D:65cm H:77,3cm, Wide Study Desk; MM1.43.02.W1 W:150cm D:65cm H:77,3cm, Study Desk Top Unit; MM1.43.21.U1 W:120cm D:26,1cm H:102,2cm, Wide Study Desk Top Unit; MM1.43.21.W1 W:150cm D:26,1cm H:102,2cm, Bookshelf; MM1.43.05.U1 W:50cm D:39,5cm H:179,5cm, Wide Bookshelf; MM1.43.05.K1 W:71cm D:39,5cm H:179,5cm, Chiffonier; MM1.43.07.U1 W:90,6cm D:48cm H:87,4cm, Chiffonier Mirror; MM1.43.12.U1 W:90,6cm D:60cm H:153,5cm, Chest Of Drawers; MM1.43.27.U1 W:60cm D:48cm H:110,5cm, Wide Chiffonier; MM1.43.47.U1 W:148,9cm D:48cm H:87,4cm