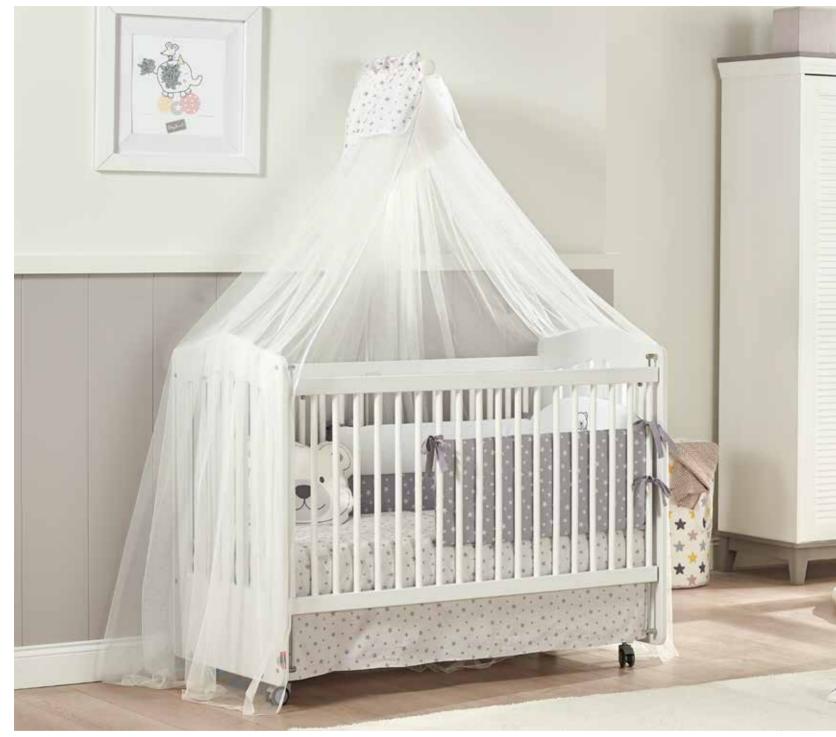

### **SOFT** TONES

For those who want to add a gentle touch to their baby room, shutters in soft gray and mint tones create a peaceful feel. This color combination blends warmth with a modern look, forming a connection both visually and emotionally. The calming effect of gray and mint tones makes the room feel fresh and elegant, while the shutters add a nice detail to the space. With natural textures, this design gives the baby room a stylish and sophisticated touch.

COLOR SUGGESTIONS
FOR YOUR SPACE

CALM
LINES

This design not only brings peace but also a memorable and charming look to the baby room.

Mia Baby Room; 2 Doors Wardrobe; MM1.34.23.U1 W:104,5cm D:55cm H:196,2cm, 3 Doors Wardrobe; MM1.34.03.U1 W:140,6cm D:55cm H:209,2cm, Convertible Baby Bed (80x130-180 cm); MM1.34.48.Y1 W:187,6cm D:96,4cm H:93cm, Pull-Out Bed (80x175 cm); MM1.34.44.Y1 W:180cm D:87,6cm H:21,6cm, Chiffonier; MM1.34.07.U1 W:94,5cm D:55cm H:99,7cm, Chiffonier Top Unit; MM1.34.32.U1 W:94,5cm D:23cm H:22,5cm, Comfy Resting Couch; TM07.02.01.01, Comfy Pouffe; TM07.03.02.01