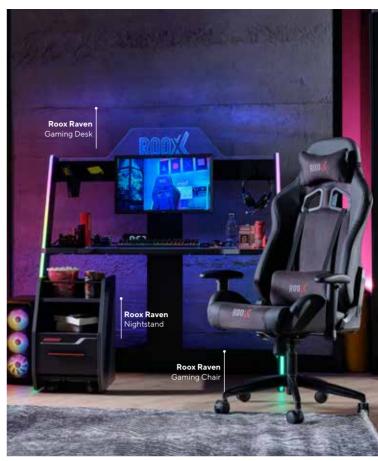

## ROOX RAVEN

#GamerGeneration

### **STYLE** AND PASSION IN GAMING ROOMS

Gaming rooms stand out not only for enjoyable gaming sessions but also as expressions of personal style and creativity. These living spaces allow gamers to immerse themselves in their virtual worlds while spending time in an aesthetic atmosphere.

Lighting plays a crucial role in defining the ambiance of gaming rooms. Color-changing LED lights and custom gaming lamps are ideal for adjusting the room's atmosphere to match personal preferences. These lighting elements not only enrich the gaming experience but also create the space with a dynamic and energetic vibe, turning gaming rooms into unique spaces where passion and aesthetic sense meet.

**Roox Raven Gamer Room;** 3 Doors Wardrobe; MM1.38.03.U1 W:136,2cm D:65,5cm H:141,3cm, Bed Frame & Headboard With Led (100x200cm); MM1.38.84.L1 W:113,4cm D:213,7cm H:125,6cm, Bed Frame & Headboard With Led (120x200cm); MM1.38.24.L1 W:133,4cm D:213,7cm H:125,6cm, Nightstand; MM1.38.06.U1 W:36,4cm D:50,8cm H:57,5cm, Gaming Desk; MM1.38.02.U1 W:129,4cm D:65,5cm H:141,3cm, Bookshelf; MM1.38.05.U1 W:47cm D:41,5cm H:144cm, Chiffonier; MM1.38.07.U1 W:76,4cm D:50,8cm H:90,5cm, Chiffonier Mirror; MM1.38.12.U1 W:76,4cm D:8cm H:80,3cm