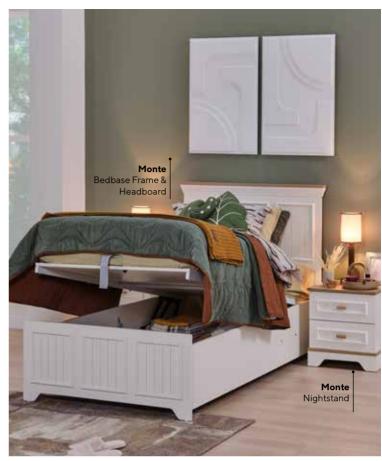

# MONTE

#UpForanAdventure?

#### A ZOO STORY

Country style brings the peace and comfort of nature into your living spaces with a timeless design. Elegant patterns on the walls create a simple and calming ambiance, while cream-toned furniture complements this serenity. This style merges modern comfort with nostalgic touches, transforming your home into cozy and serene living spaces.

The elegant texture of cream forms the foundation of country décor, enhanced by natural wooden furniture and pastel-toned textiles. Soft wall colors and accessory details accentuate the charm of cream furniture, providing a refreshing and harmonious look to the space. This timeless style appeals to those who appreciate simplicity and warmth.

Monte Kids Room; 2 Doors Wardrobe; MM1.27.23.U1 W:104,5cm D:54,4cm H:196cm, 3 Doors Wardrobe; MM1.27.03.U1 W:139,6cm D:54,3cm H:220cm, 4 Doors Wardrobe; MM1.27.63.U1 W:184,6cm D:54,3cm H:220cm, Toddler Bed (90x200cm); MM1.27.18.U1 W:216,6cm D:101,1cm H:105,6cm, Safety Fence Ivory (138,5x57cm); MM3.99.18. K2 W:138,5cm D:6,8cm H:56,7cm, Study Desk; MM1.27.02.U1 W:115cm D:60,8cm H:77,3cm, Study Desk Top Unit; MM1.27.21.U1 W:117,6cm D:28,3cm H:86,7cm, Bookshelf; MM1.27.05.U1 W:49,6cm D:35,4cm H:164cm, Chiffonier; MM1.27.07.U1 W:91,8cm D:45,8cm H:86,4cm, Chest Of Drawers; MM1.27.27.U1 W:61cm D:45cm H:110,4cm, Wide Chiffonier; MM1.27.47.U1 W:142,3cm D:45cm H:86,4cm, Chiffonier Top Unit; MM1.27.32.U1 W:90cm D:19,6cm H:29,6cm