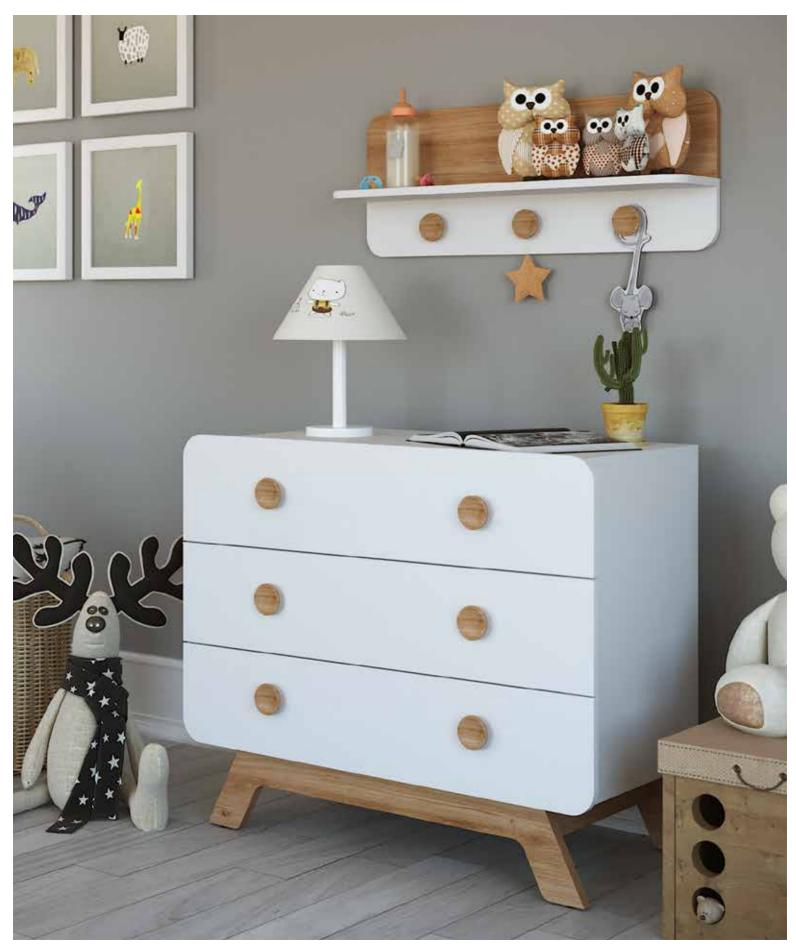

Bianca Kids Room; 3 Doors Wardrobe; MM1.26.03.U1 W:137cm D:55,3cm H:225cm, 4 Doors Wardrobe; MM1.26.63.U1 W:182cm D:55,3cm H:225cm, Toddler Bed (90x200cm); MM1.26.18.U1 W:212cm D:103cm H:110cm, Toddler Bed Upholstery; MM3.26.18.D1, Safety Fence White (138,5x57cm); MM3.99.18.K1 W:138,5cm D:6,8cm H:56,7cm, Study Desk; MM1.26.02.U1 W:115cm D:63,3cm H:77,3cm, Study Desk Top Unit; MM1.26.21.U1 W:113cm D:26cm H:80,7cm, Bookshelf; MM1.26.05.U1 W:47cm D:37,5cm H:173cm, Chiffonier; MM1.26.07.U1 W:92cm D:46,3cm H:88,8cm, Chiffonier Top Unit; MM1.26.32.U1 W:90cm D:19,6cm H:36,3cm