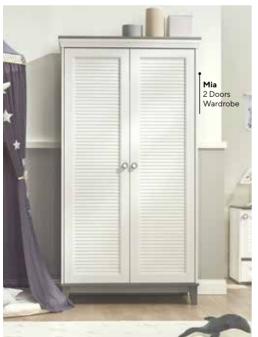

# MIA

#Isn'tItWorthIt?

### **NOSTALGIC** BREEZES

Nostalgic shutters bring the warmth of the past into kids' rooms with a modern twist, highlighted by shades of gray and mint. This unique color palette creates a peaceful atmosphere while offering timeless elegance with a nostalgic touch.

The soft transitions of gray and mint tones provide a fresh look, making the room appear brighter and more spacious. The classic design of the shutters, combined with simple furniture and pastel colors, completes the modern elegance.

Mia Kids Room; 2 Doors Wardrobe; MM1.34.23.U1 W:104,5cm D:55cm H:196,2cm,3 Doors Wardrobe; MM1.34.03.U1 W:140,6cm D:55cm H:209,2cm, Toddler Bed (90x200cm); MM1.34.18.U1 W:216,6cm D:101,1cm H:105,6cm, Safety Fence White (138,5x57cm); MM3.99.18.K1 W:138,5cm D:6,8cm H:56,7cm, Mosquito Net Hanger Pipe Type (3); MM3.99.08.A1 W:10cm DIAMETER D:57,9cm, Chiffonier; MM1.34.07.U1 W:94,5cm D:55cm H:99,7cm, Chiffonier Top Unit; MM1.34.32.U1 W:94,5cm D:23cm H:22,5cm, Comfy Resting Couch; TM07.02.01.01, Comfy Pouffe; TM07.03.02.01