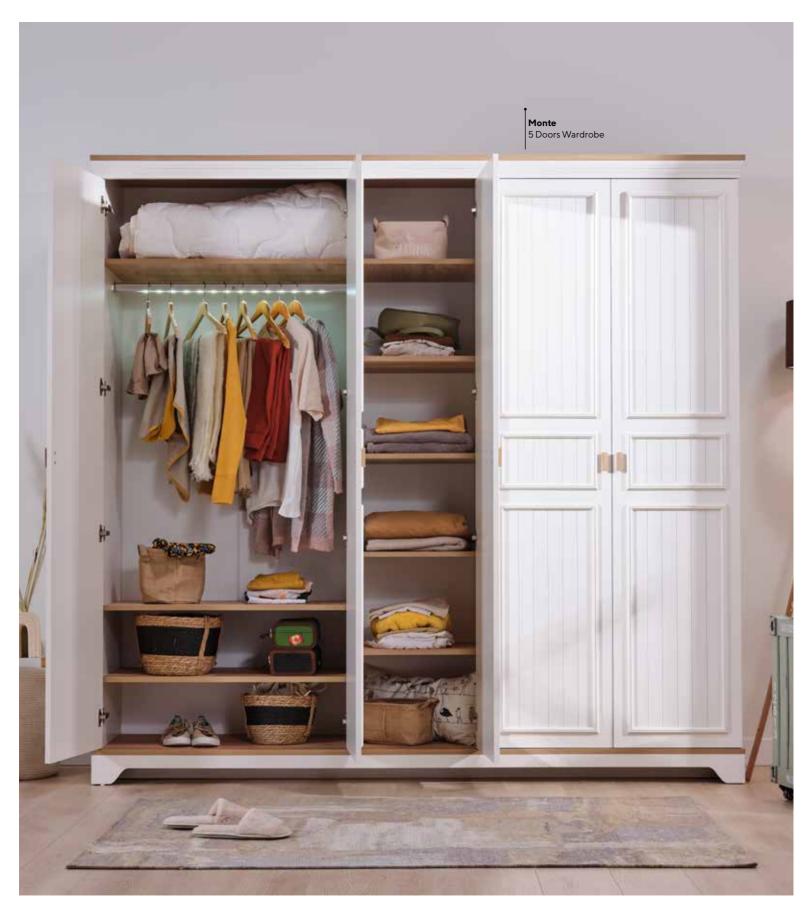

#NaturalTeenandIndependet





#### THE HARMONY OF **COUNTRY** AND BOHEMIAN STYLES

The harmonious blend of country and bohemian styles brings the warmth and free spirit of nature into your living spaces. This combination creates an understated yet captivating atmosphere, ideal for evoking a natural energy and peace through earth tones, greens, and warm yellows inspired by the sun.

In teen rooms, this synergy creates not only an elegant style but also a unique sense of individuality. Country's soothing simplicity meets bohemian's artistic and free-spirited lines, resulting in a decoration style that reflects personality. Complemented with soft textures, natural materials, and patterned textiles, this style transforms the room into a functional and aesthetic living space.



















Monte Bunk Bed; 2 Doors Wardrobe; MM1.27.23.U1 W:104,5cm D:54,4cm H:196cm, 5 Doors Wardrobe; MM1.27.53.U1 W:229,7cm D:54,3cm H:220cm, Bunk Bed (90x200cm -120x200cm); MM1.27.11.U1 W:134,8cm D:207cm H:190,4cm, Study Desk; MM1.27.02.U1 W:115cm D:60,8cm H:77,3cm, Study Desk Top Unit; MM1.27.21.U1 W:117,6cm D:28,3cm H:86,7cm, Bookshelf; MM1.27.05.U1 W:49,6cm D:35,4cm H:164cm

CHAPHTER 2

KIDS

#### **DECORATION IDEAS**

### "A Magical Reality In Your Life"

Living life with a magical reality can only happen in a room where you can truly be yourself. That magic takes you and helps you grow into the person you want to become tomorrow. Living with a magical reality means savoring the moment and writing your own story to the fullest. Almila Kids makes children's lives magical with every product i