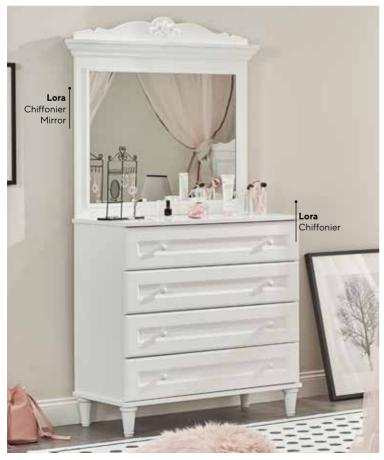

Lora Teen Room; 3 Doors Wardrobe; MM1.33.03.U1 W:143,5cm D:56,3cm H:225cm, 4 Doors Wardrobe; MM1.33.63.U1 W:188,5cm D:56,3cm H:225cm, Bed Frame & Headboard (100x200cm); MM1.33.84.Y1 W:111cm D:208cm H:127,7cm, Bed Frame & Headboard (120x200cm); MM1.33.24.Y1 W:131cm D:208cm H:127,7cm, Canopy Bed (100x200cm); MM1.33.34.Y1 W:111cm D:208cm H:206,7cm, Canopy Bed (120x200cm); MM1.33.14.Y1 W:131cm D:208cm H:206,7cm, Bedbase Frame & Headboard (100x200cm); MM1.33.89. U1 W:107,6cm D:205,6cm H:129,2cm, Nightstand; MM1.33.06.U1 W:47cm D:45,8cm H:54,5cm, Study Desk; MM1.33.02.U1 W:115cm D:62cm H:78cm, Study Desk Top Unit; MM1.33.21.U1 W:121,5cm D:30,3cm H:98,2cm, Bookshelf; MM1.33.05.U1 W:53,5cm D:36,8cm H:185,5cm, Chiffonier; MM1.33.07.U1 W:91,8cm D:45,8cm H:91,7cm, Chiffonier Mirror; MM1.33.12.U1 W:98,3cm D:8,1cm H:90,3cm