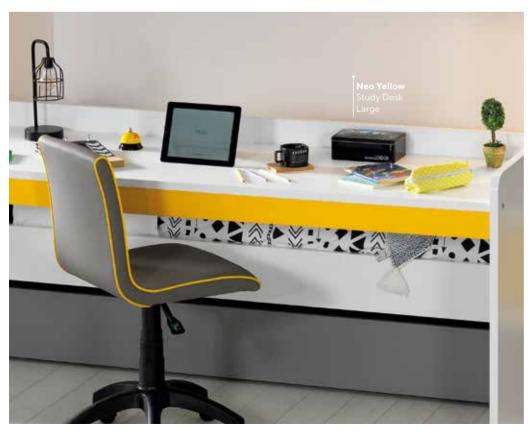

## NEO YELLOW

#YourOwnOrder

### **BRIGHT** AND SPACIOUS

Bunk beds are an excellent solution for simplifying home life, offering both functional and aesthetic benefits. Equipped with spacious drawers, they provide storage solutions for your kids' growing belongings. Natural wood details highlight these beds, while ample room is given for your children to grow with the furniture.

This minimal yet striking design approach emphasizes space and organization. With ample storage solutions, these functional pieces of furniture cater to the needs of young families, creating more room for living. The natural, warm texture of the wood creates a calming environment, perfect for modern, multifunctional spaces.

Neo Yellow Teen Room; Bunk Bed (90x200cm); MM1.32.11.U2 W:256,4cm D:100,8cm H:190,9cm, Bed Frame & Headboard (90x190cm); MM1.32.04.U0 W:98,8cm D:195,8cm H:65,7cm, Pull-Out Bed (80x180cm); MM1.32.44.U0 W:187,5cm D:85,6cm H:24,5cm, 1 Door Wardrobe; MM1.32.83.U0 W:49cm D:61,5cm H:204cm, 2 Doors Wardrobe; MM1.32.23.U0 W:98cm D:61,5cm H:140cm, Chiffonier; MM1.32.07.U0 W:98cm D:61,5cm H:65,9cm, Small Study Desk; MM1.32.02.U2 W:106,2cm D:60,8cm H:86cm, Large Study Desk; MM1.32.42.U2 W:204,3cm D:60,8cm H:86cm