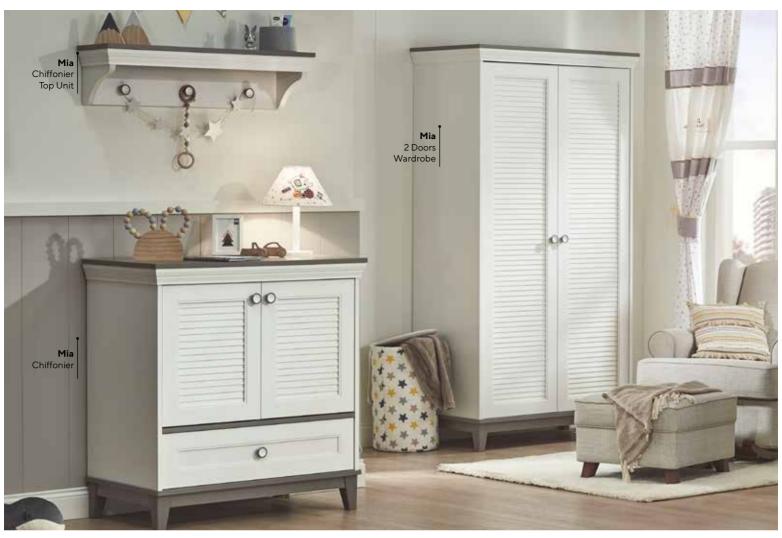

# MIA

#Isn'tItWorthIt?

### **NOSTALGIC** BREEZES

Nostalgic shutters bring the warmth of the past into kids' rooms with a modern twist, highlighted by shades of gray and mint. This unique color palette creates a peaceful atmosphere while offering timeless elegance with a nostalgic touch.

The soft transitions of gray and mint tones provide a fresh look, making the room appear brighter and more spacious. The classic design of the shutters, combined with simple furniture and pastel colors, completes the modern elegance.

Mia Kids Room; 2 Doors Wardrobe; MM1.34.23.U1 W:104,5cm D:55cm H:196,2cm,3 Doors Wardrobe; MM1.34.03.U1 W:140,6cm D:55cm H:209,2cm, Toddler Bed (90x200cm); MM1.34.18.U1 W:216,6cm D:101,1cm H:105,6cm, Safety Fence White (138,5x57cm); MM3.99.18.K1 W:138,5cm D:6,8cm H:56,7cm, Mosquito Net Hanger Pipe Type (3); MM3.99.08.A1 W:10cm DIAMETER D:57,9cm, Chiffonier; MM1.34.07.U1 W:94,5cm D:55cm H:99,7cm, Chiffonier Top Unit; MM1.34.32.U1 W:94,5cm D:23cm H:22,5cm, Comfy Resting Couch; TM07.02.01.01, Comfy Pouffe; TM07.03.02.01