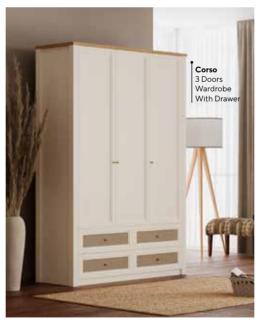

### CORSO

#AMinimalisiTouch

#### NATURALIST **SCANDINAVIAN**

The elegant simplicity of Scandinavian style combines with natural tones to create a bright and serene ambiance in living spaces. The purity of white, the tranquility of light gray tones, and nature-inspired wood textures are the cornerstones of Scandinavian design. These colors not only bring warmth and a modern look to the space but also promote a sense of inner calm. Minimalist lines and functional designs are essential details of the Scandinavian style. The warmth of natural textures paired with clean designs ensures both aesthetics and functionality. Blending simplicity and elegance, this style enhances the room's spaciousness while creating a delicate balance. Natural Scandinavian-style furniture, with its timeless modern designs, completes the décor beautifully.

Corso Kids Room; 3 Doors Wardrobe; MM1.40.03.U1 W:147,7cm D:53cm H:216,2cm, 3 Doors Wardrobe With Drawer; MM1.40.03.C1 W:147,7cm D:53cm H:216,2cm, 4 Doors Wardrobe; MM1.40.63.U1 W:192,5cm D:53cm H:216,2cm, Toddler Bed (90x200cm); MM1.40.18.U1 W:213,2cm D:98,7cm H:105,6cm, Pull-Out Bed (90x190cm); MM1.40.54. U1 W:195,2cm D:94cm H:17,5cm, Study Desk & Top Unit Large; MM1.40.22.L1 W:132,2cm D:66,7cm H:165cm, Study Desk & Top Unit Small; MM1.40.22.S1 W:132,2cm D:66,7cm H:122,4cm, Bookshelf; MM1.40.05.U1 W:73,9cm D:36,1cm H:180cm, Chiffonier; MM1.40.07.U1 W:91,2cm D:48,6cm H:86,7cm, Chiffonier Mirror; MM1.40.12.U1 W:89,8cm D:6,6cm H:78,3cm, Chest Of Drawers; MM1.40.27.U1 W:61,2cm D:48,6cm H:121,2cm