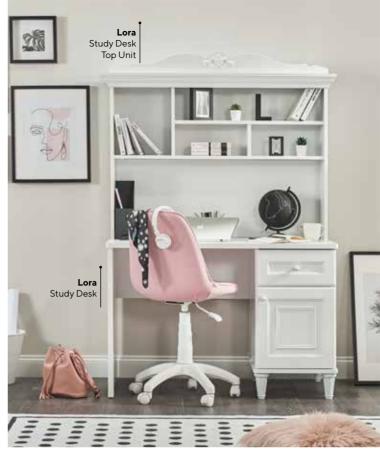

Lora Teen Room; 3 Doors Wardrobe; MM1.33.03.U1 W:143,5cm D:56,3cm H:225cm, 4 Doors Wardrobe; MM1.33.63.U1 W:188,5cm D:56,3cm H:225cm, Bed Frame & Headboard (100x200cm); MM1.33.84.Y1 W:111cm D:208cm H:127,7cm, Bed Frame & Headboard (120x200cm); MM1.33.24.Y1 W:131cm D:208cm H:127,7cm, Canopy Bed (100x200cm); MM1.33.34.Y1 W:111cm D:208cm H:206,7cm, Canopy Bed (120x200cm); MM1.33.14.Y1 W:131cm D:208cm H:206,7cm, Bedbase Frame & Headboard (100x200cm); MM1.33.89. U1 W:107,6cm D:205,6cm H:129,2cm, Nightstand; MM1.33.06.U1 W:47cm D:45,8cm H:54,5cm, Study Desk; MM1.33.02.U1 W:115cm D:62cm H:78cm, Study Desk Top Unit; MM1.33.21.U1 W:121,5cm D:30,3cm H:98,2cm, Bookshelf; MM1.33.05.U1 W:53,5cm D:36,8cm H:185,5cm, Chiffonier; MM1.33.07.U1 W:91,8cm D:45,8cm H:91,7cm, Chiffonier Mirror; MM1.33.12.U1 W:98,3cm D:8,1cm H:90,3cm