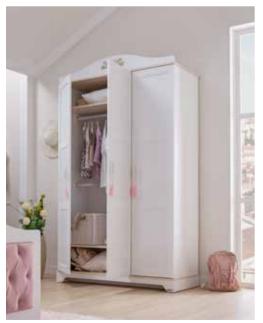

# BIANCA

#DecorateYourDreams

#### **PASTEL** DREAMS

The warm and inviting appeal of pastel tones creates a serene and energetic atmosphere in kids' and teens' rooms. This decoration style introduces a soft touch to living spaces, merging tranquility with positive energy. Pastel colors offer unique spaces that both encourage kids' imagination and allow teens to relax.

Pastel shades can create an elegant balance in a room when complemented with supporting colors. For instance, pastel pink and gray combinations add modern elegance, while pastel blue and white create a refreshing feel. Pastel-colored walls or patterned wallpapers enhance the decoration by providing integrity to the space.

Bianca Kids Room; 3 Doors Wardrobe; MM1.26.03.U1 W:137cm D:55,3cm H:225cm, 4 Doors Wardrobe; MM1.26.63.U1 W:182cm D:55,3cm H:225cm, Toddler Bed (90x200cm); MM1.26.18.U1 W:212cm D:103cm H:110cm, Toddler Bed Upholstery; MM3.26.18.D1, Safety Fence White (138,5x57cm); MM3.99.18.K1 W:138,5cm D:6,8cm H:56,7cm, Study Desk; MM1.26.02.U1 W:115cm D:63,3cm H:77,3cm, Study Desk Top Unit; MM1.26.21.U1 W:113cm D:26cm H:80,7cm, Bookshelf; MM1.26.05.U1 W:47cm D:37,5cm H:173cm, Chiffonier; MM1.26.07.U1 W:92cm D:46,3cm H:88,8cm, Chiffonier Top Unit; MM1.26.32.U1 W:90cm D:19,6cm H:36,3cm