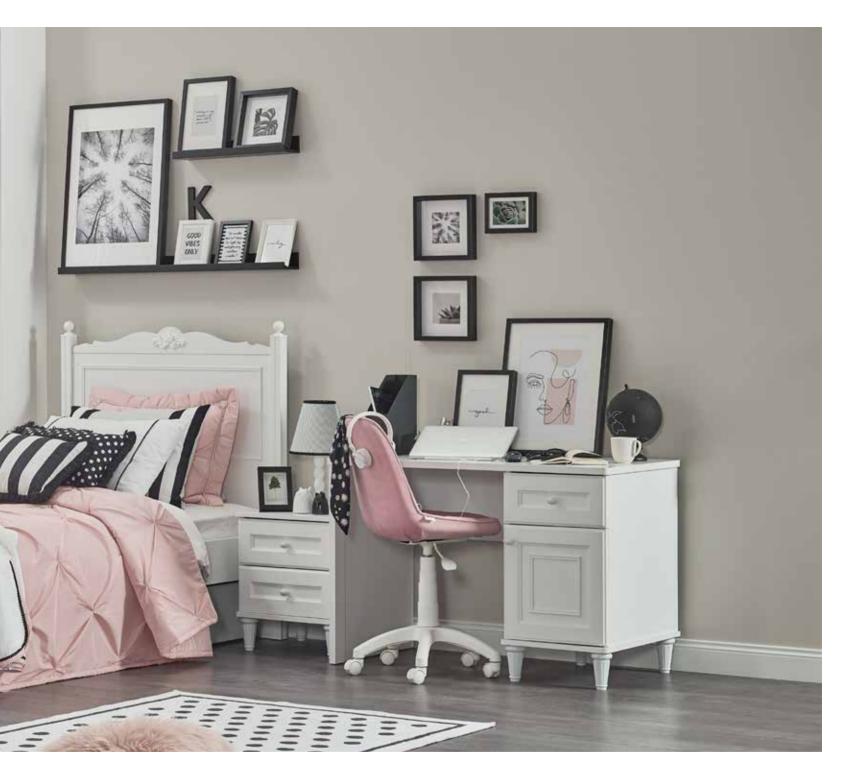

# LORA

**#YourLifeYourDream** 

### **GEOMETRIC PATTERNS**

The pure elegance of white and the modern aesthetics of geometric patterns make an ideal combination for creating a minimalist atmosphere in your room. While white's neutral tone adds openness and brightness to a room, geometric patterns introduce dynamic energy. This simple yet impressive combination is perfect for those seeking a modern and sophisticated decorating style. Minimalist design achieves balance by keeping colors simple and letting patterns take center stage. The sharp lines of geometric patterns combined with the tranquility of white create a striking yet soothing aesthetic. From wallpaper to rugs, cushions to curtain details, geometric patterns can be highlighted with various textures and colors.

Lora Teen Room; 3 Doors Wardrobe; MM1.33.03.U1 W:143,5cm D:56,3cm H:225cm, 4 Doors Wardrobe; MM1.33.63.U1 W:188,5cm D:56,3cm H:225cm, Bed Frame & Headboard (100x200cm); MM1.33.84.Y1 W:111cm D:208cm H:127,7cm, Bed Frame & Headboard (120x200cm); MM1.33.24.Y1 W:131cm D:208cm H:127,7cm, Canopy Bed (100x200cm); MM1.33.34.Y1 W:111cm D:208cm H:206,7cm, Canopy Bed (120x200cm); MM1.33.14.Y1 W:131cm D:208cm H:206,7cm, Bedbase Frame & Headboard (100x200cm); MM1.33.89. U1 W:107,6cm D:205,6cm H:129,2cm, Nightstand; MM1.33.06.U1 W:47cm D:45,8cm H:54,5cm, Study Desk; MM1.33.02.U1 W:115cm D:62cm H:78cm, Study Desk Top Unit; MM1.33.21.U1 W:121,5cm D:30,3cm H:98,2cm, Bookshelf; MM1.33.05.U1 W:53,5cm D:36,8cm H:185,5cm, Chiffonier; MM1.33.07.U1 W:91,8cm D:45,8cm H:91,7cm, Chiffonier Mirror; MM1.33.12.U1 W:98,3cm D:8,1cm H:90,3cm