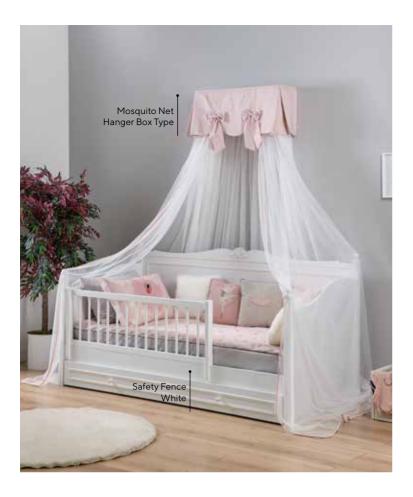

Lora Kids Room; 4 Doors Wardrobe; MM1.33.63.U1 W:188,5cm D:56,3cm H:225cm, Toddler Bed (90x200cm); MM1.33.18.U1 W:212cm D:101cm H:110cm, Toddler Bed Frame & Headboard Canopy Conversion Set; MM3.99.18.S1 W:212cm D:103cm H:209cm, Safety Fence White (138,5x57cm); MM3.99.18.K1 W:138,5cm D:6,8cm H:56,7cm, Mosquito Net Hanger Box Type; MM3.99.08.B1 W:124,6cm D:70cm H:101,2cm, Study Desk; MM1.33.02.U1 W:115cm D:62cm H:78cm, Study Desk Top Unit; MM1.33.21.U1 W:121,5cm D:30,3cm H:98,2cm, Bookshelf; MM1.33.05.U1 W:53,5cm D:36,8cm H:185,5cm, Chiffonier; MM1.33.07.U1 W:91,8cm D:45,8cm H:91,7cm, Chiffonier Mirror; MM1.33.12.U1 W:98,3cm D:8,1cm H:90,3cm, Chiffonier Top Unit; MM1.33.32.U1 W:91,8cm D:19,6cm H:39,1cm