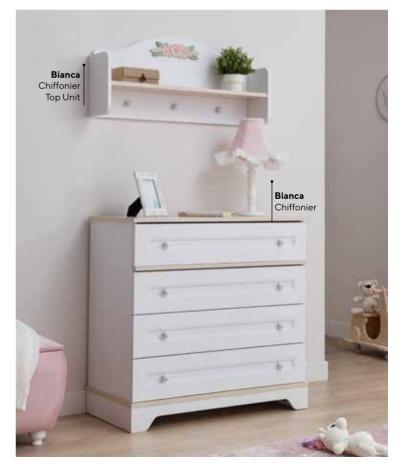

# BIANCA

#DecorateYourDreams

#### **PASTEL** DREAMS

The warm and inviting appeal of pastel tones creates a serene and energetic atmosphere in kids' and teens' rooms. This decoration style introduces a soft touch to living spaces, merging tranquility with positive energy. Pastel colors offer unique spaces that both encourage kids' imagination and allow teens to relax.

Pastel shades can create an elegant balance in a room when complemented with supporting colors. For instance, pastel pink and gray combinations add modern elegance, while pastel blue and white create a refreshing feel. Pastel-colored walls or patterned wallpapers enhance the decoration by providing integrity to the space.

Bianca Kids Room; 3 Doors Wardrobe; MM1.26.03.U1 W:137cm D:55,3cm H:225cm, 4 Doors Wardrobe; MM1.26.63.U1 W:182cm D:55,3cm H:225cm, Toddler Bed (90x200cm); MM1.26.18.U1 W:212cm D:103cm H:110cm, Toddler Bed Upholstery; MM3.26.18.D1, Safety Fence White (138,5x57cm); MM3.99.18.K1 W:138,5cm D:6,8cm H:56,7cm, Study Desk; MM1.26.02.U1 W:115cm D:63,3cm H:77,3cm, Study Desk Top Unit; MM1.26.21.U1 W:113cm D:26cm H:80,7cm, Bookshelf; MM1.26.05.U1 W:47cm D:37,5cm H:173cm, Chiffonier; MM1.26.07.U1 W:92cm D:46,3cm H:88,8cm, Chiffonier Top Unit; MM1.26.32.U1 W:90cm D:19,6cm H:36,3cm