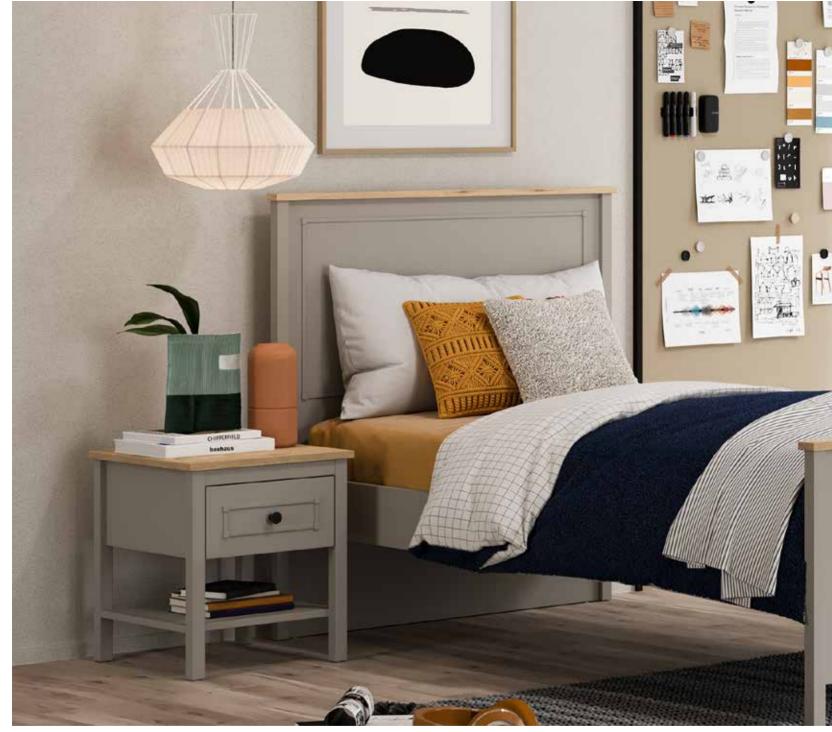

# SENTO

#TimelessAesthetics

# THE CALMING SOUND OF WAVES

Few things evoke peace and serenity like the gentle sound of waves crashing on the shore. Inspired by nature's mesmerizing harmony, the coastal style aims to create a calm, relaxing, and natural atmosphere. This design concept offers a peaceful escape within living spaces, drawing inspiration from the ocean's depths, endless beaches, and the warm tones of the sun.

This style brings the essence of seaside living into your home, enriched with accessories inspired by the blue shades of the ocean and natural objects collected from the sea. Also, dim lighting and natural candles are often preferred to create a serene environment.

Sento Teen Room; 3 Doors Wardrobe; MM1.43.03.U1 W:145,8cm D:52,7cm H:208,5cm, 3 Doors Wardrobe With Drawer; MM1.43.03.C1 W:145,8cm D:52,7cm H:208,5cm, 4 Doors Wardrobe; MM1.43.63.U1 W:190,9cm D:52,7cm H:208,5cm, Bed Frame & Headboard (100x200cm); MM1.43.84.U1 W:115,4cm D:206,7cm H:116,3cm, Bed Frame & Headboard (100x200cm); MM1.43.84.U1 W:115,4cm D:206,7cm H:116,3cm, Bed Frame & Headboard (100x200cm); MM1.43.84.U1 W:115,4cm D:206,7cm H:116,3cm, Bed Frame & Headboard (100x200cm); MM1.43.84.U1 W:115,4cm D:206,7cm H:116,3cm, Bed Frame & Headboard (100x200cm); MM1.43.84.U1 W:115,4cm D:206,7cm H:116,3cm, Bed Frame & Headboard (100x200cm); MM1.43.84.U1 W:115,4cm D:206,7cm H:116,3cm, Bed Frame & Headboard (100x200cm); MM1.43.84.U1 W:115,4cm D:206,7cm H:116,3cm, Bed Frame & Headboard (100x200cm); MM1.43.84.U1 W:115,4cm D:206,7cm H:116,3cm, Bed Frame & Headboard (100x200cm); MM1.43.84.U1 W:115,4cm D:206,7cm H:116,3cm, Bed Frame & Headboard (100x200cm); MM1.43.84.U1 W:115,4cm D:206,7cm H:116,3cm, Bed Frame & Headboard (100x200cm); MM1.43.84.U1 W:115,4cm D:206,7cm H:116,3cm, Bed Frame & Headboard (100x200cm); MM1.43.84.U1 W:115,4cm D:206,7cm H:116,3cm, Bed Frame & Headboard (100x200cm); MM1.43.84.U1 W:115,4cm D:206,7cm H:116,3cm, Bed Frame & Headboard (100x200cm); MM1.43.84.U1 W:115,4cm D:206,7cm H:116,3cm, Bed Frame & Headboard (100x200cm); MM1.43.84.U1 W:115,4cm D:206,7cm H:116,3cm, Bed Frame & Headboard (100x200cm); MM1.43.84.U1 W:115,4cm D:206,7cm H:116,3cm, Bed Frame & Headboard (100x200cm); MM1.43.84.U1 W:115,4cm, Bed Frame & Headboard (100x200cm); MM1.43.U1 W:115,4cm, Bed Frame & Headboard (100x200cm); MM1.43.U1 W:115,4cm, Bed Frame & Headboa Headboard (120x200cm); MM1.43.24.U1 W:135,4cm D:206,7cm H:116,3cm, Pull-Out Bed (90x190cm); MM1.43.54.U1 W:197,4cm D:96,1cm H:25,5cm, Bedbase & Headboard (100x200cm); MM1.43.89.U1 W:115m D:206,9cm H:116,3cm, Nightstand; MM1.43.06.U1 W:48,8cm D:47,8cm H:52,9cm, Study Desk; MM1.43.02.U1 W:120cm D:65cm H:77,3cm, Wide Study Desk; MM1.43.02.W1 W:150cm D:65cm H:77,3cm, Study Desk Top Unit; MM1.43.21.U1 W:120cm D:26,1cm H:102,2cm, Wide Study Desk Top Unit; MM1.43.21.W1 W:150cm D:26,1cm H:102,2cm, Bookshelf; MM1.43.05.U1 W:50cm D:39,5cm H:179,5cm, Wide Bookshelf; MM1.43.05.K1 W:71cm D:39,5cm H:179,5cm, Chiffonier; MM1.43.07.U1 W:90,6cm D:48cm H:87,4cm, Chiffonier Mirror; MM1.43.12.U1 W:90,6cm D:60cm H:153,5cm, Chest Of Drawers; MM1.43.27.U1 W:60cm D:48cm H:110,5cm, Wide Chiffonier; MM1.43.47.U1 W:148,9cm D:48cm H:87,4cm