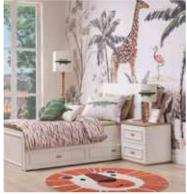

# MONTE

#UpForanAdventure?

#### A ZOO STORY

Country style brings the peace and comfort of nature into your living spaces with a timeless design. Elegant patterns on the walls create a simple and calming ambiance, while cream-toned furniture complements this serenity. This style merges modern comfort with nostalgic touches, transforming your home into cozy and serene living spaces.

The elegant texture of cream forms the foundation of country décor, enhanced by natural wooden furniture and pastel-toned textiles. Soft wall colors and accessory details accentuate the charm of cream furniture, providing a refreshing and harmonious look to the space. This timeless style appeals to those who appreciate simplicity and warmth.

Monte Kids Room; 2 Doors Wardrobe; MM1.27.23.U1 W:104,5cm D:54,4cm H:196cm, 3 Doors Wardrobe; MM1.27.03.U1 W:139,6cm D:54,3cm H:220cm, 4 Doors Wardrobe; MM1.27.63.U1 W:184,6cm D:54,3cm H:220cm, Toddler Bed (90x200cm); MM1.27.18.U1 W:216,6cm D:101,1cm H:105,6cm, Safety Fence Ivory (138,5x57cm); MM3.99.18. K2 W:138,5cm D:6,8cm H:56,7cm, Study Desk; MM1.27.02.U1 W:115cm D:60,8cm H:77,3cm, Study Desk Top Unit; MM1.27.21.U1 W:117,6cm D:28,3cm H:86,7cm, Bookshelf; MM1.27.05.U1 W:49,6cm D:35,4cm H:164cm, Chiffonier; MM1.27.07.U1 W:91,8cm D:45,8cm H:86,4cm, Chest Of Drawers; MM1.27.27.U1 W:61cm D:45cm H:110,4cm, Wide Chiffonier; MM1.27.47.U1 W:142,3cm D:45cm H:86,4cm, Chiffonier Top Unit; MM1.27.32.U1 W:90cm D:19,6cm H:29,6cm