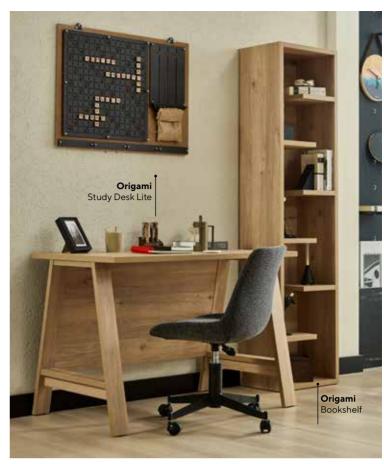

### ORIGAMI

#InTheMidstofLife

### THE ALLURE OF **SLEEP**

The natural warmth of oak wood creates a bedroom atmosphere that is both stylish and calming. From headboards to nightstands, wardrobes to flooring, the elegant texture of oak adds a natural charm to your room. Combining rustic touches with modern aesthetics, oak furnishings make your sleeping area more inviting and comfortable.

Oak stands out in décor for its durability and timeless design. Reflecting nature's most beautiful colors, oak brings a soothing effect to your room. Its simple and elegant appearance pairs with pastel-toned bedding, achieving a harmonious balance. This combination offers not just physical comfort but also a visually satisfying sleep experience.

Origami Teen Room; 3 Doors Wardrobe; MM1.10.03.U1 W:135cm D:54,5cm H:205cm, 4 Doors Wardrobe; MM1.10.63.U1 W:180,2cm D:54,5cm H:205cm, 2 Doors Sliding Wardrobe; MM1.10.43.U1 W:160cm D:69,1cm H:211cm, Bed Frame & Headboard (100x200cm); MM1.10.84.U1 W:113cm D:214,9cm H:106cm, Bed Frame & Headboard (120x200cm); MM1.10.24.U1 W:133cm D:214,9cm H:106cm, Bed Frame & Headboard Lite (120x200cm); MM1.10.24.L1 W:131cm D:214,1cm H:115cm, Headboard (100cm); MM1.10.10.U1 W:102,2cm D:10,4cm H:110cm, Headboard (120cm); MM1.10.30.U1 W:129,2cm D:10,4cm H:110cm, Nightstand; MM1.10.06.U1 W:55cm D:46cm H:38cm, Study Desk; MM1.10.02.U1 W:138cm D:66,1cm H:76cm, Study Desk Lite; MM1.10.02.L1 W:110cm D:65cm H:75,5cm, Study Desk Top Unit; MM1.10.01.U1 W:138cm D:26,8cm H:54,5cm, Bookshelf; MM1.10.05.U1 W:45cm D:31,8cm H:185cm, Chiffonier; MM1.10.07.U1 W:75cm D:52,5cm H:105,1cm, Chiffonier Mirror; MM1.10.12.U1 W:75cm D:3,7cm H:60cm,