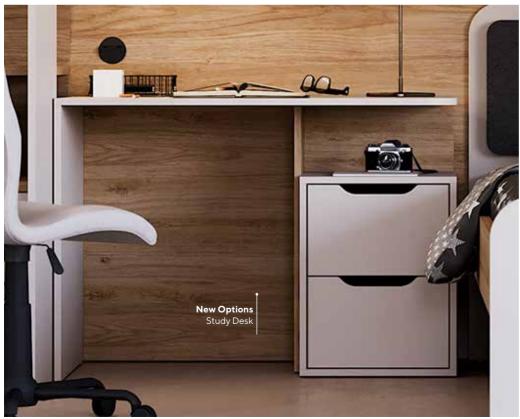

### NEW OPTIONS

#EverythinglsPossible

New Options Teen Room; Bunk Bed (90x200cm); MM1.28.11.U1 W:256,4cm D:100,8cm H:190,9cm, Bed Frame & Headboard (90x200cm); MM1.28.64.U1 W:98cm D:205,6cm H:99,5cm, Pull-Out Bed (90x190cm); MM1.99.54.U2 W:95,6cm D:200cm H:24,5cm, Study Desk; MM1.28.02.U1 W:103,9cm D:60cm H:73,5cm