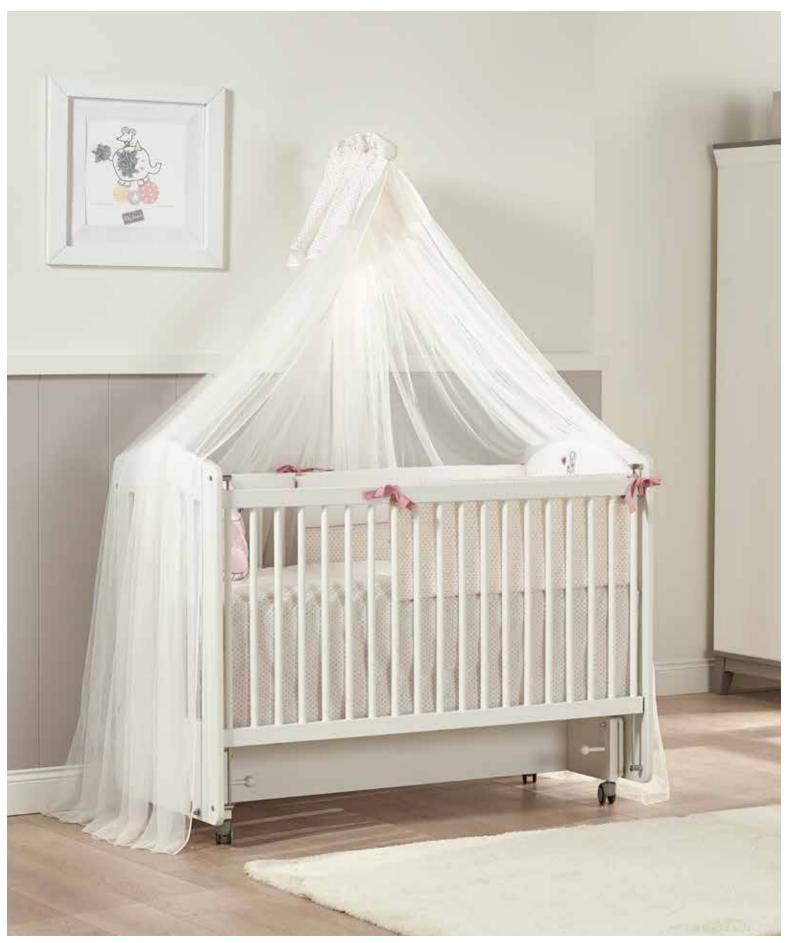

### **SOFT** TONES

For those who want to add a gentle touch to their baby room, shutters in soft gray and mint tones create a peaceful feel. This color combination blends warmth with a modern look, forming a connection both visually and emotionally. The calming effect of gray and mint tones makes the room feel fresh and elegant, while the shutters add a nice detail to the space. With natural textures, this design gives the baby room a stylish and sophisticated touch.

COLOR SUGGESTIONS
FOR YOUR SPACE

CALM
LINES

This design not only brings peace but also a memorable and charming look to the baby room.

Mia Baby Room; 2 Doors Wardrobe; MM1.34.23.U1 W:104,5cm D:55cm H:196,2cm, 3 Doors Wardrobe; MM1.34.03.U1 W:140,6cm D:55cm H:209,2cm, Convertible Baby Bed (80x130-180 cm); MM1.34.48.Y1 W:187,6cm D:96,4cm H:93cm, Pull-Out Bed (80x175 cm); MM1.34.44.Y1 W:180cm D:87,6cm H:21,6cm, Chiffonier; MM1.34.07.U1 W:94,5cm D:55cm H:99,7cm, Chiffonier Top Unit; MM1.34.32.U1 W:94,5cm D:23cm H:22,5cm, Comfy Resting Couch; TM07.02.01.01, Comfy Pouffe; TM07.03.02.01