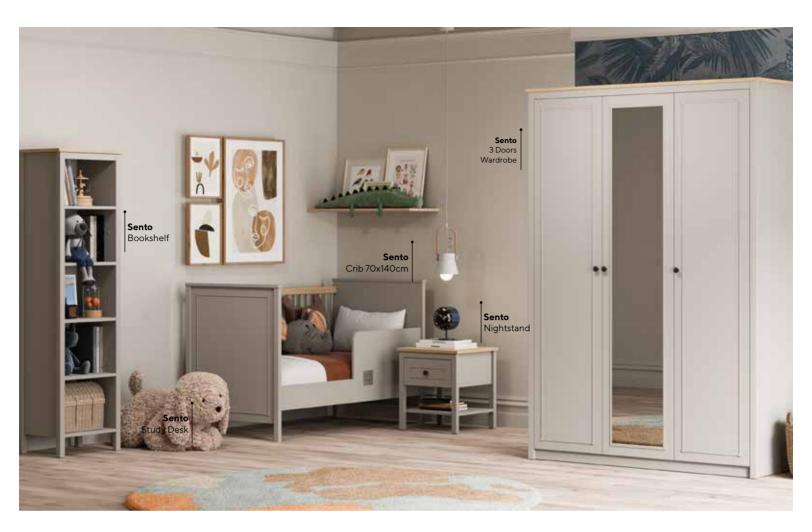

### SENTO

#FeelTheMoment

#### A MODERN TOUCH

The perfect combination of gray and oak tones brings contemporary elegance to kids' rooms. The natural texture of oak, paired with the refined sophistication of gray, creates a timeless decoration that suits all ages. This combination offers a sophisticated atmosphere while ensuring a spacious and inviting look for the room. These designs adapt seamlessly to your kids' growth and independence, combining functionality and style. Drawing inspiration from minimalism, the gray and oak tones with their minimalist-inspired design highlight modern décor trends while offering practical solutions. Toddler beds with clean lines and organized storage areas transform the room into a stylish and functional living space.

Sento Kids Room; 2 Doors Wardrobe; MM1.43.23.U1 W:106,5cm D:54,3cm H:197cm, 3 Doors Wardrobe; MM1.43.03.U1 W:145,8cm D:52,7cm H:208,5cm, 3 Doors Wardrobe With Drawer; MM1.43.03.C1 W:145,8cm D:52,7cm H:208,5cm, 4 Doors Wardrobe; MM1.43.63.U1 W:190,9cm D:52,7cm H:208,5cm, Toddler Bed (90x200cm); MM1.43.18. U1 W:218,6cm D:100,3cm H:100,6cm, Pull-Out Bed (90x190cm); MM1.43.54.U1 W:197,4cm D:96,1cm H:25,5cm, Toddler Bed Safety Fence Gray (138,5x51,8cm); MM3.99.18. T1 W:138,5cm D:6,3cm H:51,8cm, Study Desk; MM1.43.02.U1 W:120cm D:65cm H:77,3cm, Wide Study Desk; MM1.43.02.W1 W:150cm D:65cm H:77,3cm, Study Desk Top Unit; MM1.43.21.U1 W:120cm D:26,1cm H:102,2cm, Bookshelf; MM1.43.05.U1 W:50cm D:39,5cm H:179,5cm, Wide Bookshelf; MM1.43.05.K1 W:71cm D:39,5cm H:179,5cm, Chiffonier; MM1.43.07.U1 W:90,6cm D:48cm H:87,4cm, Chiffonier Mirror; MM1.43.12.U1 W:90,6cm D:48cm H:87,4cm