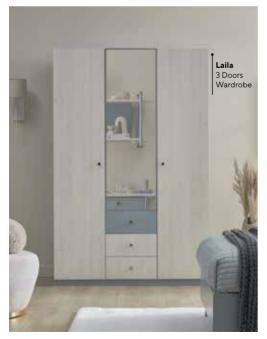

Laila Teen Room; Bed Frame & Headboard (100x200cm); MM1.41.84.U1 W:121cm D:215,8cm H:117cm, Bed Frame & Headboard (120x200cm); MM1.41.24.U1 W:136cm D:215,8cm H:117cm, Nightstand; MM1.41.06.U1 W:50cm D:43,8cm H:45,7cm, Study Desk; MM1.41.02.U1 W:121cm D:60,5cm H:78cm, Study Desk Top Unit; MM1.41.21.U1 W:120cm D:28,2cm H:51,8cm, Bookshelf; MM1.41.05.U1 W:90cm D:35cm H:772,7cm, Chiffonier; MM1.41.07.U1 W:90cm D:48,8cm H:93,2cm, Chiffonier Mirror; MM1.41.12.U1 W:85,8cm D:2,2cm H:60cm, Chest Of Drawers; MM1.41.27.U1 W:60cm D:45,3cm H:120,9cm, Wall Mirror; MM1.41.52.U1 W:45cm D:38,3cm H:164cm