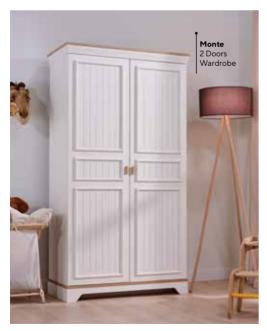

# MONTE

#PushYourLimitsAtOnce

### THE SERENITY OF COUNTRY STYLE

Country style brings tranquility and the warmth of nature to living spaces. Delicately patterned walls create an elegant and simple atmosphere, while cream-toned furniture supports this calmness. Combining nostalgic touches with modern comfort, this style transforms living spaces into peaceful homes.

The gentle tones of cream form the foundation of country style. Natural wooden furniture, pastel textiles, and floral details enrich this aesthetic. Country decoration emphasizes warmth and a friendly atmosphere while maintaining simplicity and naturalness. Cream-toned furniture balances with wall and accessory choices to create a spacious and pleasing aesthetic.

Monte Teen Room; 2 Doors Wardrobe; MM12723.U1 W:104,5cm D:54,4cm H:196cm, 3 Doors Wardrobe; MM1.27.03.U1 W:139,6cm D:54,3cm H:220cm, 4 Doors Wardrobe; MM1.27.63.U1 W:184,6cm D:54,3cm H:220cm, 5 Doors Wardrobe; MM1.27.53.U1 W:229,7cm D:54,3cm H:220cm, Bed Frame & Headboard (100x200cm); MM1.27.84.U1 W:116,4cm D:210,2cm H:115,8cm, Bed Frame & Headboard (120x200cm); MM1.27.89.U1 W:112,2cm D:208,9cm H:118cm, Bed Frame & Headboard (140x200cm); MM1.27.14.U1 W:156,4cm D:210,2cm H:115,8cm, Headboard (100cm); MM1.27.10.U1 W:116,4cm D:64,6cm D:66,6cm D:66,6