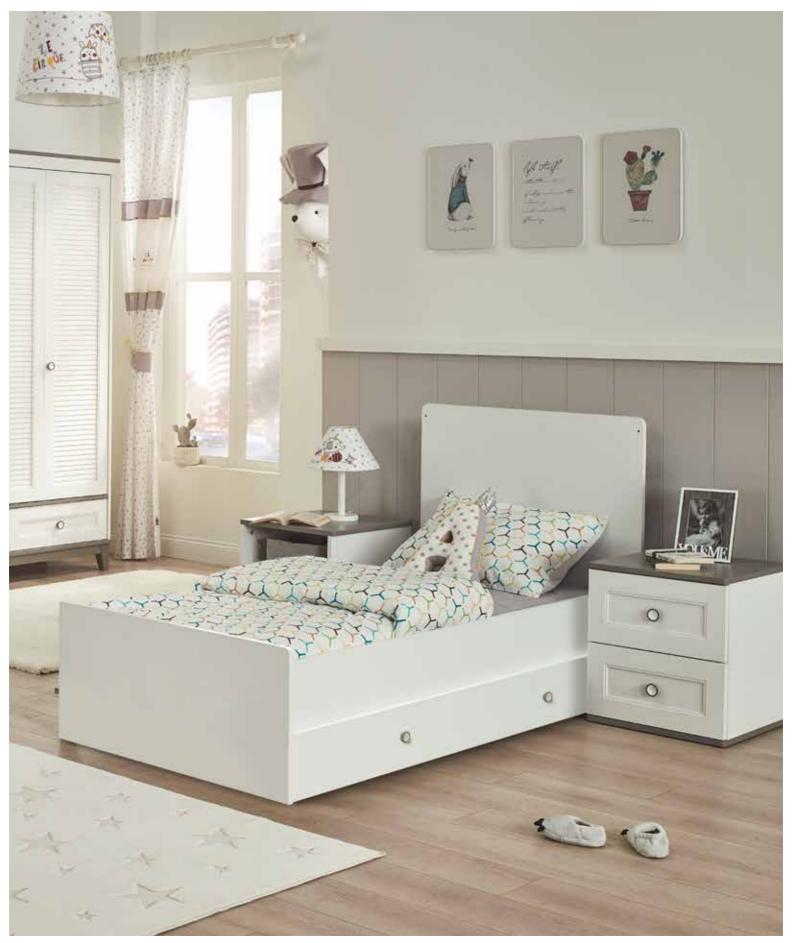

Sento Kids Room; 2 Doors Wardrobe; MM1.43.23.U1 W:106,5cm D:54,3cm H:197cm, 3 Doors Wardrobe; MM1.43.03.U1 W:145,8cm D:52,7cm H:208,5cm, 3 Doors Wardrobe With Drawer; MM1.43.03.C1 W:145,8cm D:52,7cm H:208,5cm, 4 Doors Wardrobe; MM1.43.63.U1 W:190,9cm D:52,7cm H:208,5cm, Toddler Bed (90x200cm); MM1.43.18. U1 W:218,6cm D:100,3cm H:100,6cm, Pull-Out Bed (90x190cm); MM1.43.54.U1 W:197,4cm D:96,1cm H:25,5cm, Toddler Bed Safety Fence Gray (138,5x51,8cm); MM3.99.18. T1 W:138,5cm D:6,3cm H:51,8cm, Study Desk; MM1.43.02.U1 W:120cm D:65cm H:77,3cm, Wide Study Desk; MM1.43.02.W1 W:150cm D:65cm H:77,3cm, Study Desk Top Unit; MM1.43.21.U1 W:120cm D:26,1cm H:102,2cm, Bookshelf; MM1.43.05.U1 W:50cm D:39,5cm H:179,5cm, Wide Bookshelf; MM1.43.05.K1 W:71cm D:39,5cm H:179,5cm, Chiffonier; MM1.43.07.U1 W:90,6cm D:48cm H:87,4cm, Chiffonier Mirror; MM1.43.12.U1 W:90,6cm D:48cm H:87,4cm