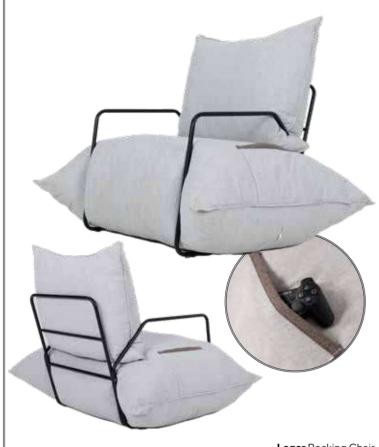

# KOLTUK & POUFFE

**Leger** Rocking Chair

**Tiny** Ecru Rocking Chair

Bianca Box Pouffe

Bani Pouffe Beige/Cinnamon - Bani Pouffe Pouffe Saffron/Green