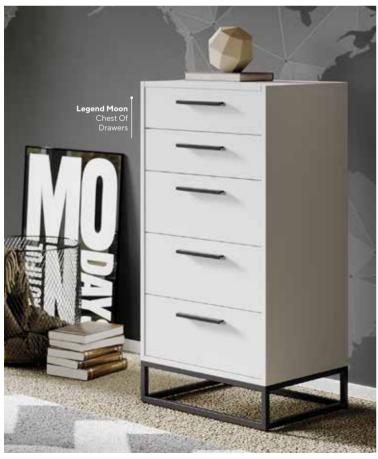

### LEGEND MOON

**#YourFutureInUniverse** 

### THE POWER OF WHITE AND METAL

White wood and anthracite metal tones bring timeless elegance and modernity to the rooms. The light, natural texture of white wood adds warmth to spaces, while the strong, industrial style of anthracite metal balances this warmth with a refined modern edge. This combination creates a minimalist elegance that complements any style, offering a sophisticated atmosphere.

At the intersection of styles, this combination becomes an essential element of contemporary design. The powerful style of anthracite metal combined with the simplicity of white wood highlights the best of industrial modern décor, achieving a perfect balance of style and aesthetics.

Legend Moon Teen Room; Bed Frame & Headboard (100x200cm); MM1.36.84.U1 W:111cm D:219,5cm H:126,5cm, Bed Frame & Headboard (120x200cm); MM1.36.24.U1 W:131cm D:219,5cm H:126,5cm, Bed Frame & Headboard (100cm); MM1.36.10.U1 W:104cm D:15cm H:126cm, Headboard (120cm); MM1.36.30.U1 W:124cm D:15cm H:126cm, Nightstand; MM1.36.06.U1 W:45cm D:47,1cm H:45cm, Study Desk & Top Unit; MM1.36.22.U1 W:120cm D:60cm H:172cm, Bookshelf; MM1.36.05.U1 W:50cm D:36,8cm H:172cm, Chiffonier; MM1.36.07.U1 W:92cm D:47,1cm H:87cm, Chiffonier Mirror; MM1.36.12.U1 W:92cm D:5cm H:80cm, Chest Of Drawers; MM1.36.27.U1 W:60cm D:47,1cm H:117,3cm, 1 Door Corner Wardrobe Cabinet; MM1.97.33.U1 W:83cm D:85cm H:213,5cm, 1 Door Wardrobe Cabinet; MM1.97.83.U1 W:45cm D:55cm H:213,5cm, 2 Doors Wardrobe Cabinet; MM1.97.23.U1 W:90cm D:55cm H:213,5cm, 3 Doors Wardrobe Cabinet; MM1.97.33.U1 W:35cm D:55cm H:213,5cm, Chipboard Wardrobe Door 1 Pcs White; MM3.97.83.L1 W:44,7cm D:3,4cm H:207cm, Chipboard Wardrobe Door 2 Pcs White; MM3.97.03.L1 W:44,7cm D:3,4cm H:207cm, Glass Wardrobe Door 1 Pcs Anthracite; MM3.97.83.C1 W:44,7cm D:1,8cm H:207cm, Glass Wardrobe Door 2 Pcs Anthracite; MM3.97.23.C1 W:44,7cm D:1,8cm H:207cm