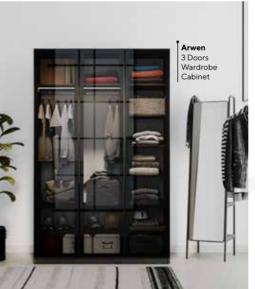

# ARWEN

#FunctionalityNextToYou

# A TRANSFORMATION IN YOUR LIVING SPACES

Industrial design, one of the most eye-catching and popular decorating trends of recent times, offers a unique option for those who love to add a modern touch to classic living spaces. Frequently seen in loft apartments, cafes, and restaurant designs, this style emphasizes raw and natural materials, creating a sophisticated and impressive atmosphere.

Industrial décor highlights materials like exposed concrete surfaces, metal accents, and wooden textures. Its defining characteristics include minimal and functional furniture, wide and open layouts, industrial lighting elements, and vintage details.

Arwen Teen Room; Bed Frame & Headboard (100x200cm); MM1.39.84.U1 W:110,2cm D:233,3cm H:119,2cm, Bed Frame & Headboard (120x200cm); MM1.39.24.U1 W:130,2cm D:233,3cm H:119,2cm, Nightstand; MM1.39.06.U1 W:50cm D:46,5cm H:61,5cm, Study Desk & Top Unit; MM1.39.22.U1 W:124,1cm D:60,1cm H:171cm, Bookshelf; MM1.39.05.U1 W:70cm D:45,5cm H:171cm, Chiffonier; MM1.39.07.U1 W:90cm D:48,8cm H:86,5cm, Chiffonier Mirror; MM1.39.12.U1 W:70cm D:4,5cm H:60cm, Chest Of Drawers; MM1.39.27. U1 W:60cm D:46,8cm H:114,3cm, Wall Mirror; MM1.39.52.U1 W:42,1cm D:43,3cm H:171cm,1Door Corner Wardrobe Cabinet; MM1.97.33.U3 W:83cm D:85cm H:213,5cm, 1Door Wardrobe Cabinet; MM1.97.83.U3 W:45cm D:55cm H:213,5cm, 2 Doors Wardrobe Cabinet; MM1.97.23.U3 W:90cm D:55cm H:213,5cm, 3 Doors Wardrobe Cabinet; MM1.97.03. U3 W:135cm D:55cm H:213,5cm, Chipboard Wardrobe Door 1 Pcs Lumiere; MM3.97.83.A3 W:44,7cm D:3,4cm H:207cm, Chipboard Wardrobe Door 2 Pcs Lumiere; MM3.97.23. A3 W:44,7cm D:3,4cm H:207cm, Chipboard Wardrobe Door 3 Pcs Lumiere; MM3.97.03.A3 W:44,7cm D:3,4cm H:207cm, Glass Wardrobe Door 1 Pcs Black; MM3.97.83.C2 W:44,7cm D:1,8cm H:207cm, Glass Wardrobe Door 2 Pcs Black; MM3.97.23.C2 W:44,7cm D:1,8cm H:207cm