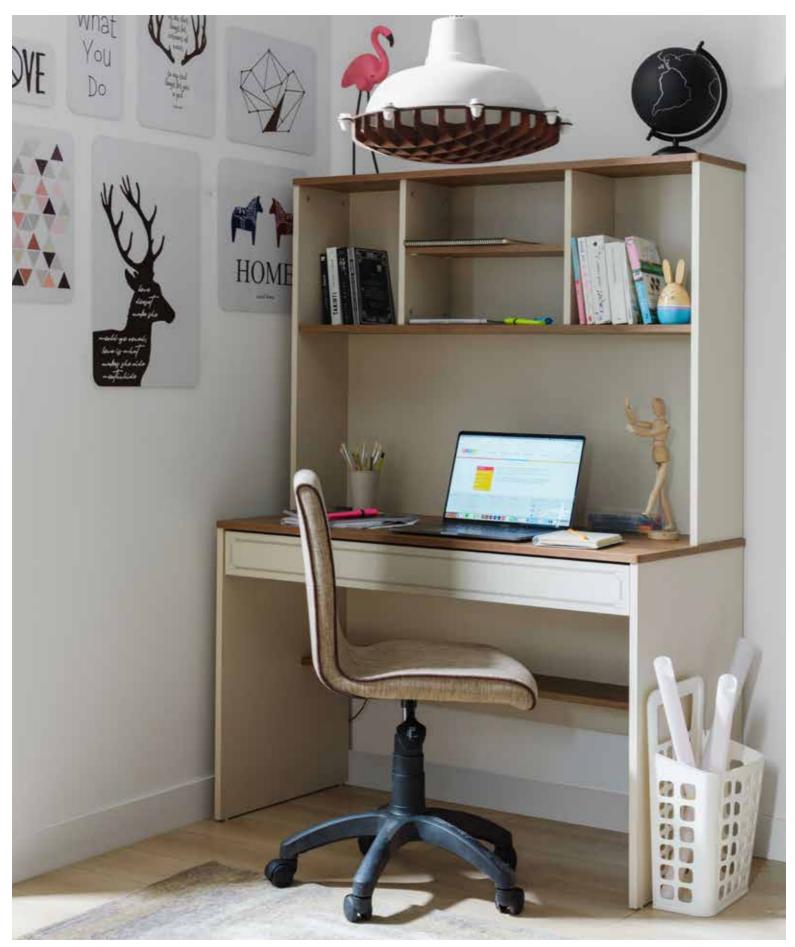

# HOW TO CREATE AN EFFICIENT STUDY AREA IN TEEN ROOMS? a'read

The teen room is one of the sections that enhances the dynamics and energy of the home. Those designing a teen room select products that match their personal style and use items suitable for the season. Individuals looking to create an efficient study area while preparing a teen room are exploring decor products with a study room concept. Many people are curious about how to create an efficient study area in teen rooms.

Sento Teen Room; 3 Doors Wardrobe; MM1.43.03.U1 W:145,8cm D:52,7cm H:208,5cm, 3 Doors Wardrobe With Drawer; MM1.43.03.C1 W:145,8cm D:52,7cm H:208,5cm, 4 Doors Wardrobe; MM1.43.63.U1 W:190,9cm D:52,7cm H:208,5cm, Bed Frame & Headboard (100x200cm); MM1.43.84.U1 W:115,4cm D:206,7cm H:116,3cm, Bed Frame & Headboard (100x200cm); MM1.43.84.U1 W:115,4cm D:206,7cm H:116,3cm, Bed Frame & Headboard (100x200cm); MM1.43.84.U1 W:115,4cm D:206,7cm H:116,3cm, Bed Frame & Headboard (100x200cm); MM1.43.84.U1 W:115,4cm D:206,7cm H:116,3cm, Bed Frame & Headboard (100x200cm); MM1.43.84.U1 W:115,4cm D:206,7cm H:116,3cm, Bed Frame & Headboard (100x200cm); MM1.43.84.U1 W:115,4cm D:206,7cm H:116,3cm, Bed Frame & Headboard (100x200cm); MM1.43.84.U1 W:115,4cm D:206,7cm H:116,3cm, Bed Frame & Headboard (100x200cm); MM1.43.84.U1 W:115,4cm D:206,7cm H:116,3cm, Bed Frame & Headboard (100x200cm); MM1.43.84.U1 W:115,4cm D:206,7cm H:116,3cm, Bed Frame & Headboard (100x200cm); MM1.43.84.U1 W:115,4cm D:206,7cm H:116,3cm, Bed Frame & Headboard (100x200cm); MM1.43.84.U1 W:115,4cm D:206,7cm H:116,3cm, Bed Frame & Headboard (100x200cm); MM1.43.84.U1 W:115,4cm D:206,7cm H:116,3cm, Bed Frame & Headboard (100x200cm); MM1.43.84.U1 W:115,4cm D:206,7cm H:116,3cm, Bed Frame & Headboard (100x200cm); MM1.43.84.U1 W:115,4cm D:206,7cm H:116,3cm, Bed Frame & Headboard (100x200cm); MM1.43.84.U1 W:115,4cm D:206,7cm H:116,3cm, Bed Frame & Headboard (100x200cm); MM1.43.84.U1 W:115,4cm D:206,7cm H:116,3cm, Bed Frame & Headboard (100x200cm); MM1.43.84.U1 W:115,4cm, Bed Frame & Headboard (100x200cm); MM1.43.U1 W:115,4cm, Bed Frame & Headboard (100x200cm); MM1.43.U1 W:115,4cm, Bed Frame & Headboa Headboard (120x200cm); MM1.43.24.U1 W:135,4cm D:206,7cm H:116,3cm, Pull-Out Bed (90x190cm); MM1.43.54.U1 W:197,4cm D:96,1cm H:25,5cm, Bedbase & Headboard (100x200cm); MM1.43.89.U1 W:115m D:206,9cm H:116,3cm, Nightstand; MM1.43.06.U1 W:48,8cm D:47,8cm H:52,9cm, Study Desk; MM1.43.02.U1 W:120cm D:65cm H:77,3cm, Wide Study Desk; MM1.43.02.W1 W:150cm D:65cm H:77,3cm, Study Desk Top Unit; MM1.43.21.U1 W:120cm D:26,1cm H:102,2cm, Wide Study Desk Top Unit; MM1.43.21.W1 W:150cm D:26,1cm H:102,2cm, Bookshelf; MM1.43.05.U1 W:50cm D:39,5cm H:179,5cm, Wide Bookshelf; MM1.43.05.K1 W:71cm D:39,5cm H:179,5cm, Chiffonier; MM1.43.07.U1 W:90,6cm D:48cm H:87,4cm, Chiffonier Mirror; MM1.43.12.U1 W:90,6cm D:60cm H:153,5cm, Chest Of Drawers; MM1.43.27.U1 W:60cm D:48cm H:110,5cm, Wide Chiffonier; MM1.43.47.U1 W:148,9cm D:48cm H:87,4cm