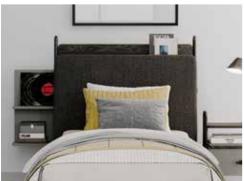

**Roox Raven Gamer Room;** 3 Doors Wardrobe; MM1.38.03.U1 W:136,2cm D:65,5cm H:141,3cm, Bed Frame & Headboard With Led (100x200cm); MM1.38.84.L1 W:113,4cm D:213,7cm H:125,6cm, Bed Frame & Headboard With Led (120x200cm); MM1.38.24.L1 W:133,4cm D:213,7cm H:125,6cm, Nightstand; MM1.38.06.U1 W:36,4cm D:50,8cm H:57,5cm, Gaming Desk; MM1.38.02.U1 W:129,4cm D:65,5cm H:141,3cm, Bookshelf; MM1.38.05.U1 W:47cm D:41,5cm H:144cm, Chiffonier; MM1.38.07.U1 W:76,4cm D:50,8cm H:90,5cm, Chiffonier Mirror; MM1.38.12.U1 W:76,4cm D:8cm H:80,3cm