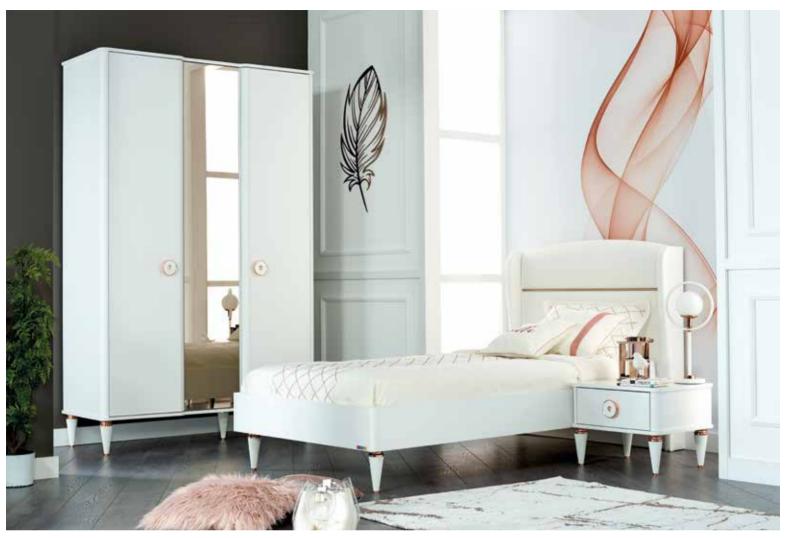

### BELLA

#YourClosestFriend

### THE DIAMOND SPARKLE

The warmth of soft pink tones brings a welcoming and unique ambiance to teen rooms. This color palette adds an elegant sparkle to living spaces while offering comfort and tranquility in personal areas. Pastel pink creates a simple yet striking atmosphere, while at the same time being energetic and dynamic.

Pink tones not only reflect youthful energy but also provide a relaxing effect. These tones can be incorporated into the overall décor, from walls to textiles. For example, a pastel pink bedspread or cushions can make the room cozy and stylish. These touches create joyful spaces that align with the lifestyles of the younger generation.

Bella Teen Room; 3 Doors Wardrobe; MM1.30.03.U1 W:137cm D:57,8cm H:219cm, Bed Frame & Headboard (100x200cm); MM1.30.84.U1 W:120cm D:217cm H:116cm, Bed Frame & Headboard (120x200cm); MM1.30.24.U1 W:140cm D:217cm H:116cm, Headboard (100cm); MM1.30.10.U1 W:117cm D:19cm H:112,5cm, Nightstand; MM1.30.06. U1 W:53,8cm D:46,3cm H:40,8cm, Study Desk; MM1.30.02.U1 W:120cm D:64,8cm H:77cm, Study Desk Top Unit; MM1.30.21.U1 W:120cm D:30,7cm H:93cm, Bookshelf; MM1.30.05.U1 W:52cm D:38,3cm H:170cm, Chiffonier; MM1.30.07.U1 W:91,8cm D:46,3cm H:88,9cm, Chiffonier Mirror; MM1.30.12.U1 W:70cm D:1,8cm H:70cm