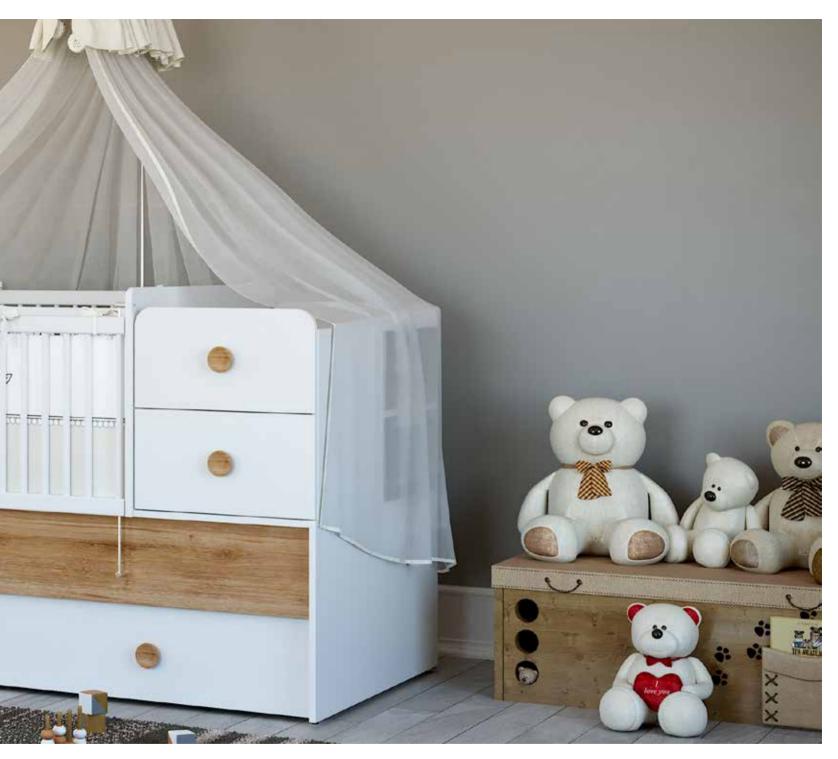

Sento Baby Room; 2 Doors Wardrobe; MM1.43.23.U1 W:106,5cm D:54,3cm H:197cm, 3 Doors Wardrobe; MM1.43.03.U1 W:145,8cm D:52,7cm H:208,5cm, 3 Doors Wardrobe With Drawer; MM1.43.03.C1 W:145,8cm D:52,7cm H:208,5cm, 4 Doors Wardrobe; MM1.43.63.U1 W:190,9cm D:52,7cm H:208,5cm, Convertible Baby Bed (80x180cm); MM1.43.48.U1 W:185,2cm D:95,2cm H:107,5cm, Pull-Out Bed (80x175cm); MM1.43.44.U1 W:180cm D:86,2cm H:26,5cm, Crib (60x120cm); MM1.43.08.S1 W:126,9cm D:68,9cm H:89cm, Crib (70x140cm); MM1.43.08. L1 W:147,3cm D:77,9cm H:96,2cm, Crib Safety Fence (30x70cm); MM3.43.17.U1 W:70,5cm D:1,8cm H:30cm, Chiffonier; MM1.43.07.U1 W:90,6cm D:48cm H:87,4cm, Chiffonier Mirror; MM1.43.12.U1 W:90,6cm D:60cm H:153,5cm, Chest Of Drawers; MM1.43.27.U1 W:60cm D:48cm H:110,5cm, Wide Chiffonier; MM1.43.47.U1 W:148,9cm D:48cm H:87,4cm