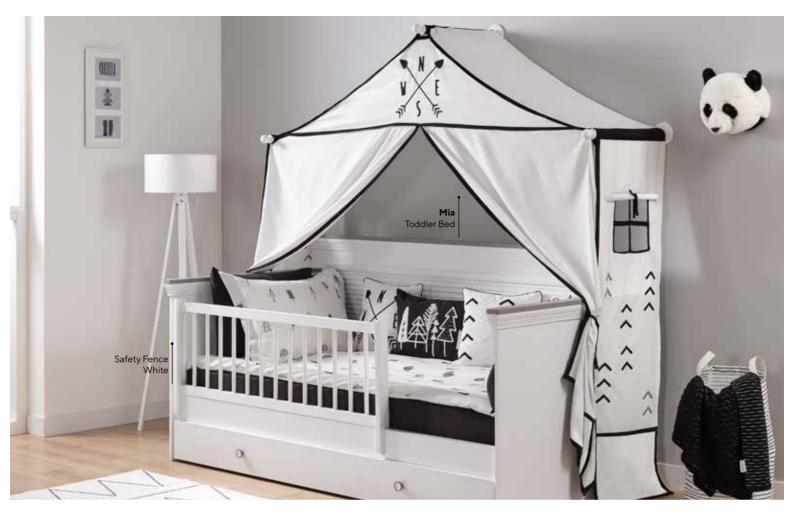

# MIA

#Isn'tItWorthIt?

### **NOSTALGIC** BREEZES

Nostalgic shutters bring the warmth of the past into kids' rooms with a modern twist, highlighted by shades of gray and mint. This unique color palette creates a peaceful atmosphere while offering timeless elegance with a nostalgic touch.

The soft transitions of gray and mint tones provide a fresh look, making the room appear brighter and more spacious. The classic design of the shutters, combined with simple furniture and pastel colors, completes the modern elegance.

Mia Kids Room; 2 Doors Wardrobe; MM1.34.23.U1 W:104,5cm D:55cm H:196,2cm,3 Doors Wardrobe; MM1.34.03.U1 W:140,6cm D:55cm H:209,2cm, Toddler Bed (90x200cm); MM1.34.18.U1 W:216,6cm D:101,1cm H:105,6cm, Safety Fence White (138,5x57cm); MM3.99.18.K1 W:138,5cm D:6,8cm H:56,7cm, Mosquito Net Hanger Pipe Type (3); MM3.99.08.A1 W:10cm DIAMETER D:57,9cm, Chiffonier; MM1.34.07.U1 W:94,5cm D:55cm H:99,7cm, Chiffonier Top Unit; MM1.34.32.U1 W:94,5cm D:23cm H:22,5cm, Comfy Resting Couch; TM07.02.01.01, Comfy Pouffe; TM07.03.02.01