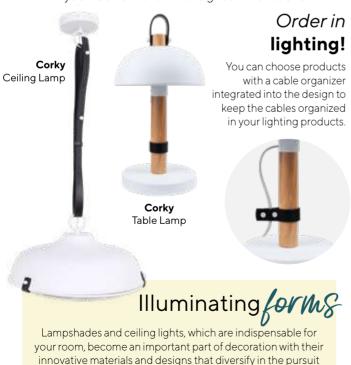

With the effect of changing trends, ceiling lighting, floor lamps and lampshades, which stand out in the new season with their unlimited variety of forms and materials, are getting ready to be the leading role in your decoration.

# Which light for which room?

While decorative lighting products are the most indispensable elements of home decoration, they also significantly affect eye health. For this reason, it is useful to carry out a careful research process for the lighting types you will prefer for the areas you spend the most time in your home. The most commonly used lighting product in industrial spaces is bare bulbs.

Wood, which is the most important representative of the rustic style, and metal, which is frequently preferred in modern decoration, is also among the 'sine qua non' of industrial style. In this direction, we recommend you to choose lighting enriched with metalic details.