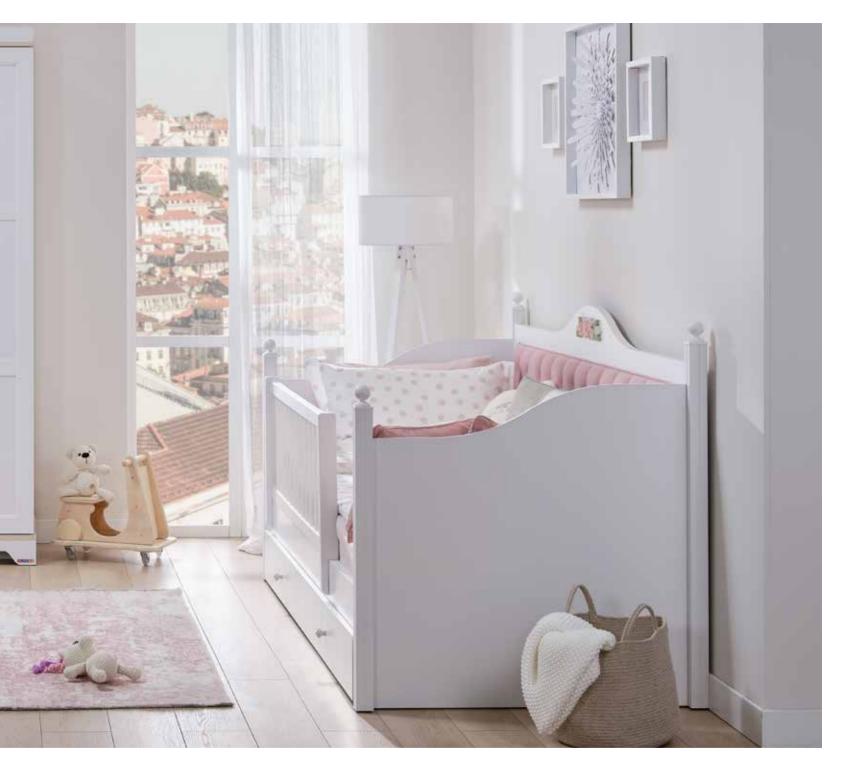

Bianca Kids Room; 3 Doors Wardrobe; MM1.26.03.U1 W:137cm D:55,3cm H:225cm, 4 Doors Wardrobe; MM1.26.63.U1 W:182cm D:55,3cm H:225cm, Toddler Bed (90x200cm); MM1.26.18.U1 W:212cm D:103cm H:110cm, Toddler Bed Upholstery; MM3.26.18.D1, Safety Fence White (138,5x57cm); MM3.99.18.K1 W:138,5cm D:6,8cm H:56,7cm, Study Desk; MM1.26.02.U1 W:115cm D:63,3cm H:77,3cm, Study Desk Top Unit; MM1.26.21.U1 W:113cm D:26cm H:80,7cm, Bookshelf; MM1.26.05.U1 W:47cm D:37,5cm H:173cm, Chiffonier; MM1.26.07.U1 W:92cm D:46,3cm H:88,8cm, Chiffonier Top Unit; MM1.26.32.U1 W:90cm D:19,6cm H:36,3cm