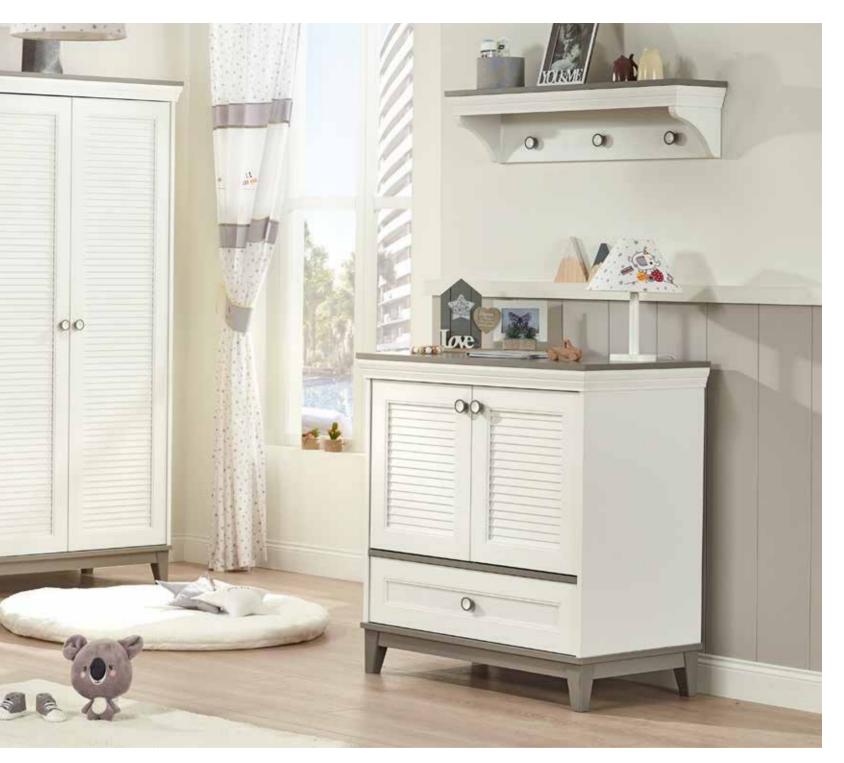

Sento Kids Room; 2 Doors Wardrobe; MM1.43.23.U1 W:106,5cm D:54,3cm H:197cm, 3 Doors Wardrobe; MM1.43.03.U1 W:145,8cm D:52,7cm H:208,5cm, 3 Doors Wardrobe With Drawer; MM1.43.03.C1 W:145,8cm D:52,7cm H:208,5cm, 4 Doors Wardrobe; MM1.43.63.U1 W:190,9cm D:52,7cm H:208,5cm, Toddler Bed (90x200cm); MM1.43.18. U1 W:218,6cm D:100,3cm H:100,6cm, Pull-Out Bed (90x190cm); MM1.43.54.U1 W:197,4cm D:96,1cm H:25,5cm, Toddler Bed Safety Fence Gray (138,5x51,8cm); MM3.99.18. T1 W:138,5cm D:6,3cm H:51,8cm, Study Desk; MM1.43.02.U1 W:120cm D:65cm H:77,3cm, Wide Study Desk; MM1.43.02.W1 W:150cm D:65cm H:77,3cm, Study Desk Top Unit; MM1.43.21.U1 W:120cm D:26,1cm H:102,2cm, Bookshelf; MM1.43.05.U1 W:50cm D:39,5cm H:179,5cm, Wide Bookshelf; MM1.43.05.K1 W:71cm D:39,5cm H:179,5cm, Chiffonier; MM1.43.07.U1 W:90,6cm D:48cm H:87,4cm, Chiffonier Mirror; MM1.43.12.U1 W:90,6cm D:48cm H:87,4cm