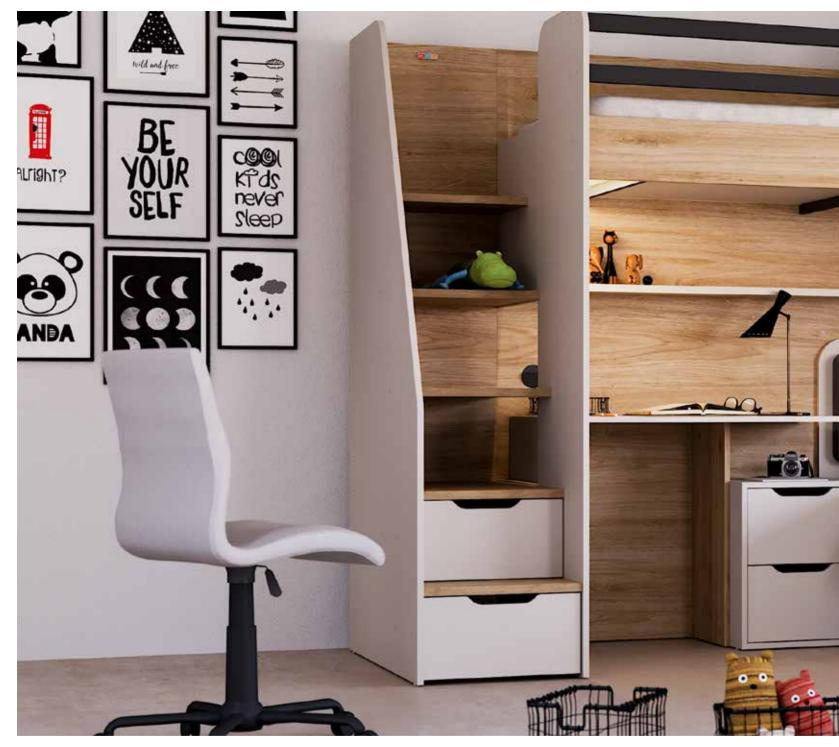

New Options Teen Room; Bunk Bed (90x200cm); MM1.28.11.U1 W:256,4cm D:100,8cm H:190,9cm, Bed Frame & Headboard (90x200cm); MM1.28.64.U1 W:98cm D:205,6cm H:99,5cm, Pull-Out Bed (90x190cm); MM1.99.54.U2 W:95,6cm D:200cm H:24,5cm, Study Desk; MM1.28.02.U1 W:103,9cm D:60cm H:73,5cm

## NEO YELLOW

#YourOwnOrder

### **BRIGHT** AND SPACIOUS

Bunk beds are an excellent solution for simplifying home life, offering both functional and aesthetic benefits. Equipped with spacious drawers, they provide storage solutions for your kids' growing belongings. Natural wood details highlight these beds, while ample room is given for your children to grow with the furniture.

This minimal yet striking design approach emphasizes space and organization. With ample storage solutions, these functional pieces of furniture cater to the needs of young families, creating more room for living. The natural, warm texture of the wood creates a calming environment, perfect for modern, multifunctional spaces.

Neo Yellow Teen Room; Bunk Bed (90x200cm); MM1.32.11.U2 W:256,4cm D:100,8cm H:190,9cm, Bed Frame & Headboard (90x190cm); MM1.32.04.U0 W:98,8cm D:195,8cm H:65,7cm, Pull-Out Bed (80x180cm); MM1.32.44.U0 W:187,5cm D:85,6cm H:24,5cm, 1 Door Wardrobe; MM1.32.83.U0 W:49cm D:61,5cm H:204cm, 2 Doors Wardrobe; MM1.32.23.U0 W:98cm D:61,5cm H:140cm, Chiffonier; MM1.32.07.U0 W:98cm D:61,5cm H:65,9cm, Small Study Desk; MM1.32.02.U2 W:106,2cm D:60,8cm H:86cm, Large Study Desk; MM1.32.42.U2 W:204,3cm D:60,8cm H:86cm