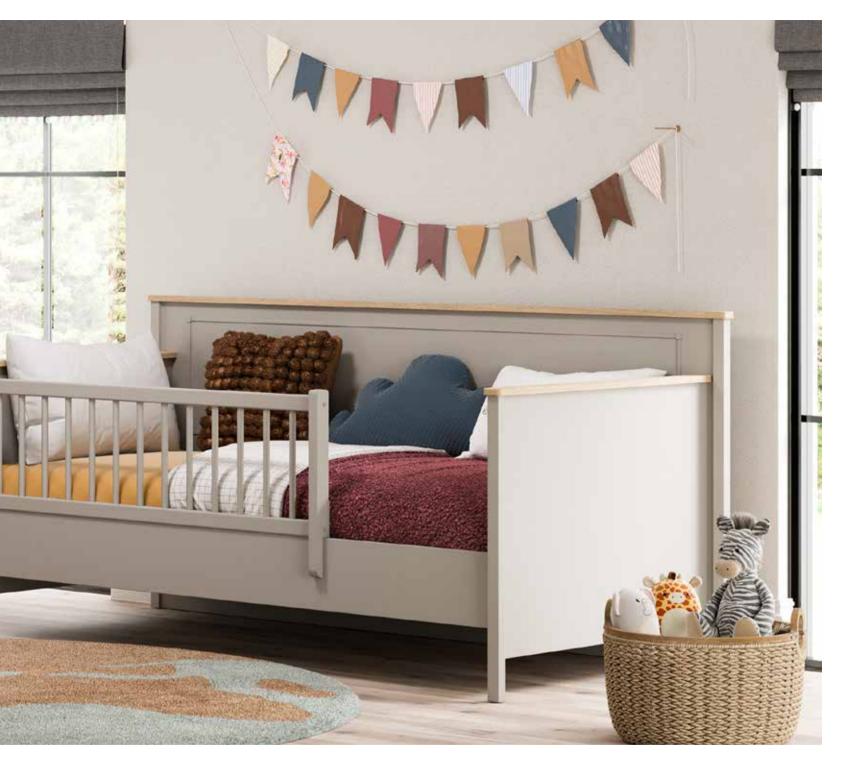

### SENTO

#FeelTheMoment

#### A MODERN TOUCH

The perfect combination of gray and oak tones brings contemporary elegance to kids' rooms. The natural texture of oak, paired with the refined sophistication of gray, creates a timeless decoration that suits all ages. This combination offers a sophisticated atmosphere while ensuring a spacious and inviting look for the room. These designs adapt seamlessly to your kids' growth and independence, combining functionality and style. Drawing inspiration from minimalism, the gray and oak tones with their minimalist-inspired design highlight modern décor trends while offering practical solutions. Toddler beds with clean lines and organized storage areas transform the room into a stylish and functional living space.

Sento Kids Room; 2 Doors Wardrobe; MM1.43.23.U1 W:106,5cm D:54,3cm H:197cm, 3 Doors Wardrobe; MM1.43.03.U1 W:145,8cm D:52,7cm H:208,5cm, 3 Doors Wardrobe With Drawer; MM1.43.03.C1 W:145,8cm D:52,7cm H:208,5cm, 4 Doors Wardrobe; MM1.43.63.U1 W:190,9cm D:52,7cm H:208,5cm, Toddler Bed (90x200cm); MM1.43.18. U1 W:218,6cm D:100,3cm H:100,6cm, Pull-Out Bed (90x190cm); MM1.43.54.U1 W:197,4cm D:96,1cm H:25,5cm, Toddler Bed Safety Fence Gray (138,5x51,8cm); MM3.99.18. T1 W:138,5cm D:6,3cm H:51,8cm, Study Desk; MM1.43.02.U1 W:120cm D:65cm H:77,3cm, Wide Study Desk; MM1.43.02.W1 W:150cm D:65cm H:77,3cm, Study Desk Top Unit; MM1.43.21.U1 W:120cm D:26,1cm H:102,2cm, Bookshelf; MM1.43.05.U1 W:50cm D:39,5cm H:179,5cm, Wide Bookshelf; MM1.43.05.K1 W:71cm D:39,5cm H:179,5cm, Chiffonier; MM1.43.07.U1 W:90,6cm D:48cm H:87,4cm, Chiffonier Mirror; MM1.43.12.U1 W:90,6cm D:48cm H:87,4cm