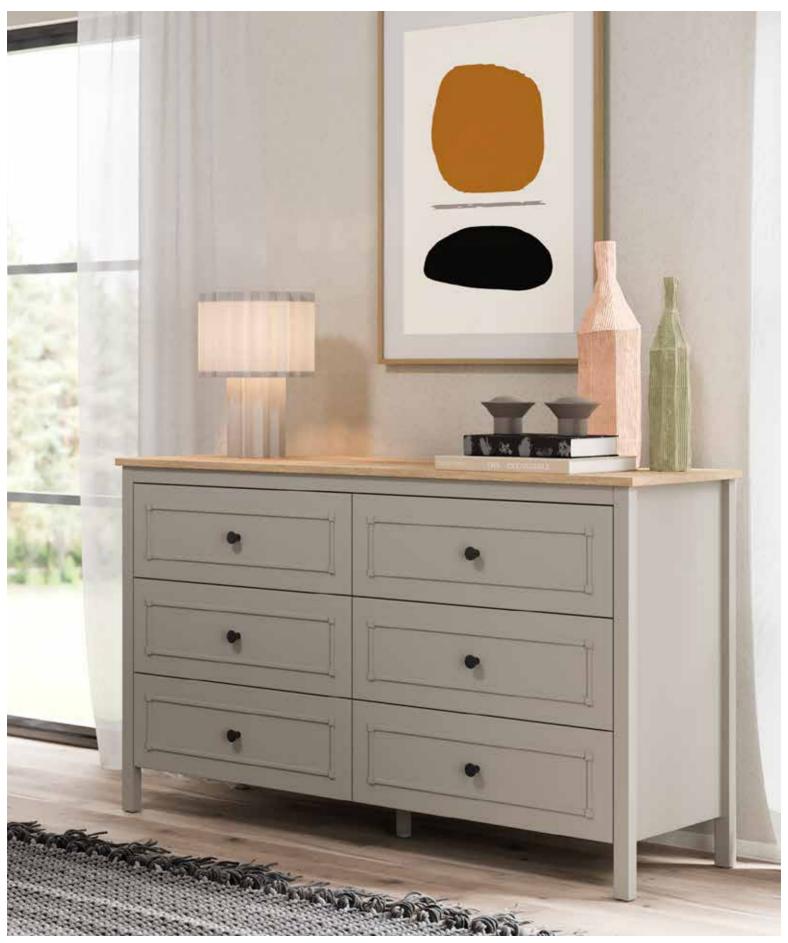

#### A MODERN TOUCH

The perfect combination of gray and oak tones brings contemporary elegance to kids' rooms. The natural texture of oak, paired with the refined sophistication of gray, creates a timeless decoration that suits all ages. This combination offers a sophisticated atmosphere while ensuring a spacious and inviting look for the room. These designs adapt seamlessly to your kids' growth and independence, combining functionality and style. Drawing inspiration from minimalism, the gray and oak tones with their minimalist-inspired design highlight modern décor trends while offering practical solutions. Toddler beds with clean lines and organized storage areas transform the room into a stylish and functional living space.

Sento Kids Room; 2 Doors Wardrobe; MM1.43.23.U1 W:106,5cm D:54,3cm H:197cm, 3 Doors Wardrobe; MM1.43.03.U1 W:145,8cm D:52,7cm H:208,5cm, 3 Doors Wardrobe With Drawer; MM1.43.03.C1 W:145,8cm D:52,7cm H:208,5cm, 4 Doors Wardrobe; MM1.43.63.U1 W:190,9cm D:52,7cm H:208,5cm, Toddler Bed (90x200cm); MM1.43.18. U1 W:218,6cm D:100,3cm H:100,6cm, Pull-Out Bed (90x190cm); MM1.43.54.U1 W:197,4cm D:96,1cm H:25,5cm, Toddler Bed Safety Fence Gray (138,5x51,8cm); MM3.99.18. T1 W:138,5cm D:6,3cm H:51,8cm, Study Desk; MM1.43.02.U1 W:120cm D:65cm H:77,3cm, Wide Study Desk; MM1.43.02.W1 W:150cm D:65cm H:77,3cm, Study Desk Top Unit; MM1.43.21.U1 W:120cm D:26,1cm H:102,2cm, Bookshelf; MM1.43.05.U1 W:50cm D:39,5cm H:179,5cm, Wide Bookshelf; MM1.43.05.K1 W:71cm D:39,5cm H:179,5cm, Chiffonier; MM1.43.07.U1 W:90,6cm D:48cm H:87,4cm, Chiffonier Mirror; MM1.43.12.U1 W:90,6cm D:48cm H:87,4cm