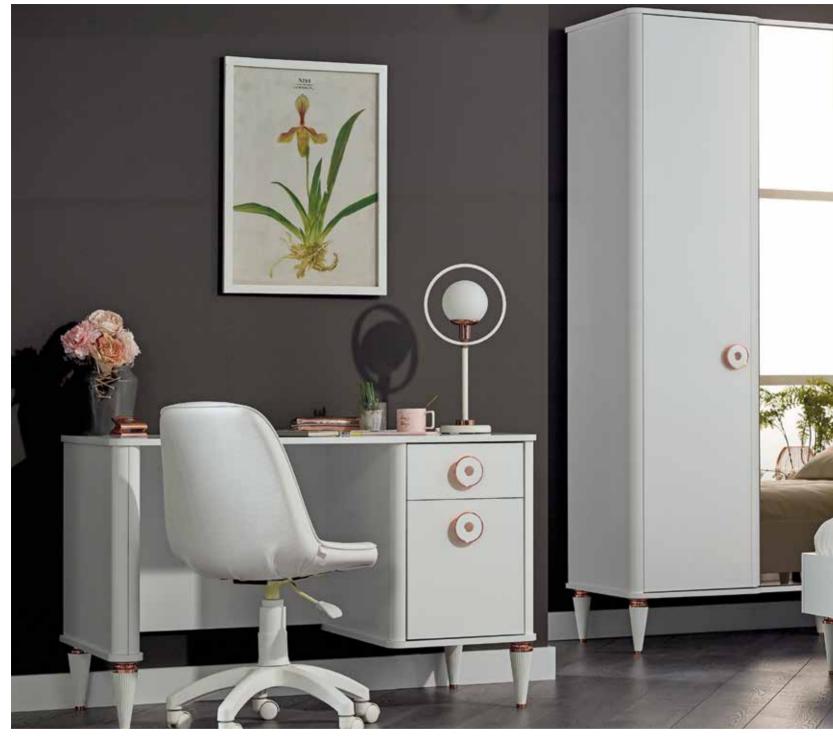

Sento Teen Room; 3 Doors Wardrobe; MM1.43.03.U1 W:145,8cm D:52,7cm H:208,5cm, 3 Doors Wardrobe With Drawer; MM1.43.03.C1 W:145,8cm D:52,7cm H:208,5cm, 4 Doors Wardrobe; MM1.43.63.U1 W:190,9cm D:52,7cm H:208,5cm, Bed Frame & Headboard (100x200cm); MM1.43.84.U1 W:115,4cm D:206,7cm H:116,3cm, Bed Frame & Headboard (100x200cm); MM1.43.84.U1 W:115,4cm D:206,7cm H:116,3cm, Bed Frame & Headboard (100x200cm); MM1.43.84.U1 W:115,4cm D:206,7cm H:116,3cm, Bed Frame & Headboard (100x200cm); MM1.43.84.U1 W:115,4cm D:206,7cm H:116,3cm, Bed Frame & Headboard (100x200cm); MM1.43.84.U1 W:115,4cm D:206,7cm H:116,3cm, Bed Frame & Headboard (100x200cm); MM1.43.84.U1 W:115,4cm D:206,7cm H:116,3cm, Bed Frame & Headboard (100x200cm); MM1.43.84.U1 W:115,4cm D:206,7cm H:116,3cm, Bed Frame & Headboard (100x200cm); MM1.43.84.U1 W:115,4cm D:206,7cm H:116,3cm, Bed Frame & Headboard (100x200cm); MM1.43.84.U1 W:115,4cm D:206,7cm H:116,3cm, Bed Frame & Headboard (100x200cm); MM1.43.84.U1 W:115,4cm D:206,7cm H:116,3cm, Bed Frame & Headboard (100x200cm); MM1.43.84.U1 W:115,4cm D:206,7cm H:116,3cm, Bed Frame & Headboard (100x200cm); MM1.43.84.U1 W:115,4cm D:206,7cm H:116,3cm, Bed Frame & Headboard (100x200cm); MM1.43.84.U1 W:115,4cm D:206,7cm H:116,3cm, Bed Frame & Headboard (100x200cm); MM1.43.84.U1 W:115,4cm D:206,7cm H:116,3cm, Bed Frame & Headboard (100x200cm); MM1.43.84.U1 W:115,4cm D:206,7cm H:116,3cm, Bed Frame & Headboard (100x200cm); MM1.43.84.U1 W:115,4cm D:206,7cm H:116,3cm, Bed Frame & Headboard (100x200cm); MM1.43.84.U1 W:115,4cm, Bed Frame & Headboard (100x200cm); MM1.43.U1 W:115,4cm, Bed Frame & Headboard (100x200cm); MM1.43.U1 W:115,4cm, Bed Frame & Headboa Headboard (120x200cm); MM1.43.24.U1 W:135,4cm D:206,7cm H:116,3cm, Pull-Out Bed (90x190cm); MM1.43.54.U1 W:197,4cm D:96,1cm H:25,5cm, Bedbase & Headboard (100x200cm); MM1.43.89.U1 W:115m D:206,9cm H:116,3cm, Nightstand; MM1.43.06.U1 W:48,8cm D:47,8cm H:52,9cm, Study Desk; MM1.43.02.U1 W:120cm D:65cm H:77,3cm, Wide Study Desk; MM1.43.02.W1 W:150cm D:65cm H:77,3cm, Study Desk Top Unit; MM1.43.21.U1 W:120cm D:26,1cm H:102,2cm, Wide Study Desk Top Unit; MM1.43.21.W1 W:150cm D:26,1cm H:102,2cm, Bookshelf; MM1.43.05.U1 W:50cm D:39,5cm H:179,5cm, Wide Bookshelf; MM1.43.05.K1 W:71cm D:39,5cm H:179,5cm, Chiffonier; MM1.43.07.U1 W:90,6cm D:48cm H:87,4cm, Chiffonier Mirror; MM1.43.12.U1 W:90,6cm D:60cm H:153,5cm, Chest Of Drawers; MM1.43.27.U1 W:60cm D:48cm H:110,5cm, Wide Chiffonier; MM1.43.47.U1 W:148,9cm D:48cm H:87,4cm