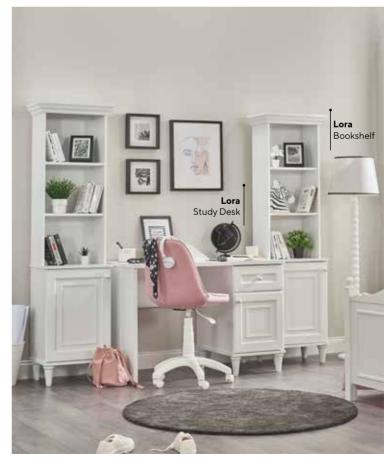

## LORA

#YourStoryStartsHere

### **CLASSIC** MEETS MODERNISM

The pure and timeless elegance of white blends with the modern lines of geometric patterns, adding a minimalist touch to your living spaces. The neutral tone of white brings brightness and openness, while geometric designs add a dynamic and vibrant look. This pairing is an indispensable part of modern decoration for those seeking a simple yet strong aesthetic.

This balance, forming the foundation of minimalist style, offers both simplicity and functionality. The sharp and clear lines of geometric patterns meet the tranquility of white, creating an understated yet striking harmony. Incorporate this style into your space through furniture, wallpaper, or textiles, combining the lightness of white with the energy of patterns.

Lora Kids Room; 4 Doors Wardrobe; MM1.33.63.U1 W:188,5cm D:56,3cm H:225cm, Toddler Bed (90x200cm); MM1.33.18.U1 W:212cm D:101cm H:110cm, Toddler Bed Frame & Headboard Canopy Conversion Set; MM3.99.18.S1 W:212cm D:103cm H:209cm, Safety Fence White (138,5x57cm); MM3.99.18.K1 W:138,5cm D:6,8cm H:56,7cm, Mosquito Net Hanger Box Type; MM3.99.08.B1 W:124,6cm D:70cm H:101,2cm, Study Desk; MM1.33.02.U1 W:115cm D:62cm H:78cm, Study Desk Top Unit; MM1.33.21.U1 W:121,5cm D:30,3cm H:98,2cm, Bookshelf; MM1.33.05.U1 W:53,5cm D:36,8cm H:185,5cm, Chiffonier; MM1.33.07.U1 W:91,8cm D:45,8cm H:91,7cm, Chiffonier Mirror; MM1.33.12.U1 W:98,3cm D:8,1cm H:90,3cm, Chiffonier Top Unit; MM1.33.32.U1 W:91,8cm D:19,6cm H:39,1cm