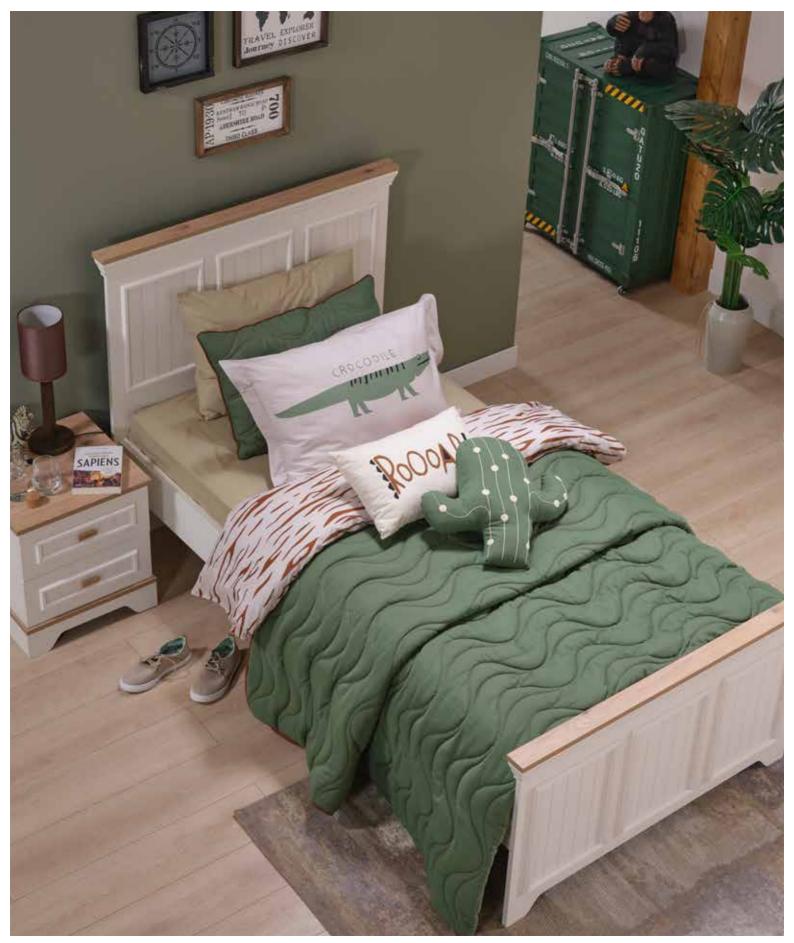

# MONTE

#UpForanAdventure?

#### A ZOO STORY

Country style brings the peace and comfort of nature into your living spaces with a timeless design. Elegant patterns on the walls create a simple and calming ambiance, while cream-toned furniture complements this serenity. This style merges modern comfort with nostalgic touches, transforming your home into cozy and serene living spaces.

The elegant texture of cream forms the foundation of country décor, enhanced by natural wooden furniture and pastel-toned textiles. Soft wall colors and accessory details accentuate the charm of cream furniture, providing a refreshing and harmonious look to the space. This timeless style appeals to those who appreciate simplicity and warmth.

Monte Kids Room; 2 Doors Wardrobe; MM1.27.23.U1 W:104,5cm D:54,4cm H:196cm, 3 Doors Wardrobe; MM1.27.03.U1 W:139,6cm D:54,3cm H:220cm, 4 Doors Wardrobe; MM1.27.63.U1 W:184,6cm D:54,3cm H:220cm, Toddler Bed (90x200cm); MM1.27.18.U1 W:216,6cm D:101,1cm H:105,6cm, Safety Fence Ivory (138,5x57cm); MM3.99.18. K2 W:138,5cm D:6,8cm H:56,7cm, Study Desk; MM1.27.02.U1 W:115cm D:60,8cm H:77,3cm, Study Desk Top Unit; MM1.27.21.U1 W:117,6cm D:28,3cm H:86,7cm, Bookshelf; MM1.27.05.U1 W:49,6cm D:35,4cm H:164cm, Chiffonier; MM1.27.07.U1 W:91,8cm D:45,8cm H:86,4cm, Chest Of Drawers; MM1.27.27.U1 W:61cm D:45cm H:110,4cm, Wide Chiffonier; MM1.27.47.U1 W:142,3cm D:45cm H:86,4cm, Chiffonier Top Unit; MM1.27.32.U1 W:90cm D:19,6cm H:29,6cm