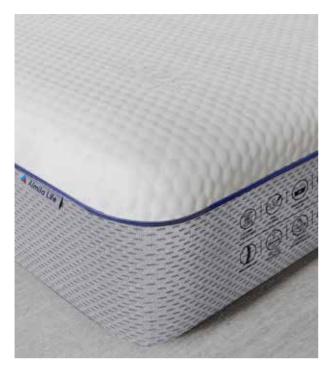

# **PRETTY MATTRESS**

# Comfort starting with the first touch...

The comfort your child will experience with Pretty Mattress starts with the first touch of the 'Sanitized' certified, specially textured, soft-touch knitted fabric and continues increasingly with all layers designed to carry the quality of the entire sleep process of the mattress to the next level.

Pretty Mattress, which is equipped with a fourdimensional support system called 4D Support System, as well as natural filling layers that offer many different benefits on both sides for winter and summer, 3 layers of soft filling support sponge, body balance layer, medisoft felt insulation in its structure, provides full and correct support to your child's body with its layer and 5 comfort zone bonnel spring system.