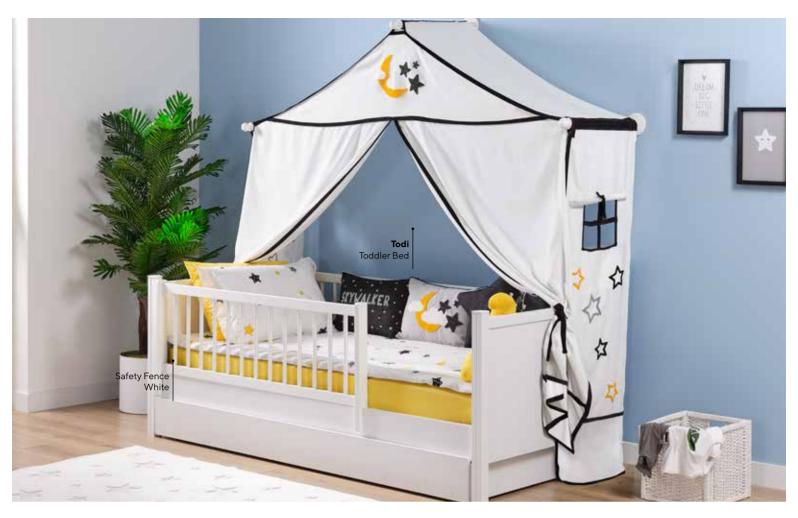

## **TODi**

#YourSteptoTheFuture

### A SYMBOL OF HARMONY

The pure elegance of white and the modern allure of gray come together to offer a unique harmony in kids' room decor. The combination of these two neutral tones adds calmness and a sense of spaciousness to the room, creating a peaceful and inviting atmosphere. The lightness of white and the sophisticated stance of gray form the perfect foundation for a refined and well-balanced design.

This harmonious pairing is an excellent choice for those seeking both aesthetic appeal and functionality in kids' rooms. With its simple and timeless design, the white and gray furniture set prioritizes your child's comfort while giving the room a bright and welcoming feel.

Todi Kids Room; Mia 2 Doors Wardrobe; MM1.34.23.U1 W:104,5cm D:55cm H:196,2cm, Mia 3 Doors Wardrobe; MM1.34.03.U1 W:140,6cm D:55cm H:209,2cm, Toddler Bed (90x200cm); MM1.31.18.U1 W:212cm D:100,5cm H:86cm, Toddler Bed Tent Conversion Set; MM3.31.18.C1 W:212cm D:100,5cm H:191cm, Safety Fence White (138,5x57cm); MM3.99.18.K1 W:138,5cm D:6,8cm H:56,7cm, Mosquito Net Hanger Pipe Type (3); MM3.99.08.A1 W:10cm DIAMETER D:57,9cm