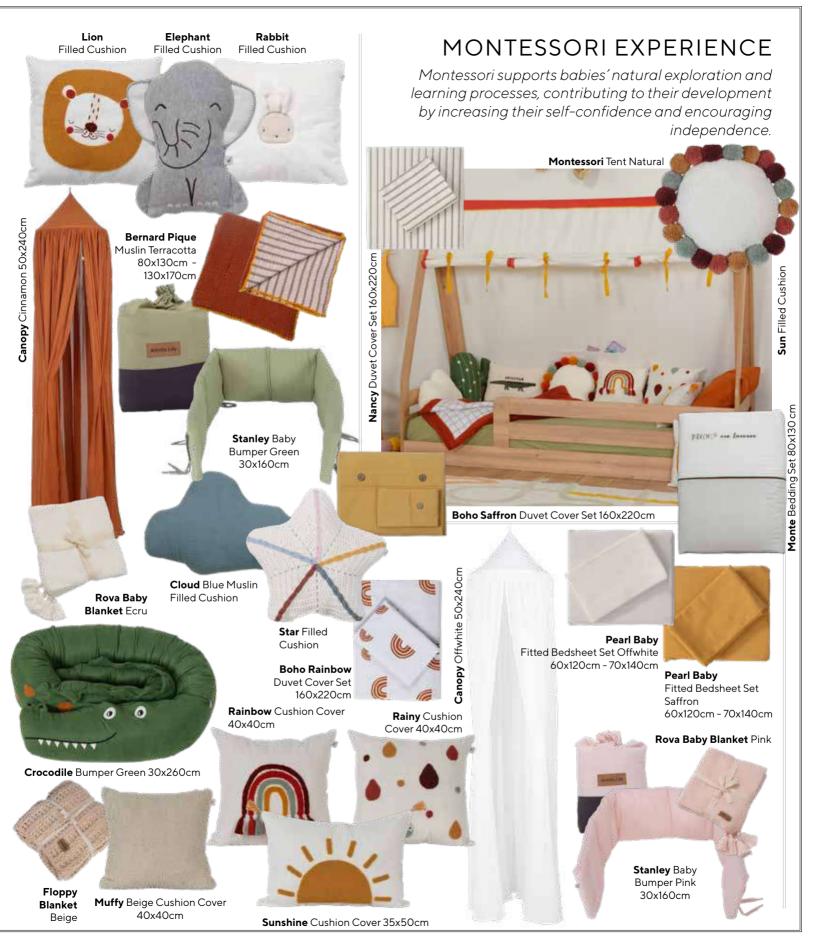

# TENT MONTESSORI

**#YourWorld** 

#### TENT MONTESSORI EXPERIENCE

Rooms designed in line with Montessori principles support children's natural exploration and learning processes while fostering their self-confidence and independence. These spaces feature furniture and simple designs arranged to be easily accessible to children, enabling them to discover the world at their own pace.

Montessori rooms contribute to your baby's individual development while offering parents a serene living space with a modern and minimalist design philosophy. These designs are an ideal choice for families seeking both elegance and functionality.

Tent Montessori Baby Room; Monte 2 Doors Wardrobe; MM1.27.23.U1 W:104,5cm D:54,4cm H:196cm, Monte 3 Doors Wardrobe; MM1.27.03.U1 W:139,6cm D:54,3cm H:220cm, Origami 3 Doors Wardrobe; MM1.10.03.U1 W:135cm D:54,5cm H:205cm, Tent Montessori (90x200cm); MM1.99.88.S2 W:106,6cm D:211,8cm H:171,8cm, Baby Cute Oak Chiffonier; MM1.29.07.U1 W:100cm D:54cm H:84,4cm, Baby Cute Oak Chiffonier Top Unit; MM1.29.32.U1 W:90cm D:18,3cm H:34cm