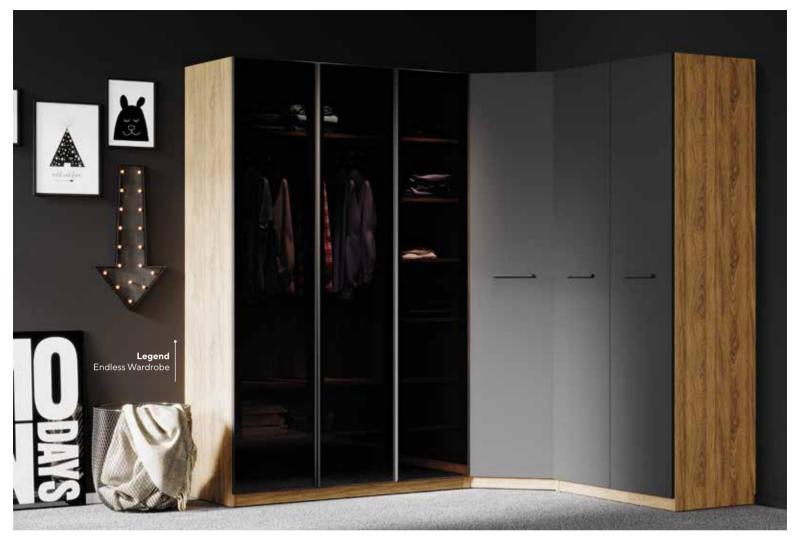

Arwen Teen Room; Bed Frame & Headboard (100x200cm); MM1.39.84.U1 W:110,2cm D:233,3cm H:119,2cm, Bed Frame & Headboard (120x200cm); MM1.39.24.U1 W:130,2cm D:233,3cm H:119,2cm, Nightstand; MM1.39.06.U1 W:50cm D:46,5cm H:61,5cm, Study Desk & Top Unit; MM1.39.22.U1 W:124,1cm D:60,1cm H:171cm, Bookshelf; MM1.39.05.U1 W:70cm D:45,5cm H:171cm, Chiffonier; MM1.39.07.U1 W:90cm D:48,8cm H:86,5cm, Chiffonier Mirror; MM1.39.12.U1 W:70cm D:4,5cm H:60cm, Chest Of Drawers; MM1.39.27. U1 W:60cm D:46,8cm H:114,3cm, Wall Mirror; MM1.39.52.U1 W:42,1cm D:43,3cm H:171cm,1Door Corner Wardrobe Cabinet; MM1.97.33.U3 W:83cm D:85cm H:213,5cm, 1Door Wardrobe Cabinet; MM1.97.83.U3 W:45cm D:55cm H:213,5cm, 2 Doors Wardrobe Cabinet; MM1.97.23.U3 W:90cm D:55cm H:213,5cm, 3 Doors Wardrobe Cabinet; MM1.97.03. U3 W:135cm D:55cm H:213,5cm, Chipboard Wardrobe Door 1 Pcs Lumiere; MM3.97.83.A3 W:44,7cm D:3,4cm H:207cm, Chipboard Wardrobe Door 2 Pcs Lumiere; MM3.97.23. A3 W:44,7cm D:3,4cm H:207cm, Chipboard Wardrobe Door 3 Pcs Lumiere; MM3.97.03.A3 W:44,7cm D:3,4cm H:207cm, Glass Wardrobe Door 1 Pcs Black; MM3.97.83.C2 W:44,7cm D:1,8cm H:207cm, Glass Wardrobe Door 2 Pcs Black; MM3.97.23.C2 W:44,7cm D:1,8cm H:207cm

Vena Teen Room; Bed Frame & Headboard (100x200cm); MM1.42.84.U1 W:113cm D:211,7cm H:116cm, Bed Frame & Headboard (120x200cm); MM1.42.24.U1 W:133cm D:211,7cm H:116cm, Nightstand; MM1.42.06.U1 W:55,4cm D:45,1cm H:52,9cm, Study Desk; MM1.42.02.U1 W:121,6cm D:61cm H:114,8cm, Study Desk Top Unit; MM1.42.21.U1 W:121,6cm D:24,8cm H:30,9cm, Bookshelf; MM1.42.05.U1 W:55,5cm D:37,8cm H:174,5cm, Chiffonier; MM1.42.07.U1 W:90cm D:44,4cm H:107,3cm, Chiffonier Mirror; MM1.42.12. U1 W:60cm D:2,7cm H:60cm, Chest Of Drawers; MM1.42.27.U1 W:60cm D:44,4cm H:127,3cm, 1 Door Corner Wardrobe Cabinet; MM1.97.33.U1 W:83cm D:85cm H:213,5cm, 1 Door Wardrobe Cabinet; MM1.97.83.U1 W:45cm D:55cm H:213,5cm, 2 Doors Wardrobe Cabinet; MM1.97.23.U1 W:90cm D:55cm H:213,5cm, 3 Doors Wardrobe Cabinet; MM1.97.03.U1 W:135cm D:55cm H:213,5cm, Chipboard Wardrobe Door 1 Pcs White; MM3.97.83.V1 W:44,7cm D:3,4cm H:207cm, Chipboard Wardrobe Door 2 Pcs White; MM3.97.23.V1 W:44,7cm D:3,4cm H:207cm, Chipboard Wardrobe Door 3 Pcs White; MM3.97.03.V1 W:44,7cm D:3,4cm H:207cm, Glass Wardrobe Door 1 Pcs Black; MM3.97.83. C2 W:44,7cm D:1,8cm H:207cm, Glass Wardrobe Door 2 Pcs Black; MM3.97.23.C2 W:44,7cm D:1,8cm H:207cm

Legend Walnut Teen Room; Bed Frame & Headboard (100x200cm); MM1.36.84.U2 W:111cm D:219,5cm H:126,5cm, Bed Frame & Headboard (120x200cm); MM1.36.24.U2 W:131cm D:219,5cm H:126,5cm, Headboard (100cm); MM1.36.10.U2 W:104cm D:15cm H:126cm, Headboard (120cm); MM1.36.30.U2 W:124cm D:15cm H:126cm, Nightstand; MM1.36.06.U2 W:45cm D:47,1cm H:45cm, Study Desk & Top Unit; MM1.36.22.U2 W:120cm D:60cm H:172cm, Bookshelf; MM1.36.05.U2 W:50cm D:36,8cm H:172cm, Chiffonier; MM1.36.07.U2 W:92cm D:47,1cm H:87cm, Chiffonier Mirror; MM1.36.12.U2 W:92cm D:5cm H:80cm, Chest Of Drawers; MM1.36.27.U2 W:60cm D:47,1cm H:117,3cm,1 Door Corner Wardrobe Cabinet; MM1.97.33.U2 W:83cm D:85cm H:213,5cm, 1 Door Wardrobe Cabinet; MM1.97.83.U2 W:45cm D:55cm H:213,5cm, 2 Doors Wardrobe Cabinet; MM1.97.23.U2 W:90cm D:55cm H:213,5cm, 3 Doors Wardrobe Cabinet; MM1.97.03.U2 W:135cm D:55cm H:213,5cm, Chipboard Wardrobe Door 1 Pcs Anthracite; MM3.97.83.L2 W:44,7cm D:3,4cm H:207cm, Chipboard Wardrobe Door 2 Pcs Anthracite; MM3.97.83.L2 W:44,7cm D:3,4cm H:207cm, Chipboard Wardrobe Door 2 Pcs Anthracite; MM3.97.83.L2 W:44,7cm D:3,4cm H:207cm, Chipboard Wardrobe Door 2 Pcs Anthracite; MM3.97.83.L2 W:44,7cm D:3,4cm H:207cm, Chipboard Wardrobe Door 2 Pcs Anthracite; MM3.97.83.L2 W:44,7cm D:3,4cm H:207cm, Chipboard Wardrobe Door 2 Pcs Anthracite; MM3.97.83.L2 W:44,7cm D:3,4cm H:207cm, Chipboard Wardrobe Door 2 Pcs Anthracite; MM3.97.83.L2 W:44,7cm D:3,4cm H:207cm, Chipboard Wardrobe Door 2 Pcs Anthracite; MM3.97.83.L2 W:44,7cm D:3,4cm H:207cm, Chipboard Wardrobe Door 2 Pcs Anthracite; MM3.97.83.L2 W:44,7cm D:3,4cm H:207cm, Chipboard Wardrobe Door 2 Pcs Anthracite; MM3.97.83.L2 W:44,7cm D:3,4cm H:207cm, Chipboard Wardrobe Door 2 Pcs Anthracite; MM3.97.83.L2 W:44,7cm D:3,4cm H:207cm, Chipboard Wardrobe Door 2 Pcs Anthracite; MM3.97.83.L2 W:44,7cm D:3,4cm H:207cm, Chipboard Wardrobe Door 2 Pcs Anthracite; MM3.97.83.L2 W:44,7cm D:3,4cm H:207cm, Chipboard Wardrobe Door 2 Pcs Anthracite; MM3.97.83.L2 W:44,7cm D:3,4cm H:207cm, Chipboard Wardrobe Door 2 Pcs Anthracite; MM3.97.83.L2 W:44,7cm D:3,4cm H:207cm, Chipboard Wardrobe Door 2 Pcs Anthracite; MM3.97.83.L2 W:44,7cm D:3,4cm H:207cm, Chipboard Wardrobe Door 2 Pcs Anthracite; MM3.97.L2 W:44,7cm D:3,4cm H:207cm, Chipboard Wardrobe Door 2 Pcs Anthracite; MM3.97.L2 W:44,7cm D:3,4cm H:207cm, Chipboard Wardrobe Door 2 Pcs Anthracite; MM3.97.L2 W:44,7cm D:3,4cm H:207cm, Chipboard Wardrobe Door 2 Pcs Anthracite; MM3.97.L2 W:44,7cm D:3,4cm H:207cm, Chipboard Wardrobe Door 2 Pcs Anthracite; MM3.97.L2 W:44,7cm D:3,4cm H:207cm, Chipboard Wardrobe Door 2 Pcs Anthracite; MM3.97.L2 W:44,7cm D:3,4cm H:207cm, Chipboard Wardrobe Door 2 Pcs Anthracite; MM3.97.L2 W:44,7cm D:3,4cm H:207cm, Chipboard Wardrobe Door 2 Pcs Anthracite; MM3.97.L2 W:44,7cm D:3,4cm H:207cm, Chipboard Wardrobe Door 2 Pcs Anthracite; MM3.97.L2 W:44,7cm D:3,4cm H:207cm, MM3.97.23.L2 W:44,7cm D:3,4cm H:207cm, Chipboard Wardrobe Door 3 Pcs Anthracite; MM3.97.03.L2 W:44,7cm D:3,4cm H:207cm, Glass Wardrobe Door 1 Pcs Anthracite; MM3.97.83.  $C1\ W:44,7cm\ D:1,8cm\ H:207cm,\ \textbf{Glass Wardrobe Door\ 2 Pcs\ Anthracite};\ MM3.97.23.C1\ W:44,7cm\ D:1,8cm\ H:207cm,\ Anthracite;\ MM3.97.23.C1\ W:44,7cm,\ Anthracite;\ MM3.97.23.C1\ W$ 

Legend Moon Teen Room; Bed Frame & Headboard (100x200cm); MM1.36.84.U1 W:111cm D:219,5cm H:126,5cm, Bed Frame & Headboard (120x200cm); MM1.36.24.U1 W:131cm D:219,5cm H:126,5cm, Bed Frame & Headboard (100cm); MM1.36.10.U1 W:104cm D:15cm H:126cm, Headboard (120cm); MM1.36.30.U1 W:124cm D:15cm H:126cm, Nightstand; MM1.36.06.U1 W:45cm D:47,1cm H:45cm, Study Desk & Top Unit; MM1.36.22.U1 W:120cm D:60cm H:172cm, Bookshelf; MM1.36.05.U1 W:50cm D:36,8cm H:172cm, Chiffonier; MM1.36.07.U1 W:92cm D:47,1cm H:87cm, Chiffonier Mirror; MM1.36.12.U1 W:92cm D:5cm H:80cm, Chest Of Drawers; MM1.36.27.U1 W:60cm D:47,1cm H:117,3cm, 1 Door Corner Wardrobe Cabinet; MM1.97.33.U1 W:83cm D:85cm H:213,5cm, 1 Door Wardrobe Cabinet; MM1.97.83.U1 W:45cm D:55cm H:213,5cm, 2 Doors Wardrobe Cabinet; MM1.97.23.U1 W:90cm D:55cm H:213,5cm, 3 Doors Wardrobe Cabinet; MM1.97.33.U1 W:35cm D:55cm H:213,5cm, Chipboard Wardrobe Door 1 Pcs White; MM3.97.83.L1 W:44,7cm D:3,4cm H:207cm, Chipboard Wardrobe Door 2 Pcs White; MM3.97.03.L1 W:44,7cm D:3,4cm H:207cm, Glass Wardrobe Door 1 Pcs Anthracite; MM3.97.83.C1 W:44,7cm D:1,8cm H:207cm, Glass Wardrobe Door 2 Pcs Anthracite; MM3.97.23.C1 W:44,7cm D:1,8cm H:207cm