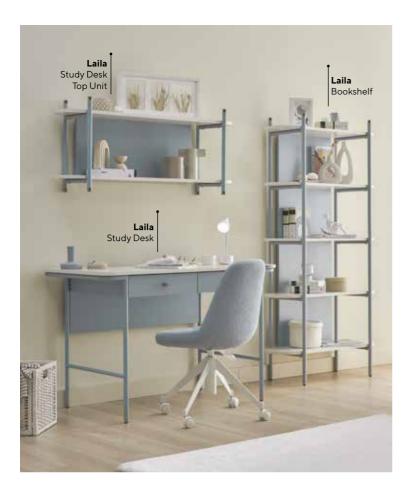

Laila Teen Room; Bed Frame & Headboard (100x200cm); MM1.41.84.U1 W:121cm D:215,8cm H:117cm, Bed Frame & Headboard (120x200cm); MM1.41.24.U1 W:136cm D:215,8cm H:117cm, Nightstand; MM1.41.06.U1 W:50cm D:43,8cm H:45,7cm, Study Desk; MM1.41.02.U1 W:121cm D:60,5cm H:78cm, Study Desk Top Unit; MM1.41.21.U1 W:120cm D:28,2cm H:51,8cm, Bookshelf; MM1.41.05.U1 W:90cm D:35cm H:772,7cm, Chiffonier; MM1.41.07.U1 W:90cm D:48,8cm H:93,2cm, Chiffonier Mirror; MM1.41.12.U1 W:85,8cm D:2,2cm H:60cm, Chest Of Drawers; MM1.41.27.U1 W:60cm D:45,3cm H:120,9cm, Wall Mirror; MM1.41.52.U1 W:45cm D:38,3cm H:164cm