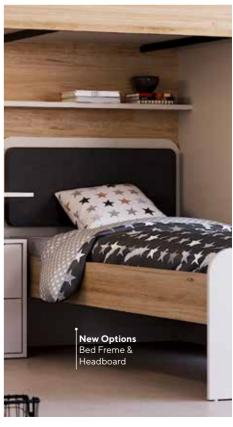

### NEW OPTIONS

#EverythinglsPossible

New Options Teen Room; Bunk Bed (90x200cm); MM1.28.11.U1 W:256,4cm D:100,8cm H:190,9cm, Bed Frame & Headboard (90x200cm); MM1.28.64.U1 W:98cm D:205,6cm H:99,5cm, Pull-Out Bed (90x190cm); MM1.99.54.U2 W:95,6cm D:200cm H:24,5cm, Study Desk; MM1.28.02.U1 W:103,9cm D:60cm H:73,5cm