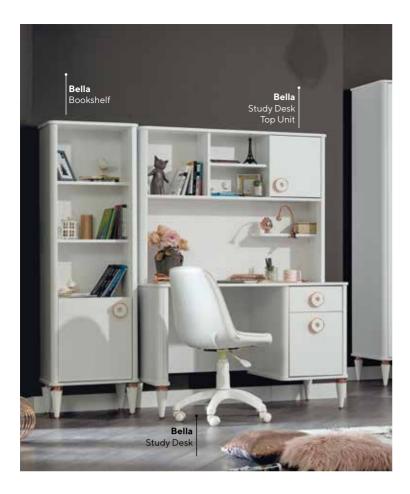

### BELLA

#YourClosestFriend

### THE DIAMOND SPARKLE

The warmth of soft pink tones brings a welcoming and unique ambiance to teen rooms. This color palette adds an elegant sparkle to living spaces while offering comfort and tranquility in personal areas. Pastel pink creates a simple yet striking atmosphere, while at the same time being energetic and dynamic.

Bella Teen Room; 3 Doors Wardrobe; MM1.30.03.U1 W:137cm D:57,8cm H:219cm, Bed Frame & Headboard (100x200cm); MM1.30.84.U1 W:120cm D:217cm H:116cm, Bed Frame & Headboard (120x200cm); MM1.30.24.U1 W:140cm D:217cm H:116cm, Headboard (100cm); MM1.30.10.U1 W:117cm D:19cm H:112,5cm, Nightstand; MM1.30.06. U1 W:53,8cm D:46,3cm H:40,8cm, Study Desk; MM1.30.02.U1 W:120cm D:64,8cm H:77cm, Study Desk Top Unit; MM1.30.21.U1 W:120cm D:30,7cm H:93cm, Bookshelf; MM1.30.05.U1 W:52cm D:38,3cm H:170cm, Chiffonier; MM1.30.07.U1 W:91,8cm D:46,3cm H:88,9cm, Chiffonier Mirror; MM1.30.12.U1 W:70cm D:1,8cm H:70cm