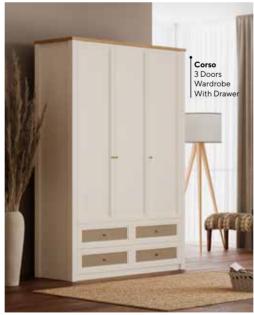

### CORSO

#AMinimalisiTouch

#### NATURALIST **SCANDINAVIAN**

The elegant simplicity of Scandinavian style combines with natural tones to create a bright and serene ambiance in living spaces. The purity of white, the tranquility of light gray tones, and nature-inspired wood textures are the cornerstones of Scandinavian design. These colors not only bring warmth and a modern look to the space but also promote a sense of inner calm. Minimalist lines and functional designs are essential details of the Scandinavian style. The warmth of natural textures paired with clean designs ensures both aesthetics and functionality. Blending simplicity and elegance, this style enhances the room's spaciousness while creating a delicate balance. Natural Scandinavian-style furniture, with its timeless modern designs, completes the décor beautifully.

Corso Kids Room; 3 Doors Wardrobe; MM1.40.03.U1 W:147,7cm D:53cm H:216,2cm, 3 Doors Wardrobe With Drawer; MM1.40.03.C1 W:147,7cm D:53cm H:216,2cm, 4 Doors Wardrobe; MM1.40.63.U1 W:192,5cm D:53cm H:216,2cm, Toddler Bed (90x200cm); MM1.40.18.U1 W:213,2cm D:98,7cm H:105,6cm, Pull-Out Bed (90x190cm); MM1.40.54. U1 W:195,2cm D:94cm H:17,5cm, Study Desk & Top Unit Large; MM1.40.22.L1 W:132,2cm D:66,7cm H:165cm, Study Desk & Top Unit Small; MM1.40.22.S1 W:132,2cm D:66,7cm H:122,4cm, Bookshelf; MM1.40.05.U1 W:73,9cm D:36,1cm H:180cm, Chiffonier; MM1.40.07.U1 W:91,2cm D:48,6cm H:86,7cm, Chiffonier Mirror; MM1.40.12.U1 W:89,8cm D:6,6cm H:78,3cm, Chest Of Drawers; MM1.40.27.U1 W:61,2cm D:48,6cm H:121,2cm