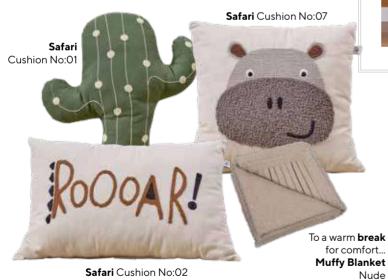

## Plainness in detail..

Decorative pillows and bedspreads make a big difference in decoration with either their usage, or their colors.

To a warm **break** for comfort... **Muffy Blanket** Mustard

Safari Cushion No:06