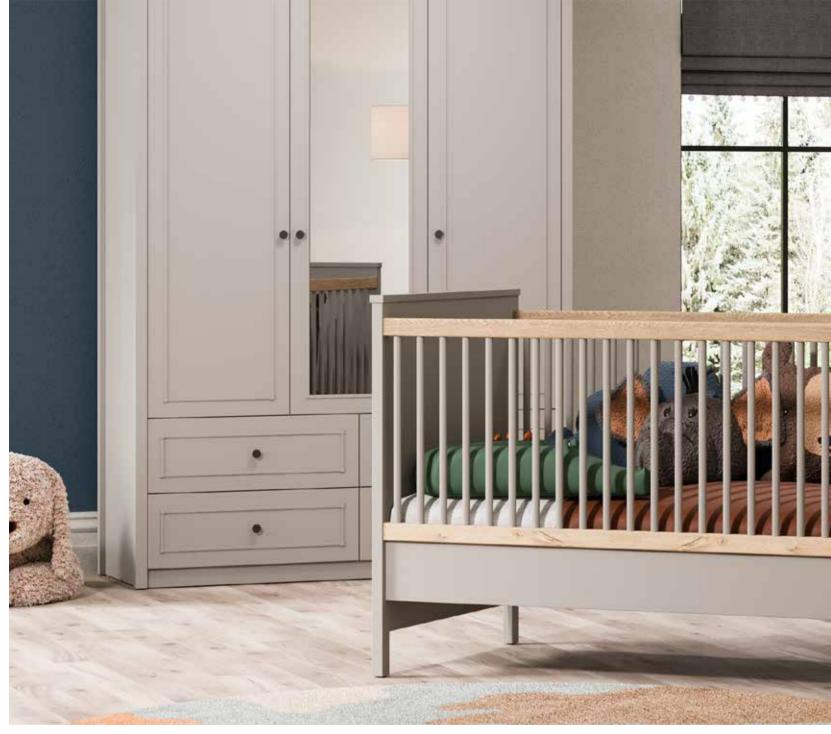

Sento Baby Room; 2 Doors Wardrobe; MM1.43.23.U1 W:106,5cm D:54,3cm H:197cm, 3 Doors Wardrobe; MM1.43.03.U1 W:145,8cm D:52,7cm H:208,5cm, 3 Doors Wardrobe With Drawer; MM1.43.03.C1 W:145,8cm D:52,7cm H:208,5cm, 4 Doors Wardrobe; MM1.43.63.U1 W:190,9cm D:52,7cm H:208,5cm, Convertible Baby Bed (80x180cm); MM1.43.48.U1 W:185,2cm D:95,2cm H:107,5cm, Pull-Out Bed (80x175cm); MM1.43.44.U1 W:180cm D:86,2cm H:26,5cm, Crib (60x120cm); MM1.43.08.S1 W:126,9cm D:68,9cm H:89cm, Crib (70x140cm); MM1.43.08. L1 W:147,3cm D:77,9cm H:96,2cm, Crib Safety Fence (30x70cm); MM3.43.17.U1 W:70,5cm D:1,8cm H:30cm, Chiffonier; MM1.43.07.U1 W:90,6cm D:48cm H:87,4cm, Chiffonier Mirror; MM1.43.12.U1 W:90,6cm D:60cm H:153,5cm, Chest Of Drawers; MM1.43.27.U1 W:60cm D:48cm H:110,5cm, Wide Chiffonier; MM1.43.47.U1 W:148,9cm D:48cm H:87,4cm