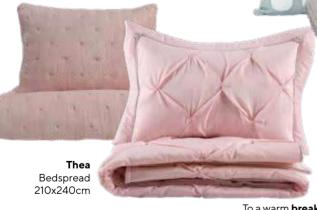

### THE DIAMOND SPARKLE

The warmth of soft pink tones brings a welcoming and unique ambiance to teen rooms. This color palette adds an elegant sparkle to living spaces while offering comfort and tranquility in personal areas. Pastel pink creates a simple yet striking atmosphere, while at the same time being energetic and dynamic.

Pink tones not only reflect youthful energy but also provide a relaxing effect. These tones can be incorporated into the overall décor, from walls to textiles. For example, a pastel pink bedspread or cushions can make the room cozy and stylish. These touches create joyful spaces that align with the lifestyles of the younger generation.