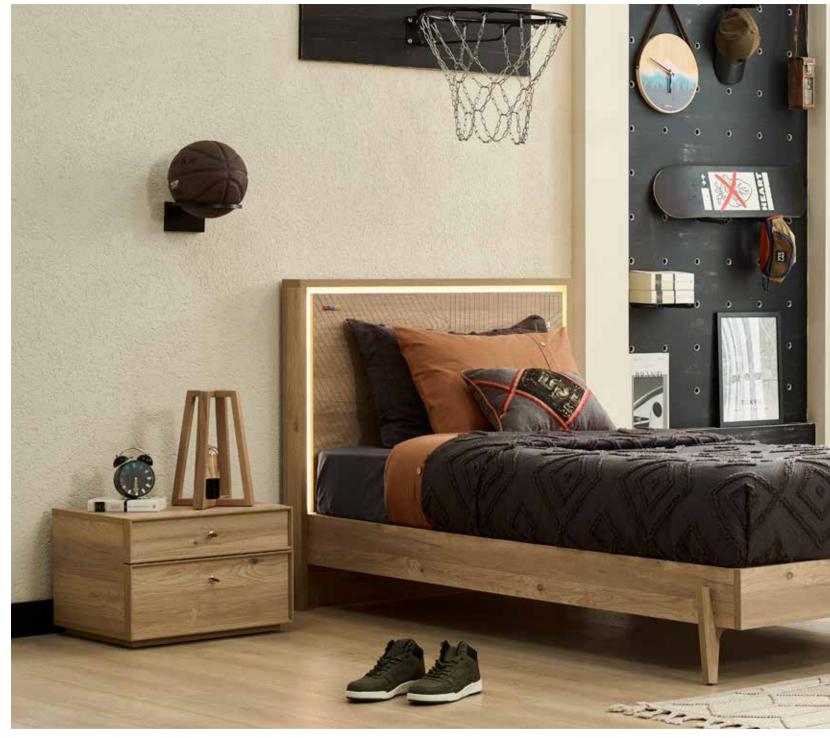

Sento Teen Room; 3 Doors Wardrobe; MM1.43.03.U1 W:145,8cm D:52,7cm H:208,5cm, 3 Doors Wardrobe With Drawer; MM1.43.03.C1 W:145,8cm D:52,7cm H:208,5cm, 4 Doors Wardrobe; MM1.43.63.U1 W:190,9cm D:52,7cm H:208,5cm, Bed Frame & Headboard (100x200cm); MM1.43.84.U1 W:115,4cm D:206,7cm H:116,3cm, Bed Frame & Headboard (100x200cm); MM1.43.84.U1 W:115,4cm D:206,7cm H:116,3cm, Bed Frame & Headboard (100x200cm); MM1.43.84.U1 W:115,4cm D:206,7cm H:116,3cm, Bed Frame & Headboard (100x200cm); MM1.43.84.U1 W:115,4cm D:206,7cm H:116,3cm, Bed Frame & Headboard (100x200cm); MM1.43.84.U1 W:115,4cm D:206,7cm H:116,3cm, Bed Frame & Headboard (100x200cm); MM1.43.84.U1 W:115,4cm D:206,7cm H:116,3cm, Bed Frame & Headboard (100x200cm); MM1.43.84.U1 W:115,4cm D:206,7cm H:116,3cm, Bed Frame & Headboard (100x200cm); MM1.43.84.U1 W:115,4cm D:206,7cm H:116,3cm, Bed Frame & Headboard (100x200cm); MM1.43.84.U1 W:115,4cm D:206,7cm H:116,3cm, Bed Frame & Headboard (100x200cm); MM1.43.84.U1 W:115,4cm D:206,7cm H:116,3cm, Bed Frame & Headboard (100x200cm); MM1.43.84.U1 W:115,4cm D:206,7cm H:116,3cm, Bed Frame & Headboard (100x200cm); MM1.43.84.U1 W:115,4cm D:206,7cm H:116,3cm, Bed Frame & Headboard (100x200cm); MM1.43.84.U1 W:115,4cm D:206,7cm H:116,3cm, Bed Frame & Headboard (100x200cm); MM1.43.84.U1 W:115,4cm D:206,7cm H:116,3cm, Bed Frame & Headboard (100x200cm); MM1.43.84.U1 W:115,4cm D:206,7cm H:116,3cm, Bed Frame & Headboard (100x200cm); MM1.43.84.U1 W:115,4cm D:206,7cm H:116,3cm, Bed Frame & Headboard (100x200cm); MM1.43.84.U1 W:115,4cm, Bed Frame & Headboard (100x200cm); MM1.43.U1 W:115,4cm, Bed Frame & Headboard (100x200cm); MM1.43.U1 W:115,4cm, Bed Frame & Headboa Headboard (120x200cm); MM1.43.24.U1 W:135,4cm D:206,7cm H:116,3cm, Pull-Out Bed (90x190cm); MM1.43.54.U1 W:197,4cm D:96,1cm H:25,5cm, Bedbase & Headboard (100x200cm); MM1.43.89.U1 W:115m D:206,9cm H:116,3cm, Nightstand; MM1.43.06.U1 W:48,8cm D:47,8cm H:52,9cm, Study Desk; MM1.43.02.U1 W:120cm D:65cm H:77,3cm, Wide Study Desk; MM1.43.02.W1 W:150cm D:65cm H:77,3cm, Study Desk Top Unit; MM1.43.21.U1 W:120cm D:26,1cm H:102,2cm, Wide Study Desk Top Unit; MM1.43.21.W1 W:150cm D:26,1cm H:102,2cm, Bookshelf; MM1.43.05.U1 W:50cm D:39,5cm H:179,5cm, Wide Bookshelf; MM1.43.05.K1 W:71cm D:39,5cm H:179,5cm, Chiffonier; MM1.43.07.U1 W:90,6cm D:48cm H:87,4cm, Chiffonier Mirror; MM1.43.12.U1 W:90,6cm D:60cm H:153,5cm, Chest Of Drawers; MM1.43.27.U1 W:60cm D:48cm H:110,5cm, Wide Chiffonier; MM1.43.47.U1 W:148,9cm D:48cm H:87,4cm