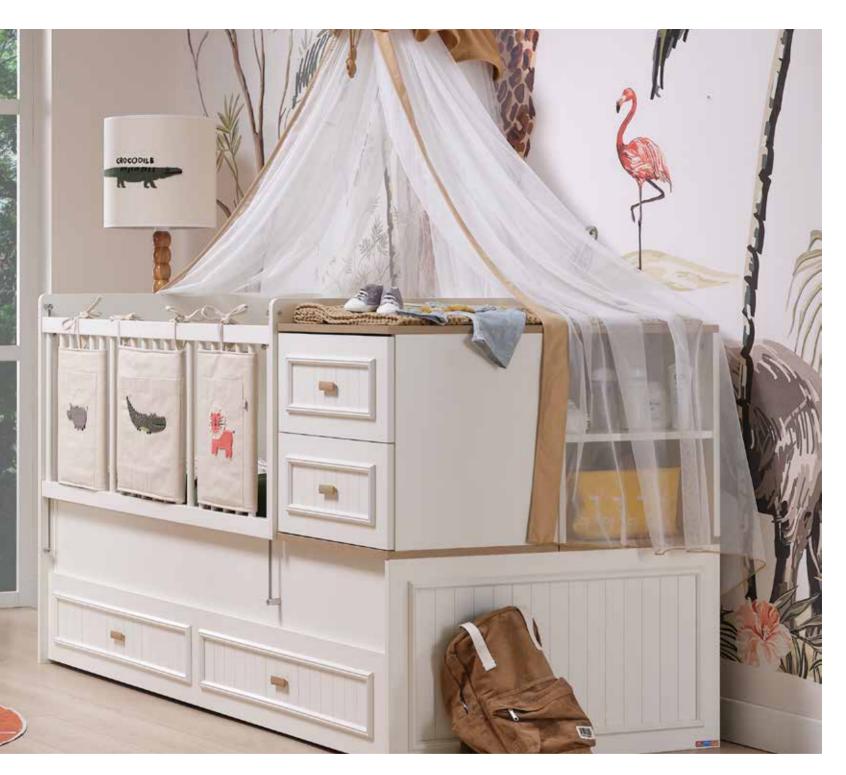

# MONTE

#UpForanAdventure?

#### A ZOO STORY

Country style brings the peace and comfort of nature into your living spaces with a timeless design. Elegant patterns on the walls create a simple and calming ambiance, while cream-toned furniture complements this serenity. This style merges modern comfort with nostalgic touches, transforming your home into cozy and serene living spaces.

The elegant texture of cream forms the foundation of country décor, enhanced by natural wooden furniture and pastel-toned textiles. Soft wall colors and accessory details accentuate the charm of cream furniture, providing a refreshing and harmonious look to the space. This timeless style appeals to those who appreciate simplicity and warmth.

Monte Kids Room; 2 Doors Wardrobe; MM1.27.23.U1 W:104,5cm D:54,4cm H:196cm, 3 Doors Wardrobe; MM1.27.03.U1 W:139,6cm D:54,3cm H:220cm, 4 Doors Wardrobe; MM1.27.63.U1 W:184,6cm D:54,3cm H:220cm, Toddler Bed (90x200cm); MM1.27.18.U1 W:216,6cm D:101,1cm H:105,6cm, Safety Fence Ivory (138,5x57cm); MM3.99.18. K2 W:138,5cm D:6,8cm H:56,7cm, Study Desk; MM1.27.02.U1 W:115cm D:60,8cm H:77,3cm, Study Desk Top Unit; MM1.27.21.U1 W:117,6cm D:28,3cm H:86,7cm, Bookshelf; MM1.27.05.U1 W:49,6cm D:35,4cm H:164cm, Chiffonier; MM1.27.07.U1 W:91,8cm D:45,8cm H:86,4cm, Chest Of Drawers; MM1.27.27.U1 W:61cm D:45cm H:110,4cm, Wide Chiffonier; MM1.27.47.U1 W:142,3cm D:45cm H:86,4cm, Chiffonier Top Unit; MM1.27.32.U1 W:90cm D:19,6cm H:29,6cm