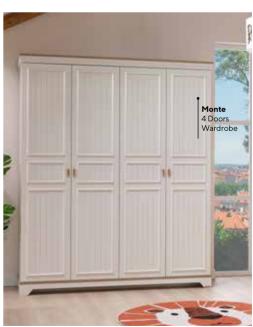

# MONTE

#PushYourLimitsAtOnce

### THE SERENITY OF COUNTRY STYLE

Country style brings tranquility and the warmth of nature to living spaces. Delicately patterned walls create an elegant and simple atmosphere, while cream-toned furniture supports this calmness. Combining nostalgic touches with modern comfort, this style transforms living spaces into peaceful homes.

The gentle tones of cream form the foundation of country style. Natural wooden furniture, pastel textiles, and floral details enrich this aesthetic. Country decoration emphasizes warmth and a friendly atmosphere while maintaining simplicity and naturalness. Cream-toned furniture balances with wall and accessory choices to create a spacious and pleasing aesthetic.

Monte Teen Room; 2 Doors Wardrobe; MM12723.U1 W:104,5cm D:54,4cm H:196cm, 3 Doors Wardrobe; MM1.27.03.U1 W:139,6cm D:54,3cm H:220cm, 4 Doors Wardrobe; MM1.27.63.U1 W:184,6cm D:54,3cm H:220cm, 5 Doors Wardrobe; MM1.27.53.U1 W:229,7cm D:54,3cm H:220cm, Bed Frame & Headboard (100x200cm); MM1.27.84.U1 W:116,4cm D:210,2cm H:115,8cm, Bed Frame & Headboard (120x200cm); MM1.27.89.U1 W:112,2cm D:208,9cm H:118cm, Bed Frame & Headboard (140x200cm); MM1.27.14.U1 W:156,4cm D:210,2cm H:115,8cm, Headboard (100cm); MM1.27.10.U1 W:116,4cm D:64,6cm D:66,6cm D:66,6