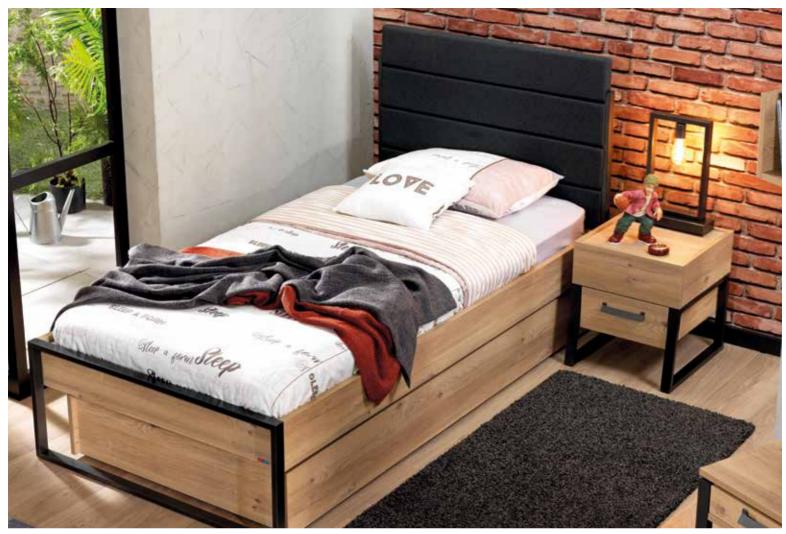

# IRONY

#HowYoungItIs

### AN INDUSTRIAL TOUCH

The sharp lines of black metal and the natural texture of oak provide the basis for an elegant industrial touch. The combination of materials creates a warm and sophisticated atmosphere with a modern design approach. The strong and dynamic character of black metal is balanced by the warmth of oak tones, bringing living spaces a harmonious aesthetic. Highlighting the core elements of the industrial style, this pairing offers not only a modern but also an inviting decor. Furniture with metal frames, oak details, and textiles bring functionality and aesthetics together, crafting spaces that are both functional and stylish. The harmony of black metal and oak provides an ideal choice for those seeking timeless yet personalized touches in their rooms.

Irony Teen Room; 3 Doors Wardrobe; MM1.18.03.U1 W:135cm D:54,1cm H:205cm, 4 Doors Wardrobe; MM1.18.63.U1 W:180cm D:54,1cm H:205cm, Bed Frame & Headboard (100x200cm); MM1.18.34.F1 W:111cm D:211cm H:114,2cm, Bed Frame & Headboard (120x200cm); MM1.18.14.F1 W:131cm D:211cm H:114,2cm, Headboard (100cm); MM1.18.10. F1 W:109,6cm D:8,7cm H:117,2cm, Nightstand; MM1.18.06.U1 W:45cm D:50,8cm H:50,8cm, Study Desk; MM1.18.02.U1 W:125,4cm D:63cm H:85,3cm, Panel Study Desk; MM1.18.22.U1 W:111,5cm D:60,3cm H:105,5cm, Study Desk Top Unit; MM1.18.01.U1 W:125,4cm D:27cm H:34,5cm, Bookshelf; MM1.18.05.U1 W:49cm D:39,6cm H:164cm, Chiffonier; MM1.18.07.U1 W:80cm D:50,8cm H:85,1cm, Chiffonier Mirror; MM1.18.12.U1 W:60cm D:6,7cm H:60cm