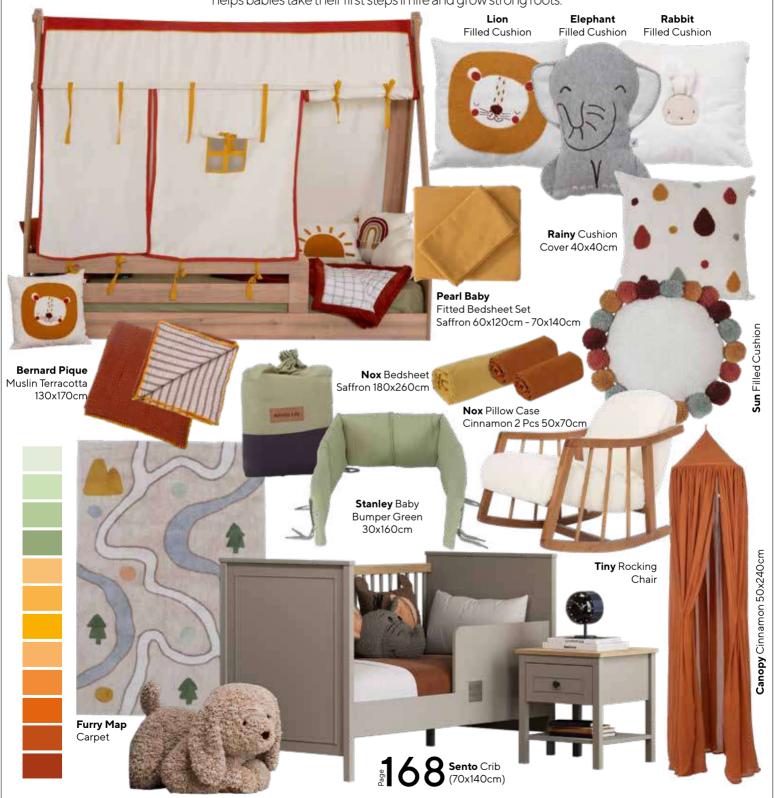

## "The Moment That Will Change the Flow of Life"

The moment that will completely change the course of life has arrived. From now on, nothing will be the same. Every morning will feel like spring, with a thousand flowers blooming in a single day. The sweet scent of those flowers will spread everywhere. With each flower that blooms, a strong root will grow toward the future. Almila Baby, with its entire collection, helps babies take their first steps in life and grow strong roots.

Sento Baby Room; 2 Doors Wardrobe; MM1.43.23.U1 W:106,5cm D:54,3cm H:197cm, 3 Doors Wardrobe; MM1.43.03.U1 W:145,8cm D:52,7cm H:208,5cm, 3 Doors Wardrobe With Drawer; MM1.43.03.C1 W:145,8cm D:52,7cm H:208,5cm, 4 Doors Wardrobe; MM1.43.63.U1 W:190,9cm D:52,7cm H:208,5cm, Convertible Baby Bed (80x180cm); MM1.43.48.U1 W:185,2cm D:95,2cm H:107,5cm, Pull-Out Bed (80x175cm); MM1.43.44.U1 W:180cm D:86,2cm H:26,5cm, Crib (60x120cm); MM1.43.08.S1 W:126,9cm D:68,9cm H:89cm, Crib (70x140cm); MM1.43.08. L1 W:147,3cm D:77,9cm H:96,2cm, Crib Safety Fence (30x70cm); MM3.43.17.U1 W:70,5cm D:1,8cm H:30cm, Chiffonier; MM1.43.07.U1 W:90,6cm D:48cm H:87,4cm, Chiffonier Mirror; MM1.43.12.U1 W:90,6cm D:60cm H:153,5cm, Chest Of Drawers; MM1.43.27.U1 W:60cm D:48cm H:110,5cm, Wide Chiffonier; MM1.43.47.U1 W:148,9cm D:48cm H:87,4cm