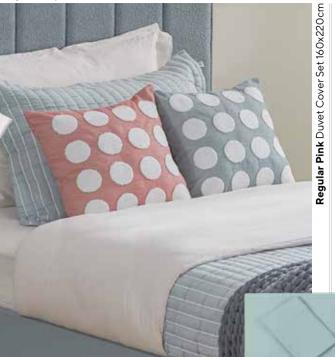

1,8cm, Baby Cute Oak Chiffonier; MM1.29.07.U1 W:100cm D:54cm H:84,4cm, Baby Cute Oak Chiffonier Top Unit; MM1.29.32.U1 W:90cm D:18,3cm H:34cm

# CHAPHTER 4 ALMILA LIFE

#### **DECORATION IDEAS**

### "Designs That Shape Your Life"

The sense of belonging comes from designing spaces that reflect you. Spaces created with emotion carry your identity, transforming them into your home. Born from the idea of designing life and home, Almila Life brings you designs beyond dreams and products that simplify everyday living.



#### GEOMETRIC PATTERNS

Decorative pillows and bedspreads make a big difference in decoration with their usage patterns or colors. Pinky Duvet Cover Set and Bedspread have come to add dynamism to your room with their special geometric patterns!



Stripe Bedspread 210x230cm



**Regular Seafoam Green** Duvet Cover Set 160x220cm



**Lora Pinky** Mosquito Powder Net 4 Pcs

**Calming** tones of the color spectrum

Point Mint Cushion Cover 40x40cm



Floppy Blanket Ecru

Pinky Bedspread 220x210cm

To a warm **break** for comfort...

Saying hello to the products for each leaf, preparing to fall to the ground, fascinating us with perfect pastel notes. Inspired by the quiet and impressive magic of nature,

Almila Life collection is with you.



What's Your Color?

Considering a minimal decoration; you can choose calmer and colorful patterns, or simpler patterns and solid colors to avoid a crowded and tiring atmosphere.

Nox Pillow Case Pastel Pink 2 Pcs 50x70cm

Nox Bedsheet Pastel Pink 180x260cm

 $\textbf{Nox Pillow Case} \ \mathsf{Seafoam} \ \mathsf{Green} \ \mat