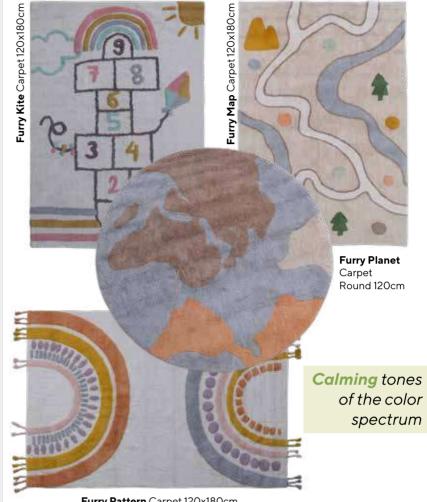

# **CARPET**

**Daisy** Powder Carpet 100x160cm

Ruby Carpet 100x160cm

Daisy White Carpet 100x160cm

 $\textbf{Smart Natural} \ \text{Carpet } 120x180 \ \text{cm}$ 

# The Impact You Leave on Your Living Space

The most important elements that define the overall atmosphere of a room are undoubtedly the walls and floors. These two surfaces, which define the character and energy of the space, can give your living areas a unique identity with the right choices. The perfect combination of walls and floors is a fundamental element that completes your decor and creates a flawless atmosphere.

Furry Pattern Carpet 120x180cm

The Almila Life Carpet collection, where quality and aesthetics meet in every detail, brings a unique design philosophy that takes future spaces forward, following the latest decoration trends.

### The dance of colors..

Colorful carpets that bring joy to kids' and teens' rooms enhance the imaginative worlds of little ones while boosting the energy of the space. Designed with vibrant and playful patterns, these carpets brighten up play areas while offering a comfortable surface with their soft texture.