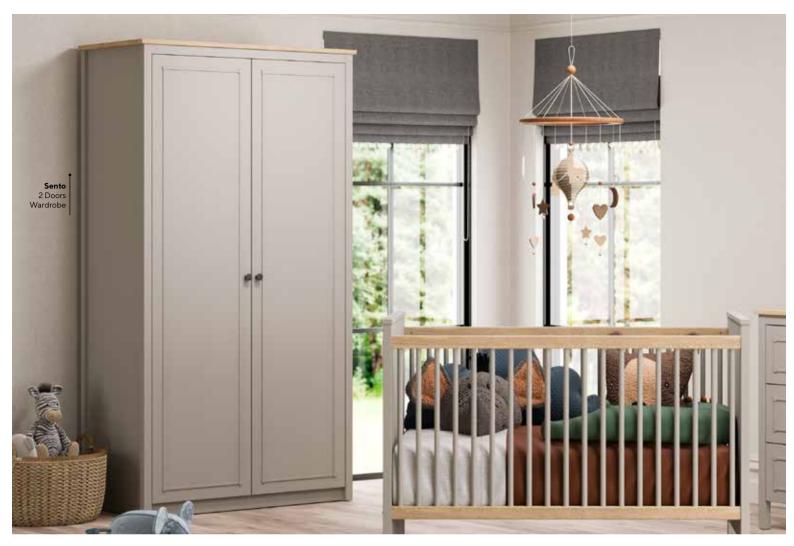

Sento Kids Room; 2 Doors Wardrobe; MM1.43.23.U1 W:106,5cm D:54,3cm H:197cm, 3 Doors Wardrobe; MM1.43.03.U1 W:145,8cm D:52,7cm H:208,5cm, 3 Doors Wardrobe With Drawer; MM1.43.03.C1 W:145,8cm D:52,7cm H:208,5cm, 4 Doors Wardrobe; MM1.43.63.U1 W:190,9cm D:52,7cm H:208,5cm, Toddler Bed (90x200cm); MM1.43.18. U1 W:218,6cm D:100,3cm H:100,6cm, Pull-Out Bed (90x190cm); MM1.43.54.U1 W:197,4cm D:96,1cm H:25,5cm, Toddler Bed Safety Fence Gray (138,5x51,8cm); MM3.99.18. T1 W:138,5cm D:6,3cm H:51,8cm, Study Desk; MM1.43.02.U1 W:120cm D:65cm H:77,3cm, Wide Study Desk; MM1.43.02.W1 W:150cm D:65cm H:77,3cm, Study Desk Top Unit; MM1.43.21.U1 W:120cm D:26,1cm H:102,2cm, Bookshelf; MM1.43.05.U1 W:50cm D:39,5cm H:179,5cm, Wide Bookshelf; MM1.43.05.K1 W:71cm D:39,5cm H:179,5cm, Chiffonier; MM1.43.07.U1 W:90,6cm D:48cm H:87,4cm, Chiffonier Mirror; MM1.43.12.U1 W:90,6cm D:48cm H:87,4cm

Sento Baby Room; 2 Doors Wardrobe; MM1.43.23.U1 W:106,5cm D:54,3cm H:197cm, 3 Doors Wardrobe; MM1.43.03.U1 W:145,8cm D:52,7cm H:208,5cm, 3 Doors Wardrobe With Drawer; MM1.43.03.C1 W:145,8cm D:52,7cm H:208,5cm, 4 Doors Wardrobe; MM1.43.63.U1 W:190,9cm D:52,7cm H:208,5cm, Convertible Baby Bed (80x180cm); MM1.43.48.U1 W:185,2cm D:95,2cm H:107,5cm, Pull-Out Bed (80x175cm); MM1.43.44.U1 W:180cm D:86,2cm H:26,5cm, Crib (60x120cm); MM1.43.08.S1 W:126,9cm D:68,9cm H:89cm, Crib (70x140cm); MM1.43.08. L1 W:147,3cm D:77,9cm H:96,2cm, Crib Safety Fence (30x70cm); MM3.43.17.U1 W:70,5cm D:1,8cm H:30cm, Chiffonier; MM1.43.07.U1 W:90,6cm D:48cm H:87,4cm, Chiffonier Mirror; MM1.43.12.U1 W:90,6cm D:60cm H:153,5cm, Chest Of Drawers; MM1.43.27.U1 W:60cm D:48cm H:110,5cm, Wide Chiffonier; MM1.43.47.U1 W:148,9cm D:48cm H:87,4cm