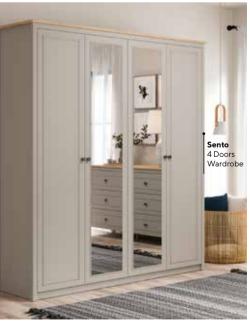

Sento Teen Room; 3 Doors Wardrobe; MM1.43.03.U1 W:145,8cm D:52,7cm H:208,5cm, 3 Doors Wardrobe With Drawer; MM1.43.03.C1 W:145,8cm D:52,7cm H:208,5cm, 4 Doors Wardrobe; MM1.43.63.U1 W:190,9cm D:52,7cm H:208,5cm, Bed Frame & Headboard (100x200cm); MM1.43.84.U1 W:115,4cm D:206,7cm H:116,3cm, Bed Frame & Headboard (100x200cm); MM1.43.84.U1 W:115,4cm D:206,7cm H:116,3cm, Bed Frame & Headboard (100x200cm); MM1.43.84.U1 W:115,4cm D:206,7cm H:116,3cm, Bed Frame & Headboard (100x200cm); MM1.43.84.U1 W:115,4cm D:206,7cm H:116,3cm, Bed Frame & Headboard (100x200cm); MM1.43.84.U1 W:115,4cm D:206,7cm H:116,3cm, Bed Frame & Headboard (100x200cm); MM1.43.84.U1 W:115,4cm D:206,7cm H:116,3cm, Bed Frame & Headboard (100x200cm); MM1.43.84.U1 W:115,4cm D:206,7cm H:116,3cm, Bed Frame & Headboard (100x200cm); MM1.43.84.U1 W:115,4cm D:206,7cm H:116,3cm, Bed Frame & Headboard (100x200cm); MM1.43.84.U1 W:115,4cm D:206,7cm H:116,3cm, Bed Frame & Headboard (100x200cm); MM1.43.84.U1 W:115,4cm D:206,7cm H:116,3cm, Bed Frame & Headboard (100x200cm); MM1.43.84.U1 W:115,4cm D:206,7cm H:116,3cm, Bed Frame & Headboard (100x200cm); MM1.43.84.U1 W:115,4cm D:206,7cm H:116,3cm, Bed Frame & Headboard (100x200cm); MM1.43.84.U1 W:115,4cm D:206,7cm H:116,3cm, Bed Frame & Headboard (100x200cm); MM1.43.84.U1 W:115,4cm D:206,7cm H:116,3cm, Bed Frame & Headboard (100x200cm); MM1.43.84.U1 W:115,4cm D:206,7cm H:116,3cm, Bed Frame & Headboard (100x200cm); MM1.43.84.U1 W:115,4cm D:206,7cm H:116,3cm, Bed Frame & Headboard (100x200cm); MM1.43.84.U1 W:115,4cm, Bed Frame & Headboard (100x200cm); MM1.43.U1 W:115,4cm, Bed Frame & Headboard (100x200cm); MM1.43.U1 W:115,4cm, Bed Frame & Headboa Headboard (120x200cm); MM1.43.24.U1 W:135,4cm D:206,7cm H:116,3cm, Pull-Out Bed (90x190cm); MM1.43.54.U1 W:197,4cm D:96,1cm H:25,5cm, Bedbase & Headboard (100x200cm); MM1.43.89.U1 W:115m D:206,9cm H:116,3cm, Nightstand; MM1.43.06.U1 W:48,8cm D:47,8cm H:52,9cm, Study Desk; MM1.43.02.U1 W:120cm D:65cm H:77,3cm, Wide Study Desk; MM1.43.02.W1 W:150cm D:65cm H:77,3cm, Study Desk Top Unit; MM1.43.21.U1 W:120cm D:26,1cm H:102,2cm, Wide Study Desk Top Unit; MM1.43.21.W1 W:150cm D:26,1cm H:102,2cm, Bookshelf; MM1.43.05.U1 W:50cm D:39,5cm H:179,5cm, Wide Bookshelf; MM1.43.05.K1 W:71cm D:39,5cm H:179,5cm, Chiffonier; MM1.43.07.U1 W:90,6cm D:48cm H:87,4cm, Chiffonier Mirror; MM1.43.12.U1 W:90,6cm D:60cm H:153,5cm, Chest Of Drawers; MM1.43.27.U1 W:60cm D:48cm H:110,5cm, Wide Chiffonier; MM1.43.47.U1 W:148,9cm D:48cm H:87,4cm