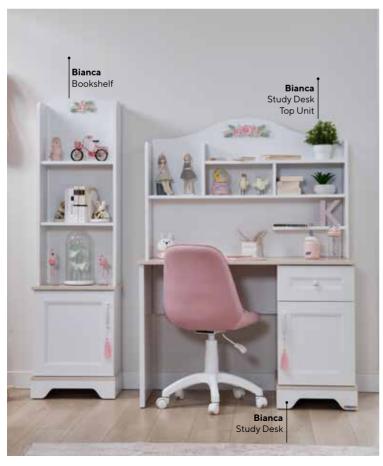

# BIANCA

#DecorateYourDreams

#### **PASTEL** DREAMS

The warm and inviting appeal of pastel tones creates a serene and energetic atmosphere in kids' and teens' rooms. This decoration style introduces a soft touch to living spaces, merging tranquility with positive energy. Pastel colors offer unique spaces that both encourage kids' imagination and allow teens to relax.

Pastel shades can create an elegant balance in a room when complemented with supporting colors. For instance, pastel pink and gray combinations add modern elegance, while pastel blue and white create a refreshing feel. Pastel-colored walls or patterned wallpapers enhance the decoration by providing integrity to the space.

Bianca Kids Room; 3 Doors Wardrobe; MM1.26.03.U1 W:137cm D:55,3cm H:225cm, 4 Doors Wardrobe; MM1.26.63.U1 W:182cm D:55,3cm H:225cm, Toddler Bed (90x200cm); MM1.26.18.U1 W:212cm D:103cm H:110cm, Toddler Bed Upholstery; MM3.26.18.D1, Safety Fence White (138,5x57cm); MM3.99.18.K1 W:138,5cm D:6,8cm H:56,7cm, Study Desk; MM1.26.02.U1 W:115cm D:63,3cm H:77,3cm, Study Desk Top Unit; MM1.26.21.U1 W:113cm D:26cm H:80,7cm, Bookshelf; MM1.26.05.U1 W:47cm D:37,5cm H:173cm, Chiffonier; MM1.26.07.U1 W:92cm D:46,3cm H:88,8cm, Chiffonier Top Unit; MM1.26.32.U1 W:90cm D:19,6cm H:36,3cm