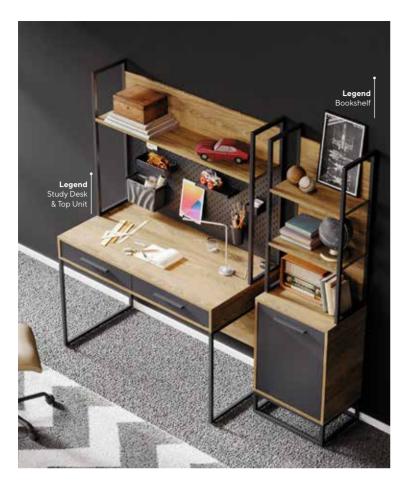

# A TRANSFORMATION IN YOUR LIVING SPACES

Industrial design, one of the most eye-catching and popular decorating trends of recent times, offers a unique option for those who love to add a modern touch to classic living spaces. Frequently seen in loft apartments, cafes, and restaurant designs, this style emphasizes raw and natural materials, creating a sophisticated and impressive atmosphere.

Industrial décor highlights materials like exposed concrete surfaces, metal accents, and wooden textures. Its defining characteristics include minimal and functional furniture, wide and open layouts, industrial lighting elements, and vintage details.

Arwen Teen Room; Bed Frame & Headboard (100x200cm); MM1.39.84.U1 W:110,2cm D:233,3cm H:119,2cm, Bed Frame & Headboard (120x200cm); MM1.39.24.U1 W:130,2cm D:233,3cm H:119,2cm, Nightstand; MM1.39.06.U1 W:50cm D:46,5cm H:61,5cm, Study Desk & Top Unit; MM1.39.22.U1 W:124,1cm D:60,1cm H:171cm, Bookshelf; MM1.39.05.U1 W:70cm D:45,5cm H:171cm, Chiffonier; MM1.39.07.U1 W:90cm D:48,8cm H:86,5cm, Chiffonier Mirror; MM1.39.12.U1 W:70cm D:4,5cm H:60cm, Chest Of Drawers; MM1.39.27. U1 W:60cm D:46,8cm H:114,3cm, Wall Mirror; MM1.39.52.U1 W:42,1cm D:43,3cm H:171cm,1Door Corner Wardrobe Cabinet; MM1.97.33.U3 W:83cm D:85cm H:213,5cm, 1Door Wardrobe Cabinet; MM1.97.83.U3 W:45cm D:55cm H:213,5cm, 2 Doors Wardrobe Cabinet; MM1.97.23.U3 W:90cm D:55cm H:213,5cm, 3 Doors Wardrobe Cabinet; MM1.97.03. U3 W:135cm D:55cm H:213,5cm, Chipboard Wardrobe Door 1 Pcs Lumiere; MM3.97.83.A3 W:44,7cm D:3,4cm H:207cm, Chipboard Wardrobe Door 2 Pcs Lumiere; MM3.97.23. A3 W:44,7cm D:3,4cm H:207cm, Chipboard Wardrobe Door 3 Pcs Lumiere; MM3.97.03.A3 W:44,7cm D:3,4cm H:207cm, Glass Wardrobe Door 1 Pcs Black; MM3.97.83.C2 W:44,7cm D:1,8cm H:207cm, Glass Wardrobe Door 2 Pcs Black; MM3.97.23.C2 W:44,7cm D:1,8cm H:207cm