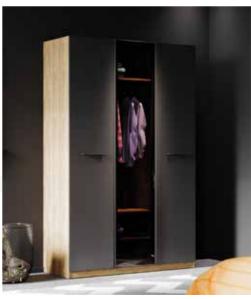

### SIMPLE YET **SHOWY**

The contrasting forms of metal and wood combine in a design style that is both simple and showy. Metal, with its cold and sturdy character, forms an impressive balance when paired with the warm and natural textures of wood. This duo offers both aesthetic and functional harmony, creating a unique atmosphere in teen rooms.

Aesthetic, which is created by the combination of metal and wood, presents a timeless and showy design approach. Together, they reflect a timeless and showy design ethos, turning your living spaces into warm sanctuaries where modernity and nature coexist.

Legend Walnut Teen Room; Bed Frame & Headboard (100x200cm); MM1.36.84.U2 W:111cm D:219,5cm H:126,5cm, Bed Frame & Headboard (120x200cm); MM1.36.24.U2 W:131cm D:219,5cm H:126,5cm, Headboard (100cm); MM1.36.10.U2 W:104cm D:15cm H:126cm, Headboard (120cm); MM1.36.30.U2 W:124cm D:15cm H:126cm, Nightstand; MM1.36.06.U2 W:45cm D:47,1cm H:45cm, Study Desk & Top Unit; MM1.36.22.U2 W:120cm D:60cm H:172cm, Bookshelf; MM1.36.05.U2 W:50cm D:36,8cm H:172cm, Chiffonier; MM1.36.07.U2 W:92cm D:47,1cm H:87cm, Chiffonier Mirror; MM1.36.12.U2 W:92cm D:5cm H:80cm, Chest Of Drawers; MM1.36.27.U2 W:60cm D:47,1cm H:117,3cm,1 Door Corner Wardrobe Cabinet; MM1.97.33.U2 W:83cm D:85cm H:213,5cm, 1 Door Wardrobe Cabinet; MM1.97.83.U2 W:45cm D:55cm H:213,5cm, 2 Doors Wardrobe Cabinet; MM1.97.23.U2 W:90cm D:55cm H:213,5cm, 3 Doors Wardrobe Cabinet; MM1.97.03.U2 W:135cm D:55cm H:213,5cm, Chipboard Wardrobe Door 1 Pcs Anthracite; MM3.97.83.L2 W:44,7cm D:3,4cm H:207cm, Chipboard Wardrobe Door 2 Pcs Anthracite; MM3.97.83.L2 W:44,7cm D:3,4cm H:207cm, Chipboard Wardrobe Door 2 Pcs Anthracite; MM3.97.83.L2 W:44,7cm D:3,4cm H:207cm, Chipboard Wardrobe Door 2 Pcs Anthracite; MM3.97.83.L2 W:44,7cm D:3,4cm H:207cm, Chipboard Wardrobe Door 2 Pcs Anthracite; MM3.97.83.L2 W:44,7cm D:3,4cm H:207cm, Chipboard Wardrobe Door 2 Pcs Anthracite; MM3.97.83.L2 W:44,7cm D:3,4cm H:207cm, Chipboard Wardrobe Door 2 Pcs Anthracite; MM3.97.83.L2 W:44,7cm D:3,4cm H:207cm, Chipboard Wardrobe Door 2 Pcs Anthracite; MM3.97.83.L2 W:44,7cm D:3,4cm H:207cm, Chipboard Wardrobe Door 2 Pcs Anthracite; MM3.97.83.L2 W:44,7cm D:3,4cm H:207cm, Chipboard Wardrobe Door 2 Pcs Anthracite; MM3.97.83.L2 W:44,7cm D:3,4cm H:207cm, Chipboard Wardrobe Door 2 Pcs Anthracite; MM3.97.83.L2 W:44,7cm D:3,4cm H:207cm, Chipboard Wardrobe Door 2 Pcs Anthracite; MM3.97.83.L2 W:44,7cm D:3,4cm H:207cm, Chipboard Wardrobe Door 2 Pcs Anthracite; MM3.97.83.L2 W:44,7cm D:3,4cm H:207cm, Chipboard Wardrobe Door 2 Pcs Anthracite; MM3.97.83.L2 W:44,7cm D:3,4cm H:207cm, Chipboard Wardrobe Door 2 Pcs Anthracite; MM3.97.83.L2 W:44,7cm D:3,4cm H:207cm, Chipboard Wardrobe Door 2 Pcs Anthracite; MM3.97.83.L2 W:44,7cm D:3,4cm H:207cm, Chipboard Wardrobe Door 2 Pcs Anthracite; MM3.97.L2 W:44,7cm D:3,4cm H:207cm, Chipboard Wardrobe Door 2 Pcs Anthracite; MM3.97.L2 W:44,7cm D:3,4cm H:207cm, Chipboard Wardrobe Door 2 Pcs Anthracite; MM3.97.L2 W:44,7cm D:3,4cm H:207cm, Chipboard Wardrobe Door 2 Pcs Anthracite; MM3.97.L2 W:44,7cm D:3,4cm H:207cm, Chipboard Wardrobe Door 2 Pcs Anthracite; MM3.97.L2 W:44,7cm D:3,4cm H:207cm, Chipboard Wardrobe Door 2 Pcs Anthracite; MM3.97.L2 W:44,7cm D:3,4cm H:207cm, Chipboard Wardrobe Door 2 Pcs Anthracite; MM3.97.L2 W:44,7cm D:3,4cm H:207cm, Chipboard Wardrobe Door 2 Pcs Anthracite; MM3.97.L2 W:44,7cm D:3,4cm H:207cm, Chipboard Wardrobe Door 2 Pcs Anthracite; MM3.97.L2 W:44,7cm D:3,4cm H:207cm, MM3.97.23.L2 W:44,7cm D:3,4cm H:207cm, Chipboard Wardrobe Door 3 Pcs Anthracite; MM3.97.03.L2 W:44,7cm D:3,4cm H:207cm, Glass Wardrobe Door 1 Pcs Anthracite; MM3.97.83.  $C1\ W:44,7cm\ D:1,8cm\ H:207cm,\ \textbf{Glass Wardrobe Door\ 2 Pcs\ Anthracite};\ MM3.97.23.C1\ W:44,7cm\ D:1,8cm\ H:207cm,\ Anthracite;\ MM3.97.23.C1\ W:44,7cm,\ Anthracite;\ MM3.97.23.C1\ W$ 