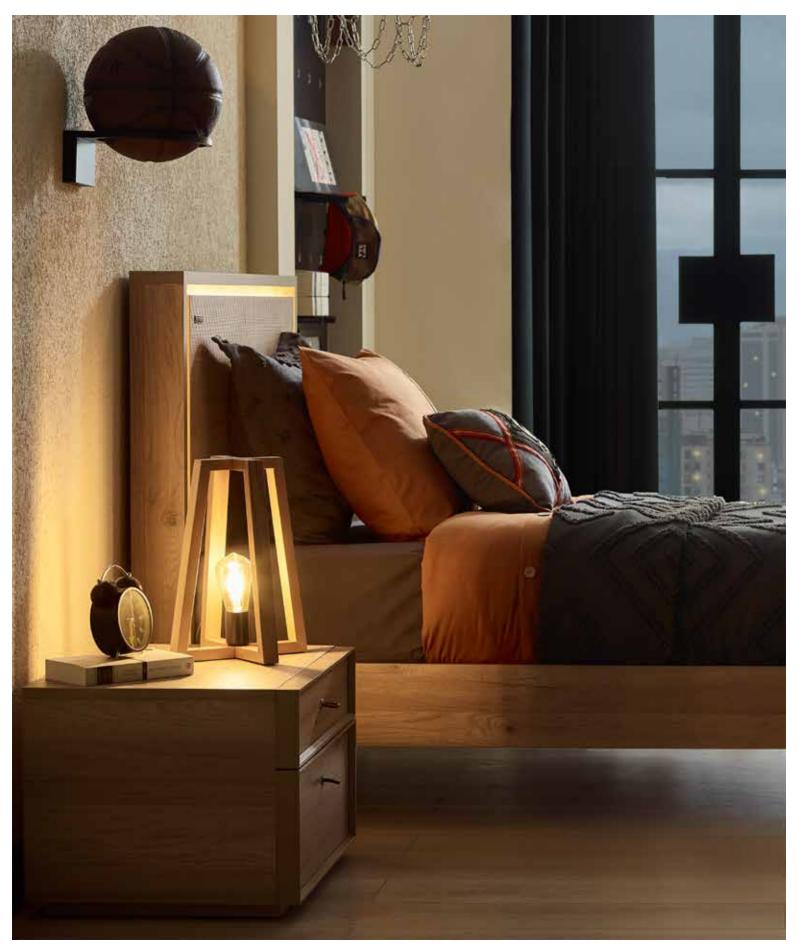

Sento Teen Room; 3 Doors Wardrobe; MM1.43.03.U1 W:145,8cm D:52,7cm H:208,5cm, 3 Doors Wardrobe With Drawer; MM1.43.03.C1 W:145,8cm D:52,7cm H:208,5cm, 4 Doors Wardrobe; MM1.43.63.U1 W:190,9cm D:52,7cm H:208,5cm, Bed Frame & Headboard (100x200cm); MM1.43.84.U1 W:115,4cm D:206,7cm H:116,3cm, Bed Frame & Headboard (100x200cm); MM1.43.84.U1 W:115,4cm D:206,7cm H:116,3cm, Bed Frame & Headboard (100x200cm); MM1.43.84.U1 W:115,4cm D:206,7cm H:116,3cm, Bed Frame & Headboard (100x200cm); MM1.43.84.U1 W:115,4cm D:206,7cm H:116,3cm, Bed Frame & Headboard (100x200cm); MM1.43.84.U1 W:115,4cm D:206,7cm H:116,3cm, Bed Frame & Headboard (100x200cm); MM1.43.84.U1 W:115,4cm D:206,7cm H:116,3cm, Bed Frame & Headboard (100x200cm); MM1.43.84.U1 W:115,4cm D:206,7cm H:116,3cm, Bed Frame & Headboard (100x200cm); MM1.43.84.U1 W:115,4cm D:206,7cm H:116,3cm, Bed Frame & Headboard (100x200cm); MM1.43.84.U1 W:115,4cm D:206,7cm H:116,3cm, Bed Frame & Headboard (100x200cm); MM1.43.84.U1 W:115,4cm D:206,7cm H:116,3cm, Bed Frame & Headboard (100x200cm); MM1.43.84.U1 W:115,4cm D:206,7cm H:116,3cm, Bed Frame & Headboard (100x200cm); MM1.43.84.U1 W:115,4cm D:206,7cm H:116,3cm, Bed Frame & Headboard (100x200cm); MM1.43.84.U1 W:115,4cm D:206,7cm H:116,3cm, Bed Frame & Headboard (100x200cm); MM1.43.84.U1 W:115,4cm D:206,7cm H:116,3cm, Bed Frame & Headboard (100x200cm); MM1.43.84.U1 W:115,4cm D:206,7cm H:116,3cm, Bed Frame & Headboard (100x200cm); MM1.43.84.U1 W:115,4cm D:206,7cm H:116,3cm, Bed Frame & Headboard (100x200cm); MM1.43.84.U1 W:115,4cm, Bed Frame & Headboard (100x200cm); MM1.43.U1 W:115,4cm, Bed Frame & Headboard (100x200cm); MM1.43.U1 W:115,4cm, Bed Frame & Headboa Headboard (120x200cm); MM1.43.24.U1 W:135,4cm D:206,7cm H:116,3cm, Pull-Out Bed (90x190cm); MM1.43.54.U1 W:197,4cm D:96,1cm H:25,5cm, Bedbase & Headboard (100x200cm); MM1.43.89.U1 W:115m D:206,9cm H:116,3cm, Nightstand; MM1.43.06.U1 W:48,8cm D:47,8cm H:52,9cm, Study Desk; MM1.43.02.U1 W:120cm D:65cm H:77,3cm, Wide Study Desk; MM1.43.02.W1 W:150cm D:65cm H:77,3cm, Study Desk Top Unit; MM1.43.21.U1 W:120cm D:26,1cm H:102,2cm, Wide Study Desk Top Unit; MM1.43.21.W1 W:150cm D:26,1cm H:102,2cm, Bookshelf; MM1.43.05.U1 W:50cm D:39,5cm H:179,5cm, Wide Bookshelf; MM1.43.05.K1 W:71cm D:39,5cm H:179,5cm, Chiffonier; MM1.43.07.U1 W:90,6cm D:48cm H:87,4cm, Chiffonier Mirror; MM1.43.12.U1 W:90,6cm D:60cm H:153,5cm, Chest Of Drawers; MM1.43.27.U1 W:60cm D:48cm H:110,5cm, Wide Chiffonier; MM1.43.47.U1 W:148,9cm D:48cm H:87,4cm