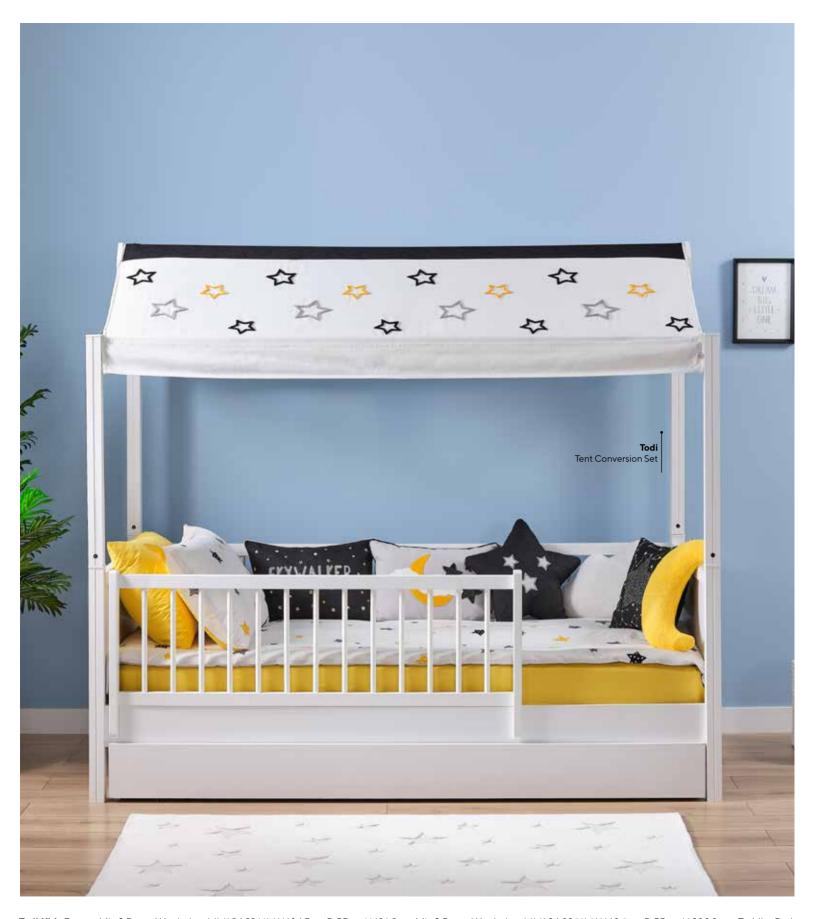

Todi Kids Room; Mia 2 Doors Wardrobe; MM1.34.23.U1 W:104,5cm D:55cm H:196,2cm, Mia 3 Doors Wardrobe; MM1.34.03.U1 W:140,6cm D:55cm H:209,2cm, Toddler Bed (90x200cm); MM1.31.18.U1 W:212cm D:100,5cm H:86cm, Toddler Bed Tent Conversion Set; MM3.31.18.C1 W:212cm D:100,5cm H:191cm, Safety Fence White (138,5x57cm); MM3.99.18.K1 W:138,5cm D:6,8cm H:56,7cm, Mosquito Net Hanger Pipe Type (3); MM3.99.08.A1 W:10cm DIAMETER D:57,9cm