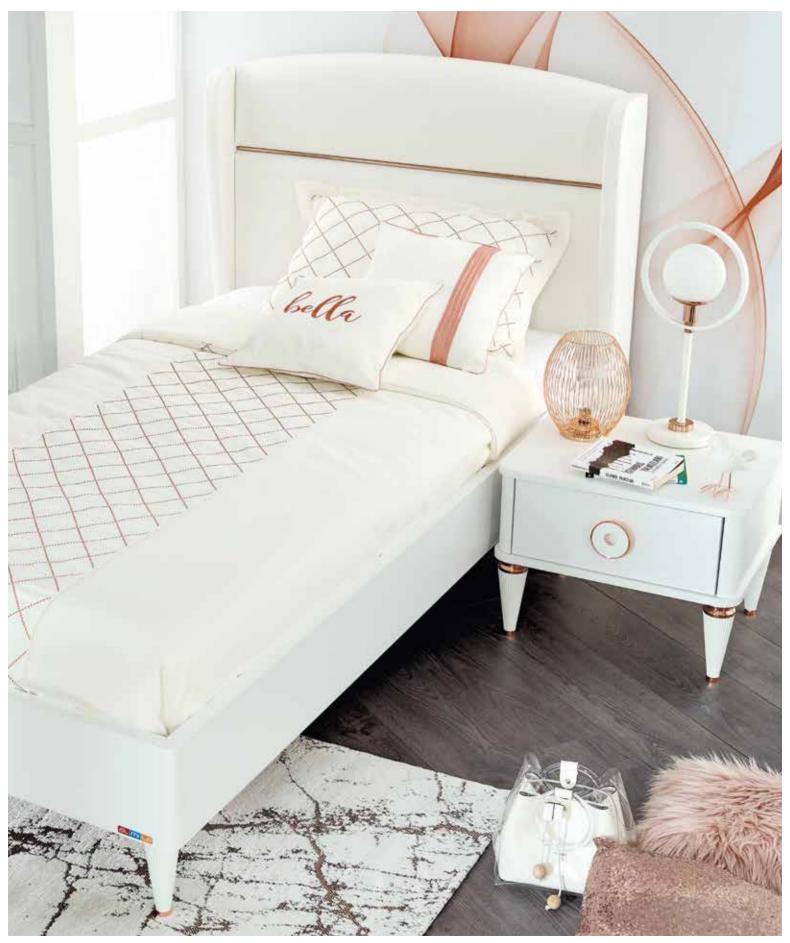

# THE CALMING SOUND OF WAVES

Few things evoke peace and serenity like the gentle sound of waves crashing on the shore. Inspired by nature's mesmerizing harmony, the coastal style aims to create a calm, relaxing, and natural atmosphere. This design concept offers a peaceful escape within living spaces, drawing inspiration from the ocean's depths, endless beaches, and the warm tones of the sun.

This style brings the essence of seaside living into your home, enriched with accessories inspired by the blue shades of the ocean and natural objects collected from the sea. Also, dim lighting and natural candles are often preferred to create a serene environment.

Sento Teen Room; 3 Doors Wardrobe; MM1.43.03.U1 W:145,8cm D:52,7cm H:208,5cm, 3 Doors Wardrobe With Drawer; MM1.43.03.C1 W:145,8cm D:52,7cm H:208,5cm, 4 Doors Wardrobe; MM1.43.63.U1 W:190,9cm D:52,7cm H:208,5cm, Bed Frame & Headboard (100x200cm); MM1.43.84.U1 W:115,4cm D:206,7cm H:116,3cm, Bed Frame & Headboard (100x200cm); MM1.43.84.U1 W:115,4cm D:206,7cm H:116,3cm, Bed Frame & Headboard (100x200cm); MM1.43.84.U1 W:115,4cm D:206,7cm H:116,3cm, Bed Frame & Headboard (100x200cm); MM1.43.84.U1 W:115,4cm D:206,7cm H:116,3cm, Bed Frame & Headboard (100x200cm); MM1.43.84.U1 W:115,4cm D:206,7cm H:116,3cm, Bed Frame & Headboard (100x200cm); MM1.43.84.U1 W:115,4cm D:206,7cm H:116,3cm, Bed Frame & Headboard (100x200cm); MM1.43.84.U1 W:115,4cm D:206,7cm H:116,3cm, Bed Frame & Headboard (100x200cm); MM1.43.84.U1 W:115,4cm D:206,7cm H:116,3cm, Bed Frame & Headboard (100x200cm); MM1.43.84.U1 W:115,4cm D:206,7cm H:116,3cm, Bed Frame & Headboard (100x200cm); MM1.43.84.U1 W:115,4cm D:206,7cm H:116,3cm, Bed Frame & Headboard (100x200cm); MM1.43.84.U1 W:115,4cm D:206,7cm H:116,3cm, Bed Frame & Headboard (100x200cm); MM1.43.84.U1 W:115,4cm D:206,7cm H:116,3cm, Bed Frame & Headboard (100x200cm); MM1.43.84.U1 W:115,4cm D:206,7cm H:116,3cm, Bed Frame & Headboard (100x200cm); MM1.43.84.U1 W:115,4cm D:206,7cm H:116,3cm, Bed Frame & Headboard (100x200cm); MM1.43.84.U1 W:115,4cm D:206,7cm H:116,3cm, Bed Frame & Headboard (100x200cm); MM1.43.84.U1 W:115,4cm D:206,7cm H:116,3cm, Bed Frame & Headboard (100x200cm); MM1.43.84.U1 W:115,4cm, Bed Frame & Headboard (100x200cm); MM1.43.U1 W:115,4cm, Bed Frame & Headboard (100x200cm); MM1.43.U1 W:115,4cm, Bed Frame & Headboa Headboard (120x200cm); MM1.43.24.U1 W:135,4cm D:206,7cm H:116,3cm, Pull-Out Bed (90x190cm); MM1.43.54.U1 W:197,4cm D:96,1cm H:25,5cm, Bedbase & Headboard (100x200cm); MM1.43.89.U1 W:115m D:206,9cm H:116,3cm, Nightstand; MM1.43.06.U1 W:48,8cm D:47,8cm H:52,9cm, Study Desk; MM1.43.02.U1 W:120cm D:65cm H:77,3cm, Wide Study Desk; MM1.43.02.W1 W:150cm D:65cm H:77,3cm, Study Desk Top Unit; MM1.43.21.U1 W:120cm D:26,1cm H:102,2cm, Wide Study Desk Top Unit; MM1.43.21.W1 W:150cm D:26,1cm H:102,2cm, Bookshelf; MM1.43.05.U1 W:50cm D:39,5cm H:179,5cm, Wide Bookshelf; MM1.43.05.K1 W:71cm D:39,5cm H:179,5cm, Chiffonier; MM1.43.07.U1 W:90,6cm D:48cm H:87,4cm, Chiffonier Mirror; MM1.43.12.U1 W:90,6cm D:60cm H:153,5cm, Chest Of Drawers; MM1.43.27.U1 W:60cm D:48cm H:110,5cm, Wide Chiffonier; MM1.43.47.U1 W:148,9cm D:48cm H:87,4cm