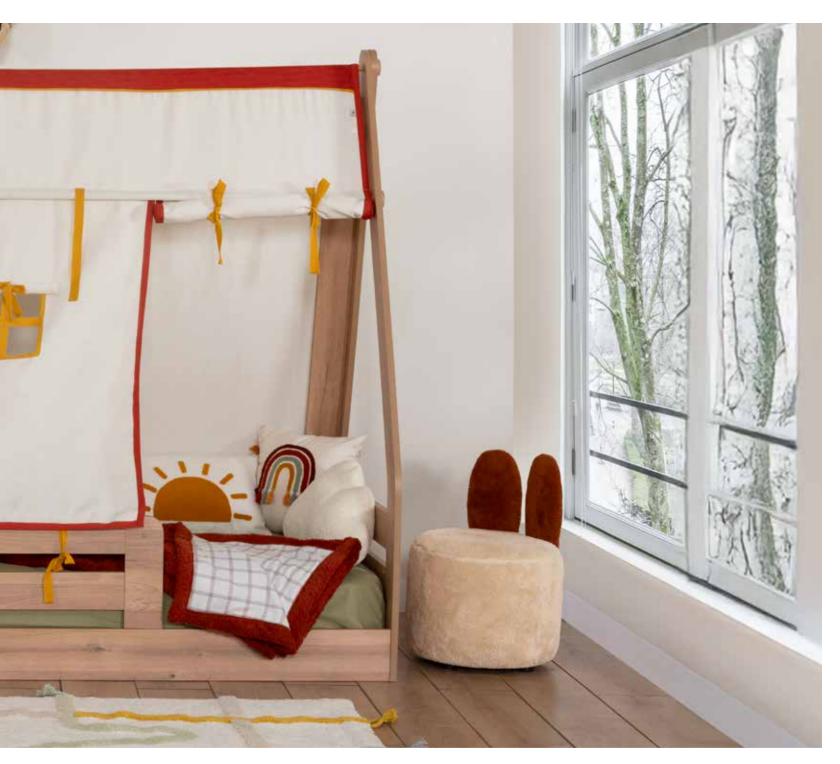

# TENT MONTESSORI

**#YourWorld** 

#### TENT MONTESSORI EXPERIENCE

Rooms designed in line with Montessori principles support children's natural exploration and learning processes while fostering their self-confidence and independence. These spaces feature furniture and simple designs arranged to be easily accessible to children, enabling them to discover the world at their own pace.

Montessori rooms contribute to your baby's individual development while offering parents a serene living space with a modern and minimalist design philosophy. These designs are an ideal choice for families seeking both elegance and functionality.

Tent Montessori Baby Room; Monte 2 Doors Wardrobe; MM1.27.23.U1 W:104,5cm D:54,4cm H:196cm, Monte 3 Doors Wardrobe; MM1.27.03.U1 W:139,6cm D:54,3cm H:220cm, Origami 3 Doors Wardrobe; MM1.10.03.U1 W:135cm D:54,5cm H:205cm, Tent Montessori (90x200cm); MM1.99.88.S2 W:106,6cm D:211,8cm H:171,8cm, Baby Cute Oak Chiffonier; MM1.29.07.U1 W:100cm D:54cm H:84,4cm, Baby Cute Oak Chiffonier Top Unit; MM1.29.32.U1 W:90cm D:18,3cm H:34cm