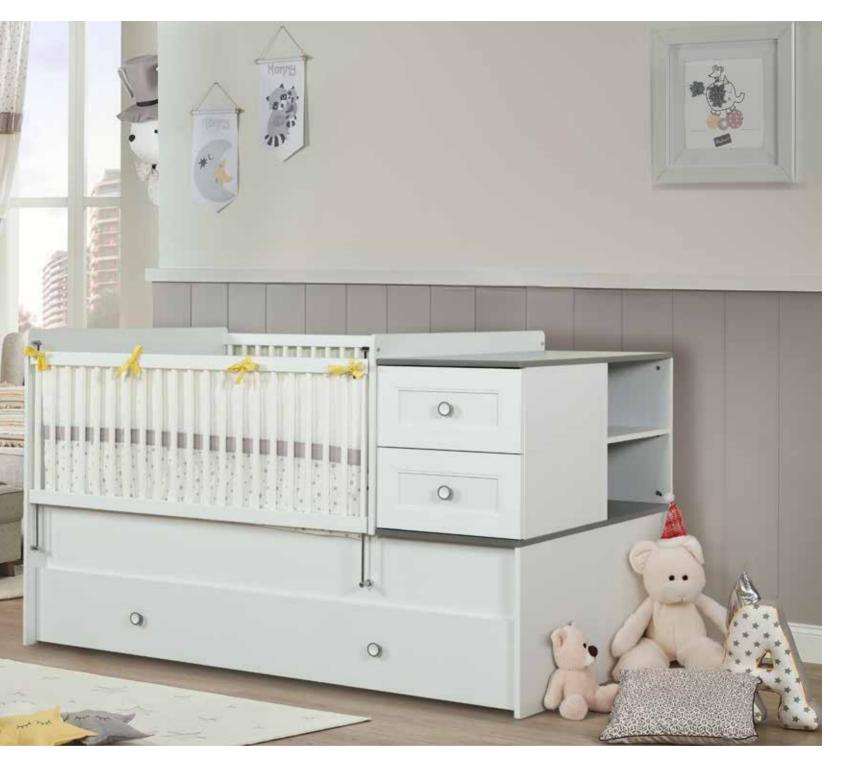

Sento Baby Room; 2 Doors Wardrobe; MM1.43.23.U1 W:106,5cm D:54,3cm H:197cm, 3 Doors Wardrobe; MM1.43.03.U1 W:145,8cm D:52,7cm H:208,5cm, 3 Doors Wardrobe With Drawer; MM1.43.03.C1 W:145,8cm D:52,7cm H:208,5cm, 4 Doors Wardrobe; MM1.43.63.U1 W:190,9cm D:52,7cm H:208,5cm, Convertible Baby Bed (80x180cm); MM1.43.48.U1 W:185,2cm D:95,2cm H:107,5cm, Pull-Out Bed (80x175cm); MM1.43.44.U1 W:180cm D:86,2cm H:26,5cm, Crib (60x120cm); MM1.43.08.S1 W:126,9cm D:68,9cm H:89cm, Crib (70x140cm); MM1.43.08. L1 W:147,3cm D:77,9cm H:96,2cm, Crib Safety Fence (30x70cm); MM3.43.17.U1 W:70,5cm D:1,8cm H:30cm, Chiffonier; MM1.43.07.U1 W:90,6cm D:48cm H:87,4cm, Chiffonier Mirror; MM1.43.12.U1 W:90,6cm D:60cm H:153,5cm, Chest Of Drawers; MM1.43.27.U1 W:60cm D:48cm H:110,5cm, Wide Chiffonier; MM1.43.47.U1 W:148,9cm D:48cm H:87,4cm