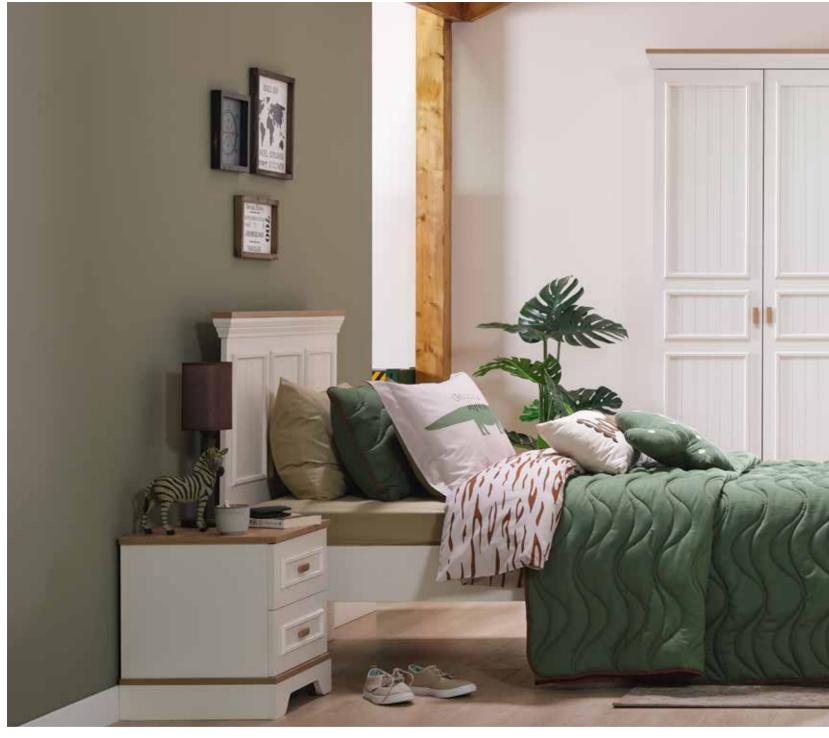

# MONTE

#UpForanAdventure?

#### A ZOO STORY

Country style brings the peace and comfort of nature into your living spaces with a timeless design. Elegant patterns on the walls create a simple and calming ambiance, while cream-toned furniture complements this serenity. This style merges modern comfort with nostalgic touches, transforming your home into cozy and serene living spaces.

The elegant texture of cream forms the foundation of country décor, enhanced by natural wooden furniture and pastel-toned textiles. Soft wall colors and accessory details accentuate the charm of cream furniture, providing a refreshing and harmonious look to the space. This timeless style appeals to those who appreciate simplicity and warmth.

Monte Kids Room; 2 Doors Wardrobe; MM1.27.23.U1 W:104,5cm D:54,4cm H:196cm, 3 Doors Wardrobe; MM1.27.03.U1 W:139,6cm D:54,3cm H:220cm, 4 Doors Wardrobe; MM1.27.63.U1 W:184,6cm D:54,3cm H:220cm, Toddler Bed (90x200cm); MM1.27.18.U1 W:216,6cm D:101,1cm H:105,6cm, Safety Fence Ivory (138,5x57cm); MM3.99.18. K2 W:138,5cm D:6,8cm H:56,7cm, Study Desk; MM1.27.02.U1 W:115cm D:60,8cm H:77,3cm, Study Desk Top Unit; MM1.27.21.U1 W:117,6cm D:28,3cm H:86,7cm, Bookshelf; MM1.27.05.U1 W:49,6cm D:35,4cm H:164cm, Chiffonier; MM1.27.07.U1 W:91,8cm D:45,8cm H:86,4cm, Chest Of Drawers; MM1.27.27.U1 W:61cm D:45cm H:110,4cm, Wide Chiffonier; MM1.27.47.U1 W:142,3cm D:45cm H:86,4cm, Chiffonier Top Unit; MM1.27.32.U1 W:90cm D:19,6cm H:29,6cm