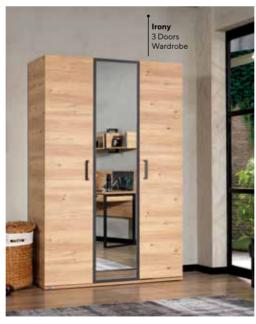

# IRONY

#HowYoungItIs

### AN INDUSTRIAL TOUCH

The sharp lines of black metal and the natural texture of oak provide the basis for an elegant industrial touch. The combination of materials creates a warm and sophisticated atmosphere with a modern design approach. The strong and dynamic character of black metal is balanced by the warmth of oak tones, bringing living spaces a harmonious aesthetic. Highlighting the core elements of the industrial style, this pairing offers not only a modern but also an inviting decor. Furniture with metal frames, oak details, and textiles bring functionality and aesthetics together, crafting spaces that are both functional and stylish. The harmony of black metal and oak provides an ideal choice for those seeking timeless yet personalized touches in their rooms.

Irony Teen Room; 3 Doors Wardrobe; MM1.18.03.U1 W:135cm D:54,1cm H:205cm, 4 Doors Wardrobe; MM1.18.63.U1 W:180cm D:54,1cm H:205cm, Bed Frame & Headboard (100x200cm); MM1.18.34.F1 W:111cm D:211cm H:114,2cm, Bed Frame & Headboard (120x200cm); MM1.18.14.F1 W:131cm D:211cm H:114,2cm, Headboard (100cm); MM1.18.10. F1 W:109,6cm D:8,7cm H:117,2cm, Nightstand; MM1.18.06.U1 W:45cm D:50,8cm H:50,8cm, Study Desk; MM1.18.02.U1 W:125,4cm D:63cm H:85,3cm, Panel Study Desk; MM1.18.22.U1 W:111,5cm D:60,3cm H:105,5cm, Study Desk Top Unit; MM1.18.01.U1 W:125,4cm D:27cm H:34,5cm, Bookshelf; MM1.18.05.U1 W:49cm D:39,6cm H:164cm, Chiffonier; MM1.18.07.U1 W:80cm D:50,8cm H:85,1cm, Chiffonier Mirror; MM1.18.12.U1 W:60cm D:6,7cm H:60cm