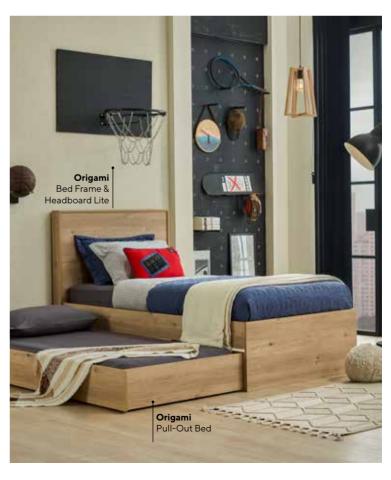

### ORIGAMI

#InTheMidstofLife

### THE ALLURE OF **SLEEP**

The natural warmth of oak wood creates a bedroom atmosphere that is both stylish and calming. From headboards to nightstands, wardrobes to flooring, the elegant texture of oak adds a natural charm to your room. Combining rustic touches with modern aesthetics, oak furnishings make your sleeping area more inviting and comfortable.

Oak stands out in décor for its durability and timeless design. Reflecting nature's most beautiful colors, oak brings a soothing effect to your room. Its simple and elegant appearance pairs with pastel-toned bedding, achieving a harmonious balance. This combination offers not just physical comfort but also a visually satisfying sleep experience.

Origami Teen Room; 3 Doors Wardrobe; MM1.10.03.U1 W:135cm D:54,5cm H:205cm, 4 Doors Wardrobe; MM1.10.63.U1 W:180,2cm D:54,5cm H:205cm, 2 Doors Sliding Wardrobe; MM1.10.43.U1 W:160cm D:69,1cm H:211cm, Bed Frame & Headboard (100x200cm); MM1.10.84.U1 W:113cm D:214,9cm H:106cm, Bed Frame & Headboard (120x200cm); MM1.10.24.U1 W:133cm D:214,9cm H:106cm, Bed Frame & Headboard Lite (120x200cm); MM1.10.24.L1 W:131cm D:214,1cm H:115cm, Headboard (100cm); MM1.10.10.U1 W:102,2cm D:10,4cm H:110cm, Headboard (120cm); MM1.10.30.U1 W:129,2cm D:10,4cm H:110cm, Nightstand; MM1.10.06.U1 W:55cm D:46cm H:38cm, Study Desk; MM1.10.02.U1 W:138cm D:66,1cm H:76cm, Study Desk Lite; MM1.10.02.L1 W:110cm D:65cm H:75,5cm, Study Desk Top Unit; MM1.10.01.U1 W:138cm D:26,8cm H:54,5cm, Bookshelf; MM1.10.05.U1 W:45cm D:31,8cm H:185cm, Chiffonier; MM1.10.07.U1 W:75cm D:52,5cm H:105,1cm, Chiffonier Mirror; MM1.10.12.U1 W:75cm D:3,7cm H:60cm,