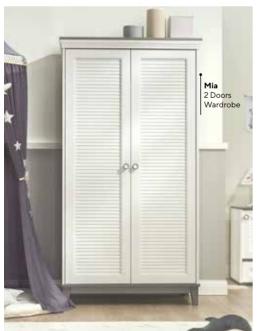

# MIA

#Isn'tItWorthIt?

### **NOSTALGIC** BREEZES

Nostalgic shutters bring the warmth of the past into kids' rooms with a modern twist, highlighted by shades of gray and mint. This unique color palette creates a peaceful atmosphere while offering timeless elegance with a nostalgic touch.

The soft transitions of gray and mint tones provide a fresh look, making the room appear brighter and more spacious. The classic design of the shutters, combined with simple furniture and pastel colors, completes the modern elegance.

Mia Kids Room; 2 Doors Wardrobe; MM1.34.23.U1 W:104,5cm D:55cm H:196,2cm,3 Doors Wardrobe; MM1.34.03.U1 W:140,6cm D:55cm H:209,2cm, Toddler Bed (90x200cm); MM1.34.18.U1 W:216,6cm D:101,1cm H:105,6cm, Safety Fence White (138,5x57cm); MM3.99.18.K1 W:138,5cm D:6,8cm H:56,7cm, Mosquito Net Hanger Pipe Type (3); MM3.99.08.A1 W:10cm DIAMETER D:57,9cm, Chiffonier; MM1.34.07.U1 W:94,5cm D:55cm H:99,7cm, Chiffonier Top Unit; MM1.34.32.U1 W:94,5cm D:23cm H:22,5cm, Comfy Resting Couch; TM07.02.01.01, Comfy Pouffe; TM07.03.02.01