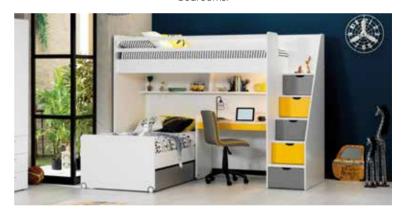

### A FUNCTIONAL TOUCH TO MODERNISM

Functional bunk beds bring elegance and order to youth rooms with a modern design approach. These beds combine aesthetics with practicality, especially effective in limited spaces. They create a warm ambiance enhanced with natural oak textures, while blending seamlessly with the simple lines of modern styles.

The natural and warm influence of oak tones emphasizes the elegance of these functional bunk beds. Known for their durability and timeless appeal, oak textures stand out not only for their strength but also for the understated sophistication they bring to spaces. Combine with cream, light gray, and earth tones, oak brings freshness and balance to the room.

New Options Teen Room; Bunk Bed (90x200cm); MM1.28.11.U1 W:256,4cm D:100,8cm H:190,9cm, Bed Frame & Headboard (90x200cm); MM1.28.64.U1 W:98cm D:205,6cm H:99,5cm, Pull-Out Bed (90x190cm); MM1.99.54.U2 W:95,6cm D:200cm H:24,5cm, Study Desk; MM1.28.02.U1 W:103,9cm D:60cm H:73,5cm