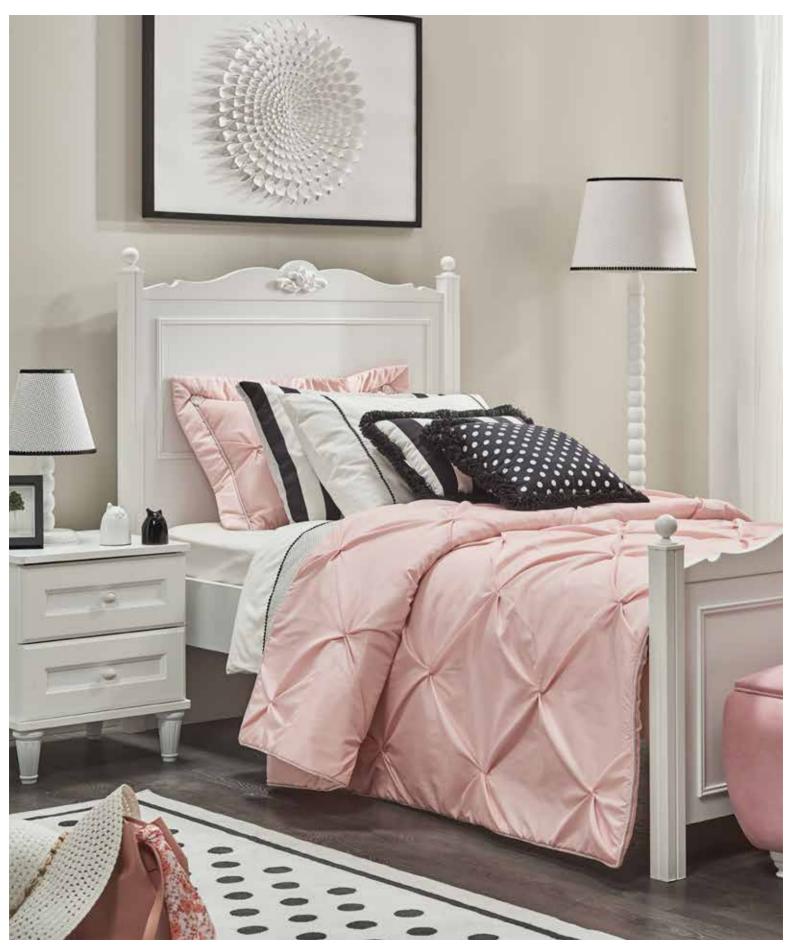

### THE DIAMOND SPARKLE

The warmth of soft pink tones brings a welcoming and unique ambiance to teen rooms. This color palette adds an elegant sparkle to living spaces while offering comfort and tranquility in personal areas. Pastel pink creates a simple yet striking atmosphere, while at the same time being energetic and dynamic.

Pink tones not only reflect youthful energy but also provide a relaxing effect. These tones can be incorporated into the overall décor, from walls to textiles. For example, a pastel pink bedspread or cushions can make the room cozy and stylish. These touches create joyful spaces that align with the lifestyles of the younger generation.

Bella Teen Room; 3 Doors Wardrobe; MM1.30.03.U1 W:137cm D:57,8cm H:219cm, Bed Frame & Headboard (100x200cm); MM1.30.84.U1 W:120cm D:217cm H:116cm, Bed Frame & Headboard (120x200cm); MM1.30.24.U1 W:140cm D:217cm H:116cm, Headboard (100cm); MM1.30.10.U1 W:117cm D:19cm H:112,5cm, Nightstand; MM1.30.06. U1 W:53,8cm D:46,3cm H:40,8cm, Study Desk; MM1.30.02.U1 W:120cm D:64,8cm H:77cm, Study Desk Top Unit; MM1.30.21.U1 W:120cm D:30,7cm H:93cm, Bookshelf; MM1.30.05.U1 W:52cm D:38,3cm H:170cm, Chiffonier; MM1.30.07.U1 W:91,8cm D:46,3cm H:88,9cm, Chiffonier Mirror; MM1.30.12.U1 W:70cm D:1,8cm H:70cm