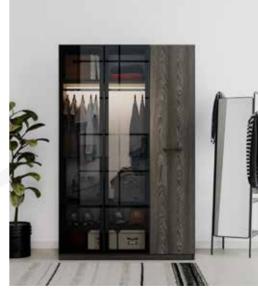

# ARWEN

#FunctionalityNextToYou

# A TRANSFORMATION IN YOUR LIVING SPACES

Industrial design, one of the most eye-catching and popular decorating trends of recent times, offers a unique option for those who love to add a modern touch to classic living spaces. Frequently seen in loft apartments, cafes, and restaurant designs, this style emphasizes raw and natural materials, creating a sophisticated and impressive atmosphere.

Industrial décor highlights materials like exposed concrete surfaces, metal accents, and wooden textures. Its defining characteristics include minimal and functional furniture, wide and open layouts, industrial lighting elements, and vintage details.

Arwen Teen Room; Bed Frame & Headboard (100x200cm); MM1.39.84.U1 W:110,2cm D:233,3cm H:119,2cm, Bed Frame & Headboard (120x200cm); MM1.39.24.U1 W:130,2cm D:233,3cm H:119,2cm, Nightstand; MM1.39.06.U1 W:50cm D:46,5cm H:61,5cm, Study Desk & Top Unit; MM1.39.22.U1 W:124,1cm D:60,1cm H:171cm, Bookshelf; MM1.39.05.U1 W:70cm D:45,5cm H:171cm, Chiffonier; MM1.39.07.U1 W:90cm D:48,8cm H:86,5cm, Chiffonier Mirror; MM1.39.12.U1 W:70cm D:4,5cm H:60cm, Chest Of Drawers; MM1.39.27. U1 W:60cm D:46,8cm H:114,3cm, Wall Mirror; MM1.39.52.U1 W:42,1cm D:43,3cm H:171cm,1Door Corner Wardrobe Cabinet; MM1.97.33.U3 W:83cm D:85cm H:213,5cm, 1Door Wardrobe Cabinet; MM1.97.83.U3 W:45cm D:55cm H:213,5cm, 2 Doors Wardrobe Cabinet; MM1.97.23.U3 W:90cm D:55cm H:213,5cm, 3 Doors Wardrobe Cabinet; MM1.97.03. U3 W:135cm D:55cm H:213,5cm, Chipboard Wardrobe Door 1 Pcs Lumiere; MM3.97.83.A3 W:44,7cm D:3,4cm H:207cm, Chipboard Wardrobe Door 2 Pcs Lumiere; MM3.97.23. A3 W:44,7cm D:3,4cm H:207cm, Chipboard Wardrobe Door 3 Pcs Lumiere; MM3.97.03.A3 W:44,7cm D:3,4cm H:207cm, Glass Wardrobe Door 1 Pcs Black; MM3.97.83.C2 W:44,7cm D:1,8cm H:207cm, Glass Wardrobe Door 2 Pcs Black; MM3.97.23.C2 W:44,7cm D:1,8cm H:207cm