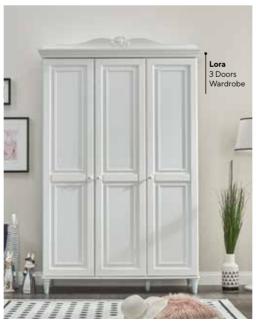

Lora Teen Room; 3 Doors Wardrobe; MM1.33.03.U1 W:143,5cm D:56,3cm H:225cm, 4 Doors Wardrobe; MM1.33.63.U1 W:188,5cm D:56,3cm H:225cm, Bed Frame & Headboard (100x200cm); MM1.33.84.Y1 W:111cm D:208cm H:127,7cm, Bed Frame & Headboard (120x200cm); MM1.33.24.Y1 W:131cm D:208cm H:127,7cm, Canopy Bed (100x200cm); MM1.33.34.Y1 W:111cm D:208cm H:206,7cm, Canopy Bed (120x200cm); MM1.33.14.Y1 W:131cm D:208cm H:206,7cm, Bedbase Frame & Headboard (100x200cm); MM1.33.89. U1 W:107,6cm D:205,6cm H:129,2cm, Nightstand; MM1.33.06.U1 W:47cm D:45,8cm H:54,5cm, Study Desk; MM1.33.02.U1 W:115cm D:62cm H:78cm, Study Desk Top Unit; MM1.33.21.U1 W:121,5cm D:30,3cm H:98,2cm, Bookshelf; MM1.33.05.U1 W:53,5cm D:36,8cm H:185,5cm, Chiffonier; MM1.33.07.U1 W:91,8cm D:45,8cm H:91,7cm, Chiffonier Mirror; MM1.33.12.U1 W:98,3cm D:8,1cm H:90,3cm