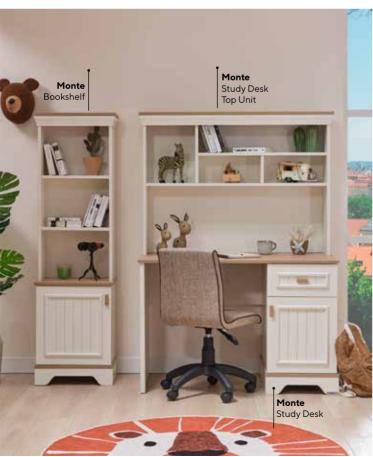

# MONTE

#UpForanAdventure?

Monte Kids Room; 2 Doors Wardrobe; MM1.27.23.U1 W:104,5cm D:54,4cm H:196cm, 3 Doors Wardrobe; MM1.27.03.U1 W:139,6cm D:54,3cm H:220cm, 4 Doors Wardrobe; MM1.27.63.U1 W:184,6cm D:54,3cm H:220cm, Toddler Bed (90x200cm); MM1.27.18.U1 W:216,6cm D:101,1cm H:105,6cm, Safety Fence Ivory (138,5x57cm); MM3.99.18. K2 W:138,5cm D:6,8cm H:56,7cm, Study Desk; MM1.27.02.U1 W:115cm D:60,8cm H:77,3cm, Study Desk Top Unit; MM1.27.21.U1 W:117,6cm D:28,3cm H:86,7cm, Bookshelf; MM1.27.05.U1 W:49,6cm D:35,4cm H:164cm, Chiffonier; MM1.27.07.U1 W:91,8cm D:45,8cm H:86,4cm, Chest Of Drawers; MM1.27.27.U1 W:61cm D:45cm H:110,4cm, Wide Chiffonier; MM1.27.47.U1 W:142,3cm D:45cm H:86,4cm, Chiffonier Top Unit; MM1.27.32.U1 W:90cm D:19,6cm H:29,6cm