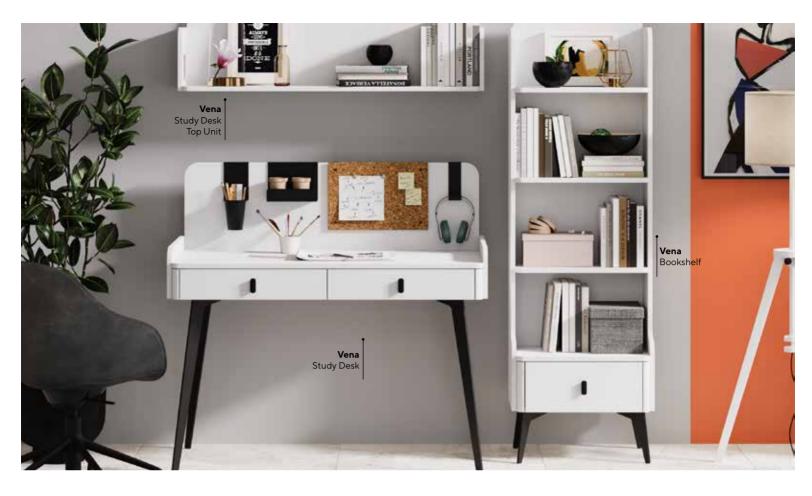

# VENA

#EndlessRefreshment

# **STRIKING** COMBINATIONS

Designs that combine the serenity of white with the sharpness of metal offer a timeless expression of minimalist elegance. While white emphasizes calmness and comfort, metallic details create a modern and powerful dynamism in the space. The balanced union of these contrasting materials reveals a sophisticated understanding of any style.

This combination, rooted in minimalism, finds its place in both classic and modern decorating styles. By enhancing the décor and showcasing a timeless presence, it transforms living spaces into the future.

Vena Teen Room; Bed Frame & Headboard (100x200cm); MM1.42.84.U1 W:113cm D:211,7cm H:116cm, Bed Frame & Headboard (120x200cm); MM1.42.24.U1 W:133cm D:211,7cm H:116cm, Nightstand; MM1.42.06.U1 W:55,4cm D:45,1cm H:52,9cm, Study Desk; MM1.42.02.U1 W:121,6cm D:61cm H:114,8cm, Study Desk Top Unit; MM1.42.21.U1 W:121,6cm D:24,8cm H:30,9cm, Bookshelf; MM1.42.05.U1 W:55,5cm D:37,8cm H:174,5cm, Chiffonier; MM1.42.07.U1 W:90cm D:44,4cm H:107,3cm, Chiffonier Mirror; MM1.42.12. U1 W:60cm D:2,7cm H:60cm, Chest Of Drawers; MM1.42.27.U1 W:60cm D:44,4cm H:127,3cm, 1 Door Corner Wardrobe Cabinet; MM1.97.33.U1 W:83cm D:85cm H:213,5cm, 1 Door Wardrobe Cabinet; MM1.97.83.U1 W:45cm D:55cm H:213,5cm, 2 Doors Wardrobe Cabinet; MM1.97.23.U1 W:90cm D:55cm H:213,5cm, 3 Doors Wardrobe Cabinet; MM1.97.03.U1 W:135cm D:55cm H:213,5cm, Chipboard Wardrobe Door 1 Pcs White; MM3.97.83.V1 W:44,7cm D:3,4cm H:207cm, Chipboard Wardrobe Door 2 Pcs White; MM3.97.23.V1 W:44,7cm D:3,4cm H:207cm, Chipboard Wardrobe Door 3 Pcs White; MM3.97.03.V1 W:44,7cm D:3,4cm H:207cm, Glass Wardrobe Door 1 Pcs Black; MM3.97.83. C2 W:44,7cm D:1,8cm H:207cm, Glass Wardrobe Door 2 Pcs Black; MM3.97.23.C2 W:44,7cm D:1,8cm H:207cm