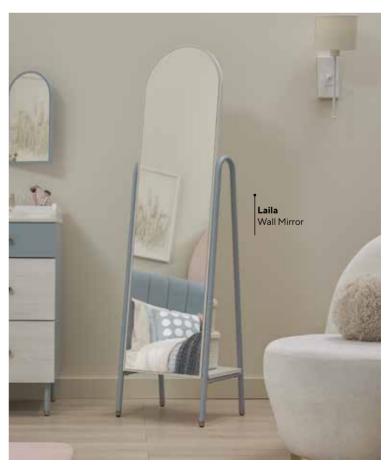

Laila Teen Room; Bed Frame & Headboard (100x200cm); MM1.41.84.U1 W:121cm D:215,8cm H:117cm, Bed Frame & Headboard (120x200cm); MM1.41.24.U1 W:136cm D:215,8cm H:117cm, Nightstand; MM1.41.06.U1 W:50cm D:43,8cm H:45,7cm, Study Desk; MM1.41.02.U1 W:121cm D:60,5cm H:78cm, Study Desk Top Unit; MM1.41.21.U1 W:120cm D:28,2cm H:51,8cm, Bookshelf; MM1.41.05.U1 W:90cm D:35cm H:772,7cm, Chiffonier; MM1.41.07.U1 W:90cm D:48,8cm H:93,2cm, Chiffonier Mirror; MM1.41.12.U1 W:85,8cm D:2,2cm H:60cm, Chest Of Drawers; MM1.41.27.U1 W:60cm D:45,3cm H:120,9cm, Wall Mirror; MM1.41.52.U1 W:45cm D:38,3cm H:164cm