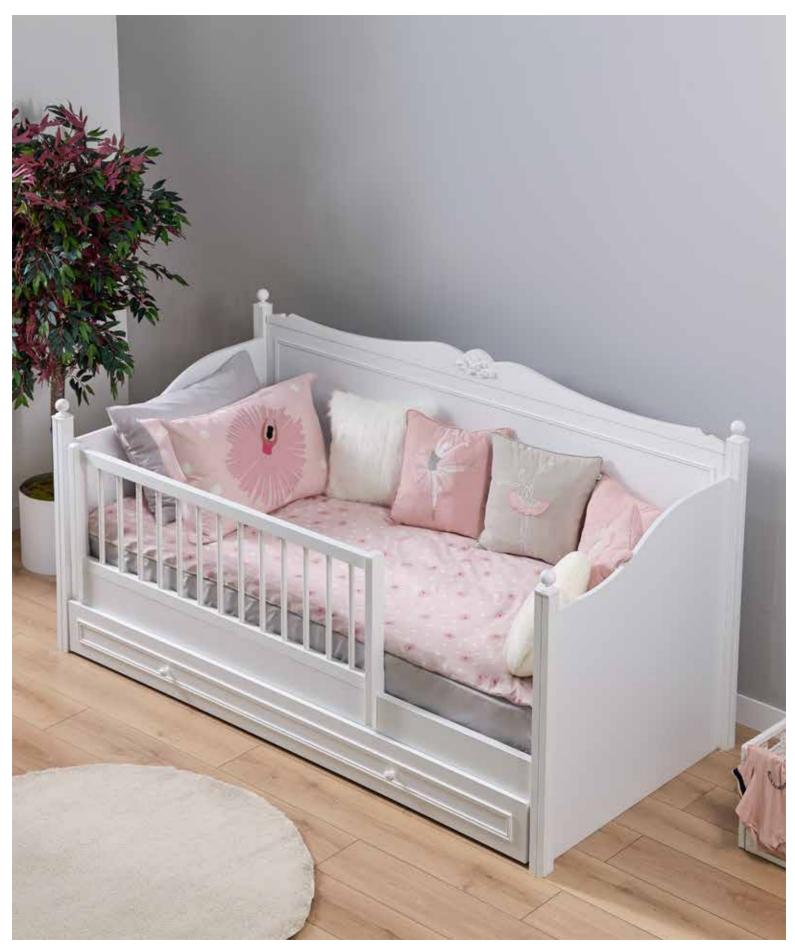

# MONTE

#UpForanAdventure?

#### A ZOO STORY

Country style brings the peace and comfort of nature into your living spaces with a timeless design. Elegant patterns on the walls create a simple and calming ambiance, while cream-toned furniture complements this serenity. This style merges modern comfort with nostalgic touches, transforming your home into cozy and serene living spaces.

The elegant texture of cream forms the foundation of country décor, enhanced by natural wooden furniture and pastel-toned textiles. Soft wall colors and accessory details accentuate the charm of cream furniture, providing a refreshing and harmonious look to the space. This timeless style appeals to those who appreciate simplicity and warmth.

Monte Kids Room; 2 Doors Wardrobe; MM1.27.23.U1 W:104,5cm D:54,4cm H:196cm, 3 Doors Wardrobe; MM1.27.03.U1 W:139,6cm D:54,3cm H:220cm, 4 Doors Wardrobe; MM1.27.63.U1 W:184,6cm D:54,3cm H:220cm, Toddler Bed (90x200cm); MM1.27.18.U1 W:216,6cm D:101,1cm H:105,6cm, Safety Fence Ivory (138,5x57cm); MM3.99.18. K2 W:138,5cm D:6,8cm H:56,7cm, Study Desk; MM1.27.02.U1 W:115cm D:60,8cm H:77,3cm, Study Desk Top Unit; MM1.27.21.U1 W:117,6cm D:28,3cm H:86,7cm, Bookshelf; MM1.27.05.U1 W:49,6cm D:35,4cm H:164cm, Chiffonier; MM1.27.07.U1 W:91,8cm D:45,8cm H:86,4cm, Chest Of Drawers; MM1.27.27.U1 W:61cm D:45cm H:110,4cm, Wide Chiffonier; MM1.27.47.U1 W:142,3cm D:45cm H:86,4cm, Chiffonier Top Unit; MM1.27.32.U1 W:90cm D:19,6cm H:29,6cm