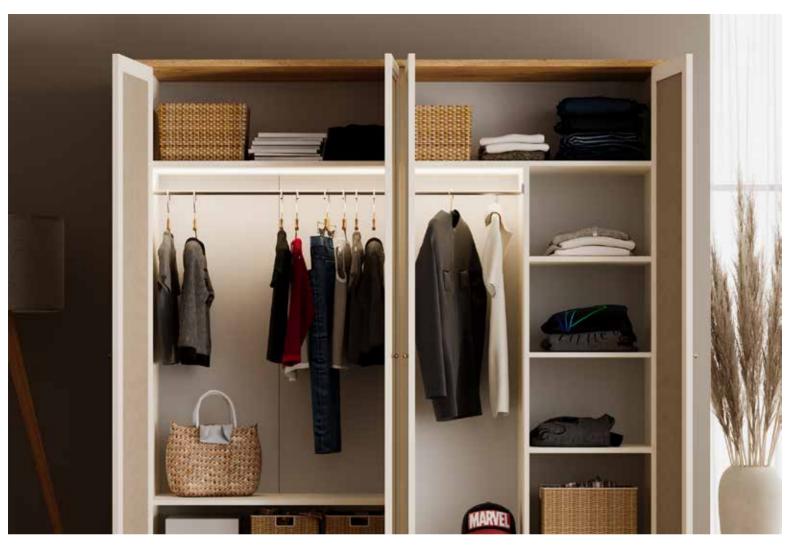

#### IN A KID'S ROOM, PRIORITIZE SAFETY IN FURNITURE PLACEMENT

a'read

International research indicates that every child should have their own room. It is suggested that babies should start sleeping independently after a certain age and definitely not sleep alongside their parents. This is necessary for both the parents' privacy and for the child's selfconfidence development.