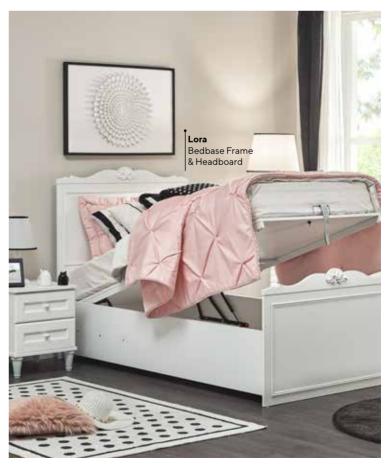

Lora Teen Room; 3 Doors Wardrobe; MM1.33.03.U1 W:143,5cm D:56,3cm H:225cm, 4 Doors Wardrobe; MM1.33.63.U1 W:188,5cm D:56,3cm H:225cm, Bed Frame & Headboard (100x200cm); MM1.33.84.Y1 W:111cm D:208cm H:127,7cm, Bed Frame & Headboard (120x200cm); MM1.33.24.Y1 W:131cm D:208cm H:127,7cm, Canopy Bed (100x200cm); MM1.33.34.Y1 W:111cm D:208cm H:206,7cm, Canopy Bed (120x200cm); MM1.33.14.Y1 W:131cm D:208cm H:206,7cm, Bedbase Frame & Headboard (100x200cm); MM1.33.89. U1 W:107,6cm D:205,6cm H:129,2cm, Nightstand; MM1.33.06.U1 W:47cm D:45,8cm H:54,5cm, Study Desk; MM1.33.02.U1 W:115cm D:62cm H:78cm, Study Desk Top Unit; MM1.33.21.U1 W:121,5cm D:30,3cm H:98,2cm, Bookshelf; MM1.33.05.U1 W:53,5cm D:36,8cm H:185,5cm, Chiffonier; MM1.33.07.U1 W:91,8cm D:45,8cm H:91,7cm, Chiffonier Mirror; MM1.33.12.U1 W:98,3cm D:8,1cm H:90,3cm