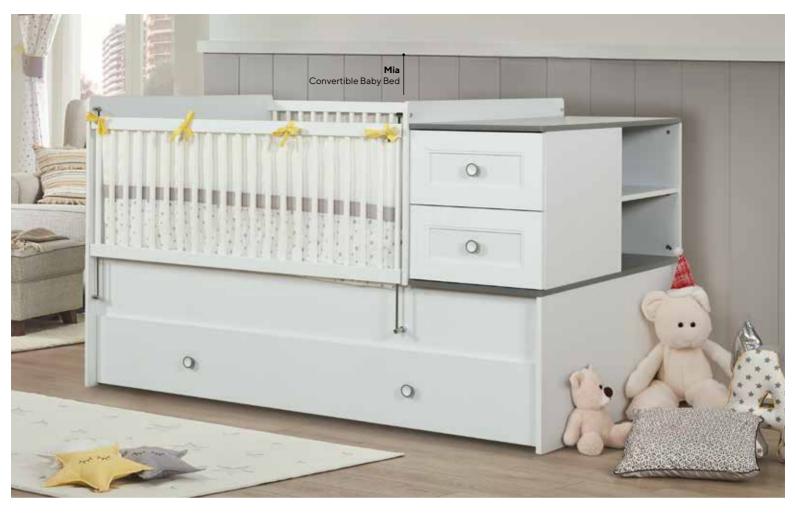

# MIA

#Isn'tItWorthIt?

### **NOSTALGIC** BREEZES

Nostalgic shutters bring the warmth of the past into kids' rooms with a modern twist, highlighted by shades of gray and mint. This unique color palette creates a peaceful atmosphere while offering timeless elegance with a nostalgic touch.

The soft transitions of gray and mint tones provide a fresh look, making the room appear brighter and more spacious. The classic design of the shutters, combined with simple furniture and pastel colors, completes the modern elegance.

Mia Kids Room; 2 Doors Wardrobe; MM1.34.23.U1 W:104,5cm D:55cm H:196,2cm,3 Doors Wardrobe; MM1.34.03.U1 W:140,6cm D:55cm H:209,2cm, Toddler Bed (90x200cm); MM1.34.18.U1 W:216,6cm D:101,1cm H:105,6cm, Safety Fence White (138,5x57cm); MM3.99.18.K1 W:138,5cm D:6,8cm H:56,7cm, Mosquito Net Hanger Pipe Type (3); MM3.99.08.A1 W:10cm DIAMETER D:57,9cm, Chiffonier; MM1.34.07.U1 W:94,5cm D:55cm H:99,7cm, Chiffonier Top Unit; MM1.34.32.U1 W:94,5cm D:23cm H:22,5cm, Comfy Resting Couch; TM07.02.01.01, Comfy Pouffe; TM07.03.02.01