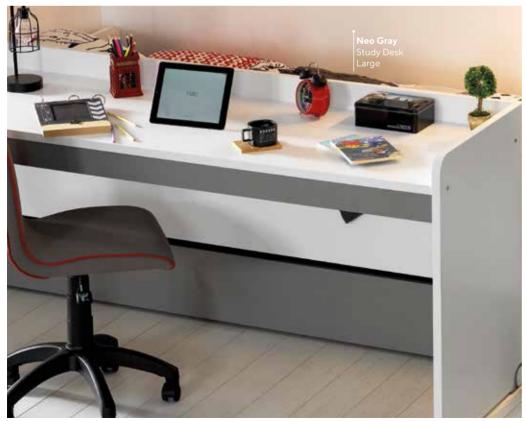

### NEO GRAY

#EverythingsNexttoYou

#### **STYLE** MEETS COMFORT

In room decoration, functionality and practicality are just as important as color selection. Combining blue, red, and black tones, these functional bunk beds achieve a perfect balance between aesthetics and usability. The harmony of these colors energizes every room, while the functional designs help maintain order.

The power of color is evident in these designs. Vibrant shades like blue and red add liveliness and motion, while black's elegant touch completes every detail stylishly. This color combination adapts seamlessly to youth rooms and modern living spaces alike.

Neo Gray Teen Room; Bunk Bed (90x200cm); MM1.32.11.U1 W:256,4cm D:100,8cm H:190,9cm, Bed Frame & Headboard (90x190cm); MM1.32.04.U0 W:98,8cm D:195,8cm H:65,7cm, Pull-Out Bed (80x180cm); MM1.32.44.U0 W:187,5cm D:85,6cm H:24,5cm, 1 Door Wardrobe; MM1.32.83.U0 W:49cm D:61,5cm H:204cm, 2 Doors Wardrobe; MM1.32.23.U0 W:98cm D:61,5cm H:140cm, Chiffonier; MM1.32.07.U0 W:98cm D:61,5cm H:65,9cm, Small Study Desk; MM1.32.02.U1 W:106,2cm D:60,8cm H:86cm, Large Study Desk; MM1.32.42.U1 W:204,3cm D:60,8cm H:86cm