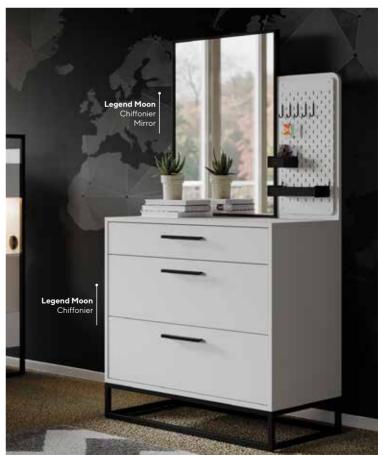

### LEGEND MOON

**#YourFutureInUniverse** 

### THE POWER OF WHITE AND METAL

White wood and anthracite metal tones bring timeless elegance and modernity to the rooms. The light, natural texture of white wood adds warmth to spaces, while the strong, industrial style of anthracite metal balances this warmth with a refined modern edge. This combination creates a minimalist elegance that complements any style, offering a sophisticated atmosphere.

At the intersection of styles, this combination becomes an essential element of contemporary design. The powerful style of anthracite metal combined with the simplicity of white wood highlights the best of industrial modern décor, achieving a perfect balance of style and aesthetics.

Legend Moon Teen Room; Bed Frame & Headboard (100x200cm); MM1.36.84.U1 W:111cm D:219,5cm H:126,5cm, Bed Frame & Headboard (120x200cm); MM1.36.24.U1 W:131cm D:219,5cm H:126,5cm, Bed Frame & Headboard (100cm); MM1.36.10.U1 W:104cm D:15cm H:126cm, Headboard (120cm); MM1.36.30.U1 W:124cm D:15cm H:126cm, Nightstand; MM1.36.06.U1 W:45cm D:47,1cm H:45cm, Study Desk & Top Unit; MM1.36.22.U1 W:120cm D:60cm H:172cm, Bookshelf; MM1.36.05.U1 W:50cm D:36,8cm H:172cm, Chiffonier; MM1.36.07.U1 W:92cm D:47,1cm H:87cm, Chiffonier Mirror; MM1.36.12.U1 W:92cm D:5cm H:80cm, Chest Of Drawers; MM1.36.27.U1 W:60cm D:47,1cm H:117,3cm, 1 Door Corner Wardrobe Cabinet; MM1.97.33.U1 W:83cm D:85cm H:213,5cm, 1 Door Wardrobe Cabinet; MM1.97.83.U1 W:45cm D:55cm H:213,5cm, 2 Doors Wardrobe Cabinet; MM1.97.23.U1 W:90cm D:55cm H:213,5cm, 3 Doors Wardrobe Cabinet; MM1.97.33.U1 W:35cm D:55cm H:213,5cm, Chipboard Wardrobe Door 1 Pcs White; MM3.97.83.L1 W:44,7cm D:3,4cm H:207cm, Chipboard Wardrobe Door 2 Pcs White; MM3.97.03.L1 W:44,7cm D:3,4cm H:207cm, Glass Wardrobe Door 1 Pcs Anthracite; MM3.97.83.C1 W:44,7cm D:1,8cm H:207cm, Glass Wardrobe Door 2 Pcs Anthracite; MM3.97.23.C1 W:44,7cm D:1,8cm H:207cm