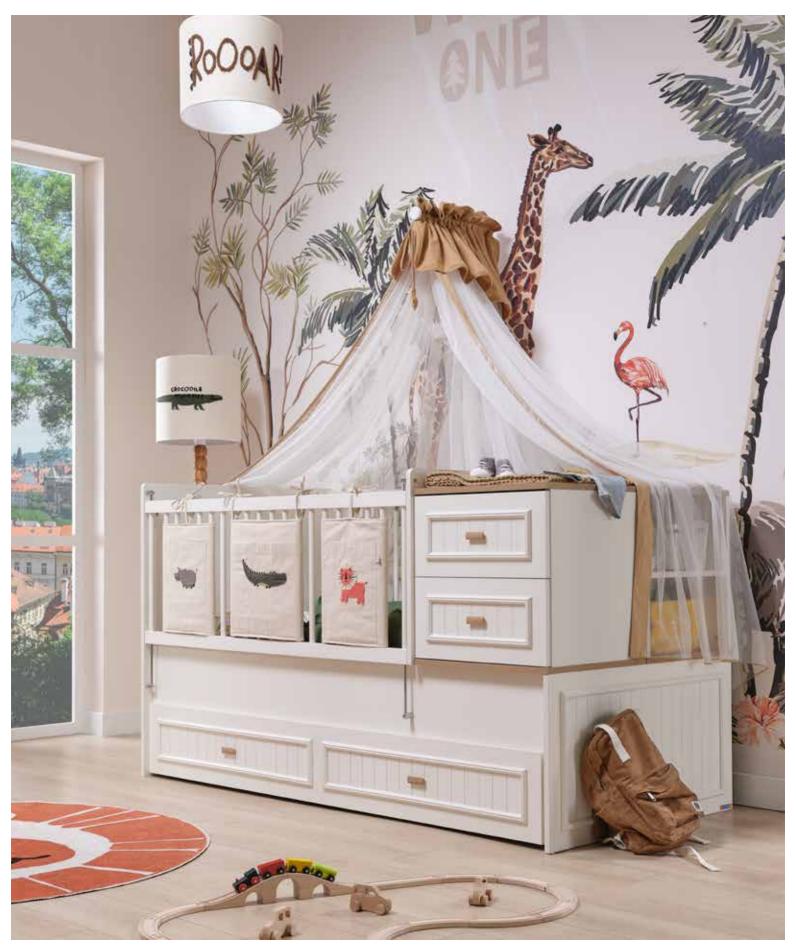

# TENT MONTESSORI

**#YourWorld** 

#### TENT MONTESSORI EXPERIENCE

Rooms designed in line with Montessori principles support children's natural exploration and learning processes while fostering their self-confidence and independence. These spaces feature furniture and simple designs arranged to be easily accessible to children, enabling them to discover the world at their own pace.

Montessori rooms contribute to your baby's individual development while offering parents a serene living space with a modern and minimalist design philosophy. These designs are an ideal choice for families seeking both elegance and functionality.

Tent Montessori Baby Room; Monte 2 Doors Wardrobe; MM1.27.23.U1 W:104,5cm D:54,4cm H:196cm, Monte 3 Doors Wardrobe; MM1.27.03.U1 W:139,6cm D:54,3cm H:220cm, Origami 3 Doors Wardrobe; MM1.10.03.U1 W:135cm D:54,5cm H:205cm, Tent Montessori (90x200cm); MM1.99.88.S2 W:106,6cm D:211,8cm H:171,8cm, Baby Cute Oak Chiffonier; MM1.29.07.U1 W:100cm D:54cm H:84,4cm, Baby Cute Oak Chiffonier Top Unit; MM1.29.32.U1 W:90cm D:18,3cm H:34cm