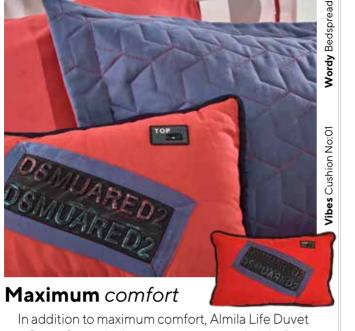

#### Lucky and happy dreams

Combining gray and red tones with sharp transitions, Wordy Bedsheet Set gives the feeling of a sporty look with the lines in its design.

Relax Cushion Cover 40x40cm

What's Your Color?

#### Lucky and happy dreams

Roox Cushion No:03

you to adjust the room's atmosphere

according to your preferred style.

Combining gray and red tones with sharp transitions, Roox Duvet Cover Set gives the feeling of a sporty look with the lines in its design.