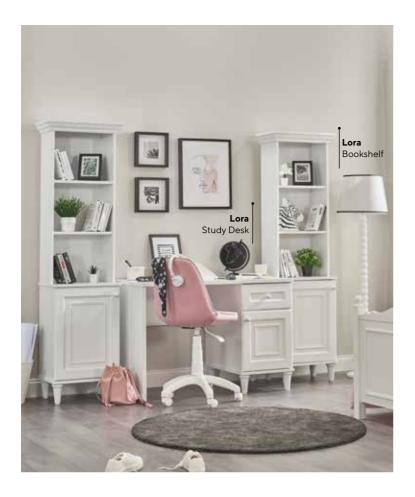

Lora Teen Room; 3 Doors Wardrobe; MM1.33.03.U1 W:143,5cm D:56,3cm H:225cm, 4 Doors Wardrobe; MM1.33.63.U1 W:188,5cm D:56,3cm H:225cm, Bed Frame & Headboard (100x200cm); MM1.33.84.Y1 W:111cm D:208cm H:127,7cm, Bed Frame & Headboard (120x200cm); MM1.33.24.Y1 W:131cm D:208cm H:127,7cm, Canopy Bed (100x200cm); MM1.33.34.Y1 W:111cm D:208cm H:206,7cm, Canopy Bed (120x200cm); MM1.33.14.Y1 W:131cm D:208cm H:206,7cm, Bedbase Frame & Headboard (100x200cm); MM1.33.89. U1 W:107,6cm D:205,6cm H:129,2cm, Nightstand; MM1.33.06.U1 W:47cm D:45,8cm H:54,5cm, Study Desk; MM1.33.02.U1 W:115cm D:62cm H:78cm, Study Desk Top Unit; MM1.33.21.U1 W:121,5cm D:30,3cm H:98,2cm, Bookshelf; MM1.33.05.U1 W:53,5cm D:36,8cm H:185,5cm, Chiffonier; MM1.33.07.U1 W:91,8cm D:45,8cm H:91,7cm, Chiffonier Mirror; MM1.33.12.U1 W:98,3cm D:8,1cm H:90,3cm