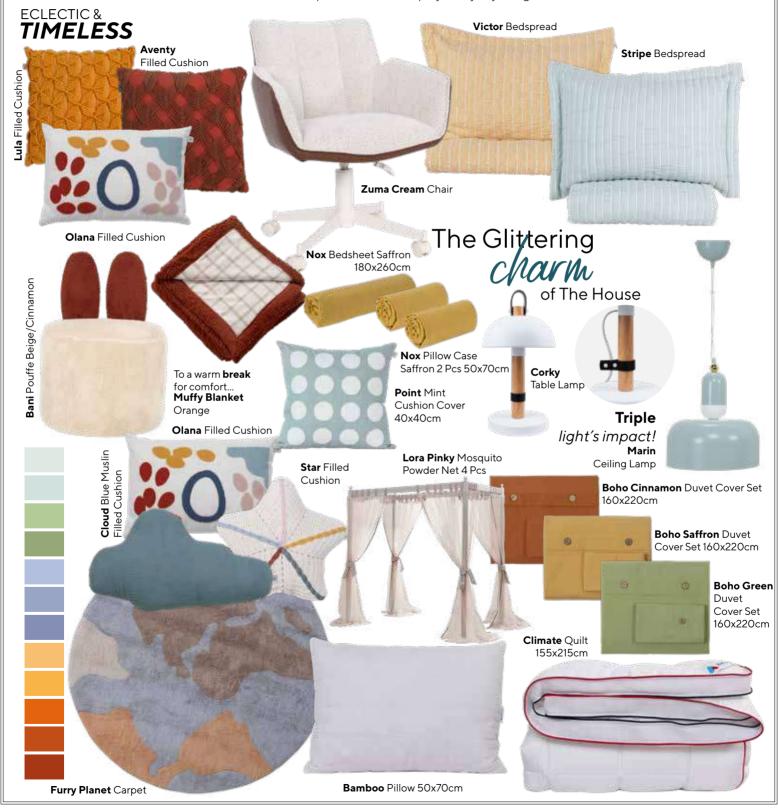

#### GEOMETRIC PATTERNS

Decorative pillows and bedspreads make a big difference in decoration with their usage patterns or colors. Pinky Duvet Cover Set and Bedspread have come to add dynamism to your room with their special geometric patterns!

Stripe Bedspread 210x230cm

**Regular Seafoam Green** Duvet Cover Set 160x220cm

**Lora Pinky** Mosquito Powder Net 4 Pcs

**Calming** tones of the color spectrum

Point Mint Cushion Cover 40x40cm

Floppy Blanket Ecru

Pinky Bedspread 220x210cm

To a warm **break** for comfort...

Saying hello to the products for each leaf, preparing to fall to the ground, fascinating us with perfect pastel notes. Inspired by the quiet and impressive magic of nature,

Almila Life collection is with you.

What's Your Color?

Considering a minimal decoration; you can choose calmer and colorful patterns, or simpler patterns and solid colors to avoid a crowded and tiring atmosphere.

Nox Pillow Case Pastel Pink 2 Pcs 50x70cm

Nox Bedsheet Pastel Pink 180x260cm

 $\textbf{Nox Pillow Case} \ \mathsf{Seafoam} \ \mathsf{Green} \ \mathsf{2Pcs} \ \mathsf{50x70cm}$ 

Nox Bedsheet Seafoam Green 180x260cm

# Mellow Cinnamon Bedspread 210x250cm Victor Bedspread 210x230cm

#### THE ALLURE OF SLEEP

Spending the night comfortably is a must to start a good day. The way to this is to have duvet cover sets that appeal to your body with their high weaving quality and comfort, and to your soul with their harmonious colors and patterns.

Nox Pillow Case Cinnamon 2 Pcs 50x70cm

Nox Bedsheet Cinnamon 180x260cm

Nox Pillow Case Anthracite 2 Pcs 50x70cm

Nox Bedsheet Anthracite 180x260cm

room create a warm, peaceful atmosphere by combining rustic elegance. The rustic style complemented with wood textures emphasizes the elegance of the room.

Cosmos Duvet Cover Set 160x220cm

The orange, blue and red tones used in the teen

Cover Sets, which promise you a good night for enjoying a comfortable sleep, bring the charm of sleep to your room.

Muffy Blanket Colorful

What's Your Color?

Nox Pillow Case Ecru 2 Pcs 50x70cm

**Vibes** 

Nox Bedsheet Ecru 180x260cm Nox Pillow Case Anthracite 2 Pcs 50x70cm Nox Bedsheet Anthracite 180x260cm

Considering a minimal decoration; you can choose calmer and colorful patterns, or simpler patterns and solid colors to avoid a crowded and tiring atmosphere.

Roox Bedspread 200x240cm

To a warm **break** 

Hola Blanket Anthracite

for comfort...

#### Lucky and happy dreams

Roox Cushion No:03

you to adjust the room's atmosphere

according to your preferred style.

Combining gray and red tones with sharp transitions, Roox Duvet Cover Set gives the feeling of a sporty look with the lines in its design.

#### What's Your Color?

STYLE AND PASSION IN

Roox Duvet Cover Set 160x220cm

Game rooms stand out not only for fun playtime but also as an expression of

**GAMING ROOMS** 

personal style and creativity.

Considering a minimal decoration; you can choose calmer and colorful patterns, or simpler patterns and solid colors to avoid a crowded and tiring atmosphere.

#### THE SOUND OF WAVES

Few things bring as much peace as the sound of waves crashing against the shore. The beach style aims to create a calm, relaxing, and natural atmosphere, drawing inspiration from the sea's depths, long sandy beaches, and the sun's natural colors.

Olana Filled Cushion 35x50cm

Muffy Blanket Indigo

#### **Calming** tones of the color spectrum

Almila Life brings together the calmest tones of white, blue and sarı, which stand out with their balancing effects, with the soothing warm pastel touches of colors. In addition to its notable look, it also adds a different atmosphere to your rooms with its fabric and print quality.

#### What's Your Color?

Considering a minimal decoration; you can choose calmer and colorful patterns, or simpler patterns and solid colors to avoid a crowded and tiring atmosphere.

Nox Pillow Case Ecru 2 Pcs 50x70cm

Nox Bedsheet Ecru 180x260cm

Nox Pillow Case Saffron 2 Pcs 50x70cm

Nox Bedsheet Saffron 180x260cm

# What's Your Color?

Noa Anthracite Carpet 120x180cm

The Glittering

Charm

of The House

When used correctly, lighting designs that have the power to reach the targeted effect in decoration are indispensable for a room no matter how it is decorated.

# **LIGHTINGS**

Marin Table Lamp

# TRIPLE THE LIGHT'S IMPACT!

You can increase the effect of the light in the space by effectively using the designs in which the white color is dominant in the decoration.