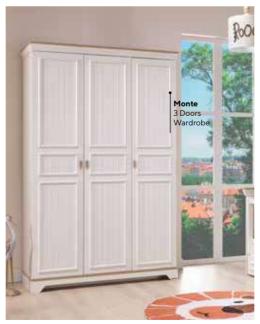

# MONTE

#PushYourLimitsAtOnce

### THE SERENITY OF COUNTRY STYLE

Country style brings tranquility and the warmth of nature to living spaces. Delicately patterned walls create an elegant and simple atmosphere, while cream-toned furniture supports this calmness. Combining nostalgic touches with modern comfort, this style transforms living spaces into peaceful homes.

The gentle tones of cream form the foundation of country style. Natural wooden furniture, pastel textiles, and floral details enrich this aesthetic. Country decoration emphasizes warmth and a friendly atmosphere while maintaining simplicity and naturalness. Cream-toned furniture balances with wall and accessory choices to create a spacious and pleasing aesthetic.

Monte Teen Room; 2 Doors Wardrobe; MM12723.U1 W:104,5cm D:54,4cm H:196cm, 3 Doors Wardrobe; MM1.27.03.U1 W:139,6cm D:54,3cm H:220cm, 4 Doors Wardrobe; MM1.27.63.U1 W:184,6cm D:54,3cm H:220cm, 5 Doors Wardrobe; MM1.27.53.U1 W:229,7cm D:54,3cm H:220cm, Bed Frame & Headboard (100x200cm); MM1.27.84.U1 W:116,4cm D:210,2cm H:115,8cm, Bed Frame & Headboard (120x200cm); MM1.27.89.U1 W:112,2cm D:208,9cm H:118cm, Bed Frame & Headboard (140x200cm); MM1.27.14.U1 W:156,4cm D:210,2cm H:115,8cm, Headboard (100cm); MM1.27.10.U1 W:116,4cm D:64,6cm D:66,6cm D:66,6