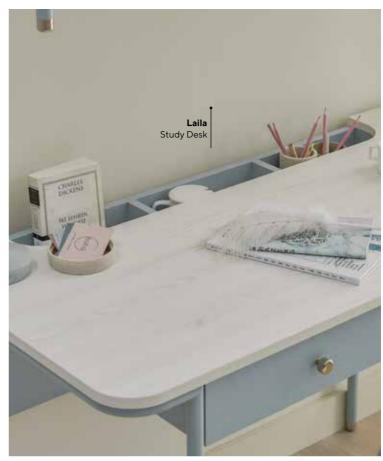

Laila Teen Room; Bed Frame & Headboard (100x200cm); MM1.41.84.U1 W:121cm D:215,8cm H:117cm, Bed Frame & Headboard (120x200cm); MM1.41.24.U1 W:136cm D:215,8cm H:117cm, Nightstand; MM1.41.06.U1 W:50cm D:43,8cm H:45,7cm, Study Desk; MM1.41.02.U1 W:121cm D:60,5cm H:78cm, Study Desk Top Unit; MM1.41.21.U1 W:120cm D:28,2cm H:51,8cm, Bookshelf; MM1.41.05.U1 W:90cm D:35cm H:772,7cm, Chiffonier; MM1.41.07.U1 W:90cm D:48,8cm H:93,2cm, Chiffonier Mirror; MM1.41.12.U1 W:85,8cm D:2,2cm H:60cm, Chest Of Drawers; MM1.41.27.U1 W:60cm D:45,3cm H:120,9cm, Wall Mirror; MM1.41.52.U1 W:45cm D:38,3cm H:164cm