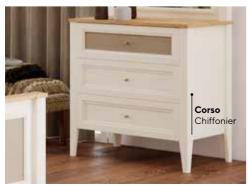

### CORSO

#AMinimalisiTouch

#### NATURALIST **SCANDINAVIAN**

The elegant simplicity of Scandinavian style combines with natural tones to create a bright and serene ambiance in living spaces. The purity of white, the tranquility of light gray tones, and nature-inspired wood textures are the cornerstones of Scandinavian design. These colors not only bring warmth and a modern look to the space but also promote a sense of inner calm. Minimalist lines and functional designs are essential details of the Scandinavian style. The warmth of natural textures paired with clean designs ensures both aesthetics and functionality. Blending simplicity and elegance, this style enhances the room's spaciousness while creating a delicate balance. Natural Scandinavian-style furniture, with its timeless modern designs, completes the décor beautifully.

Corso Kids Room; 3 Doors Wardrobe; MM1.40.03.U1 W:147,7cm D:53cm H:216,2cm, 3 Doors Wardrobe With Drawer; MM1.40.03.C1 W:147,7cm D:53cm H:216,2cm, 4 Doors Wardrobe; MM1.40.63.U1 W:192,5cm D:53cm H:216,2cm, Toddler Bed (90x200cm); MM1.40.18.U1 W:213,2cm D:98,7cm H:105,6cm, Pull-Out Bed (90x190cm); MM1.40.54. U1 W:195,2cm D:94cm H:17,5cm, Study Desk & Top Unit Large; MM1.40.22.L1 W:132,2cm D:66,7cm H:165cm, Study Desk & Top Unit Small; MM1.40.22.S1 W:132,2cm D:66,7cm H:122,4cm, Bookshelf; MM1.40.05.U1 W:73,9cm D:36,1cm H:180cm, Chiffonier; MM1.40.07.U1 W:91,2cm D:48,6cm H:86,7cm, Chiffonier Mirror; MM1.40.12.U1 W:89,8cm D:6,6cm H:78,3cm, Chest Of Drawers; MM1.40.27.U1 W:61,2cm D:48,6cm H:121,2cm