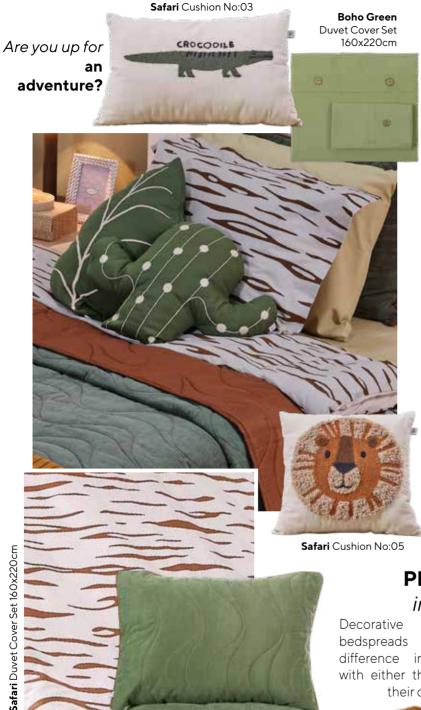

# MONTE

#UpForanAdventure?

#### A ZOO STORY

Country style brings the peace and comfort of nature into your living spaces with a timeless design. Elegant patterns on the walls create a simple and calming ambiance, while cream-toned furniture complements this serenity. This style merges modern comfort with nostalgic touches, transforming your home into cozy and serene living spaces.

The elegant texture of cream forms the foundation of country décor, enhanced by natural wooden furniture and pastel-toned textiles. Soft wall colors and accessory details accentuate the charm of cream furniture, providing a refreshing and harmonious look to the space. This timeless style appeals to those who appreciate simplicity and warmth.

### Apopulous life of your own

Can you say no to friends whom you will say good morning when you open your eyes, or to a room where you will feel like you have woken up in a different part of the world? We are determining your map now in this world where you will experience a new adventure each day.