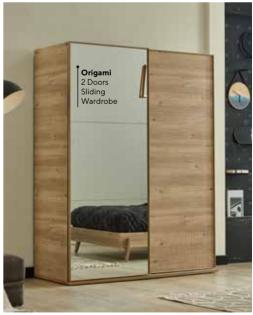

### ORIGAMI

#InTheMidstofLife

### THE ALLURE OF **SLEEP**

The natural warmth of oak wood creates a bedroom atmosphere that is both stylish and calming. From headboards to nightstands, wardrobes to flooring, the elegant texture of oak adds a natural charm to your room. Combining rustic touches with modern aesthetics, oak furnishings make your sleeping area more inviting and comfortable.

Oak stands out in décor for its durability and timeless design. Reflecting nature's most beautiful colors, oak brings a soothing effect to your room. Its simple and elegant appearance pairs with pastel-toned bedding, achieving a harmonious balance. This combination offers not just physical comfort but also a visually satisfying sleep experience.

Origami Teen Room; 3 Doors Wardrobe; MM1.10.03.U1 W:135cm D:54,5cm H:205cm, 4 Doors Wardrobe; MM1.10.63.U1 W:180,2cm D:54,5cm H:205cm, 2 Doors Sliding Wardrobe; MM1.10.43.U1 W:160cm D:69,1cm H:211cm, Bed Frame & Headboard (100x200cm); MM1.10.84.U1 W:113cm D:214,9cm H:106cm, Bed Frame & Headboard (120x200cm); MM1.10.24.U1 W:133cm D:214,9cm H:106cm, Bed Frame & Headboard Lite (120x200cm); MM1.10.24.L1 W:131cm D:214,1cm H:115cm, Headboard (100cm); MM1.10.10.U1 W:102,2cm D:10,4cm H:110cm, Headboard (120cm); MM1.10.30.U1 W:129,2cm D:10,4cm H:110cm, Nightstand; MM1.10.06.U1 W:55cm D:46cm H:38cm, Study Desk; MM1.10.02.U1 W:138cm D:66,1cm H:76cm, Study Desk Lite; MM1.10.02.L1 W:110cm D:65cm H:75,5cm, Study Desk Top Unit; MM1.10.01.U1 W:138cm D:26,8cm H:54,5cm, Bookshelf; MM1.10.05.U1 W:45cm D:31,8cm H:185cm, Chiffonier; MM1.10.07.U1 W:75cm D:52,5cm H:105,1cm, Chiffonier Mirror; MM1.10.12.U1 W:75cm D:3,7cm H:60cm,