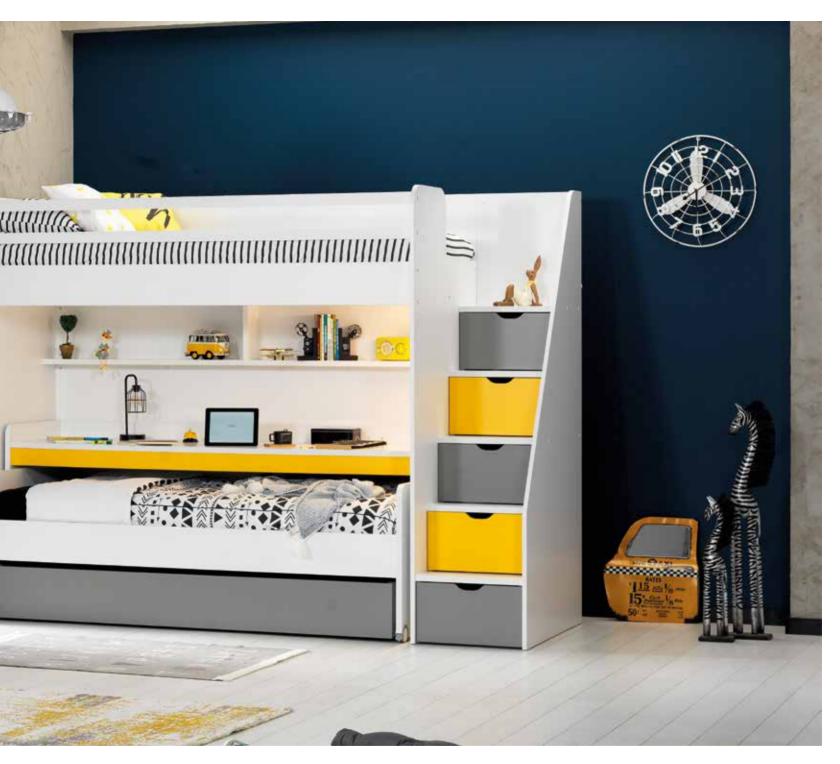

Neo Yellow Teen Room; Bunk Bed (90x200cm); MM1.32.11.U2 W:256,4cm D:100,8cm H:190,9cm, Bed Frame & Headboard (90x190cm); MM1.32.04.U0 W:98,8cm D:195,8cm H:65,7cm, Pull-Out Bed (80x180cm); MM1.32.44.U0 W:187,5cm D:85,6cm H:24,5cm, 1 Door Wardrobe; MM1.32.83.U0 W:49cm D:61,5cm H:204cm, 2 Doors Wardrobe; MM1.32.23.U0 W:98cm D:61,5cm H:140cm, Chiffonier; MM1.32.07.U0 W:98cm D:61,5cm H:65,9cm, Small Study Desk; MM1.32.02.U2 W:106,2cm D:60,8cm H:86cm, Large Study Desk; MM1.32.42.U2 W:204,3cm D:60,8cm H:86cm

Neo Gray Teen Room; Bunk Bed (90x200cm); MM1.32.11.U1 W:256,4cm D:100,8cm H:190,9cm, Bed Frame & Headboard (90x190cm); MM1.32.04.U0 W:98,8cm D:195,8cm H:65,7cm, Pull-Out Bed (80x180cm); MM1.32.44.U0 W:187,5cm D:85,6cm H:24,5cm, 1 Door Wardrobe; MM1.32.83.U0 W:49cm D:61,5cm H:204cm, 2 Doors Wardrobe; MM1.32.23.U0 W:98cm D:61,5cm H:140cm, Chiffonier; MM1.32.07.U0 W:98cm D:61,5cm H:65,9cm, Small Study Desk; MM1.32.02.U1 W:106,2cm D:60,8cm H:86cm, Large Study Desk; MM1.32.42.U1 W:204,3cm D:60,8cm H:86cm