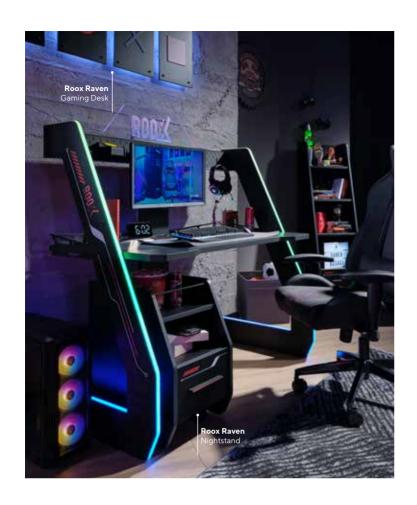

## ROOX RAVEN

#GamerGeneration

### **STYLE** AND PASSION IN GAMING ROOMS

Gaming rooms stand out not only for enjoyable gaming sessions but also as expressions of personal style and creativity. These living spaces allow gamers to immerse themselves in their virtual worlds while spending time in an aesthetic atmosphere.

Lighting plays a crucial role in defining the ambiance of gaming rooms. Color-changing LED lights and custom gaming lamps are ideal for adjusting the room's atmosphere to match personal preferences. These lighting elements not only enrich the gaming experience but also create the space with a dynamic and energetic vibe, turning gaming rooms into unique spaces where passion and aesthetic sense meet.

**Roox Raven Gamer Room;** 3 Doors Wardrobe; MM1.38.03.U1 W:136,2cm D:65,5cm H:141,3cm, Bed Frame & Headboard With Led (100x200cm); MM1.38.84.L1 W:113,4cm D:213,7cm H:125,6cm, Bed Frame & Headboard With Led (120x200cm); MM1.38.24.L1 W:133,4cm D:213,7cm H:125,6cm, Nightstand; MM1.38.06.U1 W:36,4cm D:50,8cm H:57,5cm, Gaming Desk; MM1.38.02.U1 W:129,4cm D:65,5cm H:141,3cm, Bookshelf; MM1.38.05.U1 W:47cm D:41,5cm H:144cm, Chiffonier; MM1.38.07.U1 W:76,4cm D:50,8cm H:90,5cm, Chiffonier Mirror; MM1.38.12.U1 W:76,4cm D:8cm H:80,3cm