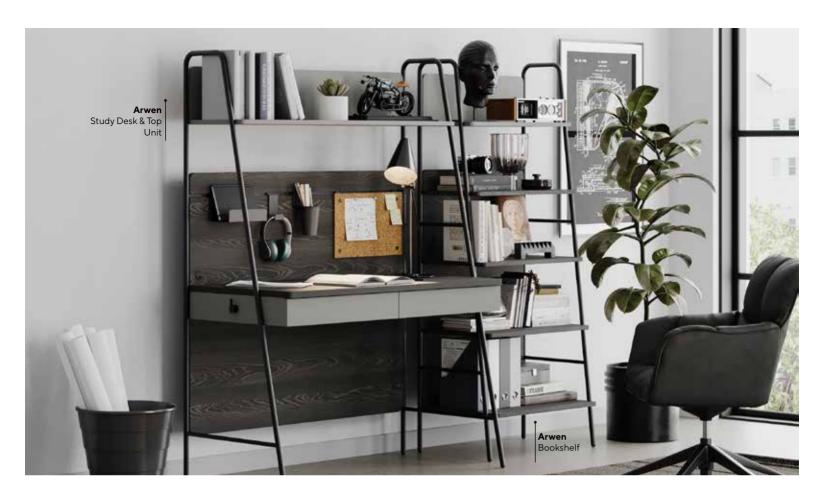

Arwen Teen Room; Bed Frame & Headboard (100x200cm); MM1.39.84.U1 W:110,2cm D:233,3cm H:119,2cm, Bed Frame & Headboard (120x200cm); MM1.39.24.U1 W:130,2cm D:233,3cm H:119,2cm, Nightstand; MM1.39.06.U1 W:50cm D:46,5cm H:61,5cm, Study Desk & Top Unit; MM1.39.22.U1 W:124,1cm D:60,1cm H:171cm, Bookshelf; MM1.39.05.U1 W:70cm D:45,5cm H:171cm, Chiffonier; MM1.39.07.U1 W:90cm D:48,8cm H:86,5cm, Chiffonier Mirror; MM1.39.12.U1 W:70cm D:4,5cm H:60cm, Chest Of Drawers; MM1.39.27. U1 W:60cm D:46,8cm H:114,3cm, Wall Mirror; MM1.39.52.U1 W:42,1cm D:43,3cm H:171cm,1Door Corner Wardrobe Cabinet; MM1.97.33.U3 W:83cm D:85cm H:213,5cm, 1Door Wardrobe Cabinet; MM1.97.83.U3 W:45cm D:55cm H:213,5cm, 2 Doors Wardrobe Cabinet; MM1.97.23.U3 W:90cm D:55cm H:213,5cm, 3 Doors Wardrobe Cabinet; MM1.97.03. U3 W:135cm D:55cm H:213,5cm, Chipboard Wardrobe Door 1 Pcs Lumiere; MM3.97.83.A3 W:44,7cm D:3,4cm H:207cm, Chipboard Wardrobe Door 2 Pcs Lumiere; MM3.97.23. A3 W:44,7cm D:3,4cm H:207cm, Chipboard Wardrobe Door 3 Pcs Lumiere; MM3.97.03.A3 W:44,7cm D:3,4cm H:207cm, Glass Wardrobe Door 1 Pcs Black; MM3.97.83.C2 W:44,7cm D:1,8cm H:207cm, Glass Wardrobe Door 2 Pcs Black; MM3.97.23.C2 W:44,7cm D:1,8cm H:207cm