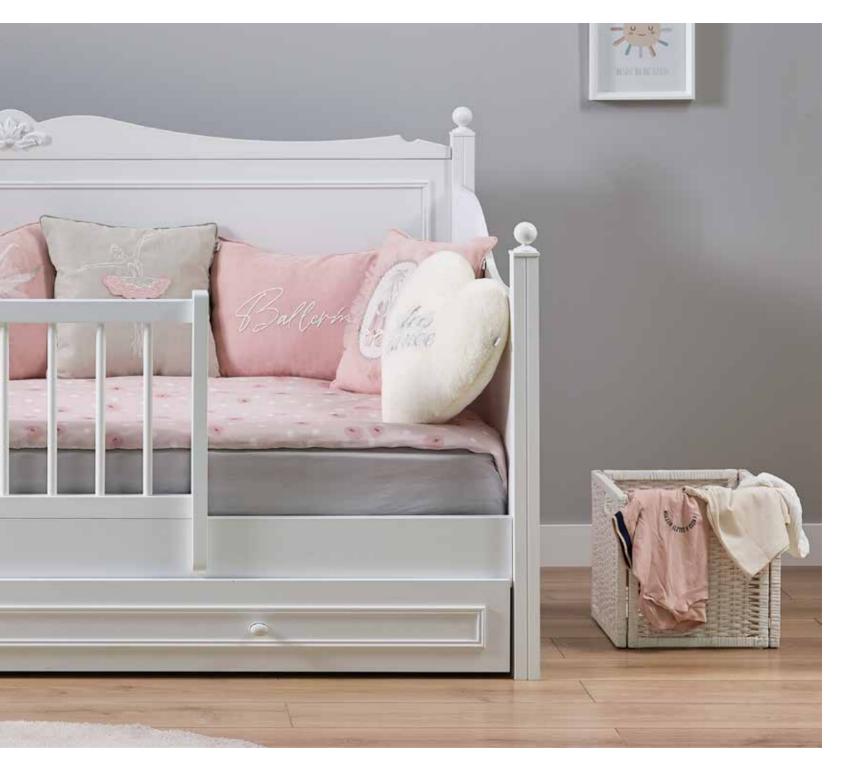

# THE CALMING SOUND OF WAVES

Few things evoke peace and serenity like the gentle sound of waves crashing on the shore. Inspired by nature's mesmerizing harmony, the coastal style aims to create a calm, relaxing, and natural atmosphere. This design concept offers a peaceful escape within living spaces, drawing inspiration from the ocean's depths, endless beaches, and the warm tones of the sun.

This style brings the essence of seaside living into your home, enriched with accessories inspired by the blue shades of the ocean and natural objects collected from the sea. Also, dim lighting and natural candles are often preferred to create a serene environment.

Sento Teen Room; 3 Doors Wardrobe; MM1.43.03.U1 W:145,8cm D:52,7cm H:208,5cm, 3 Doors Wardrobe With Drawer; MM1.43.03.C1 W:145,8cm D:52,7cm H:208,5cm, 4 Doors Wardrobe; MM1.43.63.U1 W:190,9cm D:52,7cm H:208,5cm, Bed Frame & Headboard (100x200cm); MM1.43.84.U1 W:115,4cm D:206,7cm H:116,3cm, Bed Frame & Headboard (100x200cm); MM1.43.84.U1 W:115,4cm D:206,7cm H:116,3cm, Bed Frame & Headboard (100x200cm); MM1.43.84.U1 W:115,4cm D:206,7cm H:116,3cm, Bed Frame & Headboard (100x200cm); MM1.43.84.U1 W:115,4cm D:206,7cm H:116,3cm, Bed Frame & Headboard (100x200cm); MM1.43.84.U1 W:115,4cm D:206,7cm H:116,3cm, Bed Frame & Headboard (100x200cm); MM1.43.84.U1 W:115,4cm D:206,7cm H:116,3cm, Bed Frame & Headboard (100x200cm); MM1.43.84.U1 W:115,4cm D:206,7cm H:116,3cm, Bed Frame & Headboard (100x200cm); MM1.43.84.U1 W:115,4cm D:206,7cm H:116,3cm, Bed Frame & Headboard (100x200cm); MM1.43.84.U1 W:115,4cm D:206,7cm H:116,3cm, Bed Frame & Headboard (100x200cm); MM1.43.84.U1 W:115,4cm D:206,7cm H:116,3cm, Bed Frame & Headboard (100x200cm); MM1.43.84.U1 W:115,4cm D:206,7cm H:116,3cm, Bed Frame & Headboard (100x200cm); MM1.43.84.U1 W:115,4cm D:206,7cm H:116,3cm, Bed Frame & Headboard (100x200cm); MM1.43.84.U1 W:115,4cm D:206,7cm H:116,3cm, Bed Frame & Headboard (100x200cm); MM1.43.84.U1 W:115,4cm D:206,7cm H:116,3cm, Bed Frame & Headboard (100x200cm); MM1.43.84.U1 W:115,4cm D:206,7cm H:116,3cm, Bed Frame & Headboard (100x200cm); MM1.43.84.U1 W:115,4cm D:206,7cm H:116,3cm, Bed Frame & Headboard (100x200cm); MM1.43.84.U1 W:115,4cm, Bed Frame & Headboard (100x200cm); MM1.43.U1 W:115,4cm, Bed Frame & Headboard (100x200cm); MM1.43.U1 W:115,4cm, Bed Frame & Headboa Headboard (120x200cm); MM1.43.24.U1 W:135,4cm D:206,7cm H:116,3cm, Pull-Out Bed (90x190cm); MM1.43.54.U1 W:197,4cm D:96,1cm H:25,5cm, Bedbase & Headboard (100x200cm); MM1.43.89.U1 W:115m D:206,9cm H:116,3cm, Nightstand; MM1.43.06.U1 W:48,8cm D:47,8cm H:52,9cm, Study Desk; MM1.43.02.U1 W:120cm D:65cm H:77,3cm, Wide Study Desk; MM1.43.02.W1 W:150cm D:65cm H:77,3cm, Study Desk Top Unit; MM1.43.21.U1 W:120cm D:26,1cm H:102,2cm, Wide Study Desk Top Unit; MM1.43.21.W1 W:150cm D:26,1cm H:102,2cm, Bookshelf; MM1.43.05.U1 W:50cm D:39,5cm H:179,5cm, Wide Bookshelf; MM1.43.05.K1 W:71cm D:39,5cm H:179,5cm, Chiffonier; MM1.43.07.U1 W:90,6cm D:48cm H:87,4cm, Chiffonier Mirror; MM1.43.12.U1 W:90,6cm D:60cm H:153,5cm, Chest Of Drawers; MM1.43.27.U1 W:60cm D:48cm H:110,5cm, Wide Chiffonier; MM1.43.47.U1 W:148,9cm D:48cm H:87,4cm