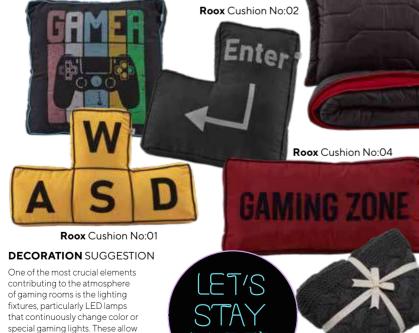

### **STYLE** AND PASSION IN GAMING ROOMS

Gaming rooms stand out not only for enjoyable gaming sessions but also as expressions of personal style and creativity. These living spaces allow gamers to immerse themselves in their virtual worlds while spending time in an aesthetic atmosphere.

Lighting plays a crucial role in defining the ambiance of gaming rooms. Color-changing LED lights and custom gaming lamps are ideal for adjusting the room's atmosphere to match personal preferences. These lighting elements not only enrich the gaming experience but also create the space with a dynamic and energetic vibe, turning gaming rooms into unique spaces where passion and aesthetic sense meet.

#### What's Your Color?

STYLE AND PASSION IN

Roox Duvet Cover Set 160x220cm

Game rooms stand out not only for fun playtime but also as an expression of

**GAMING ROOMS** 

personal style and creativity.

Considering a minimal decoration; you can choose calmer and colorful patterns, or simpler patterns and solid colors to avoid a crowded and tiring atmosphere.