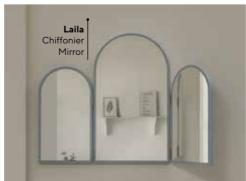

Laila Teen Room; Bed Frame & Headboard (100x200cm); MM1.41.84.U1 W:121cm D:215,8cm H:117cm, Bed Frame & Headboard (120x200cm); MM1.41.24.U1 W:136cm D:215,8cm H:117cm, Nightstand; MM1.41.06.U1 W:50cm D:43,8cm H:45,7cm, Study Desk; MM1.41.02.U1 W:121cm D:60,5cm H:78cm, Study Desk Top Unit; MM1.41.21.U1 W:120cm D:28,2cm H:51,8cm, Bookshelf; MM1.41.05.U1 W:90cm D:35cm H:772,7cm, Chiffonier; MM1.41.07.U1 W:90cm D:48,8cm H:93,2cm, Chiffonier Mirror; MM1.41.12.U1 W:85,8cm D:2,2cm H:60cm, Chest Of Drawers; MM1.41.27.U1 W:60cm D:45,3cm H:120,9cm, Wall Mirror; MM1.41.52.U1 W:45cm D:38,3cm H:164cm