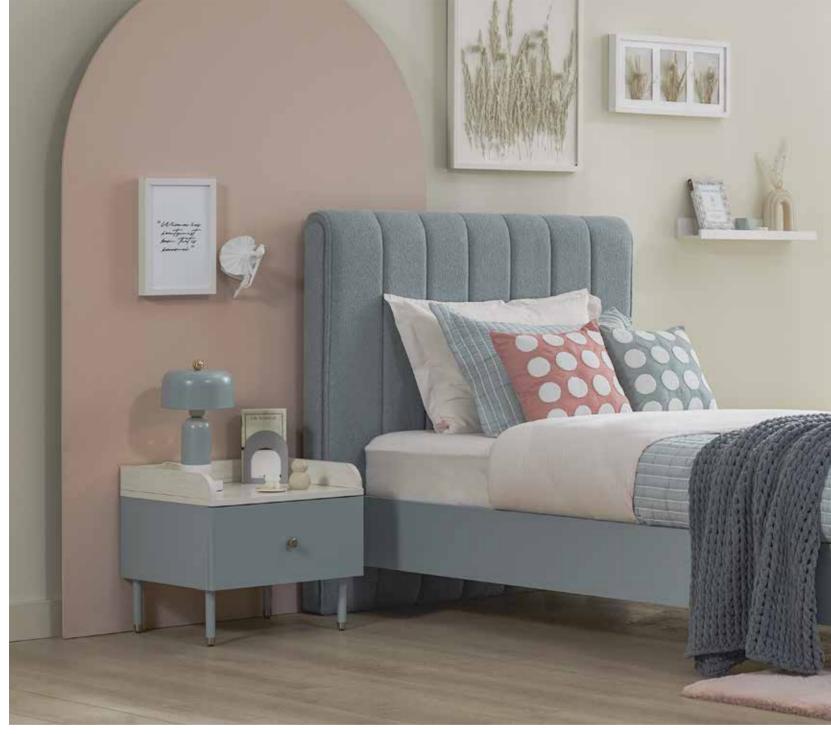

# LAILA

#SophisticatedBreezes

# THE CALMING TONES OF THE COLOR PALETTE

The peaceful tones of the color palette bring serenity and elegance to your living spaces. The purity of white, the freshness of aqua green, and the soft shades of pink come together to create a balanced and calming atmosphere. These colors are ideal for those looking for minimalist or romantic touches, while adding a peaceful aesthetic to interiors.

The warm pastel tones of these colors bring the calming effect of nature. White reflects light, creating a sense of comfort and openness, while aqua green invites the fresh energy of nature into your home. Pink tones, on the other hand, bring a tender and cozy touch, enhancing the welcoming feel of any space.

Laila Teen Room; Bed Frame & Headboard (100x200cm); MM1.41.84.U1 W:121cm D:215,8cm H:117cm, Bed Frame & Headboard (120x200cm); MM1.41.24.U1 W:136cm D:215,8cm H:117cm, Nightstand; MM1.41.06.U1 W:50cm D:43,8cm H:45,7cm, Study Desk; MM1.41.02.U1 W:121cm D:60,5cm H:78cm, Study Desk Top Unit; MM1.41.21.U1 W:120cm D:28,2cm H:51,8cm, Bookshelf; MM1.41.05.U1 W:90cm D:35cm H:772,7cm, Chiffonier; MM1.41.07.U1 W:90cm D:48,8cm H:93,2cm, Chiffonier Mirror; MM1.41.12.U1 W:85,8cm D:2,2cm H:60cm, Chest Of Drawers; MM1.41.27.U1 W:60cm D:45,3cm H:120,9cm, Wall Mirror; MM1.41.52.U1 W:45cm D:38,3cm H:164cm