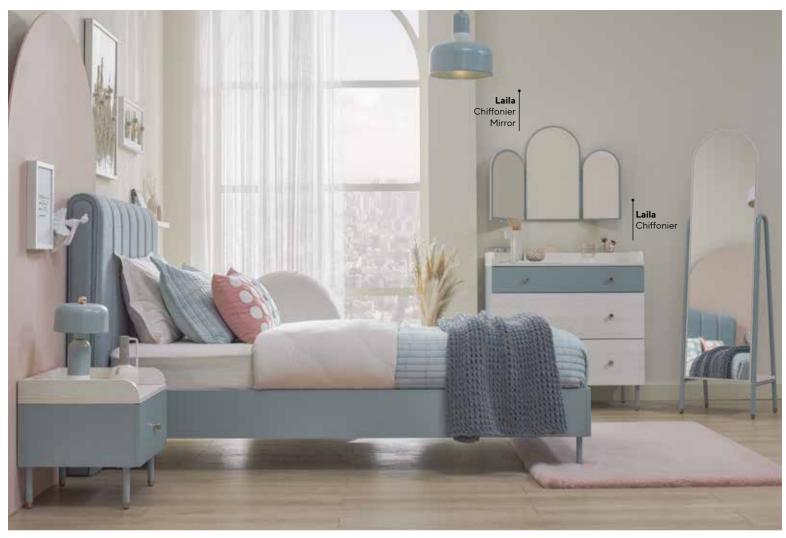

# LAILA

#SophisticatedBreezes

# THE CALMING TONES OF THE COLOR PALETTE

The peaceful tones of the color palette bring serenity and elegance to your living spaces. The purity of white, the freshness of aqua green, and the soft shades of pink come together to create a balanced and calming atmosphere. These colors are ideal for those looking for minimalist or romantic touches, while adding a peaceful aesthetic to interiors.

The warm pastel tones of these colors bring the calming effect of nature. White reflects light, creating a sense of comfort and openness, while aqua green invites the fresh energy of nature into your home. Pink tones, on the other hand, bring a tender and cozy touch, enhancing the welcoming feel of any space.

Laila Teen Room; Bed Frame & Headboard (100x200cm); MM1.41.84.U1 W:121cm D:215,8cm H:117cm, Bed Frame & Headboard (120x200cm); MM1.41.24.U1 W:136cm D:215,8cm H:117cm, Nightstand; MM1.41.06.U1 W:50cm D:43,8cm H:45,7cm, Study Desk; MM1.41.02.U1 W:121cm D:60,5cm H:78cm, Study Desk Top Unit; MM1.41.21.U1 W:120cm D:28,2cm H:51,8cm, Bookshelf; MM1.41.05.U1 W:90cm D:35cm H:772,7cm, Chiffonier; MM1.41.07.U1 W:90cm D:48,8cm H:93,2cm, Chiffonier Mirror; MM1.41.12.U1 W:85,8cm D:2,2cm H:60cm, Chest Of Drawers; MM1.41.27.U1 W:60cm D:45,3cm H:120,9cm, Wall Mirror; MM1.41.52.U1 W:45cm D:38,3cm H:164cm