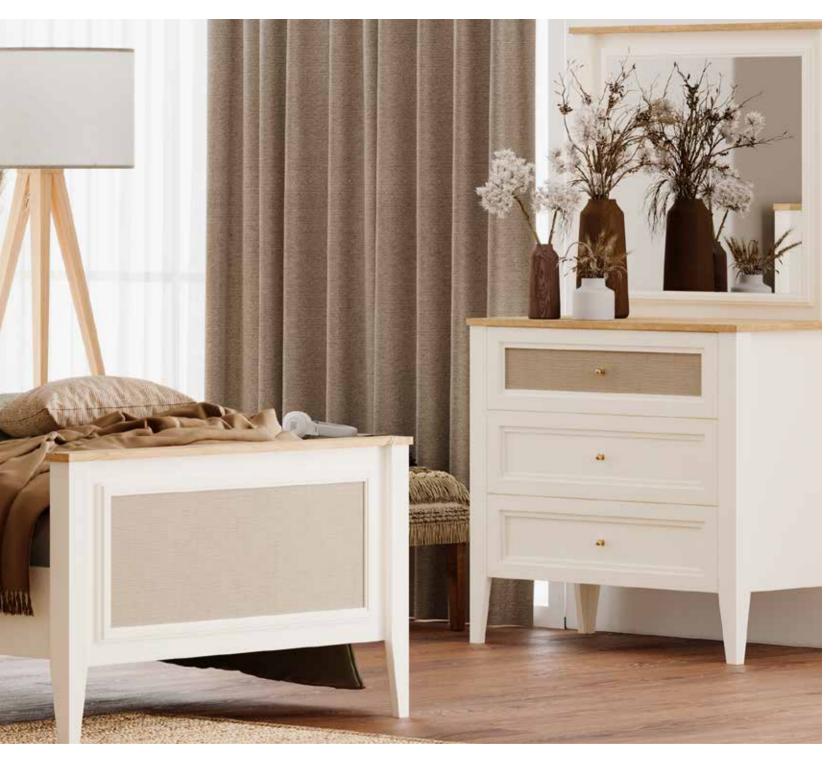

# CORSO

#YourBohemianRoom

# A FRESH PERSPECTIVE WITH BOHEMIAN STYLE

The fascinating simplicity of nature and the free spirit of Bohemian style bring a refreshing vibe to your living spaces. Perfect for those who embrace a lifestyle centered around simplicity and comfort, bohemian décor incorporates natural textures, soft tones, and handcrafted details to create a warm and intimate ambiance. Particularly, shades of cream convey serenity and peace, adding an elegant balance to the rooms.

Bohemian style offers a harmonious blend of modern simplicity with nostalgic touches. Furniture made from natural materials, woven rugs, and ethnic-patterned cushions are essential elements of this aesthetic.

Corso Teen Room; 3 Doors Wardrobe; MM1.40.03.U1 W:147,7cm D:53cm H:216,2cm, 4 Doors Wardrobe; MM1.40.63.U1 W:192,5cm D:53cm H:216,2cm, 4 Doors Wardrobe; MM1.40.63.U1 W:192,5cm D:53cm H:216,2cm, Bed Frame & Headboard (100x200cm); MM1.40.84.U1 W:119cm D:209,3cm H:116,3cm, Bed Frame & Headboard (120x200cm); MM1.40.24.U1 W:139cm D:209,3cm H:116,3cm, Nightstand; MM1.40.06.U1 W:56,2cm D:48,6cm H:54,4cm, Study Desk & Top Unit Large; MM1.40.22.L1 W:132,2cm D:66,7cm H:165cm, Study Desk & Top Unit Small; MM1.40.22.S1 W:132,2cm D:66,7cm H:122,4cm, Bookshelf; MM1.40.05.U1 W:73,9cm D:36,1cm H:180cm, Chiffonier; MM1.40.07. U1 W:91,2cm D:48,6cm H:86,7cm, Chiffonier Mirror; MM1.40.12.U1 W:89,8cm D:6,6cm H:78,3cm, Chest Of Drawers; MM1.40.27.U1 W:61,2cm D:48,6cm H:121,2cm