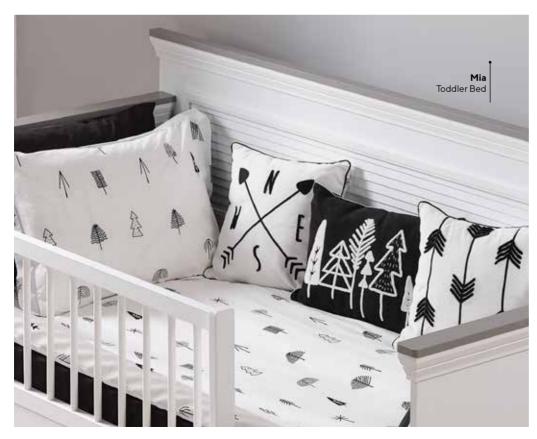

# MIA

#Isn'tItWorthIt?

### **NOSTALGIC** BREEZES

Nostalgic shutters bring the warmth of the past into kids' rooms with a modern twist, highlighted by shades of gray and mint. This unique color palette creates a peaceful atmosphere while offering timeless elegance with a nostalgic touch.

The soft transitions of gray and mint tones provide a fresh look, making the room appear brighter and more spacious. The classic design of the shutters, combined with simple furniture and pastel colors, completes the modern elegance.

Mia Kids Room; 2 Doors Wardrobe; MM1.34.23.U1 W:104,5cm D:55cm H:196,2cm,3 Doors Wardrobe; MM1.34.03.U1 W:140,6cm D:55cm H:209,2cm, Toddler Bed (90x200cm); MM1.34.18.U1 W:216,6cm D:101,1cm H:105,6cm, Safety Fence White (138,5x57cm); MM3.99.18.K1 W:138,5cm D:6,8cm H:56,7cm, Mosquito Net Hanger Pipe Type (3); MM3.99.08.A1 W:10cm DIAMETER D:57,9cm, Chiffonier; MM1.34.07.U1 W:94,5cm D:55cm H:99,7cm, Chiffonier Top Unit; MM1.34.32.U1 W:94,5cm D:23cm H:22,5cm, Comfy Resting Couch; TM07.02.01.01, Comfy Pouffe; TM07.03.02.01