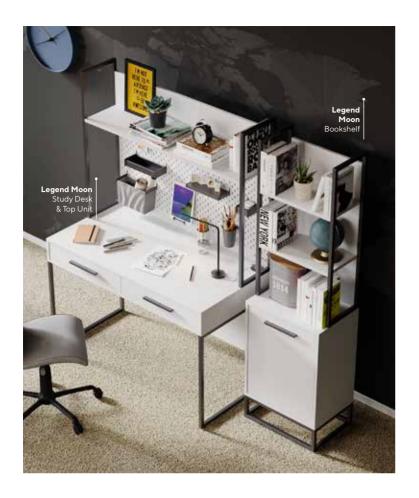

### LEGEND MOON

**#YourFutureInUniverse** 

### THE POWER OF WHITE AND METAL

White wood and anthracite metal tones bring timeless elegance and modernity to the rooms. The light, natural texture of white wood adds warmth to spaces, while the strong, industrial style of anthracite metal balances this warmth with a refined modern edge. This combination creates a minimalist elegance that complements any style, offering a sophisticated atmosphere.

At the intersection of styles, this combination becomes an essential element of contemporary design. The powerful style of anthracite metal combined with the simplicity of white wood highlights the best of industrial modern décor, achieving a perfect balance of style and aesthetics.

Legend Moon Teen Room; Bed Frame & Headboard (100x200cm); MM1.36.84.U1 W:111cm D:219,5cm H:126,5cm, Bed Frame & Headboard (120x200cm); MM1.36.24.U1 W:131cm D:219,5cm H:126,5cm, Bed Frame & Headboard (100cm); MM1.36.10.U1 W:104cm D:15cm H:126cm, Headboard (120cm); MM1.36.30.U1 W:124cm D:15cm H:126cm, Nightstand; MM1.36.06.U1 W:45cm D:47,1cm H:45cm, Study Desk & Top Unit; MM1.36.22.U1 W:120cm D:60cm H:172cm, Bookshelf; MM1.36.05.U1 W:50cm D:36,8cm H:172cm, Chiffonier; MM1.36.07.U1 W:92cm D:47,1cm H:87cm, Chiffonier Mirror; MM1.36.12.U1 W:92cm D:5cm H:80cm, Chest Of Drawers; MM1.36.27.U1 W:60cm D:47,1cm H:117,3cm, 1 Door Corner Wardrobe Cabinet; MM1.97.33.U1 W:83cm D:85cm H:213,5cm, 1 Door Wardrobe Cabinet; MM1.97.83.U1 W:45cm D:55cm H:213,5cm, 2 Doors Wardrobe Cabinet; MM1.97.23.U1 W:90cm D:55cm H:213,5cm, 3 Doors Wardrobe Cabinet; MM1.97.33.U1 W:35cm D:55cm H:213,5cm, Chipboard Wardrobe Door 1 Pcs White; MM3.97.83.L1 W:44,7cm D:3,4cm H:207cm, Chipboard Wardrobe Door 2 Pcs White; MM3.97.03.L1 W:44,7cm D:3,4cm H:207cm, Glass Wardrobe Door 1 Pcs Anthracite; MM3.97.83.C1 W:44,7cm D:1,8cm H:207cm, Glass Wardrobe Door 2 Pcs Anthracite; MM3.97.23.C1 W:44,7cm D:1,8cm H:207cm