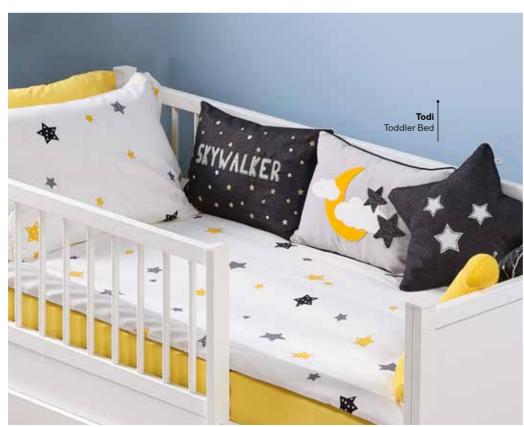

## **TODi**

#YourSteptoTheFuture

### A SYMBOL OF HARMONY

The pure elegance of white and the modern allure of gray come together to offer a unique harmony in kids' room decor. The combination of these two neutral tones adds calmness and a sense of spaciousness to the room, creating a peaceful and inviting atmosphere. The lightness of white and the sophisticated stance of gray form the perfect foundation for a refined and well-balanced design.

This harmonious pairing is an excellent choice for those seeking both aesthetic appeal and functionality in kids' rooms. With its simple and timeless design, the white and gray furniture set prioritizes your child's comfort while giving the room a bright and welcoming feel.

Todi Kids Room; Mia 2 Doors Wardrobe; MM1.34.23.U1 W:104,5cm D:55cm H:196,2cm, Mia 3 Doors Wardrobe; MM1.34.03.U1 W:140,6cm D:55cm H:209,2cm, Toddler Bed (90x200cm); MM1.31.18.U1 W:212cm D:100,5cm H:86cm, Toddler Bed Tent Conversion Set; MM3.31.18.C1 W:212cm D:100,5cm H:191cm, Safety Fence White (138,5x57cm); MM3.99.18.K1 W:138,5cm D:6,8cm H:56,7cm, Mosquito Net Hanger Pipe Type (3); MM3.99.08.A1 W:10cm DIAMETER D:57,9cm