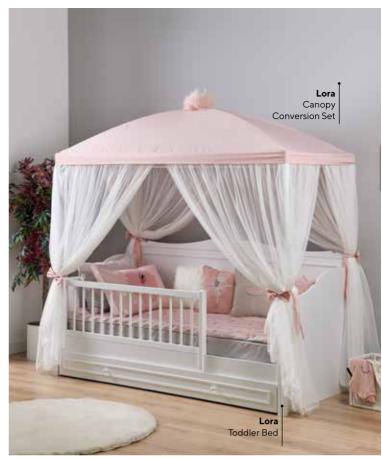

Lora Kids Room; 4 Doors Wardrobe; MM1.33.63.U1 W:188,5cm D:56,3cm H:225cm, Toddler Bed (90x200cm); MM1.33.18.U1 W:212cm D:101cm H:110cm, Toddler Bed Frame & Headboard Canopy Conversion Set; MM3.99.18.S1 W:212cm D:103cm H:209cm, Safety Fence White (138,5x57cm); MM3.99.18.K1 W:138,5cm D:6,8cm H:56,7cm, Mosquito Net Hanger Box Type; MM3.99.08.B1 W:124,6cm D:70cm H:101,2cm, Study Desk; MM1.33.02.U1 W:115cm D:62cm H:78cm, Study Desk Top Unit; MM1.33.21.U1 W:121,5cm D:30,3cm H:98,2cm, Bookshelf; MM1.33.05.U1 W:53,5cm D:36,8cm H:185,5cm, Chiffonier; MM1.33.07.U1 W:91,8cm D:45,8cm H:91,7cm, Chiffonier Mirror; MM1.33.12.U1 W:98,3cm D:8,1cm H:90,3cm, Chiffonier Top Unit; MM1.33.32.U1 W:91,8cm D:19,6cm H:39,1cm