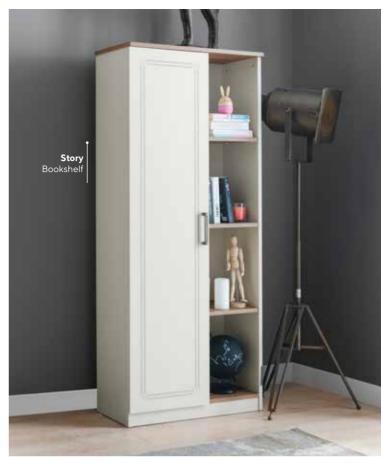

### STORY

#ANewStory

### TIMELESS RUSTIC CHARM

Rustic style reflects the energy of nature in living spaces through a timeless decoration perspective. For teens' rooms, green tones, warm oranges, and saffron tones add warmth and vibrancy, while their harmony creates a calm and serene atmosphere. Rustic décor is an ideal choice for those looking for a natural and sophisticated look.

Wood textures complement rustic details, adding a unique elegance to the space. Natural wood surfaces in furniture emphasize the rustic essence of the room, while contrasting tones in the color palette add depth to the décor. Textiles in saffron shades and walls reflecting the natural beauty of green transform teens' rooms into an aesthetic and functional design.

**Story Teen Room**; 3 Doors Wardrobe; MM1.37.03.U1 W:136cm D:54,8cm H:208,3cm, 4 Doors Wardrobe; MM1.37.63.U1 W:181cm D:54,8cm H:208,3cm, Bed Frame & Headboard (100x200cm); MM1.37.84.U1 W:108,6cm D:205,6cm H:115,8cm, Bed Frame & Headboard (120x200cm); MM1.37.24.U1 W:128,6cm D:205,6cm H:115,8cm, Bedbase Frame & Headboard (100x200cm); MM1.37.89.U1 W:108,6cm D:205,6cm H:115,8cm, Nightstand; MM1.37.06.U1 W:44cm D:46,8cm H:46cm, Study Desk; MM1.37.02.U1 W:117cm D:55cm H:75,5cm, Study Desk Top Unit; MM1.37.21.B1 W:116,6cm D:26,5cm H:89,5cm, Bookshelf; MM1.37.05.U1 W:69cm D:36,8cm H:165cm, Chiffonier; MM1.37.07.U1 W:77cm D:46,8cm H:80,4cm, Chiffonier Mirror; MM1.37.12.U1 W:76cm D:6cm H:71,8cm