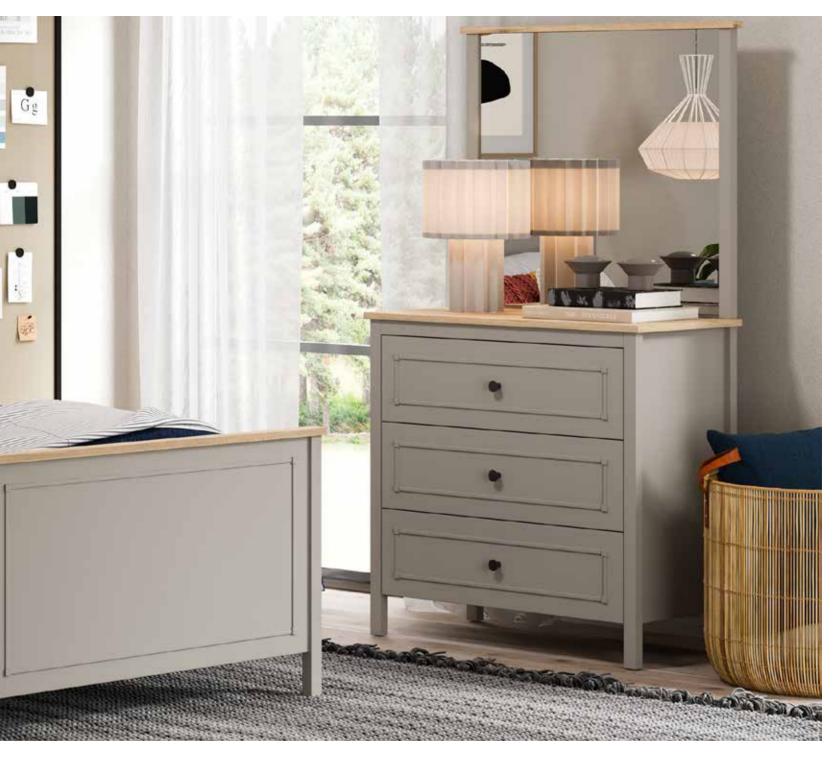

# SENTO

#TimelessAesthetics

Sento Teen Room; 3 Doors Wardrobe; MM1.43.03.U1 W:145,8cm D:52,7cm H:208,5cm, 3 Doors Wardrobe With Drawer; MM1.43.03.C1 W:145,8cm D:52,7cm H:208,5cm, 4 Doors Wardrobe; MM1.43.63.U1 W:190,9cm D:52,7cm H:208,5cm, Bed Frame & Headboard (100x200cm); MM1.43.84.U1 W:115,4cm D:206,7cm H:116,3cm, Bed Frame & Headboard (100x200cm); MM1.43.84.U1 W:115,4cm D:206,7cm H:116,3cm, Bed Frame & Headboard (100x200cm); MM1.43.84.U1 W:115,4cm D:206,7cm H:116,3cm, Bed Frame & Headboard (100x200cm); MM1.43.84.U1 W:115,4cm D:206,7cm H:116,3cm, Bed Frame & Headboard (100x200cm); MM1.43.84.U1 W:115,4cm D:206,7cm H:116,3cm, Bed Frame & Headboard (100x200cm); MM1.43.84.U1 W:115,4cm D:206,7cm H:116,3cm, Bed Frame & Headboard (100x200cm); MM1.43.84.U1 W:115,4cm D:206,7cm H:116,3cm, Bed Frame & Headboard (100x200cm); MM1.43.84.U1 W:115,4cm D:206,7cm H:116,3cm, Bed Frame & Headboard (100x200cm); MM1.43.84.U1 W:115,4cm D:206,7cm H:116,3cm, Bed Frame & Headboard (100x200cm); MM1.43.84.U1 W:115,4cm D:206,7cm H:116,3cm, Bed Frame & Headboard (100x200cm); MM1.43.84.U1 W:115,4cm D:206,7cm H:116,3cm, Bed Frame & Headboard (100x200cm); MM1.43.84.U1 W:115,4cm D:206,7cm H:116,3cm, Bed Frame & Headboard (100x200cm); MM1.43.84.U1 W:115,4cm D:206,7cm H:116,3cm, Bed Frame & Headboard (100x200cm); MM1.43.84.U1 W:115,4cm D:206,7cm H:116,3cm, Bed Frame & Headboard (100x200cm); MM1.43.84.U1 W:115,4cm D:206,7cm H:116,3cm, Bed Frame & Headboard (100x200cm); MM1.43.84.U1 W:115,4cm D:206,7cm H:116,3cm, Bed Frame & Headboard (100x200cm); MM1.43.84.U1 W:115,4cm, Bed Frame & Headboard (100x200cm); MM1.43.U1 W:115,4cm, Bed Frame & Headboard (100x200cm); MM1.43.U1 W:115,4cm, Bed Frame & Headboa Headboard (120x200cm); MM1.43.24.U1 W:135,4cm D:206,7cm H:116,3cm, Pull-Out Bed (90x190cm); MM1.43.54.U1 W:197,4cm D:96,1cm H:25,5cm, Bedbase & Headboard (100x200cm); MM1.43.89.U1 W:115m D:206,9cm H:116,3cm, Nightstand; MM1.43.06.U1 W:48,8cm D:47,8cm H:52,9cm, Study Desk; MM1.43.02.U1 W:120cm D:65cm H:77,3cm, Wide Study Desk; MM1.43.02.W1 W:150cm D:65cm H:77,3cm, Study Desk Top Unit; MM1.43.21.U1 W:120cm D:26,1cm H:102,2cm, Wide Study Desk Top Unit; MM1.43.21.W1 W:150cm D:26,1cm H:102,2cm, Bookshelf; MM1.43.05.U1 W:50cm D:39,5cm H:179,5cm, Wide Bookshelf; MM1.43.05.K1 W:71cm D:39,5cm H:179,5cm, Chiffonier; MM1.43.07.U1 W:90,6cm D:48cm H:87,4cm, Chiffonier Mirror; MM1.43.12.U1 W:90,6cm D:60cm H:153,5cm, Chest Of Drawers; MM1.43.27.U1 W:60cm D:48cm H:110,5cm, Wide Chiffonier; MM1.43.47.U1 W:148,9cm D:48cm H:87,4cm