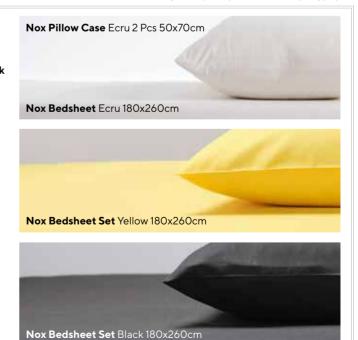

What's Your Color?

Nox Pillow Case Ecru 2 Pcs 50x70cm

**Vibes** 

Nox Bedsheet Ecru 180x260cm Nox Pillow Case Anthracite 2 Pcs 50x70cm Nox Bedsheet Anthracite 180x260cm

Considering a minimal decoration; you can choose calmer and colorful patterns, or simpler patterns and solid colors to avoid a crowded and tiring atmosphere.

#### What's Your Color?

Considering a minimal decoration; you can choose calmer and colorful patterns, or simpler patterns and solid colors to avoid a crowded and tiring atmosphere.

Nox Bedsheet Set Black 180x260cm