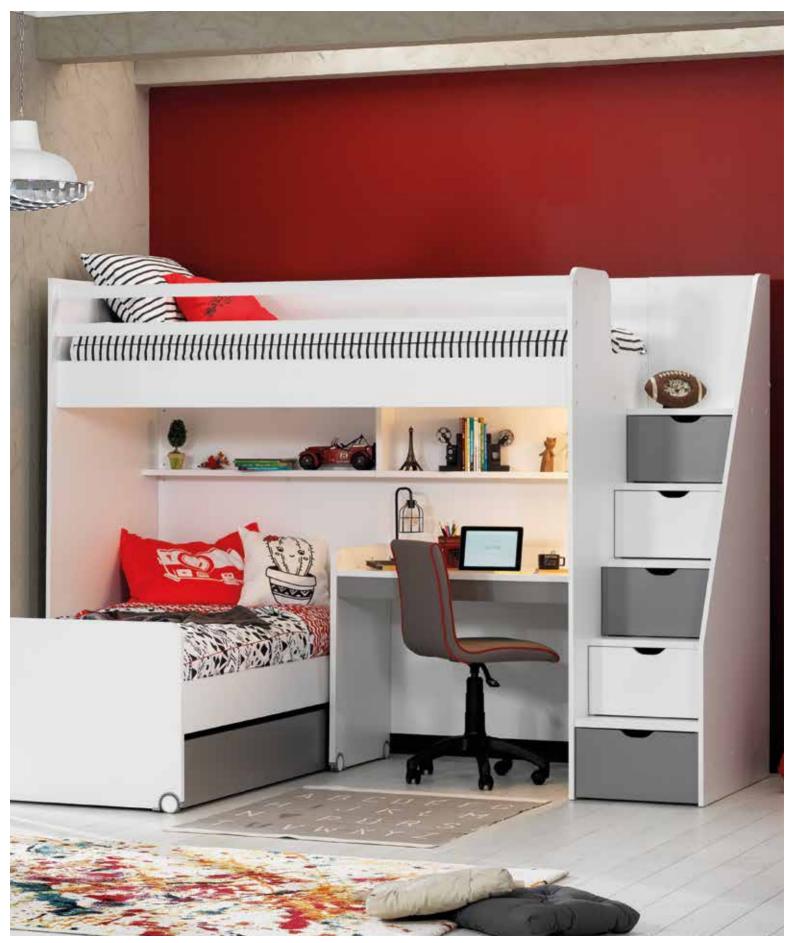

New Options Teen Room; Bunk Bed (90x200cm); MM1.28.11.U1 W:256,4cm D:100,8cm H:190,9cm, Bed Frame & Headboard (90x200cm); MM1.28.64.U1 W:98cm D:205,6cm H:99,5cm, Pull-Out Bed (90x190cm); MM1.99.54.U2 W:95,6cm D:200cm H:24,5cm, Study Desk; MM1.28.02.U1 W:103,9cm D:60cm H:73,5cm