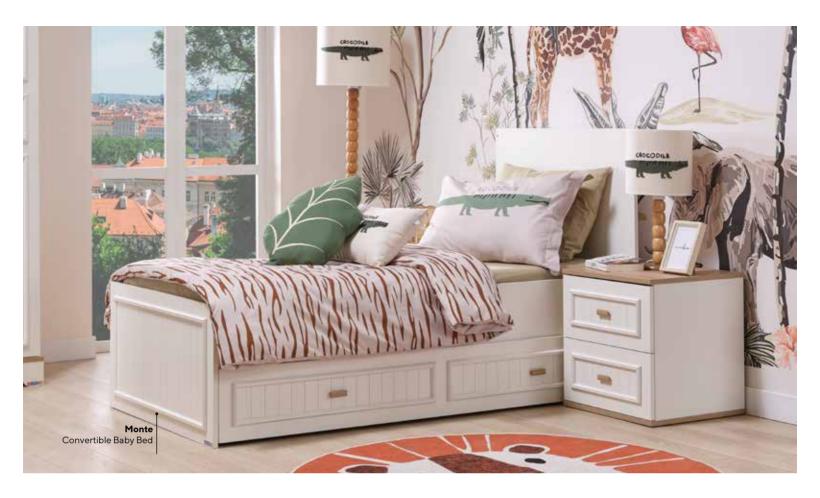

Sento Baby Room; 2 Doors Wardrobe; MM1.43.23.U1 W:106,5cm D:54,3cm H:197cm, 3 Doors Wardrobe; MM1.43.03.U1 W:145,8cm D:52,7cm H:208,5cm, 3 Doors Wardrobe With Drawer; MM1.43.03.C1 W:145,8cm D:52,7cm H:208,5cm, 4 Doors Wardrobe; MM1.43.63.U1 W:190,9cm D:52,7cm H:208,5cm, Convertible Baby Bed (80x180cm); MM1.43.48.U1 W:185,2cm D:95,2cm H:107,5cm, Pull-Out Bed (80x175cm); MM1.43.44.U1 W:180cm D:86,2cm H:26,5cm, Crib (60x120cm); MM1.43.08.S1 W:126,9cm D:68,9cm H:89cm, Crib (70x140cm); MM1.43.08. L1 W:147,3cm D:77,9cm H:96,2cm, Crib Safety Fence (30x70cm); MM3.43.17.U1 W:70,5cm D:1,8cm H:30cm, Chiffonier; MM1.43.07.U1 W:90,6cm D:48cm H:87,4cm, Chiffonier Mirror; MM1.43.12.U1 W:90,6cm D:60cm H:153,5cm, Chest Of Drawers; MM1.43.27.U1 W:60cm D:48cm H:110,5cm, Wide Chiffonier; MM1.43.47.U1 W:148,9cm D:48cm H:87,4cm