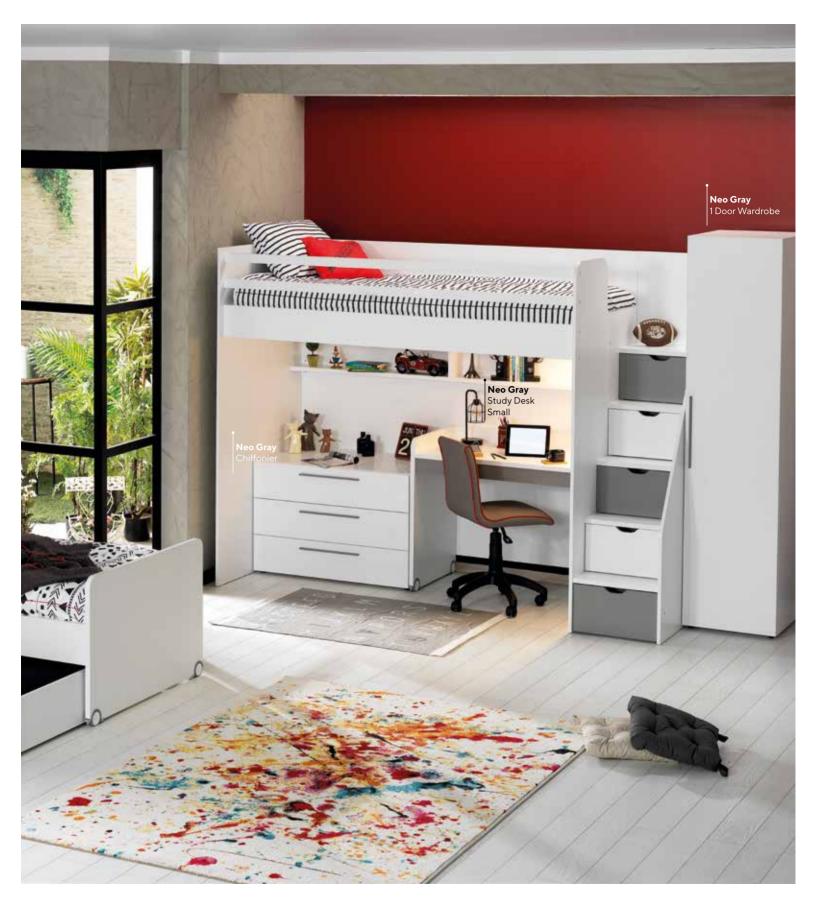

### NEO GRAY

#EverythingsNexttoYou

#### **STYLE** MEETS COMFORT

In room decoration, functionality and practicality are just as important as color selection. Combining blue, red, and black tones, these functional bunk beds achieve a perfect balance between aesthetics and usability. The harmony of these colors energizes every room, while the functional designs help maintain order.

The power of color is evident in these designs. Vibrant shades like blue and red add liveliness and motion, while black's elegant touch completes every detail stylishly. This color combination adapts seamlessly to youth rooms and modern living spaces alike.

Neo Gray Teen Room; Bunk Bed (90x200cm); MM1.32.11.U1 W:256,4cm D:100,8cm H:190,9cm, Bed Frame & Headboard (90x190cm); MM1.32.04.U0 W:98,8cm D:195,8cm H:65,7cm, Pull-Out Bed (80x180cm); MM1.32.44.U0 W:187,5cm D:85,6cm H:24,5cm, 1 Door Wardrobe; MM1.32.83.U0 W:49cm D:61,5cm H:204cm, 2 Doors Wardrobe; MM1.32.23.U0 W:98cm D:61,5cm H:140cm, Chiffonier; MM1.32.07.U0 W:98cm D:61,5cm H:65,9cm, Small Study Desk; MM1.32.02.U1 W:106,2cm D:60,8cm H:86cm, Large Study Desk; MM1.32.42.U1 W:204,3cm D:60,8cm H:86cm