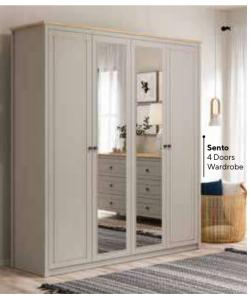

Sento Teen Room; 3 Doors Wardrobe; MM1.43.03.U1 W:145,8cm D:52,7cm H:208,5cm, 3 Doors Wardrobe With Drawer; MM1.43.03.C1 W:145,8cm D:52,7cm H:208,5cm, 4 Doors Wardrobe; MM1.43.63.U1 W:190,9cm D:52,7cm H:208,5cm, Bed Frame & Headboard (100x200cm); MM1.43.84.U1 W:115,4cm D:206,7cm H:116,3cm, Bed Frame & Headboard (100x200cm); MM1.43.84.U1 W:115,4cm D:206,7cm H:116,3cm, Bed Frame & Headboard (100x200cm); MM1.43.84.U1 W:115,4cm D:206,7cm H:116,3cm, Bed Frame & Headboard (100x200cm); MM1.43.84.U1 W:115,4cm D:206,7cm H:116,3cm, Bed Frame & Headboard (100x200cm); MM1.43.84.U1 W:115,4cm D:206,7cm H:116,3cm, Bed Frame & Headboard (100x200cm); MM1.43.84.U1 W:115,4cm D:206,7cm H:116,3cm, Bed Frame & Headboard (100x200cm); MM1.43.84.U1 W:115,4cm D:206,7cm H:116,3cm, Bed Frame & Headboard (100x200cm); MM1.43.84.U1 W:115,4cm D:206,7cm H:116,3cm, Bed Frame & Headboard (100x200cm); MM1.43.84.U1 W:115,4cm D:206,7cm H:116,3cm, Bed Frame & Headboard (100x200cm); MM1.43.84.U1 W:115,4cm D:206,7cm H:116,3cm, Bed Frame & Headboard (100x200cm); MM1.43.84.U1 W:115,4cm D:206,7cm H:116,3cm, Bed Frame & Headboard (100x200cm); MM1.43.84.U1 W:115,4cm D:206,7cm H:116,3cm, Bed Frame & Headboard (100x200cm); MM1.43.84.U1 W:115,4cm D:206,7cm H:116,3cm, Bed Frame & Headboard (100x200cm); MM1.43.84.U1 W:115,4cm D:206,7cm H:116,3cm, Bed Frame & Headboard (100x200cm); MM1.43.84.U1 W:115,4cm D:206,7cm H:116,3cm, Bed Frame & Headboard (100x200cm); MM1.43.84.U1 W:115,4cm D:206,7cm H:116,3cm, Bed Frame & Headboard (100x200cm); MM1.43.84.U1 W:115,4cm, Bed Frame & Headboard (100x200cm); MM1.43.U1 W:115,4cm, Bed Frame & Headboard (100x200cm); MM1.43.U1 W:115,4cm, Bed Frame & Headboa Headboard (120x200cm); MM1.43.24.U1 W:135,4cm D:206,7cm H:116,3cm, Pull-Out Bed (90x190cm); MM1.43.54.U1 W:197,4cm D:96,1cm H:25,5cm, Bedbase & Headboard (100x200cm); MM1.43.89.U1 W:115m D:206,9cm H:116,3cm, Nightstand; MM1.43.06.U1 W:48,8cm D:47,8cm H:52,9cm, Study Desk; MM1.43.02.U1 W:120cm D:65cm H:77,3cm, Wide Study Desk; MM1.43.02.W1 W:150cm D:65cm H:77,3cm, Study Desk Top Unit; MM1.43.21.U1 W:120cm D:26,1cm H:102,2cm, Wide Study Desk Top Unit; MM1.43.21.W1 W:150cm D:26,1cm H:102,2cm, Bookshelf; MM1.43.05.U1 W:50cm D:39,5cm H:179,5cm, Wide Bookshelf; MM1.43.05.K1 W:71cm D:39,5cm H:179,5cm, Chiffonier; MM1.43.07.U1 W:90,6cm D:48cm H:87,4cm, Chiffonier Mirror; MM1.43.12.U1 W:90,6cm D:60cm H:153,5cm, Chest Of Drawers; MM1.43.27.U1 W:60cm D:48cm H:110,5cm, Wide Chiffonier; MM1.43.47.U1 W:148,9cm D:48cm H:87,4cm