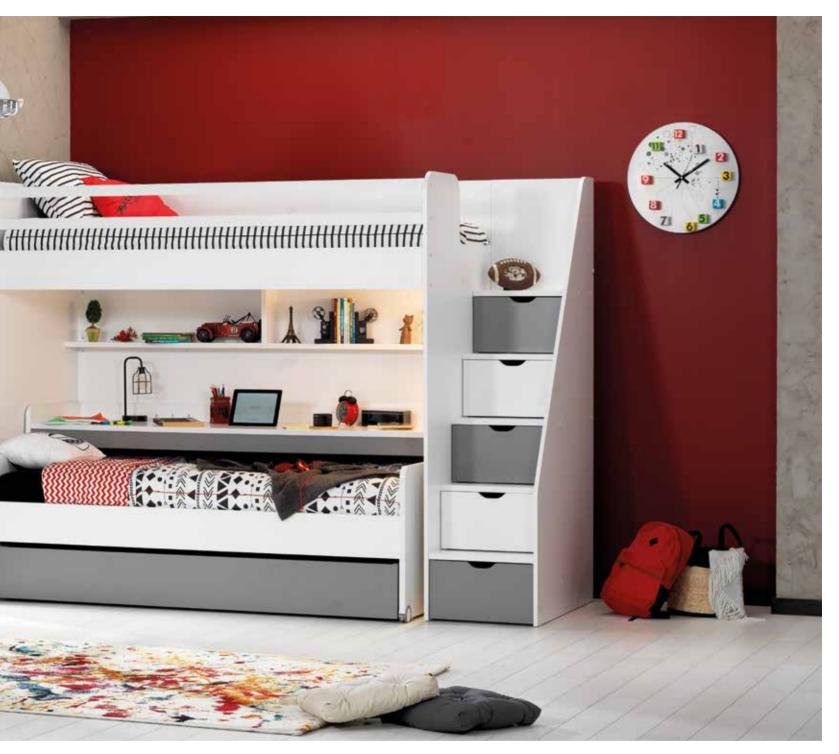

New Options Teen Room; Bunk Bed (90x200cm); MM1.28.11.U1 W:256,4cm D:100,8cm H:190,9cm, Bed Frame & Headboard (90x200cm); MM1.28.64.U1 W:98cm D:205,6cm H:99,5cm, Pull-Out Bed (90x190cm); MM1.99.54.U2 W:95,6cm D:200cm H:24,5cm, Study Desk; MM1.28.02.U1 W:103,9cm D:60cm H:73,5cm