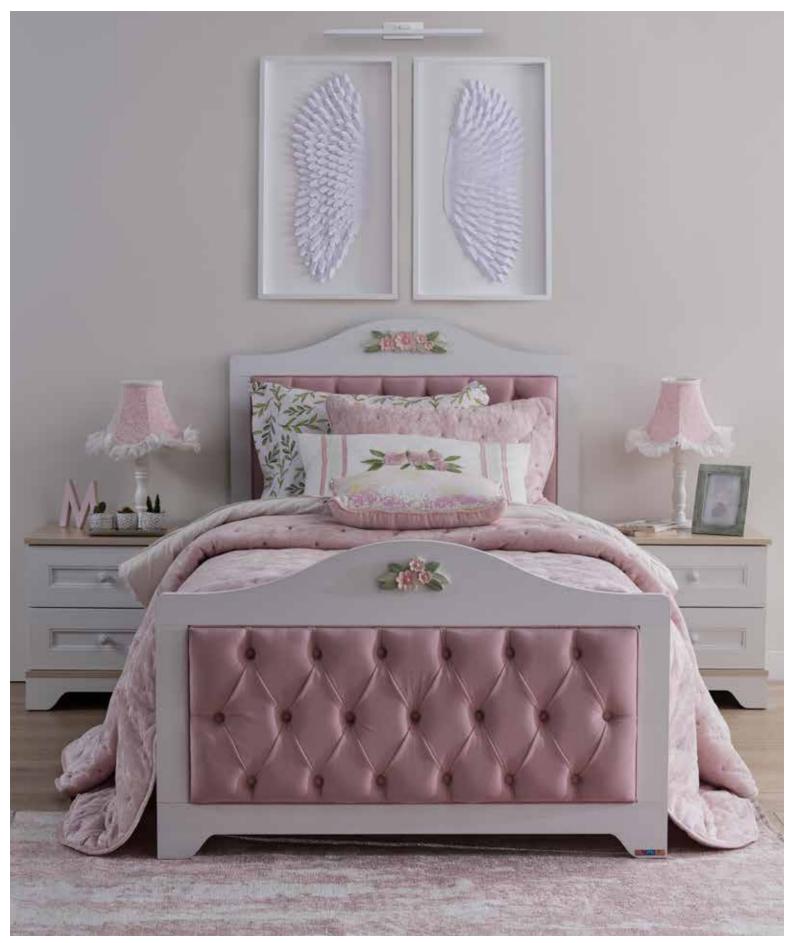

### BELLA

#YourClosestFriend

### THE DIAMOND SPARKLE

The warmth of soft pink tones brings a welcoming and unique ambiance to teen rooms. This color palette adds an elegant sparkle to living spaces while offering comfort and tranquility in personal areas. Pastel pink creates a simple yet striking atmosphere, while at the same time being energetic and dynamic.

Pink tones not only reflect youthful energy but also provide a relaxing effect. These tones can be incorporated into the overall décor, from walls to textiles. For example, a pastel pink bedspread or cushions can make the room cozy and stylish. These touches create joyful spaces that align with the lifestyles of the younger generation.

Bella Teen Room; 3 Doors Wardrobe; MM1.30.03.U1 W:137cm D:57,8cm H:219cm, Bed Frame & Headboard (100x200cm); MM1.30.84.U1 W:120cm D:217cm H:116cm, Bed Frame & Headboard (120x200cm); MM1.30.24.U1 W:140cm D:217cm H:116cm, Headboard (100cm); MM1.30.10.U1 W:117cm D:19cm H:112,5cm, Nightstand; MM1.30.06. U1 W:53,8cm D:46,3cm H:40,8cm, Study Desk; MM1.30.02.U1 W:120cm D:64,8cm H:77cm, Study Desk Top Unit; MM1.30.21.U1 W:120cm D:30,7cm H:93cm, Bookshelf; MM1.30.05.U1 W:52cm D:38,3cm H:170cm, Chiffonier; MM1.30.07.U1 W:91,8cm D:46,3cm H:88,9cm, Chiffonier Mirror; MM1.30.12.U1 W:70cm D:1,8cm H:70cm