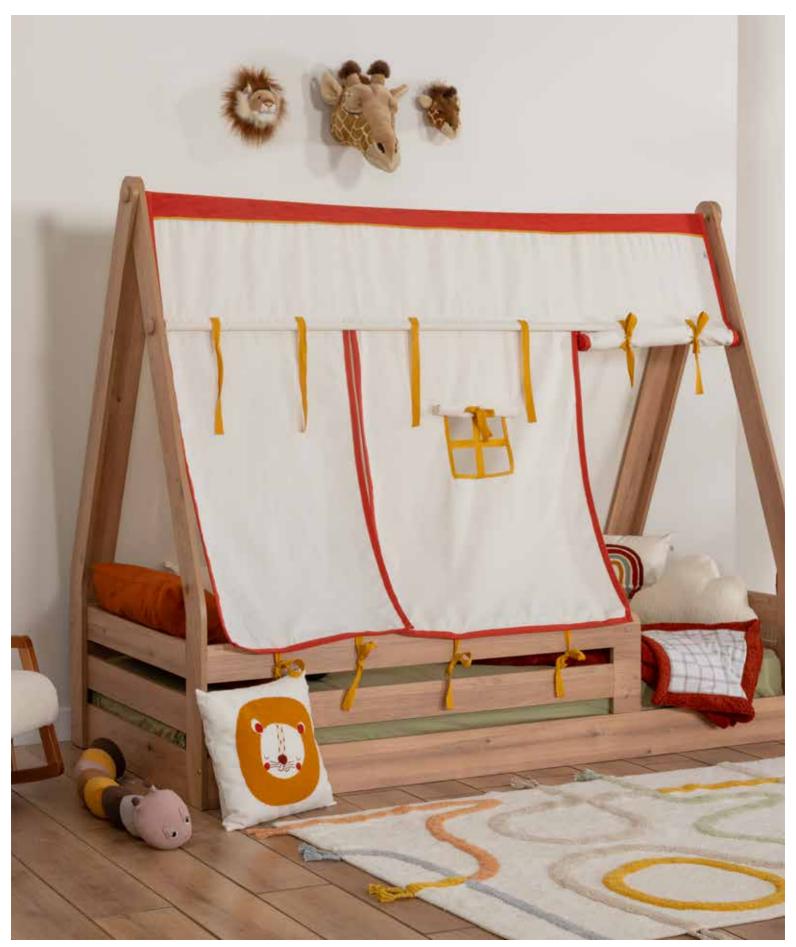

# TENT MONTESSORI

**#YourWorld** 

#### TENT MONTESSORI EXPERIENCE

Rooms designed in line with Montessori principles support children's natural exploration and learning processes while fostering their self-confidence and independence. These spaces feature furniture and simple designs arranged to be easily accessible to children, enabling them to discover the world at their own pace.

Montessori rooms contribute to your baby's individual development while offering parents a serene living space with a modern and minimalist design philosophy. These designs are an ideal choice for families seeking both elegance and functionality.

Tent Montessori Baby Room; Monte 2 Doors Wardrobe; MM1.27.23.U1 W:104,5cm D:54,4cm H:196cm, Monte 3 Doors Wardrobe; MM1.27.03.U1 W:139,6cm D:54,3cm H:220cm, Origami 3 Doors Wardrobe; MM1.10.03.U1 W:135cm D:54,5cm H:205cm, Tent Montessori (90x200cm); MM1.99.88.S2 W:106,6cm D:211,8cm H:171,8cm, Baby Cute Oak Chiffonier; MM1.29.07.U1 W:100cm D:54cm H:84,4cm, Baby Cute Oak Chiffonier Top Unit; MM1.29.32.U1 W:90cm D:18,3cm H:34cm