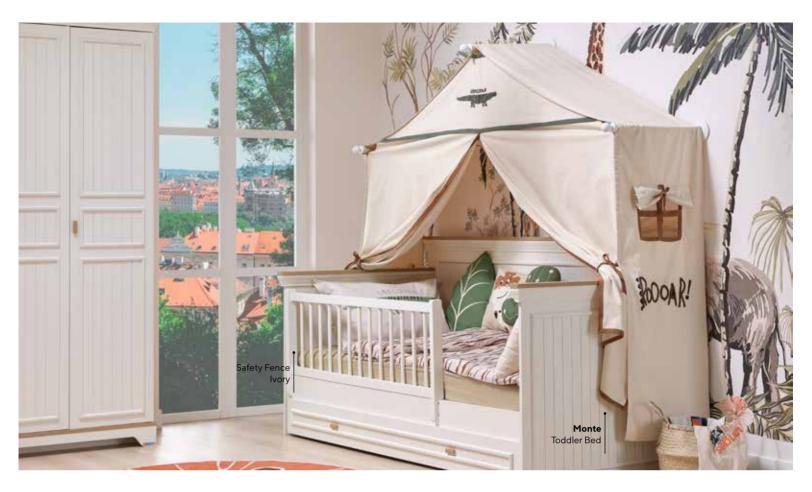

# MONTE

#UpForanAdventure?

#### A ZOO STORY

Country style brings the peace and comfort of nature into your living spaces with a timeless design. Elegant patterns on the walls create a simple and calming ambiance, while cream-toned furniture complements this serenity. This style merges modern comfort with nostalgic touches, transforming your home into cozy and serene living spaces.

The elegant texture of cream forms the foundation of country décor, enhanced by natural wooden furniture and pastel-toned textiles. Soft wall colors and accessory details accentuate the charm of cream furniture, providing a refreshing and harmonious look to the space. This timeless style appeals to those who appreciate simplicity and warmth.

Monte Kids Room; 2 Doors Wardrobe; MM1.27.23.U1 W:104,5cm D:54,4cm H:196cm, 3 Doors Wardrobe; MM1.27.03.U1 W:139,6cm D:54,3cm H:220cm, 4 Doors Wardrobe; MM1.27.63.U1 W:184,6cm D:54,3cm H:220cm, Toddler Bed (90x200cm); MM1.27.18.U1 W:216,6cm D:101,1cm H:105,6cm, Safety Fence Ivory (138,5x57cm); MM3.99.18. K2 W:138,5cm D:6,8cm H:56,7cm, Study Desk; MM1.27.02.U1 W:115cm D:60,8cm H:77,3cm, Study Desk Top Unit; MM1.27.21.U1 W:117,6cm D:28,3cm H:86,7cm, Bookshelf; MM1.27.05.U1 W:49,6cm D:35,4cm H:164cm, Chiffonier; MM1.27.07.U1 W:91,8cm D:45,8cm H:86,4cm, Chest Of Drawers; MM1.27.27.U1 W:61cm D:45cm H:110,4cm, Wide Chiffonier; MM1.27.47.U1 W:142,3cm D:45cm H:86,4cm, Chiffonier Top Unit; MM1.27.32.U1 W:90cm D:19,6cm H:29,6cm