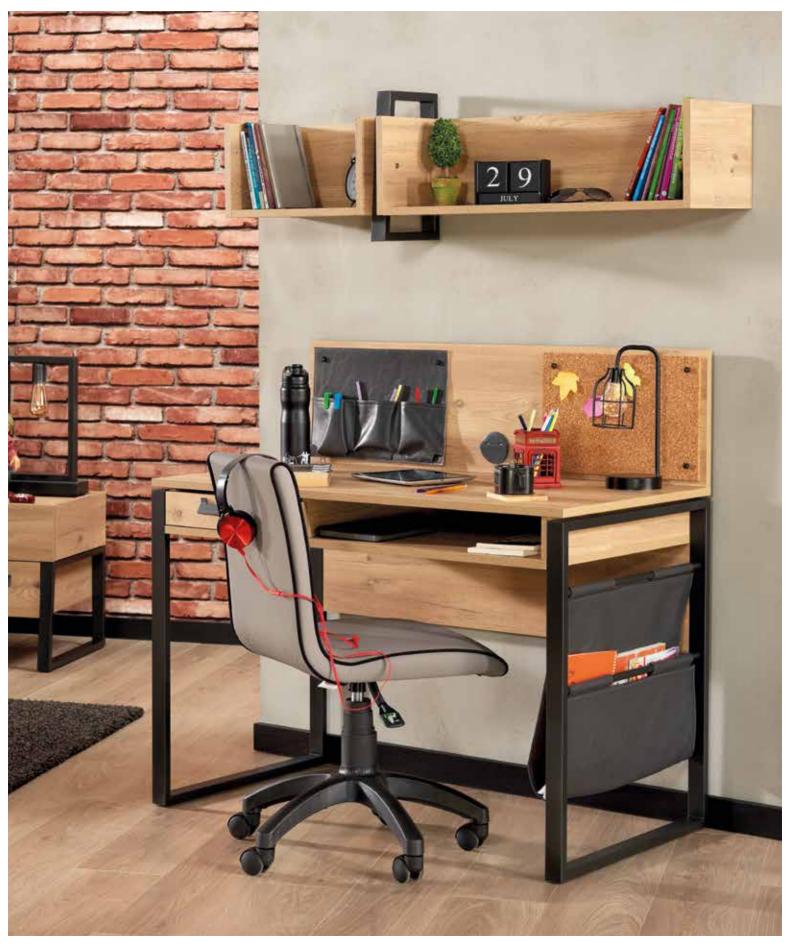

# A TRANSFORMATION IN YOUR LIVING SPACES

Industrial design, one of the most eye-catching and popular decorating trends of recent times, offers a unique option for those who love to add a modern touch to classic living spaces. Frequently seen in loft apartments, cafes, and restaurant designs, this style emphasizes raw and natural materials, creating a sophisticated and impressive atmosphere.

Industrial décor highlights materials like exposed concrete surfaces, metal accents, and wooden textures. Its defining characteristics include minimal and functional furniture, wide and open layouts, industrial lighting elements, and vintage details.

### AN INDUSTRIAL TOUCH

The sharp lines of black metal and the natural texture of oak provide the basis for an elegant industrial touch. The combination of materials creates a warm and sophisticated atmosphere with a modern design approach. The strong and dynamic character of black metal is balanced by the warmth of oak tones, bringing living spaces a harmonious aesthetic. Highlighting the core elements of the industrial style, this pairing offers not only a modern but also an inviting decor. Furniture with metal frames, oak details, and textiles bring functionality and aesthetics together, crafting spaces that are both functional and stylish. The harmony of black metal and oak provides an ideal choice for those seeking timeless yet personalized touches in their rooms.

Irony Teen Room; 3 Doors Wardrobe; MM1.18.03.U1 W:135cm D:54,1cm H:205cm, 4 Doors Wardrobe; MM1.18.63.U1 W:180cm D:54,1cm H:205cm, Bed Frame & Headboard (100x200cm); MM1.18.34.F1 W:111cm D:211cm H:114,2cm, Bed Frame & Headboard (120x200cm); MM1.18.14.F1 W:131cm D:211cm H:114,2cm, Headboard (100cm); MM1.18.10. F1 W:109,6cm D:8,7cm H:117,2cm, Nightstand; MM1.18.06.U1 W:45cm D:50,8cm H:50,8cm, Study Desk; MM1.18.02.U1 W:125,4cm D:63cm H:85,3cm, Panel Study Desk; MM1.18.22.U1 W:111,5cm D:60,3cm H:105,5cm, Study Desk Top Unit; MM1.18.01.U1 W:125,4cm D:27cm H:34,5cm, Bookshelf; MM1.18.05.U1 W:49cm D:39,6cm H:164cm, Chiffonier; MM1.18.07.U1 W:80cm D:50,8cm H:85,1cm, Chiffonier Mirror; MM1.18.12.U1 W:60cm D:6,7cm H:60cm