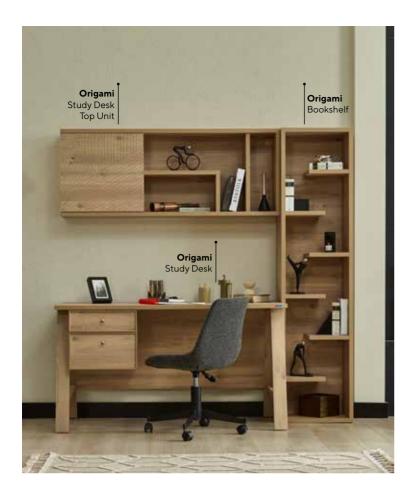

### ORIGAMI

#InTheMidstofLife

### THE ALLURE OF **SLEEP**

The natural warmth of oak wood creates a bedroom atmosphere that is both stylish and calming. From headboards to nightstands, wardrobes to flooring, the elegant texture of oak adds a natural charm to your room. Combining rustic touches with modern aesthetics, oak furnishings make your sleeping area more inviting and comfortable.

Oak stands out in décor for its durability and timeless design. Reflecting nature's most beautiful colors, oak brings a soothing effect to your room. Its simple and elegant appearance pairs with pastel-toned bedding, achieving a harmonious balance. This combination offers not just physical comfort but also a visually satisfying sleep experience.

Origami Teen Room; 3 Doors Wardrobe; MM1.10.03.U1 W:135cm D:54,5cm H:205cm, 4 Doors Wardrobe; MM1.10.63.U1 W:180,2cm D:54,5cm H:205cm, 2 Doors Sliding Wardrobe; MM1.10.43.U1 W:160cm D:69,1cm H:211cm, Bed Frame & Headboard (100x200cm); MM1.10.84.U1 W:113cm D:214,9cm H:106cm, Bed Frame & Headboard (120x200cm); MM1.10.24.U1 W:133cm D:214,9cm H:106cm, Bed Frame & Headboard Lite (120x200cm); MM1.10.24.L1 W:131cm D:214,1cm H:115cm, Headboard (100cm); MM1.10.10.U1 W:102,2cm D:10,4cm H:110cm, Headboard (120cm); MM1.10.30.U1 W:129,2cm D:10,4cm H:110cm, Nightstand; MM1.10.06.U1 W:55cm D:46cm H:38cm, Study Desk; MM1.10.02.U1 W:138cm D:66,1cm H:76cm, Study Desk Lite; MM1.10.02.L1 W:110cm D:65cm H:75,5cm, Study Desk Top Unit; MM1.10.01.U1 W:138cm D:26,8cm H:54,5cm, Bookshelf; MM1.10.05.U1 W:45cm D:31,8cm H:185cm, Chiffonier; MM1.10.07.U1 W:75cm D:52,5cm H:105,1cm, Chiffonier Mirror; MM1.10.12.U1 W:75cm D:3,7cm H:60cm,