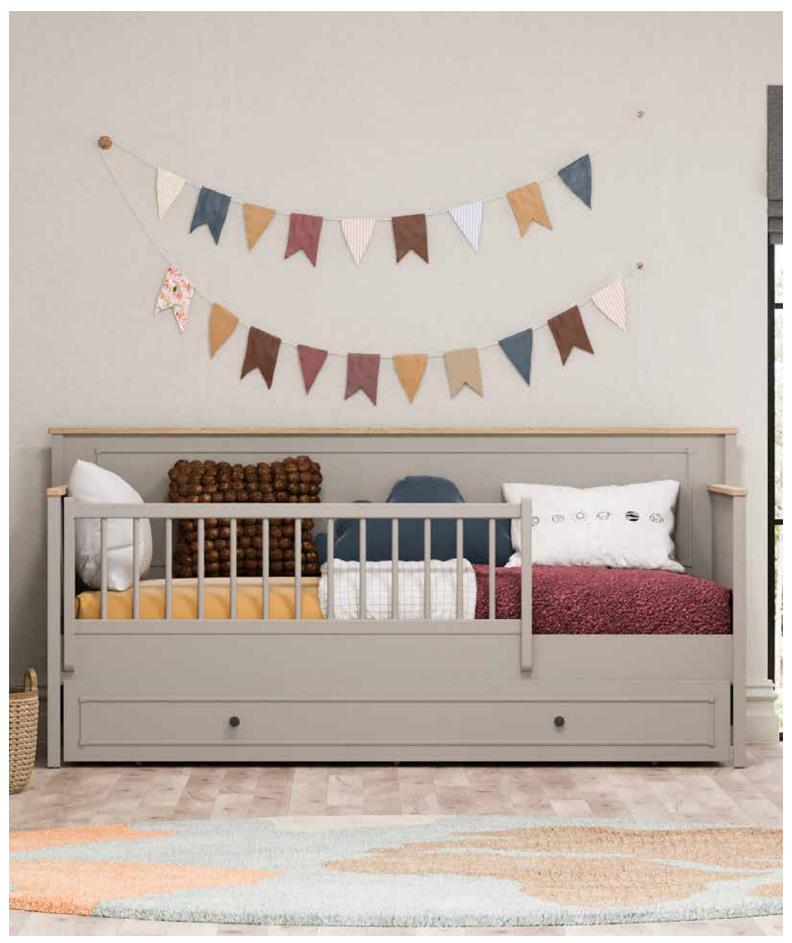

#### A MODERN TOUCH

The perfect combination of gray and oak tones brings contemporary elegance to kids' rooms. The natural texture of oak, paired with the refined sophistication of gray, creates a timeless decoration that suits all ages. This combination offers a sophisticated atmosphere while ensuring a spacious and inviting look for the room. These designs adapt seamlessly to your kids' growth and independence, combining functionality and style. Drawing inspiration from minimalism, the gray and oak tones with their minimalist-inspired design highlight modern décor trends while offering practical solutions. Toddler beds with clean lines and organized storage areas transform the room into a stylish and functional living space.

Sento Kids Room; 2 Doors Wardrobe; MM1.43.23.U1 W:106,5cm D:54,3cm H:197cm, 3 Doors Wardrobe; MM1.43.03.U1 W:145,8cm D:52,7cm H:208,5cm, 3 Doors Wardrobe With Drawer; MM1.43.03.C1 W:145,8cm D:52,7cm H:208,5cm, 4 Doors Wardrobe; MM1.43.63.U1 W:190,9cm D:52,7cm H:208,5cm, Toddler Bed (90x200cm); MM1.43.18. U1 W:218,6cm D:100,3cm H:100,6cm, Pull-Out Bed (90x190cm); MM1.43.54.U1 W:197,4cm D:96,1cm H:25,5cm, Toddler Bed Safety Fence Gray (138,5x51,8cm); MM3.99.18. T1 W:138,5cm D:6,3cm H:51,8cm, Study Desk; MM1.43.02.U1 W:120cm D:65cm H:77,3cm, Wide Study Desk; MM1.43.02.W1 W:150cm D:65cm H:77,3cm, Study Desk Top Unit; MM1.43.21.U1 W:120cm D:26,1cm H:102,2cm, Bookshelf; MM1.43.05.U1 W:50cm D:39,5cm H:179,5cm, Wide Bookshelf; MM1.43.05.K1 W:71cm D:39,5cm H:179,5cm, Chiffonier; MM1.43.07.U1 W:90,6cm D:48cm H:87,4cm, Chiffonier Mirror; MM1.43.12.U1 W:90,6cm D:48cm H:87,4cm