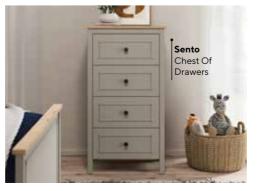

# SENTO

#TimelessAesthetics

Sento Teen Room; 3 Doors Wardrobe; MM1.43.03.U1 W:145,8cm D:52,7cm H:208,5cm, 3 Doors Wardrobe With Drawer; MM1.43.03.C1 W:145,8cm D:52,7cm H:208,5cm, 4 Doors Wardrobe; MM1.43.63.U1 W:190,9cm D:52,7cm H:208,5cm, Bed Frame & Headboard (100x200cm); MM1.43.84.U1 W:115,4cm D:206,7cm H:116,3cm, Bed Frame & Headboard (100x200cm); MM1.43.84.U1 W:115,4cm D:206,7cm H:116,3cm, Bed Frame & Headboard (100x200cm); MM1.43.84.U1 W:115,4cm D:206,7cm H:116,3cm, Bed Frame & Headboard (100x200cm); MM1.43.84.U1 W:115,4cm D:206,7cm H:116,3cm, Bed Frame & Headboard (100x200cm); MM1.43.84.U1 W:115,4cm D:206,7cm H:116,3cm, Bed Frame & Headboard (100x200cm); MM1.43.84.U1 W:115,4cm D:206,7cm H:116,3cm, Bed Frame & Headboard (100x200cm); MM1.43.84.U1 W:115,4cm D:206,7cm H:116,3cm, Bed Frame & Headboard (100x200cm); MM1.43.84.U1 W:115,4cm D:206,7cm H:116,3cm, Bed Frame & Headboard (100x200cm); MM1.43.84.U1 W:115,4cm D:206,7cm H:116,3cm, Bed Frame & Headboard (100x200cm); MM1.43.84.U1 W:115,4cm D:206,7cm H:116,3cm, Bed Frame & Headboard (100x200cm); MM1.43.84.U1 W:115,4cm D:206,7cm H:116,3cm, Bed Frame & Headboard (100x200cm); MM1.43.84.U1 W:115,4cm D:206,7cm H:116,3cm, Bed Frame & Headboard (100x200cm); MM1.43.84.U1 W:115,4cm D:206,7cm H:116,3cm, Bed Frame & Headboard (100x200cm); MM1.43.84.U1 W:115,4cm D:206,7cm H:116,3cm, Bed Frame & Headboard (100x200cm); MM1.43.84.U1 W:115,4cm D:206,7cm H:116,3cm, Bed Frame & Headboard (100x200cm); MM1.43.84.U1 W:115,4cm D:206,7cm H:116,3cm, Bed Frame & Headboard (100x200cm); MM1.43.84.U1 W:115,4cm, Bed Frame & Headboard (100x200cm); MM1.43.U1 W:115,4cm, Bed Frame & Headboard (100x200cm); MM1.43.U1 W:115,4cm, Bed Frame & Headboa Headboard (120x200cm); MM1.43.24.U1 W:135,4cm D:206,7cm H:116,3cm, Pull-Out Bed (90x190cm); MM1.43.54.U1 W:197,4cm D:96,1cm H:25,5cm, Bedbase & Headboard (100x200cm); MM1.43.89.U1 W:115m D:206,9cm H:116,3cm, Nightstand; MM1.43.06.U1 W:48,8cm D:47,8cm H:52,9cm, Study Desk; MM1.43.02.U1 W:120cm D:65cm H:77,3cm, Wide Study Desk; MM1.43.02.W1 W:150cm D:65cm H:77,3cm, Study Desk Top Unit; MM1.43.21.U1 W:120cm D:26,1cm H:102,2cm, Wide Study Desk Top Unit; MM1.43.21.W1 W:150cm D:26,1cm H:102,2cm, Bookshelf; MM1.43.05.U1 W:50cm D:39,5cm H:179,5cm, Wide Bookshelf; MM1.43.05.K1 W:71cm D:39,5cm H:179,5cm, Chiffonier; MM1.43.07.U1 W:90,6cm D:48cm H:87,4cm, Chiffonier Mirror; MM1.43.12.U1 W:90,6cm D:60cm H:153,5cm, Chest Of Drawers; MM1.43.27.U1 W:60cm D:48cm H:110,5cm, Wide Chiffonier; MM1.43.47.U1 W:148,9cm D:48cm H:87,4cm