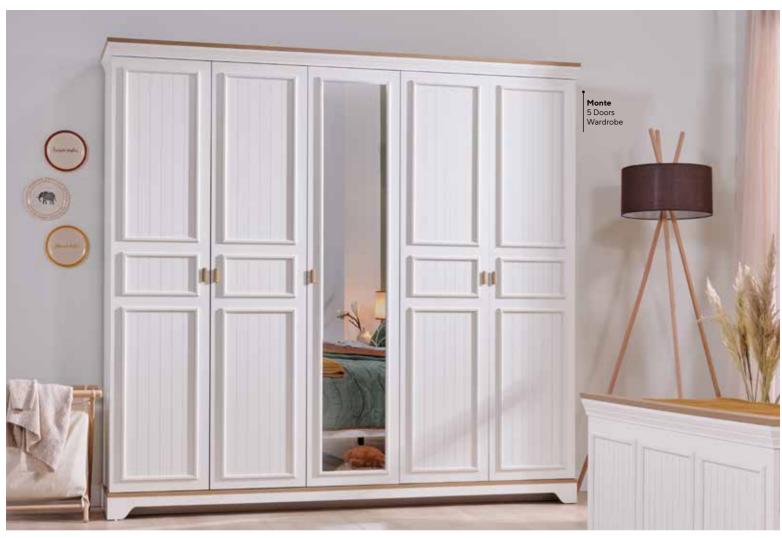

# MONTE

#PushYourLimitsAtOnce

### THE SERENITY OF COUNTRY STYLE

Country style brings tranquility and the warmth of nature to living spaces. Delicately patterned walls create an elegant and simple atmosphere, while cream-toned furniture supports this calmness. Combining nostalgic touches with modern comfort, this style transforms living spaces into peaceful homes.

The gentle tones of cream form the foundation of country style. Natural wooden furniture, pastel textiles, and floral details enrich this aesthetic. Country decoration emphasizes warmth and a friendly atmosphere while maintaining simplicity and naturalness. Cream-toned furniture balances with wall and accessory choices to create a spacious and pleasing aesthetic.

Monte Teen Room; 2 Doors Wardrobe; MM12723.U1 W:104,5cm D:54,4cm H:196cm, 3 Doors Wardrobe; MM1.27.03.U1 W:139,6cm D:54,3cm H:220cm, 4 Doors Wardrobe; MM1.27.63.U1 W:184,6cm D:54,3cm H:220cm, 5 Doors Wardrobe; MM1.27.53.U1 W:229,7cm D:54,3cm H:220cm, Bed Frame & Headboard (100x200cm); MM1.27.84.U1 W:116,4cm D:210,2cm H:115,8cm, Bed Frame & Headboard (120x200cm); MM1.27.89.U1 W:112,2cm D:208,9cm H:118cm, Bed Frame & Headboard (140x200cm); MM1.27.14.U1 W:156,4cm D:210,2cm H:115,8cm, Headboard (100cm); MM1.27.10.U1 W:116,4cm D:64,6cm D:66,6cm D:66,6