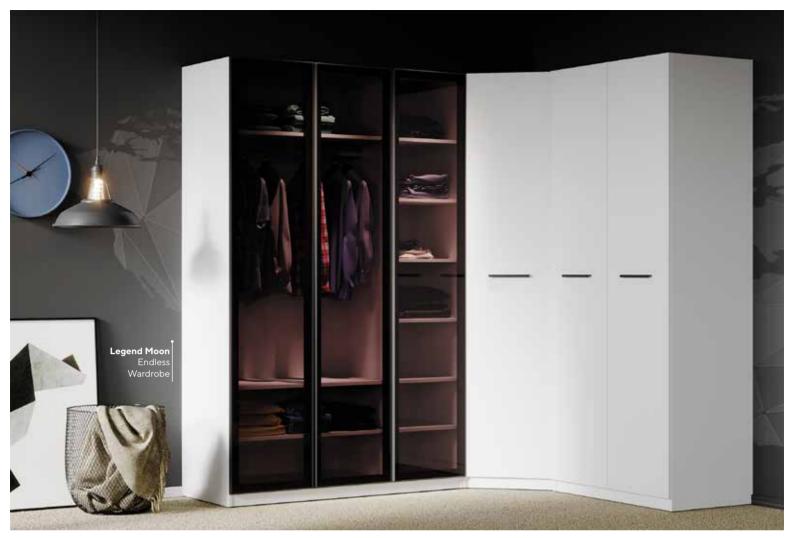

### LEGEND MOON

**#YourFutureInUniverse** 

### THE POWER OF WHITE AND METAL

White wood and anthracite metal tones bring timeless elegance and modernity to the rooms. The light, natural texture of white wood adds warmth to spaces, while the strong, industrial style of anthracite metal balances this warmth with a refined modern edge. This combination creates a minimalist elegance that complements any style, offering a sophisticated atmosphere.

At the intersection of styles, this combination becomes an essential element of contemporary design. The powerful style of anthracite metal combined with the simplicity of white wood highlights the best of industrial modern décor, achieving a perfect balance of style and aesthetics.

Legend Moon Teen Room; Bed Frame & Headboard (100x200cm); MM1.36.84.U1 W:111cm D:219,5cm H:126,5cm, Bed Frame & Headboard (120x200cm); MM1.36.24.U1 W:131cm D:219,5cm H:126,5cm, Bed Frame & Headboard (100cm); MM1.36.10.U1 W:104cm D:15cm H:126cm, Headboard (120cm); MM1.36.30.U1 W:124cm D:15cm H:126cm, Nightstand; MM1.36.06.U1 W:45cm D:47,1cm H:45cm, Study Desk & Top Unit; MM1.36.22.U1 W:120cm D:60cm H:172cm, Bookshelf; MM1.36.05.U1 W:50cm D:36,8cm H:172cm, Chiffonier; MM1.36.07.U1 W:92cm D:47,1cm H:87cm, Chiffonier Mirror; MM1.36.12.U1 W:92cm D:5cm H:80cm, Chest Of Drawers; MM1.36.27.U1 W:60cm D:47,1cm H:117,3cm, 1 Door Corner Wardrobe Cabinet; MM1.97.33.U1 W:83cm D:85cm H:213,5cm, 1 Door Wardrobe Cabinet; MM1.97.83.U1 W:45cm D:55cm H:213,5cm, 2 Doors Wardrobe Cabinet; MM1.97.23.U1 W:90cm D:55cm H:213,5cm, 3 Doors Wardrobe Cabinet; MM1.97.33.U1 W:35cm D:55cm H:213,5cm, Chipboard Wardrobe Door 1 Pcs White; MM3.97.83.L1 W:44,7cm D:3,4cm H:207cm, Chipboard Wardrobe Door 2 Pcs White; MM3.97.03.L1 W:44,7cm D:3,4cm H:207cm, Glass Wardrobe Door 1 Pcs Anthracite; MM3.97.83.C1 W:44,7cm D:1,8cm H:207cm, Glass Wardrobe Door 2 Pcs Anthracite; MM3.97.23.C1 W:44,7cm D:1,8cm H:207cm