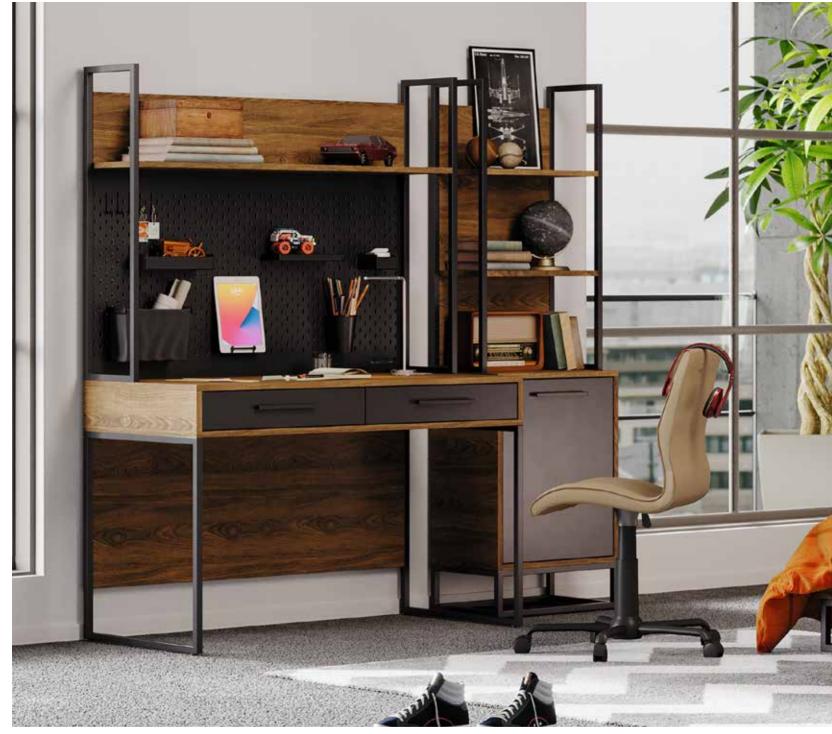

### AN INDUSTRIAL TOUCH

The sharp lines of black metal and the natural texture of oak provide the basis for an elegant industrial touch. The combination of materials creates a warm and sophisticated atmosphere with a modern design approach. The strong and dynamic character of black metal is balanced by the warmth of oak tones, bringing living spaces a harmonious aesthetic. Highlighting the core elements of the industrial style, this pairing offers not only a modern but also an inviting decor. Furniture with metal frames, oak details, and textiles bring functionality and aesthetics together, crafting spaces that are both functional and stylish. The harmony of black metal and oak provides an ideal choice for those seeking timeless yet personalized touches in their rooms.

Irony Teen Room; 3 Doors Wardrobe; MM1.18.03.U1 W:135cm D:54,1cm H:205cm, 4 Doors Wardrobe; MM1.18.63.U1 W:180cm D:54,1cm H:205cm, Bed Frame & Headboard (100x200cm); MM1.18.34.F1 W:111cm D:211cm H:114,2cm, Bed Frame & Headboard (120x200cm); MM1.18.14.F1 W:131cm D:211cm H:114,2cm, Headboard (100cm); MM1.18.10. F1 W:109,6cm D:8,7cm H:117,2cm, Nightstand; MM1.18.06.U1 W:45cm D:50,8cm H:50,8cm, Study Desk; MM1.18.02.U1 W:125,4cm D:63cm H:85,3cm, Panel Study Desk; MM1.18.22.U1 W:111,5cm D:60,3cm H:105,5cm, Study Desk Top Unit; MM1.18.01.U1 W:125,4cm D:27cm H:34,5cm, Bookshelf; MM1.18.05.U1 W:49cm D:39,6cm H:164cm, Chiffonier; MM1.18.07.U1 W:80cm D:50,8cm H:85,1cm, Chiffonier Mirror; MM1.18.12.U1 W:60cm D:6,7cm H:60cm