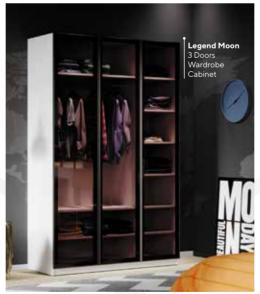

### LEGEND MOON

**#YourFutureInUniverse** 

### THE POWER OF WHITE AND METAL

White wood and anthracite metal tones bring timeless elegance and modernity to the rooms. The light, natural texture of white wood adds warmth to spaces, while the strong, industrial style of anthracite metal balances this warmth with a refined modern edge. This combination creates a minimalist elegance that complements any style, offering a sophisticated atmosphere.

At the intersection of styles, this combination becomes an essential element of contemporary design. The powerful style of anthracite metal combined with the simplicity of white wood highlights the best of industrial modern décor, achieving a perfect balance of style and aesthetics.

Legend Moon Teen Room; Bed Frame & Headboard (100x200cm); MM1.36.84.U1 W:111cm D:219,5cm H:126,5cm, Bed Frame & Headboard (120x200cm); MM1.36.24.U1 W:131cm D:219,5cm H:126,5cm, Bed Frame & Headboard (100cm); MM1.36.10.U1 W:104cm D:15cm H:126cm, Headboard (120cm); MM1.36.30.U1 W:124cm D:15cm H:126cm, Nightstand; MM1.36.06.U1 W:45cm D:47,1cm H:45cm, Study Desk & Top Unit; MM1.36.22.U1 W:120cm D:60cm H:172cm, Bookshelf; MM1.36.05.U1 W:50cm D:36,8cm H:172cm, Chiffonier; MM1.36.07.U1 W:92cm D:47,1cm H:87cm, Chiffonier Mirror; MM1.36.12.U1 W:92cm D:5cm H:80cm, Chest Of Drawers; MM1.36.27.U1 W:60cm D:47,1cm H:117,3cm, 1 Door Corner Wardrobe Cabinet; MM1.97.33.U1 W:83cm D:85cm H:213,5cm, 1 Door Wardrobe Cabinet; MM1.97.83.U1 W:45cm D:55cm H:213,5cm, 2 Doors Wardrobe Cabinet; MM1.97.23.U1 W:90cm D:55cm H:213,5cm, 3 Doors Wardrobe Cabinet; MM1.97.33.U1 W:35cm D:55cm H:213,5cm, Chipboard Wardrobe Door 1 Pcs White; MM3.97.83.L1 W:44,7cm D:3,4cm H:207cm, Chipboard Wardrobe Door 2 Pcs White; MM3.97.03.L1 W:44,7cm D:3,4cm H:207cm, Glass Wardrobe Door 1 Pcs Anthracite; MM3.97.83.C1 W:44,7cm D:1,8cm H:207cm, Glass Wardrobe Door 2 Pcs Anthracite; MM3.97.23.C1 W:44,7cm D:1,8cm H:207cm