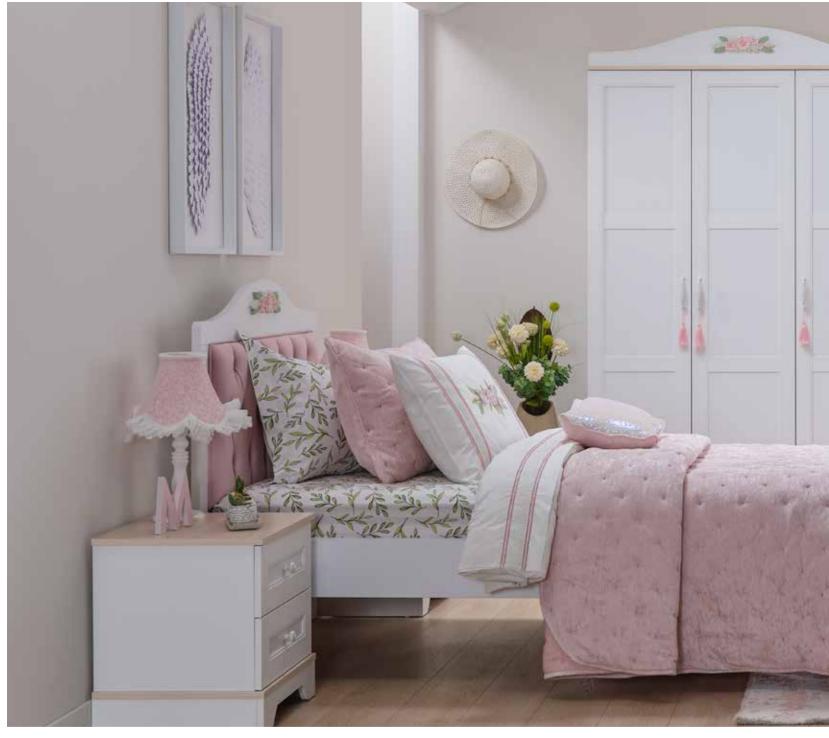

# BIANCA

#DecorateYourDreams

#### **PASTEL** DREAMS

The warm and inviting appeal of pastel tones creates a serene and energetic atmosphere in kids' and teens' rooms. This decoration style introduces a soft touch to living spaces, merging tranquility with positive energy. Pastel colors offer unique spaces that both encourage kids' imagination and allow teens to relax.

Pastel shades can create an elegant balance in a room when complemented with supporting colors. For instance, pastel pink and gray combinations add modern elegance, while pastel blue and white create a refreshing feel. Pastel-colored walls or patterned wallpapers enhance the decoration by providing integrity to the space.

Bianca Kids Room; 3 Doors Wardrobe; MM1.26.03.U1 W:137cm D:55,3cm H:225cm, 4 Doors Wardrobe; MM1.26.63.U1 W:182cm D:55,3cm H:225cm, Toddler Bed (90x200cm); MM1.26.18.U1 W:212cm D:103cm H:110cm, Toddler Bed Upholstery; MM3.26.18.D1, Safety Fence White (138,5x57cm); MM3.99.18.K1 W:138,5cm D:6,8cm H:56,7cm, Study Desk; MM1.26.02.U1 W:115cm D:63,3cm H:77,3cm, Study Desk Top Unit; MM1.26.21.U1 W:113cm D:26cm H:80,7cm, Bookshelf; MM1.26.05.U1 W:47cm D:37,5cm H:173cm, Chiffonier; MM1.26.07.U1 W:92cm D:46,3cm H:88,8cm, Chiffonier Top Unit; MM1.26.32.U1 W:90cm D:19,6cm H:36,3cm