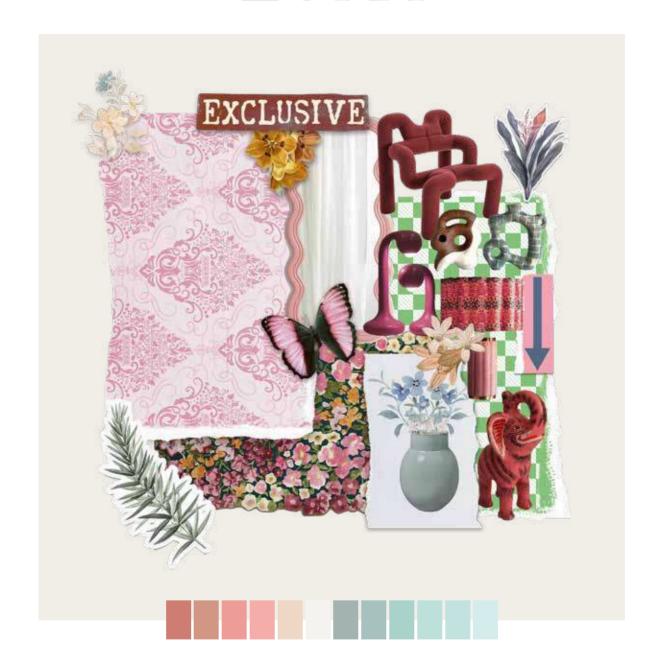

# THE CALMING TONES OF THE COLOR PALETTE

The peaceful tones of the color palette bring serenity and elegance to your living spaces. The purity of white, the freshness of aqua green, and the soft shades of pink come together to create a balanced and calming atmosphere. These colors are ideal for those looking for minimalist or romantic touches, while adding a peaceful aesthetic to interiors.

The warm pastel tones of these colors bring the calming effect of nature. White reflects light, creating a sense of comfort and openness, while aqua green invites the fresh energy of nature into your home. Pink tones, on the other hand, bring a tender and cozy touch, enhancing the welcoming feel of any space.

Laila Teen Room; Bed Frame & Headboard (100x200cm); MM1.41.84.U1 W:121cm D:215,8cm H:117cm, Bed Frame & Headboard (120x200cm); MM1.41.24.U1 W:136cm D:215,8cm H:117cm, Nightstand; MM1.41.06.U1 W:50cm D:43,8cm H:45,7cm, Study Desk; MM1.41.02.U1 W:121cm D:60,5cm H:78cm, Study Desk Top Unit; MM1.41.21.U1 W:120cm D:28,2cm H:51,8cm, Bookshelf; MM1.41.05.U1 W:90cm D:35cm H:772,7cm, Chiffonier; MM1.41.07.U1 W:90cm D:48,8cm H:93,2cm, Chiffonier Mirror; MM1.41.12.U1 W:85,8cm D:2,2cm H:60cm, Chest Of Drawers; MM1.41.27.U1 W:60cm D:45,3cm H:120,9cm, Wall Mirror; MM1.41.52.U1 W:45cm D:38,3cm H:164cm