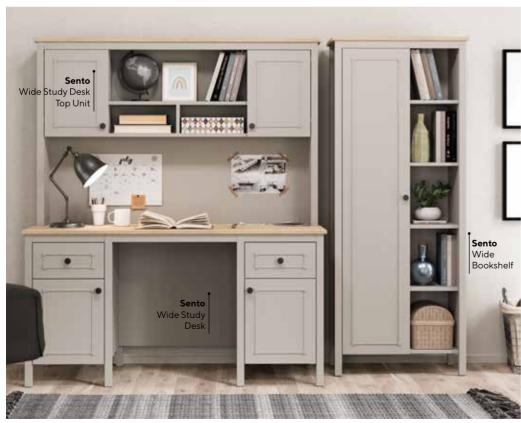

Sento Kids Room; 2 Doors Wardrobe; MM1.43.23.U1 W:106,5cm D:54,3cm H:197cm, 3 Doors Wardrobe; MM1.43.03.U1 W:145,8cm D:52,7cm H:208,5cm, 3 Doors Wardrobe With Drawer; MM1.43.03.C1 W:145,8cm D:52,7cm H:208,5cm, 4 Doors Wardrobe; MM1.43.63.U1 W:190,9cm D:52,7cm H:208,5cm, Toddler Bed (90x200cm); MM1.43.18. U1 W:218,6cm D:100,3cm H:100,6cm, Pull-Out Bed (90x190cm); MM1.43.54.U1 W:197,4cm D:96,1cm H:25,5cm, Toddler Bed Safety Fence Gray (138,5x51,8cm); MM3.99.18. T1 W:138,5cm D:6,3cm H:51,8cm, Study Desk; MM1.43.02.U1 W:120cm D:65cm H:77,3cm, Wide Study Desk; MM1.43.02.W1 W:150cm D:65cm H:77,3cm, Study Desk Top Unit; MM1.43.21.U1 W:120cm D:26,1cm H:102,2cm, Bookshelf; MM1.43.05.U1 W:50cm D:39,5cm H:179,5cm, Wide Bookshelf; MM1.43.05.K1 W:71cm D:39,5cm H:179,5cm, Chiffonier; MM1.43.07.U1 W:90,6cm D:48cm H:87,4cm, Chiffonier Mirror; MM1.43.12.U1 W:90,6cm D:48cm H:87,4cm