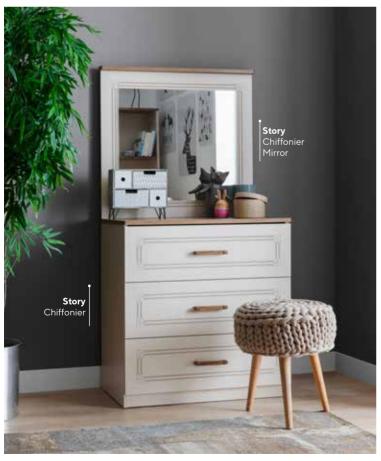

### STORY

#ANewStory

### TIMELESS RUSTIC CHARM

Rustic style reflects the energy of nature in living spaces through a timeless decoration perspective. For teens' rooms, green tones, warm oranges, and saffron tones add warmth and vibrancy, while their harmony creates a calm and serene atmosphere. Rustic décor is an ideal choice for those looking for a natural and sophisticated look.

Wood textures complement rustic details, adding a unique elegance to the space. Natural wood surfaces in furniture emphasize the rustic essence of the room, while contrasting tones in the color palette add depth to the décor. Textiles in saffron shades and walls reflecting the natural beauty of green transform teens' rooms into an aesthetic and functional design.

**Story Teen Room**; 3 Doors Wardrobe; MM1.37.03.U1 W:136cm D:54,8cm H:208,3cm, 4 Doors Wardrobe; MM1.37.63.U1 W:181cm D:54,8cm H:208,3cm, Bed Frame & Headboard (100x200cm); MM1.37.84.U1 W:108,6cm D:205,6cm H:115,8cm, Bed Frame & Headboard (120x200cm); MM1.37.24.U1 W:128,6cm D:205,6cm H:115,8cm, Bedbase Frame & Headboard (100x200cm); MM1.37.89.U1 W:108,6cm D:205,6cm H:115,8cm, Nightstand; MM1.37.06.U1 W:44cm D:46,8cm H:46cm, Study Desk; MM1.37.02.U1 W:117cm D:55cm H:75,5cm, Study Desk Top Unit; MM1.37.21.B1 W:116,6cm D:26,5cm H:89,5cm, Bookshelf; MM1.37.05.U1 W:69cm D:36,8cm H:165cm, Chiffonier; MM1.37.07.U1 W:77cm D:46,8cm H:80,4cm, Chiffonier Mirror; MM1.37.12.U1 W:76cm D:6cm H:71,8cm