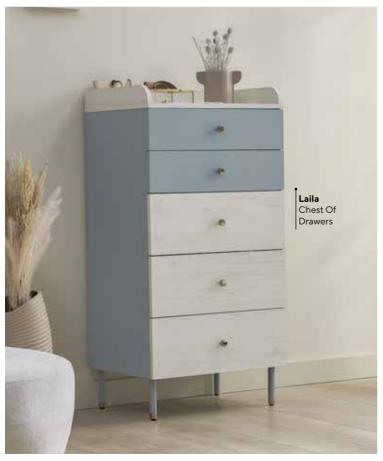

Laila Teen Room; Bed Frame & Headboard (100x200cm); MM1.41.84.U1 W:121cm D:215,8cm H:117cm, Bed Frame & Headboard (120x200cm); MM1.41.24.U1 W:136cm D:215,8cm H:117cm, Nightstand; MM1.41.06.U1 W:50cm D:43,8cm H:45,7cm, Study Desk; MM1.41.02.U1 W:121cm D:60,5cm H:78cm, Study Desk Top Unit; MM1.41.21.U1 W:120cm D:28,2cm H:51,8cm, Bookshelf; MM1.41.05.U1 W:90cm D:35cm H:772,7cm, Chiffonier; MM1.41.07.U1 W:90cm D:48,8cm H:93,2cm, Chiffonier Mirror; MM1.41.12.U1 W:85,8cm D:2,2cm H:60cm, Chest Of Drawers; MM1.41.27.U1 W:60cm D:45,3cm H:120,9cm, Wall Mirror; MM1.41.52.U1 W:45cm D:38,3cm H:164cm