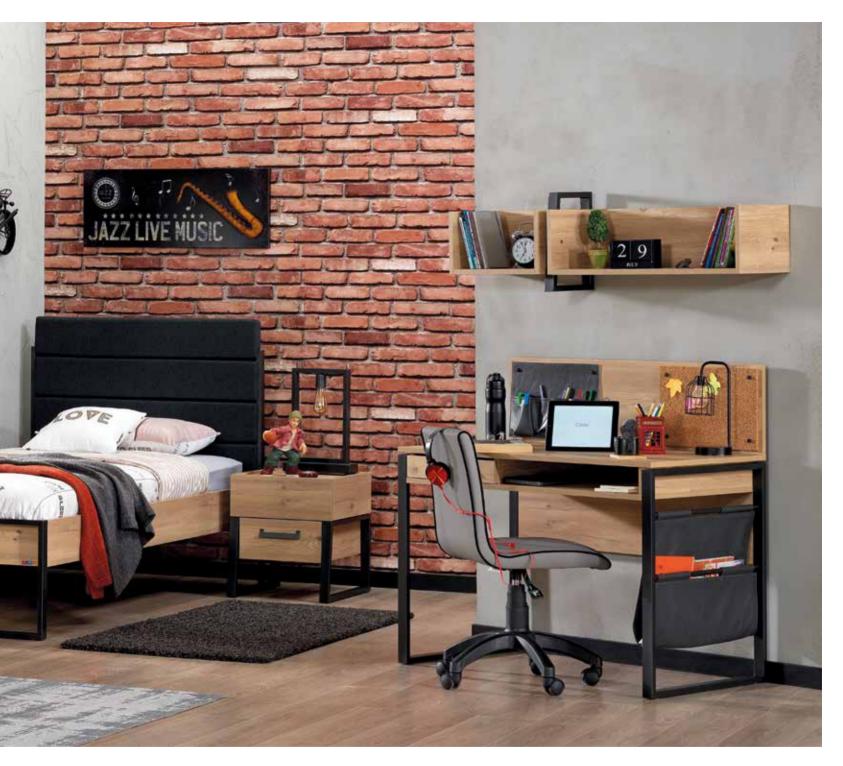

# IRONY

#HowYoungItIs

### AN INDUSTRIAL TOUCH

The sharp lines of black metal and the natural texture of oak provide the basis for an elegant industrial touch. The combination of materials creates a warm and sophisticated atmosphere with a modern design approach. The strong and dynamic character of black metal is balanced by the warmth of oak tones, bringing living spaces a harmonious aesthetic. Highlighting the core elements of the industrial style, this pairing offers not only a modern but also an inviting decor. Furniture with metal frames, oak details, and textiles bring functionality and aesthetics together, crafting spaces that are both functional and stylish. The harmony of black metal and oak provides an ideal choice for those seeking timeless yet personalized touches in their rooms.

Irony Teen Room; 3 Doors Wardrobe; MM1.18.03.U1 W:135cm D:54,1cm H:205cm, 4 Doors Wardrobe; MM1.18.63.U1 W:180cm D:54,1cm H:205cm, Bed Frame & Headboard (100x200cm); MM1.18.34.F1 W:111cm D:211cm H:114,2cm, Bed Frame & Headboard (120x200cm); MM1.18.14.F1 W:131cm D:211cm H:114,2cm, Headboard (100cm); MM1.18.10. F1 W:109,6cm D:8,7cm H:117,2cm, Nightstand; MM1.18.06.U1 W:45cm D:50,8cm H:50,8cm, Study Desk; MM1.18.02.U1 W:125,4cm D:63cm H:85,3cm, Panel Study Desk; MM1.18.22.U1 W:111,5cm D:60,3cm H:105,5cm, Study Desk Top Unit; MM1.18.01.U1 W:125,4cm D:27cm H:34,5cm, Bookshelf; MM1.18.05.U1 W:49cm D:39,6cm H:164cm, Chiffonier; MM1.18.07.U1 W:80cm D:50,8cm H:85,1cm, Chiffonier Mirror; MM1.18.12.U1 W:60cm D:6,7cm H:60cm