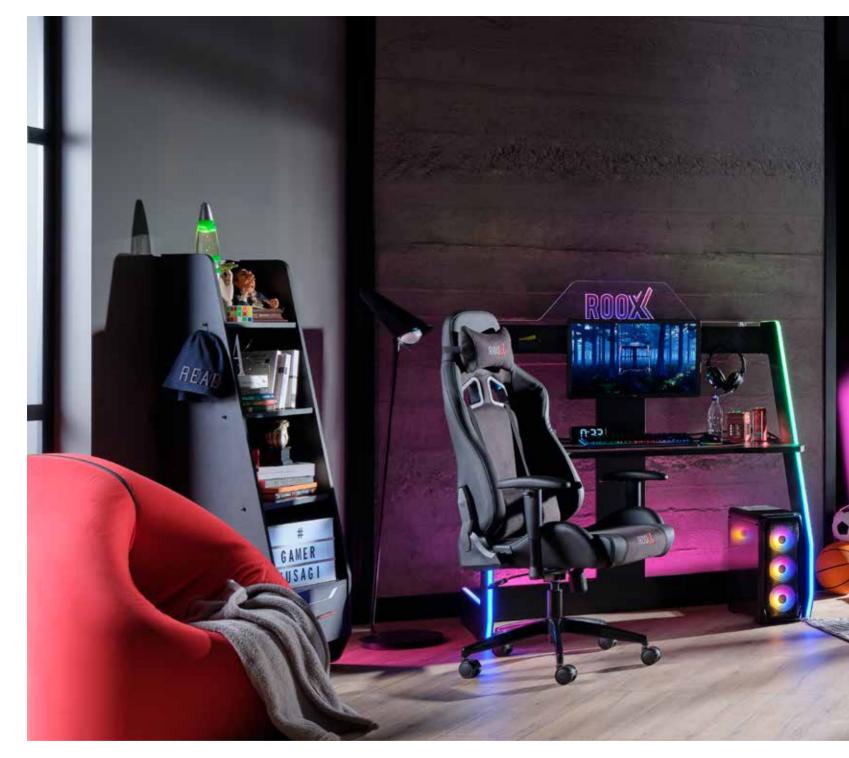

## ROOX RAVEN

#GamerGeneration

### **STYLE** AND PASSION IN GAMING ROOMS

Gaming rooms stand out not only for enjoyable gaming sessions but also as expressions of personal style and creativity. These living spaces allow gamers to immerse themselves in their virtual worlds while spending time in an aesthetic atmosphere.

Lighting plays a crucial role in defining the ambiance of gaming rooms. Color-changing LED lights and custom gaming lamps are ideal for adjusting the room's atmosphere to match personal preferences. These lighting elements not only enrich the gaming experience but also create the space with a dynamic and energetic vibe, turning gaming rooms into unique spaces where passion and aesthetic sense meet.

**Roox Raven Gamer Room;** 3 Doors Wardrobe; MM1.38.03.U1 W:136,2cm D:65,5cm H:141,3cm, Bed Frame & Headboard With Led (100x200cm); MM1.38.84.L1 W:113,4cm D:213,7cm H:125,6cm, Bed Frame & Headboard With Led (120x200cm); MM1.38.24.L1 W:133,4cm D:213,7cm H:125,6cm, Nightstand; MM1.38.06.U1 W:36,4cm D:50,8cm H:57,5cm, Gaming Desk; MM1.38.02.U1 W:129,4cm D:65,5cm H:141,3cm, Bookshelf; MM1.38.05.U1 W:47cm D:41,5cm H:144cm, Chiffonier; MM1.38.07.U1 W:76,4cm D:50,8cm H:90,5cm, Chiffonier Mirror; MM1.38.12.U1 W:76,4cm D:8cm H:80,3cm