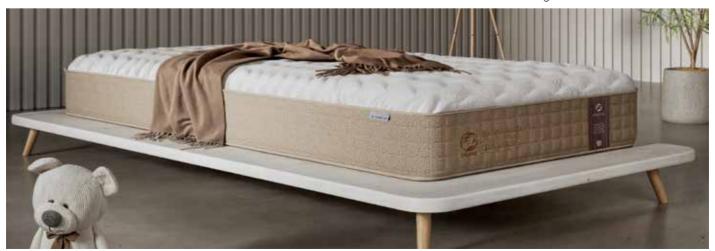

# **PRIME** MATTRESS

# Three-Support System for A Good Sleep

90x200x22cm • 100x200x22cm • 120x200x22cm • 140x200x22cm

### Comfort from Nature:

#### **Bamboo**

Prime Mattress redefines sleep comfort with the breathable structure and natural softness of bamboo fibers. Bamboo fibers create a comfortable and healthy sleep environment with their gentle touch on your skin, while offering a hygienic experience thanks to their antibacterial properties. With its eco-friendly composition, this mattress contributes to sustainability, being both nature-friendly and beneficial to your personal health. Prime Mattress combines the elegance of natural materials with technology, offering you a unique sleep experience