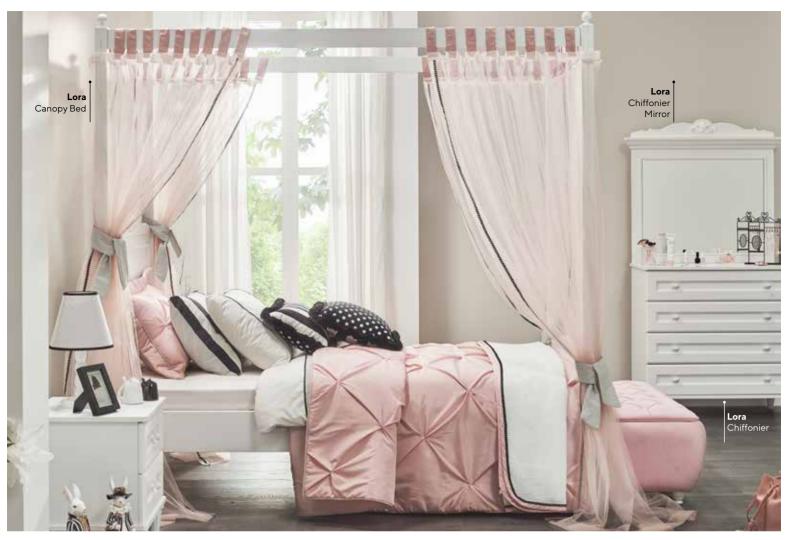

# LORA

**#YourLifeYourDream** 

### **GEOMETRIC PATTERNS**

The pure elegance of white and the modern aesthetics of geometric patterns make an ideal combination for creating a minimalist atmosphere in your room. While white's neutral tone adds openness and brightness to a room, geometric patterns introduce dynamic energy. This simple yet impressive combination is perfect for those seeking a modern and sophisticated decorating style. Minimalist design achieves balance by keeping colors simple and letting patterns take center stage. The sharp lines of geometric patterns combined with the tranquility of white create a striking yet soothing aesthetic. From wallpaper to rugs, cushions to curtain details, geometric patterns can be highlighted with various textures and colors.

Lora Teen Room; 3 Doors Wardrobe; MM1.33.03.U1 W:143,5cm D:56,3cm H:225cm, 4 Doors Wardrobe; MM1.33.63.U1 W:188,5cm D:56,3cm H:225cm, Bed Frame & Headboard (100x200cm); MM1.33.84.Y1 W:111cm D:208cm H:127,7cm, Bed Frame & Headboard (120x200cm); MM1.33.24.Y1 W:131cm D:208cm H:127,7cm, Canopy Bed (100x200cm); MM1.33.34.Y1 W:111cm D:208cm H:206,7cm, Canopy Bed (120x200cm); MM1.33.14.Y1 W:131cm D:208cm H:206,7cm, Bedbase Frame & Headboard (100x200cm); MM1.33.89. U1 W:107,6cm D:205,6cm H:129,2cm, Nightstand; MM1.33.06.U1 W:47cm D:45,8cm H:54,5cm, Study Desk; MM1.33.02.U1 W:115cm D:62cm H:78cm, Study Desk Top Unit; MM1.33.21.U1 W:121,5cm D:30,3cm H:98,2cm, Bookshelf; MM1.33.05.U1 W:53,5cm D:36,8cm H:185,5cm, Chiffonier; MM1.33.07.U1 W:91,8cm D:45,8cm H:91,7cm, Chiffonier Mirror; MM1.33.12.U1 W:98,3cm D:8,1cm H:90,3cm