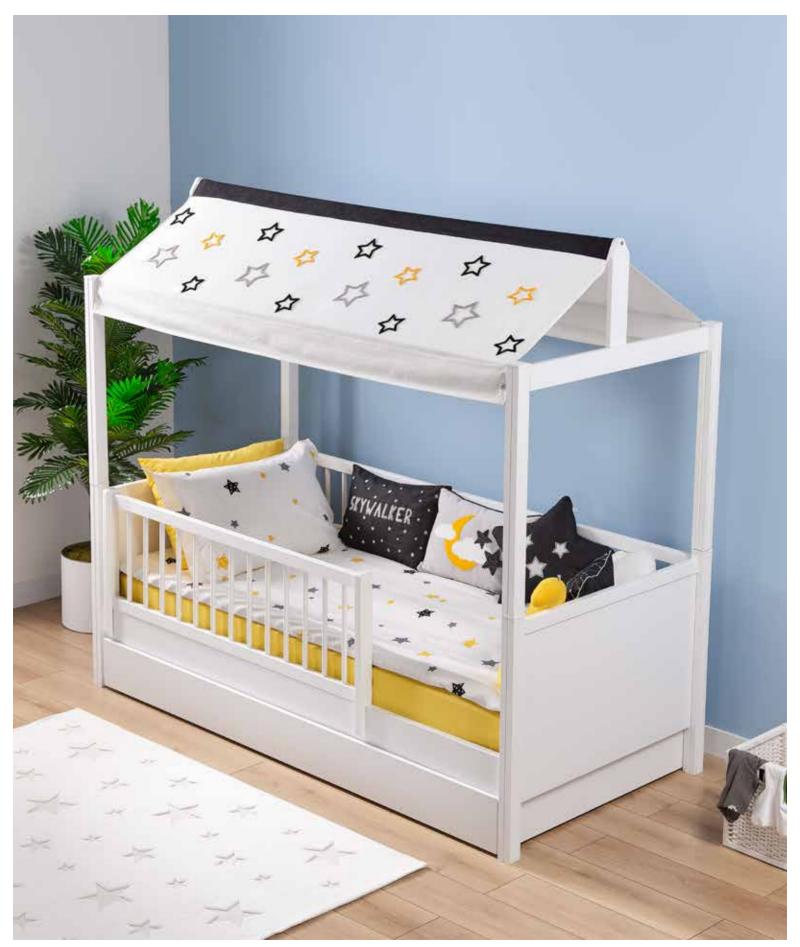

#### Stars without an end..

There are about 6,000 stars that can be seen from Earth, and from your room there are endless ones... Look at the shining stars in the endless sky.

The energy of nature is at your home with children's and youth textile products! Enter the fascinating world of bed linens and pillows with Almila Life products.

# Endless **sky**

There are about 6,000 stars visible to the naked eye from Earth, but from your room they seem endless.