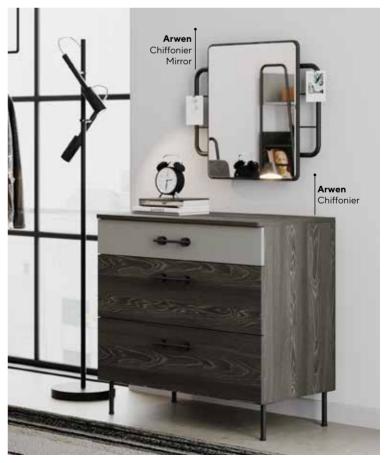

Arwen Teen Room; Bed Frame & Headboard (100x200cm); MM1.39.84.U1 W:110,2cm D:233,3cm H:119,2cm, Bed Frame & Headboard (120x200cm); MM1.39.24.U1 W:130,2cm D:233,3cm H:119,2cm, Nightstand; MM1.39.06.U1 W:50cm D:46,5cm H:61,5cm, Study Desk & Top Unit; MM1.39.22.U1 W:124,1cm D:60,1cm H:171cm, Bookshelf; MM1.39.05.U1 W:70cm D:45,5cm H:171cm, Chiffonier; MM1.39.07.U1 W:90cm D:48,8cm H:86,5cm, Chiffonier Mirror; MM1.39.12.U1 W:70cm D:4,5cm H:60cm, Chest Of Drawers; MM1.39.27. U1 W:60cm D:46,8cm H:114,3cm, Wall Mirror; MM1.39.52.U1 W:42,1cm D:43,3cm H:171cm,1Door Corner Wardrobe Cabinet; MM1.97.33.U3 W:83cm D:85cm H:213,5cm, 1Door Wardrobe Cabinet; MM1.97.83.U3 W:45cm D:55cm H:213,5cm, 2 Doors Wardrobe Cabinet; MM1.97.23.U3 W:90cm D:55cm H:213,5cm, 3 Doors Wardrobe Cabinet; MM1.97.03. U3 W:135cm D:55cm H:213,5cm, Chipboard Wardrobe Door 1 Pcs Lumiere; MM3.97.83.A3 W:44,7cm D:3,4cm H:207cm, Chipboard Wardrobe Door 2 Pcs Lumiere; MM3.97.23. A3 W:44,7cm D:3,4cm H:207cm, Chipboard Wardrobe Door 3 Pcs Lumiere; MM3.97.03.A3 W:44,7cm D:3,4cm H:207cm, Glass Wardrobe Door 1 Pcs Black; MM3.97.83.C2 W:44,7cm D:1,8cm H:207cm, Glass Wardrobe Door 2 Pcs Black; MM3.97.23.C2 W:44,7cm D:1,8cm H:207cm