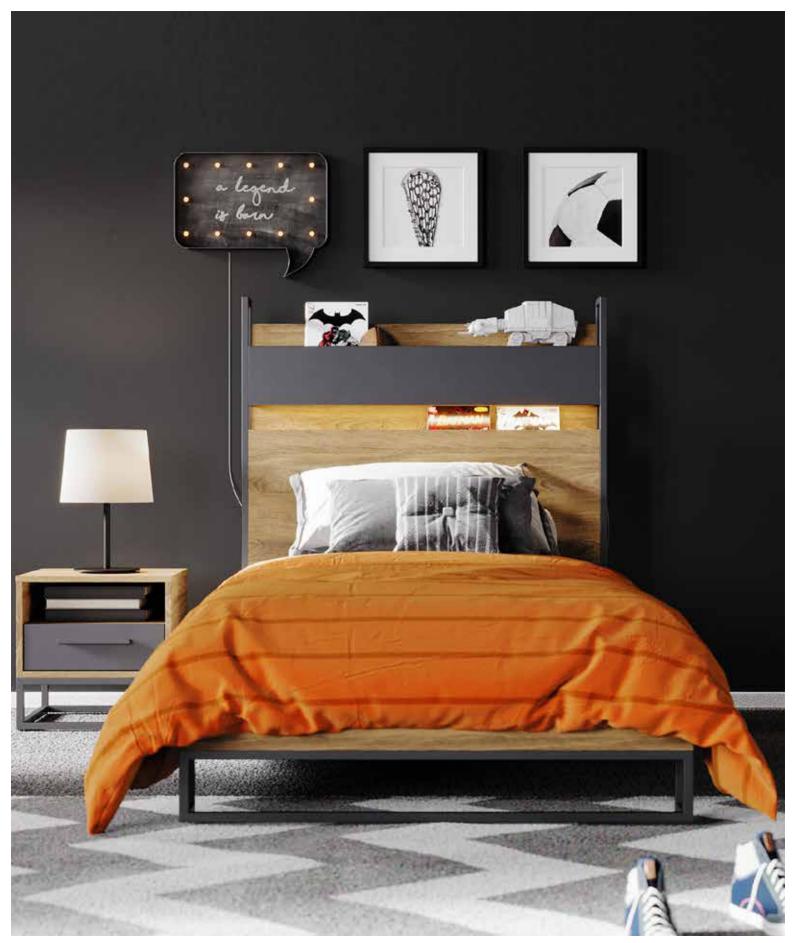

Legend Walnut Teen Room; Bed Frame & Headboard (100x200cm); MM1.36.84.U2 W:111cm D:219,5cm H:126,5cm, Bed Frame & Headboard (120x200cm); MM1.36.24.U2 W:131cm D:219,5cm H:126,5cm, Headboard (100cm); MM1.36.10.U2 W:104cm D:15cm H:126cm, Headboard (120cm); MM1.36.30.U2 W:124cm D:15cm H:126cm, Nightstand; MM1.36.06.U2 W:45cm D:47,1cm H:45cm, Study Desk & Top Unit; MM1.36.22.U2 W:120cm D:60cm H:172cm, Bookshelf; MM1.36.05.U2 W:50cm D:36,8cm H:172cm, Chiffonier; MM1.36.07.U2 W:92cm D:47,1cm H:87cm, Chiffonier Mirror; MM1.36.12.U2 W:92cm D:5cm H:80cm, Chest Of Drawers; MM1.36.27.U2 W:60cm D:47,1cm H:117,3cm,1 Door Corner Wardrobe Cabinet; MM1.97.33.U2 W:83cm D:85cm H:213,5cm, 1 Door Wardrobe Cabinet; MM1.97.83.U2 W:45cm D:55cm H:213,5cm, 2 Doors Wardrobe Cabinet; MM1.97.23.U2 W:90cm D:55cm H:213,5cm, 3 Doors Wardrobe Cabinet; MM1.97.03.U2 W:135cm D:55cm H:213,5cm, Chipboard Wardrobe Door 1 Pcs Anthracite; MM3.97.83.L2 W:44,7cm D:3,4cm H:207cm, Chipboard Wardrobe Door 2 Pcs Anthracite; MM3.97.83.L2 W:44,7cm D:3,4cm H:207cm, Chipboard Wardrobe Door 2 Pcs Anthracite; MM3.97.83.L2 W:44,7cm D:3,4cm H:207cm, Chipboard Wardrobe Door 2 Pcs Anthracite; MM3.97.83.L2 W:44,7cm D:3,4cm H:207cm, Chipboard Wardrobe Door 2 Pcs Anthracite; MM3.97.83.L2 W:44,7cm D:3,4cm H:207cm, Chipboard Wardrobe Door 2 Pcs Anthracite; MM3.97.83.L2 W:44,7cm D:3,4cm H:207cm, Chipboard Wardrobe Door 2 Pcs Anthracite; MM3.97.83.L2 W:44,7cm D:3,4cm H:207cm, Chipboard Wardrobe Door 2 Pcs Anthracite; MM3.97.83.L2 W:44,7cm D:3,4cm H:207cm, Chipboard Wardrobe Door 2 Pcs Anthracite; MM3.97.83.L2 W:44,7cm D:3,4cm H:207cm, Chipboard Wardrobe Door 2 Pcs Anthracite; MM3.97.83.L2 W:44,7cm D:3,4cm H:207cm, Chipboard Wardrobe Door 2 Pcs Anthracite; MM3.97.83.L2 W:44,7cm D:3,4cm H:207cm, Chipboard Wardrobe Door 2 Pcs Anthracite; MM3.97.83.L2 W:44,7cm D:3,4cm H:207cm, Chipboard Wardrobe Door 2 Pcs Anthracite; MM3.97.83.L2 W:44,7cm D:3,4cm H:207cm, Chipboard Wardrobe Door 2 Pcs Anthracite; MM3.97.83.L2 W:44,7cm D:3,4cm H:207cm, Chipboard Wardrobe Door 2 Pcs Anthracite; MM3.97.83.L2 W:44,7cm D:3,4cm H:207cm, Chipboard Wardrobe Door 2 Pcs Anthracite; MM3.97.83.L2 W:44,7cm D:3,4cm H:207cm, Chipboard Wardrobe Door 2 Pcs Anthracite; MM3.97.L2 W:44,7cm D:3,4cm H:207cm, Chipboard Wardrobe Door 2 Pcs Anthracite; MM3.97.L2 W:44,7cm D:3,4cm H:207cm, Chipboard Wardrobe Door 2 Pcs Anthracite; MM3.97.L2 W:44,7cm D:3,4cm H:207cm, Chipboard Wardrobe Door 2 Pcs Anthracite; MM3.97.L2 W:44,7cm D:3,4cm H:207cm, Chipboard Wardrobe Door 2 Pcs Anthracite; MM3.97.L2 W:44,7cm D:3,4cm H:207cm, Chipboard Wardrobe Door 2 Pcs Anthracite; MM3.97.L2 W:44,7cm D:3,4cm H:207cm, Chipboard Wardrobe Door 2 Pcs Anthracite; MM3.97.L2 W:44,7cm D:3,4cm H:207cm, Chipboard Wardrobe Door 2 Pcs Anthracite; MM3.97.L2 W:44,7cm D:3,4cm H:207cm, Chipboard Wardrobe Door 2 Pcs Anthracite; MM3.97.L2 W:44,7cm D:3,4cm H:207cm, MM3.97.23.L2 W:44,7cm D:3,4cm H:207cm, Chipboard Wardrobe Door 3 Pcs Anthracite; MM3.97.03.L2 W:44,7cm D:3,4cm H:207cm, Glass Wardrobe Door 1 Pcs Anthracite; MM3.97.83.  $C1\ W:44,7cm\ D:1,8cm\ H:207cm,\ \textbf{Glass Wardrobe Door\ 2 Pcs\ Anthracite};\ MM3.97.23.C1\ W:44,7cm\ D:1,8cm\ H:207cm,\ Anthracite;\ MM3.97.23.C1\ W:44,7cm,\ Anthracite;\ MM3.97.23.C1\ W$ 