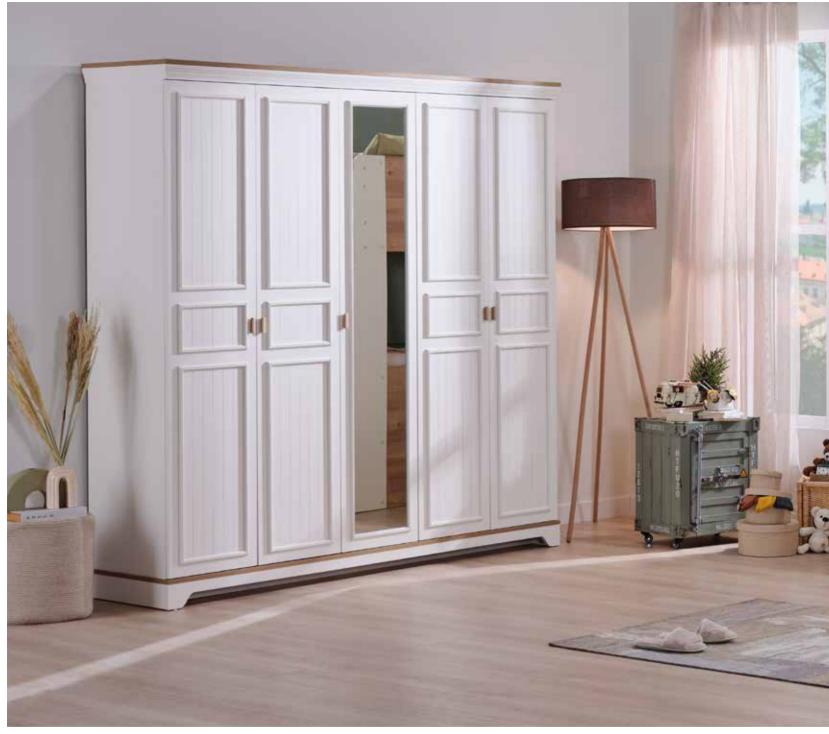

Monte Bunk Bed; 2 Doors Wardrobe; MM1.27.23.U1 W:104,5cm D:54,4cm H:196cm, 5 Doors Wardrobe; MM1.27.53.U1 W:229,7cm D:54,3cm H:220cm, Bunk Bed (90x200cm -120x200cm); MM1.27.11.U1 W:134,8cm D:207cm H:190,4cm, Study Desk; MM1.27.02.U1 W:115cm D:60,8cm H:77,3cm, Study Desk Top Unit; MM1.27.21.U1 W:117,6cm D:28,3cm H:86,7cm, Bookshelf; MM1.27.05.U1 W:49,6cm D:35,4cm H:164cm