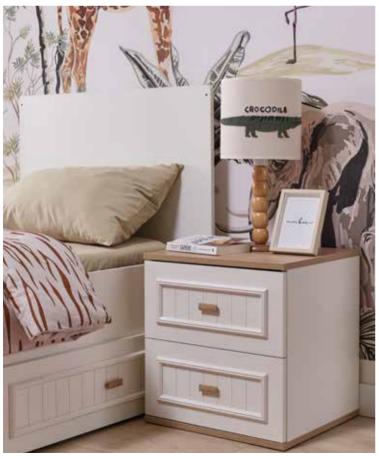

Sento Baby Room; 2 Doors Wardrobe; MM1.43.23.U1 W:106,5cm D:54,3cm H:197cm, 3 Doors Wardrobe; MM1.43.03.U1 W:145,8cm D:52,7cm H:208,5cm, 3 Doors Wardrobe With Drawer; MM1.43.03.C1 W:145,8cm D:52,7cm H:208,5cm, 4 Doors Wardrobe; MM1.43.63.U1 W:190,9cm D:52,7cm H:208,5cm, Convertible Baby Bed (80x180cm); MM1.43.48.U1 W:185,2cm D:95,2cm H:107,5cm, Pull-Out Bed (80x175cm); MM1.43.44.U1 W:180cm D:86,2cm H:26,5cm, Crib (60x120cm); MM1.43.08.S1 W:126,9cm D:68,9cm H:89cm, Crib (70x140cm); MM1.43.08. L1 W:147,3cm D:77,9cm H:96,2cm, Crib Safety Fence (30x70cm); MM3.43.17.U1 W:70,5cm D:1,8cm H:30cm, Chiffonier; MM1.43.07.U1 W:90,6cm D:48cm H:87,4cm, Chiffonier Mirror; MM1.43.12.U1 W:90,6cm D:60cm H:153,5cm, Chest Of Drawers; MM1.43.27.U1 W:60cm D:48cm H:110,5cm, Wide Chiffonier; MM1.43.47.U1 W:148,9cm D:48cm H:87,4cm