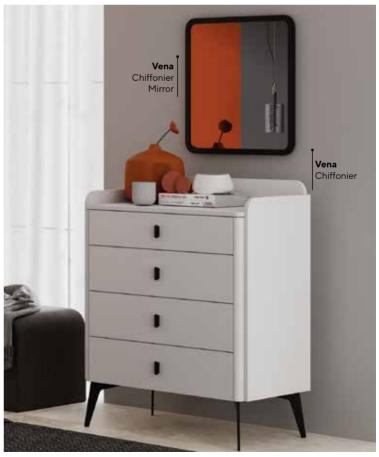

# VENA

#EndlessRefreshment

# **STRIKING** COMBINATIONS

Designs that combine the serenity of white with the sharpness of metal offer a timeless expression of minimalist elegance. While white emphasizes calmness and comfort, metallic details create a modern and powerful dynamism in the space. The balanced union of these contrasting materials reveals a sophisticated understanding of any style.

This combination, rooted in minimalism, finds its place in both classic and modern decorating styles. By enhancing the décor and showcasing a timeless presence, it transforms living spaces into the future.

Vena Teen Room; Bed Frame & Headboard (100x200cm); MM1.42.84.U1 W:113cm D:211,7cm H:116cm, Bed Frame & Headboard (120x200cm); MM1.42.24.U1 W:133cm D:211,7cm H:116cm, Nightstand; MM1.42.06.U1 W:55,4cm D:45,1cm H:52,9cm, Study Desk; MM1.42.02.U1 W:121,6cm D:61cm H:114,8cm, Study Desk Top Unit; MM1.42.21.U1 W:121,6cm D:24,8cm H:30,9cm, Bookshelf; MM1.42.05.U1 W:55,5cm D:37,8cm H:174,5cm, Chiffonier; MM1.42.07.U1 W:90cm D:44,4cm H:107,3cm, Chiffonier Mirror; MM1.42.12. U1 W:60cm D:2,7cm H:60cm, Chest Of Drawers; MM1.42.27.U1 W:60cm D:44,4cm H:127,3cm, 1 Door Corner Wardrobe Cabinet; MM1.97.33.U1 W:83cm D:85cm H:213,5cm, 1 Door Wardrobe Cabinet; MM1.97.83.U1 W:45cm D:55cm H:213,5cm, 2 Doors Wardrobe Cabinet; MM1.97.23.U1 W:90cm D:55cm H:213,5cm, 3 Doors Wardrobe Cabinet; MM1.97.03.U1 W:135cm D:55cm H:213,5cm, Chipboard Wardrobe Door 1 Pcs White; MM3.97.83.V1 W:44,7cm D:3,4cm H:207cm, Chipboard Wardrobe Door 2 Pcs White; MM3.97.23.V1 W:44,7cm D:3,4cm H:207cm, Chipboard Wardrobe Door 3 Pcs White; MM3.97.03.V1 W:44,7cm D:3,4cm H:207cm, Glass Wardrobe Door 1 Pcs Black; MM3.97.83. C2 W:44,7cm D:1,8cm H:207cm, Glass Wardrobe Door 2 Pcs Black; MM3.97.23.C2 W:44,7cm D:1,8cm H:207cm