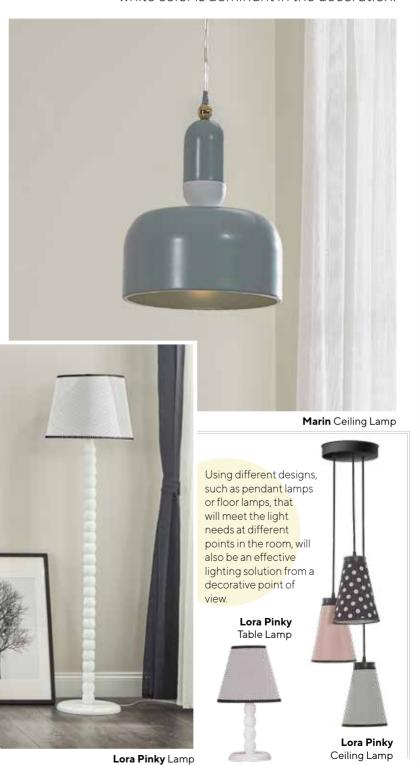

# **LIGHTINGS**

Marin Table Lamp

# TRIPLE THE LIGHT'S IMPACT!

You can increase the effect of the light in the space by effectively using the designs in which the white color is dominant in the decoration.