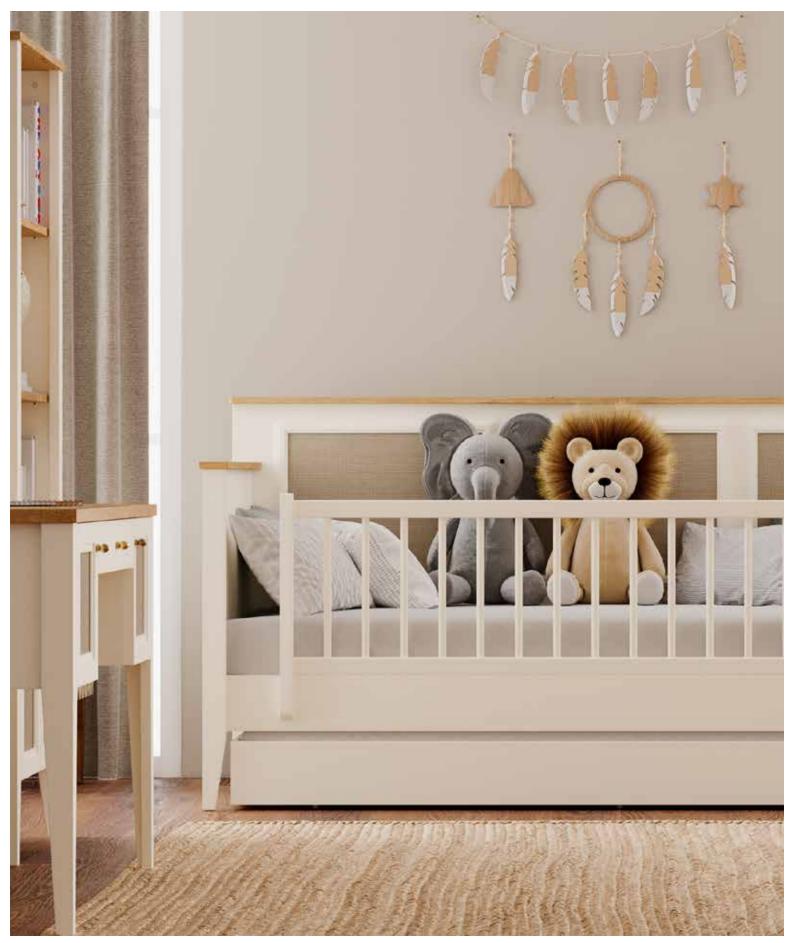

#### A MODERN TOUCH

The perfect combination of gray and oak tones brings contemporary elegance to kids' rooms. The natural texture of oak, paired with the refined sophistication of gray, creates a timeless decoration that suits all ages. This combination offers a sophisticated atmosphere while ensuring a spacious and inviting look for the room. These designs adapt seamlessly to your kids' growth and independence, combining functionality and style. Drawing inspiration from minimalism, the gray and oak tones with their minimalist-inspired design highlight modern décor trends while offering practical solutions. Toddler beds with clean lines and organized storage areas transform the room into a stylish and functional living space.

Sento Kids Room; 2 Doors Wardrobe; MM1.43.23.U1 W:106,5cm D:54,3cm H:197cm, 3 Doors Wardrobe; MM1.43.03.U1 W:145,8cm D:52,7cm H:208,5cm, 3 Doors Wardrobe With Drawer; MM1.43.03.C1 W:145,8cm D:52,7cm H:208,5cm, 4 Doors Wardrobe; MM1.43.63.U1 W:190,9cm D:52,7cm H:208,5cm, Toddler Bed (90x200cm); MM1.43.18. U1 W:218,6cm D:100,3cm H:100,6cm, Pull-Out Bed (90x190cm); MM1.43.54.U1 W:197,4cm D:96,1cm H:25,5cm, Toddler Bed Safety Fence Gray (138,5x51,8cm); MM3.99.18. T1 W:138,5cm D:6,3cm H:51,8cm, Study Desk; MM1.43.02.U1 W:120cm D:65cm H:77,3cm, Wide Study Desk; MM1.43.02.W1 W:150cm D:65cm H:77,3cm, Study Desk Top Unit; MM1.43.21.U1 W:120cm D:26,1cm H:102,2cm, Bookshelf; MM1.43.05.U1 W:50cm D:39,5cm H:179,5cm, Wide Bookshelf; MM1.43.05.K1 W:71cm D:39,5cm H:179,5cm, Chiffonier; MM1.43.07.U1 W:90,6cm D:48cm H:87,4cm, Chiffonier Mirror; MM1.43.12.U1 W:90,6cm D:48cm H:87,4cm