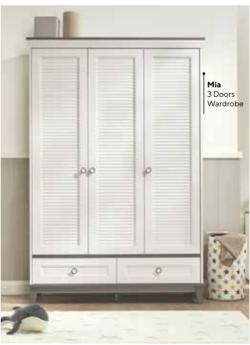

# MIA

#Isn'tItWorthIt?

### **NOSTALGIC** BREEZES

Nostalgic shutters bring the warmth of the past into kids' rooms with a modern twist, highlighted by shades of gray and mint. This unique color palette creates a peaceful atmosphere while offering timeless elegance with a nostalgic touch.

The soft transitions of gray and mint tones provide a fresh look, making the room appear brighter and more spacious. The classic design of the shutters, combined with simple furniture and pastel colors, completes the modern elegance.

Mia Kids Room; 2 Doors Wardrobe; MM1.34.23.U1 W:104,5cm D:55cm H:196,2cm,3 Doors Wardrobe; MM1.34.03.U1 W:140,6cm D:55cm H:209,2cm, Toddler Bed (90x200cm); MM1.34.18.U1 W:216,6cm D:101,1cm H:105,6cm, Safety Fence White (138,5x57cm); MM3.99.18.K1 W:138,5cm D:6,8cm H:56,7cm, Mosquito Net Hanger Pipe Type (3); MM3.99.08.A1 W:10cm DIAMETER D:57,9cm, Chiffonier; MM1.34.07.U1 W:94,5cm D:55cm H:99,7cm, Chiffonier Top Unit; MM1.34.32.U1 W:94,5cm D:23cm H:22,5cm, Comfy Resting Couch; TM07.02.01.01, Comfy Pouffe; TM07.03.02.01