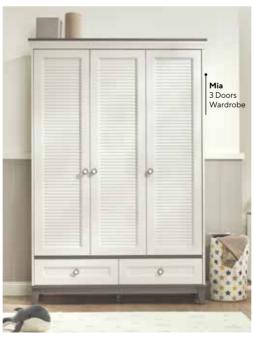

# MIA

#Isn'tItWorthIt?

### **NOSTALGIC** BREEZES

Nostalgic shutters bring the warmth of the past into kids' rooms with a modern twist, highlighted by shades of gray and mint. This unique color palette creates a peaceful atmosphere while offering timeless elegance with a nostalgic touch.

The soft transitions of gray and mint tones provide a fresh look, making the room appear brighter and more spacious. The classic design of the shutters, combined with simple furniture and pastel colors, completes the modern elegance.

Mia Kids Room; 2 Doors Wardrobe; MM1.34.23.U1 W:104,5cm D:55cm H:196,2cm,3 Doors Wardrobe; MM1.34.03.U1 W:140,6cm D:55cm H:209,2cm, Toddler Bed (90x200cm); MM1.34.18.U1 W:216,6cm D:101,1cm H:105,6cm, Safety Fence White (138,5x57cm); MM3.99.18.K1 W:138,5cm D:6,8cm H:56,7cm, Mosquito Net Hanger Pipe Type (3); MM3.99.08.A1 W:10cm DIAMETER D:57,9cm, Chiffonier; MM1.34.07.U1 W:94,5cm D:55cm H:99,7cm, Chiffonier Top Unit; MM1.34.32.U1 W:94,5cm D:23cm H:22,5cm, Comfy Resting Couch; TM07.02.01.01, Comfy Pouffe; TM07.03.02.01