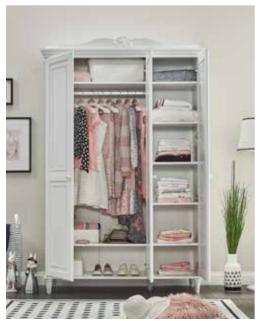

## LORA

#YourStoryStartsHere

### **CLASSIC** MEETS MODERNISM

The pure and timeless elegance of white blends with the modern lines of geometric patterns, adding a minimalist touch to your living spaces. The neutral tone of white brings brightness and openness, while geometric designs add a dynamic and vibrant look. This pairing is an indispensable part of modern decoration for those seeking a simple yet strong aesthetic.

This balance, forming the foundation of minimalist style, offers both simplicity and functionality. The sharp and clear lines of geometric patterns meet the tranquility of white, creating an understated yet striking harmony. Incorporate this style into your space through furniture, wallpaper, or textiles, combining the lightness of white with the energy of patterns.

Lora Kids Room; 4 Doors Wardrobe; MM1.33.63.U1 W:188,5cm D:56,3cm H:225cm, Toddler Bed (90x200cm); MM1.33.18.U1 W:212cm D:101cm H:110cm, Toddler Bed Frame & Headboard Canopy Conversion Set; MM3.99.18.S1 W:212cm D:103cm H:209cm, Safety Fence White (138,5x57cm); MM3.99.18.K1 W:138,5cm D:6,8cm H:56,7cm, Mosquito Net Hanger Box Type; MM3.99.08.B1 W:124,6cm D:70cm H:101,2cm, Study Desk; MM1.33.02.U1 W:115cm D:62cm H:78cm, Study Desk Top Unit; MM1.33.21.U1 W:121,5cm D:30,3cm H:98,2cm, Bookshelf; MM1.33.05.U1 W:53,5cm D:36,8cm H:185,5cm, Chiffonier; MM1.33.07.U1 W:91,8cm D:45,8cm H:91,7cm, Chiffonier Mirror; MM1.33.12.U1 W:98,3cm D:8,1cm H:90,3cm, Chiffonier Top Unit; MM1.33.32.U1 W:91,8cm D:19,6cm H:39,1cm