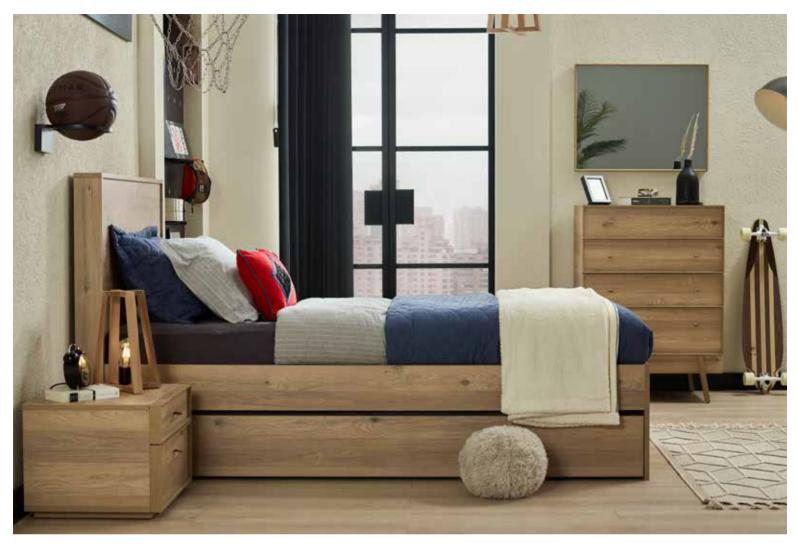

### ORIGAMI

#InTheMidstofLife

### THE ALLURE OF **SLEEP**

The natural warmth of oak wood creates a bedroom atmosphere that is both stylish and calming. From headboards to nightstands, wardrobes to flooring, the elegant texture of oak adds a natural charm to your room. Combining rustic touches with modern aesthetics, oak furnishings make your sleeping area more inviting and comfortable.

Oak stands out in décor for its durability and timeless design. Reflecting nature's most beautiful colors, oak brings a soothing effect to your room. Its simple and elegant appearance pairs with pastel-toned bedding, achieving a harmonious balance. This combination offers not just physical comfort but also a visually satisfying sleep experience.

Origami Teen Room; 3 Doors Wardrobe; MM1.10.03.U1 W:135cm D:54,5cm H:205cm, 4 Doors Wardrobe; MM1.10.63.U1 W:180,2cm D:54,5cm H:205cm, 2 Doors Sliding Wardrobe; MM1.10.43.U1 W:160cm D:69,1cm H:211cm, Bed Frame & Headboard (100x200cm); MM1.10.84.U1 W:113cm D:214,9cm H:106cm, Bed Frame & Headboard (120x200cm); MM1.10.24.U1 W:133cm D:214,9cm H:106cm, Bed Frame & Headboard Lite (120x200cm); MM1.10.24.L1 W:131cm D:214,1cm H:115cm, Headboard (100cm); MM1.10.10.U1 W:102,2cm D:10,4cm H:110cm, Headboard (120cm); MM1.10.30.U1 W:129,2cm D:10,4cm H:110cm, Nightstand; MM1.10.06.U1 W:55cm D:46cm H:38cm, Study Desk; MM1.10.02.U1 W:138cm D:66,1cm H:76cm, Study Desk Lite; MM1.10.02.L1 W:110cm D:65cm H:75,5cm, Study Desk Top Unit; MM1.10.01.U1 W:138cm D:26,8cm H:54,5cm, Bookshelf; MM1.10.05.U1 W:45cm D:31,8cm H:185cm, Chiffonier; MM1.10.07.U1 W:75cm D:52,5cm H:105,1cm, Chiffonier Mirror; MM1.10.12.U1 W:75cm D:3,7cm H:60cm,