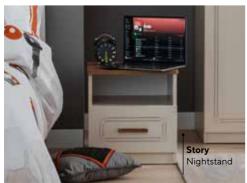

### STORY

#ANewStory

**Story Teen Room**; 3 Doors Wardrobe; MM1.37.03.U1 W:136cm D:54,8cm H:208,3cm, 4 Doors Wardrobe; MM1.37.63.U1 W:181cm D:54,8cm H:208,3cm, Bed Frame & Headboard (100x200cm); MM1.37.84.U1 W:108,6cm D:205,6cm H:115,8cm, Bed Frame & Headboard (120x200cm); MM1.37.24.U1 W:128,6cm D:205,6cm H:115,8cm, Bedbase Frame & Headboard (100x200cm); MM1.37.89.U1 W:108,6cm D:205,6cm H:115,8cm, Nightstand; MM1.37.06.U1 W:44cm D:46,8cm H:46cm, Study Desk; MM1.37.02.U1 W:117cm D:55cm H:75,5cm, Study Desk Top Unit; MM1.37.21.B1 W:116,6cm D:26,5cm H:89,5cm, Bookshelf; MM1.37.05.U1 W:69cm D:36,8cm H:165cm, Chiffonier; MM1.37.07.U1 W:77cm D:46,8cm H:80,4cm, Chiffonier Mirror; MM1.37.12.U1 W:76cm D:6cm H:71,8cm