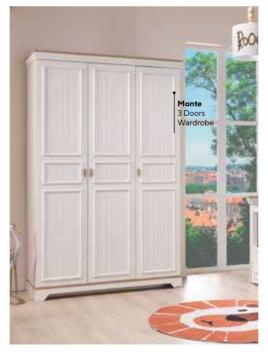

# MONTE

#UpForanAdventure?

#### A ZOO STORY

Country style brings the peace and comfort of nature into your living spaces with a timeless design. Elegant patterns on the walls create a simple and calming ambiance, while cream-toned furniture complements this serenity. This style merges modern comfort with nostalgic touches, transforming your home into cozy and serene living spaces.

The elegant texture of cream forms the foundation of country décor, enhanced by natural wooden furniture and pastel-toned textiles. Soft wall colors and accessory details accentuate the charm of cream furniture, providing a refreshing and harmonious look to the space. This timeless style appeals to those who appreciate simplicity and warmth.

Monte Kids Room; 2 Doors Wardrobe; MM1.27.23.U1 W:104,5cm D:54,4cm H:196cm, 3 Doors Wardrobe; MM1.27.03.U1 W:139,6cm D:54,3cm H:220cm, 4 Doors Wardrobe; MM1.27.63.U1 W:184,6cm D:54,3cm H:220cm, Toddler Bed (90x200cm); MM1.27.18.U1 W:216,6cm D:101,1cm H:105,6cm, Safety Fence Ivory (138,5x57cm); MM3.99.18. K2 W:138,5cm D:6,8cm H:56,7cm, Study Desk; MM1.27.02.U1 W:115cm D:60,8cm H:77,3cm, Study Desk Top Unit; MM1.27.21.U1 W:117,6cm D:28,3cm H:86,7cm, Bookshelf; MM1.27.05.U1 W:49,6cm D:35,4cm H:164cm, Chiffonier; MM1.27.07.U1 W:91,8cm D:45,8cm H:86,4cm, Chest Of Drawers; MM1.27.27.U1 W:61cm D:45cm H:110,4cm, Wide Chiffonier; MM1.27.47.U1 W:142,3cm D:45cm H:86,4cm, Chiffonier Top Unit; MM1.27.32.U1 W:90cm D:19,6cm H:29,6cm