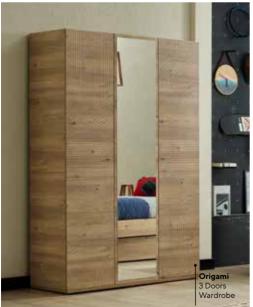

### ORIGAMI

#InTheMidstofLife

### THE ALLURE OF **SLEEP**

The natural warmth of oak wood creates a bedroom atmosphere that is both stylish and calming. From headboards to nightstands, wardrobes to flooring, the elegant texture of oak adds a natural charm to your room. Combining rustic touches with modern aesthetics, oak furnishings make your sleeping area more inviting and comfortable.

Oak stands out in décor for its durability and timeless design. Reflecting nature's most beautiful colors, oak brings a soothing effect to your room. Its simple and elegant appearance pairs with pastel-toned bedding, achieving a harmonious balance. This combination offers not just physical comfort but also a visually satisfying sleep experience.

Origami Teen Room; 3 Doors Wardrobe; MM1.10.03.U1 W:135cm D:54,5cm H:205cm, 4 Doors Wardrobe; MM1.10.63.U1 W:180,2cm D:54,5cm H:205cm, 2 Doors Sliding Wardrobe; MM1.10.43.U1 W:160cm D:69,1cm H:211cm, Bed Frame & Headboard (100x200cm); MM1.10.84.U1 W:113cm D:214,9cm H:106cm, Bed Frame & Headboard (120x200cm); MM1.10.24.U1 W:133cm D:214,9cm H:106cm, Bed Frame & Headboard Lite (120x200cm); MM1.10.24.L1 W:131cm D:214,1cm H:115cm, Headboard (100cm); MM1.10.10.U1 W:102,2cm D:10,4cm H:110cm, Headboard (120cm); MM1.10.30.U1 W:129,2cm D:10,4cm H:110cm, Nightstand; MM1.10.06.U1 W:55cm D:46cm H:38cm, Study Desk; MM1.10.02.U1 W:138cm D:66,1cm H:76cm, Study Desk Lite; MM1.10.02.L1 W:110cm D:65cm H:75,5cm, Study Desk Top Unit; MM1.10.01.U1 W:138cm D:26,8cm H:54,5cm, Bookshelf; MM1.10.05.U1 W:45cm D:31,8cm H:185cm, Chiffonier; MM1.10.07.U1 W:75cm D:52,5cm H:105,1cm, Chiffonier Mirror; MM1.10.12.U1 W:75cm D:3,7cm H:60cm,