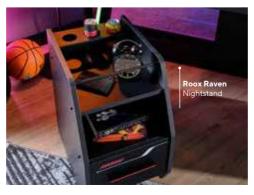

## ROOX RAVEN

#GamerGeneration

**Roox Raven Gamer Room;** 3 Doors Wardrobe; MM1.38.03.U1 W:136,2cm D:65,5cm H:141,3cm, Bed Frame & Headboard With Led (100x200cm); MM1.38.84.L1 W:113,4cm D:213,7cm H:125,6cm, Bed Frame & Headboard With Led (120x200cm); MM1.38.24.L1 W:133,4cm D:213,7cm H:125,6cm, Nightstand; MM1.38.06.U1 W:36,4cm D:50,8cm H:57,5cm, Gaming Desk; MM1.38.02.U1 W:129,4cm D:65,5cm H:141,3cm, Bookshelf; MM1.38.05.U1 W:47cm D:41,5cm H:144cm, Chiffonier; MM1.38.07.U1 W:76,4cm D:50,8cm H:90,5cm, Chiffonier Mirror; MM1.38.12.U1 W:76,4cm D:8cm H:80,3cm