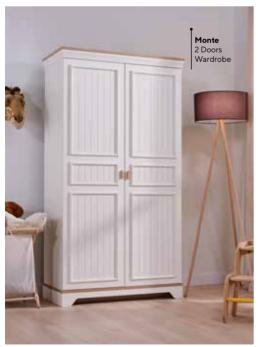

## MONTE

#NaturalTeenandIndependet

#### THE HARMONY OF **COUNTRY** AND BOHEMIAN STYLES

The harmonious blend of country and bohemian styles brings the warmth and free spirit of nature into your living spaces. This combination creates an understated yet captivating atmosphere, ideal for evoking a natural energy and peace through earth tones, greens, and warm yellows inspired by the sun.

In teen rooms, this synergy creates not only an elegant style but also a unique sense of individuality. Country's soothing simplicity meets bohemian's artistic and free-spirited lines, resulting in a decoration style that reflects personality. Complemented with soft textures, natural materials, and patterned textiles, this style transforms the room into a functional and aesthetic living space.

Monte Bunk Bed; 2 Doors Wardrobe; MM1.27.23.U1 W:104,5cm D:54,4cm H:196cm, 5 Doors Wardrobe; MM1.27.53.U1 W:229,7cm D:54,3cm H:220cm, Bunk Bed (90x200cm -120x200cm); MM1.27.11.U1 W:134,8cm D:207cm H:190,4cm, Study Desk; MM1.27.02.U1 W:115cm D:60,8cm H:77,3cm, Study Desk Top Unit; MM1.27.21.U1 W:117,6cm D:28,3cm H:86,7cm, Bookshelf; MM1.27.05.U1 W:49,6cm D:35,4cm H:164cm