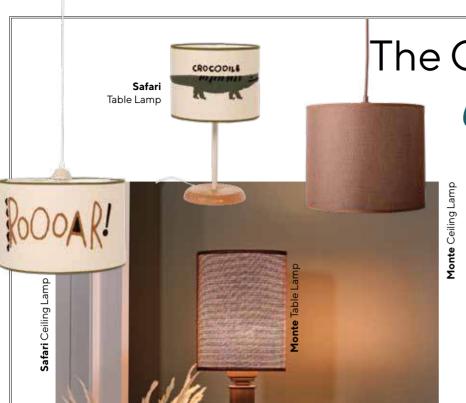

decor and creates a flawless atmosphere.



Furry Pattern Carpet 120x180cm



The Almila Life Carpet collection, where quality and aesthetics meet in every detail, brings a unique design philosophy that takes future spaces forward, following the latest decoration trends.



Boris Carpet 120x180cm

### The dance of colors..

Colorful carpets that bring joy to kids' and teens' rooms enhance the imaginative worlds of little ones while boosting the energy of the space. Designed with vibrant and playful patterns, these carpets brighten up play areas while offering a comfortable surface with their soft texture.





# Endless **sky**

There are about 6,000 stars visible to the naked eye from Earth, but from your room they seem endless.



# What's Your Color?



Noa Anthracite Carpet 120x180cm



The Glittering

Charm

of The House

When used correctly, lighting designs that have the power to reach the targeted effect in decoration are indispensable for a room no matter how it is decorated.

With the effect of changing trends, ceiling lighting, floor lamps and lampshades, which stand out in the new season with their unlimited variety of forms and materials, are getting ready to be the leading role in your decoration.

Origami Table Lamp



Origami Ceiling Lamp

# Which light for which room?

While decorative lighting products are the most indispensable elements of home decoration, they also significantly affect eye health. For this reason, it is useful to carry out a careful research process for the lighting types you will prefer for the areas you spend the most time in your home