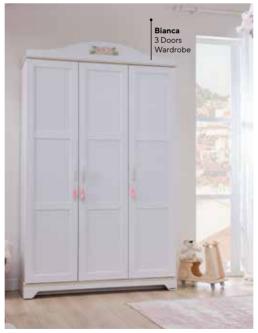

Bianca Teen Room; 3 Doors Wardrobe; MM1.26.03.U1 W:137cm D:55,3cm H:225cm, 4 Doors Wardrobe; MM1.26.63.U1 W:182cm D:55,3cm H:225cm, Bed Frame & Headboard (100x200cm); MM1.26.84.U1 W:111,8cm D:209cm H:118,5cm, Bed Frame & Headboard (120x200cm); MM1.26.24.U1 W:131,8cm D:209cm H:118,5cm, Headboard (100cm); MM1.26.10.U1 W:111,8cm D:3,8cm H:122,5cm, Headboard (120cm); MM1.26.30.U1 W:131,8cm D:3,8cm H:122,5cm, Nightstand; MM1.26.06.U1 W:47cm D:46,3cm H:52,4cm, Study Desk; MM1.26.02.U1 W:115cm D:63,3cm H:77,3cm, Study Desk Top Unit; MM1.26.21.U1 W:113cm D:26cm H:80,7cm, Bookshelf; MM1.26.05.U1 W:47cm D:37,5cm H:173cm, Chiffonier; MM1.26.07.U1 W:92cm D:46,3cm H:88,8cm, Chiffonier Mirror; MM1.26.12.U1 W:90cm D:6cm H:82,3cm