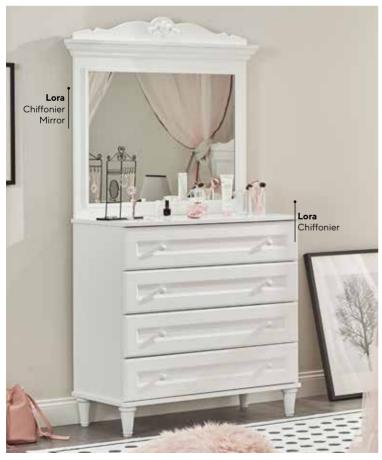

Lora Kids Room; 4 Doors Wardrobe; MM1.33.63.U1 W:188,5cm D:56,3cm H:225cm, Toddler Bed (90x200cm); MM1.33.18.U1 W:212cm D:101cm H:110cm, Toddler Bed Frame & Headboard Canopy Conversion Set; MM3.99.18.S1 W:212cm D:103cm H:209cm, Safety Fence White (138,5x57cm); MM3.99.18.K1 W:138,5cm D:6,8cm H:56,7cm, Mosquito Net Hanger Box Type; MM3.99.08.B1 W:124,6cm D:70cm H:101,2cm, Study Desk; MM1.33.02.U1 W:115cm D:62cm H:78cm, Study Desk Top Unit; MM1.33.21.U1 W:121,5cm D:30,3cm H:98,2cm, Bookshelf; MM1.33.05.U1 W:53,5cm D:36,8cm H:185,5cm, Chiffonier; MM1.33.07.U1 W:91,8cm D:45,8cm H:91,7cm, Chiffonier Mirror; MM1.33.12.U1 W:98,3cm D:8,1cm H:90,3cm, Chiffonier Top Unit; MM1.33.32.U1 W:91,8cm D:19,6cm H:39,1cm