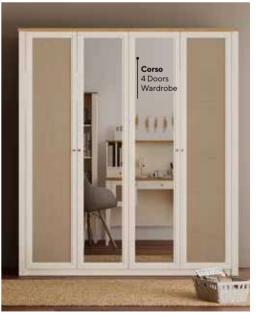

# CORSO

#YourBohemianRoom

# A FRESH PERSPECTIVE WITH BOHEMIAN STYLE

The fascinating simplicity of nature and the free spirit of Bohemian style bring a refreshing vibe to your living spaces. Perfect for those who embrace a lifestyle centered around simplicity and comfort, bohemian décor incorporates natural textures, soft tones, and handcrafted details to create a warm and intimate ambiance. Particularly, shades of cream convey serenity and peace, adding an elegant balance to the rooms.

Bohemian style offers a harmonious blend of modern simplicity with nostalgic touches. Furniture made from natural materials, woven rugs, and ethnic-patterned cushions are essential elements of this aesthetic.

Corso Teen Room; 3 Doors Wardrobe; MM1.40.03.U1 W:147,7cm D:53cm H:216,2cm, 4 Doors Wardrobe; MM1.40.63.U1 W:192,5cm D:53cm H:216,2cm, 4 Doors Wardrobe; MM1.40.63.U1 W:192,5cm D:53cm H:216,2cm, Bed Frame & Headboard (100x200cm); MM1.40.84.U1 W:119cm D:209,3cm H:116,3cm, Bed Frame & Headboard (120x200cm); MM1.40.24.U1 W:139cm D:209,3cm H:116,3cm, Nightstand; MM1.40.06.U1 W:56,2cm D:48,6cm H:54,4cm, Study Desk & Top Unit Large; MM1.40.22.L1 W:132,2cm D:66,7cm H:165cm, Study Desk & Top Unit Small; MM1.40.22.S1 W:132,2cm D:66,7cm H:122,4cm, Bookshelf; MM1.40.05.U1 W:73,9cm D:36,1cm H:180cm, Chiffonier; MM1.40.07. U1 W:91,2cm D:48,6cm H:86,7cm, Chiffonier Mirror; MM1.40.12.U1 W:89,8cm D:6,6cm H:78,3cm, Chest Of Drawers; MM1.40.27.U1 W:61,2cm D:48,6cm H:121,2cm