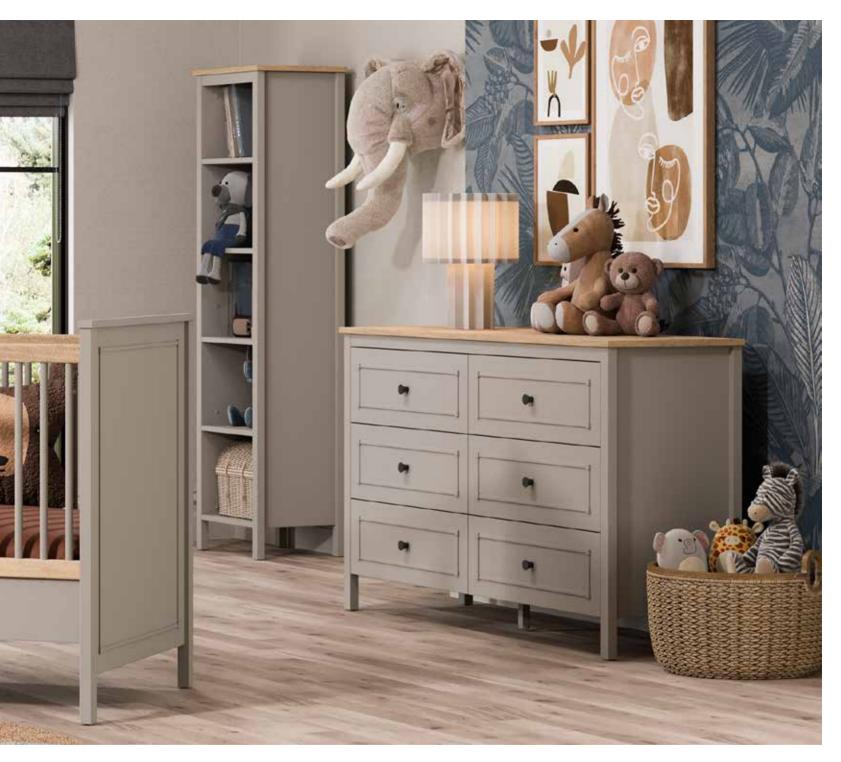

#### A MODERN TOUCH

The perfect combination of gray and oak tones brings contemporary elegance to kids' rooms. The natural texture of oak, paired with the refined sophistication of gray, creates a timeless decoration that suits all ages. This combination offers a sophisticated atmosphere while ensuring a spacious and inviting look for the room. These designs adapt seamlessly to your kids' growth and independence, combining functionality and style. Drawing inspiration from minimalism, the gray and oak tones with their minimalist-inspired design highlight modern décor trends while offering practical solutions. Toddler beds with clean lines and organized storage areas transform the room into a stylish and functional living space.

Sento Kids Room; 2 Doors Wardrobe; MM1.43.23.U1 W:106,5cm D:54,3cm H:197cm, 3 Doors Wardrobe; MM1.43.03.U1 W:145,8cm D:52,7cm H:208,5cm, 3 Doors Wardrobe With Drawer; MM1.43.03.C1 W:145,8cm D:52,7cm H:208,5cm, 4 Doors Wardrobe; MM1.43.63.U1 W:190,9cm D:52,7cm H:208,5cm, Toddler Bed (90x200cm); MM1.43.18. U1 W:218,6cm D:100,3cm H:100,6cm, Pull-Out Bed (90x190cm); MM1.43.54.U1 W:197,4cm D:96,1cm H:25,5cm, Toddler Bed Safety Fence Gray (138,5x51,8cm); MM3.99.18. T1 W:138,5cm D:6,3cm H:51,8cm, Study Desk; MM1.43.02.U1 W:120cm D:65cm H:77,3cm, Wide Study Desk; MM1.43.02.W1 W:150cm D:65cm H:77,3cm, Study Desk Top Unit; MM1.43.21.U1 W:120cm D:26,1cm H:102,2cm, Bookshelf; MM1.43.05.U1 W:50cm D:39,5cm H:179,5cm, Wide Bookshelf; MM1.43.05.K1 W:71cm D:39,5cm H:179,5cm, Chiffonier; MM1.43.07.U1 W:90,6cm D:48cm H:87,4cm, Chiffonier Mirror; MM1.43.12.U1 W:90,6cm D:48cm H:87,4cm