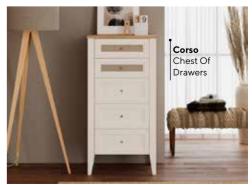

### CORSO

#AMinimalisiTouch

#### NATURALIST **SCANDINAVIAN**

The elegant simplicity of Scandinavian style combines with natural tones to create a bright and serene ambiance in living spaces. The purity of white, the tranquility of light gray tones, and nature-inspired wood textures are the cornerstones of Scandinavian design. These colors not only bring warmth and a modern look to the space but also promote a sense of inner calm. Minimalist lines and functional designs are essential details of the Scandinavian style. The warmth of natural textures paired with clean designs ensures both aesthetics and functionality. Blending simplicity and elegance, this style enhances the room's spaciousness while creating a delicate balance. Natural Scandinavian-style furniture, with its timeless modern designs, completes the décor beautifully.

Corso Kids Room; 3 Doors Wardrobe; MM1.40.03.U1 W:147,7cm D:53cm H:216,2cm, 3 Doors Wardrobe With Drawer; MM1.40.03.C1 W:147,7cm D:53cm H:216,2cm, 4 Doors Wardrobe; MM1.40.63.U1 W:192,5cm D:53cm H:216,2cm, Toddler Bed (90x200cm); MM1.40.18.U1 W:213,2cm D:98,7cm H:105,6cm, Pull-Out Bed (90x190cm); MM1.40.54. U1 W:195,2cm D:94cm H:17,5cm, Study Desk & Top Unit Large; MM1.40.22.L1 W:132,2cm D:66,7cm H:165cm, Study Desk & Top Unit Small; MM1.40.22.S1 W:132,2cm D:66,7cm H:122,4cm, Bookshelf; MM1.40.05.U1 W:73,9cm D:36,1cm H:180cm, Chiffonier; MM1.40.07.U1 W:91,2cm D:48,6cm H:86,7cm, Chiffonier Mirror; MM1.40.12.U1 W:89,8cm D:6,6cm H:78,3cm, Chest Of Drawers; MM1.40.27.U1 W:61,2cm D:48,6cm H:121,2cm