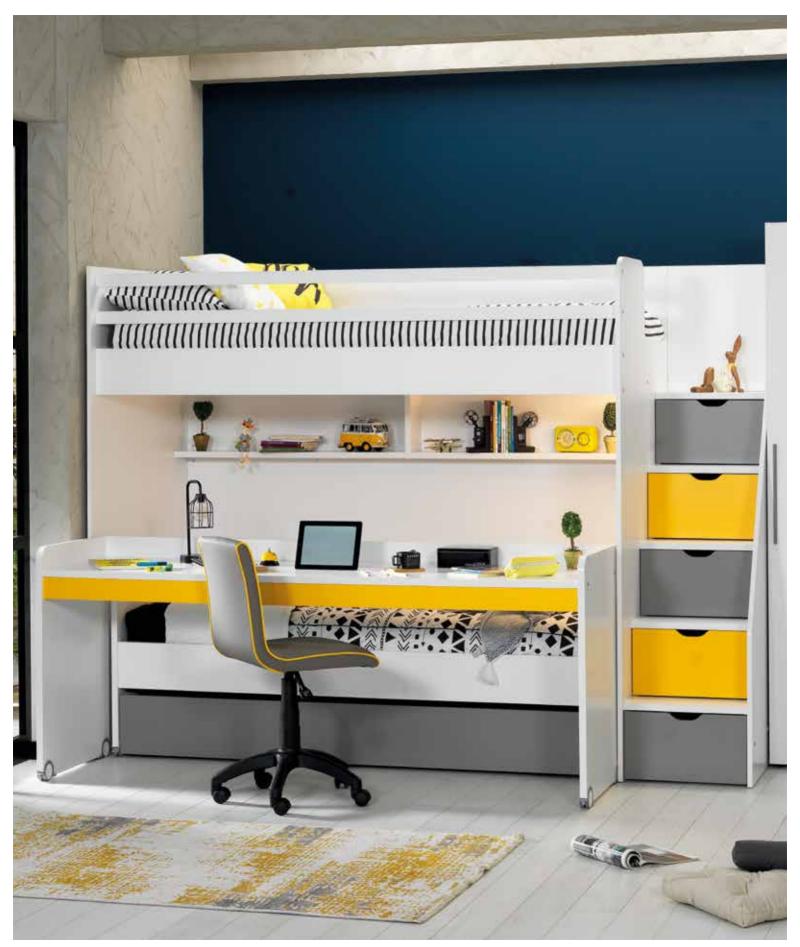

New Options Teen Room; Bunk Bed (90x200cm); MM1.28.11.U1 W:256,4cm D:100,8cm H:190,9cm, Bed Frame & Headboard (90x200cm); MM1.28.64.U1 W:98cm D:205,6cm H:99,5cm, Pull-Out Bed (90x190cm); MM1.99.54.U2 W:95,6cm D:200cm H:24,5cm, Study Desk; MM1.28.02.U1 W:103,9cm D:60cm H:73,5cm

### **BRIGHT** AND SPACIOUS

Bunk beds are an excellent solution for simplifying home life, offering both functional and aesthetic benefits. Equipped with spacious drawers, they provide storage solutions for your kids' growing belongings. Natural wood details highlight these beds, while ample room is given for your children to grow with the furniture.

This minimal yet striking design approach emphasizes space and organization. With ample storage solutions, these functional pieces of furniture cater to the needs of young families, creating more room for living. The natural, warm texture of the wood creates a calming environment, perfect for modern, multifunctional spaces.

Neo Yellow Teen Room; Bunk Bed (90x200cm); MM1.32.11.U2 W:256,4cm D:100,8cm H:190,9cm, Bed Frame & Headboard (90x190cm); MM1.32.04.U0 W:98,8cm D:195,8cm H:65,7cm, Pull-Out Bed (80x180cm); MM1.32.44.U0 W:187,5cm D:85,6cm H:24,5cm, 1 Door Wardrobe; MM1.32.83.U0 W:49cm D:61,5cm H:204cm, 2 Doors Wardrobe; MM1.32.23.U0 W:98cm D:61,5cm H:140cm, Chiffonier; MM1.32.07.U0 W:98cm D:61,5cm H:65,9cm, Small Study Desk; MM1.32.02.U2 W:106,2cm D:60,8cm H:86cm, Large Study Desk; MM1.32.42.U2 W:204,3cm D:60,8cm H:86cm