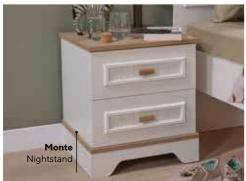

# MONTE

#PushYourLimitsAtOnce

### THE SERENITY OF COUNTRY STYLE

Country style brings tranquility and the warmth of nature to living spaces. Delicately patterned walls create an elegant and simple atmosphere, while cream-toned furniture supports this calmness. Combining nostalgic touches with modern comfort, this style transforms living spaces into peaceful homes.

The gentle tones of cream form the foundation of country style. Natural wooden furniture, pastel textiles, and floral details enrich this aesthetic. Country decoration emphasizes warmth and a friendly atmosphere while maintaining simplicity and naturalness. Cream-toned furniture balances with wall and accessory choices to create a spacious and pleasing aesthetic.

Monte Teen Room; 2 Doors Wardrobe; MM12723.U1 W:104,5cm D:54,4cm H:196cm, 3 Doors Wardrobe; MM1.27.03.U1 W:139,6cm D:54,3cm H:220cm, 4 Doors Wardrobe; MM1.27.63.U1 W:184,6cm D:54,3cm H:220cm, 5 Doors Wardrobe; MM1.27.53.U1 W:229,7cm D:54,3cm H:220cm, Bed Frame & Headboard (100x200cm); MM1.27.84.U1 W:116,4cm D:210,2cm H:115,8cm, Bed Frame & Headboard (120x200cm); MM1.27.89.U1 W:112,2cm D:208,9cm H:118cm, Bed Frame & Headboard (140x200cm); MM1.27.14.U1 W:156,4cm D:210,2cm H:115,8cm, Headboard (100cm); MM1.27.10.U1 W:116,4cm D:64,6cm D:66,6cm D:66,6