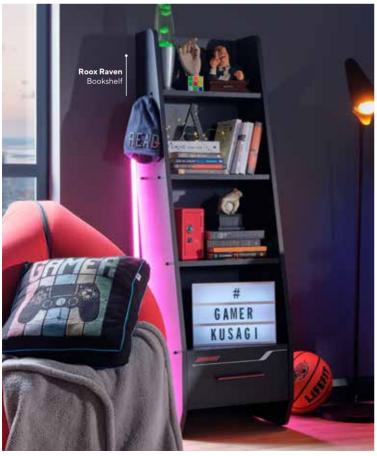

## ROOX RAVEN

#GamerGeneration

### **STYLE** AND PASSION IN GAMING ROOMS

Gaming rooms stand out not only for enjoyable gaming sessions but also as expressions of personal style and creativity. These living spaces allow gamers to immerse themselves in their virtual worlds while spending time in an aesthetic atmosphere.

Lighting plays a crucial role in defining the ambiance of gaming rooms. Color-changing LED lights and custom gaming lamps are ideal for adjusting the room's atmosphere to match personal preferences. These lighting elements not only enrich the gaming experience but also create the space with a dynamic and energetic vibe, turning gaming rooms into unique spaces where passion and aesthetic sense meet.

**Roox Raven Gamer Room;** 3 Doors Wardrobe; MM1.38.03.U1 W:136,2cm D:65,5cm H:141,3cm, Bed Frame & Headboard With Led (100x200cm); MM1.38.84.L1 W:113,4cm D:213,7cm H:125,6cm, Bed Frame & Headboard With Led (120x200cm); MM1.38.24.L1 W:133,4cm D:213,7cm H:125,6cm, Nightstand; MM1.38.06.U1 W:36,4cm D:50,8cm H:57,5cm, Gaming Desk; MM1.38.02.U1 W:129,4cm D:65,5cm H:141,3cm, Bookshelf; MM1.38.05.U1 W:47cm D:41,5cm H:144cm, Chiffonier; MM1.38.07.U1 W:76,4cm D:50,8cm H:90,5cm, Chiffonier Mirror; MM1.38.12.U1 W:76,4cm D:8cm H:80,3cm