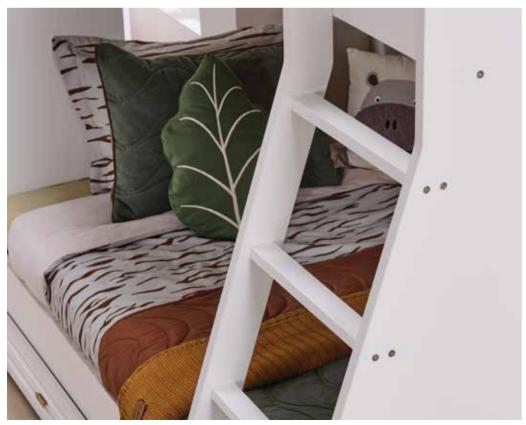

# MONTE

#UpForanAdventure?

#### A ZOO STORY

Country style brings the peace and comfort of nature into your living spaces with a timeless design. Elegant patterns on the walls create a simple and calming ambiance, while cream-toned furniture complements this serenity. This style merges modern comfort with nostalgic touches, transforming your home into cozy and serene living spaces.

The elegant texture of cream forms the foundation of country décor, enhanced by natural wooden furniture and pastel-toned textiles. Soft wall colors and accessory details accentuate the charm of cream furniture, providing a refreshing and harmonious look to the space. This timeless style appeals to those who appreciate simplicity and warmth.

Monte Kids Room; 2 Doors Wardrobe; MM1.27.23.U1 W:104,5cm D:54,4cm H:196cm, 3 Doors Wardrobe; MM1.27.03.U1 W:139,6cm D:54,3cm H:220cm, 4 Doors Wardrobe; MM1.27.63.U1 W:184,6cm D:54,3cm H:220cm, Toddler Bed (90x200cm); MM1.27.18.U1 W:216,6cm D:101,1cm H:105,6cm, Safety Fence Ivory (138,5x57cm); MM3.99.18. K2 W:138,5cm D:6,8cm H:56,7cm, Study Desk; MM1.27.02.U1 W:115cm D:60,8cm H:77,3cm, Study Desk Top Unit; MM1.27.21.U1 W:117,6cm D:28,3cm H:86,7cm, Bookshelf; MM1.27.05.U1 W:49,6cm D:35,4cm H:164cm, Chiffonier; MM1.27.07.U1 W:91,8cm D:45,8cm H:86,4cm, Chest Of Drawers; MM1.27.27.U1 W:61cm D:45cm H:110,4cm, Wide Chiffonier; MM1.27.47.U1 W:142,3cm D:45cm H:86,4cm, Chiffonier Top Unit; MM1.27.32.U1 W:90cm D:19,6cm H:29,6cm