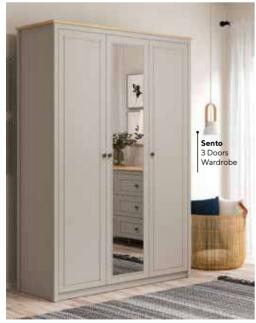

Sento Teen Room; 3 Doors Wardrobe; MM1.43.03.U1 W:145,8cm D:52,7cm H:208,5cm, 3 Doors Wardrobe With Drawer; MM1.43.03.C1 W:145,8cm D:52,7cm H:208,5cm, 4 Doors Wardrobe; MM1.43.63.U1 W:190,9cm D:52,7cm H:208,5cm, Bed Frame & Headboard (100x200cm); MM1.43.84.U1 W:115,4cm D:206,7cm H:116,3cm, Bed Frame & Headboard (100x200cm); MM1.43.84.U1 W:115,4cm D:206,7cm H:116,3cm, Bed Frame & Headboard (100x200cm); MM1.43.84.U1 W:115,4cm D:206,7cm H:116,3cm, Bed Frame & Headboard (100x200cm); MM1.43.84.U1 W:115,4cm D:206,7cm H:116,3cm, Bed Frame & Headboard (100x200cm); MM1.43.84.U1 W:115,4cm D:206,7cm H:116,3cm, Bed Frame & Headboard (100x200cm); MM1.43.84.U1 W:115,4cm D:206,7cm H:116,3cm, Bed Frame & Headboard (100x200cm); MM1.43.84.U1 W:115,4cm D:206,7cm H:116,3cm, Bed Frame & Headboard (100x200cm); MM1.43.84.U1 W:115,4cm D:206,7cm H:116,3cm, Bed Frame & Headboard (100x200cm); MM1.43.84.U1 W:115,4cm D:206,7cm H:116,3cm, Bed Frame & Headboard (100x200cm); MM1.43.84.U1 W:115,4cm D:206,7cm H:116,3cm, Bed Frame & Headboard (100x200cm); MM1.43.84.U1 W:115,4cm D:206,7cm H:116,3cm, Bed Frame & Headboard (100x200cm); MM1.43.84.U1 W:115,4cm D:206,7cm H:116,3cm, Bed Frame & Headboard (100x200cm); MM1.43.84.U1 W:115,4cm D:206,7cm H:116,3cm, Bed Frame & Headboard (100x200cm); MM1.43.84.U1 W:115,4cm D:206,7cm H:116,3cm, Bed Frame & Headboard (100x200cm); MM1.43.84.U1 W:115,4cm D:206,7cm H:116,3cm, Bed Frame & Headboard (100x200cm); MM1.43.84.U1 W:115,4cm D:206,7cm H:116,3cm, Bed Frame & Headboard (100x200cm); MM1.43.84.U1 W:115,4cm, Bed Frame & Headboard (100x200cm); MM1.43.U1 W:115,4cm, Bed Frame & Headboard (100x200cm); MM1.43.U1 W:115,4cm, Bed Frame & Headboa Headboard (120x200cm); MM1.43.24.U1 W:135,4cm D:206,7cm H:116,3cm, Pull-Out Bed (90x190cm); MM1.43.54.U1 W:197,4cm D:96,1cm H:25,5cm, Bedbase & Headboard (100x200cm); MM1.43.89.U1 W:115m D:206,9cm H:116,3cm, Nightstand; MM1.43.06.U1 W:48,8cm D:47,8cm H:52,9cm, Study Desk; MM1.43.02.U1 W:120cm D:65cm H:77,3cm, Wide Study Desk; MM1.43.02.W1 W:150cm D:65cm H:77,3cm, Study Desk Top Unit; MM1.43.21.U1 W:120cm D:26,1cm H:102,2cm, Wide Study Desk Top Unit; MM1.43.21.W1 W:150cm D:26,1cm H:102,2cm, Bookshelf; MM1.43.05.U1 W:50cm D:39,5cm H:179,5cm, Wide Bookshelf; MM1.43.05.K1 W:71cm D:39,5cm H:179,5cm, Chiffonier; MM1.43.07.U1 W:90,6cm D:48cm H:87,4cm, Chiffonier Mirror; MM1.43.12.U1 W:90,6cm D:60cm H:153,5cm, Chest Of Drawers; MM1.43.27.U1 W:60cm D:48cm H:110,5cm, Wide Chiffonier; MM1.43.47.U1 W:148,9cm D:48cm H:87,4cm