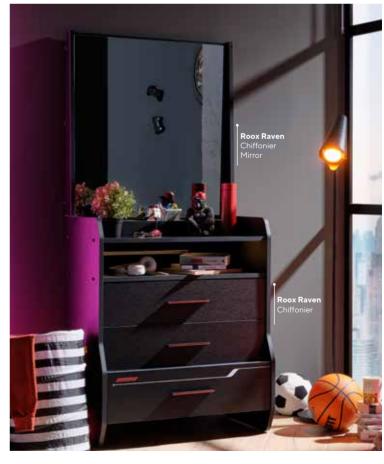

## ROOX RAVEN

#GamerGeneration

**Roox Raven Gamer Room;** 3 Doors Wardrobe; MM1.38.03.U1 W:136,2cm D:65,5cm H:141,3cm, Bed Frame & Headboard With Led (100x200cm); MM1.38.84.L1 W:113,4cm D:213,7cm H:125,6cm, Bed Frame & Headboard With Led (120x200cm); MM1.38.24.L1 W:133,4cm D:213,7cm H:125,6cm, Nightstand; MM1.38.06.U1 W:36,4cm D:50,8cm H:57,5cm, Gaming Desk; MM1.38.02.U1 W:129,4cm D:65,5cm H:141,3cm, Bookshelf; MM1.38.05.U1 W:47cm D:41,5cm H:144cm, Chiffonier; MM1.38.07.U1 W:76,4cm D:50,8cm H:90,5cm, Chiffonier Mirror; MM1.38.12.U1 W:76,4cm D:8cm H:80,3cm