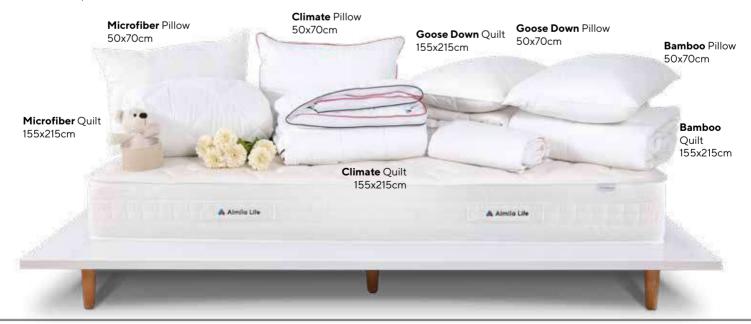

# **PRETTY MATTRESS**

# Comfort starting with the first touch...

The comfort your child will experience with Pretty Mattress starts with the first touch of the 'Sanitized' certified, specially textured, soft-touch knitted fabric and continues increasingly with all layers designed to carry the quality of the entire sleep process of the mattress to the next level.

Pretty Mattress, which is equipped with a fourdimensional support system called 4D Support System, as well as natural filling layers that offer many different benefits on both sides for winter and summer, 3 layers of soft filling support sponge, body balance layer, medisoft felt insulation in its structure, provides full and correct support to your child's body with its layer and 5 comfort zone bonnel spring system.

# **4D Support System**

#### Miracle of Wool on the Winter Side

Winter side of the bed is made with wool filling layer.

### **Natural Cotton at the Summer Side**

Summer side of the bed is made with cotton filling layer.

# **PRIME** MATTRESS

# Three-Support System for A Good Sleep

90x200x22cm • 100x200x22cm • 120x200x22cm • 140x200x22cm

### Comfort from Nature:

#### **Bamboo**

Prime Mattress redefines sleep comfort with the breathable structure and natural softness of bamboo fibers. Bamboo fibers create a comfortable and healthy sleep environment with their gentle touch on your skin, while offering a hygienic experience thanks to their antibacterial properties. With its eco-friendly composition, this mattress contributes to sustainability, being both nature-friendly and beneficial to your personal health. Prime Mattress combines the elegance of natural materials with technology, offering you a unique sleep experience

# Latex Layer

Thanks to the Climatex Micro Latex sponge, which is the most important layer of Prime Mattress specially designed with a structure with air channels, the entire mattress is fed with air circulation. Prime Mattress, which offers a perfect heat / humidity balance thanks to Organic Cotton Fabric and latex layer, transfers all the positive energy originating from its breathing structure to your child throughout the night.

# **TREND** MATTRESS

# Organic fabric

Trend Mattress provides a comfortable sleep experience by providing the ideal support balance regardless of your child's body weight with its triple support system, which we call Triple Support Layers, consisting of a soft sponge layer, a medi-soft layer and a mono-zone coil spring layer that can move independently of each other.

## **Triple Support Layers**

90x200x22cm • 100x200x22cm • 120x200x22cm

Breathing with its special fabric, Trend Mattress helps maintainthe balance of heat and moisture. Due to the antibacterial and antiallergic nature of the G32 Germanium organic fabric used in Trend Mattress, it offers a fresh and healthy sleep experience for many years. In order to keep your child away from stress, the negative ion fabric, which provides support all night long, helps to relax while neutralizing the fatigue and stress accumulated throughout the day, and also creates a supporting factor for the self-renewal reaction of the child's body with its anti-aging feature.

# **QUILT & PILLOW**

# A soft break for the day..

Almila Life sleep collection promises a comfortable and uninterrupted sleep experience to users with cotton, microfiber and wool ingredients that balance body temperature and prevent bacteria formation.