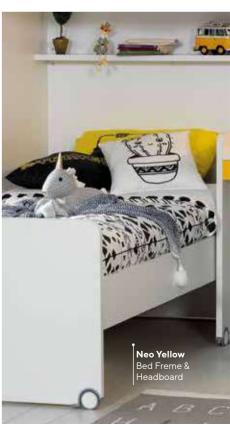

## NEO YELLOW

#YourOwnOrder

### **BRIGHT** AND SPACIOUS

Bunk beds are an excellent solution for simplifying home life, offering both functional and aesthetic benefits. Equipped with spacious drawers, they provide storage solutions for your kids' growing belongings. Natural wood details highlight these beds, while ample room is given for your children to grow with the furniture.

This minimal yet striking design approach emphasizes space and organization. With ample storage solutions, these functional pieces of furniture cater to the needs of young families, creating more room for living. The natural, warm texture of the wood creates a calming environment, perfect for modern, multifunctional spaces.

Neo Yellow Teen Room; Bunk Bed (90x200cm); MM1.32.11.U2 W:256,4cm D:100,8cm H:190,9cm, Bed Frame & Headboard (90x190cm); MM1.32.04.U0 W:98,8cm D:195,8cm H:65,7cm, Pull-Out Bed (80x180cm); MM1.32.44.U0 W:187,5cm D:85,6cm H:24,5cm, 1 Door Wardrobe; MM1.32.83.U0 W:49cm D:61,5cm H:204cm, 2 Doors Wardrobe; MM1.32.23.U0 W:98cm D:61,5cm H:140cm, Chiffonier; MM1.32.07.U0 W:98cm D:61,5cm H:65,9cm, Small Study Desk; MM1.32.02.U2 W:106,2cm D:60,8cm H:86cm, Large Study Desk; MM1.32.42.U2 W:204,3cm D:60,8cm H:86cm