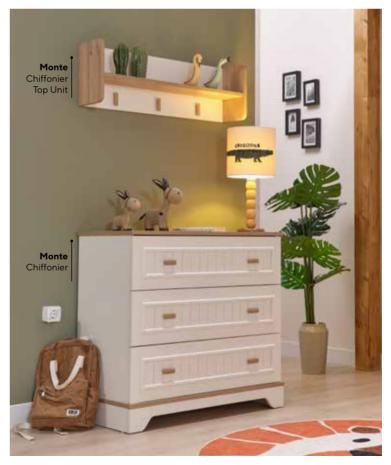

# MONTE

#UpForanAdventure?

#### A ZOO STORY

Country style brings the peace and comfort of nature into your living spaces with a timeless design. Elegant patterns on the walls create a simple and calming ambiance, while cream-toned furniture complements this serenity. This style merges modern comfort with nostalgic touches, transforming your home into cozy and serene living spaces.

The elegant texture of cream forms the foundation of country décor, enhanced by natural wooden furniture and pastel-toned textiles. Soft wall colors and accessory details accentuate the charm of cream furniture, providing a refreshing and harmonious look to the space. This timeless style appeals to those who appreciate simplicity and warmth.

Monte Kids Room; 2 Doors Wardrobe; MM1.27.23.U1 W:104,5cm D:54,4cm H:196cm, 3 Doors Wardrobe; MM1.27.03.U1 W:139,6cm D:54,3cm H:220cm, 4 Doors Wardrobe; MM1.27.63.U1 W:184,6cm D:54,3cm H:220cm, Toddler Bed (90x200cm); MM1.27.18.U1 W:216,6cm D:101,1cm H:105,6cm, Safety Fence Ivory (138,5x57cm); MM3.99.18. K2 W:138,5cm D:6,8cm H:56,7cm, Study Desk; MM1.27.02.U1 W:115cm D:60,8cm H:77,3cm, Study Desk Top Unit; MM1.27.21.U1 W:117,6cm D:28,3cm H:86,7cm, Bookshelf; MM1.27.05.U1 W:49,6cm D:35,4cm H:164cm, Chiffonier; MM1.27.07.U1 W:91,8cm D:45,8cm H:86,4cm, Chest Of Drawers; MM1.27.27.U1 W:61cm D:45cm H:110,4cm, Wide Chiffonier; MM1.27.47.U1 W:142,3cm D:45cm H:86,4cm, Chiffonier Top Unit; MM1.27.32.U1 W:90cm D:19,6cm H:29,6cm