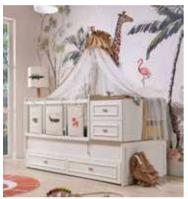

# MONTE

#UpForanAdventure?

#### A ZOO STORY

Country style brings the peace and comfort of nature into your living spaces with a timeless design. Elegant patterns on the walls create a simple and calming ambiance, while cream-toned furniture complements this serenity. This style merges modern comfort with nostalgic touches, transforming your home into cozy and serene living spaces.

The elegant texture of cream forms the foundation of country décor, enhanced by natural wooden furniture and pastel-toned textiles. Soft wall colors and accessory details accentuate the charm of cream furniture, providing a refreshing and harmonious look to the space. This timeless style appeals to those who appreciate simplicity and warmth.

Monte Kids Room; 2 Doors Wardrobe; MM1.27.23.U1 W:104,5cm D:54,4cm H:196cm, 3 Doors Wardrobe; MM1.27.03.U1 W:139,6cm D:54,3cm H:220cm, 4 Doors Wardrobe; MM1.27.63.U1 W:184,6cm D:54,3cm H:220cm, Toddler Bed (90x200cm); MM1.27.18.U1 W:216,6cm D:101,1cm H:105,6cm, Safety Fence Ivory (138,5x57cm); MM3.99.18. K2 W:138,5cm D:6,8cm H:56,7cm, Study Desk; MM1.27.02.U1 W:115cm D:60,8cm H:77,3cm, Study Desk Top Unit; MM1.27.21.U1 W:117,6cm D:28,3cm H:86,7cm, Bookshelf; MM1.27.05.U1 W:49,6cm D:35,4cm H:164cm, Chiffonier; MM1.27.07.U1 W:91,8cm D:45,8cm H:86,4cm, Chest Of Drawers; MM1.27.27.U1 W:61cm D:45cm H:110,4cm, Wide Chiffonier; MM1.27.47.U1 W:142,3cm D:45cm H:86,4cm, Chiffonier Top Unit; MM1.27.32.U1 W:90cm D:19,6cm H:29,6cm