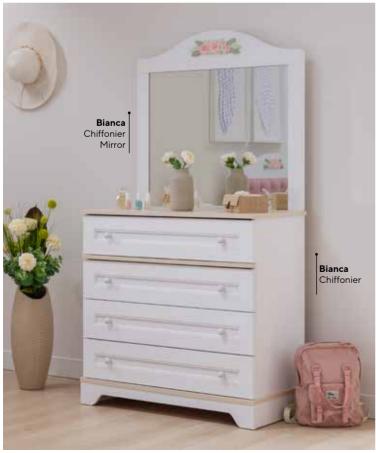

# BIANCA

#DecorateYourDreams

#### **PASTEL** DREAMS

The warm and inviting appeal of pastel tones creates a serene and energetic atmosphere in kids' and teens' rooms. This decoration style introduces a soft touch to living spaces, merging tranquility with positive energy. Pastel colors offer unique spaces that both encourage kids' imagination and allow teens to relax.

Pastel shades can create an elegant balance in a room when complemented with supporting colors. For instance, pastel pink and gray combinations add modern elegance, while pastel blue and white create a refreshing feel. Pastel-colored walls or patterned wallpapers enhance the decoration by providing integrity to the space.

Bianca Kids Room; 3 Doors Wardrobe; MM1.26.03.U1 W:137cm D:55,3cm H:225cm, 4 Doors Wardrobe; MM1.26.63.U1 W:182cm D:55,3cm H:225cm, Toddler Bed (90x200cm); MM1.26.18.U1 W:212cm D:103cm H:110cm, Toddler Bed Upholstery; MM3.26.18.D1, Safety Fence White (138,5x57cm); MM3.99.18.K1 W:138,5cm D:6,8cm H:56,7cm, Study Desk; MM1.26.02.U1 W:115cm D:63,3cm H:77,3cm, Study Desk Top Unit; MM1.26.21.U1 W:113cm D:26cm H:80,7cm, Bookshelf; MM1.26.05.U1 W:47cm D:37,5cm H:173cm, Chiffonier; MM1.26.07.U1 W:92cm D:46,3cm H:88,8cm, Chiffonier Top Unit; MM1.26.32.U1 W:90cm D:19,6cm H:36,3cm