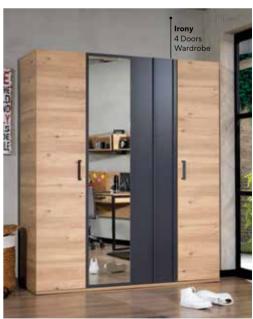

# IRONY

#HowYoungItIs

### AN INDUSTRIAL TOUCH

The sharp lines of black metal and the natural texture of oak provide the basis for an elegant industrial touch. The combination of materials creates a warm and sophisticated atmosphere with a modern design approach. The strong and dynamic character of black metal is balanced by the warmth of oak tones, bringing living spaces a harmonious aesthetic. Highlighting the core elements of the industrial style, this pairing offers not only a modern but also an inviting decor. Furniture with metal frames, oak details, and textiles bring functionality and aesthetics together, crafting spaces that are both functional and stylish. The harmony of black metal and oak provides an ideal choice for those seeking timeless yet personalized touches in their rooms.

Irony Teen Room; 3 Doors Wardrobe; MM1.18.03.U1 W:135cm D:54,1cm H:205cm, 4 Doors Wardrobe; MM1.18.63.U1 W:180cm D:54,1cm H:205cm, Bed Frame & Headboard (100x200cm); MM1.18.34.F1 W:111cm D:211cm H:114,2cm, Bed Frame & Headboard (120x200cm); MM1.18.14.F1 W:131cm D:211cm H:114,2cm, Headboard (100cm); MM1.18.10. F1 W:109,6cm D:8,7cm H:117,2cm, Nightstand; MM1.18.06.U1 W:45cm D:50,8cm H:50,8cm, Study Desk; MM1.18.02.U1 W:125,4cm D:63cm H:85,3cm, Panel Study Desk; MM1.18.22.U1 W:111,5cm D:60,3cm H:105,5cm, Study Desk Top Unit; MM1.18.01.U1 W:125,4cm D:27cm H:34,5cm, Bookshelf; MM1.18.05.U1 W:49cm D:39,6cm H:164cm, Chiffonier; MM1.18.07.U1 W:80cm D:50,8cm H:85,1cm, Chiffonier Mirror; MM1.18.12.U1 W:60cm D:6,7cm H:60cm