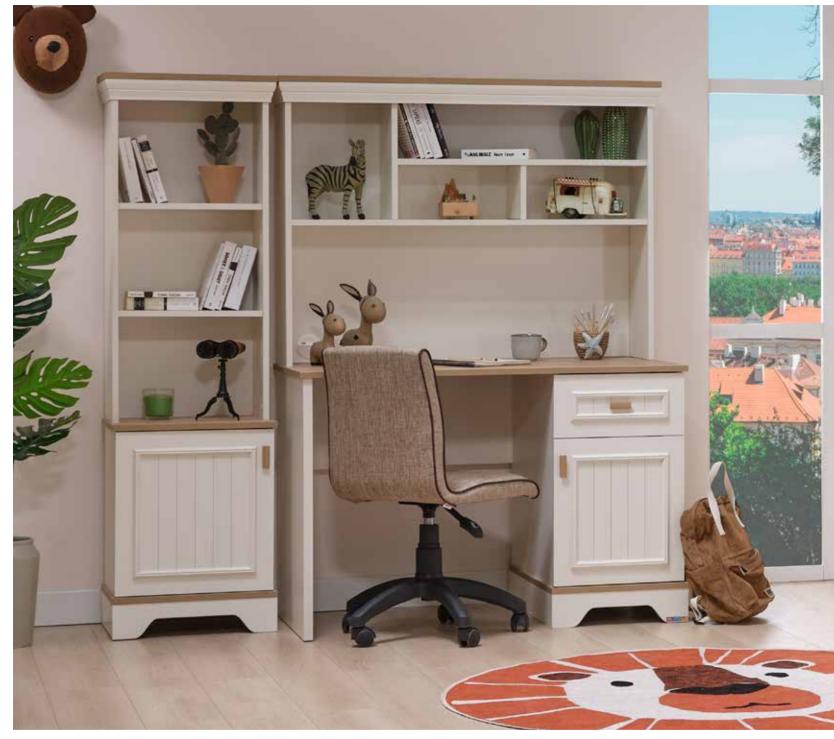

#### A MODERN TOUCH

The perfect combination of gray and oak tones brings contemporary elegance to kids' rooms. The natural texture of oak, paired with the refined sophistication of gray, creates a timeless decoration that suits all ages. This combination offers a sophisticated atmosphere while ensuring a spacious and inviting look for the room. These designs adapt seamlessly to your kids' growth and independence, combining functionality and style. Drawing inspiration from minimalism, the gray and oak tones with their minimalist-inspired design highlight modern décor trends while offering practical solutions. Toddler beds with clean lines and organized storage areas transform the room into a stylish and functional living space.

Sento Kids Room; 2 Doors Wardrobe; MM1.43.23.U1 W:106,5cm D:54,3cm H:197cm, 3 Doors Wardrobe; MM1.43.03.U1 W:145,8cm D:52,7cm H:208,5cm, 3 Doors Wardrobe With Drawer; MM1.43.03.C1 W:145,8cm D:52,7cm H:208,5cm, 4 Doors Wardrobe; MM1.43.63.U1 W:190,9cm D:52,7cm H:208,5cm, Toddler Bed (90x200cm); MM1.43.18. U1 W:218,6cm D:100,3cm H:100,6cm, Pull-Out Bed (90x190cm); MM1.43.54.U1 W:197,4cm D:96,1cm H:25,5cm, Toddler Bed Safety Fence Gray (138,5x51,8cm); MM3.99.18. T1 W:138,5cm D:6,3cm H:51,8cm, Study Desk; MM1.43.02.U1 W:120cm D:65cm H:77,3cm, Wide Study Desk; MM1.43.02.W1 W:150cm D:65cm H:77,3cm, Study Desk Top Unit; MM1.43.21.U1 W:120cm D:26,1cm H:102,2cm, Bookshelf; MM1.43.05.U1 W:50cm D:39,5cm H:179,5cm, Wide Bookshelf; MM1.43.05.K1 W:71cm D:39,5cm H:179,5cm, Chiffonier; MM1.43.07.U1 W:90,6cm D:48cm H:87,4cm, Chiffonier Mirror; MM1.43.12.U1 W:90,6cm D:48cm H:87,4cm