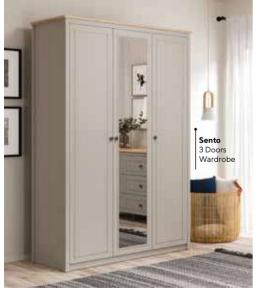

# SENTO

#TimelessAesthetics

Sento Teen Room; 3 Doors Wardrobe; MM1.43.03.U1 W:145,8cm D:52,7cm H:208,5cm, 3 Doors Wardrobe With Drawer; MM1.43.03.C1 W:145,8cm D:52,7cm H:208,5cm, 4 Doors Wardrobe; MM1.43.63.U1 W:190,9cm D:52,7cm H:208,5cm, Bed Frame & Headboard (100x200cm); MM1.43.84.U1 W:115,4cm D:206,7cm H:116,3cm, Bed Frame & Headboard (100x200cm); MM1.43.84.U1 W:115,4cm D:206,7cm H:116,3cm, Bed Frame & Headboard (100x200cm); MM1.43.84.U1 W:115,4cm D:206,7cm H:116,3cm, Bed Frame & Headboard (100x200cm); MM1.43.84.U1 W:115,4cm D:206,7cm H:116,3cm, Bed Frame & Headboard (100x200cm); MM1.43.84.U1 W:115,4cm D:206,7cm H:116,3cm, Bed Frame & Headboard (100x200cm); MM1.43.84.U1 W:115,4cm D:206,7cm H:116,3cm, Bed Frame & Headboard (100x200cm); MM1.43.84.U1 W:115,4cm D:206,7cm H:116,3cm, Bed Frame & Headboard (100x200cm); MM1.43.84.U1 W:115,4cm D:206,7cm H:116,3cm, Bed Frame & Headboard (100x200cm); MM1.43.84.U1 W:115,4cm D:206,7cm H:116,3cm, Bed Frame & Headboard (100x200cm); MM1.43.84.U1 W:115,4cm D:206,7cm H:116,3cm, Bed Frame & Headboard (100x200cm); MM1.43.84.U1 W:115,4cm D:206,7cm H:116,3cm, Bed Frame & Headboard (100x200cm); MM1.43.84.U1 W:115,4cm D:206,7cm H:116,3cm, Bed Frame & Headboard (100x200cm); MM1.43.84.U1 W:115,4cm D:206,7cm H:116,3cm, Bed Frame & Headboard (100x200cm); MM1.43.84.U1 W:115,4cm D:206,7cm H:116,3cm, Bed Frame & Headboard (100x200cm); MM1.43.84.U1 W:115,4cm D:206,7cm H:116,3cm, Bed Frame & Headboard (100x200cm); MM1.43.84.U1 W:115,4cm D:206,7cm H:116,3cm, Bed Frame & Headboard (100x200cm); MM1.43.84.U1 W:115,4cm, Bed Frame & Headboard (100x200cm); MM1.43.U1 W:115,4cm, Bed Frame & Headboard (100x200cm); MM1.43.U1 W:115,4cm, Bed Frame & Headboa Headboard (120x200cm); MM1.43.24.U1 W:135,4cm D:206,7cm H:116,3cm, Pull-Out Bed (90x190cm); MM1.43.54.U1 W:197,4cm D:96,1cm H:25,5cm, Bedbase & Headboard (100x200cm); MM1.43.89.U1 W:115m D:206,9cm H:116,3cm, Nightstand; MM1.43.06.U1 W:48,8cm D:47,8cm H:52,9cm, Study Desk; MM1.43.02.U1 W:120cm D:65cm H:77,3cm, Wide Study Desk; MM1.43.02.W1 W:150cm D:65cm H:77,3cm, Study Desk Top Unit; MM1.43.21.U1 W:120cm D:26,1cm H:102,2cm, Wide Study Desk Top Unit; MM1.43.21.W1 W:150cm D:26,1cm H:102,2cm, Bookshelf; MM1.43.05.U1 W:50cm D:39,5cm H:179,5cm, Wide Bookshelf; MM1.43.05.K1 W:71cm D:39,5cm H:179,5cm, Chiffonier; MM1.43.07.U1 W:90,6cm D:48cm H:87,4cm, Chiffonier Mirror; MM1.43.12.U1 W:90,6cm D:60cm H:153,5cm, Chest Of Drawers; MM1.43.27.U1 W:60cm D:48cm H:110,5cm, Wide Chiffonier; MM1.43.47.U1 W:148,9cm D:48cm H:87,4cm