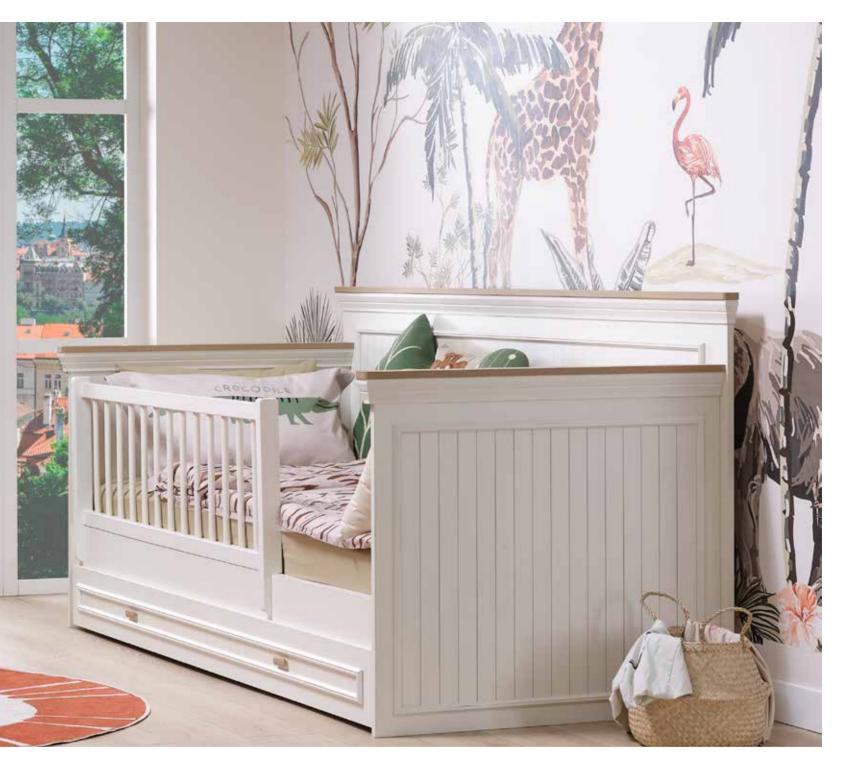

Bianca Kids Room; 3 Doors Wardrobe; MM1.26.03.U1 W:137cm D:55,3cm H:225cm, 4 Doors Wardrobe; MM1.26.63.U1 W:182cm D:55,3cm H:225cm, Toddler Bed (90x200cm); MM1.26.18.U1 W:212cm D:103cm H:110cm, Toddler Bed Upholstery; MM3.26.18.D1, Safety Fence White (138,5x57cm); MM3.99.18.K1 W:138,5cm D:6,8cm H:56,7cm, Study Desk; MM1.26.02.U1 W:115cm D:63,3cm H:77,3cm, Study Desk Top Unit; MM1.26.21.U1 W:113cm D:26cm H:80,7cm, Bookshelf; MM1.26.05.U1 W:47cm D:37,5cm H:173cm, Chiffonier; MM1.26.07.U1 W:92cm D:46,3cm H:88,8cm, Chiffonier Top Unit; MM1.26.32.U1 W:90cm D:19,6cm H:36,3cm