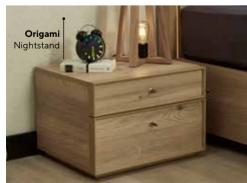

### ORIGAMI

#InTheMidstofLife

### THE ALLURE OF **SLEEP**

The natural warmth of oak wood creates a bedroom atmosphere that is both stylish and calming. From headboards to nightstands, wardrobes to flooring, the elegant texture of oak adds a natural charm to your room. Combining rustic touches with modern aesthetics, oak furnishings make your sleeping area more inviting and comfortable.

Oak stands out in décor for its durability and timeless design. Reflecting nature's most beautiful colors, oak brings a soothing effect to your room. Its simple and elegant appearance pairs with pastel-toned bedding, achieving a harmonious balance. This combination offers not just physical comfort but also a visually satisfying sleep experience.

Origami Teen Room; 3 Doors Wardrobe; MM1.10.03.U1 W:135cm D:54,5cm H:205cm, 4 Doors Wardrobe; MM1.10.63.U1 W:180,2cm D:54,5cm H:205cm, 2 Doors Sliding Wardrobe; MM1.10.43.U1 W:160cm D:69,1cm H:211cm, Bed Frame & Headboard (100x200cm); MM1.10.84.U1 W:113cm D:214,9cm H:106cm, Bed Frame & Headboard (120x200cm); MM1.10.24.U1 W:133cm D:214,9cm H:106cm, Bed Frame & Headboard Lite (120x200cm); MM1.10.24.L1 W:131cm D:214,1cm H:115cm, Headboard (100cm); MM1.10.10.U1 W:102,2cm D:10,4cm H:110cm, Headboard (120cm); MM1.10.30.U1 W:129,2cm D:10,4cm H:110cm, Nightstand; MM1.10.06.U1 W:55cm D:46cm H:38cm, Study Desk; MM1.10.02.U1 W:138cm D:66,1cm H:76cm, Study Desk Lite; MM1.10.02.L1 W:110cm D:65cm H:75,5cm, Study Desk Top Unit; MM1.10.01.U1 W:138cm D:26,8cm H:54,5cm, Bookshelf; MM1.10.05.U1 W:45cm D:31,8cm H:185cm, Chiffonier; MM1.10.07.U1 W:75cm D:52,5cm H:105,1cm, Chiffonier Mirror; MM1.10.12.U1 W:75cm D:3,7cm H:60cm,