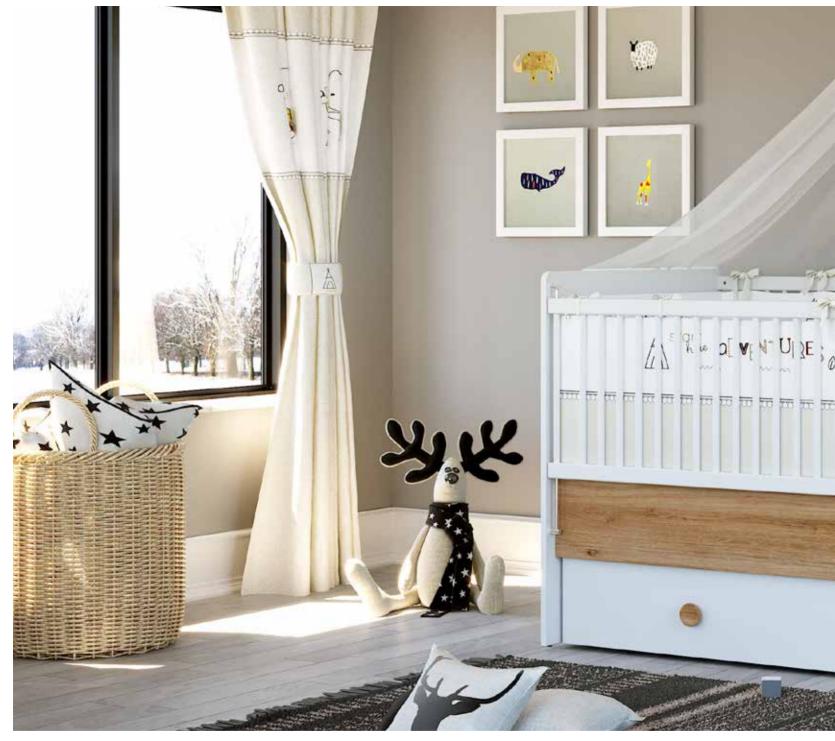

Sento Baby Room; 2 Doors Wardrobe; MM1.43.23.U1 W:106,5cm D:54,3cm H:197cm, 3 Doors Wardrobe; MM1.43.03.U1 W:145,8cm D:52,7cm H:208,5cm, 3 Doors Wardrobe With Drawer; MM1.43.03.C1 W:145,8cm D:52,7cm H:208,5cm, 4 Doors Wardrobe; MM1.43.63.U1 W:190,9cm D:52,7cm H:208,5cm, Convertible Baby Bed (80x180cm); MM1.43.48.U1 W:185,2cm D:95,2cm H:107,5cm, Pull-Out Bed (80x175cm); MM1.43.44.U1 W:180cm D:86,2cm H:26,5cm, Crib (60x120cm); MM1.43.08.S1 W:126,9cm D:68,9cm H:89cm, Crib (70x140cm); MM1.43.08. L1 W:147,3cm D:77,9cm H:96,2cm, Crib Safety Fence (30x70cm); MM3.43.17.U1 W:70,5cm D:1,8cm H:30cm, Chiffonier; MM1.43.07.U1 W:90,6cm D:48cm H:87,4cm, Chiffonier Mirror; MM1.43.12.U1 W:90,6cm D:60cm H:153,5cm, Chest Of Drawers; MM1.43.27.U1 W:60cm D:48cm H:110,5cm, Wide Chiffonier; MM1.43.47.U1 W:148,9cm D:48cm H:87,4cm