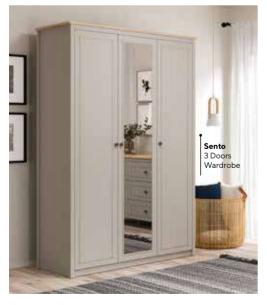

Sento Teen Room; 3 Doors Wardrobe; MM1.43.03.U1 W:145,8cm D:52,7cm H:208,5cm, 3 Doors Wardrobe With Drawer; MM1.43.03.C1 W:145,8cm D:52,7cm H:208,5cm, 4 Doors Wardrobe; MM1.43.63.U1 W:190,9cm D:52,7cm H:208,5cm, Bed Frame & Headboard (100x200cm); MM1.43.84.U1 W:115,4cm D:206,7cm H:116,3cm, Bed Frame & Headboard (100x200cm); MM1.43.84.U1 W:115,4cm D:206,7cm H:116,3cm, Bed Frame & Headboard (100x200cm); MM1.43.84.U1 W:115,4cm D:206,7cm H:116,3cm, Bed Frame & Headboard (100x200cm); MM1.43.84.U1 W:115,4cm D:206,7cm H:116,3cm, Bed Frame & Headboard (100x200cm); MM1.43.84.U1 W:115,4cm D:206,7cm H:116,3cm, Bed Frame & Headboard (100x200cm); MM1.43.84.U1 W:115,4cm D:206,7cm H:116,3cm, Bed Frame & Headboard (100x200cm); MM1.43.84.U1 W:115,4cm D:206,7cm H:116,3cm, Bed Frame & Headboard (100x200cm); MM1.43.84.U1 W:115,4cm D:206,7cm H:116,3cm, Bed Frame & Headboard (100x200cm); MM1.43.84.U1 W:115,4cm D:206,7cm H:116,3cm, Bed Frame & Headboard (100x200cm); MM1.43.84.U1 W:115,4cm D:206,7cm H:116,3cm, Bed Frame & Headboard (100x200cm); MM1.43.84.U1 W:115,4cm D:206,7cm H:116,3cm, Bed Frame & Headboard (100x200cm); MM1.43.84.U1 W:115,4cm D:206,7cm H:116,3cm, Bed Frame & Headboard (100x200cm); MM1.43.84.U1 W:115,4cm D:206,7cm H:116,3cm, Bed Frame & Headboard (100x200cm); MM1.43.84.U1 W:115,4cm D:206,7cm H:116,3cm, Bed Frame & Headboard (100x200cm); MM1.43.84.U1 W:115,4cm D:206,7cm H:116,3cm, Bed Frame & Headboard (100x200cm); MM1.43.84.U1 W:115,4cm D:206,7cm H:116,3cm, Bed Frame & Headboard (100x200cm); MM1.43.84.U1 W:115,4cm, Bed Frame & Headboard (100x200cm); MM1.43.U1 W:115,4cm, Bed Frame & Headboard (100x200cm); MM1.43.U1 W:115,4cm, Bed Frame & Headboa Headboard (120x200cm); MM1.43.24.U1 W:135,4cm D:206,7cm H:116,3cm, Pull-Out Bed (90x190cm); MM1.43.54.U1 W:197,4cm D:96,1cm H:25,5cm, Bedbase & Headboard (100x200cm); MM1.43.89.U1 W:115m D:206,9cm H:116,3cm, Nightstand; MM1.43.06.U1 W:48,8cm D:47,8cm H:52,9cm, Study Desk; MM1.43.02.U1 W:120cm D:65cm H:77,3cm, Wide Study Desk; MM1.43.02.W1 W:150cm D:65cm H:77,3cm, Study Desk Top Unit; MM1.43.21.U1 W:120cm D:26,1cm H:102,2cm, Wide Study Desk Top Unit; MM1.43.21.W1 W:150cm D:26,1cm H:102,2cm, Bookshelf; MM1.43.05.U1 W:50cm D:39,5cm H:179,5cm, Wide Bookshelf; MM1.43.05.K1 W:71cm D:39,5cm H:179,5cm, Chiffonier; MM1.43.07.U1 W:90,6cm D:48cm H:87,4cm, Chiffonier Mirror; MM1.43.12.U1 W:90,6cm D:60cm H:153,5cm, Chest Of Drawers; MM1.43.27.U1 W:60cm D:48cm H:110,5cm, Wide Chiffonier; MM1.43.47.U1 W:148,9cm D:48cm H:87,4cm