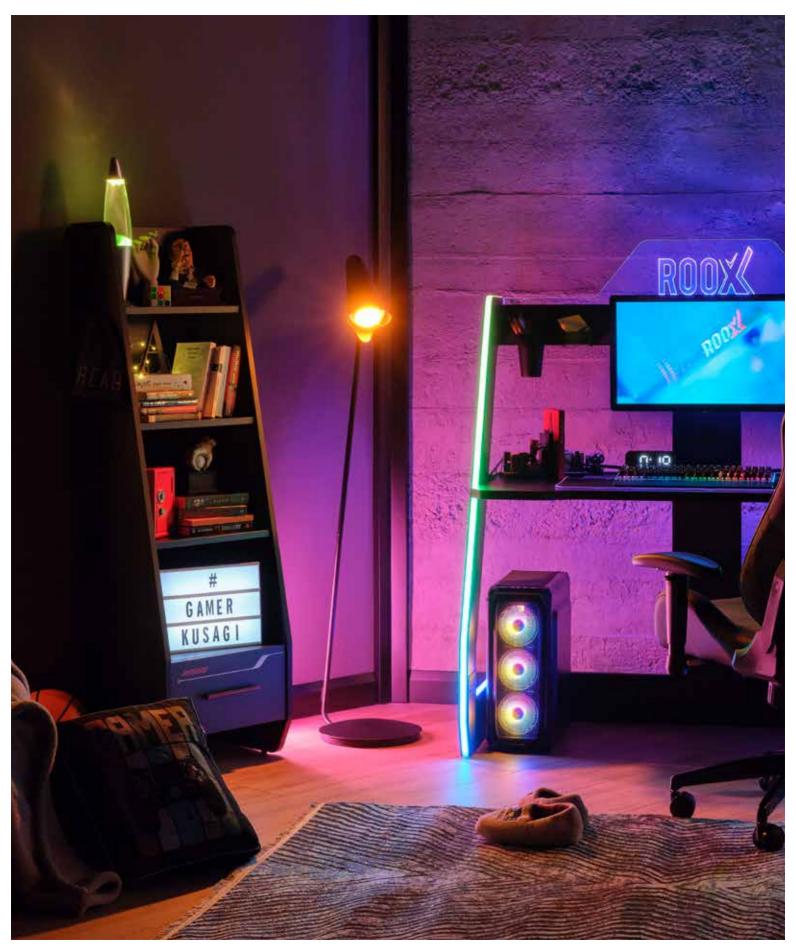

## ROOX RAVEN

#GamerGeneration

### **STYLE** AND PASSION IN GAMING ROOMS

Gaming rooms stand out not only for enjoyable gaming sessions but also as expressions of personal style and creativity. These living spaces allow gamers to immerse themselves in their virtual worlds while spending time in an aesthetic atmosphere.

Lighting plays a crucial role in defining the ambiance of gaming rooms. Color-changing LED lights and custom gaming lamps are ideal for adjusting the room's atmosphere to match personal preferences. These lighting elements not only enrich the gaming experience but also create the space with a dynamic and energetic vibe, turning gaming rooms into unique spaces where passion and aesthetic sense meet.

**Roox Raven Gamer Room;** 3 Doors Wardrobe; MM1.38.03.U1 W:136,2cm D:65,5cm H:141,3cm, Bed Frame & Headboard With Led (100x200cm); MM1.38.84.L1 W:113,4cm D:213,7cm H:125,6cm, Bed Frame & Headboard With Led (120x200cm); MM1.38.24.L1 W:133,4cm D:213,7cm H:125,6cm, Nightstand; MM1.38.06.U1 W:36,4cm D:50,8cm H:57,5cm, Gaming Desk; MM1.38.02.U1 W:129,4cm D:65,5cm H:141,3cm, Bookshelf; MM1.38.05.U1 W:47cm D:41,5cm H:144cm, Chiffonier; MM1.38.07.U1 W:76,4cm D:50,8cm H:90,5cm, Chiffonier Mirror; MM1.38.12.U1 W:76,4cm D:8cm H:80,3cm