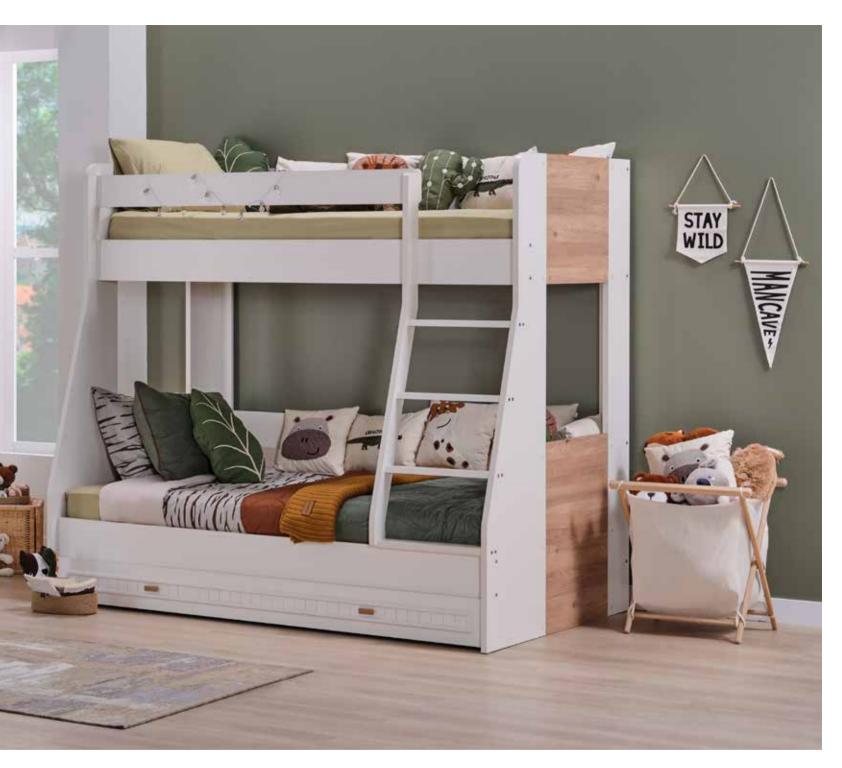

## MONTE

#NaturalTeenandIndependet

#### THE HARMONY OF **COUNTRY** AND BOHEMIAN STYLES

The harmonious blend of country and bohemian styles brings the warmth and free spirit of nature into your living spaces. This combination creates an understated yet captivating atmosphere, ideal for evoking a natural energy and peace through earth tones, greens, and warm yellows inspired by the sun.

In teen rooms, this synergy creates not only an elegant style but also a unique sense of individuality. Country's soothing simplicity meets bohemian's artistic and free-spirited lines, resulting in a decoration style that reflects personality. Complemented with soft textures, natural materials, and patterned textiles, this style transforms the room into a functional and aesthetic living space.

Monte Bunk Bed; 2 Doors Wardrobe; MM1.27.23.U1 W:104,5cm D:54,4cm H:196cm, 5 Doors Wardrobe; MM1.27.53.U1 W:229,7cm D:54,3cm H:220cm, Bunk Bed (90x200cm -120x200cm); MM1.27.11.U1 W:134,8cm D:207cm H:190,4cm, Study Desk; MM1.27.02.U1 W:115cm D:60,8cm H:77,3cm, Study Desk Top Unit; MM1.27.21.U1 W:117,6cm D:28,3cm H:86,7cm, Bookshelf; MM1.27.05.U1 W:49,6cm D:35,4cm H:164cm