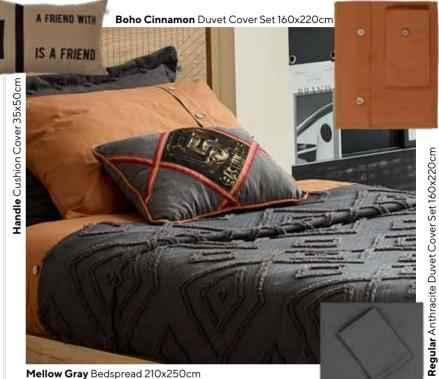

t and impressive magic of nature,

Almila Life collection is with you.



What's Your Color?

Considering a minimal decoration; you can choose calmer and colorful patterns, or simpler patterns and solid colors to avoid a crowded and tiring atmosphere.

Nox Pillow Case Pastel Pink 2 Pcs 50x70cm

Nox Bedsheet Pastel Pink 180x260cm

 $\textbf{Nox Pillow Case} \ \mathsf{Seafoam} \ \mathsf{Green} \ \mathsf{2Pcs} \ \mathsf{50x70cm}$ 

Nox Bedsheet Seafoam Green 180x260cm

# Mellow Cinnamon Bedspread 210x250cm Victor Bedspread 210x230cm

#### THE ALLURE OF SLEEP

Spending the night comfortably is a must to start a good day. The way to this is to have duvet cover sets that appeal to your body with their high weaving quality and comfort, and to your soul with their harmonious colors and patterns.



# Wordy Bedsheet Set 200x235cm

#### Lucky and happy dreams

Combining gray and red tones with sharp transitions, Wordy Bedsheet Set gives the feeling of a sporty look with the lines in its design.



Relax Cushion Cover 40x40cm



What's Your Color?

Nox Pillow Case Cinnamon 2 Pcs 50x70cm



Nox Bedsheet Cinnamon 180x260cm

Nox Pillow Case Anthracite 2 Pcs 50x70cm

Nox Bedsheet Anthracite 180x260cm



room create a warm, peaceful atmosphere by combining rustic elegance. The rustic style complemented with wood textures emphasizes the elegance of the room.

Cosmos Duvet Cover Set 160x220cm

The orange, blue and red tones used in the teen



Cover Sets, which promise you a good night for enjoying a comfortable sleep, bring the charm of sleep to your room.

Muffy Blanket Colorful

What's Yo