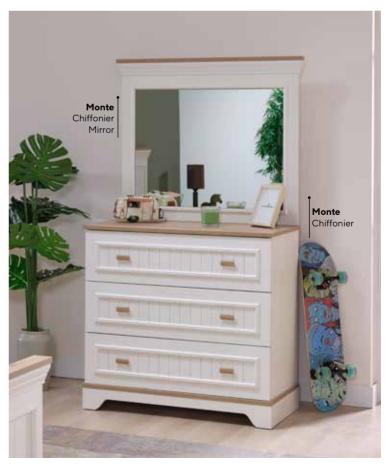

## MONTE

#NewBraveandColorfulWorld

#### **WOOD** TEXTURED AND SOOTHING

Applying the country style to interior design is a perfect way to bring the tranquility and warmth of nature into your home. Based on calming tones of cream, this style is enriched with nature-inspired colors and patterns, transforming living spaces into spacious and friendly atmospheres.

Pastel-toned accessories, floral-patterned textiles, and natural wooden accents complete the timeless elegance of the country style in the kids' room. Every detail in your space not only adds aesthetic value but also supports the functionality of this theme, giving the room a distinctive character. Complementing the warmth of cream tones with nature-inspired hues like green, brown, and earth tones, country décor brings serenity and rustic elegance into your home.

Monte Baby Room; 3 Doors Wardrobe; MM1.27.03.U1 W:139,6cm D:54,3cm H:220cm, 4 Doors Wardrobe; MM1.27.63.U1 W:184,6cm D:54,3cm H:220cm, Convertible Baby Bed (80x130-180 cm); MM1.27.48.U1 W:186,6cm D:94,6cm H:106,5cm, Pull-Out Bed (80x175 cm); MM1.27.44.U1 W:180cm D:87cm H:26,5cm, Chiffonier; MM1.27.07.U1 W:91,8cm D:45,8cm H:86,4cm, Chiffonier Top Unit; MM1.27.32.U1 W:90cm D:19,6cm H:29,6cm, Comfy Resting Couch; TM07.02.01.01, Comfy Pouffe; TM07.03.02.01