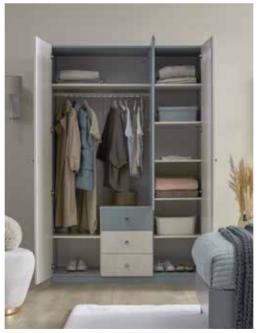

Sento Teen Room; 3 Doors Wardrobe; MM1.43.03.U1 W:145,8cm D:52,7cm H:208,5cm, 3 Doors Wardrobe With Drawer; MM1.43.03.C1 W:145,8cm D:52,7cm H:208,5cm, 4 Doors Wardrobe; MM1.43.63.U1 W:190,9cm D:52,7cm H:208,5cm, Bed Frame & Headboard (100x200cm); MM1.43.84.U1 W:115,4cm D:206,7cm H:116,3cm, Bed Frame & Headboard (100x200cm); MM1.43.84.U1 W:115,4cm D:206,7cm H:116,3cm, Bed Frame & Headboard (100x200cm); MM1.43.84.U1 W:115,4cm D:206,7cm H:116,3cm, Bed Frame & Headboard (100x200cm); MM1.43.84.U1 W:115,4cm D:206,7cm H:116,3cm, Bed Frame & Headboard (100x200cm); MM1.43.84.U1 W:115,4cm D:206,7cm H:116,3cm, Bed Frame & Headboard (100x200cm); MM1.43.84.U1 W:115,4cm D:206,7cm H:116,3cm, Bed Frame & Headboard (100x200cm); MM1.43.84.U1 W:115,4cm D:206,7cm H:116,3cm, Bed Frame & Headboard (100x200cm); MM1.43.84.U1 W:115,4cm D:206,7cm H:116,3cm, Bed Frame & Headboard (100x200cm); MM1.43.84.U1 W:115,4cm D:206,7cm H:116,3cm, Bed Frame & Headboard (100x200cm); MM1.43.84.U1 W:115,4cm D:206,7cm H:116,3cm, Bed Frame & Headboard (100x200cm); MM1.43.84.U1 W:115,4cm D:206,7cm H:116,3cm, Bed Frame & Headboard (100x200cm); MM1.43.84.U1 W:115,4cm D:206,7cm H:116,3cm, Bed Frame & Headboard (100x200cm); MM1.43.84.U1 W:115,4cm D:206,7cm H:116,3cm, Bed Frame & Headboard (100x200cm); MM1.43.84.U1 W:115,4cm D:206,7cm H:116,3cm, Bed Frame & Headboard (100x200cm); MM1.43.84.U1 W:115,4cm D:206,7cm H:116,3cm, Bed Frame & Headboard (100x200cm); MM1.43.84.U1 W:115,4cm D:206,7cm H:116,3cm, Bed Frame & Headboard (100x200cm); MM1.43.84.U1 W:115,4cm, Bed Frame & Headboard (100x200cm); MM1.43.U1 W:115,4cm, Bed Frame & Headboard (100x200cm); MM1.43.U1 W:115,4cm, Bed Frame & Headboa Headboard (120x200cm); MM1.43.24.U1 W:135,4cm D:206,7cm H:116,3cm, Pull-Out Bed (90x190cm); MM1.43.54.U1 W:197,4cm D:96,1cm H:25,5cm, Bedbase & Headboard (100x200cm); MM1.43.89.U1 W:115m D:206,9cm H:116,3cm, Nightstand; MM1.43.06.U1 W:48,8cm D:47,8cm H:52,9cm, Study Desk; MM1.43.02.U1 W:120cm D:65cm H:77,3cm, Wide Study Desk; MM1.43.02.W1 W:150cm D:65cm H:77,3cm, Study Desk Top Unit; MM1.43.21.U1 W:120cm D:26,1cm H:102,2cm, Wide Study Desk Top Unit; MM1.43.21.W1 W:150cm D:26,1cm H:102,2cm, Bookshelf; MM1.43.05.U1 W:50cm D:39,5cm H:179,5cm, Wide Bookshelf; MM1.43.05.K1 W:71cm D:39,5cm H:179,5cm, Chiffonier; MM1.43.07.U1 W:90,6cm D:48cm H:87,4cm, Chiffonier Mirror; MM1.43.12.U1 W:90,6cm D:60cm H:153,5cm, Chest Of Drawers; MM1.43.27.U1 W:60cm D:48cm H:110,5cm, Wide Chiffonier; MM1.43.47.U1 W:148,9cm D:48cm H:87,4cm