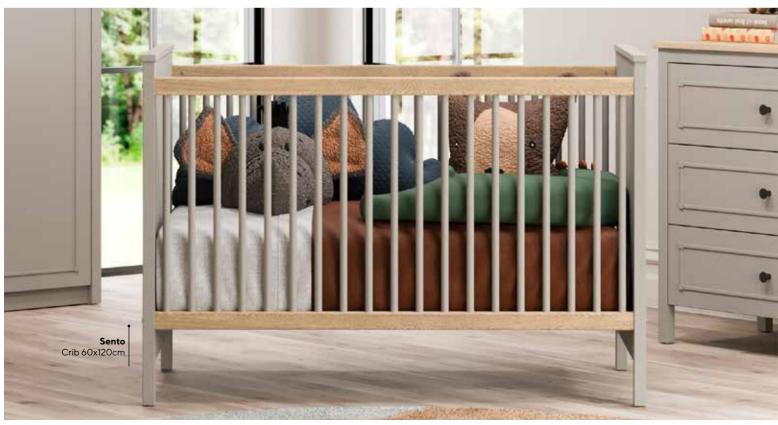

Sento Baby Room; 2 Doors Wardrobe; MM1.43.23.U1 W:106,5cm D:54,3cm H:197cm, 3 Doors Wardrobe; MM1.43.03.U1 W:145,8cm D:52,7cm H:208,5cm, 3 Doors Wardrobe With Drawer; MM1.43.03.C1 W:145,8cm D:52,7cm H:208,5cm, 4 Doors Wardrobe; MM1.43.63.U1 W:190,9cm D:52,7cm H:208,5cm, Convertible Baby Bed (80x180cm); MM1.43.48.U1 W:185,2cm D:95,2cm H:107,5cm, Pull-Out Bed (80x175cm); MM1.43.44.U1 W:180cm D:86,2cm H:26,5cm, Crib (60x120cm); MM1.43.08.S1 W:126,9cm D:68,9cm H:89cm, Crib (70x140cm); MM1.43.08. L1 W:147,3cm D:77,9cm H:96,2cm, Crib Safety Fence (30x70cm); MM3.43.17.U1 W:70,5cm D:1,8cm H:30cm, Chiffonier; MM1.43.07.U1 W:90,6cm D:48cm H:87,4cm, Chiffonier Mirror; MM1.43.12.U1 W:90,6cm D:60cm H:153,5cm, Chest Of Drawers; MM1.43.27.U1 W:60cm D:48cm H:110,5cm, Wide Chiffonier; MM1.43.47.U1 W:148,9cm D:48cm H:87,4cm