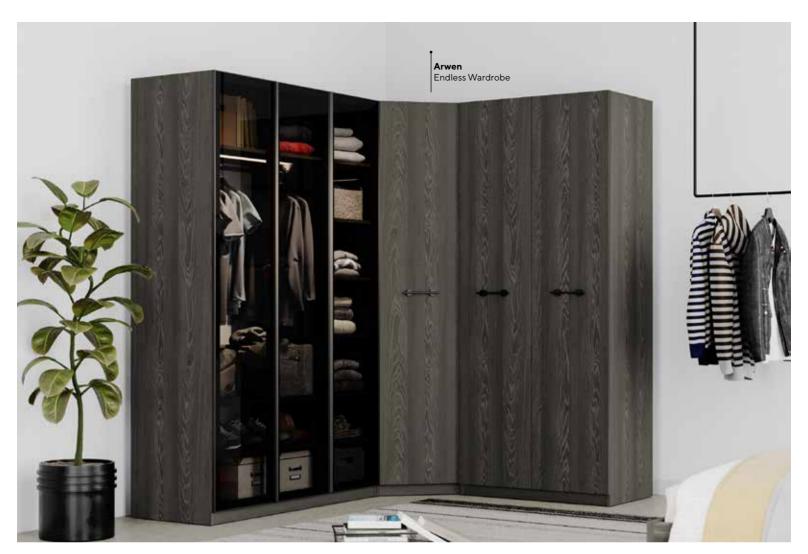

# ARWEN

#FunctionalityNextToYou

# A TRANSFORMATION IN YOUR LIVING SPACES

Industrial design, one of the most eye-catching and popular decorating trends of recent times, offers a unique option for those who love to add a modern touch to classic living spaces. Frequently seen in loft apartments, cafes, and restaurant designs, this style emphasizes raw and natural materials, creating a sophisticated and impressive atmosphere.

Industrial décor highlights materials like exposed concrete surfaces, metal accents, and wooden textures. Its defining characteristics include minimal and functional furniture, wide and open layouts, industrial lighting elements, and vintage details.

Arwen Teen Room; Bed Frame & Headboard (100x200cm); MM1.39.84.U1 W:110,2cm D:233,3cm H:119,2cm, Bed Frame & Headboard (120x200cm); MM1.39.24.U1 W:130,2cm D:233,3cm H:119,2cm, Nightstand; MM1.39.06.U1 W:50cm D:46,5cm H:61,5cm, Study Desk & Top Unit; MM1.39.22.U1 W:124,1cm D:60,1cm H:171cm, Bookshelf; MM1.39.05.U1 W:70cm D:45,5cm H:171cm, Chiffonier; MM1.39.07.U1 W:90cm D:48,8cm H:86,5cm, Chiffonier Mirror; MM1.39.12.U1 W:70cm D:4,5cm H:60cm, Chest Of Drawers; MM1.39.27. U1 W:60cm D:46,8cm H:114,3cm, Wall Mirror; MM1.39.52.U1 W:42,1cm D:43,3cm H:171cm,1Door Corner Wardrobe Cabinet; MM1.97.33.U3 W:83cm D:85cm H:213,5cm, 1Door Wardrobe Cabinet; MM1.97.83.U3 W:45cm D:55cm H:213,5cm, 2 Doors Wardrobe Cabinet; MM1.97.23.U3 W:90cm D:55cm H:213,5cm, 3 Doors Wardrobe Cabinet; MM1.97.03. U3 W:135cm D:55cm H:213,5cm, Chipboard Wardrobe Door 1 Pcs Lumiere; MM3.97.83.A3 W:44,7cm D:3,4cm H:207cm, Chipboard Wardrobe Door 2 Pcs Lumiere; MM3.97.23. A3 W:44,7cm D:3,4cm H:207cm, Chipboard Wardrobe Door 3 Pcs Lumiere; MM3.97.03.A3 W:44,7cm D:3,4cm H:207cm, Glass Wardrobe Door 1 Pcs Black; MM3.97.83.C2 W:44,7cm D:1,8cm H:207cm, Glass Wardrobe Door 2 Pcs Black; MM3.97.23.C2 W:44,7cm D:1,8cm H:207cm