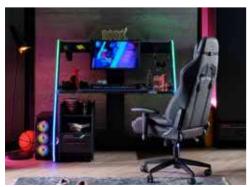

## ROOX RAVEN

#GamerGeneration

### **STYLE** AND PASSION IN GAMING ROOMS

Gaming rooms stand out not only for enjoyable gaming sessions but also as expressions of personal style and creativity. These living spaces allow gamers to immerse themselves in their virtual worlds while spending time in an aesthetic atmosphere.

Lighting plays a crucial role in defining the ambiance of gaming rooms. Color-changing LED lights and custom gaming lamps are ideal for adjusting the room's atmosphere to match personal preferences. These lighting elements not only enrich the gaming experience but also create the space with a dynamic and energetic vibe, turning gaming rooms into unique spaces where passion and aesthetic sense meet.