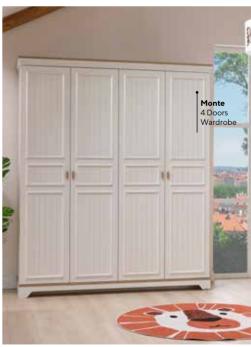

## MONTE

#NewBraveandColorfulWorld

#### **WOOD** TEXTURED AND SOOTHING

Applying the country style to interior design is a perfect way to bring the tranquility and warmth of nature into your home. Based on calming tones of cream, this style is enriched with nature-inspired colors and patterns, transforming living spaces into spacious and friendly atmospheres.

Pastel-toned accessories, floral-patterned textiles, and natural wooden accents complete the timeless elegance of the country style in the kids' room. Every detail in your space not only adds aesthetic value but also supports the functionality of this theme, giving the room a distinctive character. Complementing the warmth of cream tones with nature-inspired hues like green, brown, and earth tones, country décor brings serenity and rustic elegance into your home.

Monte Baby Room; 3 Doors Wardrobe; MM1.27.03.U1 W:139,6cm D:54,3cm H:220cm, 4 Doors Wardrobe; MM1.27.63.U1 W:184,6cm D:54,3cm H:220cm, Convertible Baby Bed (80x130-180 cm); MM1.27.48.U1 W:186,6cm D:94,6cm H:106,5cm, Pull-Out Bed (80x175 cm); MM1.27.44.U1 W:180cm D:87cm H:26,5cm, Chiffonier; MM1.27.07.U1 W:91,8cm D:45,8cm H:86,4cm, Chiffonier Top Unit; MM1.27.32.U1 W:90cm D:19,6cm H:29,6cm, Comfy Resting Couch; TM07.02.01.01, Comfy Pouffe; TM07.03.02.01