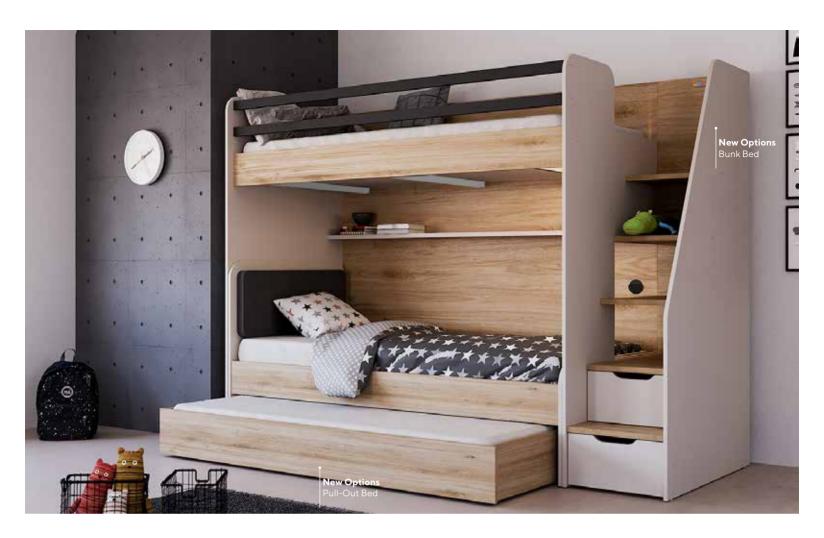

### NEW OPTIONS

#EverythinglsPossible

### A FUNCTIONAL TOUCH TO MODERNISM

Functional bunk beds bring elegance and order to youth rooms with a modern design approach. These beds combine aesthetics with practicality, especially effective in limited spaces. They create a warm ambiance enhanced with natural oak textures, while blending seamlessly with the simple lines of modern styles.

The natural and warm influence of oak tones emphasizes the elegance of these functional bunk beds. Known for their durability and timeless appeal, oak textures stand out not only for their strength but also for the understated sophistication they bring to spaces. Combine with cream, light gray, and earth tones, oak brings freshness and balance to the room.

New Options Teen Room; Bunk Bed (90x200cm); MM1.28.11.U1 W:256,4cm D:100,8cm H:190,9cm, Bed Frame & Headboard (90x200cm); MM1.28.64.U1 W:98cm D:205,6cm H:99,5cm, Pull-Out Bed (90x190cm); MM1.99.54.U2 W:95,6cm D:200cm H:24,5cm, Study Desk; MM1.28.02.U1 W:103,9cm D:60cm H:73,5cm