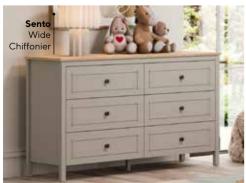

# SENTO

#TimelessAesthetics

Sento Teen Room; 3 Doors Wardrobe; MM1.43.03.U1 W:145,8cm D:52,7cm H:208,5cm, 3 Doors Wardrobe With Drawer; MM1.43.03.C1 W:145,8cm D:52,7cm H:208,5cm, 4 Doors Wardrobe; MM1.43.63.U1 W:190,9cm D:52,7cm H:208,5cm, Bed Frame & Headboard (100x200cm); MM1.43.84.U1 W:115,4cm D:206,7cm H:116,3cm, Bed Frame & Headboard (100x200cm); MM1.43.84.U1 W:115,4cm D:206,7cm H:116,3cm, Bed Frame & Headboard (100x200cm); MM1.43.84.U1 W:115,4cm D:206,7cm H:116,3cm, Bed Frame & Headboard (100x200cm); MM1.43.84.U1 W:115,4cm D:206,7cm H:116,3cm, Bed Frame & Headboard (100x200cm); MM1.43.84.U1 W:115,4cm D:206,7cm H:116,3cm, Bed Frame & Headboard (100x200cm); MM1.43.84.U1 W:115,4cm D:206,7cm H:116,3cm, Bed Frame & Headboard (100x200cm); MM1.43.84.U1 W:115,4cm D:206,7cm H:116,3cm, Bed Frame & Headboard (100x200cm); MM1.43.84.U1 W:115,4cm D:206,7cm H:116,3cm, Bed Frame & Headboard (100x200cm); MM1.43.84.U1 W:115,4cm D:206,7cm H:116,3cm, Bed Frame & Headboard (100x200cm); MM1.43.84.U1 W:115,4cm D:206,7cm H:116,3cm, Bed Frame & Headboard (100x200cm); MM1.43.84.U1 W:115,4cm D:206,7cm H:116,3cm, Bed Frame & Headboard (100x200cm); MM1.43.84.U1 W:115,4cm D:206,7cm H:116,3cm, Bed Frame & Headboard (100x200cm); MM1.43.84.U1 W:115,4cm D:206,7cm H:116,3cm, Bed Frame & Headboard (100x200cm); MM1.43.84.U1 W:115,4cm D:206,7cm H:116,3cm, Bed Frame & Headboard (100x200cm); MM1.43.84.U1 W:115,4cm D:206,7cm H:116,3cm, Bed Frame & Headboard (100x200cm); MM1.43.84.U1 W:115,4cm D:206,7cm H:116,3cm, Bed Frame & Headboard (100x200cm); MM1.43.84.U1 W:115,4cm, Bed Frame & Headboard (100x200cm); MM1.43.U1 W:115,4cm, Bed Frame & Headboard (100x200cm); MM1.43.U1 W:115,4cm, Bed Frame & Headboa Headboard (120x200cm); MM1.43.24.U1 W:135,4cm D:206,7cm H:116,3cm, Pull-Out Bed (90x190cm); MM1.43.54.U1 W:197,4cm D:96,1cm H:25,5cm, Bedbase & Headboard (100x200cm); MM1.43.89.U1 W:115m D:206,9cm H:116,3cm, Nightstand; MM1.43.06.U1 W:48,8cm D:47,8cm H:52,9cm, Study Desk; MM1.43.02.U1 W:120cm D:65cm H:77,3cm, Wide Study Desk; MM1.43.02.W1 W:150cm D:65cm H:77,3cm, Study Desk Top Unit; MM1.43.21.U1 W:120cm D:26,1cm H:102,2cm, Wide Study Desk Top Unit; MM1.43.21.W1 W:150cm D:26,1cm H:102,2cm, Bookshelf; MM1.43.05.U1 W:50cm D:39,5cm H:179,5cm, Wide Bookshelf; MM1.43.05.K1 W:71cm D:39,5cm H:179,5cm, Chiffonier; MM1.43.07.U1 W:90,6cm D:48cm H:87,4cm, Chiffonier Mirror; MM1.43.12.U1 W:90,6cm D:60cm H:153,5cm, Chest Of Drawers; MM1.43.27.U1 W:60cm D:48cm H:110,5cm, Wide Chiffonier; MM1.43.47.U1 W:148,9cm D:48cm H:87,4cm