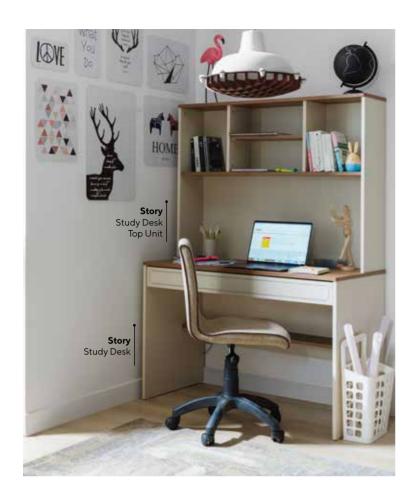

# HOW TO CREATE AN EFFICIENT STUDY AREA IN TEEN ROOMS? a'read

The teen room is one of the sections that enhances the dynamics and energy of the home. Those designing a teen room select products that match their personal style and use items suitable for the season. Individuals looking to create an efficient study area while preparing a teen room are exploring decor products with a study room concept. Many people are curious about how to create an efficient study area in teen rooms.