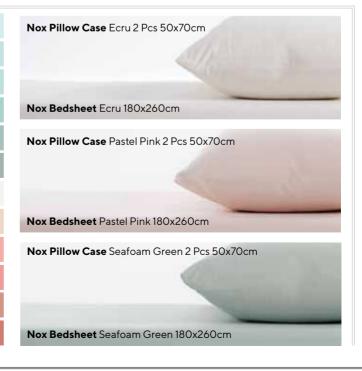

Nox Pillow Case Pastel Pink 2 Pcs 50x70cm

Nox Bedsheet Pastel Pink 180x260cm

 $\textbf{Nox Pillow Case} \ \mathsf{Seafoam} \ \mathsf{Green} \ \mathsf{2Pcs} \ \mathsf{50x70cm}$ 

Nox Bedsheet Seafoam Green 180x260cm

Nox Pillow Case Cinnamon 2 Pcs 50x70cm

Nox Bedsheet Cinnamon 180x260cm

Nox Pillow Case Anthracite 2 Pcs 50x70cm

Nox Bedsheet Anthracite 180x260cm

room create a warm, peaceful atmosphere by combining rustic elegance. The rustic style complemented with wood textures emphasizes the elegance of the room.

What's Your Color?

Nox Pillow Case Ecru 2 Pcs 50x70cm

**Vibes** 

Nox Bedsheet Ecru 180x260cm Nox Pillow Case Anthracite 2 Pcs 50x70cm Nox Bedsheet Anthracite 180x260cm

Considering a minimal decoration; you can choose calmer and colorful patterns, or simpler patterns and solid colors to avoid a crowded and tiring atmosphere.

#### What's Your Color?

Considering a minimal decoration; you can choose calmer and colorful patterns, or simpler patterns and solid colors to avoid a crowded and tiring atmosphere.

Nox Pillow Case Ecru 2 Pcs 50x70cm

Nox Bedsheet Ecru 180x260cm

Nox Pillow Case Saffron 2 Pcs 50x70cm

Nox Bedsheet Saffron 180x260cm