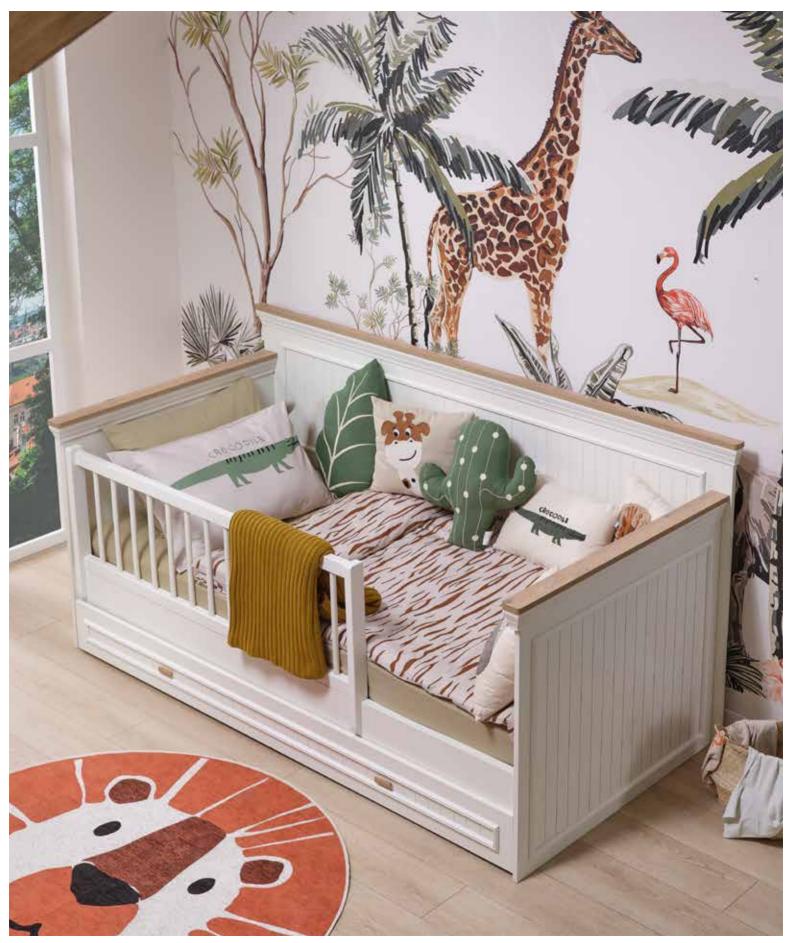

#### A ZOO STORY

Country style brings the peace and comfort of nature into your living spaces with a timeless design. Elegant patterns on the walls create a simple and calming ambiance, while cream-toned furniture complements this serenity. This style merges modern comfort with nostalgic touches, transforming your home into cozy and serene living spaces.

The elegant texture of cream forms the foundation of country décor, enhanced by natural wooden furniture and pastel-toned textiles. Soft wall colors and accessory details accentuate the charm of cream furniture, providing a refreshing and harmonious look to the space. This timeless style appeals to those who appreciate simplicity and warmth.

Monte Kids Room; 2 Doors Wardrobe; MM1.27.23.U1 W:104,5cm D:54,4cm H:196cm, 3 Doors Wardrobe; MM1.27.03.U1 W:139,6cm D:54,3cm H:220cm, 4 Doors Wardrobe; MM1.27.63.U1 W:184,6cm D:54,3cm H:220cm, Toddler Bed (90x200cm); MM1.27.18.U1 W:216,6cm D:101,1cm H:105,6cm, Safety Fence Ivory (138,5x57cm); MM3.99.18. K2 W:138,5cm D:6,8cm H:56,7cm, Study Desk; MM1.27.02.U1 W:115cm D:60,8cm H:77,3cm, Study Desk Top Unit; MM1.27.21.U1 W:117,6cm D:28,3cm H:86,7cm, Bookshelf; MM1.27.05.U1 W:49,6cm D:35,4cm H:164cm, Chiffonier; MM1.27.07.U1 W:91,8cm D:45,8cm H:86,4cm, Chest Of Drawers; MM1.27.27.U1 W:61cm D:45cm H:110,4cm, Wide Chiffonier; MM1.27.47.U1 W:142,3cm D:45cm H:86,4cm, Chiffonier Top Unit; MM1.27.32.U1 W:90cm D:19,6cm H:29,6cm