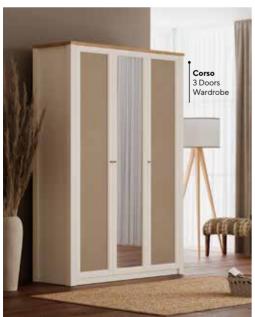

Corso Kids Room; 3 Doors Wardrobe; MM1.40.03.U1 W:147,7cm D:53cm H:216,2cm, 3 Doors Wardrobe With Drawer; MM1.40.03.C1 W:147,7cm D:53cm H:216,2cm, 4 Doors Wardrobe; MM1.40.63.U1 W:192,5cm D:53cm H:216,2cm, Toddler Bed (90x200cm); MM1.40.18.U1 W:213,2cm D:98,7cm H:105,6cm, Pull-Out Bed (90x190cm); MM1.40.54. U1 W:195,2cm D:94cm H:17,5cm, Study Desk & Top Unit Large; MM1.40.22.L1 W:132,2cm D:66,7cm H:165cm, Study Desk & Top Unit Small; MM1.40.22.S1 W:132,2cm D:66,7cm H:122,4cm, Bookshelf; MM1.40.05.U1 W:73,9cm D:36,1cm H:180cm, Chiffonier; MM1.40.07.U1 W:91,2cm D:48,6cm H:86,7cm, Chiffonier Mirror; MM1.40.12.U1 W:89,8cm D:6,6cm H:78,3cm, Chest Of Drawers; MM1.40.27.U1 W:61,2cm D:48,6cm H:121,2cm