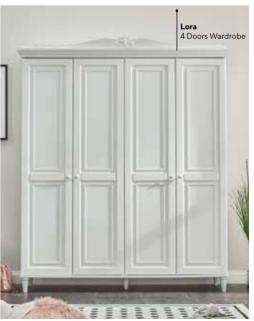

# LORA

**#YourLifeYourDream** 

### **GEOMETRIC PATTERNS**

The pure elegance of white and the modern aesthetics of geometric patterns make an ideal combination for creating a minimalist atmosphere in your room. While white's neutral tone adds openness and brightness to a room, geometric patterns introduce dynamic energy. This simple yet impressive combination is perfect for those seeking a modern and sophisticated decorating style. Minimalist design achieves balance by keeping colors simple and letting patterns take center stage. The sharp lines of geometric patterns combined with the tranquility of white create a striking yet soothing aesthetic. From wallpaper to rugs, cushions to curtain details, geometric patterns can be highlighted with various textures and colors.

Lora Kids Room; 4 Doors Wardrobe; MM1.33.63.U1 W:188,5cm D:56,3cm H:225cm, Toddler Bed (90x200cm); MM1.33.18.U1 W:212cm D:101cm H:110cm, Toddler Bed Frame & Headboard Canopy Conversion Set; MM3.99.18.S1 W:212cm D:103cm H:209cm, Safety Fence White (138,5x57cm); MM3.99.18.K1 W:138,5cm D:6,8cm H:56,7cm, Mosquito Net Hanger Box Type; MM3.99.08.B1 W:124,6cm D:70cm H:101,2cm, Study Desk; MM1.33.02.U1 W:115cm D:62cm H:78cm, Study Desk Top Unit; MM1.33.21.U1 W:121,5cm D:30,3cm H:98,2cm, Bookshelf; MM1.33.05.U1 W:53,5cm D:36,8cm H:185,5cm, Chiffonier; MM1.33.07.U1 W:91,8cm D:45,8cm H:91,7cm, Chiffonier Mirror; MM1.33.12.U1 W:98,3cm D:8,1cm H:90,3cm, Chiffonier Top Unit; MM1.33.32.U1 W:91,8cm D:19,6cm H:39,1cm