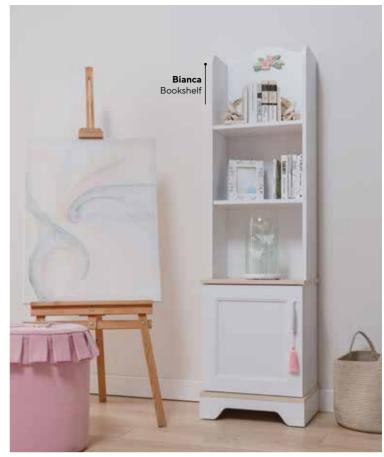

# BIANCA

#DecorateYourDreams

#### **PASTEL** DREAMS

The warm and inviting appeal of pastel tones creates a serene and energetic atmosphere in kids' and teens' rooms. This decoration style introduces a soft touch to living spaces, merging tranquility with positive energy. Pastel colors offer unique spaces that both encourage kids' imagination and allow teens to relax.

Pastel shades can create an elegant balance in a room when complemented with supporting colors. For instance, pastel pink and gray combinations add modern elegance, while pastel blue and white create a refreshing feel. Pastel-colored walls or patterned wallpapers enhance the decoration by providing integrity to the space.

Bianca Kids Room; 3 Doors Wardrobe; MM1.26.03.U1 W:137cm D:55,3cm H:225cm, 4 Doors Wardrobe; MM1.26.63.U1 W:182cm D:55,3cm H:225cm, Toddler Bed (90x200cm); MM1.26.18.U1 W:212cm D:103cm H:110cm, Toddler Bed Upholstery; MM3.26.18.D1, Safety Fence White (138,5x57cm); MM3.99.18.K1 W:138,5cm D:6,8cm H:56,7cm, Study Desk; MM1.26.02.U1 W:115cm D:63,3cm H:77,3cm, Study Desk Top Unit; MM1.26.21.U1 W:113cm D:26cm H:80,7cm, Bookshelf; MM1.26.05.U1 W:47cm D:37,5cm H:173cm, Chiffonier; MM1.26.07.U1 W:92cm D:46,3cm H:88,8cm, Chiffonier Top Unit; MM1.26.32.U1 W:90cm D:19,6cm H:36,3cm