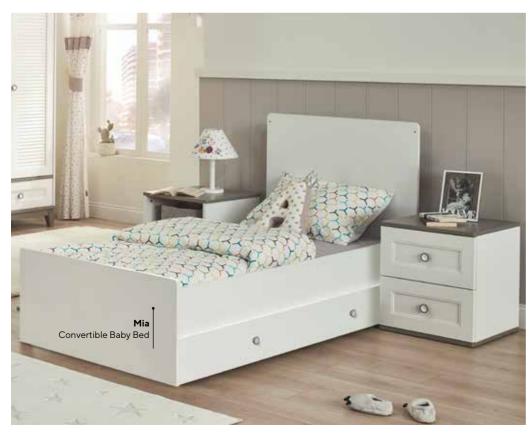

# MIA

#Isn'tItWorthIt?

### **NOSTALGIC** BREEZES

Nostalgic shutters bring the warmth of the past into kids' rooms with a modern twist, highlighted by shades of gray and mint. This unique color palette creates a peaceful atmosphere while offering timeless elegance with a nostalgic touch.

The soft transitions of gray and mint tones provide a fresh look, making the room appear brighter and more spacious. The classic design of the shutters, combined with simple furniture and pastel colors, completes the modern elegance.

Mia Kids Room; 2 Doors Wardrobe; MM1.34.23.U1 W:104,5cm D:55cm H:196,2cm,3 Doors Wardrobe; MM1.34.03.U1 W:140,6cm D:55cm H:209,2cm, Toddler Bed (90x200cm); MM1.34.18.U1 W:216,6cm D:101,1cm H:105,6cm, Safety Fence White (138,5x57cm); MM3.99.18.K1 W:138,5cm D:6,8cm H:56,7cm, Mosquito Net Hanger Pipe Type (3); MM3.99.08.A1 W:10cm DIAMETER D:57,9cm, Chiffonier; MM1.34.07.U1 W:94,5cm D:55cm H:99,7cm, Chiffonier Top Unit; MM1.34.32.U1 W:94,5cm D:23cm H:22,5cm, Comfy Resting Couch; TM07.02.01.01, Comfy Pouffe; TM07.03.02.01