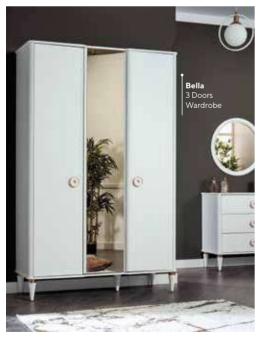

### BELLA

#YourClosestFriend

### THE DIAMOND SPARKLE

The warmth of soft pink tones brings a welcoming and unique ambiance to teen rooms. This color palette adds an elegant sparkle to living spaces while offering comfort and tranquility in personal areas. Pastel pink creates a simple yet striking atmosphere, while at the same time being energetic and dynamic.

Pink tones not only reflect youthful energy but also provide a relaxing effect. These tones can be incorporated into the overall décor, from walls to textiles. For example, a pastel pink bedspread or cushions can make the room cozy and stylish. These touches create joyful spaces that align with the lifestyles of the younger generation.

Bella Teen Room; 3 Doors Wardrobe; MM1.30.03.U1 W:137cm D:57,8cm H:219cm, Bed Frame & Headboard (100x200cm); MM1.30.84.U1 W:120cm D:217cm H:116cm, Bed Frame & Headboard (120x200cm); MM1.30.24.U1 W:140cm D:217cm H:116cm, Headboard (100cm); MM1.30.10.U1 W:117cm D:19cm H:112,5cm, Nightstand; MM1.30.06. U1 W:53,8cm D:46,3cm H:40,8cm, Study Desk; MM1.30.02.U1 W:120cm D:64,8cm H:77cm, Study Desk Top Unit; MM1.30.21.U1 W:120cm D:30,7cm H:93cm, Bookshelf; MM1.30.05.U1 W:52cm D:38,3cm H:170cm, Chiffonier; MM1.30.07.U1 W:91,8cm D:46,3cm H:88,9cm, Chiffonier Mirror; MM1.30.12.U1 W:70cm D:1,8cm H:70cm