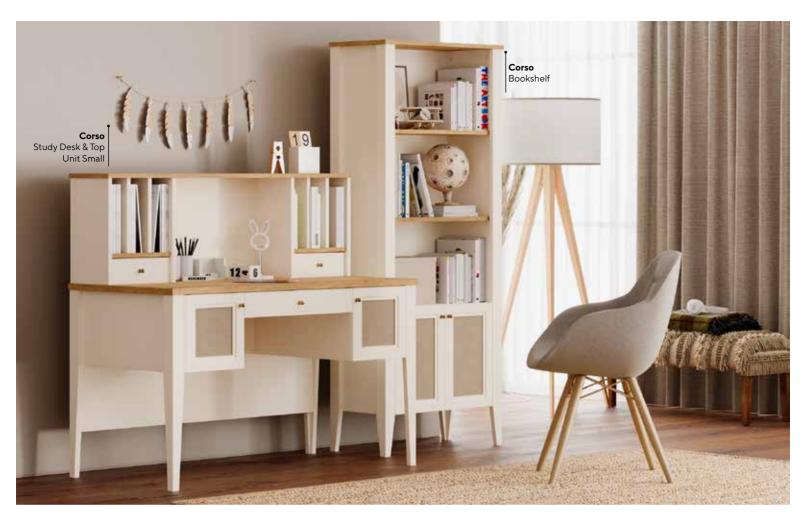

### CORSO

#AMinimalisiTouch

#### NATURALIST **SCANDINAVIAN**

The elegant simplicity of Scandinavian style combines with natural tones to create a bright and serene ambiance in living spaces. The purity of white, the tranquility of light gray tones, and nature-inspired wood textures are the cornerstones of Scandinavian design. These colors not only bring warmth and a modern look to the space but also promote a sense of inner calm. Minimalist lines and functional designs are essential details of the Scandinavian style. The warmth of natural textures paired with clean designs ensures both aesthetics and functionality. Blending simplicity and elegance, this style enhances the room's spaciousness while creating a delicate balance. Natural Scandinavian-style furniture, with its timeless modern designs, completes the décor beautifully.

Corso Kids Room; 3 Doors Wardrobe; MM1.40.03.U1 W:147,7cm D:53cm H:216,2cm, 3 Doors Wardrobe With Drawer; MM1.40.03.C1 W:147,7cm D:53cm H:216,2cm, 4 Doors Wardrobe; MM1.40.63.U1 W:192,5cm D:53cm H:216,2cm, Toddler Bed (90x200cm); MM1.40.18.U1 W:213,2cm D:98,7cm H:105,6cm, Pull-Out Bed (90x190cm); MM1.40.54. U1 W:195,2cm D:94cm H:17,5cm, Study Desk & Top Unit Large; MM1.40.22.L1 W:132,2cm D:66,7cm H:165cm, Study Desk & Top Unit Small; MM1.40.22.S1 W:132,2cm D:66,7cm H:122,4cm, Bookshelf; MM1.40.05.U1 W:73,9cm D:36,1cm H:180cm, Chiffonier; MM1.40.07.U1 W:91,2cm D:48,6cm H:86,7cm, Chiffonier Mirror; MM1.40.12.U1 W:89,8cm D:6,6cm H:78,3cm, Chest Of Drawers; MM1.40.27.U1 W:61,2cm D:48,6cm H:121,2cm