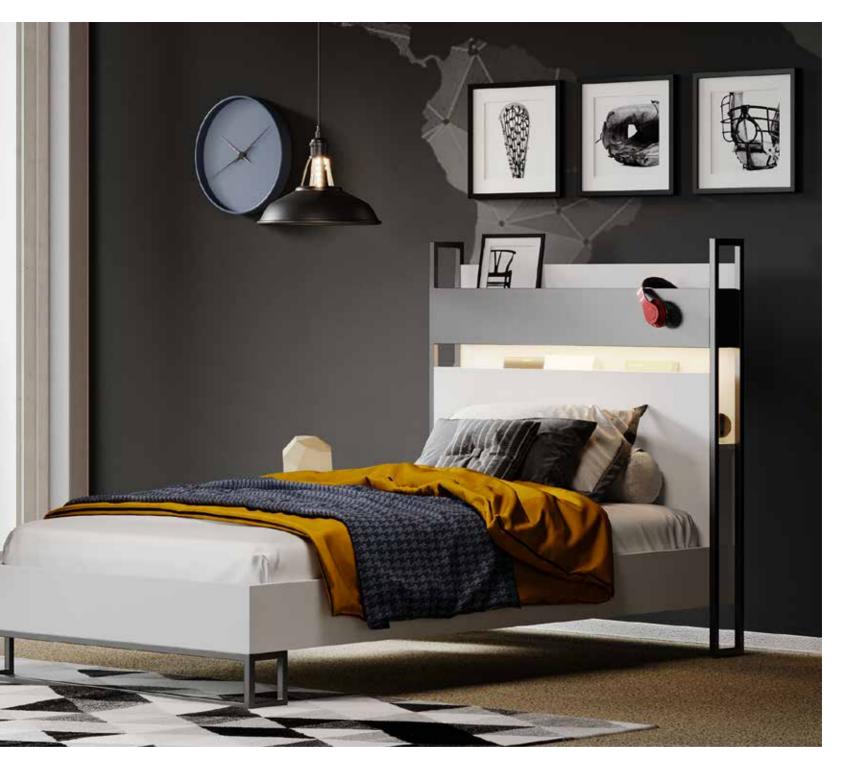

### AN INDUSTRIAL TOUCH

The sharp lines of black metal and the natural texture of oak provide the basis for an elegant industrial touch. The combination of materials creates a warm and sophisticated atmosphere with a modern design approach. The strong and dynamic character of black metal is balanced by the warmth of oak tones, bringing living spaces a harmonious aesthetic. Highlighting the core elements of the industrial style, this pairing offers not only a modern but also an inviting decor. Furniture with metal frames, oak details, and textiles bring functionality and aesthetics together, crafting spaces that are both functional and stylish. The harmony of black metal and oak provides an ideal choice for those seeking timeless yet personalized touches in their rooms.

Irony Teen Room; 3 Doors Wardrobe; MM1.18.03.U1 W:135cm D:54,1cm H:205cm, 4 Doors Wardrobe; MM1.18.63.U1 W:180cm D:54,1cm H:205cm, Bed Frame & Headboard (100x200cm); MM1.18.34.F1 W:111cm D:211cm H:114,2cm, Bed Frame & Headboard (120x200cm); MM1.18.14.F1 W:131cm D:211cm H:114,2cm, Headboard (100cm); MM1.18.10. F1 W:109,6cm D:8,7cm H:117,2cm, Nightstand; MM1.18.06.U1 W:45cm D:50,8cm H:50,8cm, Study Desk; MM1.18.02.U1 W:125,4cm D:63cm H:85,3cm, Panel Study Desk; MM1.18.22.U1 W:111,5cm D:60,3cm H:105,5cm, Study Desk Top Unit; MM1.18.01.U1 W:125,4cm D:27cm H:34,5cm, Bookshelf; MM1.18.05.U1 W:49cm D:39,6cm H:164cm, Chiffonier; MM1.18.07.U1 W:80cm D:50,8cm H:85,1cm, Chiffonier Mirror; MM1.18.12.U1 W:60cm D:6,7cm H:60cm