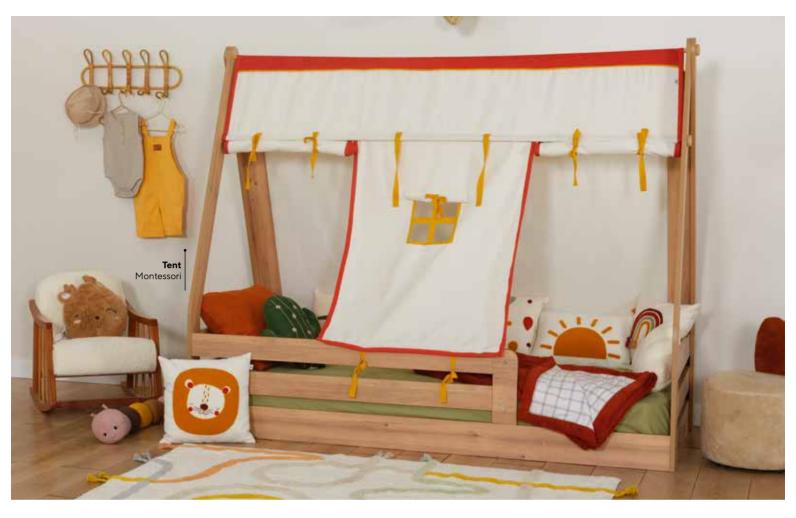

# TENT MONTESSORI

**#YourWorld** 

#### TENT MONTESSORI EXPERIENCE

Rooms designed in line with Montessori principles support children's natural exploration and learning processes while fostering their self-confidence and independence. These spaces feature furniture and simple designs arranged to be easily accessible to children, enabling them to discover the world at their own pace.

Montessori rooms contribute to your baby's individual development while offering parents a serene living space with a modern and minimalist design philosophy. These designs are an ideal choice for families seeking both elegance and functionality.

Tent Montessori Baby Room; Monte 2 Doors Wardrobe; MM1.27.23.U1 W:104,5cm D:54,4cm H:196cm, Monte 3 Doors Wardrobe; MM1.27.03.U1 W:139,6cm D:54,3cm H:220cm, Origami 3 Doors Wardrobe; MM1.10.03.U1 W:135cm D:54,5cm H:205cm, Tent Montessori (90x200cm); MM1.99.88.S2 W:106,6cm D:211,8cm H:171,8cm, Baby Cute Oak Chiffonier; MM1.29.07.U1 W:100cm D:54cm H:84,4cm, Baby Cute Oak Chiffonier Top Unit; MM1.29.32.U1 W:90cm D:18,3cm H:34cm