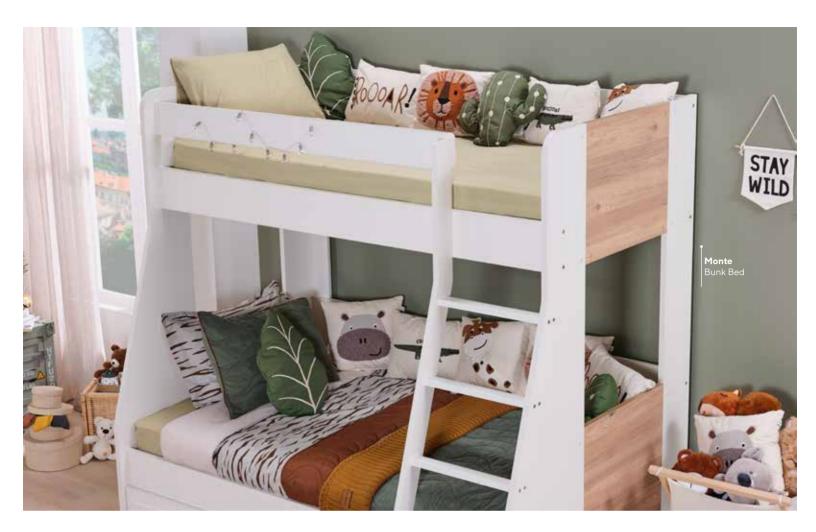

## MONTE

#NaturalTeenandIndependet

#### THE HARMONY OF **COUNTRY** AND BOHEMIAN STYLES

The harmonious blend of country and bohemian styles brings the warmth and free spirit of nature into your living spaces. This combination creates an understated yet captivating atmosphere, ideal for evoking a natural energy and peace through earth tones, greens, and warm yellows inspired by the sun.

In teen rooms, this synergy creates not only an elegant style but also a unique sense of individuality. Country's soothing simplicity meets bohemian's artistic and free-spirited lines, resulting in a decoration style that reflects personality. Complemented with soft textures, natural materials, and patterned textiles, this style transforms the room into a functional and aesthetic living space.

Monte Bunk Bed; 2 Doors Wardrobe; MM1.27.23.U1 W:104,5cm D:54,4cm H:196cm, 5 Doors Wardrobe; MM1.27.53.U1 W:229,7cm D:54,3cm H:220cm, Bunk Bed (90x200cm -120x200cm); MM1.27.11.U1 W:134,8cm D:207cm H:190,4cm, Study Desk; MM1.27.02.U1 W:115cm D:60,8cm H:77,3cm, Study Desk Top Unit; MM1.27.21.U1 W:117,6cm D:28,3cm H:86,7cm, Bookshelf; MM1.27.05.U1 W:49,6cm D:35,4cm H:164cm