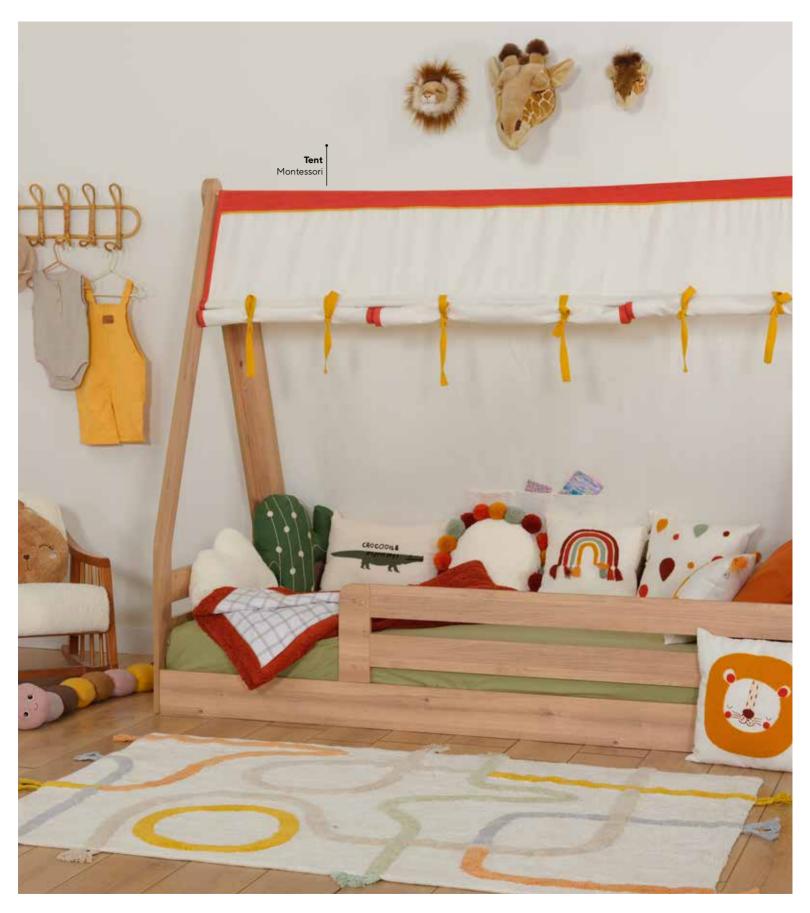

# TENT MONTESSORI

**#YourWorld** 

#### TENT MONTESSORI EXPERIENCE

Rooms designed in line with Montessori principles support children's natural exploration and learning processes while fostering their self-confidence and independence. These spaces feature furniture and simple designs arranged to be easily accessible to children, enabling them to discover the world at their own pace.

Montessori rooms contribute to your baby's individual development while offering parents a serene living space with a modern and minimalist design philosophy. These designs are an ideal choice for families seeking both elegance and functionality.

Tent Montessori Baby Room; Monte 2 Doors Wardrobe; MM1.27.23.U1 W:104,5cm D:54,4cm H:196cm, Monte 3 Doors Wardrobe; MM1.27.03.U1 W:139,6cm D:54,3cm H:220cm, Origami 3 Doors Wardrobe; MM1.10.03.U1 W:135cm D:54,5cm H:205cm, Tent Montessori (90x200cm); MM1.99.88.S2 W:106,6cm D:211,8cm H:171,8cm, Baby Cute Oak Chiffonier; MM1.29.07.U1 W:100cm D:54cm H:84,4cm, Baby Cute Oak Chiffonier Top Unit; MM1.29.32.U1 W:90cm D:18,3cm H:34cm