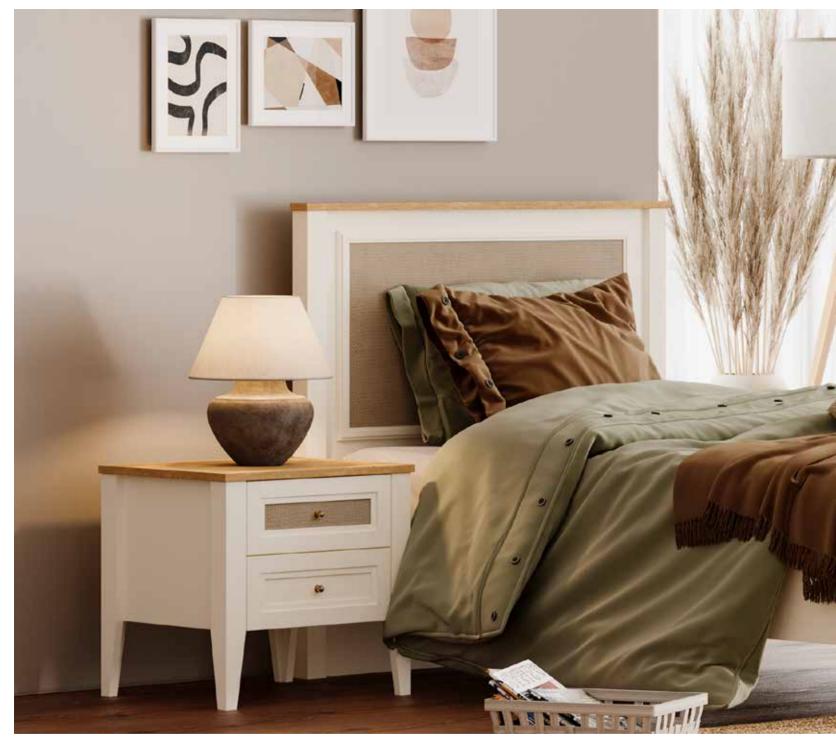

D:4,5cm H:60cm, Chest Of Drawers; MM1.39.27. U1 W:60cm D:46,8cm H:114,3cm, Wall Mirror; MM1.39.52.U1 W:42,1cm D:43,3cm H:171cm,1Door Corner Wardrobe Cabinet; MM1.97.33.U3 W:83cm D:85cm H:213,5cm, 1Door Wardrobe Cabinet; MM1.97.83.U3 W:45cm D:55cm H:213,5cm, 2 Doors Wardrobe Cabinet; MM1.97.23.U3 W:90cm D:55cm H:213,5cm, 3 Doors Wardrobe Cabinet; MM1.97.03. U3 W:135cm D:55cm H:213,5cm, Chipboard Wardrobe Door 1 Pcs Lumiere; MM3.97.83.A3 W:44,7cm D:3,4cm H:207cm, Chipboard Wardrobe Door 2 Pcs Lumiere; MM3.97.23. A3 W:44,7cm D:3,4cm H:207cm, Chipboard Wardrobe Door 3 Pcs Lumiere; MM3.97.03.A3 W:44,7cm D:3,4cm H:207cm, Glass Wardrobe Door 1 Pcs Black; MM3.97.83.C2 W:44,7cm D:1,8cm H:207cm, Glass Wardrobe Door 2 Pcs Black; MM3.97.23.C2 W:44,7cm D:1,8cm H:207cm

# CORSO



#YourBohemianRoom





# A FRESH PERSPECTIVE WITH BOHEMIAN STYLE

The fascinating simplicity of nature and the free spirit of Bohemian style bring a refreshing vibe to your living spaces. Perfect for those who embrace a lifestyle centered around simplicity and comfort, bohemian décor incorporates natural textures, soft tones, and handcrafted details to create a warm and intimate ambiance. Particularly, shades of cream convey serenity and peace, adding an elegant balance to the rooms.

Bohemian style offers a harmonious blend of modern simplicity with nostalgic touches. Furniture made from natural materials, woven rugs, and ethnic-patterned cushions are essential elements of this aesthetic.

























Corso Teen Room; 3 Doors Wardrobe; MM1.40.03.U1 W:147,7cm D:53cm H:216,2cm, 4 Doors Wardrobe; MM1