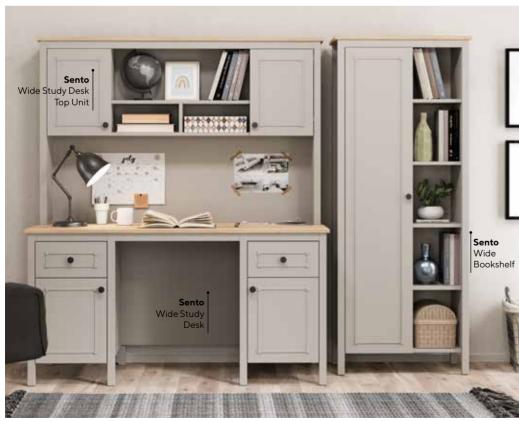

#### A MODERN TOUCH

The perfect combination of gray and oak tones brings contemporary elegance to kids' rooms. The natural texture of oak, paired with the refined sophistication of gray, creates a timeless decoration that suits all ages. This combination offers a sophisticated atmosphere while ensuring a spacious and inviting look for the room. These designs adapt seamlessly to your kids' growth and independence, combining functionality and style. Drawing inspiration from minimalism, the gray and oak tones with their minimalist-inspired design highlight modern décor trends while offering practical solutions. Toddler beds with clean lines and organized storage areas transform the room into a stylish and functional living space.

Sento Kids Room; 2 Doors Wardrobe; MM1.43.23.U1 W:106,5cm D:54,3cm H:197cm, 3 Doors Wardrobe; MM1.43.03.U1 W:145,8cm D:52,7cm H:208,5cm, 3 Doors Wardrobe With Drawer; MM1.43.03.C1 W:145,8cm D:52,7cm H:208,5cm, 4 Doors Wardrobe; MM1.43.63.U1 W:190,9cm D:52,7cm H:208,5cm, Toddler Bed (90x200cm); MM1.43.18. U1 W:218,6cm D:100,3cm H:100,6cm, Pull-Out Bed (90x190cm); MM1.43.54.U1 W:197,4cm D:96,1cm H:25,5cm, Toddler Bed Safety Fence Gray (138,5x51,8cm); MM3.99.18. T1 W:138,5cm D:6,3cm H:51,8cm, Study Desk; MM1.43.02.U1 W:120cm D:65cm H:77,3cm, Wide Study Desk; MM1.43.02.W1 W:150cm D:65cm H:77,3cm, Study Desk Top Unit; MM1.43.21.U1 W:120cm D:26,1cm H:102,2cm, Bookshelf; MM1.43.05.U1 W:50cm D:39,5cm H:179,5cm, Wide Bookshelf; MM1.43.05.K1 W:71cm D:39,5cm H:179,5cm, Chiffonier; MM1.43.07.U1 W:90,6cm D:48cm H:87,4cm, Chiffonier Mirror; MM1.43.12.U1 W:90,6cm D:48cm H:87,4cm