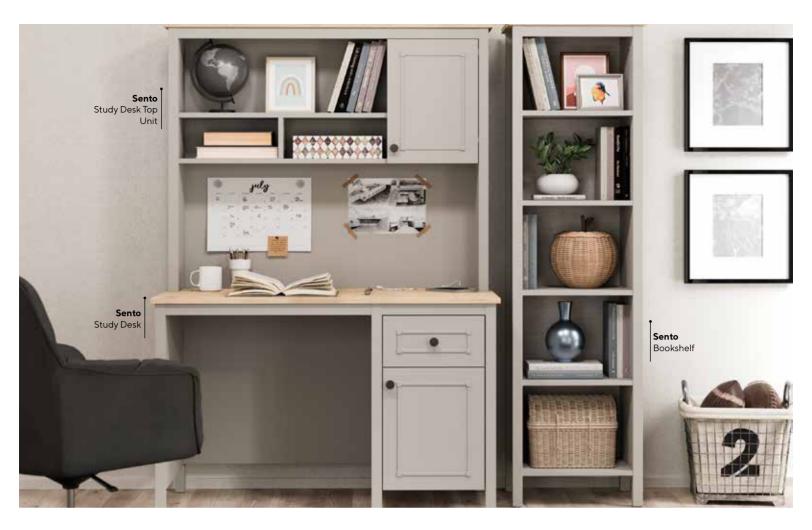

Sento Kids Room; 2 Doors Wardrobe; MM1.43.23.U1 W:106,5cm D:54,3cm H:197cm, 3 Doors Wardrobe; MM1.43.03.U1 W:145,8cm D:52,7cm H:208,5cm, 3 Doors Wardrobe With Drawer; MM1.43.03.C1 W:145,8cm D:52,7cm H:208,5cm, 4 Doors Wardrobe; MM1.43.63.U1 W:190,9cm D:52,7cm H:208,5cm, Toddler Bed (90x200cm); MM1.43.18. U1 W:218,6cm D:100,3cm H:100,6cm, Pull-Out Bed (90x190cm); MM1.43.54.U1 W:197,4cm D:96,1cm H:25,5cm, Toddler Bed Safety Fence Gray (138,5x51,8cm); MM3.99.18. T1 W:138,5cm D:6,3cm H:51,8cm, Study Desk; MM1.43.02.U1 W:120cm D:65cm H:77,3cm, Wide Study Desk; MM1.43.02.W1 W:150cm D:65cm H:77,3cm, Study Desk Top Unit; MM1.43.21.U1 W:120cm D:26,1cm H:102,2cm, Bookshelf; MM1.43.05.U1 W:50cm D:39,5cm H:179,5cm, Wide Bookshelf; MM1.43.05.K1 W:71cm D:39,5cm H:179,5cm, Chiffonier; MM1.43.07.U1 W:90,6cm D:48cm H:87,4cm, Chiffonier Mirror; MM1.43.12.U1 W:90,6cm D:48cm H:87,4cm