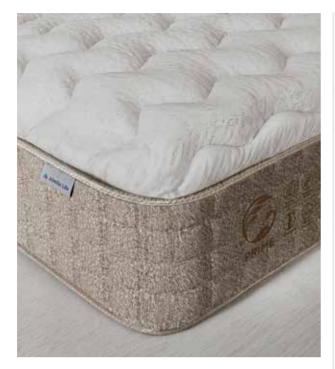

# **PRIME** MATTRESS

# Three-Support System for A Good Sleep

90x200x22cm • 100x200x22cm • 120x200x22cm • 140x200x22cm

### Comfort from Nature:

#### **Bamboo**

Prime Mattress redefines sleep comfort with the breathable structure and natural softness of bamboo fibers. Bamboo fibers create a comfortable and healthy sleep environment with their gentle touch on your skin, while offering a hygienic experience thanks to their antibacterial properties. With its eco-friendly composition, this mattress contributes to sustainability, being both nature-friendly and beneficial to your personal health. Prime Mattress combines the elegance of natural materials with technology, offering you a unique sleep experience