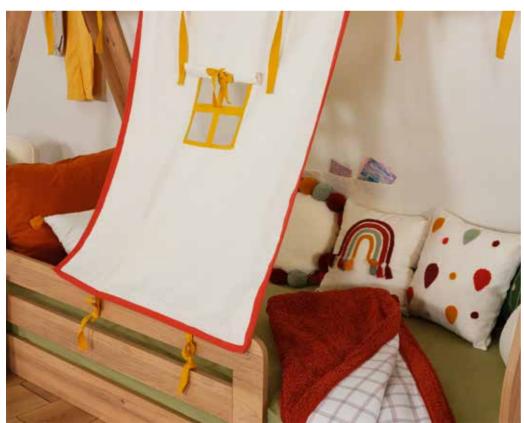

# TENT MONTESSORI

**#YourWorld** 

#### TENT MONTESSORI EXPERIENCE

Rooms designed in line with Montessori principles support children's natural exploration and learning processes while fostering their self-confidence and independence. These spaces feature furniture and simple designs arranged to be easily accessible to children, enabling them to discover the world at their own pace.

Montessori rooms contribute to your baby's individual development while offering parents a serene living space with a modern and minimalist design philosophy. These designs are an ideal choice for families seeking both elegance and functionality.

Tent Montessori Baby Room; Monte 2 Doors Wardrobe; MM1.27.23.U1 W:104,5cm D:54,4cm H:196cm, Monte 3 Doors Wardrobe; MM1.27.03.U1 W:139,6cm D:54,3cm H:220cm, Origami 3 Doors Wardrobe; MM1.10.03.U1 W:135cm D:54,5cm H:205cm, Tent Montessori (90x200cm); MM1.99.88.S2 W:106,6cm D:211,8cm H:171,8cm, Baby Cute Oak Chiffonier; MM1.29.07.U1 W:100cm D:54cm H:84,4cm, Baby Cute Oak Chiffonier Top Unit; MM1.29.32.U1 W:90cm D:18,3cm H:34cm