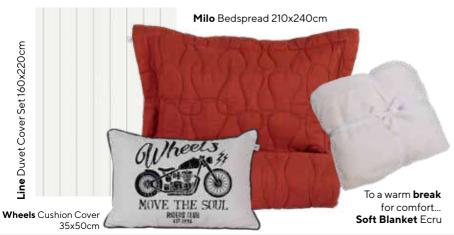

#### GEOMETRIC PATTERNS

Decorative pillows and bedspreads make a big difference in decoration with their usage patterns or colors. Pinky Duvet Cover Set and Bedspread have come to add dynamism to your room with their special geometric patterns!

Stripe Bedspread 210x230cm

**Regular Seafoam Green** Duvet Cover Set 160x220cm

**Lora Pinky** Mosquito Powder Net 4 Pcs

**Calming** tones of the color spectrum

Point Mint Cushion Cover 40x40cm

Floppy Blanket Ecru

Pinky Bedspread 220x210cm

To a warm **break** for comfort...

Saying hello to the products for each leaf, preparing to fall to the ground, fascinating us with perfect pastel notes. Inspired by the quiet and impressive magic of nature,