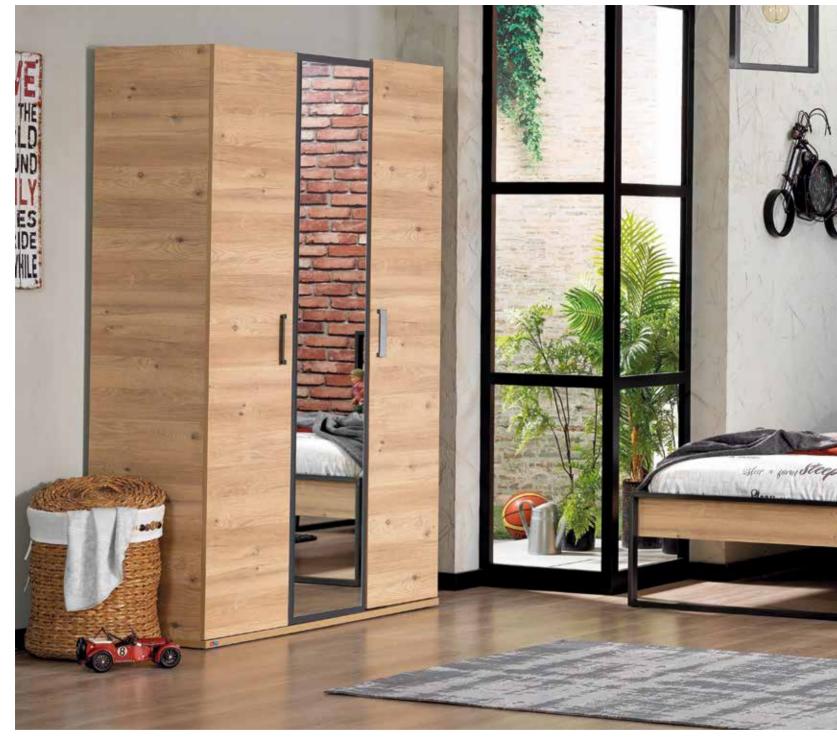

### AN INDUSTRIAL TOUCH

The sharp lines of black metal and the natural texture of oak provide the basis for an elegant industrial touch. The combination of materials creates a warm and sophisticated atmosphere with a modern design approach. The strong and dynamic character of black metal is balanced by the warmth of oak tones, bringing living spaces a harmonious aesthetic. Highlighting the core elements of the industrial style, this pairing offers not only a modern but also an inviting decor. Furniture with metal frames, oak details, and textiles bring functionality and aesthetics together, crafting spaces that are both functional and stylish. The harmony of black metal and oak provides an ideal choice for those seeking timeless yet personalized touches in their rooms.

Irony Teen Room; 3 Doors Wardrobe; MM1.18.03.U1 W:135cm D:54,1cm H:205cm, 4 Doors Wardrobe; MM1.18.63.U1 W:180cm D:54,1cm H:205cm, Bed Frame & Headboard (100x200cm); MM1.18.34.F1 W:111cm D:211cm H:114,2cm, Bed Frame & Headboard (120x200cm); MM1.18.14.F1 W:131cm D:211cm H:114,2cm, Headboard (100cm); MM1.18.10. F1 W:109,6cm D:8,7cm H:117,2cm, Nightstand; MM1.18.06.U1 W:45cm D:50,8cm H:50,8cm, Study Desk; MM1.18.02.U1 W:125,4cm D:63cm H:85,3cm, Panel Study Desk; MM1.18.22.U1 W:111,5cm D:60,3cm H:105,5cm, Study Desk Top Unit; MM1.18.01.U1 W:125,4cm D:27cm H:34,5cm, Bookshelf; MM1.18.05.U1 W:49cm D:39,6cm H:164cm, Chiffonier; MM1.18.07.U1 W:80cm D:50,8cm H:85,1cm, Chiffonier Mirror; MM1.18.12.U1 W:60cm D:6,7cm H:60cm