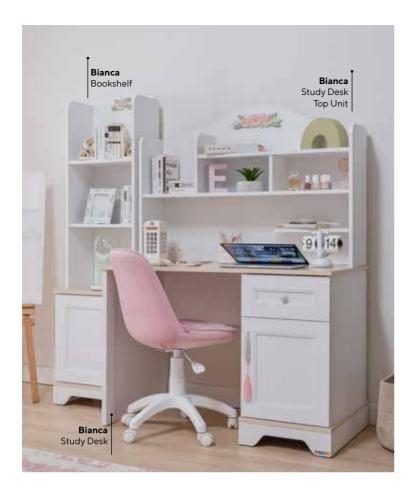

## BIANCA

#FullofHappiness

### THE HARMONY OF **PASTEL** COLORS

Pastel colors combine serenity and elegance in décor, creating peaceful spaces suitable for all age groups. In kids' and teens' rooms, pastel tones are ideal for crafting both calming and energetic environments. With their soft transitions, pastel tones give rooms a fresh appearance with details that complement the decoration.

For example, pastel pink paired with shades of gray provides a modern and sophisticated touch to the room. Similarly, pastel blue with earth tones or soft green accented with white achieves a balanced decoration. By choosing pastel-colored paint or patterned wallpapers, you can create an eye-catching yet simple atmosphere.

Bianca Teen Room; 3 Doors Wardrobe; MM1.26.03.U1 W:137cm D:55,3cm H:225cm, 4 Doors Wardrobe; MM1.26.63.U1 W:182cm D:55,3cm H:225cm, Bed Frame & Headboard (100x200cm); MM1.26.84.U1 W:111,8cm D:209cm H:118,5cm, Bed Frame & Headboard (120x200cm); MM1.26.24.U1 W:131,8cm D:209cm H:118,5cm, Headboard (100cm); MM1.26.10.U1 W:111,8cm D:3,8cm H:122,5cm, Headboard (120cm); MM1.26.30.U1 W:131,8cm D:3,8cm H:122,5cm, Nightstand; MM1.26.06.U1 W:47cm D:46,3cm H:52,4cm, Study Desk; MM1.26.02.U1 W:115cm D:63,3cm H:77,3cm, Study Desk Top Unit; MM1.26.21.U1 W:113cm D:26cm H:80,7cm, Bookshelf; MM1.26.05.U1 W:47cm D:37,5cm H:173cm, Chiffonier; MM1.26.07.U1 W:92cm D:46,3cm H:88,8cm, Chiffonier Mirror; MM1.26.12.U1 W:90cm D:6cm H:82,3cm