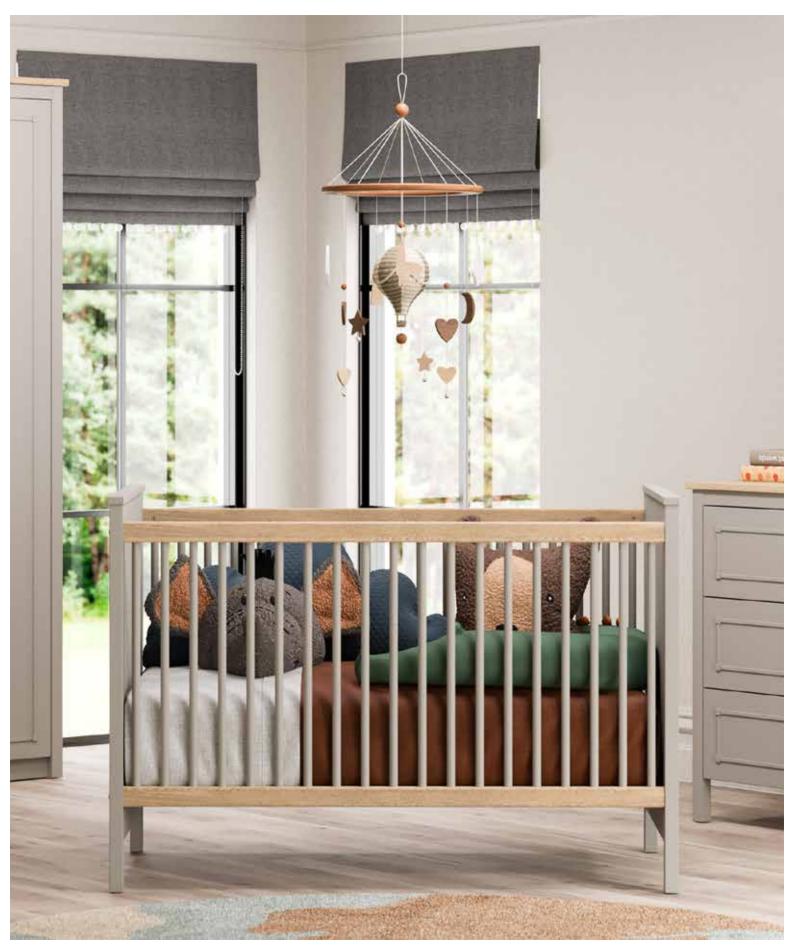

Sento Baby Room; 2 Doors Wardrobe; MM1.43.23.U1 W:106,5cm D:54,3cm H:197cm, 3 Doors Wardrobe; MM1.43.03.U1 W:145,8cm D:52,7cm H:208,5cm, 3 Doors Wardrobe With Drawer; MM1.43.03.C1 W:145,8cm D:52,7cm H:208,5cm, 4 Doors Wardrobe; MM1.43.63.U1 W:190,9cm D:52,7cm H:208,5cm, Convertible Baby Bed (80x180cm); MM1.43.48.U1 W:185,2cm D:95,2cm H:107,5cm, Pull-Out Bed (80x175cm); MM1.43.44.U1 W:180cm D:86,2cm H:26,5cm, Crib (60x120cm); MM1.43.08.S1 W:126,9cm D:68,9cm H:89cm, Crib (70x140cm); MM1.43.08. L1 W:147,3cm D:77,9cm H:96,2cm, Crib Safety Fence (30x70cm); MM3.43.17.U1 W:70,5cm D:1,8cm H:30cm, Chiffonier; MM1.43.07.U1 W:90,6cm D:48cm H:87,4cm, Chiffonier Mirror; MM1.43.12.U1 W:90,6cm D:60cm H:153,5cm, Chest Of Drawers; MM1.43.27.U1 W:60cm D:48cm H:110,5cm, Wide Chiffonier; MM1.43.47.U1 W:148,9cm D:48cm H:87,4cm