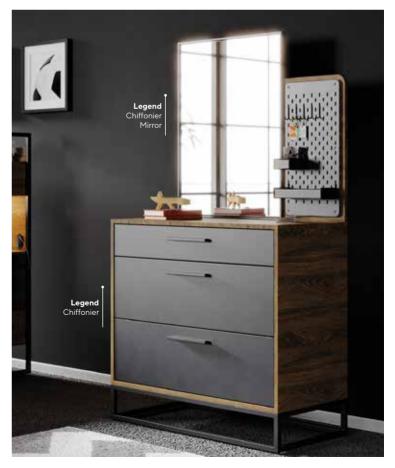

Sento Teen Room; 3 Doors Wardrobe; MM1.43.03.U1 W:145,8cm D:52,7cm H:208,5cm, 3 Doors Wardrobe With Drawer; MM1.43.03.C1 W:145,8cm D:52,7cm H:208,5cm, 4 Doors Wardrobe; MM1.43.63.U1 W:190,9cm D:52,7cm H:208,5cm, Bed Frame & Headboard (100x200cm); MM1.43.84.U1 W:115,4cm D:206,7cm H:116,3cm, Bed Frame & Headboard (100x200cm); MM1.43.84.U1 W:115,4cm D:206,7cm H:116,3cm, Bed Frame & Headboard (100x200cm); MM1.43.84.U1 W:115,4cm D:206,7cm H:116,3cm, Bed Frame & Headboard (100x200cm); MM1.43.84.U1 W:115,4cm D:206,7cm H:116,3cm, Bed Frame & Headboard (100x200cm); MM1.43.84.U1 W:115,4cm D:206,7cm H:116,3cm, Bed Frame & Headboard (100x200cm); MM1.43.84.U1 W:115,4cm D:206,7cm H:116,3cm, Bed Frame & Headboard (100x200cm); MM1.43.84.U1 W:115,4cm D:206,7cm H:116,3cm, Bed Frame & Headboard (100x200cm); MM1.43.84.U1 W:115,4cm D:206,7cm H:116,3cm, Bed Frame & Headboard (100x200cm); MM1.43.84.U1 W:115,4cm D:206,7cm H:116,3cm, Bed Frame & Headboard (100x200cm); MM1.43.84.U1 W:115,4cm D:206,7cm H:116,3cm, Bed Frame & Headboard (100x200cm); MM1.43.84.U1 W:115,4cm D:206,7cm H:116,3cm, Bed Frame & Headboard (100x200cm); MM1.43.84.U1 W:115,4cm D:206,7cm H:116,3cm, Bed Frame & Headboard (100x200cm); MM1.43.84.U1 W:115,4cm D:206,7cm H:116,3cm, Bed Frame & Headboard (100x200cm); MM1.43.84.U1 W:115,4cm D:206,7cm H:116,3cm, Bed Frame & Headboard (100x200cm); MM1.43.84.U1 W:115,4cm D:206,7cm H:116,3cm, Bed Frame & Headboard (100x200cm); MM1.43.84.U1 W:115,4cm D:206,7cm H:116,3cm, Bed Frame & Headboard (100x200cm); MM1.43.84.U1 W:115,4cm, Bed Frame & Headboard (100x200cm); MM1.43.U1 W:115,4cm, Bed Frame & Headboard (100x200cm); MM1.43.U1 W:115,4cm, Bed Frame & Headboa Headboard (120x200cm); MM1.43.24.U1 W:135,4cm D:206,7cm H:116,3cm, Pull-Out Bed (90x190cm); MM1.43.54.U1 W:197,4cm D:96,1cm H:25,5cm, Bedbase & Headboard (100x200cm); MM1.43.89.U1 W:115m D:206,9cm H:116,3cm, Nightstand; MM1.43.06.U1 W:48,8cm D:47,8cm H:52,9cm, Study Desk; MM1.43.02.U1 W:120cm D:65cm H:77,3cm, Wide Study Desk; MM1.43.02.W1 W:150cm D:65cm H:77,3cm, Study Desk Top Unit; MM1.43.21.U1 W:120cm D:26,1cm H:102,2cm, Wide Study Desk Top Unit; MM1.43.21.W1 W:150cm D:26,1cm H:102,2cm, Bookshelf; MM1.43.05.U1 W:50cm D:39,5cm H:179,5cm, Wide Bookshelf; MM1.43.05.K1 W:71cm D:39,5cm H:179,5cm, Chiffonier; MM1.43.07.U1 W:90,6cm D:48cm H:87,4cm, Chiffonier Mirror; MM1.43.12.U1 W:90,6cm D:60cm H:153,5cm, Chest Of Drawers; MM1.43.27.U1 W:60cm D:48cm H:110,5cm, Wide Chiffonier; MM1.43.47.U1 W:148,9cm D:48cm H:87,4cm