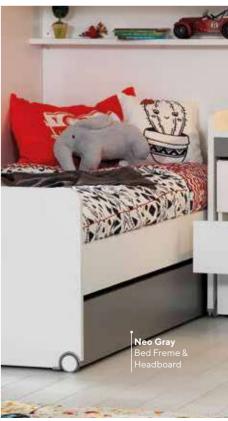

### NEO GRAY

#EverythingsNexttoYou

#### **STYLE** MEETS COMFORT

In room decoration, functionality and practicality are just as important as color selection. Combining blue, red, and black tones, these functional bunk beds achieve a perfect balance between aesthetics and usability. The harmony of these colors energizes every room, while the functional designs help maintain order.

The power of color is evident in these designs. Vibrant shades like blue and red add liveliness and motion, while black's elegant touch completes every detail stylishly. This color combination adapts seamlessly to youth rooms and modern living spaces alike.

Neo Gray Teen Room; Bunk Bed (90x200cm); MM1.32.11.U1 W:256,4cm D:100,8cm H:190,9cm, Bed Frame & Headboard (90x190cm); MM1.32.04.U0 W:98,8cm D:195,8cm H:65,7cm, Pull-Out Bed (80x180cm); MM1.32.44.U0 W:187,5cm D:85,6cm H:24,5cm, 1 Door Wardrobe; MM1.32.83.U0 W:49cm D:61,5cm H:204cm, 2 Doors Wardrobe; MM1.32.23.U0 W:98cm D:61,5cm H:140cm, Chiffonier; MM1.32.07.U0 W:98cm D:61,5cm H:65,9cm, Small Study Desk; MM1.32.02.U1 W:106,2cm D:60,8cm H:86cm, Large Study Desk; MM1.32.42.U1 W:204,3cm D:60,8cm H:86cm