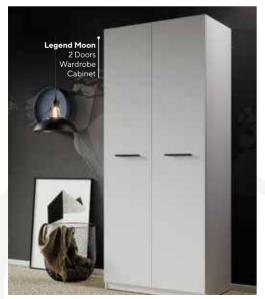

### LEGEND MOON

**#YourFutureInUniverse** 

### THE POWER OF WHITE AND METAL

White wood and anthracite metal tones bring timeless elegance and modernity to the rooms. The light, natural texture of white wood adds warmth to spaces, while the strong, industrial style of anthracite metal balances this warmth with a refined modern edge. This combination creates a minimalist elegance that complements any style, offering a sophisticated atmosphere.

At the intersection of styles, this combination becomes an essential element of contemporary design. The powerful style of anthracite metal combined with the simplicity of white wood highlights the best of industrial modern décor, achieving a perfect balance of style and aesthetics.

Legend Moon Teen Room; Bed Frame & Headboard (100x200cm); MM1.36.84.U1 W:111cm D:219,5cm H:126,5cm, Bed Frame & Headboard (120x200cm); MM1.36.24.U1 W:131cm D:219,5cm H:126,5cm, Bed Frame & Headboard (100cm); MM1.36.10.U1 W:104cm D:15cm H:126cm, Headboard (120cm); MM1.36.30.U1 W:124cm D:15cm H:126cm, Nightstand; MM1.36.06.U1 W:45cm D:47,1cm H:45cm, Study Desk & Top Unit; MM1.36.22.U1 W:120cm D:60cm H:172cm, Bookshelf; MM1.36.05.U1 W:50cm D:36,8cm H:172cm, Chiffonier; MM1.36.07.U1 W:92cm D:47,1cm H:87cm, Chiffonier Mirror; MM1.36.12.U1 W:92cm D:5cm H:80cm, Chest Of Drawers; MM1.36.27.U1 W:60cm D:47,1cm H:117,3cm, 1 Door Corner Wardrobe Cabinet; MM1.97.33.U1 W:83cm D:85cm H:213,5cm, 1 Door Wardrobe Cabinet; MM1.97.83.U1 W:45cm D:55cm H:213,5cm, 2 Doors Wardrobe Cabinet; MM1.97.23.U1 W:90cm D:55cm H:213,5cm, 3 Doors Wardrobe Cabinet; MM1.97.33.U1 W:35cm D:55cm H:213,5cm, Chipboard Wardrobe Door 1 Pcs White; MM3.97.83.L1 W:44,7cm D:3,4cm H:207cm, Chipboard Wardrobe Door 2 Pcs White; MM3.97.03.L1 W:44,7cm D:3,4cm H:207cm, Glass Wardrobe Door 1 Pcs Anthracite; MM3.97.83.C1 W:44,7cm D:1,8cm H:207cm, Glass Wardrobe Door 2 Pcs Anthracite; MM3.97.23.C1 W:44,7cm D:1,8cm H:207cm