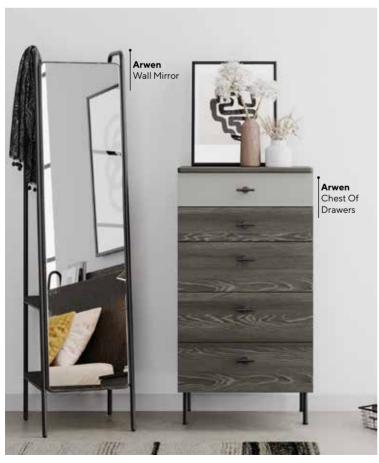

Arwen Teen Room; Bed Frame & Headboard (100x200cm); MM1.39.84.U1 W:110,2cm D:233,3cm H:119,2cm, Bed Frame & Headboard (120x200cm); MM1.39.24.U1 W:130,2cm D:233,3cm H:119,2cm, Nightstand; MM1.39.06.U1 W:50cm D:46,5cm H:61,5cm, Study Desk & Top Unit; MM1.39.22.U1 W:124,1cm D:60,1cm H:171cm, Bookshelf; MM1.39.05.U1 W:70cm D:45,5cm H:171cm, Chiffonier; MM1.39.07.U1 W:90cm D:48,8cm H:86,5cm, Chiffonier Mirror; MM1.39.12.U1 W:70cm D:4,5cm H:60cm, Chest Of Drawers; MM1.39.27. U1 W:60cm D:46,8cm H:114,3cm, Wall Mirror; MM1.39.52.U1 W:42,1cm D:43,3cm H:171cm,1Door Corner Wardrobe Cabinet; MM1.97.33.U3 W:83cm D:85cm H:213,5cm, 1Door Wardrobe Cabinet; MM1.97.83.U3 W:45cm D:55cm H:213,5cm, 2 Doors Wardrobe Cabinet; MM1.97.23.U3 W:90cm D:55cm H:213,5cm, 3 Doors Wardrobe Cabinet; MM1.97.03. U3 W:135cm D:55cm H:213,5cm, Chipboard Wardrobe Door 1 Pcs Lumiere; MM3.97.83.A3 W:44,7cm D:3,4cm H:207cm, Chipboard Wardrobe Door 2 Pcs Lumiere; MM3.97.23. A3 W:44,7cm D:3,4cm H:207cm, Chipboard Wardrobe Door 3 Pcs Lumiere; MM3.97.03.A3 W:44,7cm D:3,4cm H:207cm, Glass Wardrobe Door 1 Pcs Black; MM3.97.83.C2 W:44,7cm D:1,8cm H:207cm, Glass Wardrobe Door 2 Pcs Black; MM3.97.23.C2 W:44,7cm D:1,8cm H:207cm