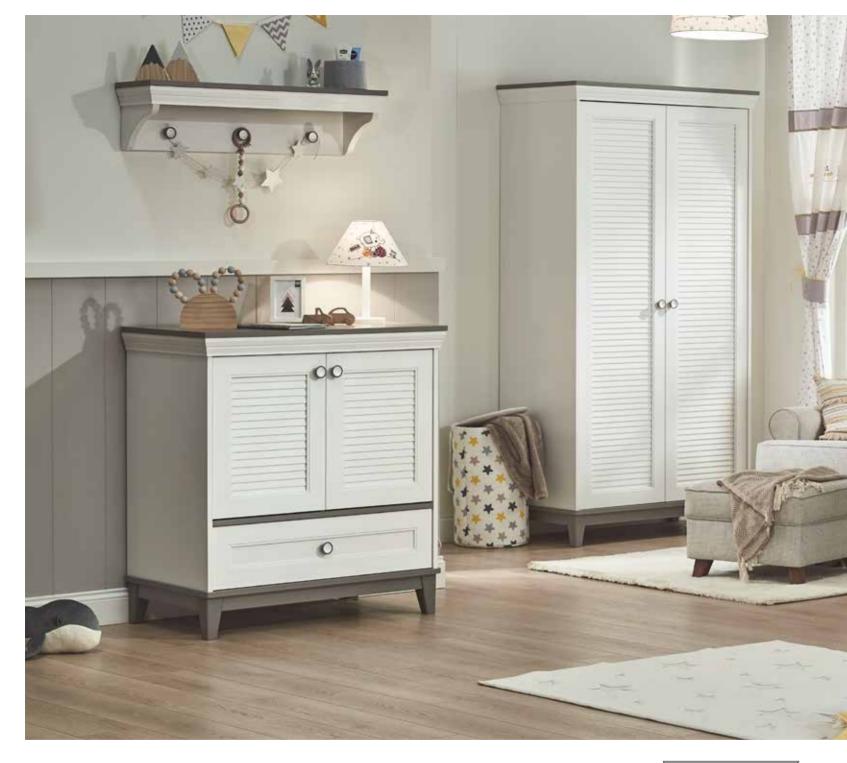

cm D:54,3cm H:197cm, 3 Doors Wardrobe; MM1.43.03.U1 W:145,8cm D:52,7cm H:208,5cm, 3 Doors Wardrobe With Drawer; MM1.43.03.C1 W:145,8cm D:52,7cm H:208,5cm, 4 Doors Wardrobe; MM1.43.63.U1 W:190,9cm D:52,7cm H:208,5cm, Convertible Baby Bed (80x180cm); MM1.43.48.U1 W:185,2cm D:95,2cm H:107,5cm, Pull-Out Bed (80x175cm); MM1.43.44.U1 W:180cm D:86,2cm H:26,5cm, Crib (60x120cm); MM1.43.08.S1 W:126,9cm D:68,9cm H:89cm, Crib (70x140cm); MM1.43.08. L1 W:147,3cm D:77,9cm H:96,2cm, Crib Safety Fence (30x70cm); MM3.43.17.U1 W:70,5cm D:1,8cm H:30cm, Chiffonier; MM1.43.07.U1 W:90,6cm D:48cm H:87,4cm, Chiffonier Mirror; MM1.43.12.U1 W:90,6cm D:60cm H:153,5cm, Chest Of Drawers; MM1.43.27.U1 W:60cm D:48cm H:110,5cm, Wide Chiffonier; MM1.43.47.U1 W:148,9cm D:48cm H:87,4cm

## MIA



**#YourBestTeammate** 





### **SOFT** TONES

For those who want to add a gentle touch to their baby room, shutters in soft gray and mint tones create a peaceful feel. This color combination blends warmth with a modern look, forming a connection both visually and emotionally. The calming effect of gray and mint tones makes the room feel fresh and elegant, while the shutters add a nice detail to the space. With natural textures, this design gives the baby room a stylish and sophisticated touch.

COLOR SUGGESTIONS
FOR YOUR SPACE

CALM
LINES

This design not only brings peace but also a memorable and charming look to the baby room.























Mia Baby Room; 2 Doors Wardrobe; MM1.34.23.U1 W:104,5cm D:55cm H:196,2cm, 3 Doors Wardrobe; MM1.34.03.U1 W:140,6cm D:55cm H:209,2cm, Convertible Baby Bed (80x130-18