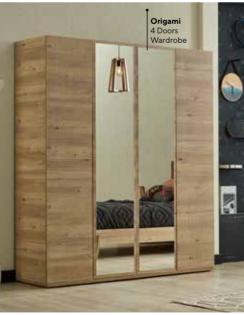

### ORIGAMI

#InTheMidstofLife

### THE ALLURE OF **SLEEP**

The natural warmth of oak wood creates a bedroom atmosphere that is both stylish and calming. From headboards to nightstands, wardrobes to flooring, the elegant texture of oak adds a natural charm to your room. Combining rustic touches with modern aesthetics, oak furnishings make your sleeping area more inviting and comfortable.

Oak stands out in décor for its durability and timeless design. Reflecting nature's most beautiful colors, oak brings a soothing effect to your room. Its simple and elegant appearance pairs with pastel-toned bedding, achieving a harmonious balance. This combination offers not just physical comfort but also a visually satisfying sleep experience.

Origami Teen Room; 3 Doors Wardrobe; MM1.10.03.U1 W:135cm D:54,5cm H:205cm, 4 Doors Wardrobe; MM1.10.63.U1 W:180,2cm D:54,5cm H:205cm, 2 Doors Sliding Wardrobe; MM1.10.43.U1 W:160cm D:69,1cm H:211cm, Bed Frame & Headboard (100x200cm); MM1.10.84.U1 W:113cm D:214,9cm H:106cm, Bed Frame & Headboard (120x200cm); MM1.10.24.U1 W:133cm D:214,9cm H:106cm, Bed Frame & Headboard Lite (120x200cm); MM1.10.24.L1 W:131cm D:214,1cm H:115cm, Headboard (100cm); MM1.10.10.U1 W:102,2cm D:10,4cm H:110cm, Headboard (120cm); MM1.10.30.U1 W:129,2cm D:10,4cm H:110cm, Nightstand; MM1.10.06.U1 W:55cm D:46cm H:38cm, Study Desk; MM1.10.02.U1 W:138cm D:66,1cm H:76cm, Study Desk Lite; MM1.10.02.L1 W:110cm D:65cm H:75,5cm, Study Desk Top Unit; MM1.10.01.U1 W:138cm D:26,8cm H:54,5cm, Bookshelf; MM1.10.05.U1 W:45cm D:31,8cm H:185cm, Chiffonier; MM1.10.07.U1 W:75cm D:52,5cm H:105,1cm, Chiffonier Mirror; MM1.10.12.U1 W:75cm D:3,7cm H:60cm,