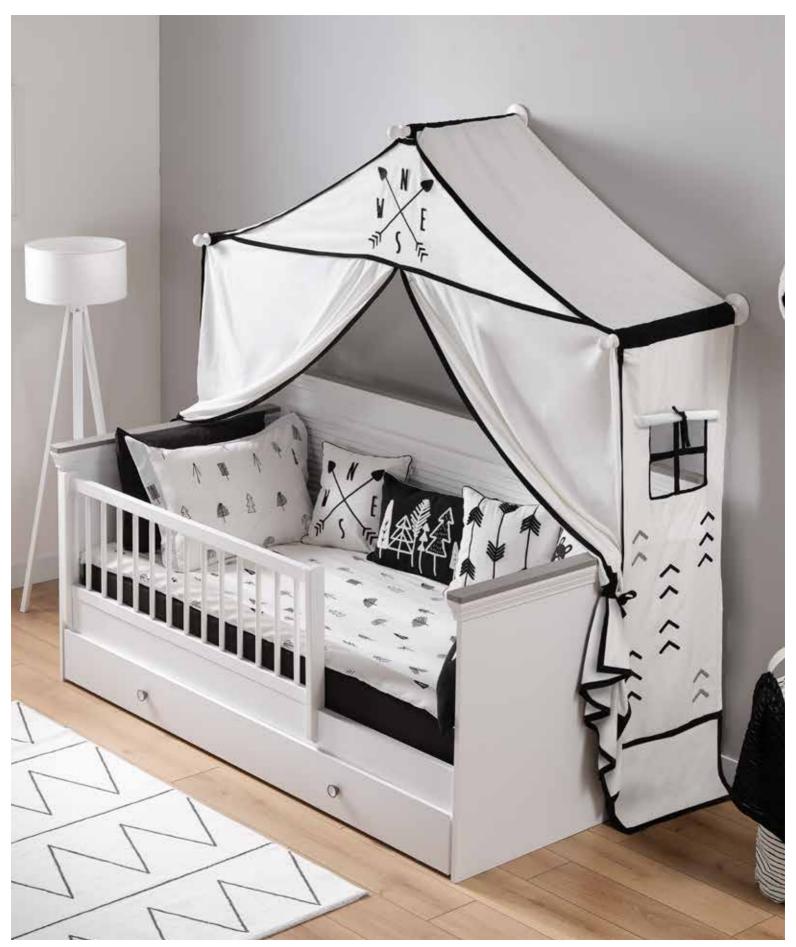

## LORA

#YourStoryStartsHere

### **CLASSIC** MEETS MODERNISM

The pure and timeless elegance of white blends with the modern lines of geometric patterns, adding a minimalist touch to your living spaces. The neutral tone of white brings brightness and openness, while geometric designs add a dynamic and vibrant look. This pairing is an indispensable part of modern decoration for those seeking a simple yet strong aesthetic.

This balance, forming the foundation of minimalist style, offers both simplicity and functionality. The sharp and clear lines of geometric patterns meet the tranquility of white, creating an understated yet striking harmony. Incorporate this style into your space through furniture, wallpaper, or textiles, combining the lightness of white with the energy of patterns.

Lora Kids Room; 4 Doors Wardrobe; MM1.33.63.U1 W:188,5cm D:56,3cm H:225cm, Toddler Bed (90x200cm); MM1.33.18.U1 W:212cm D:101cm H:110cm, Toddler Bed Frame & Headboard Canopy Conversion Set; MM3.99.18.S1 W:212cm D:103cm H:209cm, Safety Fence White (138,5x57cm); MM3.99.18.K1 W:138,5cm D:6,8cm H:56,7cm, Mosquito Net Hanger Box Type; MM3.99.08.B1 W:124,6cm D:70cm H:101,2cm, Study Desk; MM1.33.02.U1 W:115cm D:62cm H:78cm, Study Desk Top Unit; MM1.33.21.U1 W:121,5cm D:30,3cm H:98,2cm, Bookshelf; MM1.33.05.U1 W:53,5cm D:36,8cm H:185,5cm, Chiffonier; MM1.33.07.U1 W:91,8cm D:45,8cm H:91,7cm, Chiffonier Mirror; MM1.33.12.U1 W:98,3cm D:8,1cm H:90,3cm, Chiffonier Top Unit; MM1.33.32.U1 W:91,8cm D:19,6cm H:39,1cm