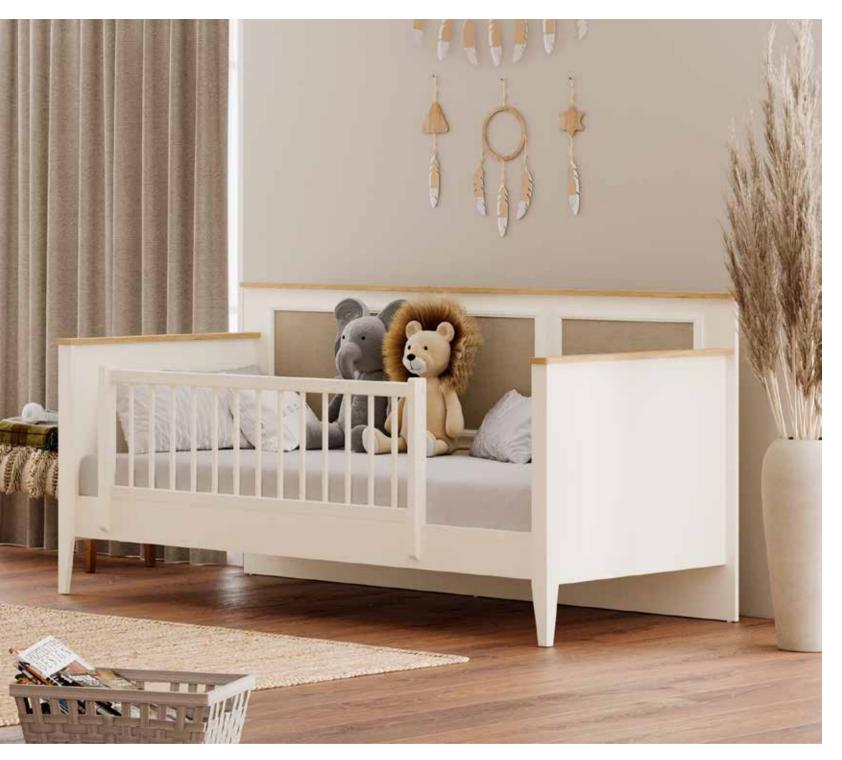

#### A MODERN TOUCH

The perfect combination of gray and oak tones brings contemporary elegance to kids' rooms. The natural texture of oak, paired with the refined sophistication of gray, creates a timeless decoration that suits all ages. This combination offers a sophisticated atmosphere while ensuring a spacious and inviting look for the room. These designs adapt seamlessly to your kids' growth and independence, combining functionality and style. Drawing inspiration from minimalism, the gray and oak tones with their minimalist-inspired design highlight modern décor trends while offering practical solutions. Toddler beds with clean lines and organized storage areas transform the room into a stylish and functional living space.

Sento Kids Room; 2 Doors Wardrobe; MM1.43.23.U1 W:106,5cm D:54,3cm H:197cm, 3 Doors Wardrobe; MM1.43.03.U1 W:145,8cm D:52,7cm H:208,5cm, 3 Doors Wardrobe With Drawer; MM1.43.03.C1 W:145,8cm D:52,7cm H:208,5cm, 4 Doors Wardrobe; MM1.43.63.U1 W:190,9cm D:52,7cm H:208,5cm, Toddler Bed (90x200cm); MM1.43.18. U1 W:218,6cm D:100,3cm H:100,6cm, Pull-Out Bed (90x190cm); MM1.43.54.U1 W:197,4cm D:96,1cm H:25,5cm, Toddler Bed Safety Fence Gray (138,5x51,8cm); MM3.99.18. T1 W:138,5cm D:6,3cm H:51,8cm, Study Desk; MM1.43.02.U1 W:120cm D:65cm H:77,3cm, Wide Study Desk; MM1.43.02.W1 W:150cm D:65cm H:77,3cm, Study Desk Top Unit; MM1.43.21.U1 W:120cm D:26,1cm H:102,2cm, Bookshelf; MM1.43.05.U1 W:50cm D:39,5cm H:179,5cm, Wide Bookshelf; MM1.43.05.K1 W:71cm D:39,5cm H:179,5cm, Chiffonier; MM1.43.07.U1 W:90,6cm D:48cm H:87,4cm, Chiffonier Mirror; MM1.43.12.U1 W:90,6cm D:48cm H:87,4cm