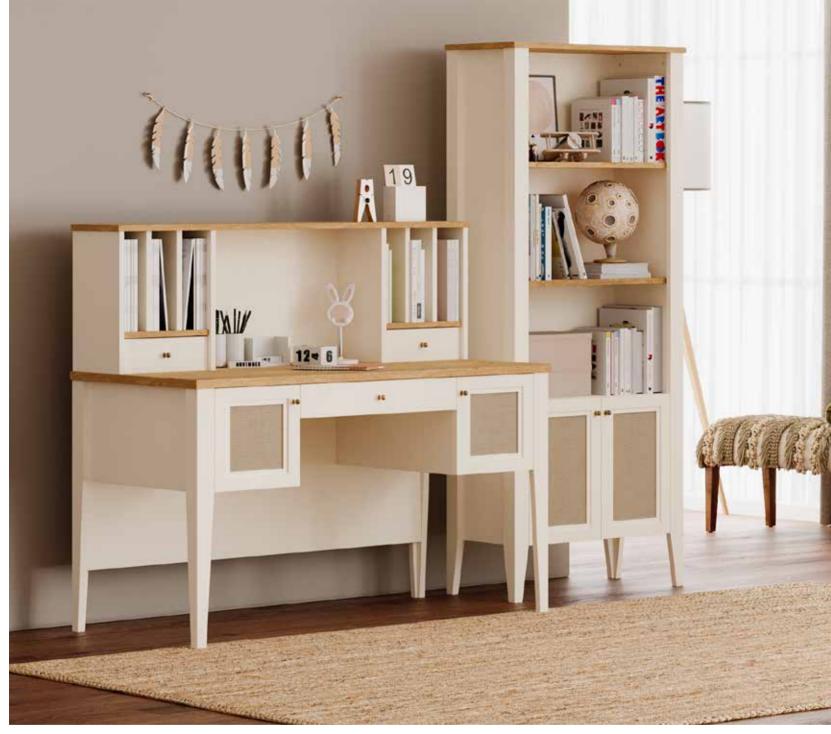

#### NATURALIST **SCANDINAVIAN**

The elegant simplicity of Scandinavian style combines with natural tones to create a bright and serene ambiance in living spaces. The purity of white, the tranquility of light gray tones, and nature-inspired wood textures are the cornerstones of Scandinavian design. These colors not only bring warmth and a modern look to the space but also promote a sense of inner calm. Minimalist lines and functional designs are essential details of the Scandinavian style. The warmth of natural textures paired with clean designs ensures both aesthetics and functionality. Blending simplicity and elegance, this style enhances the room's spaciousness while creating a delicate balance. Natural Scandinavian-style furniture, with its timeless modern designs, completes the décor beautifully.

Corso Kids Room; 3 Doors Wardrobe; MM1.40.03.U1 W:147,7cm D:53cm H:216,2cm, 3 Doors Wardrobe With Drawer; MM1.40.03.C1 W:147,7cm D:53cm H:216,2cm, 4 Doors Wardrobe; MM1.40.63.U1 W:192,5cm D:53cm H:216,2cm, Toddler Bed (90x200cm); MM1.40.18.U1 W:213,2cm D:98,7cm H:105,6cm, Pull-Out Bed (90x190cm); MM1.40.54. U1 W:195,2cm D:94cm H:17,5cm, Study Desk & Top Unit Large; MM1.40.22.L1 W:132,2cm D:66,7cm H:165cm, Study Desk & Top Unit Small; MM1.40.22.S1 W:132,2cm D:66,7cm H:122,4cm, Bookshelf; MM1.40.05.U1 W:73,9cm D:36,1cm H:180cm, Chiffonier; MM1.40.07.U1 W:91,2cm D:48,6cm H:86,7cm, Chiffonier Mirror; MM1.40.12.U1 W:89,8cm D:6,6cm H:78,3cm, Chest Of Drawers; MM1.40.27.U1 W:61,2cm D:48,6cm H:121,2cm