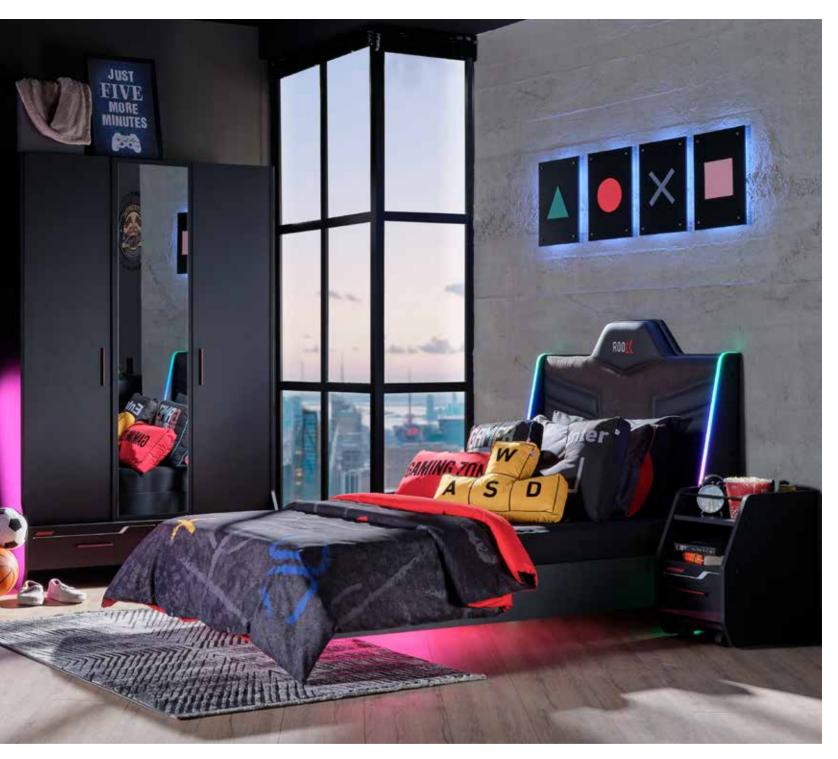

## ROOX RAVEN

#GamerGeneration

### **STYLE** AND PASSION IN GAMING ROOMS

Gaming rooms stand out not only for enjoyable gaming sessions but also as expressions of personal style and creativity. These living spaces allow gamers to immerse themselves in their virtual worlds while spending time in an aesthetic atmosphere.

Lighting plays a crucial role in defining the ambiance of gaming rooms. Color-changing LED lights and custom gaming lamps are ideal for adjusting the room's atmosphere to match personal preferences. These lighting elements not only enrich the gaming experience but also create the space with a dynamic and energetic vibe, turning gaming rooms into unique spaces where passion and aesthetic sense meet.

**Roox Raven Gamer Room;** 3 Doors Wardrobe; MM1.38.03.U1 W:136,2cm D:65,5cm H:141,3cm, Bed Frame & Headboard With Led (100x200cm); MM1.38.84.L1 W:113,4cm D:213,7cm H:125,6cm, Bed Frame & Headboard With Led (120x200cm); MM1.38.24.L1 W:133,4cm D:213,7cm H:125,6cm, Nightstand; MM1.38.06.U1 W:36,4cm D:50,8cm H:57,5cm, Gaming Desk; MM1.38.02.U1 W:129,4cm D:65,5cm H:141,3cm, Bookshelf; MM1.38.05.U1 W:47cm D:41,5cm H:144cm, Chiffonier; MM1.38.07.U1 W:76,4cm D:50,8cm H:90,5cm, Chiffonier Mirror; MM1.38.12.U1 W:76,4cm D:8cm H:80,3cm