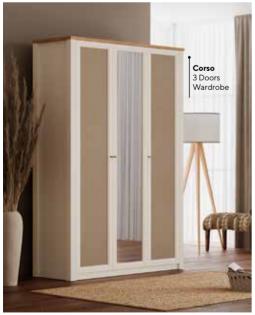

Corso Teen Room; 3 Doors Wardrobe; MM1.40.03.U1 W:147,7cm D:53cm H:216,2cm, 4 Doors Wardrobe; MM1.40.63.U1 W:192,5cm D:53cm H:216,2cm, 4 Doors Wardrobe; MM1.40.63.U1 W:192,5cm D:53cm H:216,2cm, Bed Frame & Headboard (100x200cm); MM1.40.84.U1 W:119cm D:209,3cm H:116,3cm, Bed Frame & Headboard (120x200cm); MM1.40.24.U1 W:139cm D:209,3cm H:116,3cm, Nightstand; MM1.40.06.U1 W:56,2cm D:48,6cm H:54,4cm, Study Desk & Top Unit Large; MM1.40.22.L1 W:132,2cm D:66,7cm H:165cm, Study Desk & Top Unit Small; MM1.40.22.S1 W:132,2cm D:66,7cm H:122,4cm, Bookshelf; MM1.40.05.U1 W:73,9cm D:36,1cm H:180cm, Chiffonier; MM1.40.07. U1 W:91,2cm D:48,6cm H:86,7cm, Chiffonier Mirror; MM1.40.12.U1 W:89,8cm D:6,6cm H:78,3cm, Chest Of Drawers; MM1.40.27.U1 W:61,2cm D:48,6cm H:121,2cm