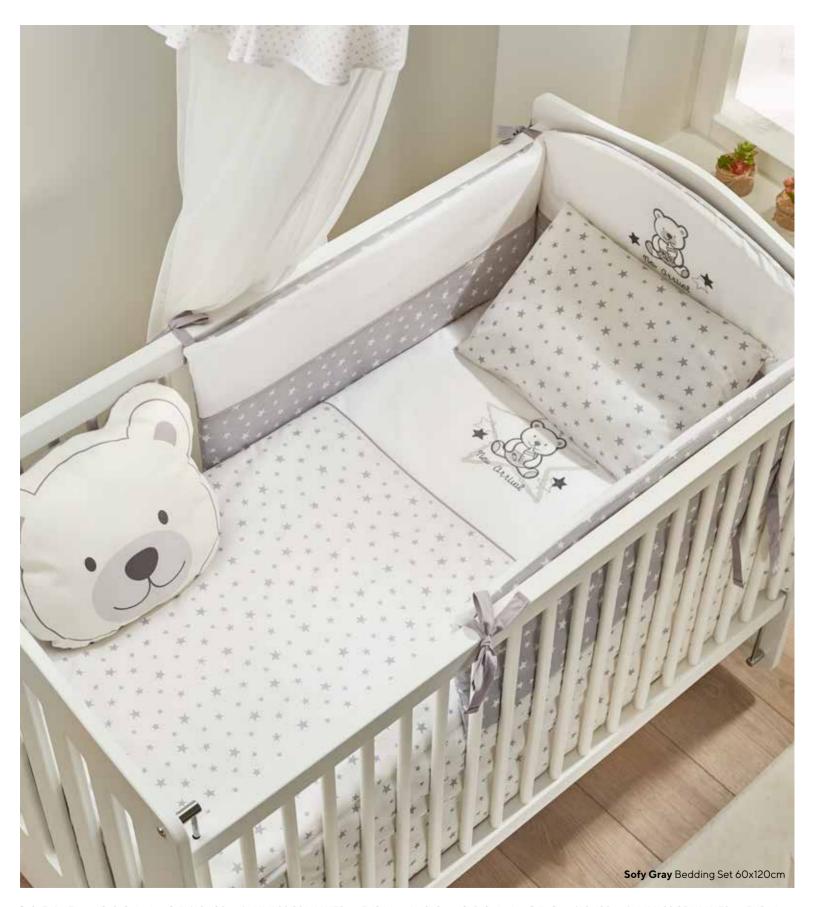

# SOFY

#ABeautifulFuture

#### A SWINGING ALTERNATIVE

Rocking cribs in baby room design offer both practical use and add warmth to the atmosphere of the room. A comfortable solution for parents, these cribs become the most special corner of the room, providing a peaceful and uninterrupted sleep environment for babies.

Combined with modern design lines, rocking cribs are not only functional furniture but also a combination of elegance and aesthetics. Dimensional details in soft tones and the use of natural materials complement the decoration of the room, creating an ambiance that is both stylish and warm.

Sofy Baby Room; Sofy Swinging Crib (60x120 cm); MM1.99.08.U1 W:70cm D:124,6cm H:101,2cm, Sofy Swinging Crib Gray (60x120 cm); MM1.99.08.U1 W:70cm D:124,6cm H:101,2cm, Sofy Gray Mosquito Set Paris; MM3.99.08.U1, Sofy Gray Bedding Set (60x120 cm); TM01.08.01.03, Sofy Pink Mosquito Set Paris; MM3.99.08.U1, Sofy Pink Bedding Set (60x120 cm); TM01.08.01.02, Mia 2 Doors Wardrobe; MM1.34.23.U1 W:104,5cm D:55cm H:196,2cm, Mia 3 Doors Wardrobe; MM1.34.03.U1 W:140,6cm D:55cm H:209,2cm, Mia Chiffonier; MM1.34.07.U1 W:94,5cm D:55cm H:99,7cm, Mia Chiffonier Top Unit; MM1.34.32.U1 W:94,5cm D:23cm H:22,5cm