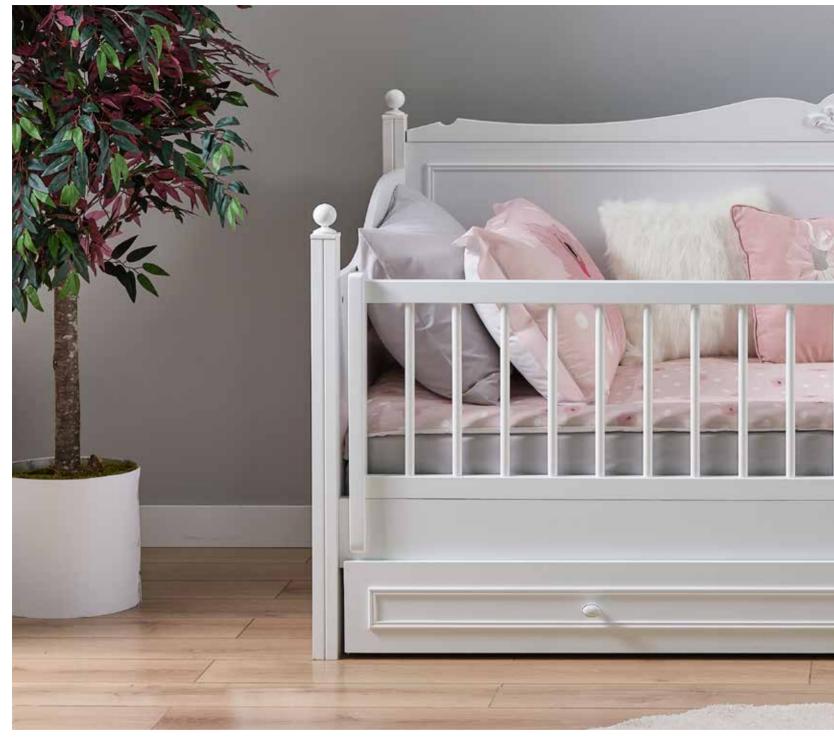

# MONTE

#UpForanAdventure?

#### A ZOO STORY

Country style brings the peace and comfort of nature into your living spaces with a timeless design. Elegant patterns on the walls create a simple and calming ambiance, while cream-toned furniture complements this serenity. This style merges modern comfort with nostalgic touches, transforming your home into cozy and serene living spaces.

The elegant texture of cream forms the foundation of country décor, enhanced by natural wooden furniture and pastel-toned textiles. Soft wall colors and accessory details accentuate the charm of cream furniture, providing a refreshing and harmonious look to the space. This timeless style appeals to those who appreciate simplicity and warmth.

Monte Kids Room; 2 Doors Wardrobe; MM1.27.23.U1 W:104,5cm D:54,4cm H:196cm, 3 Doors Wardrobe; MM1.27.03.U1 W:139,6cm D:54,3cm H:220cm, 4 Doors Wardrobe; MM1.27.63.U1 W:184,6cm D:54,3cm H:220cm, Toddler Bed (90x200cm); MM1.27.18.U1 W:216,6cm D:101,1cm H:105,6cm, Safety Fence Ivory (138,5x57cm); MM3.99.18. K2 W:138,5cm D:6,8cm H:56,7cm, Study Desk; MM1.27.02.U1 W:115cm D:60,8cm H:77,3cm, Study Desk Top Unit; MM1.27.21.U1 W:117,6cm D:28,3cm H:86,7cm, Bookshelf; MM1.27.05.U1 W:49,6cm D:35,4cm H:164cm, Chiffonier; MM1.27.07.U1 W:91,8cm D:45,8cm H:86,4cm, Chest Of Drawers; MM1.27.27.U1 W:61cm D:45cm H:110,4cm, Wide Chiffonier; MM1.27.47.U1 W:142,3cm D:45cm H:86,4cm, Chiffonier Top Unit; MM1.27.32.U1 W:90cm D:19,6cm H:29,6cm