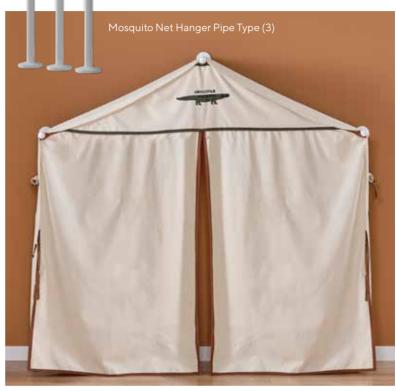

Mia Kids Room; 2 Doors Wardrobe; MM1.34.23.U1 W:104,5cm D:55cm H:196,2cm,3 Doors Wardrobe; MM1.34.03.U1 W:140,6cm D:55cm H:209,2cm, Toddler Bed (90x200cm); MM1.34.18.U1 W:216,6cm D:101,1cm H:105,6cm, Safety Fence White (138,5x57cm); MM3.99.18.K1 W:138,5cm D:6,8cm H:56,7cm, Mosquito Net Hanger Pipe Type (3); MM3.99.08.A1 W:10cm DIAMETER D:57,9cm, Chiffonier; MM1.34.07.U1 W:94,5cm D:55cm H:99,7cm, Chiffonier Top Unit; MM1.34.32.U1 W:94,5cm D:23cm H:22,5cm, Comfy Resting Couch; TM07.02.01.01, Comfy Pouffe; TM07.03.02.01

Todi Kids Room; Mia 2 Doors Wardrobe; MM1.34.23.U1 W:104,5cm D:55cm H:196,2cm, Mia 3 Doors Wardrobe; MM1.34.03.U1 W:140,6cm D:55cm H:209,2cm, Toddler Bed (90x200cm); MM1.31.18.U1 W:212cm D:100,5cm H:86cm, Toddler Bed Tent Conversion Set; MM3.31.18.C1 W:212cm D:100,5cm H:191cm, Safety Fence White (138,5x57cm); MM3.99.18.K1 W:138,5cm D:6,8cm H:56,7cm, Mosquito Net Hanger Pipe Type (3); MM3.99.08.A1 W:10cm DIAMETER D:57,9cm