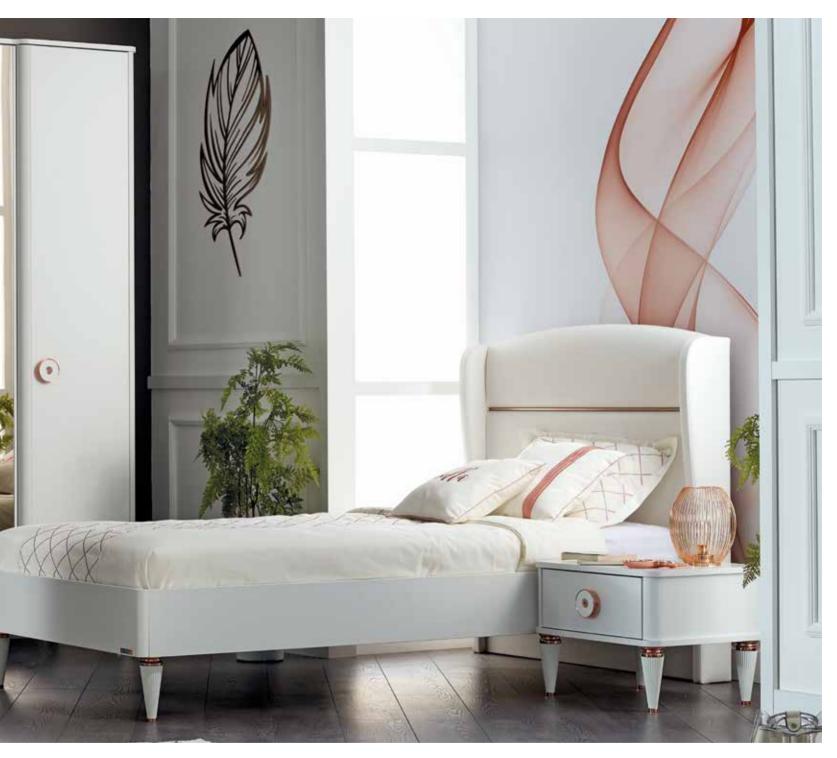

# THE CALMING SOUND OF WAVES

Few things evoke peace and serenity like the gentle sound of waves crashing on the shore. Inspired by nature's mesmerizing harmony, the coastal style aims to create a calm, relaxing, and natural atmosphere. This design concept offers a peaceful escape within living spaces, drawing inspiration from the ocean's depths, endless beaches, and the warm tones of the sun.

This style brings the essence of seaside living into your home, enriched with accessories inspired by the blue shades of the ocean and natural objects collected from the sea. Also, dim lighting and natural candles are often preferred to create a serene environment.

Sento Teen Room; 3 Doors Wardrobe; MM1.43.03.U1 W:145,8cm D:52,7cm H:208,5cm, 3 Doors Wardrobe With Drawer; MM1.43.03.C1 W:145,8cm D:52,7cm H:208,5cm, 4 Doors Wardrobe; MM1.43.63.U1 W:190,9cm D:52,7cm H:208,5cm, Bed Frame & Headboard (100x200cm); MM1.43.84.U1 W:115,4cm D:206,7cm H:116,3cm, Bed Frame & Headboard (100x200cm); MM1.43.84.U1 W:115,4cm D:206,7cm H:116,3cm, Bed Frame & Headboard (100x200cm); MM1.43.84.U1 W:115,4cm D:206,7cm H:116,3cm, Bed Frame & Headboard (100x200cm); MM1.43.84.U1 W:115,4cm D:206,7cm H:116,3cm, Bed Frame & Headboard (100x200cm); MM1.43.84.U1 W:115,4cm D:206,7cm H:116,3cm, Bed Frame & Headboard (100x200cm); MM1.43.84.U1 W:115,4cm D:206,7cm H:116,3cm, Bed Frame & Headboard (100x200cm); MM1.43.84.U1 W:115,4cm D:206,7cm H:116,3cm, Bed Frame & Headboard (100x200cm); MM1.43.84.U1 W:115,4cm D:206,7cm H:116,3cm, Bed Frame & Headboard (100x200cm); MM1.43.84.U1 W:115,4cm D:206,7cm H:116,3cm, Bed Frame & Headboard (100x200cm); MM1.43.84.U1 W:115,4cm D:206,7cm H:116,3cm, Bed Frame & Headboard (100x200cm); MM1.43.84.U1 W:115,4cm D:206,7cm H:116,3cm, Bed Frame & Headboard (100x200cm); MM1.43.84.U1 W:115,4cm D:206,7cm H:116,3cm, Bed Frame & Headboard (100x200cm); MM1.43.84.U1 W:115,4cm D:206,7cm H:116,3cm, Bed Frame & Headboard (100x200cm); MM1.43.84.U1 W:115,4cm D:206,7cm H:116,3cm, Bed Frame & Headboard (100x200cm); MM1.43.84.U1 W:115,4cm D:206,7cm H:116,3cm, Bed Frame & Headboard (100x200cm); MM1.43.84.U1 W:115,4cm D:206,7cm H:116,3cm, Bed Frame & Headboard (100x200cm); MM1.43.84.U1 W:115,4cm, Bed Frame & Headboard (100x200cm); MM1.43.U1 W:115,4cm, Bed Frame & Headboard (100x200cm); MM1.43.U1 W:115,4cm, Bed Frame & Headboa Headboard (120x200cm); MM1.43.24.U1 W:135,4cm D:206,7cm H:116,3cm, Pull-Out Bed (90x190cm); MM1.43.54.U1 W:197,4cm D:96,1cm H:25,5cm, Bedbase & Headboard (100x200cm); MM1.43.89.U1 W:115m D:206,9cm H:116,3cm, Nightstand; MM1.43.06.U1 W:48,8cm D:47,8cm H:52,9cm, Study Desk; MM1.43.02.U1 W:120cm D:65cm H:77,3cm, Wide Study Desk; MM1.43.02.W1 W:150cm D:65cm H:77,3cm, Study Desk Top Unit; MM1.43.21.U1 W:120cm D:26,1cm H:102,2cm, Wide Study Desk Top Unit; MM1.43.21.W1 W:150cm D:26,1cm H:102,2cm, Bookshelf; MM1.43.05.U1 W:50cm D:39,5cm H:179,5cm, Wide Bookshelf; MM1.43.05.K1 W:71cm D:39,5cm H:179,5cm, Chiffonier; MM1.43.07.U1 W:90,6cm D:48cm H:87,4cm, Chiffonier Mirror; MM1.43.12.U1 W:90,6cm D:60cm H:153,5cm, Chest Of Drawers; MM1.43.27.U1 W:60cm D:48cm H:110,5cm, Wide Chiffonier; MM1.43.47.U1 W:148,9cm D:48cm H:87,4cm