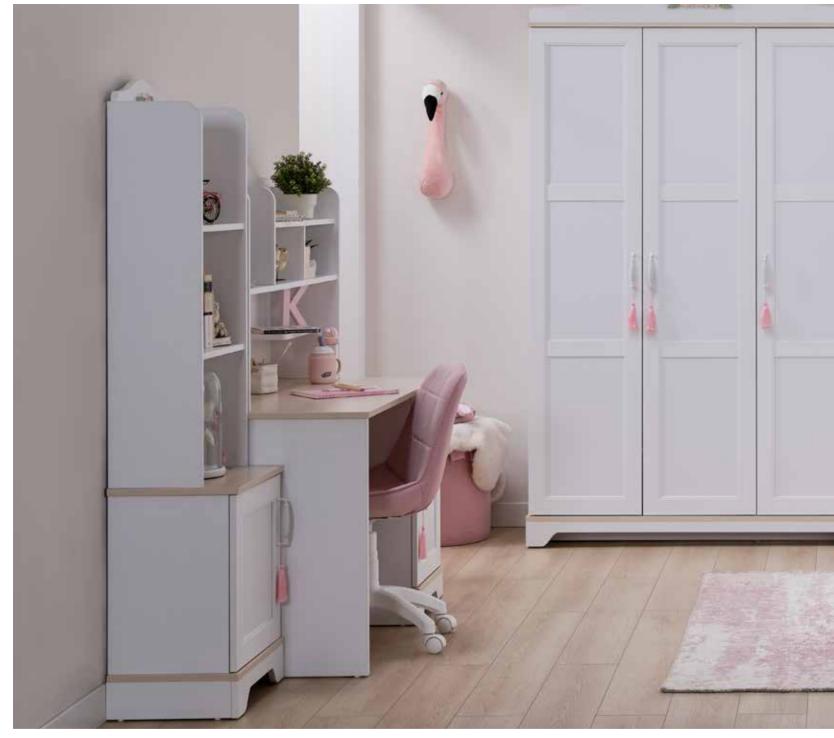

Sento Teen Room; 3 Doors Wardrobe; MM1.43.03.U1 W:145,8cm D:52,7cm H:208,5cm, 3 Doors Wardrobe With Drawer; MM1.43.03.C1 W:145,8cm D:52,7cm H:208,5cm, 4 Doors Wardrobe; MM1.43.63.U1 W:190,9cm D:52,7cm H:208,5cm, Bed Frame & Headboard (100x200cm); MM1.43.84.U1 W:115,4cm D:206,7cm H:116,3cm, Bed Frame & Headboard (100x200cm); MM1.43.84.U1 W:115,4cm D:206,7cm H:116,3cm, Bed Frame & Headboard (100x200cm); MM1.43.84.U1 W:115,4cm D:206,7cm H:116,3cm, Bed Frame & Headboard (100x200cm); MM1.43.84.U1 W:115,4cm D:206,7cm H:116,3cm, Bed Frame & Headboard (100x200cm); MM1.43.84.U1 W:115,4cm D:206,7cm H:116,3cm, Bed Frame & Headboard (100x200cm); MM1.43.84.U1 W:115,4cm D:206,7cm H:116,3cm, Bed Frame & Headboard (100x200cm); MM1.43.84.U1 W:115,4cm D:206,7cm H:116,3cm, Bed Frame & Headboard (100x200cm); MM1.43.84.U1 W:115,4cm D:206,7cm H:116,3cm, Bed Frame & Headboard (100x200cm); MM1.43.84.U1 W:115,4cm D:206,7cm H:116,3cm, Bed Frame & Headboard (100x200cm); MM1.43.84.U1 W:115,4cm D:206,7cm H:116,3cm, Bed Frame & Headboard (100x200cm); MM1.43.84.U1 W:115,4cm D:206,7cm H:116,3cm, Bed Frame & Headboard (100x200cm); MM1.43.84.U1 W:115,4cm D:206,7cm H:116,3cm, Bed Frame & Headboard (100x200cm); MM1.43.84.U1 W:115,4cm D:206,7cm H:116,3cm, Bed Frame & Headboard (100x200cm); MM1.43.84.U1 W:115,4cm D:206,7cm H:116,3cm, Bed Frame & Headboard (100x200cm); MM1.43.84.U1 W:115,4cm D:206,7cm H:116,3cm, Bed Frame & Headboard (100x200cm); MM1.43.84.U1 W:115,4cm D:206,7cm H:116,3cm, Bed Frame & Headboard (100x200cm); MM1.43.84.U1 W:115,4cm, Bed Frame & Headboard (100x200cm); MM1.43.U1 W:115,4cm, Bed Frame & Headboard (100x200cm); MM1.43.U1 W:115,4cm, Bed Frame & Headboa Headboard (120x200cm); MM1.43.24.U1 W:135,4cm D:206,7cm H:116,3cm, Pull-Out Bed (90x190cm); MM1.43.54.U1 W:197,4cm D:96,1cm H:25,5cm, Bedbase & Headboard (100x200cm); MM1.43.89.U1 W:115m D:206,9cm H:116,3cm, Nightstand; MM1.43.06.U1 W:48,8cm D:47,8cm H:52,9cm, Study Desk; MM1.43.02.U1 W:120cm D:65cm H:77,3cm, Wide Study Desk; MM1.43.02.W1 W:150cm D:65cm H:77,3cm, Study Desk Top Unit; MM1.43.21.U1 W:120cm D:26,1cm H:102,2cm, Wide Study Desk Top Unit; MM1.43.21.W1 W:150cm D:26,1cm H:102,2cm, Bookshelf; MM1.43.05.U1 W:50cm D:39,5cm H:179,5cm, Wide Bookshelf; MM1.43.05.K1 W:71cm D:39,5cm H:179,5cm, Chiffonier; MM1.43.07.U1 W:90,6cm D:48cm H:87,4cm, Chiffonier Mirror; MM1.43.12.U1 W:90,6cm D:60cm H:153,5cm, Chest Of Drawers; MM1.43.27.U1 W:60cm D:48cm H:110,5cm, Wide Chiffonier; MM1.43.47.U1 W:148,9cm D:48cm H:87,4cm