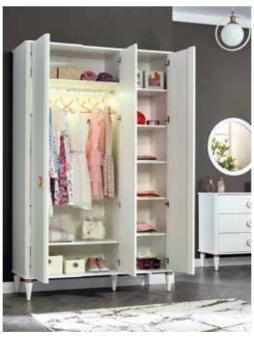

### BELLA

#YourClosestFriend

### THE DIAMOND SPARKLE

The warmth of soft pink tones brings a welcoming and unique ambiance to teen rooms. This color palette adds an elegant sparkle to living spaces while offering comfort and tranquility in personal areas. Pastel pink creates a simple yet striking atmosphere, while at the same time being energetic and dynamic.

Pink tones not only reflect youthful energy but also provide a relaxing effect. These tones can be incorporated into the overall décor, from walls to textiles. For example, a pastel pink bedspread or cushions can make the room cozy and stylish. These touches create joyful spaces that align with the lifestyles of the younger generation.

Bella Teen Room; 3 Doors Wardrobe; MM1.30.03.U1 W:137cm D:57,8cm H:219cm, Bed Frame & Headboard (100x200cm); MM1.30.84.U1 W:120cm D:217cm H:116cm, Bed Frame & Headboard (120x200cm); MM1.30.24.U1 W:140cm D:217cm H:116cm, Headboard (100cm); MM1.30.10.U1 W:117cm D:19cm H:112,5cm, Nightstand; MM1.30.06. U1 W:53,8cm D:46,3cm H:40,8cm, Study Desk; MM1.30.02.U1 W:120cm D:64,8cm H:77cm, Study Desk Top Unit; MM1.30.21.U1 W:120cm D:30,7cm H:93cm, Bookshelf; MM1.30.05.U1 W:52cm D:38,3cm H:170cm, Chiffonier; MM1.30.07.U1 W:91,8cm D:46,3cm H:88,9cm, Chiffonier Mirror; MM1.30.12.U1 W:70cm D:1,8cm H:70cm