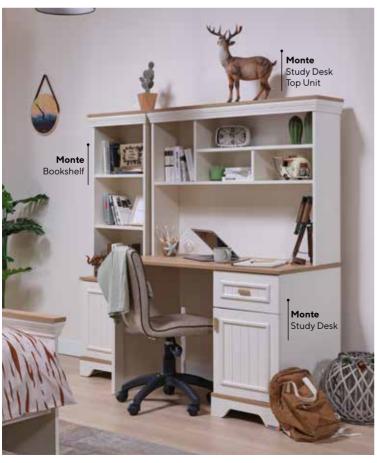

## MONTE

#NaturalTeenandIndependet

#### THE HARMONY OF **COUNTRY** AND BOHEMIAN STYLES

The harmonious blend of country and bohemian styles brings the warmth and free spirit of nature into your living spaces. This combination creates an understated yet captivating atmosphere, ideal for evoking a natural energy and peace through earth tones, greens, and warm yellows inspired by the sun.

In teen rooms, this synergy creates not only an elegant style but also a unique sense of individuality. Country's soothing simplicity meets bohemian's artistic and free-spirited lines, resulting in a decoration style that reflects personality. Complemented with soft textures, natural materials, and patterned textiles, this style transforms the room into a functional and aesthetic living space.

Monte Bunk Bed; 2 Doors Wardrobe; MM1.27.23.U1 W:104,5cm D:54,4cm H:196cm, 5 Doors Wardrobe; MM1.27.53.U1 W:229,7cm D:54,3cm H:220cm, Bunk Bed (90x200cm -120x200cm); MM1.27.11.U1 W:134,8cm D:207cm H:190,4cm, Study Desk; MM1.27.02.U1 W:115cm D:60,8cm H:77,3cm, Study Desk Top Unit; MM1.27.21.U1 W:117,6cm D:28,3cm H:86,7cm, Bookshelf; MM1.27.05.U1 W:49,6cm D:35,4cm H:164cm