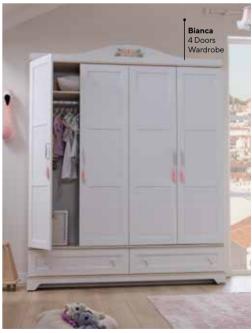

Bianca Kids Room; 3 Doors Wardrobe; MM1.26.03.U1 W:137cm D:55,3cm H:225cm, 4 Doors Wardrobe; MM1.26.63.U1 W:182cm D:55,3cm H:225cm, Toddler Bed (90x200cm); MM1.26.18.U1 W:212cm D:103cm H:110cm, Toddler Bed Upholstery; MM3.26.18.D1, Safety Fence White (138,5x57cm); MM3.99.18.K1 W:138,5cm D:6,8cm H:56,7cm, Study Desk; MM1.26.02.U1 W:115cm D:63,3cm H:77,3cm, Study Desk Top Unit; MM1.26.21.U1 W:113cm D:26cm H:80,7cm, Bookshelf; MM1.26.05.U1 W:47cm D:37,5cm H:173cm, Chiffonier; MM1.26.07.U1 W:92cm D:46,3cm H:88,8cm, Chiffonier Top Unit; MM1.26.32.U1 W:90cm D:19,6cm H:36,3cm