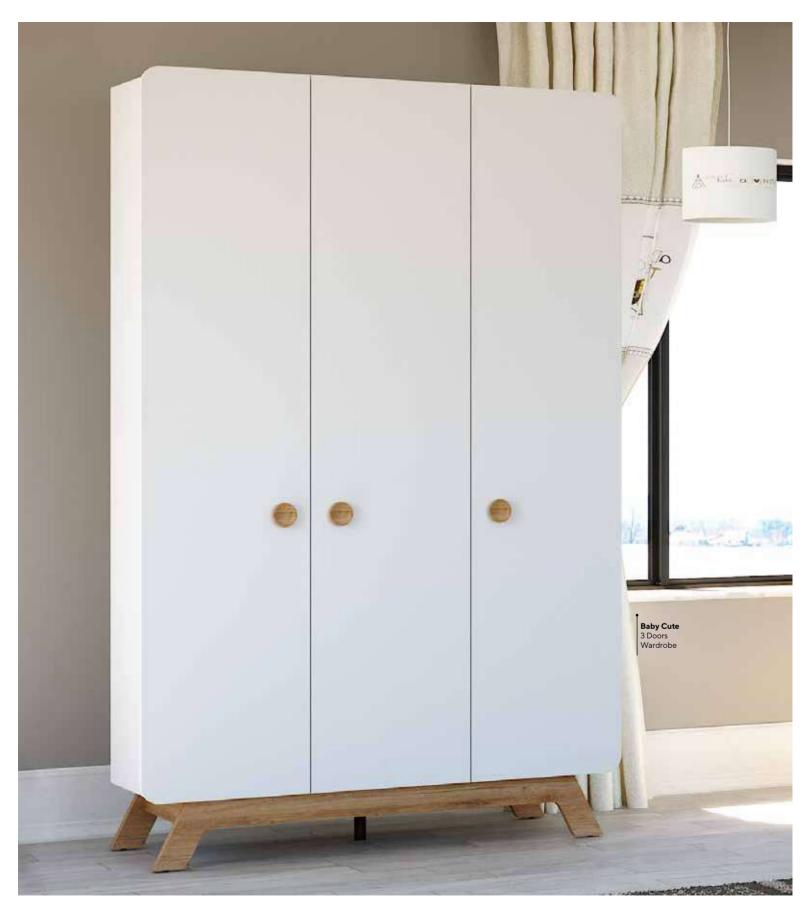

## BABY CUTE

#VeryCute

#### **SEAMLESS** LINES

Designs with rounded edges create an environment that is both elegant and safe in baby rooms. These products, defined by their gentle contours, add a tender touch to your baby's room, offering a warm and inviting ambiance. By blending aesthetics with functionality, these designs allow babies to grow in peace.

Rounded-edge furniture and accessories not only enhance the aesthetic harmony of the nursery but also provide parents with a reassuringly safe choice. These designs, over sharp corners, prioritize both visibility and safety preferred during babies' active periods.

**Baby Cute Baby Room**; 3 Doors Wardrobe; MM1.29.03.U1 W:134,7cm D:54,2cm H:211,5cm, Convertible Baby Bed (80x130-180 cm); MM1.29.48.U1 W:185,6cm D:95,3cm H:107,5cm, Pull-Out Bed (80x175 cm); MM1.29.44.U1 W:180cm D:87,8cm H:26,5cm, Chiffonier; MM1.29.07.U1 W:100cm D:54cm H:84,4cm, Chiffonier Top Unit; MM1.29.32.U1 W:90cm D:18,3cm H:34cm, Comfy Resting Couch; TM07.02.01.01, Comfy Pouffe; TM07.03.02.01