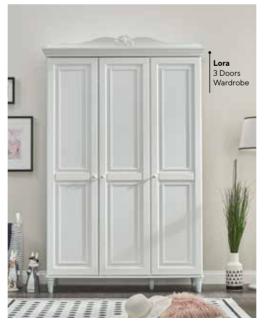

## LORA

#YourStoryStartsHere

### **CLASSIC** MEETS MODERNISM

The pure and timeless elegance of white blends with the modern lines of geometric patterns, adding a minimalist touch to your living spaces. The neutral tone of white brings brightness and openness, while geometric designs add a dynamic and vibrant look. This pairing is an indispensable part of modern decoration for those seeking a simple yet strong aesthetic.

This balance, forming the foundation of minimalist style, offers both simplicity and functionality. The sharp and clear lines of geometric patterns meet the tranquility of white, creating an understated yet striking harmony. Incorporate this style into your space through furniture, wallpaper, or textiles, combining the lightness of white with the energy of patterns.

Lora Kids Room; 4 Doors Wardrobe; MM1.33.63.U1 W:188,5cm D:56,3cm H:225cm, Toddler Bed (90x200cm); MM1.33.18.U1 W:212cm D:101cm H:110cm, Toddler Bed Frame & Headboard Canopy Conversion Set; MM3.99.18.S1 W:212cm D:103cm H:209cm, Safety Fence White (138,5x57cm); MM3.99.18.K1 W:138,5cm D:6,8cm H:56,7cm, Mosquito Net Hanger Box Type; MM3.99.08.B1 W:124,6cm D:70cm H:101,2cm, Study Desk; MM1.33.02.U1 W:115cm D:62cm H:78cm, Study Desk Top Unit; MM1.33.21.U1 W:121,5cm D:30,3cm H:98,2cm, Bookshelf; MM1.33.05.U1 W:53,5cm D:36,8cm H:185,5cm, Chiffonier; MM1.33.07.U1 W:91,8cm D:45,8cm H:91,7cm, Chiffonier Mirror; MM1.33.12.U1 W:98,3cm D:8,1cm H:90,3cm, Chiffonier Top Unit; MM1.33.32.U1 W:91,8cm D:19,6cm H:39,1cm