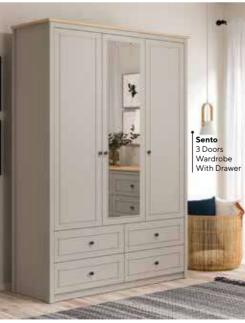

Sento Teen Room; 3 Doors Wardrobe; MM1.43.03.U1 W:145,8cm D:52,7cm H:208,5cm, 3 Doors Wardrobe With Drawer; MM1.43.03.C1 W:145,8cm D:52,7cm H:208,5cm, 4 Doors Wardrobe; MM1.43.63.U1 W:190,9cm D:52,7cm H:208,5cm, Bed Frame & Headboard (100x200cm); MM1.43.84.U1 W:115,4cm D:206,7cm H:116,3cm, Bed Frame & Headboard (100x200cm); MM1.43.84.U1 W:115,4cm D:206,7cm H:116,3cm, Bed Frame & Headboard (100x200cm); MM1.43.84.U1 W:115,4cm D:206,7cm H:116,3cm, Bed Frame & Headboard (100x200cm); MM1.43.84.U1 W:115,4cm D:206,7cm H:116,3cm, Bed Frame & Headboard (100x200cm); MM1.43.84.U1 W:115,4cm D:206,7cm H:116,3cm, Bed Frame & Headboard (100x200cm); MM1.43.84.U1 W:115,4cm D:206,7cm H:116,3cm, Bed Frame & Headboard (100x200cm); MM1.43.84.U1 W:115,4cm D:206,7cm H:116,3cm, Bed Frame & Headboard (100x200cm); MM1.43.84.U1 W:115,4cm D:206,7cm H:116,3cm, Bed Frame & Headboard (100x200cm); MM1.43.84.U1 W:115,4cm D:206,7cm H:116,3cm, Bed Frame & Headboard (100x200cm); MM1.43.84.U1 W:115,4cm D:206,7cm H:116,3cm, Bed Frame & Headboard (100x200cm); MM1.43.84.U1 W:115,4cm D:206,7cm H:116,3cm, Bed Frame & Headboard (100x200cm); MM1.43.84.U1 W:115,4cm D:206,7cm H:116,3cm, Bed Frame & Headboard (100x200cm); MM1.43.84.U1 W:115,4cm D:206,7cm H:116,3cm, Bed Frame & Headboard (100x200cm); MM1.43.84.U1 W:115,4cm D:206,7cm H:116,3cm, Bed Frame & Headboard (100x200cm); MM1.43.84.U1 W:115,4cm D:206,7cm H:116,3cm, Bed Frame & Headboard (100x200cm); MM1.43.84.U1 W:115,4cm D:206,7cm H:116,3cm, Bed Frame & Headboard (100x200cm); MM1.43.84.U1 W:115,4cm, Bed Frame & Headboard (100x200cm); MM1.43.U1 W:115,4cm, Bed Frame & Headboard (100x200cm); MM1.43.U1 W:115,4cm, Bed Frame & Headboa Headboard (120x200cm); MM1.43.24.U1 W:135,4cm D:206,7cm H:116,3cm, Pull-Out Bed (90x190cm); MM1.43.54.U1 W:197,4cm D:96,1cm H:25,5cm, Bedbase & Headboard (100x200cm); MM1.43.89.U1 W:115m D:206,9cm H:116,3cm, Nightstand; MM1.43.06.U1 W:48,8cm D:47,8cm H:52,9cm, Study Desk; MM1.43.02.U1 W:120cm D:65cm H:77,3cm, Wide Study Desk; MM1.43.02.W1 W:150cm D:65cm H:77,3cm, Study Desk Top Unit; MM1.43.21.U1 W:120cm D:26,1cm H:102,2cm, Wide Study Desk Top Unit; MM1.43.21.W1 W:150cm D:26,1cm H:102,2cm, Bookshelf; MM1.43.05.U1 W:50cm D:39,5cm H:179,5cm, Wide Bookshelf; MM1.43.05.K1 W:71cm D:39,5cm H:179,5cm, Chiffonier; MM1.43.07.U1 W:90,6cm D:48cm H:87,4cm, Chiffonier Mirror; MM1.43.12.U1 W:90,6cm D:60cm H:153,5cm, Chest Of Drawers; MM1.43.27.U1 W:60cm D:48cm H:110,5cm, Wide Chiffonier; MM1.43.47.U1 W:148,9cm D:48cm H:87,4cm