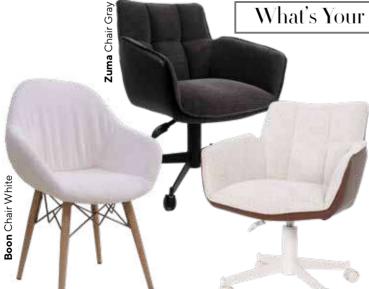

# **CHAIRS**

Riga Chair Gray

Vienna Chair Cream

# Ergonomic elegance

Chairs used in kids' and teens' rooms stand out with their aesthetic and ergonomic designs. The right chair choice not only makes workspaces comfortable and efficient, but also ensures a healthy posture during long periods of use.