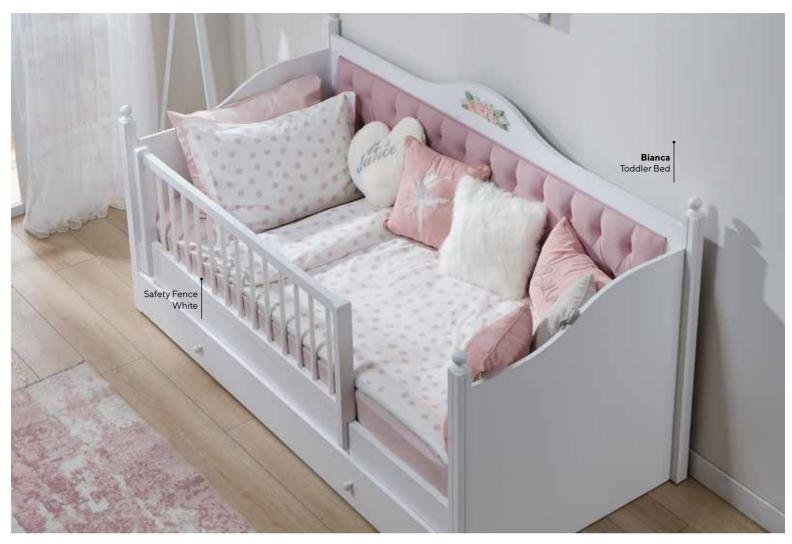

# BIANCA

#DecorateYourDreams

#### **PASTEL** DREAMS

The warm and inviting appeal of pastel tones creates a serene and energetic atmosphere in kids' and teens' rooms. This decoration style introduces a soft touch to living spaces, merging tranquility with positive energy. Pastel colors offer unique spaces that both encourage kids' imagination and allow teens to relax.

Pastel shades can create an elegant balance in a room when complemented with supporting colors. For instance, pastel pink and gray combinations add modern elegance, while pastel blue and white create a refreshing feel. Pastel-colored walls or patterned wallpapers enhance the decoration by providing integrity to the space.

Bianca Kids Room; 3 Doors Wardrobe; MM1.26.03.U1 W:137cm D:55,3cm H:225cm, 4 Doors Wardrobe; MM1.26.63.U1 W:182cm D:55,3cm H:225cm, Toddler Bed (90x200cm); MM1.26.18.U1 W:212cm D:103cm H:110cm, Toddler Bed Upholstery; MM3.26.18.D1, Safety Fence White (138,5x57cm); MM3.99.18.K1 W:138,5cm D:6,8cm H:56,7cm, Study Desk; MM1.26.02.U1 W:115cm D:63,3cm H:77,3cm, Study Desk Top Unit; MM1.26.21.U1 W:113cm D:26cm H:80,7cm, Bookshelf; MM1.26.05.U1 W:47cm D:37,5cm H:173cm, Chiffonier; MM1.26.07.U1 W:92cm D:46,3cm H:88,8cm, Chiffonier Top Unit; MM1.26.32.U1 W:90cm D:19,6cm H:36,3cm