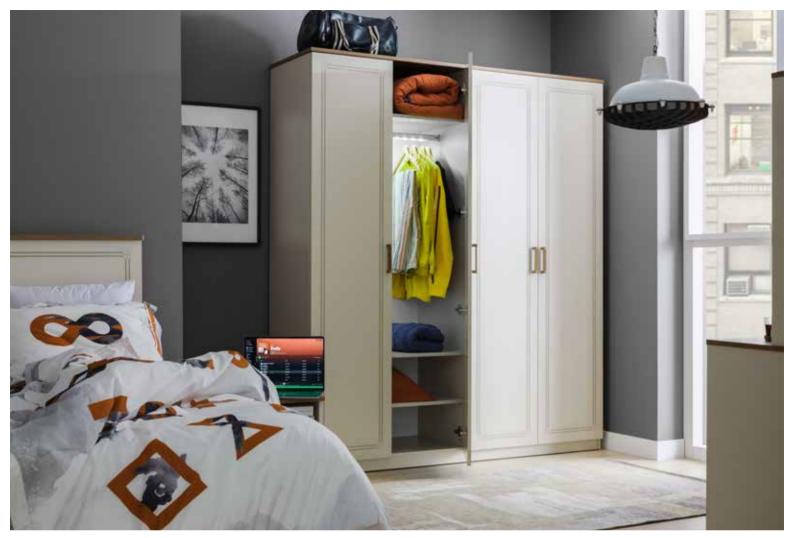

### STORY

#ANewStory

### TIMELESS RUSTIC CHARM

Rustic style reflects the energy of nature in living spaces through a timeless decoration perspective. For teens' rooms, green tones, warm oranges, and saffron tones add warmth and vibrancy, while their harmony creates a calm and serene atmosphere. Rustic décor is an ideal choice for those looking for a natural and sophisticated look.

Wood textures complement rustic details, adding a unique elegance to the space. Natural wood surfaces in furniture emphasize the rustic essence of the room, while contrasting tones in the color palette add depth to the décor. Textiles in saffron shades and walls reflecting the natural beauty of green transform teens' rooms into an aesthetic and functional design.

**Story Teen Room**; 3 Doors Wardrobe; MM1.37.03.U1 W:136cm D:54,8cm H:208,3cm, 4 Doors Wardrobe; MM1.37.63.U1 W:181cm D:54,8cm H:208,3cm, Bed Frame & Headboard (100x200cm); MM1.37.84.U1 W:108,6cm D:205,6cm H:115,8cm, Bed Frame & Headboard (120x200cm); MM1.37.24.U1 W:128,6cm D:205,6cm H:115,8cm, Bedbase Frame & Headboard (100x200cm); MM1.37.89.U1 W:108,6cm D:205,6cm H:115,8cm, Nightstand; MM1.37.06.U1 W:44cm D:46,8cm H:46cm, Study Desk; MM1.37.02.U1 W:117cm D:55cm H:75,5cm, Study Desk Top Unit; MM1.37.21.B1 W:116,6cm D:26,5cm H:89,5cm, Bookshelf; MM1.37.05.U1 W:69cm D:36,8cm H:165cm, Chiffonier; MM1.37.07.U1 W:77cm D:46,8cm H:80,4cm, Chiffonier Mirror; MM1.37.12.U1 W:76cm D:6cm H:71,8cm