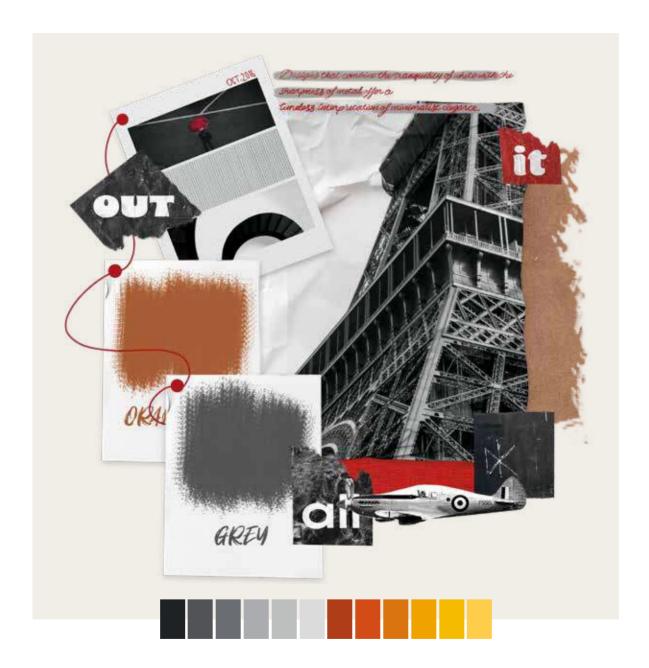

### STORY

#ANewStory

### TIMELESS RUSTIC CHARM

Rustic style reflects the energy of nature in living spaces through a timeless decoration perspective. For teens' rooms, green tones, warm oranges, and saffron tones add warmth and vibrancy, while their harmony creates a calm and serene atmosphere. Rustic décor is an ideal choice for those looking for a natural and sophisticated look.

Wood textures complement rustic details, adding a unique elegance to the space. Natural wood surfaces in furniture emphasize the rustic essence of the room, while contrasting tones in the color palette add depth to the décor. Textiles in saffron shades and walls reflecting the natural beauty of green transform teens' rooms into an aesthetic and functional design.