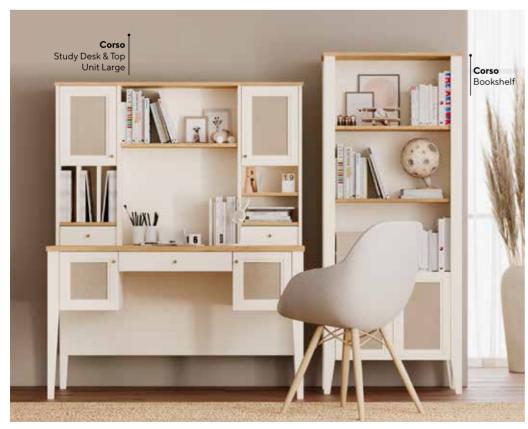

### CORSO

#AMinimalisiTouch

#### NATURALIST **SCANDINAVIAN**

The elegant simplicity of Scandinavian style combines with natural tones to create a bright and serene ambiance in living spaces. The purity of white, the tranquility of light gray tones, and nature-inspired wood textures are the cornerstones of Scandinavian design. These colors not only bring warmth and a modern look to the space but also promote a sense of inner calm. Minimalist lines and functional designs are essential details of the Scandinavian style. The warmth of natural textures paired with clean designs ensures both aesthetics and functionality. Blending simplicity and elegance, this style enhances the room's spaciousness while creating a delicate balance. Natural Scandinavian-style furniture, with its timeless modern designs, completes the décor beautifully.

Corso Kids Room; 3 Doors Wardrobe; MM1.40.03.U1 W:147,7cm D:53cm H:216,2cm, 3 Doors Wardrobe With Drawer; MM1.40.03.C1 W:147,7cm D:53cm H:216,2cm, 4 Doors Wardrobe; MM1.40.63.U1 W:192,5cm D:53cm H:216,2cm, Toddler Bed (90x200cm); MM1.40.18.U1 W:213,2cm D:98,7cm H:105,6cm, Pull-Out Bed (90x190cm); MM1.40.54. U1 W:195,2cm D:94cm H:17,5cm, Study Desk & Top Unit Large; MM1.40.22.L1 W:132,2cm D:66,7cm H:165cm, Study Desk & Top Unit Small; MM1.40.22.S1 W:132,2cm D:66,7cm H:122,4cm, Bookshelf; MM1.40.05.U1 W:73,9cm D:36,1cm H:180cm, Chiffonier; MM1.40.07.U1 W:91,2cm D:48,6cm H:86,7cm, Chiffonier Mirror; MM1.40.12.U1 W:89,8cm D:6,6cm H:78,3cm, Chest Of Drawers; MM1.40.27.U1 W:61,2cm D:48,6cm H:121,2cm