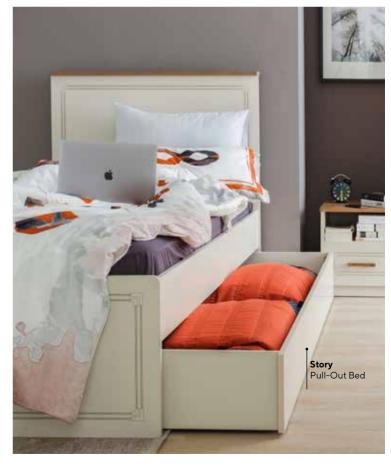

### STORY

#ANewStory

### TIMELESS RUSTIC CHARM

Rustic style reflects the energy of nature in living spaces through a timeless decoration perspective. For teens' rooms, green tones, warm oranges, and saffron tones add warmth and vibrancy, while their harmony creates a calm and serene atmosphere. Rustic décor is an ideal choice for those looking for a natural and sophisticated look.

Wood textures complement rustic details, adding a unique elegance to the space. Natural wood surfaces in furniture emphasize the rustic essence of the room, while contrasting tones in the color palette add depth to the décor. Textiles in saffron shades and walls reflecting the natural beauty of green transform teens' rooms into an aesthetic and functional design.

**Story Teen Room**; 3 Doors Wardrobe; MM1.37.03.U1 W:136cm D:54,8cm H:208,3cm, 4 Doors Wardrobe; MM1.37.63.U1 W:181cm D:54,8cm H:208,3cm, Bed Frame & Headboard (100x200cm); MM1.37.84.U1 W:108,6cm D:205,6cm H:115,8cm, Bed Frame & Headboard (120x200cm); MM1.37.24.U1 W:128,6cm D:205,6cm H:115,8cm, Bedbase Frame & Headboard (100x200cm); MM1.37.89.U1 W:108,6cm D:205,6cm H:115,8cm, Nightstand; MM1.37.06.U1 W:44cm D:46,8cm H:46cm, Study Desk; MM1.37.02.U1 W:117cm D:55cm H:75,5cm, Study Desk Top Unit; MM1.37.21.B1 W:116,6cm D:26,5cm H:89,5cm, Bookshelf; MM1.37.05.U1 W:69cm D:36,8cm H:165cm, Chiffonier; MM1.37.07.U1 W:77cm D:46,8cm H:80,4cm, Chiffonier Mirror; MM1.37.12.U1 W:76cm D:6cm H:71,8cm