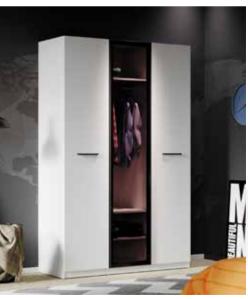

Sento Teen Room; 3 Doors Wardrobe; MM1.43.03.U1 W:145,8cm D:52,7cm H:208,5cm, 3 Doors Wardrobe With Drawer; MM1.43.03.C1 W:145,8cm D:52,7cm H:208,5cm, 4 Doors Wardrobe; MM1.43.63.U1 W:190,9cm D:52,7cm H:208,5cm, Bed Frame & Headboard (100x200cm); MM1.43.84.U1 W:115,4cm D:206,7cm H:116,3cm, Bed Frame & Headboard (100x200cm); MM1.43.84.U1 W:115,4cm D:206,7cm H:116,3cm, Bed Frame & Headboard (100x200cm); MM1.43.84.U1 W:115,4cm D:206,7cm H:116,3cm, Bed Frame & Headboard (100x200cm); MM1.43.84.U1 W:115,4cm D:206,7cm H:116,3cm, Bed Frame & Headboard (100x200cm); MM1.43.84.U1 W:115,4cm D:206,7cm H:116,3cm, Bed Frame & Headboard (100x200cm); MM1.43.84.U1 W:115,4cm D:206,7cm H:116,3cm, Bed Frame & Headboard (100x200cm); MM1.43.84.U1 W:115,4cm D:206,7cm H:116,3cm, Bed Frame & Headboard (100x200cm); MM1.43.84.U1 W:115,4cm D:206,7cm H:116,3cm, Bed Frame & Headboard (100x200cm); MM1.43.84.U1 W:115,4cm D:206,7cm H:116,3cm, Bed Frame & Headboard (100x200cm); MM1.43.84.U1 W:115,4cm D:206,7cm H:116,3cm, Bed Frame & Headboard (100x200cm); MM1.43.84.U1 W:115,4cm D:206,7cm H:116,3cm, Bed Frame & Headboard (100x200cm); MM1.43.84.U1 W:115,4cm D:206,7cm H:116,3cm, Bed Frame & Headboard (100x200cm); MM1.43.84.U1 W:115,4cm D:206,7cm H:116,3cm, Bed Frame & Headboard (100x200cm); MM1.43.84.U1 W:115,4cm D:206,7cm H:116,3cm, Bed Frame & Headboard (100x200cm); MM1.43.84.U1 W:115,4cm D:206,7cm H:116,3cm, Bed Frame & Headboard (100x200cm); MM1.43.84.U1 W:115,4cm D:206,7cm H:116,3cm, Bed Frame & Headboard (100x200cm); MM1.43.84.U1 W:115,4cm, Bed Frame & Headboard (100x200cm); MM1.43.U1 W:115,4cm, Bed Frame & Headboard (100x200cm); MM1.43.U1 W:115,4cm, Bed Frame & Headboa Headboard (120x200cm); MM1.43.24.U1 W:135,4cm D:206,7cm H:116,3cm, Pull-Out Bed (90x190cm); MM1.43.54.U1 W:197,4cm D:96,1cm H:25,5cm, Bedbase & Headboard (100x200cm); MM1.43.89.U1 W:115m D:206,9cm H:116,3cm, Nightstand; MM1.43.06.U1 W:48,8cm D:47,8cm H:52,9cm, Study Desk; MM1.43.02.U1 W:120cm D:65cm H:77,3cm, Wide Study Desk; MM1.43.02.W1 W:150cm D:65cm H:77,3cm, Study Desk Top Unit; MM1.43.21.U1 W:120cm D:26,1cm H:102,2cm, Wide Study Desk Top Unit; MM1.43.21.W1 W:150cm D:26,1cm H:102,2cm, Bookshelf; MM1.43.05.U1 W:50cm D:39,5cm H:179,5cm, Wide Bookshelf; MM1.43.05.K1 W:71cm D:39,5cm H:179,5cm, Chiffonier; MM1.43.07.U1 W:90,6cm D:48cm H:87,4cm, Chiffonier Mirror; MM1.43.12.U1 W:90,6cm D:60cm H:153,5cm, Chest Of Drawers; MM1.43.27.U1 W:60cm D:48cm H:110,5cm, Wide Chiffonier; MM1.43.47.U1 W:148,9cm D:48cm H:87,4cm