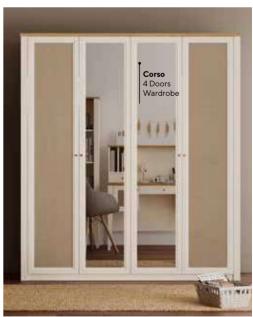

# CORSO

#YourBohemianRoom

# A FRESH PERSPECTIVE WITH BOHEMIAN STYLE

The fascinating simplicity of nature and the free spirit of Bohemian style bring a refreshing vibe to your living spaces. Perfect for those who embrace a lifestyle centered around simplicity and comfort, bohemian décor incorporates natural textures, soft tones, and handcrafted details to create a warm and intimate ambiance. Particularly, shades of cream convey serenity and peace, adding an elegant balance to the rooms.

Bohemian style offers a harmonious blend of modern simplicity with nostalgic touches. Furniture made from natural materials, woven rugs, and ethnic-patterned cushions are essential elements of this aesthetic.

Corso Teen Room; 3 Doors Wardrobe; MM1.40.03.U1 W:147,7cm D:53cm H:216,2cm, 4 Doors Wardrobe; MM1.40.63.U1 W:192,5cm D:53cm H:216,2cm, 4 Doors Wardrobe; MM1.40.63.U1 W:192,5cm D:53cm H:216,2cm, Bed Frame & Headboard (100x200cm); MM1.40.84.U1 W:119cm D:209,3cm H:116,3cm, Bed Frame & Headboard (120x200cm); MM1.40.24.U1 W:139cm D:209,3cm H:116,3cm, Nightstand; MM1.40.06.U1 W:56,2cm D:48,6cm H:54,4cm, Study Desk & Top Unit Large; MM1.40.22.L1 W:132,2cm D:66,7cm H:165cm, Study Desk & Top Unit Small; MM1.40.22.S1 W:132,2cm D:66,7cm H:122,4cm, Bookshelf; MM1.40.05.U1 W:73,9cm D:36,1cm H:180cm, Chiffonier; MM1.40.07. U1 W:91,2cm D:48,6cm H:86,7cm, Chiffonier Mirror; MM1.40.12.U1 W:89,8cm D:6,6cm H:78,3cm, Chest Of Drawers; MM1.40.27.U1 W:61,2cm D:48,6cm H:121,2cm