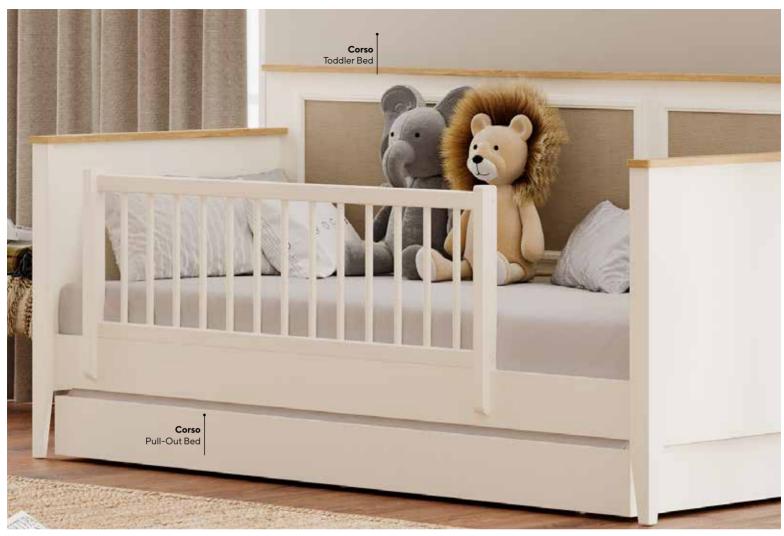

Corso Kids Room; 3 Doors Wardrobe; MM1.40.03.U1 W:147,7cm D:53cm H:216,2cm, 3 Doors Wardrobe With Drawer; MM1.40.03.C1 W:147,7cm D:53cm H:216,2cm, 4 Doors Wardrobe; MM1.40.63.U1 W:192,5cm D:53cm H:216,2cm, Toddler Bed (90x200cm); MM1.40.18.U1 W:213,2cm D:98,7cm H:105,6cm, Pull-Out Bed (90x190cm); MM1.40.54. U1 W:195,2cm D:94cm H:17,5cm, Study Desk & Top Unit Large; MM1.40.22.L1 W:132,2cm D:66,7cm H:165cm, Study Desk & Top Unit Small; MM1.40.22.S1 W:132,2cm D:66,7cm H:122,4cm, Bookshelf; MM1.40.05.U1 W:73,9cm D:36,1cm H:180cm, Chiffonier; MM1.40.07.U1 W:91,2cm D:48,6cm H:86,7cm, Chiffonier Mirror; MM1.40.12.U1 W:89,8cm D:6,6cm H:78,3cm, Chest Of Drawers; MM1.40.27.U1 W:61,2cm D:48,6cm H:121,2cm