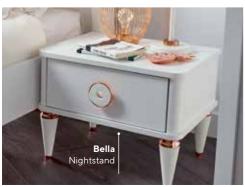

### BELLA

#YourClosestFriend

### THE DIAMOND SPARKLE

The warmth of soft pink tones brings a welcoming and unique ambiance to teen rooms. This color palette adds an elegant sparkle to living spaces while offering comfort and tranquility in personal areas. Pastel pink creates a simple yet striking atmosphere, while at the same time being energetic and dynamic.

Bella Teen Room; 3 Doors Wardrobe; MM1.30.03.U1 W:137cm D:57,8cm H:219cm, Bed Frame & Headboard (100x200cm); MM1.30.84.U1 W:120cm D:217cm H:116cm, Bed Frame & Headboard (120x200cm); MM1.30.24.U1 W:140cm D:217cm H:116cm, Headboard (100cm); MM1.30.10.U1 W:117cm D:19cm H:112,5cm, Nightstand; MM1.30.06. U1 W:53,8cm D:46,3cm H:40,8cm, Study Desk; MM1.30.02.U1 W:120cm D:64,8cm H:77cm, Study Desk Top Unit; MM1.30.21.U1 W:120cm D:30,7cm H:93cm, Bookshelf; MM1.30.05.U1 W:52cm D:38,3cm H:170cm, Chiffonier; MM1.30.07.U1 W:91,8cm D:46,3cm H:88,9cm, Chiffonier Mirror; MM1.30.12.U1 W:70cm D:1,8cm H:70cm