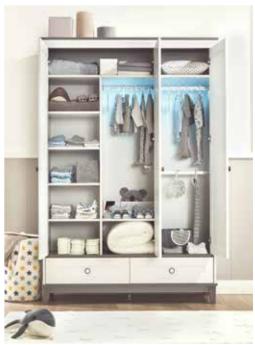

Sento Teen Room; 3 Doors Wardrobe; MM1.43.03.U1 W:145,8cm D:52,7cm H:208,5cm, 3 Doors Wardrobe With Drawer; MM1.43.03.C1 W:145,8cm D:52,7cm H:208,5cm, 4 Doors Wardrobe; MM1.43.63.U1 W:190,9cm D:52,7cm H:208,5cm, Bed Frame & Headboard (100x200cm); MM1.43.84.U1 W:115,4cm D:206,7cm H:116,3cm, Bed Frame & Headboard (100x200cm); MM1.43.84.U1 W:115,4cm D:206,7cm H:116,3cm, Bed Frame & Headboard (100x200cm); MM1.43.84.U1 W:115,4cm D:206,7cm H:116,3cm, Bed Frame & Headboard (100x200cm); MM1.43.84.U1 W:115,4cm D:206,7cm H:116,3cm, Bed Frame & Headboard (100x200cm); MM1.43.84.U1 W:115,4cm D:206,7cm H:116,3cm, Bed Frame & Headboard (100x200cm); MM1.43.84.U1 W:115,4cm D:206,7cm H:116,3cm, Bed Frame & Headboard (100x200cm); MM1.43.84.U1 W:115,4cm D:206,7cm H:116,3cm, Bed Frame & Headboard (100x200cm); MM1.43.84.U1 W:115,4cm D:206,7cm H:116,3cm, Bed Frame & Headboard (100x200cm); MM1.43.84.U1 W:115,4cm D:206,7cm H:116,3cm, Bed Frame & Headboard (100x200cm); MM1.43.84.U1 W:115,4cm D:206,7cm H:116,3cm, Bed Frame & Headboard (100x200cm); MM1.43.84.U1 W:115,4cm D:206,7cm H:116,3cm, Bed Frame & Headboard (100x200cm); MM1.43.84.U1 W:115,4cm D:206,7cm H:116,3cm, Bed Frame & Headboard (100x200cm); MM1.43.84.U1 W:115,4cm D:206,7cm H:116,3cm, Bed Frame & Headboard (100x200cm); MM1.43.84.U1 W:115,4cm D:206,7cm H:116,3cm, Bed Frame & Headboard (100x200cm); MM1.43.84.U1 W:115,4cm D:206,7cm H:116,3cm, Bed Frame & Headboard (100x200cm); MM1.43.84.U1 W:115,4cm D:206,7cm H:116,3cm, Bed Frame & Headboard (100x200cm); MM1.43.84.U1 W:115,4cm, Bed Frame & Headboard (100x200cm); MM1.43.U1 W:115,4cm, Bed Frame & Headboard (100x200cm); MM1.43.U1 W:115,4cm, Bed Frame & Headboa Headboard (120x200cm); MM1.43.24.U1 W:135,4cm D:206,7cm H:116,3cm, Pull-Out Bed (90x190cm); MM1.43.54.U1 W:197,4cm D:96,1cm H:25,5cm, Bedbase & Headboard (100x200cm); MM1.43.89.U1 W:115m D:206,9cm H:116,3cm, Nightstand; MM1.43.06.U1 W:48,8cm D:47,8cm H:52,9cm, Study Desk; MM1.43.02.U1 W:120cm D:65cm H:77,3cm, Wide Study Desk; MM1.43.02.W1 W:150cm D:65cm H:77,3cm, Study Desk Top Unit; MM1.43.21.U1 W:120cm D:26,1cm H:102,2cm, Wide Study Desk Top Unit; MM1.43.21.W1 W:150cm D:26,1cm H:102,2cm, Bookshelf; MM1.43.05.U1 W:50cm D:39,5cm H:179,5cm, Wide Bookshelf; MM1.43.05.K1 W:71cm D:39,5cm H:179,5cm, Chiffonier; MM1.43.07.U1 W:90,6cm D:48cm H:87,4cm, Chiffonier Mirror; MM1.43.12.U1 W:90,6cm D:60cm H:153,5cm, Chest Of Drawers; MM1.43.27.U1 W:60cm D:48cm H:110,5cm, Wide Chiffonier; MM1.43.47.U1 W:148,9cm D:48cm H:87,4cm