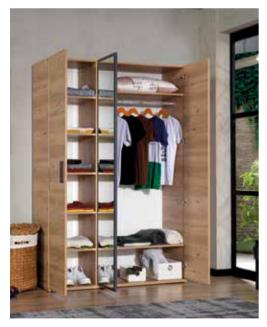

Sento Teen Room; 3 Doors Wardrobe; MM1.43.03.U1 W:145,8cm D:52,7cm H:208,5cm, 3 Doors Wardrobe With Drawer; MM1.43.03.C1 W:145,8cm D:52,7cm H:208,5cm, 4 Doors Wardrobe; MM1.43.63.U1 W:190,9cm D:52,7cm H:208,5cm, Bed Frame & Headboard (100x200cm); MM1.43.84.U1 W:115,4cm D:206,7cm H:116,3cm, Bed Frame & Headboard (100x200cm); MM1.43.84.U1 W:115,4cm D:206,7cm H:116,3cm, Bed Frame & Headboard (100x200cm); MM1.43.84.U1 W:115,4cm D:206,7cm H:116,3cm, Bed Frame & Headboard (100x200cm); MM1.43.84.U1 W:115,4cm D:206,7cm H:116,3cm, Bed Frame & Headboard (100x200cm); MM1.43.84.U1 W:115,4cm D:206,7cm H:116,3cm, Bed Frame & Headboard (100x200cm); MM1.43.84.U1 W:115,4cm D:206,7cm H:116,3cm, Bed Frame & Headboard (100x200cm); MM1.43.84.U1 W:115,4cm D:206,7cm H:116,3cm, Bed Frame & Headboard (100x200cm); MM1.43.84.U1 W:115,4cm D:206,7cm H:116,3cm, Bed Frame & Headboard (100x200cm); MM1.43.84.U1 W:115,4cm D:206,7cm H:116,3cm, Bed Frame & Headboard (100x200cm); MM1.43.84.U1 W:115,4cm D:206,7cm H:116,3cm, Bed Frame & Headboard (100x200cm); MM1.43.84.U1 W:115,4cm D:206,7cm H:116,3cm, Bed Frame & Headboard (100x200cm); MM1.43.84.U1 W:115,4cm D:206,7cm H:116,3cm, Bed Frame & Headboard (100x200cm); MM1.43.84.U1 W:115,4cm D:206,7cm H:116,3cm, Bed Frame & Headboard (100x200cm); MM1.43.84.U1 W:115,4cm D:206,7cm H:116,3cm, Bed Frame & Headboard (100x200cm); MM1.43.84.U1 W:115,4cm D:206,7cm H:116,3cm, Bed Frame & Headboard (100x200cm); MM1.43.84.U1 W:115,4cm D:206,7cm H:116,3cm, Bed Frame & Headboard (100x200cm); MM1.43.84.U1 W:115,4cm, Bed Frame & Headboard (100x200cm); MM1.43.U1 W:115,4cm, Bed Frame & Headboard (100x200cm); MM1.43.U1 W:115,4cm, Bed Frame & Headboa Headboard (120x200cm); MM1.43.24.U1 W:135,4cm D:206,7cm H:116,3cm, Pull-Out Bed (90x190cm); MM1.43.54.U1 W:197,4cm D:96,1cm H:25,5cm, Bedbase & Headboard (100x200cm); MM1.43.89.U1 W:115m D:206,9cm H:116,3cm, Nightstand; MM1.43.06.U1 W:48,8cm D:47,8cm H:52,9cm, Study Desk; MM1.43.02.U1 W:120cm D:65cm H:77,3cm, Wide Study Desk; MM1.43.02.W1 W:150cm D:65cm H:77,3cm, Study Desk Top Unit; MM1.43.21.U1 W:120cm D:26,1cm H:102,2cm, Wide Study Desk Top Unit; MM1.43.21.W1 W:150cm D:26,1cm H:102,2cm, Bookshelf; MM1.43.05.U1 W:50cm D:39,5cm H:179,5cm, Wide Bookshelf; MM1.43.05.K1 W:71cm D:39,5cm H:179,5cm, Chiffonier; MM1.43.07.U1 W:90,6cm D:48cm H:87,4cm, Chiffonier Mirror; MM1.43.12.U1 W:90,6cm D:60cm H:153,5cm, Chest Of Drawers; MM1.43.27.U1 W:60cm D:48cm H:110,5cm, Wide Chiffonier; MM1.43.47.U1 W:148,9cm D:48cm H:87,4cm