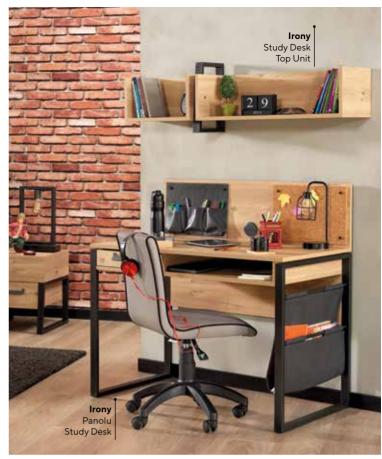

# IRONY

#HowYoungItIs

### AN INDUSTRIAL TOUCH

The sharp lines of black metal and the natural texture of oak provide the basis for an elegant industrial touch. The combination of materials creates a warm and sophisticated atmosphere with a modern design approach. The strong and dynamic character of black metal is balanced by the warmth of oak tones, bringing living spaces a harmonious aesthetic. Highlighting the core elements of the industrial style, this pairing offers not only a modern but also an inviting decor. Furniture with metal frames, oak details, and textiles bring functionality and aesthetics together, crafting spaces that are both functional and stylish. The harmony of black metal and oak provides an ideal choice for those seeking timeless yet personalized touches in their rooms.

Irony Teen Room; 3 Doors Wardrobe; MM1.18.03.U1 W:135cm D:54,1cm H:205cm, 4 Doors Wardrobe; MM1.18.63.U1 W:180cm D:54,1cm H:205cm, Bed Frame & Headboard (100x200cm); MM1.18.34.F1 W:111cm D:211cm H:114,2cm, Bed Frame & Headboard (120x200cm); MM1.18.14.F1 W:131cm D:211cm H:114,2cm, Headboard (100cm); MM1.18.10. F1 W:109,6cm D:8,7cm H:117,2cm, Nightstand; MM1.18.06.U1 W:45cm D:50,8cm H:50,8cm, Study Desk; MM1.18.02.U1 W:125,4cm D:63cm H:85,3cm, Panel Study Desk; MM1.18.22.U1 W:111,5cm D:60,3cm H:105,5cm, Study Desk Top Unit; MM1.18.01.U1 W:125,4cm D:27cm H:34,5cm, Bookshelf; MM1.18.05.U1 W:49cm D:39,6cm H:164cm, Chiffonier; MM1.18.07.U1 W:80cm D:50,8cm H:85,1cm, Chiffonier Mirror; MM1.18.12.U1 W:60cm D:6,7cm H:60cm