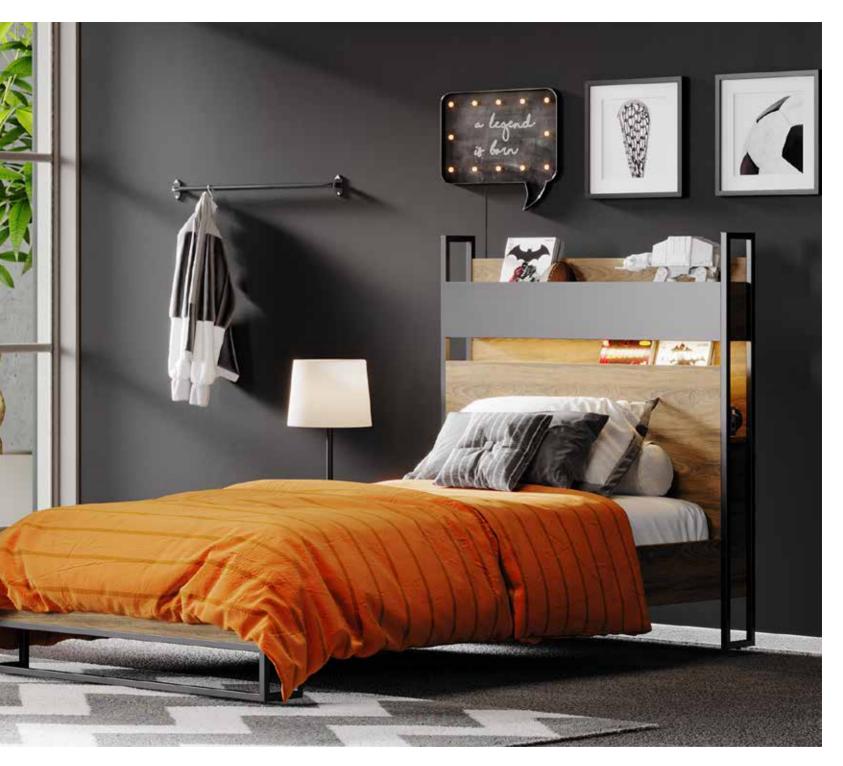

### AN INDUSTRIAL TOUCH

The sharp lines of black metal and the natural texture of oak provide the basis for an elegant industrial touch. The combination of materials creates a warm and sophisticated atmosphere with a modern design approach. The strong and dynamic character of black metal is balanced by the warmth of oak tones, bringing living spaces a harmonious aesthetic. Highlighting the core elements of the industrial style, this pairing offers not only a modern but also an inviting decor. Furniture with metal frames, oak details, and textiles bring functionality and aesthetics together, crafting spaces that are both functional and stylish. The harmony of black metal and oak provides an ideal choice for those seeking timeless yet personalized touches in their rooms.

Irony Teen Room; 3 Doors Wardrobe; MM1.18.03.U1 W:135cm D:54,1cm H:205cm, 4 Doors Wardrobe; MM1.18.63.U1 W:180cm D:54,1cm H:205cm, Bed Frame & Headboard (100x200cm); MM1.18.34.F1 W:111cm D:211cm H:114,2cm, Bed Frame & Headboard (120x200cm); MM1.18.14.F1 W:131cm D:211cm H:114,2cm, Headboard (100cm); MM1.18.10. F1 W:109,6cm D:8,7cm H:117,2cm, Nightstand; MM1.18.06.U1 W:45cm D:50,8cm H:50,8cm, Study Desk; MM1.18.02.U1 W:125,4cm D:63cm H:85,3cm, Panel Study Desk; MM1.18.22.U1 W:111,5cm D:60,3cm H:105,5cm, Study Desk Top Unit; MM1.18.01.U1 W:125,4cm D:27cm H:34,5cm, Bookshelf; MM1.18.05.U1 W:49cm D:39,6cm H:164cm, Chiffonier; MM1.18.07.U1 W:80cm D:50,8cm H:85,1cm, Chiffonier Mirror; MM1.18.12.U1 W:60cm D:6,7cm H:60cm