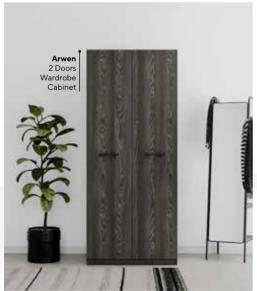

# ARWEN

#FunctionalityNextToYou

# A TRANSFORMATION IN YOUR LIVING SPACES

Industrial design, one of the most eye-catching and popular decorating trends of recent times, offers a unique option for those who love to add a modern touch to classic living spaces. Frequently seen in loft apartments, cafes, and restaurant designs, this style emphasizes raw and natural materials, creating a sophisticated and impressive atmosphere.

Industrial décor highlights materials like exposed concrete surfaces, metal accents, and wooden textures. Its defining characteristics include minimal and functional furniture, wide and open layouts, industrial lighting elements, and vintage details.

Arwen Teen Room; Bed Frame & Headboard (100x200cm); MM1.39.84.U1 W:110,2cm D:233,3cm H:119,2cm, Bed Frame & Headboard (120x200cm); MM1.39.24.U1 W:130,2cm D:233,3cm H:119,2cm, Nightstand; MM1.39.06.U1 W:50cm D:46,5cm H:61,5cm, Study Desk & Top Unit; MM1.39.22.U1 W:124,1cm D:60,1cm H:171cm, Bookshelf; MM1.39.05.U1 W:70cm D:45,5cm H:171cm, Chiffonier; MM1.39.07.U1 W:90cm D:48,8cm H:86,5cm, Chiffonier Mirror; MM1.39.12.U1 W:70cm D:4,5cm H:60cm, Chest Of Drawers; MM1.39.27. U1 W:60cm D:46,8cm H:114,3cm, Wall Mirror; MM1.39.52.U1 W:42,1cm D:43,3cm H:171cm,1Door Corner Wardrobe Cabinet; MM1.97.33.U3 W:83cm D:85cm H:213,5cm, 1Door Wardrobe Cabinet; MM1.97.83.U3 W:45cm D:55cm H:213,5cm, 2 Doors Wardrobe Cabinet; MM1.97.23.U3 W:90cm D:55cm H:213,5cm, 3 Doors Wardrobe Cabinet; MM1.97.03. U3 W:135cm D:55cm H:213,5cm, Chipboard Wardrobe Door 1 Pcs Lumiere; MM3.97.83.A3 W:44,7cm D:3,4cm H:207cm, Chipboard Wardrobe Door 2 Pcs Lumiere; MM3.97.23. A3 W:44,7cm D:3,4cm H:207cm, Chipboard Wardrobe Door 3 Pcs Lumiere; MM3.97.03.A3 W:44,7cm D:3,4cm H:207cm, Glass Wardrobe Door 1 Pcs Black; MM3.97.83.C2 W:44,7cm D:1,8cm H:207cm, Glass Wardrobe Door 2 Pcs Black; MM3.97.23.C2 W:44,7cm D:1,8cm H:207cm