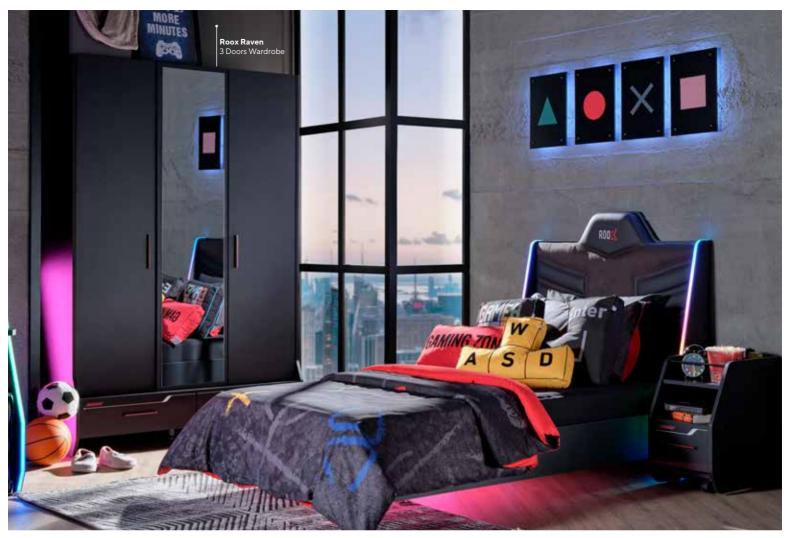

## ROOX RAVEN

#GamerGeneration

### **STYLE** AND PASSION IN GAMING ROOMS

Gaming rooms stand out not only for enjoyable gaming sessions but also as expressions of personal style and creativity. These living spaces allow gamers to immerse themselves in their virtual worlds while spending time in an aesthetic atmosphere.

Lighting plays a crucial role in defining the ambiance of gaming rooms. Color-changing LED lights and custom gaming lamps are ideal for adjusting the room's atmosphere to match personal preferences. These lighting elements not only enrich the gaming experience but also create the space with a dynamic and energetic vibe, turning gaming rooms into unique spaces where passion and aesthetic sense meet.

**Roox Raven Gamer Room;** 3 Doors Wardrobe; MM1.38.03.U1 W:136,2cm D:65,5cm H:141,3cm, Bed Frame & Headboard With Led (100x200cm); MM1.38.84.L1 W:113,4cm D:213,7cm H:125,6cm, Bed Frame & Headboard With Led (120x200cm); MM1.38.24.L1 W:133,4cm D:213,7cm H:125,6cm, Nightstand; MM1.38.06.U1 W:36,4cm D:50,8cm H:57,5cm, Gaming Desk; MM1.38.02.U1 W:129,4cm D:65,5cm H:141,3cm, Bookshelf; MM1.38.05.U1 W:47cm D:41,5cm H:144cm, Chiffonier; MM1.38.07.U1 W:76,4cm D:50,8cm H:90,5cm, Chiffonier Mirror; MM1.38.12.U1 W:76,4cm D:8cm H:80,3cm