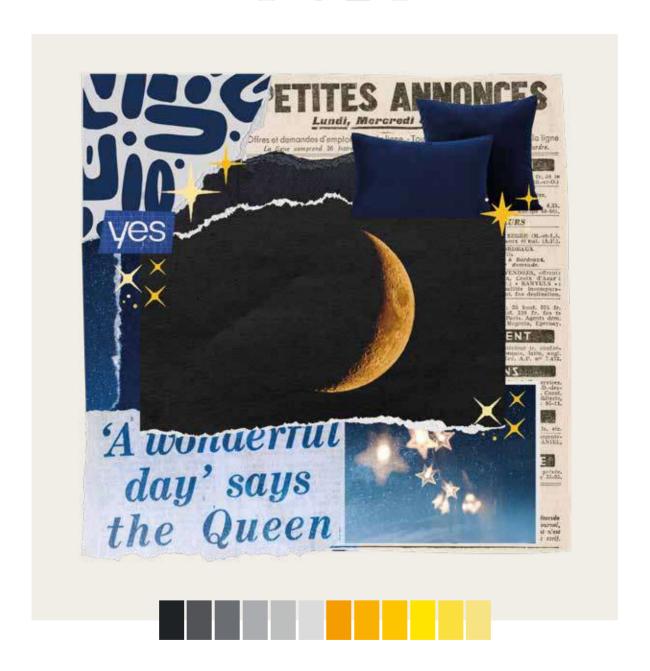

# Endless **sky**

There are about 6,000 stars visible to the naked eye from Earth, but from your room they seem endless.

#### Stars without an end..

There are about 6,000 stars that can be seen from Earth, and from your room there are endless ones... Look at the shining stars in the endless sky.

The energy of nature is at your home with children's and youth textile products! Enter the fascinating world of bed linens and pillows with Almila Life products.