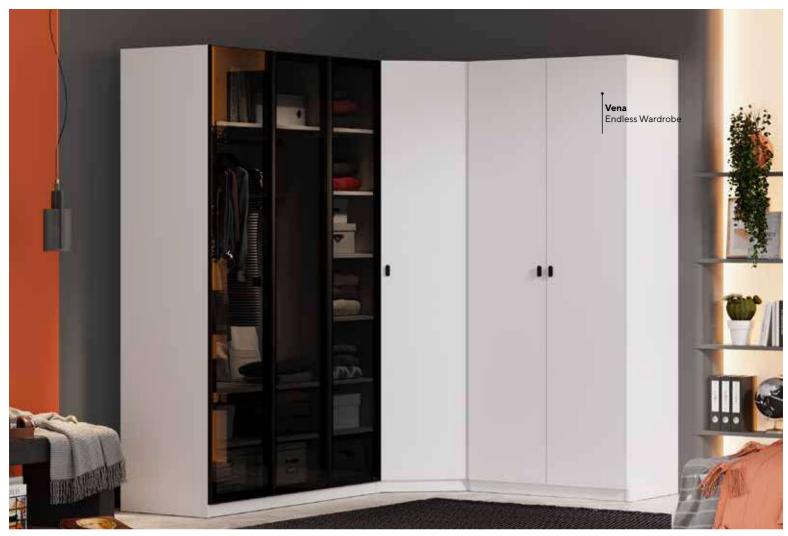

Vena Teen Room; Bed Frame & Headboard (100x200cm); MM1.42.84.U1 W:113cm D:211,7cm H:116cm, Bed Frame & Headboard (120x200cm); MM1.42.24.U1 W:133cm D:211,7cm H:116cm, Nightstand; MM1.42.06.U1 W:55,4cm D:45,1cm H:52,9cm, Study Desk; MM1.42.02.U1 W:121,6cm D:61cm H:114,8cm, Study Desk Top Unit; MM1.42.21.U1 W:121,6cm D:24,8cm H:30,9cm, Bookshelf; MM1.42.05.U1 W:55,5cm D:37,8cm H:174,5cm, Chiffonier; MM1.42.07.U1 W:90cm D:44,4cm H:107,3cm, Chiffonier Mirror; MM1.42.12. U1 W:60cm D:2,7cm H:60cm, Chest Of Drawers; MM1.42.27.U1 W:60cm D:44,4cm H:127,3cm, 1 Door Corner Wardrobe Cabinet; MM1.97.33.U1 W:83cm D:85cm H:213,5cm, 1 Door Wardrobe Cabinet; MM1.97.83.U1 W:45cm D:55cm H:213,5cm, 2 Doors Wardrobe Cabinet; MM1.97.23.U1 W:90cm D:55cm H:213,5cm, 3 Doors Wardrobe Cabinet; MM1.97.03.U1 W:135cm D:55cm H:213,5cm, Chipboard Wardrobe Door 1 Pcs White; MM3.97.83.V1 W:44,7cm D:3,4cm H:207cm, Chipboard Wardrobe Door 2 Pcs White; MM3.97.23.V1 W:44,7cm D:3,4cm H:207cm, Chipboard Wardrobe Door 3 Pcs White; MM3.97.03.V1 W:44,7cm D:3,4cm H:207cm, Glass Wardrobe Door 1 Pcs Black; MM3.97.83. C2 W:44,7cm D:1,8cm H:207cm, Glass Wardrobe Door 2 Pcs Black; MM3.97.23.C2 W:44,7cm D:1,8cm H:207cm