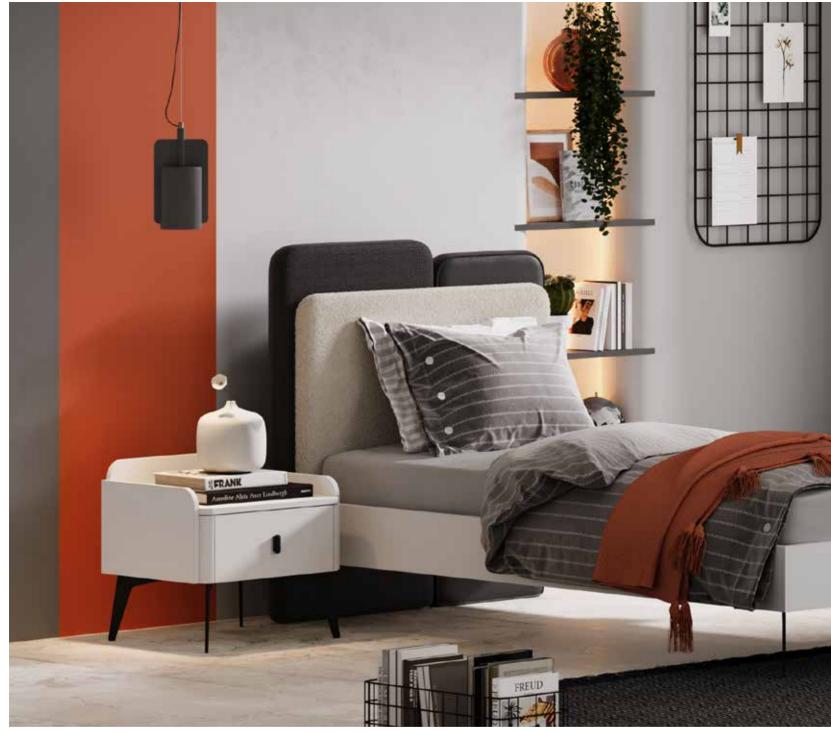

# VENA

#EndlessRefreshment

# **STRIKING** COMBINATIONS

Designs that combine the serenity of white with the sharpness of metal offer a timeless expression of minimalist elegance. While white emphasizes calmness and comfort, metallic details create a modern and powerful dynamism in the space. The balanced union of these contrasting materials reveals a sophisticated understanding of any style.

This combination, rooted in minimalism, finds its place in both classic and modern decorating styles. By enhancing the décor and showcasing a timeless presence, it transforms living spaces into the future.

Vena Teen Room; Bed Frame & Headboard (100x200cm); MM1.42.84.U1 W:113cm D:211,7cm H:116cm, Bed Frame & Headboard (120x200cm); MM1.42.24.U1 W:133cm D:211,7cm H:116cm, Nightstand; MM1.42.06.U1 W:55,4cm D:45,1cm H:52,9cm, Study Desk; MM1.42.02.U1 W:121,6cm D:61cm H:114,8cm, Study Desk Top Unit; MM1.42.21.U1 W:121,6cm D:24,8cm H:30,9cm, Bookshelf; MM1.42.05.U1 W:55,5cm D:37,8cm H:174,5cm, Chiffonier; MM1.42.07.U1 W:90cm D:44,4cm H:107,3cm, Chiffonier Mirror; MM1.42.12. U1 W:60cm D:2,7cm H:60cm, Chest Of Drawers; MM1.42.27.U1 W:60cm D:44,4cm H:127,3cm, 1 Door Corner Wardrobe Cabinet; MM1.97.33.U1 W:83cm D:85cm H:213,5cm, 1 Door Wardrobe Cabinet; MM1.97.83.U1 W:45cm D:55cm H:213,5cm, 2 Doors Wardrobe Cabinet; MM1.97.23.U1 W:90cm D:55cm H:213,5cm, 3 Doors Wardrobe Cabinet; MM1.97.03.U1 W:135cm D:55cm H:213,5cm, Chipboard Wardrobe Door 1 Pcs White; MM3.97.83.V1 W:44,7cm D:3,4cm H:207cm, Chipboard Wardrobe Door 2 Pcs White; MM3.97.23.V1 W:44,7cm D:3,4cm H:207cm, Chipboard Wardrobe Door 3 Pcs White; MM3.97.03.V1 W:44,7cm D:3,4cm H:207cm, Glass Wardrobe Door 1 Pcs Black; MM3.97.83. C2 W:44,7cm D:1,8cm H:207cm, Glass Wardrobe Door 2 Pcs Black; MM3.97.23.C2 W:44,7cm D:1,8cm H:207cm