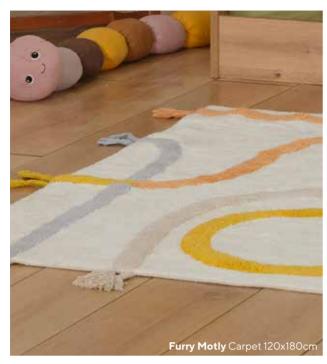

### The dance of colors..

Colorful carpets that bring joy to kids' and teens' rooms enhance the imaginative worlds of little ones while boosting the energy of the space. Designed with vibrant and playful patterns, these carpets brighten up play areas while offering a comfortable surface with their soft texture.