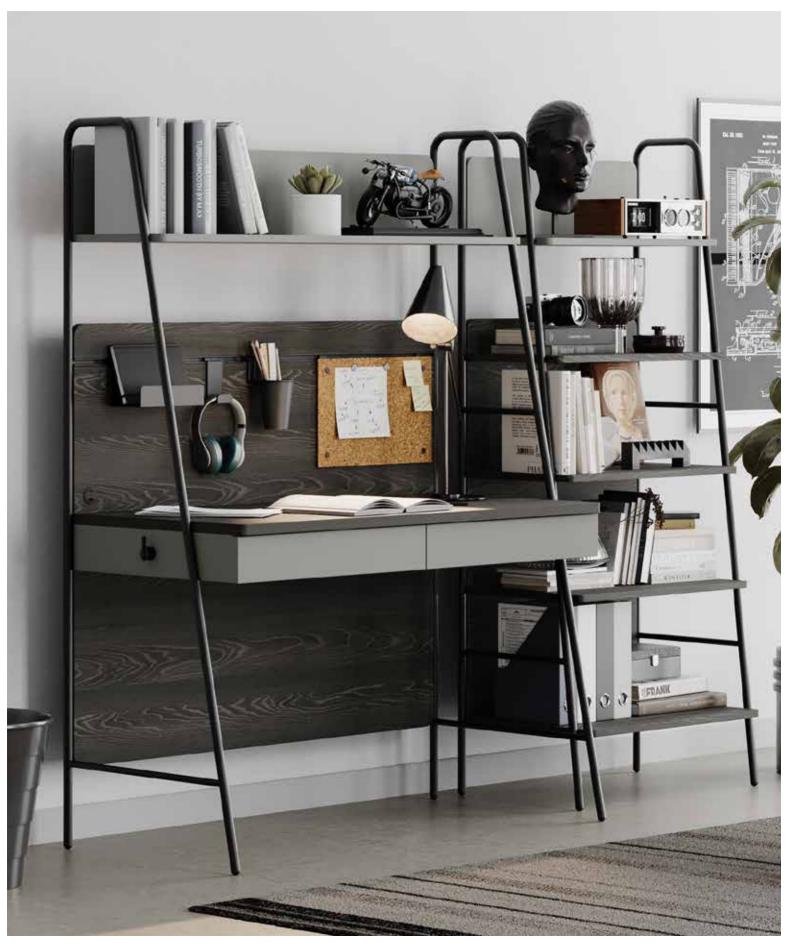

### AN INDUSTRIAL TOUCH

The sharp lines of black metal and the natural texture of oak provide the basis for an elegant industrial touch. The combination of materials creates a warm and sophisticated atmosphere with a modern design approach. The strong and dynamic character of black metal is balanced by the warmth of oak tones, bringing living spaces a harmonious aesthetic. Highlighting the core elements of the industrial style, this pairing offers not only a modern but also an inviting decor. Furniture with metal frames, oak details, and textiles bring functionality and aesthetics together, crafting spaces that are both functional and stylish. The harmony of black metal and oak provides an ideal choice for those seeking timeless yet personalized touches in their rooms.

Irony Teen Room; 3 Doors Wardrobe; MM1.18.03.U1 W:135cm D:54,1cm H:205cm, 4 Doors Wardrobe; MM1.18.63.U1 W:180cm D:54,1cm H:205cm, Bed Frame & Headboard (100x200cm); MM1.18.34.F1 W:111cm D:211cm H:114,2cm, Bed Frame & Headboard (120x200cm); MM1.18.14.F1 W:131cm D:211cm H:114,2cm, Headboard (100cm); MM1.18.10. F1 W:109,6cm D:8,7cm H:117,2cm, Nightstand; MM1.18.06.U1 W:45cm D:50,8cm H:50,8cm, Study Desk; MM1.18.02.U1 W:125,4cm D:63cm H:85,3cm, Panel Study Desk; MM1.18.22.U1 W:111,5cm D:60,3cm H:105,5cm, Study Desk Top Unit; MM1.18.01.U1 W:125,4cm D:27cm H:34,5cm, Bookshelf; MM1.18.05.U1 W:49cm D:39,6cm H:164cm, Chiffonier; MM1.18.07.U1 W:80cm D:50,8cm H:85,1cm, Chiffonier Mirror; MM1.18.12.U1 W:60cm D:6,7cm H:60cm