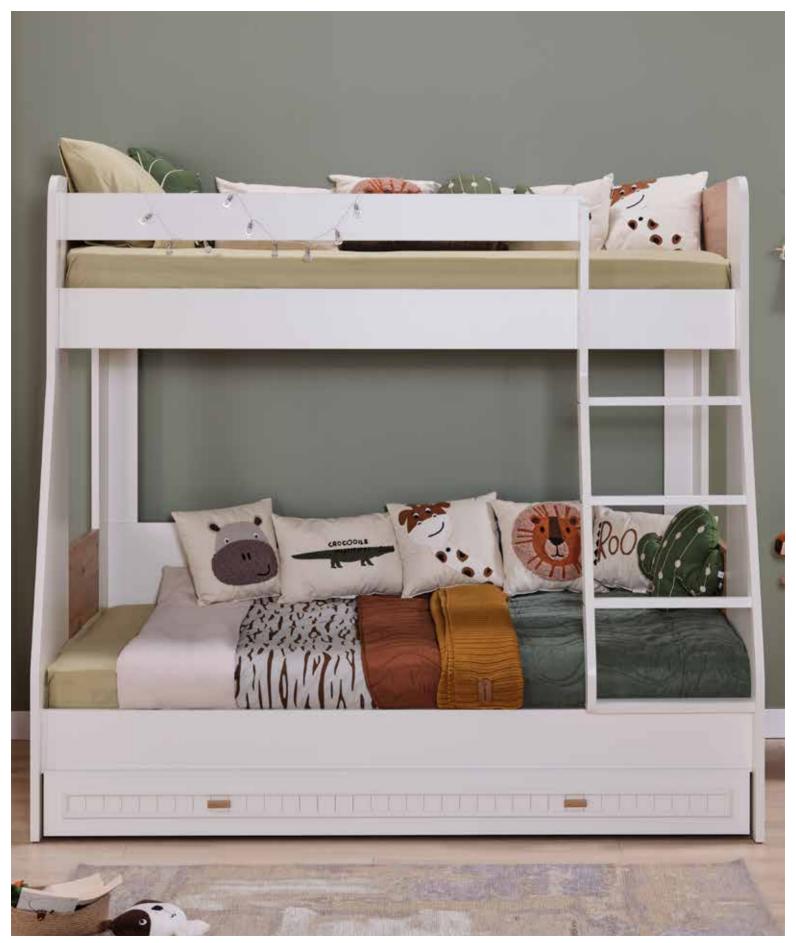

New Options Teen Room; Bunk Bed (90x200cm); MM1.28.11.U1 W:256,4cm D:100,8cm H:190,9cm, Bed Frame & Headboard (90x200cm); MM1.28.64.U1 W:98cm D:205,6cm H:99,5cm, Pull-Out Bed (90x190cm); MM1.99.54.U2 W:95,6cm D:200cm H:24,5cm, Study Desk; MM1.28.02.U1 W:103,9cm D:60cm H:73,5cm