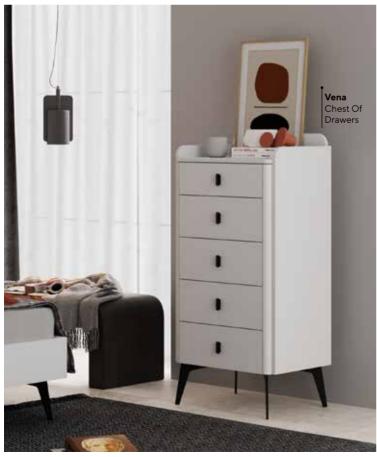

# VENA

#EndlessRefreshment

# **STRIKING** COMBINATIONS

Designs that combine the serenity of white with the sharpness of metal offer a timeless expression of minimalist elegance. While white emphasizes calmness and comfort, metallic details create a modern and powerful dynamism in the space. The balanced union of these contrasting materials reveals a sophisticated understanding of any style.

This combination, rooted in minimalism, finds its place in both classic and modern decorating styles. By enhancing the décor and showcasing a timeless presence, it transforms living spaces into the future.

Vena Teen Room; Bed Frame & Headboard (100x200cm); MM1.42.84.U1 W:113cm D:211,7cm H:116cm, Bed Frame & Headboard (120x200cm); MM1.42.24.U1 W:133cm D:211,7cm H:116cm, Nightstand; MM1.42.06.U1 W:55,4cm D:45,1cm H:52,9cm, Study Desk; MM1.42.02.U1 W:121,6cm D:61cm H:114,8cm, Study Desk Top Unit; MM1.42.21.U1 W:121,6cm D:24,8cm H:30,9cm, Bookshelf; MM1.42.05.U1 W:55,5cm D:37,8cm H:174,5cm, Chiffonier; MM1.42.07.U1 W:90cm D:44,4cm H:107,3cm, Chiffonier Mirror; MM1.42.12. U1 W:60cm D:2,7cm H:60cm, Chest Of Drawers; MM1.42.27.U1 W:60cm D:44,4cm H:127,3cm, 1 Door Corner Wardrobe Cabinet; MM1.97.33.U1 W:83cm D:85cm H:213,5cm, 1 Door Wardrobe Cabinet; MM1.97.83.U1 W:45cm D:55cm H:213,5cm, 2 Doors Wardrobe Cabinet; MM1.97.23.U1 W:90cm D:55cm H:213,5cm, 3 Doors Wardrobe Cabinet; MM1.97.03.U1 W:135cm D:55cm H:213,5cm, Chipboard Wardrobe Door 1 Pcs White; MM3.97.83.V1 W:44,7cm D:3,4cm H:207cm, Chipboard Wardrobe Door 2 Pcs White; MM3.97.23.V1 W:44,7cm D:3,4cm H:207cm, Chipboard Wardrobe Door 3 Pcs White; MM3.97.03.V1 W:44,7cm D:3,4cm H:207cm, Glass Wardrobe Door 1 Pcs Black; MM3.97.83. C2 W:44,7cm D:1,8cm H:207cm, Glass Wardrobe Door 2 Pcs Black; MM3.97.23.C2 W:44,7cm D:1,8cm H:207cm