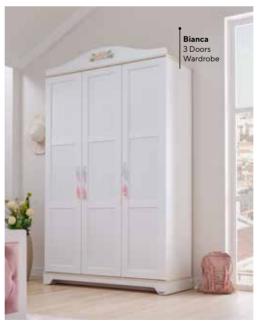

## BIANCA

#FullofHappiness

### THE HARMONY OF **PASTEL** COLORS

Pastel colors combine serenity and elegance in décor, creating peaceful spaces suitable for all age groups. In kids' and teens' rooms, pastel tones are ideal for crafting both calming and energetic environments. With their soft transitions, pastel tones give rooms a fresh appearance with details that complement the decoration.

For example, pastel pink paired with shades of gray provides a modern and sophisticated touch to the room. Similarly, pastel blue with earth tones or soft green accented with white achieves a balanced decoration. By choosing pastel-colored paint or patterned wallpapers, you can create an eye-catching yet simple atmosphere.

Bianca Teen Room; 3 Doors Wardrobe; MM1.26.03.U1 W:137cm D:55,3cm H:225cm, 4 Doors Wardrobe; MM1.26.63.U1 W:182cm D:55,3cm H:225cm, Bed Frame & Headboard (100x200cm); MM1.26.84.U1 W:111,8cm D:209cm H:118,5cm, Bed Frame & Headboard (120x200cm); MM1.26.24.U1 W:131,8cm D:209cm H:118,5cm, Headboard (100cm); MM1.26.10.U1 W:111,8cm D:3,8cm H:122,5cm, Headboard (120cm); MM1.26.30.U1 W:131,8cm D:3,8cm H:122,5cm, Nightstand; MM1.26.06.U1 W:47cm D:46,3cm H:52,4cm, Study Desk; MM1.26.02.U1 W:115cm D:63,3cm H:77,3cm, Study Desk Top Unit; MM1.26.21.U1 W:113cm D:26cm H:80,7cm, Bookshelf; MM1.26.05.U1 W:47cm D:37,5cm H:173cm, Chiffonier; MM1.26.07.U1 W:92cm D:46,3cm H:88,8cm, Chiffonier Mirror; MM1.26.12.U1 W:90cm D:6cm H:82,3cm