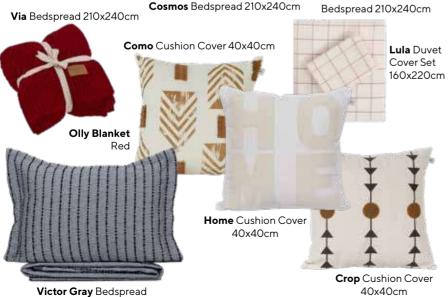

Cosmos Duvet Cover Set 160x220cm

The orange, blue and red tones used in the teen

Cover Sets, which promise you a good night for enjoying a comfortable sleep, bring the charm of sleep to your room.

Muffy Blanket Colorful

Olana Filled Cushion 35x50cm

Muffy Blanket Indigo

#### **Calming** tones of the color spectrum

Almila Life brings together the calmest tones of white, blue and sarı, which stand out with their balancing effects, with the soothing warm pastel touches of colors. In addition to its notable look, it also adds a different atmosphere to your rooms with its fabric and print quality.