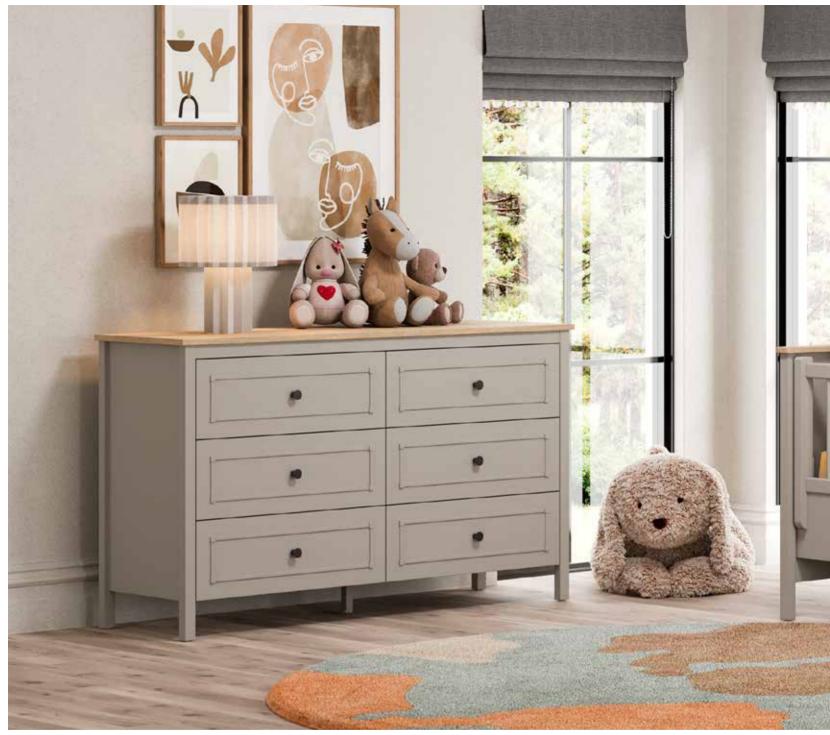

#### A MODERN TOUCH

The perfect combination of gray and oak tones brings contemporary elegance to kids' rooms. The natural texture of oak, paired with the refined sophistication of gray, creates a timeless decoration that suits all ages. This combination offers a sophisticated atmosphere while ensuring a spacious and inviting look for the room. These designs adapt seamlessly to your kids' growth and independence, combining functionality and style. Drawing inspiration from minimalism, the gray and oak tones with their minimalist-inspired design highlight modern décor trends while offering practical solutions. Toddler beds with clean lines and organized storage areas transform the room into a stylish and functional living space.

Sento Kids Room; 2 Doors Wardrobe; MM1.43.23.U1 W:106,5cm D:54,3cm H:197cm, 3 Doors Wardrobe; MM1.43.03.U1 W:145,8cm D:52,7cm H:208,5cm, 3 Doors Wardrobe With Drawer; MM1.43.03.C1 W:145,8cm D:52,7cm H:208,5cm, 4 Doors Wardrobe; MM1.43.63.U1 W:190,9cm D:52,7cm H:208,5cm, Toddler Bed (90x200cm); MM1.43.18. U1 W:218,6cm D:100,3cm H:100,6cm, Pull-Out Bed (90x190cm); MM1.43.54.U1 W:197,4cm D:96,1cm H:25,5cm, Toddler Bed Safety Fence Gray (138,5x51,8cm); MM3.99.18. T1 W:138,5cm D:6,3cm H:51,8cm, Study Desk; MM1.43.02.U1 W:120cm D:65cm H:77,3cm, Wide Study Desk; MM1.43.02.W1 W:150cm D:65cm H:77,3cm, Study Desk Top Unit; MM1.43.21.U1 W:120cm D:26,1cm H:102,2cm, Bookshelf; MM1.43.05.U1 W:50cm D:39,5cm H:179,5cm, Wide Bookshelf; MM1.43.05.K1 W:71cm D:39,5cm H:179,5cm, Chiffonier; MM1.43.07.U1 W:90,6cm D:48cm H:87,4cm, Chiffonier Mirror; MM1.43.12.U1 W:90,6cm D:48cm H:87,4cm