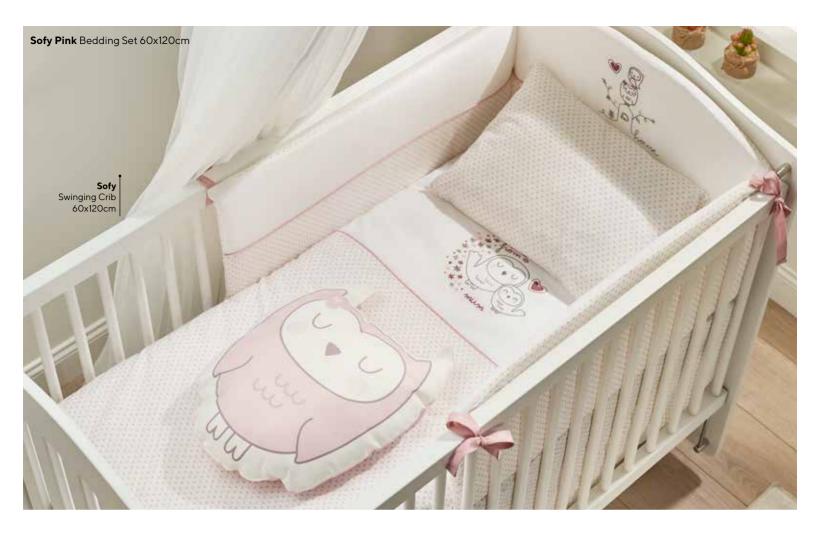

# SOFY

#ABeautifulFuture

#### A SWINGING ALTERNATIVE

Rocking cribs in baby room design offer both practical use and add warmth to the atmosphere of the room. A comfortable solution for parents, these cribs become the most special corner of the room, providing a peaceful and uninterrupted sleep environment for babies.

Combined with modern design lines, rocking cribs are not only functional furniture but also a combination of elegance and aesthetics. Dimensional details in soft tones and the use of natural materials complement the decoration of the room, creating an ambiance that is both stylish and warm.

Sofy Baby Room; Sofy Swinging Crib (60x120 cm); MM1.99.08.U1 W:70cm D:124,6cm H:101,2cm, Sofy Swinging Crib Gray (60x120 cm); MM1.99.08.U1 W:70cm D:124,6cm H:101,2cm, Sofy Gray Mosquito Set Paris; MM3.99.08.U1, Sofy Gray Bedding Set (60x120 cm); TM01.08.01.03, Sofy Pink Mosquito Set Paris; MM3.99.08.U1, Sofy Pink Bedding Set (60x120 cm); TM01.08.01.02, Mia 2 Doors Wardrobe; MM1.34.23.U1 W:104,5cm D:55cm H:196,2cm, Mia 3 Doors Wardrobe; MM1.34.03.U1 W:140,6cm D:55cm H:209,2cm, Mia Chiffonier; MM1.34.07.U1 W:94,5cm D:55cm H:99,7cm, Mia Chiffonier Top Unit; MM1.34.32.U1 W:94,5cm D:23cm H:22,5cm