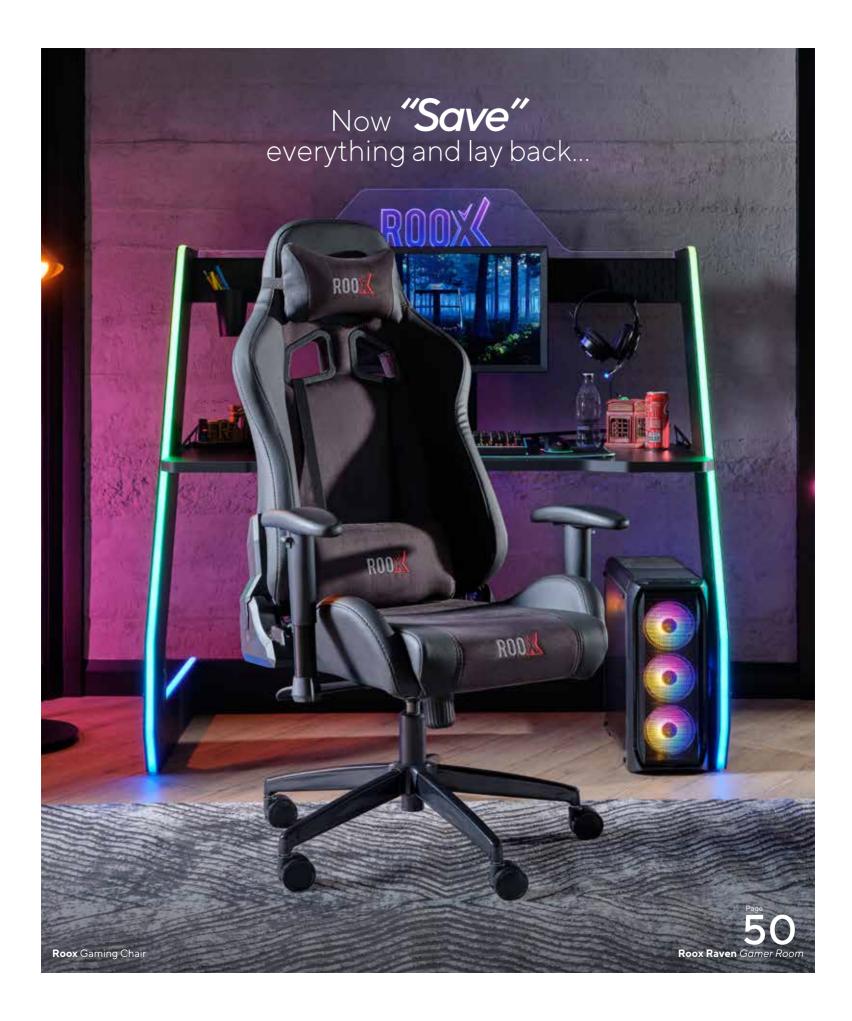

## ROOX RAVEN

#GamerGeneration

### **STYLE** AND PASSION IN GAMING ROOMS

Gaming rooms stand out not only for enjoyable gaming sessions but also as expressions of personal style and creativity. These living spaces allow gamers to immerse themselves in their virtual worlds while spending time in an aesthetic atmosphere.

Lighting plays a crucial role in defining the ambiance of gaming rooms. Color-changing LED lights and custom gaming lamps are ideal for adjusting the room's atmosphere to match personal preferences. These lighting elements not only enrich the gaming experience but also create the space with a dynamic and energetic vibe, turning gaming rooms into unique spaces where passion and aesthetic sense meet.

**Roox Raven Gamer Room;** 3 Doors Wardrobe; MM1.38.03.U1 W:136,2cm D:65,5cm H:141,3cm, Bed Frame & Headboard With Led (100x200cm); MM1.38.84.L1 W:113,4cm D:213,7cm H:125,6cm, Bed Frame & Headboard With Led (120x200cm); MM1.38.24.L1 W:133,4cm D:213,7cm H:125,6cm, Nightstand; MM1.38.06.U1 W:36,4cm D:50,8cm H:57,5cm, Gaming Desk; MM1.38.02.U1 W:129,4cm D:65,5cm H:141,3cm, Bookshelf; MM1.38.05.U1 W:47cm D:41,5cm H:144cm, Chiffonier; MM1.38.07.U1 W:76,4cm D:50,8cm H:90,5cm, Chiffonier Mirror; MM1.38.12.U1 W:76,4cm D:8cm H:80,3cm