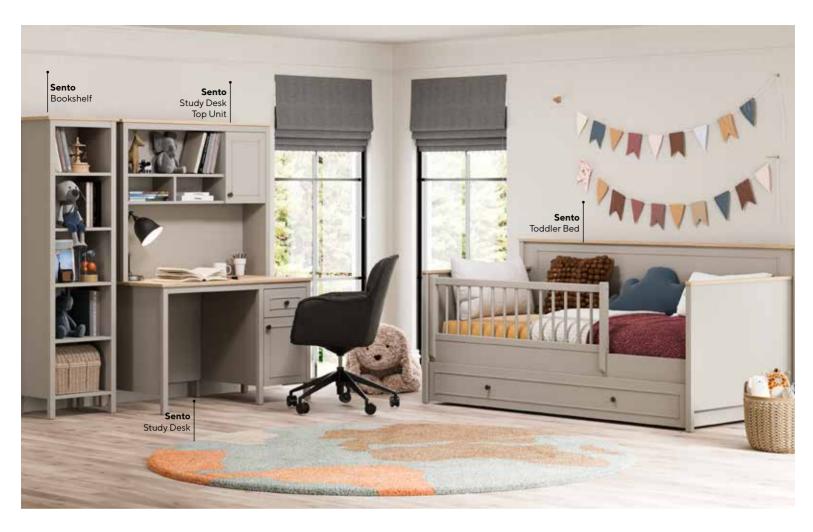

#### A MODERN TOUCH

The perfect combination of gray and oak tones brings contemporary elegance to kids' rooms. The natural texture of oak, paired with the refined sophistication of gray, creates a timeless decoration that suits all ages. This combination offers a sophisticated atmosphere while ensuring a spacious and inviting look for the room. These designs adapt seamlessly to your kids' growth and independence, combining functionality and style. Drawing inspiration from minimalism, the gray and oak tones with their minimalist-inspired design highlight modern décor trends while offering practical solutions. Toddler beds with clean lines and organized storage areas transform the room into a stylish and functional living space.

Sento Kids Room; 2 Doors Wardrobe; MM1.43.23.U1 W:106,5cm D:54,3cm H:197cm, 3 Doors Wardrobe; MM1.43.03.U1 W:145,8cm D:52,7cm H:208,5cm, 3 Doors Wardrobe With Drawer; MM1.43.03.C1 W:145,8cm D:52,7cm H:208,5cm, 4 Doors Wardrobe; MM1.43.63.U1 W:190,9cm D:52,7cm H:208,5cm, Toddler Bed (90x200cm); MM1.43.18. U1 W:218,6cm D:100,3cm H:100,6cm, Pull-Out Bed (90x190cm); MM1.43.54.U1 W:197,4cm D:96,1cm H:25,5cm, Toddler Bed Safety Fence Gray (138,5x51,8cm); MM3.99.18. T1 W:138,5cm D:6,3cm H:51,8cm, Study Desk; MM1.43.02.U1 W:120cm D:65cm H:77,3cm, Wide Study Desk; MM1.43.02.W1 W:150cm D:65cm H:77,3cm, Study Desk Top Unit; MM1.43.21.U1 W:120cm D:26,1cm H:102,2cm, Bookshelf; MM1.43.05.U1 W:50cm D:39,5cm H:179,5cm, Wide Bookshelf; MM1.43.05.K1 W:71cm D:39,5cm H:179,5cm, Chiffonier; MM1.43.07.U1 W:90,6cm D:48cm H:87,4cm, Chiffonier Mirror; MM1.43.12.U1 W:90,6cm D:48cm H:87,4cm