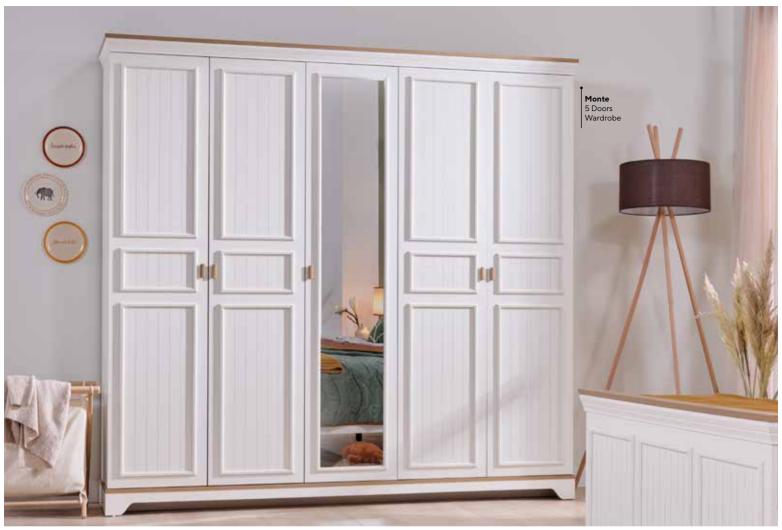

# MONTE

#PushYourLimitsAtOnce

### THE SERENITY OF COUNTRY STYLE

Country style brings tranquility and the warmth of nature to living spaces. Delicately patterned walls create an elegant and simple atmosphere, while cream-toned furniture supports this calmness. Combining nostalgic touches with modern comfort, this style transforms living spaces into peaceful homes.

The gentle tones of cream form the foundation of country style. Natural wooden furniture, pastel textiles, and floral details enrich this aesthetic. Country decoration emphasizes warmth and a friendly atmosphere while maintaining simplicity and naturalness. Cream-toned furniture balances with wall and accessory choices to create a spacious and pleasing aesthetic.

Monte Teen Room; 2 Doors Wardrobe; MM12723.U1 W:104,5cm D:54,4cm H:196cm, 3 Doors Wardrobe; MM1.27.03.U1 W:139,6cm D:54,3cm H:220cm, 4 Doors Wardrobe; MM1.27.63.U1 W:184,6cm D:54,3cm H:220cm, 5 Doors Wardrobe; MM1.27.53.U1 W:229,7cm D:54,3cm H:220cm, Bed Frame & Headboard (100x200cm); MM1.27.84.U1 W:116,4cm D:210,2cm H:115,8cm, Bed Frame & Headboard (120x200cm); MM1.27.89.U1 W:112,2cm D:208,9cm H:118cm, Bed Frame & Headboard (140x200cm); MM1.27.14.U1 W:156,4cm D:210,2cm H:115,8cm, Headboard (100cm); MM1.27.10.U1 W:116,4cm D:64,6cm D:66,6cm D:66,6