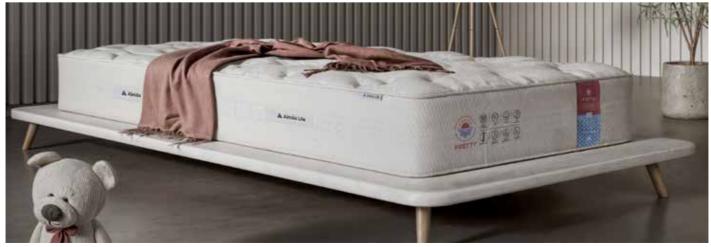

# **PRETTY MATTRESS**

# Comfort starting with the first touch...

The comfort your child will experience with Pretty Mattress starts with the first touch of the 'Sanitized' certified, specially textured, soft-touch knitted fabric and continues increasingly with all layers designed to carry the quality of the entire sleep process of the mattress to the next level.

Pretty Mattress, which is equipped with a fourdimensional support system called 4D Support System, as well as natural filling layers that offer many different benefits on both sides for winter and summer, 3 layers of soft filling support sponge, body balance layer, medisoft felt insulation in its structure, provides full and correct support to your child's body with its layer and 5 comfort zone bonnel spring system.