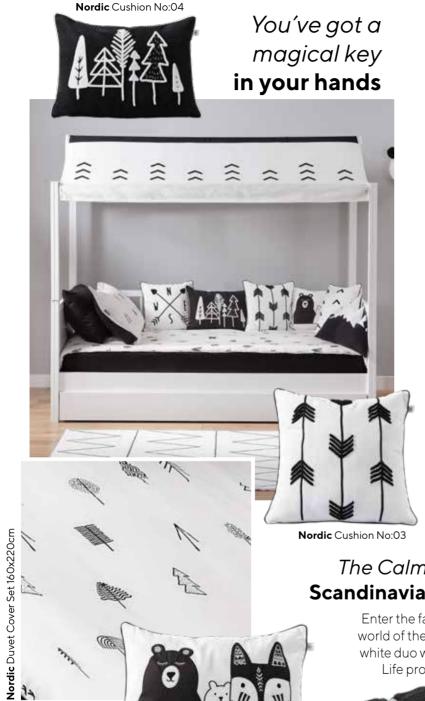

#### **NOBLE LINES**

Bringing movement to the perfect balance of black and white with the primitive and geometric patterns of the north, Nordic Concept brings dynamism to your rooms.

Nordic Tent (Compatible With Pipe Type)

Nordic Cushion No:06

Nordic Cushion No:05

Scandinavian design loves a color palette ranging from grays to blues. It frequently uses the simplicity of black and

white, giving plenty of cream and beige at the same time.

Nordic Tent (Compatible With Tente Type)

#### The **high contrast** of the North

The life you live holds the keys to new unexplored adventures. With the doors opened by that key, you draw the path of your life that will make you yourself as you design the person you want to be. The primitive and geometric patterns of the north offer you an adventure awaiting to be discovered with the certainty arising from its simple lines.

The Calmness of **Scandinavian Style** 

Enter the fascinating world of the black and white duo with Almila Life products.

for comfort... Hola Blanket Anthracite

Nordic Cushion No:02

#YourStory 213

**Greaf** Bedspread 210x240cm