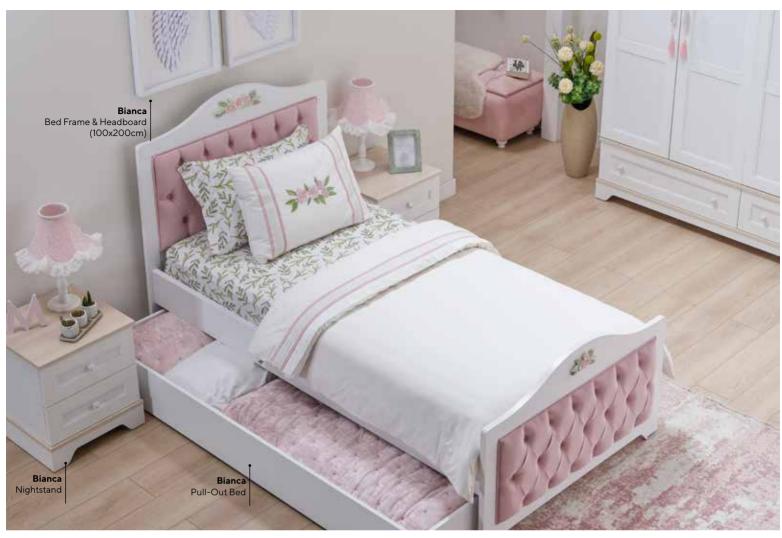

# BIANCA

#DecorateYourDreams

#### **PASTEL** DREAMS

The warm and inviting appeal of pastel tones creates a serene and energetic atmosphere in kids' and teens' rooms. This decoration style introduces a soft touch to living spaces, merging tranquility with positive energy. Pastel colors offer unique spaces that both encourage kids' imagination and allow teens to relax.

Pastel shades can create an elegant balance in a room when complemented with supporting colors. For instance, pastel pink and gray combinations add modern elegance, while pastel blue and white create a refreshing feel. Pastel-colored walls or patterned wallpapers enhance the decoration by providing integrity to the space.

Bianca Kids Room; 3 Doors Wardrobe; MM1.26.03.U1 W:137cm D:55,3cm H:225cm, 4 Doors Wardrobe; MM1.26.63.U1 W:182cm D:55,3cm H:225cm, Toddler Bed (90x200cm); MM1.26.18.U1 W:212cm D:103cm H:110cm, Toddler Bed Upholstery; MM3.26.18.D1, Safety Fence White (138,5x57cm); MM3.99.18.K1 W:138,5cm D:6,8cm H:56,7cm, Study Desk; MM1.26.02.U1 W:115cm D:63,3cm H:77,3cm, Study Desk Top Unit; MM1.26.21.U1 W:113cm D:26cm H:80,7cm, Bookshelf; MM1.26.05.U1 W:47cm D:37,5cm H:173cm, Chiffonier; MM1.26.07.U1 W:92cm D:46,3cm H:88,8cm, Chiffonier Top Unit; MM1.26.32.U1 W:90cm D:19,6cm H:36,3cm