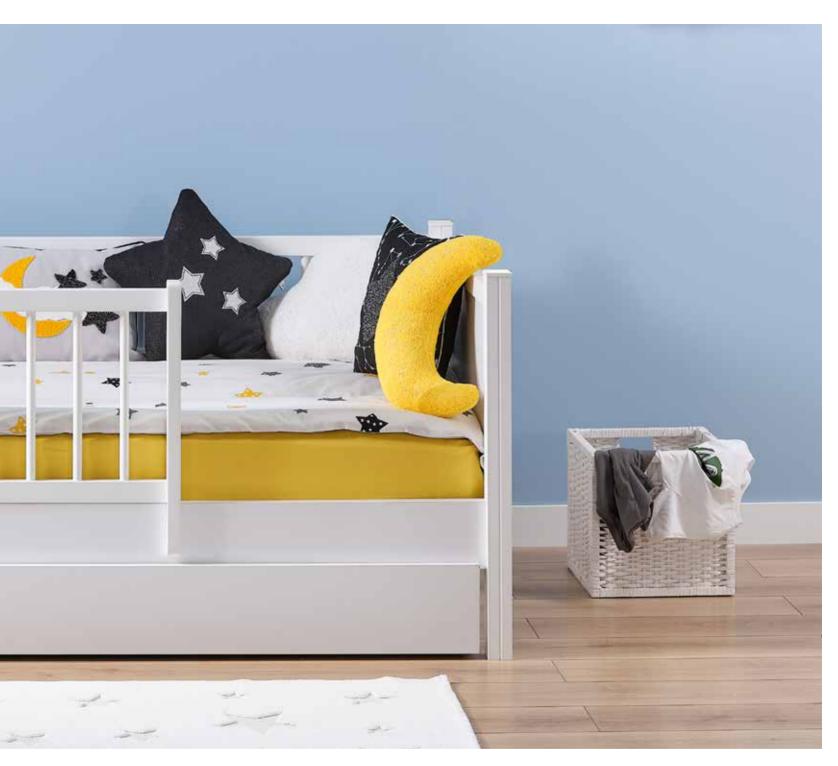

Sento Kids Room; 2 Doors Wardrobe; MM1.43.23.U1 W:106,5cm D:54,3cm H:197cm, 3 Doors Wardrobe; MM1.43.03.U1 W:145,8cm D:52,7cm H:208,5cm, 3 Doors Wardrobe With Drawer; MM1.43.03.C1 W:145,8cm D:52,7cm H:208,5cm, 4 Doors Wardrobe; MM1.43.63.U1 W:190,9cm D:52,7cm H:208,5cm, Toddler Bed (90x200cm); MM1.43.18. U1 W:218,6cm D:100,3cm H:100,6cm, Pull-Out Bed (90x190cm); MM1.43.54.U1 W:197,4cm D:96,1cm H:25,5cm, Toddler Bed Safety Fence Gray (138,5x51,8cm); MM3.99.18. T1 W:138,5cm D:6,3cm H:51,8cm, Study Desk; MM1.43.02.U1 W:120cm D:65cm H:77,3cm, Wide Study Desk; MM1.43.02.W1 W:150cm D:65cm H:77,3cm, Study Desk Top Unit; MM1.43.21.U1 W:120cm D:26,1cm H:102,2cm, Bookshelf; MM1.43.05.U1 W:50cm D:39,5cm H:179,5cm, Wide Bookshelf; MM1.43.05.K1 W:71cm D:39,5cm H:179,5cm, Chiffonier; MM1.43.07.U1 W:90,6cm D:48cm H:87,4cm, Chiffonier Mirror; MM1.43.12.U1 W:90,6cm D:48cm H:87,4cm