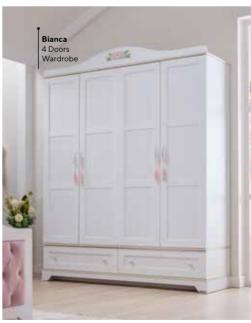

## BIANCA

#FullofHappiness

### THE HARMONY OF **PASTEL** COLORS

Pastel colors combine serenity and elegance in décor, creating peaceful spaces suitable for all age groups. In kids' and teens' rooms, pastel tones are ideal for crafting both calming and energetic environments. With their soft transitions, pastel tones give rooms a fresh appearance with details that complement the decoration.

For example, pastel pink paired with shades of gray provides a modern and sophisticated touch to the room. Similarly, pastel blue with earth tones or soft green accented with white achieves a balanced decoration. By choosing pastel-colored paint or patterned wallpapers, you can create an eye-catching yet simple atmosphere.

Bianca Teen Room; 3 Doors Wardrobe; MM1.26.03.U1 W:137cm D:55,3cm H:225cm, 4 Doors Wardrobe; MM1.26.63.U1 W:182cm D:55,3cm H:225cm, Bed Frame & Headboard (100x200cm); MM1.26.84.U1 W:111,8cm D:209cm H:118,5cm, Bed Frame & Headboard (120x200cm); MM1.26.24.U1 W:131,8cm D:209cm H:118,5cm, Headboard (100cm); MM1.26.10.U1 W:111,8cm D:3,8cm H:122,5cm, Headboard (120cm); MM1.26.30.U1 W:131,8cm D:3,8cm H:122,5cm, Nightstand; MM1.26.06.U1 W:47cm D:46,3cm H:52,4cm, Study Desk; MM1.26.02.U1 W:115cm D:63,3cm H:77,3cm, Study Desk Top Unit; MM1.26.21.U1 W:113cm D:26cm H:80,7cm, Bookshelf; MM1.26.05.U1 W:47cm D:37,5cm H:173cm, Chiffonier; MM1.26.07.U1 W:92cm D:46,3cm H:88,8cm, Chiffonier Mirror; MM1.26.12.U1 W:90cm D:6cm H:82,3cm