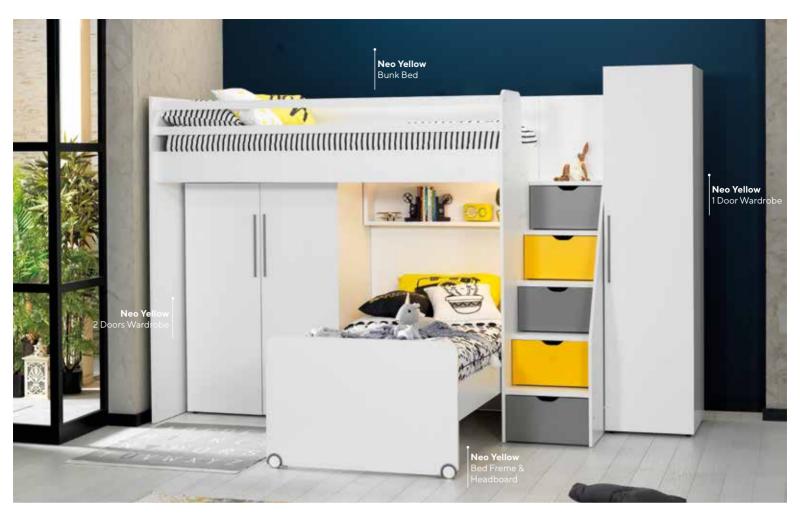

## NEO YELLOW

#YourOwnOrder

### **BRIGHT** AND SPACIOUS

Bunk beds are an excellent solution for simplifying home life, offering both functional and aesthetic benefits. Equipped with spacious drawers, they provide storage solutions for your kids' growing belongings. Natural wood details highlight these beds, while ample room is given for your children to grow with the furniture.

This minimal yet striking design approach emphasizes space and organization. With ample storage solutions, these functional pieces of furniture cater to the needs of young families, creating more room for living. The natural, warm texture of the wood creates a calming environment, perfect for modern, multifunctional spaces.

Neo Yellow Teen Room; Bunk Bed (90x200cm); MM1.32.11.U2 W:256,4cm D:100,8cm H:190,9cm, Bed Frame & Headboard (90x190cm); MM1.32.04.U0 W:98,8cm D:195,8cm H:65,7cm, Pull-Out Bed (80x180cm); MM1.32.44.U0 W:187,5cm D:85,6cm H:24,5cm, 1 Door Wardrobe; MM1.32.83.U0 W:49cm D:61,5cm H:204cm, 2 Doors Wardrobe; MM1.32.23.U0 W:98cm D:61,5cm H:140cm, Chiffonier; MM1.32.07.U0 W:98cm D:61,5cm H:65,9cm, Small Study Desk; MM1.32.02.U2 W:106,2cm D:60,8cm H:86cm, Large Study Desk; MM1.32.42.U2 W:204,3cm D:60,8cm H:86cm