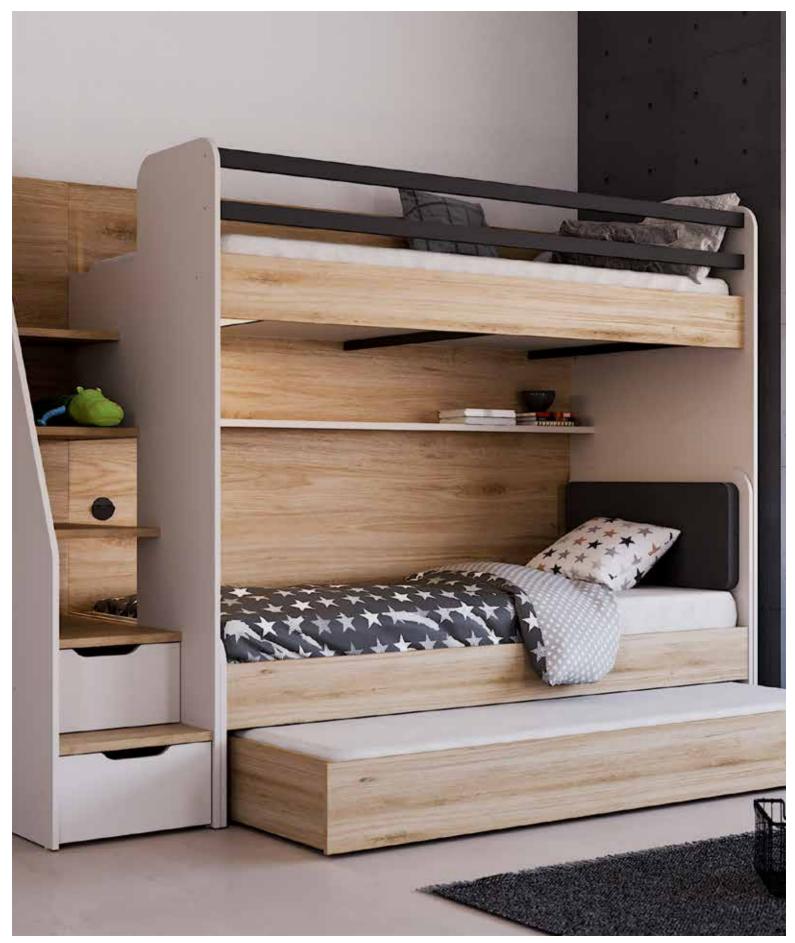

New Options Teen Room; Bunk Bed (90x200cm); MM1.28.11.U1 W:256,4cm D:100,8cm H:190,9cm, Bed Frame & Headboard (90x200cm); MM1.28.64.U1 W:98cm D:205,6cm H:99,5cm, Pull-Out Bed (90x190cm); MM1.99.54.U2 W:95,6cm D:200cm H:24,5cm, Study Desk; MM1.28.02.U1 W:103,9cm D:60cm H:73,5cm

## NEO YELLOW

#YourOwnOrder

### **BRIGHT** AND SPACIOUS

Bunk beds are an excellent solution for simplifying home life, offering both functional and aesthetic benefits. Equipped with spacious drawers, they provide storage solutions for your kids' growing belongings. Natural wood details highlight these beds, while ample room is given for your children to grow with the furniture.

This minimal yet striking design approach emphasizes space and organization. With ample storage solutions, these functional pieces of furniture cater to the needs of young families, creating more room for living. The natural, warm texture of the wood creates a calming environment, perfect for modern, multifunctional spaces.

Neo Yellow Teen Room; Bunk Bed (90x200cm); MM1.32.11.U2 W:256,4cm D:100,8cm H:190,9cm, Bed Frame & Headboard (90x190cm); MM1.32.04.U0 W:98,8cm D:195,8cm H:65,7cm, Pull-Out Bed (80x180cm); MM1.32.44.U0 W:187,5cm D:85,6cm H:24,5cm, 1 Door Wardrobe; MM1.32.83.U0 W:49cm D:61,5cm H:204cm, 2 Doors Wardrobe; MM1.32.23.U0 W:98cm D:61,5cm H:140cm, Chiffonier; MM1.32.07.U0 W:98cm D:61,5cm H:65,9cm, Small Study Desk; MM1.32.02.U2 W:106,2cm D:60,8cm H:86cm, Large Study Desk; MM1.32.42.U2 W:204,3cm D:60,8cm H:86cm