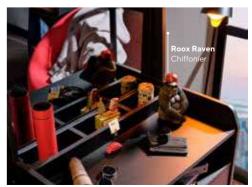

## ROOX RAVEN

#GamerGeneration

### **STYLE** AND PASSION IN GAMING ROOMS

Gaming rooms stand out not only for enjoyable gaming sessions but also as expressions of personal style and creativity. These living spaces allow gamers to immerse themselves in their virtual worlds while spending time in an aesthetic atmosphere.

Lighting plays a crucial role in defining the ambiance of gaming rooms. Color-changing LED lights and custom gaming lamps are ideal for adjusting the room's atmosphere to match personal preferences. These lighting elements not only enrich the gaming experience but also create the space with a dynamic and energetic vibe, turning gaming rooms into unique spaces where passion and aesthetic sense meet.

**Roox Raven Gamer Room;** 3 Doors Wardrobe; MM1.38.03.U1 W:136,2cm D:65,5cm H:141,3cm, Bed Frame & Headboard With Led (100x200cm); MM1.38.84.L1 W:113,4cm D:213,7cm H:125,6cm, Bed Frame & Headboard With Led (120x200cm); MM1.38.24.L1 W:133,4cm D:213,7cm H:125,6cm, Nightstand; MM1.38.06.U1 W:36,4cm D:50,8cm H:57,5cm, Gaming Desk; MM1.38.02.U1 W:129,4cm D:65,5cm H:141,3cm, Bookshelf; MM1.38.05.U1 W:47cm D:41,5cm H:144cm, Chiffonier; MM1.38.07.U1 W:76,4cm D:50,8cm H:90,5cm, Chiffonier Mirror; MM1.38.12.U1 W:76,4cm D:8cm H:80,3cm