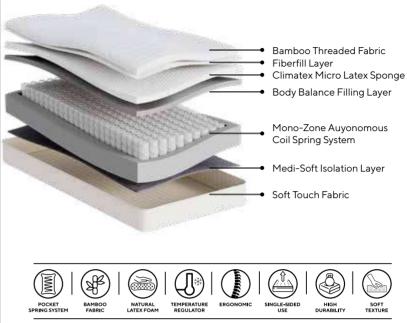

# **PRIME** MATTRESS

### Comfort from Nature:

#### **Bamboo**

Prime Mattress redefines sleep comfort with the breathable structure and natural softness of bamboo fibers. Bamboo fibers create a comfortable and healthy sleep environment with their gentle touch on your skin, while offering a hygienic experience thanks to their antibacterial properties. With its eco-friendly composition, this mattress contributes to sustainability, being both nature-friendly and beneficial to your personal health. Prime Mattress combines the elegance of natural materials with technology, offering you a unique sleep experience

# Latex Layer

Thanks to the Climatex Micro Latex sponge, which is the most important layer of Prime Mattress specially designed with a structure with air channels, the entire mattress is fed with air circulation. Prime Mattress, which offers a perfect heat / humidity balance thanks to Organic Cotton Fabric and latex layer, transfers all the positive energy originating from its breathing structure to your child throughout the night.