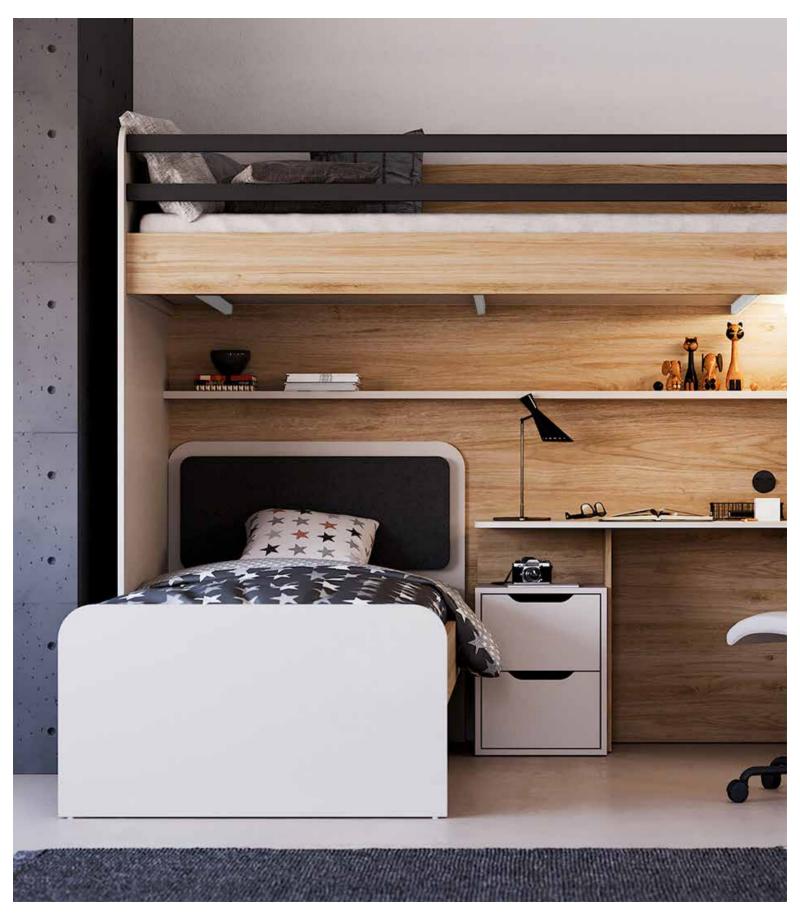

### NEW OPTIONS

#EverythinglsPossible

### A FUNCTIONAL TOUCH TO MODERNISM

Functional bunk beds bring elegance and order to youth rooms with a modern design approach. These beds combine aesthetics with practicality, especially effective in limited spaces. They create a warm ambiance enhanced with natural oak textures, while blending seamlessly with the simple lines of modern styles.

The natural and warm influence of oak tones emphasizes the elegance of these functional bunk beds. Known for their durability and timeless appeal, oak textures stand out not only for their strength but also for the understated sophistication they bring to spaces. Combine with cream, light gray, and earth tones, oak brings freshness and balance to the room.

New Options Teen Room; Bunk Bed (90x200cm); MM1.28.11.U1 W:256,4cm D:100,8cm H:190,9cm, Bed Frame & Headboard (90x200cm); MM1.28.64.U1 W:98cm D:205,6cm H:99,5cm, Pull-Out Bed (90x190cm); MM1.99.54.U2 W:95,6cm D:200cm H:24,5cm, Study Desk; MM1.28.02.U1 W:103,9cm D:60cm H:73,5cm