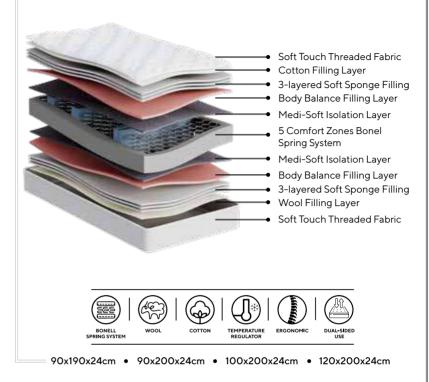

# Comfort starting with the first touch...

The comfort your child will experience with Pretty Mattress starts with the first touch of the 'Sanitized' certified, specially textured, soft-touch knitted fabric and continues increasingly with all layers designed to carry the quality of the entire sleep process of the mattress to the next level.

Pretty Mattress, which is equipped with a fourdimensional support system called 4D Support System, as well as natural filling layers that offer many different benefits on both sides for winter and summer, 3 layers of soft filling support sponge, body balance layer, medisoft felt insulation in its structure, provides full and correct support to your child's body with its layer and 5 comfort zone bonnel spring system.

#### Miracle of Wool on the Winter Side

Winter side of the bed is made with wool filling layer.

### **Natural Cotton at the Summer Side**

Summer side of the bed is made with cotton filling layer.