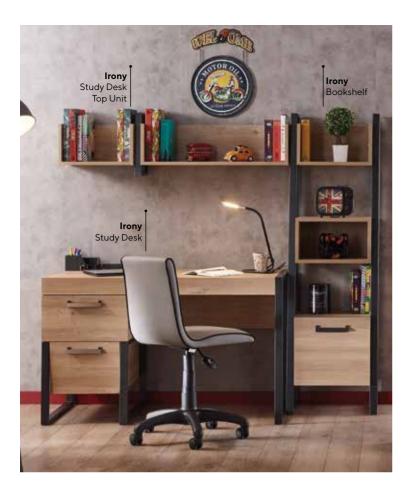

# IRONY

#HowYoungItIs

### AN INDUSTRIAL TOUCH

The sharp lines of black metal and the natural texture of oak provide the basis for an elegant industrial touch. The combination of materials creates a warm and sophisticated atmosphere with a modern design approach. The strong and dynamic character of black metal is balanced by the warmth of oak tones, bringing living spaces a harmonious aesthetic. Highlighting the core elements of the industrial style, this pairing offers not only a modern but also an inviting decor. Furniture with metal frames, oak details, and textiles bring functionality and aesthetics together, crafting spaces that are both functional and stylish. The harmony of black metal and oak provides an ideal choice for those seeking timeless yet personalized touches in their rooms.

Irony Teen Room; 3 Doors Wardrobe; MM1.18.03.U1 W:135cm D:54,1cm H:205cm, 4 Doors Wardrobe; MM1.18.63.U1 W:180cm D:54,1cm H:205cm, Bed Frame & Headboard (100x200cm); MM1.18.34.F1 W:111cm D:211cm H:114,2cm, Bed Frame & Headboard (120x200cm); MM1.18.14.F1 W:131cm D:211cm H:114,2cm, Headboard (100cm); MM1.18.10. F1 W:109,6cm D:8,7cm H:117,2cm, Nightstand; MM1.18.06.U1 W:45cm D:50,8cm H:50,8cm, Study Desk; MM1.18.02.U1 W:125,4cm D:63cm H:85,3cm, Panel Study Desk; MM1.18.22.U1 W:111,5cm D:60,3cm H:105,5cm, Study Desk Top Unit; MM1.18.01.U1 W:125,4cm D:27cm H:34,5cm, Bookshelf; MM1.18.05.U1 W:49cm D:39,6cm H:164cm, Chiffonier; MM1.18.07.U1 W:80cm D:50,8cm H:85,1cm, Chiffonier Mirror; MM1.18.12.U1 W:60cm D:6,7cm H:60cm