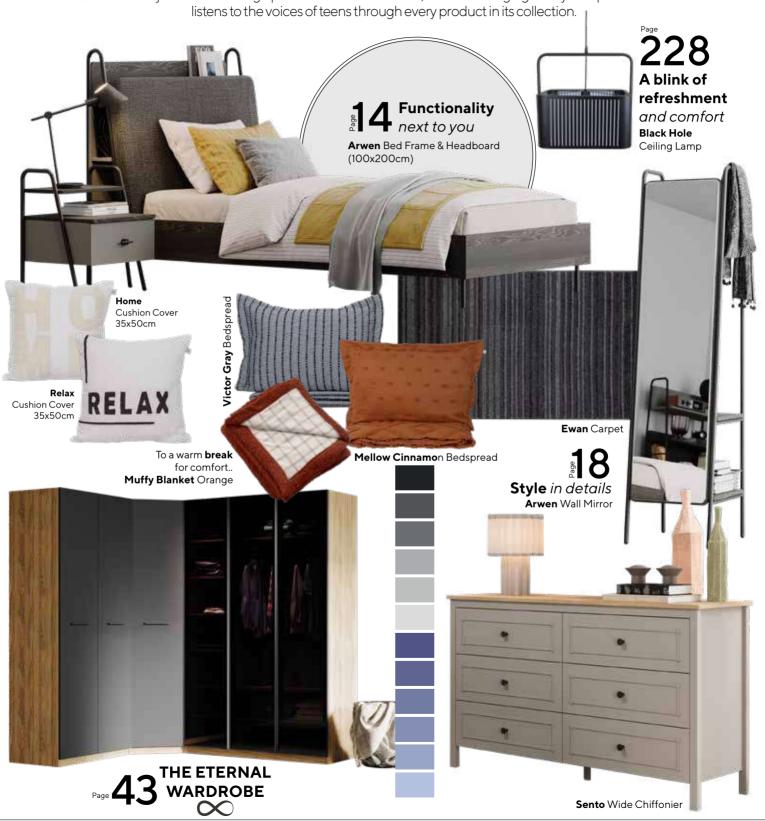

# ARWEN

#FunctionalityNextToYou

# A TRANSFORMATION IN YOUR LIVING SPACES

Industrial design, one of the most eye-catching and popular decorating trends of recent times, offers a unique option for those who love to add a modern touch to classic living spaces. Frequently seen in loft apartments, cafes, and restaurant designs, this style emphasizes raw and natural materials, creating a sophisticated and impressive atmosphere.

Industrial décor highlights materials like exposed concrete surfaces, metal accents, and wooden textures. Its defining characteristics include minimal and functional furniture, wide and open layouts, industrial lighting elements, and vintage details.

Arwen Teen Room; Bed Frame & Headboard (100x200cm); MM1.39.84.U1 W:110,2cm D:233,3cm H:119,2cm, Bed Frame & Headboard (120x200cm); MM1.39.24.U1 W:130,2cm D:233,3cm H:119,2cm, Nightstand; MM1.39.06.U1 W:50cm D:46,5cm H:61,5cm, Study Desk & Top Unit; MM1.39.22.U1 W:124,1cm D:60,1cm H:171cm, Bookshelf; MM1.39.05.U1 W:70cm D:45,5cm H:171cm, Chiffonier; MM1.39.07.U1 W:90cm D:48,8cm H:86,5cm, Chiffonier Mirror; MM1.39.12.U1 W:70cm D:4,5cm H:60cm, Chest Of Drawers; MM1.39.27. U1 W:60cm D:46,8cm H:114,3cm, Wall Mirror; MM1.39.52.U1 W:42,1cm D:43,3cm H:171cm,1Door Corner Wardrobe Cabinet; MM1.97.33.U3 W:83cm D:85cm H:213,5cm, 1Door Wardrobe Cabinet; MM1.97.83.U3 W:45cm D:55cm H:213,5cm, 2 Doors Wardrobe Cabinet; MM1.97.23.U3 W:90cm D:55cm H:213,5cm, 3 Doors Wardrobe Cabinet; MM1.97.03. U3 W:135cm D:55cm H:213,5cm, Chipboard Wardrobe Door 1 Pcs Lumiere; MM3.97.83.A3 W:44,7cm D:3,4cm H:207cm, Chipboard Wardrobe Door 2 Pcs Lumiere; MM3.97.23. A3 W:44,7cm D:3,4cm H:207cm, Chipboard Wardrobe Door 3 Pcs Lumiere; MM3.97.03.A3 W:44,7cm D:3,4cm H:207cm, Glass Wardrobe Door 1 Pcs Black; MM3.97.83.C2 W:44,7cm D:1,8cm H:207cm, Glass Wardrobe Door 2 Pcs Black; MM3.97.23.C2 W:44,7cm D:1,8cm H:207cm