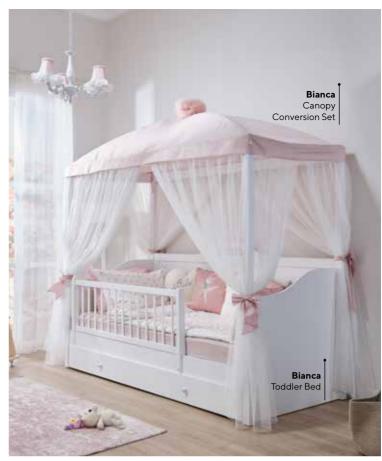

Lora Kids Room; 4 Doors Wardrobe; MM1.33.63.U1 W:188,5cm D:56,3cm H:225cm, Toddler Bed (90x200cm); MM1.33.18.U1 W:212cm D:101cm H:110cm, Toddler Bed Frame & Headboard Canopy Conversion Set; MM3.99.18.S1 W:212cm D:103cm H:209cm, Safety Fence White (138,5x57cm); MM3.99.18.K1 W:138,5cm D:6,8cm H:56,7cm, Mosquito Net Hanger Box Type; MM3.99.08.B1 W:124,6cm D:70cm H:101,2cm, Study Desk; MM1.33.02.U1 W:115cm D:62cm H:78cm, Study Desk Top Unit; MM1.33.21.U1 W:121,5cm D:30,3cm H:98,2cm, Bookshelf; MM1.33.05.U1 W:53,5cm D:36,8cm H:185,5cm, Chiffonier; MM1.33.07.U1 W:91,8cm D:45,8cm H:91,7cm, Chiffonier Mirror; MM1.33.12.U1 W:98,3cm D:8,1cm H:90,3cm, Chiffonier Top Unit; MM1.33.32.U1 W:91,8cm D:19,6cm H:39,1cm