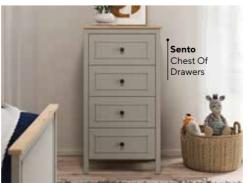

Sento Kids Room; 2 Doors Wardrobe; MM1.43.23.U1 W:106,5cm D:54,3cm H:197cm, 3 Doors Wardrobe; MM1.43.03.U1 W:145,8cm D:52,7cm H:208,5cm, 3 Doors Wardrobe With Drawer; MM1.43.03.C1 W:145,8cm D:52,7cm H:208,5cm, 4 Doors Wardrobe; MM1.43.63.U1 W:190,9cm D:52,7cm H:208,5cm, Toddler Bed (90x200cm); MM1.43.18. U1 W:218,6cm D:100,3cm H:100,6cm, Pull-Out Bed (90x190cm); MM1.43.54.U1 W:197,4cm D:96,1cm H:25,5cm, Toddler Bed Safety Fence Gray (138,5x51,8cm); MM3.99.18. T1 W:138,5cm D:6,3cm H:51,8cm, Study Desk; MM1.43.02.U1 W:120cm D:65cm H:77,3cm, Wide Study Desk; MM1.43.02.W1 W:150cm D:65cm H:77,3cm, Study Desk Top Unit; MM1.43.21.U1 W:120cm D:26,1cm H:102,2cm, Bookshelf; MM1.43.05.U1 W:50cm D:39,5cm H:179,5cm, Wide Bookshelf; MM1.43.05.K1 W:71cm D:39,5cm H:179,5cm, Chiffonier; MM1.43.07.U1 W:90,6cm D:48cm H:87,4cm, Chiffonier Mirror; MM1.43.12.U1 W:90,6cm D:48cm H:87,4cm