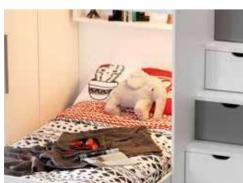

Neo Gray Teen Room; Bunk Bed (90x200cm); MM1.32.11.U1 W:256,4cm D:100,8cm H:190,9cm, Bed Frame & Headboard (90x190cm); MM1.32.04.U0 W:98,8cm D:195,8cm H:65,7cm, Pull-Out Bed (80x180cm); MM1.32.44.U0 W:187,5cm D:85,6cm H:24,5cm, 1 Door Wardrobe; MM1.32.83.U0 W:49cm D:61,5cm H:204cm, 2 Doors Wardrobe; MM1.32.23.U0 W:98cm D:61,5cm H:140cm, Chiffonier; MM1.32.07.U0 W:98cm D:61,5cm H:65,9cm, Small Study Desk; MM1.32.02.U1 W:106,2cm D:60,8cm H:86cm, Large Study Desk; MM1.32.42.U1 W:204,3cm D:60,8cm H:86cm

### NEO GRAY

#EverythingsNexttoYou