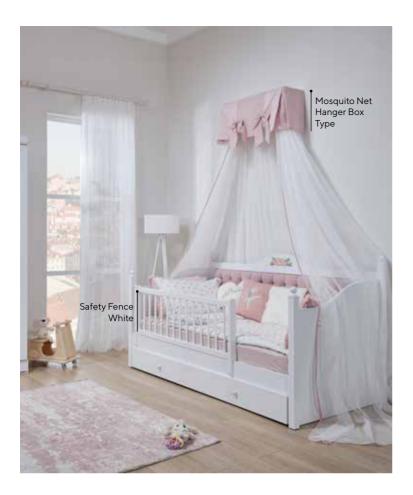

Lora Kids Room; 4 Doors Wardrobe; MM1.33.63.U1 W:188,5cm D:56,3cm H:225cm, Toddler Bed (90x200cm); MM1.33.18.U1 W:212cm D:101cm H:110cm, Toddler Bed Frame & Headboard Canopy Conversion Set; MM3.99.18.S1 W:212cm D:103cm H:209cm, Safety Fence White (138,5x57cm); MM3.99.18.K1 W:138,5cm D:6,8cm H:56,7cm, Mosquito Net Hanger Box Type; MM3.99.08.B1 W:124,6cm D:70cm H:101,2cm, Study Desk; MM1.33.02.U1 W:115cm D:62cm H:78cm, Study Desk Top Unit; MM1.33.21.U1 W:121,5cm D:30,3cm H:98,2cm, Bookshelf; MM1.33.05.U1 W:53,5cm D:36,8cm H:185,5cm, Chiffonier; MM1.33.07.U1 W:91,8cm D:45,8cm H:91,7cm, Chiffonier Mirror; MM1.33.12.U1 W:98,3cm D:8,1cm H:90,3cm, Chiffonier Top Unit; MM1.33.32.U1 W:91,8cm D:19,6cm H:39,1cm

Todi Kids Room; Mia 2 Doors Wardrobe; MM1.34.23.U1 W:104,5cm D:55cm H:196,2cm, Mia 3 Doors Wardrobe; MM1.34.03.U1 W:140,6cm D:55cm H:209,2cm, Toddler Bed (90x200cm); MM1.31.18.U1 W:212cm D:100,5cm H:86cm, Toddler Bed Tent Conversion Set; MM3.31.18.C1 W:212cm D:100,5cm H:191cm, Safety Fence White (138,5x57cm); MM3.99.18.K1 W:138,5cm D:6,8cm H:56,7cm, Mosquito Net Hanger Pipe Type (3); MM3.99.08.A1 W:10cm DIAMETER D:57,9cm