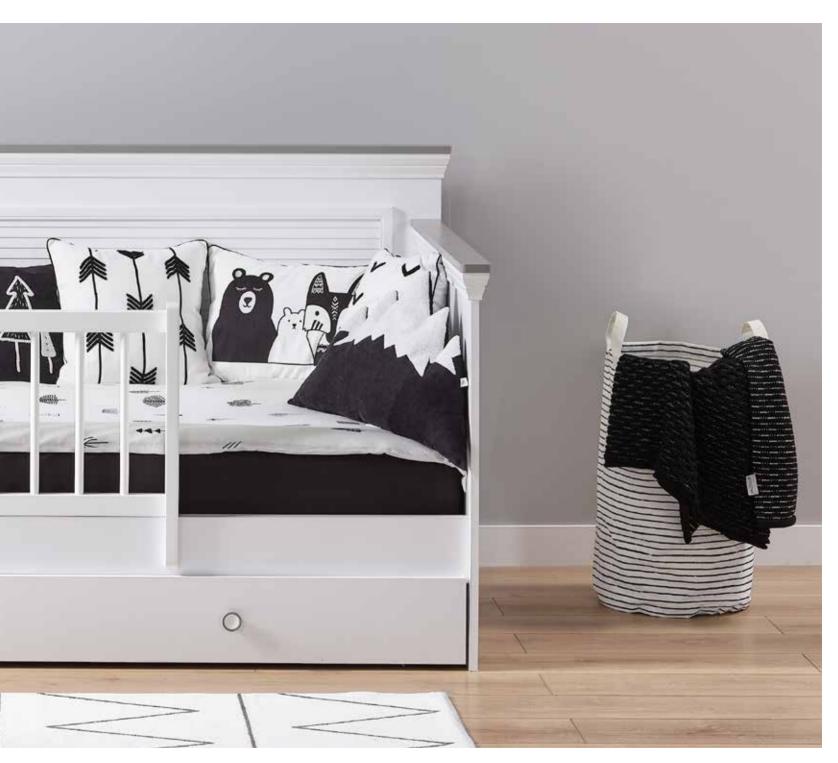

# THE CALMING SOUND OF WAVES

Few things evoke peace and serenity like the gentle sound of waves crashing on the shore. Inspired by nature's mesmerizing harmony, the coastal style aims to create a calm, relaxing, and natural atmosphere. This design concept offers a peaceful escape within living spaces, drawing inspiration from the ocean's depths, endless beaches, and the warm tones of the sun.

This style brings the essence of seaside living into your home, enriched with accessories inspired by the blue shades of the ocean and natural objects collected from the sea. Also, dim lighting and natural candles are often preferred to create a serene environment.

Sento Teen Room; 3 Doors Wardrobe; MM1.43.03.U1 W:145,8cm D:52,7cm H:208,5cm, 3 Doors Wardrobe With Drawer; MM1.43.03.C1 W:145,8cm D:52,7cm H:208,5cm, 4 Doors Wardrobe; MM1.43.63.U1 W:190,9cm D:52,7cm H:208,5cm, Bed Frame & Headboard (100x200cm); MM1.43.84.U1 W:115,4cm D:206,7cm H:116,3cm, Bed Frame & Headboard (100x200cm); MM1.43.84.U1 W:115,4cm D:206,7cm H:116,3cm, Bed Frame & Headboard (100x200cm); MM1.43.84.U1 W:115,4cm D:206,7cm H:116,3cm, Bed Frame & Headboard (100x200cm); MM1.43.84.U1 W:115,4cm D:206,7cm H:116,3cm, Bed Frame & Headboard (100x200cm); MM1.43.84.U1 W:115,4cm D:206,7cm H:116,3cm, Bed Frame & Headboard (100x200cm); MM1.43.84.U1 W:115,4cm D:206,7cm H:116,3cm, Bed Frame & Headboard (100x200cm); MM1.43.84.U1 W:115,4cm D:206,7cm H:116,3cm, Bed Frame & Headboard (100x200cm); MM1.43.84.U1 W:115,4cm D:206,7cm H:116,3cm, Bed Frame & Headboard (100x200cm); MM1.43.84.U1 W:115,4cm D:206,7cm H:116,3cm, Bed Frame & Headboard (100x200cm); MM1.43.84.U1 W:115,4cm D:206,7cm H:116,3cm, Bed Frame & Headboard (100x200cm); MM1.43.84.U1 W:115,4cm D:206,7cm H:116,3cm, Bed Frame & Headboard (100x200cm); MM1.43.84.U1 W:115,4cm D:206,7cm H:116,3cm, Bed Frame & Headboard (100x200cm); MM1.43.84.U1 W:115,4cm D:206,7cm H:116,3cm, Bed Frame & Headboard (100x200cm); MM1.43.84.U1 W:115,4cm D:206,7cm H:116,3cm, Bed Frame & Headboard (100x200cm); MM1.43.84.U1 W:115,4cm D:206,7cm H:116,3cm, Bed Frame & Headboard (100x200cm); MM1.43.84.U1 W:115,4cm D:206,7cm H:116,3cm, Bed Frame & Headboard (100x200cm); MM1.43.84.U1 W:115,4cm, Bed Frame & Headboard (100x200cm); MM1.43.U1 W:115,4cm, Bed Frame & Headboard (100x200cm); MM1.43.U1 W:115,4cm, Bed Frame & Headboa Headboard (120x200cm); MM1.43.24.U1 W:135,4cm D:206,7cm H:116,3cm, Pull-Out Bed (90x190cm); MM1.43.54.U1 W:197,4cm D:96,1cm H:25,5cm, Bedbase & Headboard (100x200cm); MM1.43.89.U1 W:115m D:206,9cm H:116,3cm, Nightstand; MM1.43.06.U1 W:48,8cm D:47,8cm H:52,9cm, Study Desk; MM1.43.02.U1 W:120cm D:65cm H:77,3cm, Wide Study Desk; MM1.43.02.W1 W:150cm D:65cm H:77,3cm, Study Desk Top Unit; MM1.43.21.U1 W:120cm D:26,1cm H:102,2cm, Wide Study Desk Top Unit; MM1.43.21.W1 W:150cm D:26,1cm H:102,2cm, Bookshelf; MM1.43.05.U1 W:50cm D:39,5cm H:179,5cm, Wide Bookshelf; MM1.43.05.K1 W:71cm D:39,5cm H:179,5cm, Chiffonier; MM1.43.07.U1 W:90,6cm D:48cm H:87,4cm, Chiffonier Mirror; MM1.43.12.U1 W:90,6cm D:60cm H:153,5cm, Chest Of Drawers; MM1.43.27.U1 W:60cm D:48cm H:110,5cm, Wide Chiffonier; MM1.43.47.U1 W:148,9cm D:48cm H:87,4cm