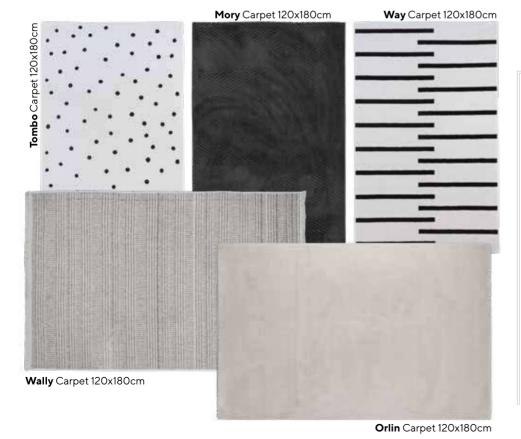

# **CARPET**

**Daisy** Powder Carpet 100x160cm

Ruby Carpet 100x160cm

Daisy White Carpet 100x160cm

 $\textbf{Smart Natural} \ \text{Carpet } 120x180 \ \text{cm}$ 

Furry Pattern Carpet 120x180cm

The Almila Life Carpet collection, where quality and aesthetics meet in every detail, brings a unique design philosophy that takes future spaces forward, following the latest decoration trends.

Boris Carpet 120x180cm