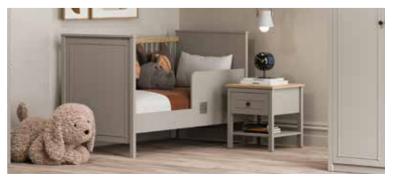

### A SYMBOL OF HARMONY

The pure elegance of white and the modern allure of gray come together to offer a unique harmony in kids' room decor. The combination of these two neutral tones adds calmness and a sense of spaciousness to the room, creating a peaceful and inviting atmosphere. The lightness of white and the sophisticated stance of gray form the perfect foundation for a refined and well-balanced design.

This harmonious pairing is an excellent choice for those seeking both aesthetic appeal and functionality in kids' rooms. With its simple and timeless design, the white and gray furniture set prioritizes your child's comfort while giving the room a bright and welcoming feel.

Todi Kids Room; Mia 2 Doors Wardrobe; MM1.34.23.U1 W:104,5cm D:55cm H:196,2cm, Mia 3 Doors Wardrobe; MM1.34.03.U1 W:140,6cm D:55cm H:209,2cm, Toddler Bed (90x200cm); MM1.31.18.U1 W:212cm D:100,5cm H:86cm, Toddler Bed Tent Conversion Set; MM3.31.18.C1 W:212cm D:100,5cm H:191cm, Safety Fence White (138,5x57cm); MM3.99.18.K1 W:138,5cm D:6,8cm H:56,7cm, Mosquito Net Hanger Pipe Type (3); MM3.99.08.A1 W:10cm DIAMETER D:57,9cm